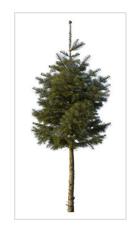

FILENAME
FD-V4-CONIFER(02)
HEIGHT
6700px

FILENAME
FD-V4-CONIFER(03)
HEIGHT
10000px

FILENAME
FD-V4-CONIFER(04)
HEIGHT
11400px

FILENAME
FD-V4-CONIFER(05)
HEIGHT
11400px

FILENAME
FD-V4-CONIFER(06)
HEIGHT
11400px