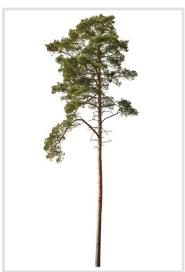

#### 80 CUTOUT TREES

Package of diverse conifer trees. Watch out for very sharp needles!

#### 80 Trees

Different types of conifer trees in diverse lighting conditions.

#### Diversity

Conifer trees of various species, shapes and sizes.

#### Diversity

Our ConiferTrees vol. 4 package features cutout trees of different species, sizes, shapes and lighting condition. To fit into different visualization moods, you can use trees lit from different angles.