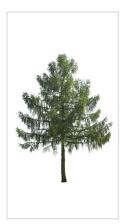

#### Diversity

Our ConiferTrees vol. 4 package features cutout trees of different species, sizes, shapes and lighting condition. To fit into different visualization moods, you can use trees lit from different angles.

#### Get lost in our digital forest!

SPRING forest/digital VOLUME 2 150 CUTOUT TREES

CORNER forest/digital SPRING & SUMMER | 120 TREES

CONIFER forest/digital volume 4 80 CUTOUT TREES

FILENAME
FD-V4-CONIFER(01)
HEIGHT
7900px