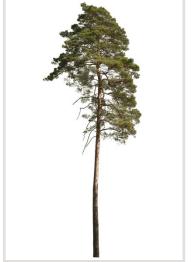

#### 80 CUTOUT TREES

Package of diverse conifer trees. Watch out for very sharp needles!

#### 80 Trees

Different types of conifer trees in diverse lighting conditions.

#### Diversity

Conifer trees of various species, shapes and sizes.

#### Diversity

Our ConiferTrees vol. 4 package features cutout trees of different species, sizes, shapes and lighting condition. To fit into different visualization moods, you can use trees lit from different angles.