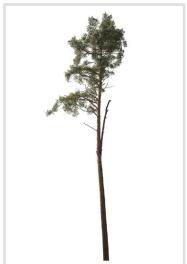

#### 80 CUTOUT TREES

Package of diverse conifer trees. Watch out for very sharp needles!

#### 80 Trees

Different types of conifer trees in diverse lighting conditions.

#### Diversity

Our ConiferTrees vol. 4 package features cutout trees of different species, sizes, shapes and lighting condition. To fit into different visualization moods, you can use trees lit from different angles.

#### High quality

All of the trees were carefully selected, photographed with professional fullframe DSLR camera and precisely masked.

MAX 14100px 8200px

AV/G

FORMAT

SIZE

.png

2,94GB