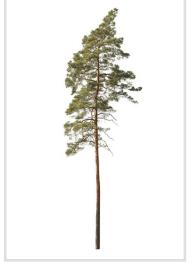

#### 80 CUTOUT TREES

Package of diverse conifer trees. Watch out for very sharp needles!

#### 80 Trees

Different types of conifer trees in diverse lighting conditions.

#### Diversity

Conifer trees of various species, shapes and sizes.

#### Diversity

Our ConiferTrees vol. 4 package features cutout trees of different species, sizes, shapes and lighting condition. To fit into different visualization moods, you can use trees lit from different angles.