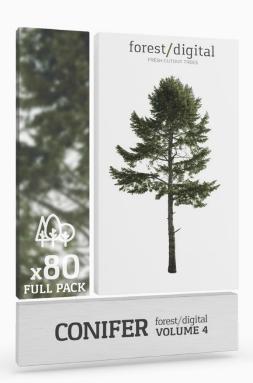

# forest/digital FRESH CUTOUT TREES

CONIFER forest/digital VOLUME 4

80 CUTOUT TREES

### CONIFER forest/digital VOLUME 4

#### 80 CUTOUT TREES

Package of diverse conifer trees. Watch out for very sharp needles!

#### 80 Trees

Different types of conifer trees in diverse lighting conditions.