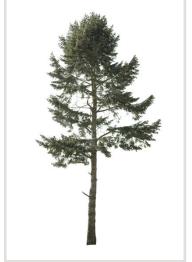

#### 80 CUTOUT TREES

Package of diverse conifer trees. Watch out for very sharp needles!

#### 80 Trees

Different types of conifer trees in diverse lighting conditions.

#### Diversity

Conifer trees of various species, shapes and sizes.

#### Diversity

Our ConiferTrees vol. 4 package features cutout trees of different species, sizes, shapes and lighting condition. To fit into different visualization moods, you can use trees lit from different angles.