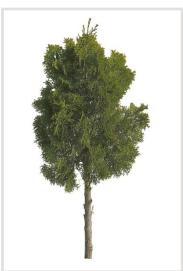

#### 80 CUTOUT TREES

Package of diverse conifer trees. Watch out for very sharp needles!

#### 80 Trees

Different types of conifer trees in diverse lighting conditions.

#### Diversity

Conifer trees of various species, shapes and sizes.

#### Diversity

Our ConiferTrees vol. 4 package features cutout trees of different species, sizes, shapes and lighting condition. To fit into different visualization moods, you can use trees lit from different angles.