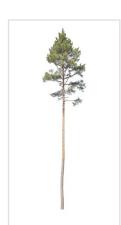

#### Diversity

Our ConiferTrees vol. 4 package features cutout trees of different species, sizes, shapes and lighting condition. To fit into different visualization moods, you can use trees lit from different angles.

#### Get lost in our digital forest!

SPRING forest/digital VOLUME 2 150 CUTOUT TREES

CORNER forest/digital SPRING & SUMMER | 120 TREES

CONIFER forest/digital volume 4 80 CUTOUT TREES

FILENAME
FD-V4-CONIFER(01)
HEIGHT
7900px