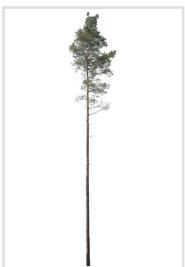

#### 80 Trees

Different types of conifer trees in diverse lighting conditions.

#### Diversity

Conifer trees of various species, shapes and sizes.

#### Diversity

Our ConiferTrees vol. 4 package features cutout trees of different species, sizes, shapes and lighting condition. To fit into different visualization moods, you can use trees lit from different angles.