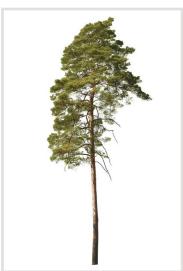

# forest/digital FRESH CUTOUT TREES

CONIFER forest/digital VOLUME 4

80 CUTOUT TREES

#### 80 CUTOUT TREES

Package of diverse conifer trees. Watch out for very sharp needles!

#### 80 Trees

Different types of conifer trees in diverse lighting conditions.

#### Diversity

Conifer trees of various species, shapes and sizes.

#### Diversity

Our ConiferTrees vol. 4 package features cutout trees of different species, sizes, shapes and lighting condition. To fit into different visualization moods, you can use trees lit from different angles.