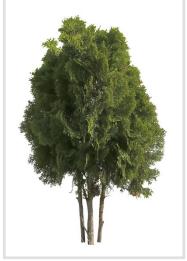

#### 80 CUTOUT TREES

Package of diverse conifer trees. Watch out for very sharp needles!

#### 80 Trees

Different types of conifer trees in diverse lighting conditions.

#### Diversity

Conifer trees of various species, shapes and sizes.

#### Diversity

Our ConiferTrees vol. 4 package features cutout trees of different species, sizes, shapes and lighting condition. To fit into different visualization moods, you can use trees lit from different angles.