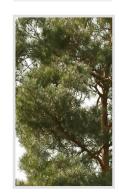

#### Diversity

Our ConiferTrees vol. 4 package features cutout trees of different species, sizes, shapes and lighting condition. To fit into different visualization moods, you can use trees lit from different angles.

#### High quality

All of the trees were carefully selected, photographed with professional fullframe DSLR camera and precisely masked.

MAX 14100px 8200px

AV/G

FORMAT

SIZE

.png

2,94GB