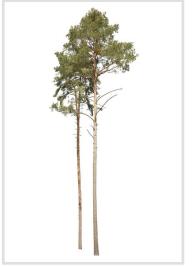

FILENAME
FD-V4-CONIFER(02)
HEIGHT
6700px

FILENAME
FD-V4-CONIFER(03)
HEIGHT
10000px

FILENAME
FD-V4-CONIFER(04)
HEIGHT
11400px

FILENAME
FD-V4-CONIFER(05)
HEIGHT
11400px

FILENAME
FD-V4-CONIFER(06)
HEIGHT
11400px