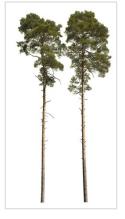

#### 80 Trees

Different types of conifer trees in diverse lighting conditions.

#### Diversity

Conifer trees of various species, shapes and sizes.

#### Diversity

Our ConiferTrees vol. 4 package features cutout trees of different species, sizes, shapes and lighting condition. To fit into different visualization moods, you can use trees lit from different angles.