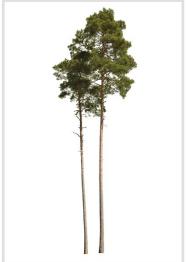

# forest/digital FRESH CUTOUT TREES

CONIFER forest/digital VOLUME 4

80 CUTOUT TREES

#### 80 CUTOUT TREES

Package of diverse conifer trees. Watch out for very sharp needles!

#### 80 Trees

Different types of conifer trees in diverse lighting conditions.

#### Diversity

Conifer trees of various species, shapes and sizes.

#### Diversity

Our ConiferTrees vol. 4 package features cutout trees of different species, sizes, shapes and lighting condition. To fit into different visualization moods, you can use trees lit from different angles.