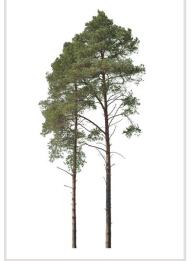

# forest/digital FRESH CUTOUT TREES

CONIFER forest/digital VOLUME 4

80 CUTOUT TREES

### CONIFER forest/digital VOLUME 4

#### 80 CUTOUT TREES

Package of diverse conifer trees. Watch out for very sharp needles!

#### 80 Trees

Different types of conifer trees in diverse lighting conditions.

#### Diversity

Our ConiferTrees vol. 4 package features cutout trees of different species, sizes, shapes and lighting condition. To fit into different visualization moods, you can use trees lit from different angles.