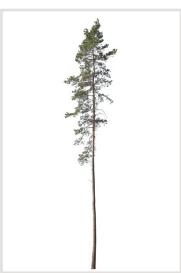

#### Get lost in our digital forest!

SPRING forest/digital VOLUME 2 150 CUTOUT TREES

CORNER forest/digital SPRING & SUMMER | 120 TREES

CONIFER forest/digital volume 4 80 CUTOUT TREES

FILENAME
FD-V4-CONIFER(01)
HEIGHT
7900px

FILENAME
FD-V4-CONIFER(02)
HEIGHT
6700px

FILENAME
FD-V4-CONIFER(03)
HEIGHT
10000px

FILENAME
FD-V4-CONIFER(04)
HEIGHT
11400px

FILENAME
FD-V4-CONIFER(05)
HEIGHT
11400px

FILENAME
FD-V4-CONIFER(06)
HEIGHT
11400px