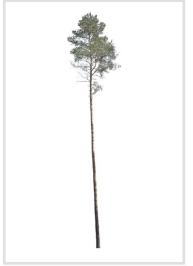

#### 80 Trees

Different types of conifer trees in diverse lighting conditions.

#### Diversity

Conifer trees of various species, shapes and sizes.

#### Diversity

Our ConiferTrees vol. 4 package features cutout trees of different species, sizes, shapes and lighting condition. To fit into different visualization moods, you can use trees lit from different angles.