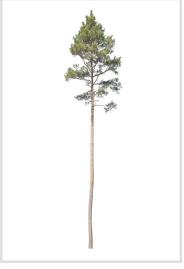

#### 80 CUTOUT TREES

Package of diverse conifer trees. Watch out for very sharp needles!

#### 80 Trees

Different types of conifer trees in diverse lighting conditions.

#### Diversity

Conifer trees of various species, shapes and sizes.

#### Diversity

Our ConiferTrees vol. 4 package features cutout trees of different species, sizes, shapes and lighting condition. To fit into different visualization moods, you can use trees lit from different angles.