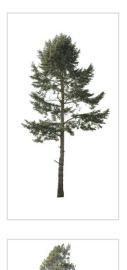

#### 80 Trees

Different types of conifer trees in diverse lighting conditions.

#### Diversity

Conifer trees of various species, shapes and sizes.

#### Diversity

Our ConiferTrees vol. 4 package features cutout trees of different species, sizes, shapes and lighting condition. To fit into different visualization moods, you can use trees lit from different angles.

#### High quality

All of the trees were carefully selected, photographed with professional fullframe DSLR camera and precisely masked.

MAX 14100px 8200px

AV/G

FORMAT

SIZE

.png

2,94GB