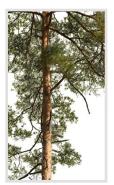

#### 80 CUTOUT TREES

Package of diverse conifer trees. Watch out for very sharp needles!

#### 80 Trees

Different types of conifer trees in diverse lighting conditions.

#### Diversity

Conifer trees of various species, shapes and sizes.

#### Diversity

Our ConiferTrees vol. 4 package features cutout trees of different species, sizes, shapes and lighting condition. To fit into different visualization moods, you can use trees lit from different angles.