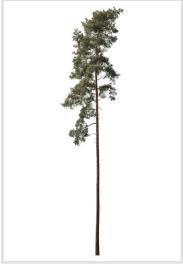

#### 80 CUTOUT TREES

Package of diverse conifer trees. Watch out for very sharp needles!

#### 80 Trees

Different types of conifer trees in diverse lighting conditions.

#### Diversity

Conifer trees of various species, shapes and sizes.

#### Diversity

Our ConiferTrees vol. 4 package features cutout trees of different species, sizes, shapes and lighting condition. To fit into different visualization moods, you can use trees lit from different angles.