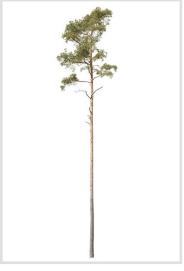

#### 80 CUTOUT TREES

Package of diverse conifer trees. Watch out for very sharp needles!

#### 80 Trees

Different types of conifer trees in diverse lighting conditions.

#### Diversity

Conifer trees of various species, shapes and sizes.

#### Diversity

Our ConiferTrees vol. 4 package features cutout trees of different species, sizes, shapes and lighting condition. To fit into different visualization moods, you can use trees lit from different angles.

#### High quality

All of the trees were carefully selected, photographed with professional fullframe DSLR camera and precisely masked.

MAX 14100px 8200px

AV/G

FORMAT

SIZE

.png

2,94GB