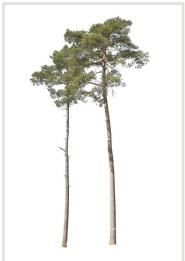

#### 80 CUTOUT TREES

Package of diverse conifer trees. Watch out for very sharp needles!

#### 80 Trees

Different types of conifer trees in diverse lighting conditions.

#### Diversity

Conifer trees of various species, shapes and sizes.

#### Diversity

Our ConiferTrees vol. 4 package features cutout trees of different species, sizes, shapes and lighting condition. To fit into different visualization moods, you can use trees lit from different angles.