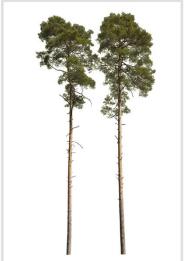

#### 80 CUTOUT TREES

Package of diverse conifer trees. Watch out for very sharp needles!

#### 80 Trees

Different types of conifer trees in diverse lighting conditions.

#### Diversity

Conifer trees of various species, shapes and sizes.

#### Diversity

Our ConiferTrees vol. 4 package features cutout trees of different species, sizes, shapes and lighting condition. To fit into different visualization moods, you can use trees lit from different angles.