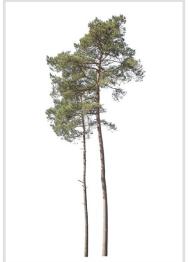

#### 80 CUTOUT TREES

Package of diverse conifer trees. Watch out for very sharp needles!

#### 80 Trees

Different types of conifer trees in diverse lighting conditions.

#### Diversity

Conifer trees of various species, shapes and sizes.

#### Diversity

Our ConiferTrees vol. 4 package features cutout trees of different species, sizes, shapes and lighting condition. To fit into different visualization moods, you can use trees lit from different angles.