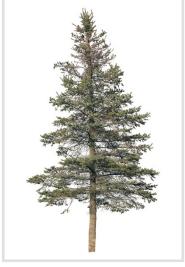

#### 80 Trees

Different types of conifer trees in diverse lighting conditions.

#### Diversity

Conifer trees of various species, shapes and sizes.

#### Diversity

Our ConiferTrees vol. 4 package features cutout trees of different species, sizes, shapes and lighting condition. To fit into different visualization moods, you can use trees lit from different angles.

#### High quality

All of the trees were carefully selected, photographed with professional fullframe DSLR camera and precisely masked.

MAX 14100px 8200px

AV/G

FORMAT

SIZE

.png

2,94GB