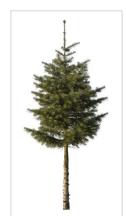

FILENAME
FD-V4-CONIFER(02)
HEIGHT
6700px

FILENAME
FD-V4-CONIFER(03)
HEIGHT
10000px

FILENAME
FD-V4-CONIFER(04)
HEIGHT
11400px

FILENAME
FD-V4-CONIFER(05)
HEIGHT
11400px

FILENAME
FD-V4-CONIFER(06)
HEIGHT
11400px