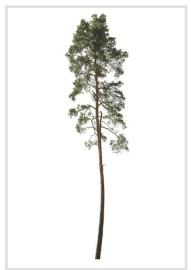

#### 80 CUTOUT TREES

Package of diverse conifer trees. Watch out for very sharp needles!

#### 80 Trees

Different types of conifer trees in diverse lighting conditions.

#### Diversity

Conifer trees of various species, shapes and sizes.

#### Diversity

Our ConiferTrees vol. 4 package features cutout trees of different species, sizes, shapes and lighting condition. To fit into different visualization moods, you can use trees lit from different angles.