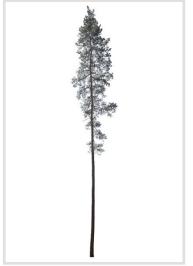

#### 80 CUTOUT TREES

Package of diverse conifer trees. Watch out for very sharp needles!

#### 80 Trees

Different types of conifer trees in diverse lighting conditions.

#### Diversity

Conifer trees of various species, shapes and sizes.

#### Diversity

Our ConiferTrees vol. 4 package features cutout trees of different species, sizes, shapes and lighting condition. To fit into different visualization moods, you can use trees lit from different angles.