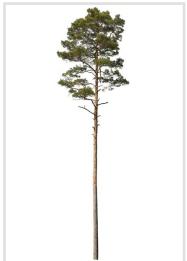

#### Diversity

Our ConiferTrees vol. 4 package features cutout trees of different species, sizes, shapes and lighting condition. To fit into different visualization moods, you can use trees lit from different angles.

#### High quality

All of the trees were carefully selected, photographed with professional fullframe DSLR camera and precisely masked.

MAX 14100px 8200px

AV/G

FORMAT

SIZE

.png

2,94GB