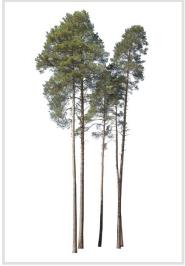

#### 80 CUTOUT TREES

Package of diverse conifer trees. Watch out for very sharp needles!

#### 80 Trees

Different types of conifer trees in diverse lighting conditions.

#### Diversity

Conifer trees of various species, shapes and sizes.

#### Diversity

Our ConiferTrees vol. 4 package features cutout trees of different species, sizes, shapes and lighting condition. To fit into different visualization moods, you can use trees lit from different angles.