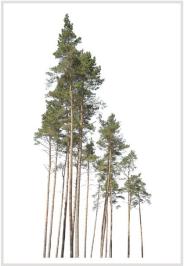

#### 80 CUTOUT TREES

Package of diverse conifer trees. Watch out for very sharp needles!

#### 80 Trees

Different types of conifer trees in diverse lighting conditions.

#### Diversity

Conifer trees of various species, shapes and sizes.

#### Diversity

Our ConiferTrees vol. 4 package features cutout trees of different species, sizes, shapes and lighting condition. To fit into different visualization moods, you can use trees lit from different angles.