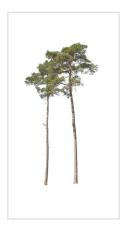

FILENAME
FD-V4-CONIFER(02)
HEIGHT
6700px

FILENAME
FD-V4-CONIFER(03)
HEIGHT
10000px

FILENAME
FD-V4-CONIFER(04)
HEIGHT
11400px

FILENAME
FD-V4-CONIFER(05)
HEIGHT
11400px

FILENAME
FD-V4-CONIFER(06)
HEIGHT
11400px