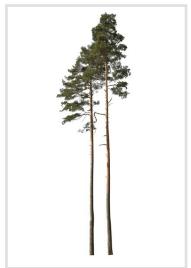

FILENAME
FD-V4-CONIFER(49)
HEIGHT
7900px

FILENAME
FD-V4-CONIFER(51)
HEIGHT
8100px

FILENAME
FD-V4-CONIFER(52)
HEIGHT
10500px

FILENAME
FD-V4-CONIFER(53)
HEIGHT
9500px

All images are copytrighted and they belong to forest/digital,. You can use them only after confirmed payment for the Product. Dimension in px, refers to the file dimension. Height of the tree can be smaller.