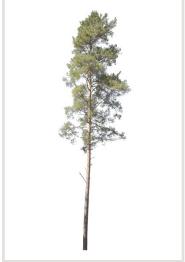

#### 80 CUTOUT TREES

Package of diverse conifer trees. Watch out for very sharp needles!

#### 80 Trees

Different types of conifer trees in diverse lighting conditions.

#### Diversity

Conifer trees of various species, shapes and sizes.

#### Diversity

Our ConiferTrees vol. 4 package features cutout trees of different species, sizes, shapes and lighting condition. To fit into different visualization moods, you can use trees lit from different angles.