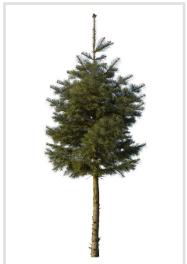

#### 80 Trees

Different types of conifer trees in diverse lighting conditions.

#### Diversity

Our ConiferTrees vol. 4 package features cutout trees of different species, sizes, shapes and lighting condition. To fit into different visualization moods, you can use trees lit from different angles.