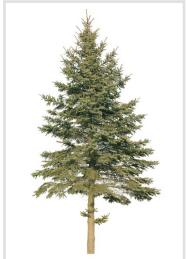

#### 80 Trees

Different types of conifer trees in diverse lighting conditions.

#### Diversity

Conifer trees of various species, shapes and sizes.

#### Diversity

Our ConiferTrees vol. 4 package features cutout trees of different species, sizes, shapes and lighting condition. To fit into different visualization moods, you can use trees lit from different angles.