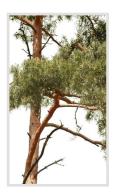

#### 80 CUTOUT TREES

Package of diverse conifer trees. Watch out for very sharp needles!

#### 80 Trees

Different types of conifer trees in diverse lighting conditions.

#### Diversity

Conifer trees of various species, shapes and sizes.

#### Diversity

Our ConiferTrees vol. 4 package features cutout trees of different species, sizes, shapes and lighting condition. To fit into different visualization moods, you can use trees lit from different angles.