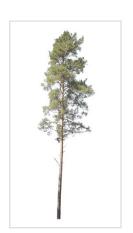

#### Diversity

Our ConiferTrees vol. 4 package features cutout trees of different species, sizes, shapes and lighting condition. To fit into different visualization moods, you can use trees lit from different angles.

#### Get lost in our digital forest!

SPRING forest/digital VOLUME 2 150 CUTOUT TREES

CORNER forest/digital SPRING & SUMMER | 120 TREES

CONIFER forest/digital volume 4 80 CUTOUT TREES

FILENAME
FD-V4-CONIFER(01)
HEIGHT
7900px