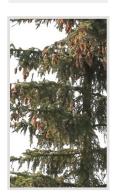

#### 80 Trees

Different types of conifer trees in diverse lighting conditions.

#### Diversity

Conifer trees of various species, shapes and sizes.

#### Diversity

Our ConiferTrees vol. 4 package features cutout trees of different species, sizes, shapes and lighting condition. To fit into different visualization moods, you can use trees lit from different angles.