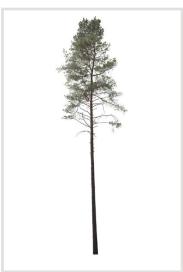

#### 80 CUTOUT TREES

Package of diverse conifer trees. Watch out for very sharp needles!

#### 80 Trees

Different types of conifer trees in diverse lighting conditions.

#### Diversity

Conifer trees of various species, shapes and sizes.

#### Diversity

Our ConiferTrees vol. 4 package features cutout trees of different species, sizes, shapes and lighting condition. To fit into different visualization moods, you can use trees lit from different angles.