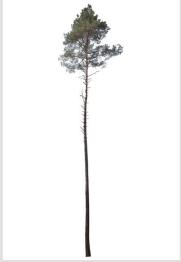

#### 80 CUTOUT TREES

Package of diverse conifer trees. Watch out for very sharp needles!

#### 80 Trees

Different types of conifer trees in diverse lighting conditions.

#### Diversity

Conifer trees of various species, shapes and sizes.

#### Diversity

Our ConiferTrees vol. 4 package features cutout trees of different species, sizes, shapes and lighting condition. To fit into different visualization moods, you can use trees lit from different angles.