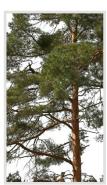

FILENAME
FD-V4-CONIFER(49)
HEIGHT
7900px

FILENAME
FD-V4-CONIFER(51)
HEIGHT
8100px

FILENAME
FD-V4-CONIFER(52)
HEIGHT
10500px

FILENAME
FD-V4-CONIFER(53)
HEIGHT
9500px

All images are copytrighted and they belong to forest/digital,. You can use them only after confirmed payment for the Product. Dimension in px, refers to the file dimension. Height of the tree can be smaller.