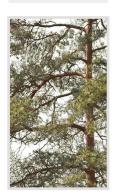

#### Diversity

Our ConiferTrees vol. 4 package features cutout trees of different species, sizes, shapes and lighting condition. To fit into different visualization moods, you can use trees lit from different angles.

#### High quality

All of the trees were carefully selected, photographed with professional fullframe DSLR camera and precisely masked.

MAX 14100px 8200px

AV/G

FORMAT

SIZE

.png

2,94GB