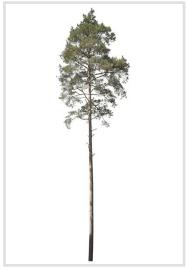

#### 80 Trees

Different types of conifer trees in diverse lighting conditions.

#### Diversity

Conifer trees of various species, shapes and sizes.

#### Diversity

Our ConiferTrees vol. 4 package features cutout trees of different species, sizes, shapes and lighting condition. To fit into different visualization moods, you can use trees lit from different angles.