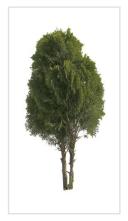

#### 80 CUTOUT TREES

Package of diverse conifer trees. Watch out for very sharp needles!

#### 80 Trees

Different types of conifer trees in diverse lighting conditions.

#### Diversity

Conifer trees of various species, shapes and sizes.

#### Diversity

Our ConiferTrees vol. 4 package features cutout trees of different species, sizes, shapes and lighting condition. To fit into different visualization moods, you can use trees lit from different angles.