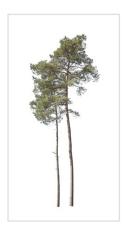

FILENAME
FD-V4-CONIFER(02)
HEIGHT
6700px

FILENAME
FD-V4-CONIFER(03)
HEIGHT
10000px

FILENAME
FD-V4-CONIFER(04)
HEIGHT
11400px

FILENAME
FD-V4-CONIFER(05)
HEIGHT
11400px

FILENAME
FD-V4-CONIFER(06)
HEIGHT
11400px