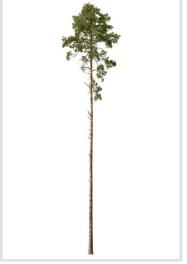

#### 80 Trees

Different types of conifer trees in diverse lighting conditions.

#### Diversity

Conifer trees of various species, shapes and sizes.

#### Diversity

Our ConiferTrees vol. 4 package features cutout trees of different species, sizes, shapes and lighting condition. To fit into different visualization moods, you can use trees lit from different angles.