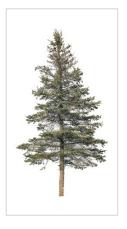

FILENAME
FD-V4-CONIFER(02)
HEIGHT
6700px

FILENAME
FD-V4-CONIFER(03)
HEIGHT
10000px

FILENAME
FD-V4-CONIFER(04)
HEIGHT
11400px

FILENAME
FD-V4-CONIFER(05)
HEIGHT
11400px

FILENAME
FD-V4-CONIFER(06)
HEIGHT
11400px