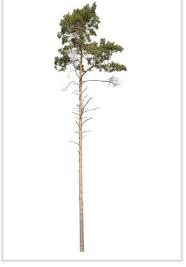

#### 80 CUTOUT TREES

Package of diverse conifer trees. Watch out for very sharp needles!

#### 80 Trees

Different types of conifer trees in diverse lighting conditions.

#### Diversity

Conifer trees of various species, shapes and sizes.

#### Diversity

Our ConiferTrees vol. 4 package features cutout trees of different species, sizes, shapes and lighting condition. To fit into different visualization moods, you can use trees lit from different angles.