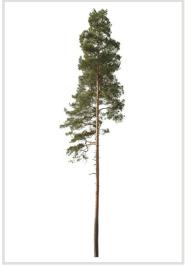

#### 80 CUTOUT TREES

Package of diverse conifer trees. Watch out for very sharp needles!

#### 80 Trees

Different types of conifer trees in diverse lighting conditions.

#### Diversity

Conifer trees of various species, shapes and sizes.

#### Diversity

Our ConiferTrees vol. 4 package features cutout trees of different species, sizes, shapes and lighting condition. To fit into different visualization moods, you can use trees lit from different angles.