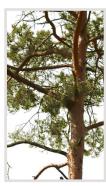

#### Diversity

Our ConiferTrees vol. 4 package features cutout trees of different species, sizes, shapes and lighting condition. To fit into different visualization moods, you can use trees lit from different angles.

#### High quality

All of the trees were carefully selected, photographed with professional fullframe DSLR camera and precisely masked.

MAX 14100px 8200px

AV/G

FORMAT

SIZE

.png

2,94GB