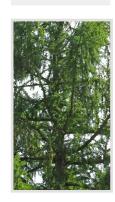

#### 80 CUTOUT TREES

Package of diverse conifer trees. Watch out for very sharp needles!

#### 80 Trees

Different types of conifer trees in diverse lighting conditions.

#### Diversity

Conifer trees of various species, shapes and sizes.

#### Diversity

Our ConiferTrees vol. 4 package features cutout trees of different species, sizes, shapes and lighting condition. To fit into different visualization moods, you can use trees lit from different angles.