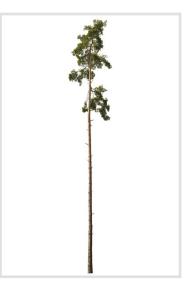

#### Diversity

Our ConiferTrees vol. 4 package features cutout trees of different species, sizes, shapes and lighting condition. To fit into different visualization moods, you can use trees lit from different angles.