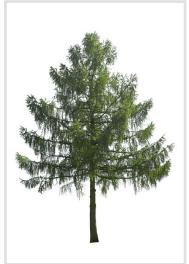

#### 80 CUTOUT TREES

Package of diverse conifer trees. Watch out for very sharp needles!

#### 80 Trees

Different types of conifer trees in diverse lighting conditions.

#### Diversity

Conifer trees of various species, shapes and sizes.

#### Diversity

Our ConiferTrees vol. 4 package features cutout trees of different species, sizes, shapes and lighting condition. To fit into different visualization moods, you can use trees lit from different angles.