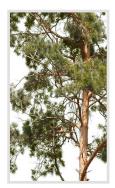

#### 80 CUTOUT TREES

Package of diverse conifer trees. Watch out for very sharp needles!

#### 80 Trees

Different types of conifer trees in diverse lighting conditions.

#### Diversity

Conifer trees of various species, shapes and sizes.

#### Diversity

Our ConiferTrees vol. 4 package features cutout trees of different species, sizes, shapes and lighting condition. To fit into different visualization moods, you can use trees lit from different angles.