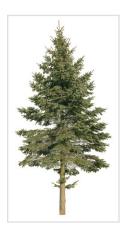

FILENAME
FD-V4-CONIFER(02)
HEIGHT
6700px

FILENAME
FD-V4-CONIFER(03)
HEIGHT
10000px

FILENAME
FD-V4-CONIFER(04)
HEIGHT
11400px

FILENAME
FD-V4-CONIFER(05)
HEIGHT
11400px

FILENAME
FD-V4-CONIFER(06)
HEIGHT
11400px