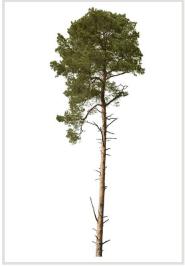

#### 80 Trees

Different types of conifer trees in diverse lighting conditions.

#### Diversity

Conifer trees of various species, shapes and sizes.

#### Diversity

Our ConiferTrees vol. 4 package features cutout trees of different species, sizes, shapes and lighting condition. To fit into different visualization moods, you can use trees lit from different angles.