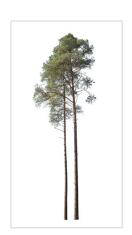

#### Diversity

Our ConiferTrees vol. 4 package features cutout trees of different species, sizes, shapes and lighting condition. To fit into different visualization moods, you can use trees lit from different angles.

#### Get lost in our digital forest!

SPRING forest/digital VOLUME 2 150 CUTOUT TREES

CORNER forest/digital SPRING & SUMMER | 120 TREES

CONIFER forest/digital volume 4 80 CUTOUT TREES

FILENAME
FD-V4-CONIFER(01)
HEIGHT
7900px