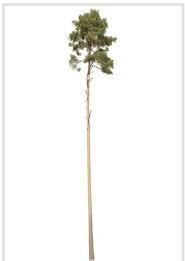

#### 80 CUTOUT TREES

Package of diverse conifer trees. Watch out for very sharp needles!

#### 80 Trees

Different types of conifer trees in diverse lighting conditions.

#### Diversity

Conifer trees of various species, shapes and sizes.

#### Diversity

Our ConiferTrees vol. 4 package features cutout trees of different species, sizes, shapes and lighting condition. To fit into different visualization moods, you can use trees lit from different angles.