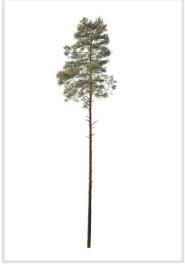

#### 80 CUTOUT TREES

Package of diverse conifer trees. Watch out for very sharp needles!

#### 80 Trees

Different types of conifer trees in diverse lighting conditions.

#### Diversity

Conifer trees of various species, shapes and sizes.

#### Diversity

Our ConiferTrees vol. 4 package features cutout trees of different species, sizes, shapes and lighting condition. To fit into different visualization moods, you can use trees lit from different angles.