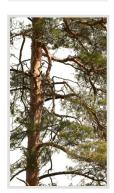

#### Diversity

Our ConiferTrees vol. 4 package features cutout trees of different species, sizes, shapes and lighting condition. To fit into different visualization moods, you can use trees lit from different angles.

#### High quality

All of the trees were carefully selected, photographed with professional fullframe DSLR camera and precisely masked.

MAX 14100px 8200px

AV/G

FORMAT

SIZE

.png

2,94GB