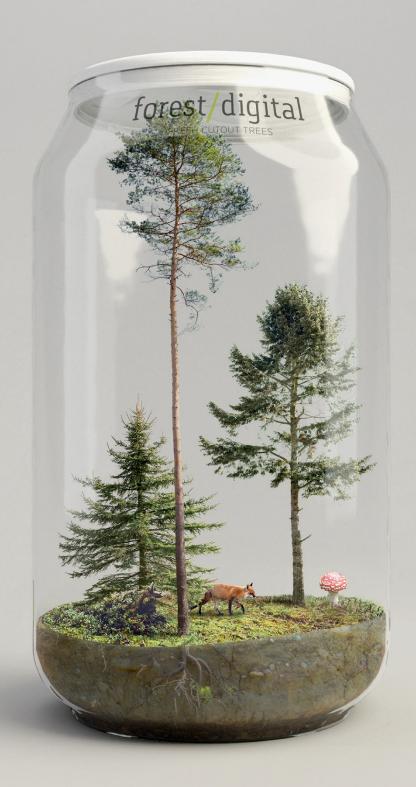

# forest/digital FRESH CUTOUT TREES

CONIFER forest/digital VOLUME 4

80 CUTOUT TREES

### CONIFER forest/digital VOLUME 4

#### 80 CUTOUT TREES

Package of diverse conifer trees. Watch out for very sharp needles!

#### Diversity

Our ConiferTrees vol. 4 package features cutout trees of different species, sizes, shapes and lighting condition. To fit into different visualization moods, you can use trees lit from different angles.