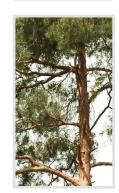

FILENAME
FD-V4-CONIFER(02)
HEIGHT
6700px

FILENAME
FD-V4-CONIFER(03)
HEIGHT
10000px

FILENAME
FD-V4-CONIFER(04)
HEIGHT
11400px

FILENAME
FD-V4-CONIFER(05)
HEIGHT
11400px

FILENAME
FD-V4-CONIFER(06)
HEIGHT
11400px