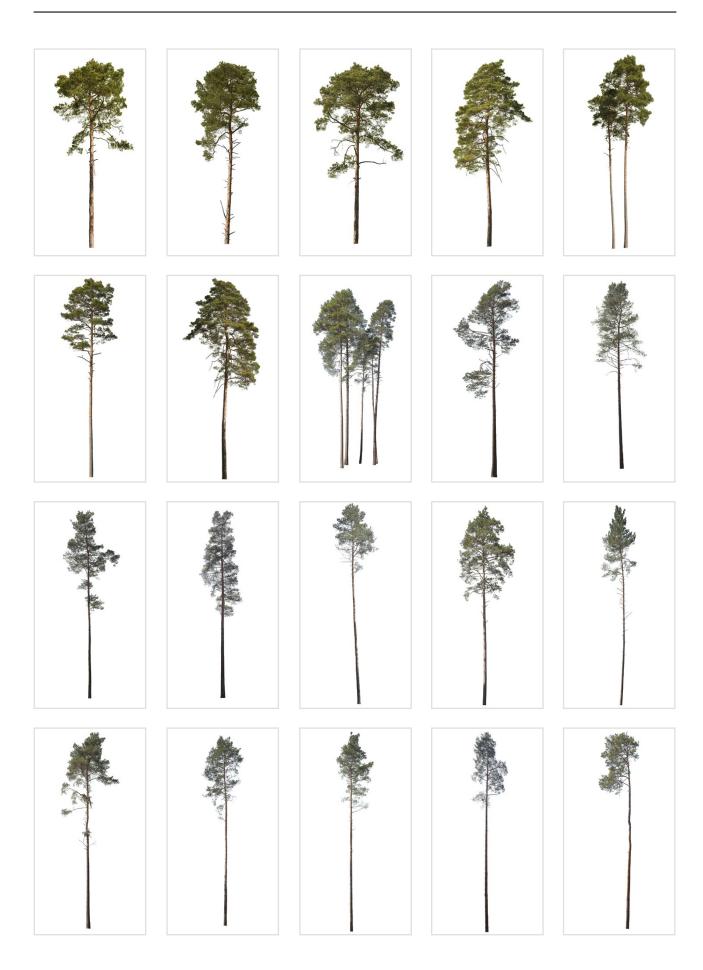

# forest/digital FRESH CUTOUT TREES

CONIFER forest/digital VOLUME 4

80 CUTOUT TREES

#### 80 CUTOUT TREES

Package of diverse conifer trees. Watch out for very sharp needles!

#### 80 Trees

Different types of conifer trees in diverse lighting conditions.

#### Diversity

Conifer trees of various species, shapes and sizes.

#### Diversity

Our ConiferTrees vol. 4 package features cutout trees of different species, sizes, shapes and lighting condition. To fit into different visualization moods, you can use trees lit from different angles.

#### High quality

All of the trees were carefully selected, photographed with professional fullframe DSLR camera and precisely masked.

MAX 14100px 8200px

AV/G

FORMAT

SIZE

.png

2,94GB