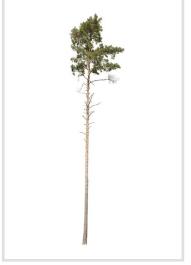

#### 80 CUTOUT TREES

Package of diverse conifer trees. Watch out for very sharp needles!

#### 80 Trees

Different types of conifer trees in diverse lighting conditions.

#### Diversity

Conifer trees of various species, shapes and sizes.

#### Diversity

Our ConiferTrees vol. 4 package features cutout trees of different species, sizes, shapes and lighting condition. To fit into different visualization moods, you can use trees lit from different angles.