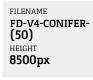

FILENAME
FD-V4-CONIFER(49)
HEIGHT
7900px

FILENAME
FD-V4-CONIFER(51)
HEIGHT
8100px

FILENAME
FD-V4-CONIFER(52)
HEIGHT
10500px

FILENAME
FD-V4-CONIFER(53)
HEIGHT
9500px

All images are copytrighted and they belong to forest/digital,. You can use them only after confirmed payment for the Product. Dimension in px, refers to the file dimension. Height of the tree can be smaller.