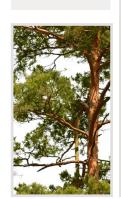

#### Diversity

Our ConiferTrees vol. 4 package features cutout trees of different species, sizes, shapes and lighting condition. To fit into different visualization moods, you can use trees lit from different angles.

#### High quality

All of the trees were carefully selected, photographed with professional fullframe DSLR camera and precisely masked.

MAX 14100px 8200px

AV/G

FORMAT

SIZE

.png

2,94GB