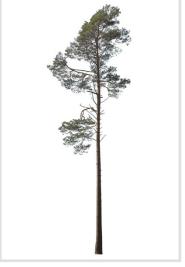

#### 80 CUTOUT TREES

Package of diverse conifer trees. Watch out for very sharp needles!

#### 80 Trees

Different types of conifer trees in diverse lighting conditions.

#### Diversity

Conifer trees of various species, shapes and sizes.

#### Diversity

Our ConiferTrees vol. 4 package features cutout trees of different species, sizes, shapes and lighting condition. To fit into different visualization moods, you can use trees lit from different angles.