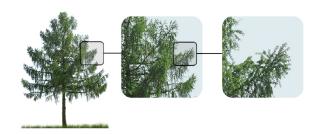

#### Superior quality

Only high resolution and perfectly masked trees

max. 14100px | avg. 8200px

#### High quality

All of the trees were carefully selected, photographed with professional fullframe DSLR camera and precisely masked.

MAX 14100px 8200px

AV/G

FORMAT

SIZE

.png

2,94GB