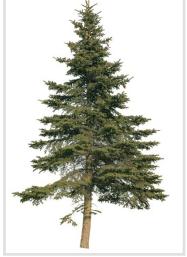

#### 80 Trees

Different types of conifer trees in diverse lighting conditions.

#### Diversity

Conifer trees of various species, shapes and sizes.

#### Diversity

Our ConiferTrees vol. 4 package features cutout trees of different species, sizes, shapes and lighting condition. To fit into different visualization moods, you can use trees lit from different angles.

#### High quality

All of the trees were carefully selected, photographed with professional fullframe DSLR camera and precisely masked.

MAX 14100px 8200px

AV/G

FORMAT

SIZE

.png

2,94GB