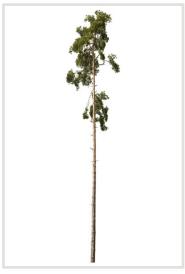

#### 80 Trees

Different types of conifer trees in diverse lighting conditions.

#### Diversity

Conifer trees of various species, shapes and sizes.

#### Diversity

Our ConiferTrees vol. 4 package features cutout trees of different species, sizes, shapes and lighting condition. To fit into different visualization moods, you can use trees lit from different angles.