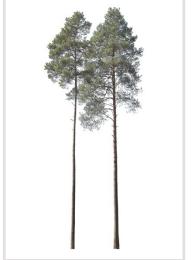

#### 80 CUTOUT TREES

Package of diverse conifer trees. Watch out for very sharp needles!

#### 80 Trees

Different types of conifer trees in diverse lighting conditions.

#### Diversity

Our ConiferTrees vol. 4 package features cutout trees of different species, sizes, shapes and lighting condition. To fit into different visualization moods, you can use trees lit from different angles.

#### High quality

All of the trees were carefully selected, photographed with professional fullframe DSLR camera and precisely masked.

MAX 14100px 8200px

AV/G

FORMAT

SIZE

.png

2,94GB