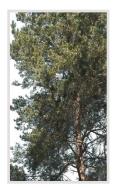

#### 80 Trees

Different types of conifer trees in diverse lighting conditions.

#### Diversity

Conifer trees of various species, shapes and sizes.

#### Diversity

Our ConiferTrees vol. 4 package features cutout trees of different species, sizes, shapes and lighting condition. To fit into different visualization moods, you can use trees lit from different angles.

#### High quality

All of the trees were carefully selected, photographed with professional fullframe DSLR camera and precisely masked.

MAX 14100px 8200px

AV/G

FORMAT

SIZE

.png

2,94GB