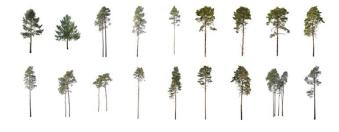

#### 80 CUTOUT TREES

Package of diverse conifer trees. Watch out for very sharp needles!

#### 80 Trees

Different types of conifer trees in diverse lighting conditions.

#### Diversity

Conifer trees of various species, shapes and sizes.

#### Diversity

Our ConiferTrees vol. 4 package features cutout trees of different species, sizes, shapes and lighting condition. To fit into different visualization moods, you can use trees lit from different angles.