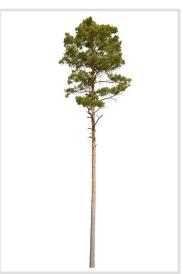

#### 80 CUTOUT TREES

Package of diverse conifer trees. Watch out for very sharp needles!

#### 80 Trees

Different types of conifer trees in diverse lighting conditions.

#### Diversity

Conifer trees of various species, shapes and sizes.

#### Diversity

Our ConiferTrees vol. 4 package features cutout trees of different species, sizes, shapes and lighting condition. To fit into different visualization moods, you can use trees lit from different angles.