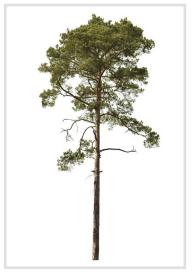

#### 80 Trees

Different types of conifer trees in diverse lighting conditions.

#### Diversity

Conifer trees of various species, shapes and sizes.

#### Diversity

Our ConiferTrees vol. 4 package features cutout trees of different species, sizes, shapes and lighting condition. To fit into different visualization moods, you can use trees lit from different angles.