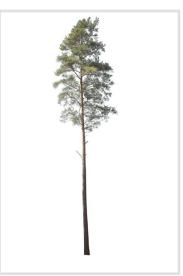

#### 80 CUTOUT TREES

Package of diverse conifer trees. Watch out for very sharp needles!

#### Superior quality

Only high resolution and perfectly masked trees

max. 14100px | avg. 8200px

#### High quality

All of the trees were carefully selected, photographed with professional fullframe DSLR camera and precisely masked.

MAX 14100px 8200px

AV/G

FORMAT

SIZE

.png

2,94GB