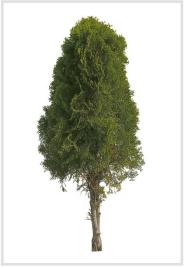

#### 80 CUTOUT TREES

Package of diverse conifer trees. Watch out for very sharp needles!

#### 80 Trees

Different types of conifer trees in diverse lighting conditions.

#### Diversity

Conifer trees of various species, shapes and sizes.

#### Diversity

Our ConiferTrees vol. 4 package features cutout trees of different species, sizes, shapes and lighting condition. To fit into different visualization moods, you can use trees lit from different angles.