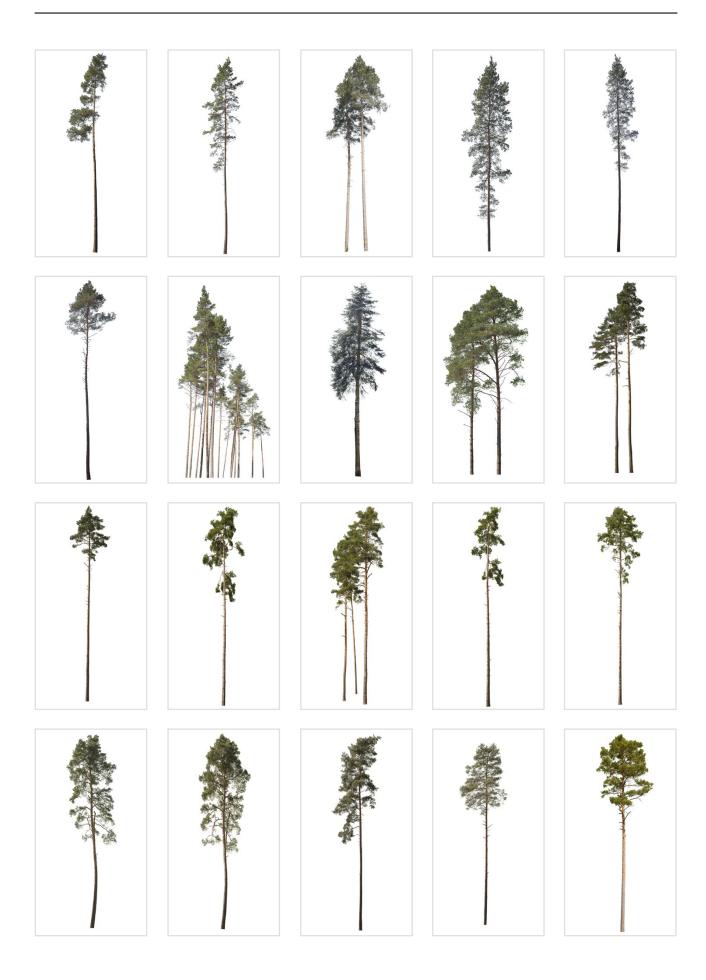

#### 80 Trees

Different types of conifer trees in diverse lighting conditions.

#### Diversity

Conifer trees of various species, shapes and sizes.

#### Diversity

Our ConiferTrees vol. 4 package features cutout trees of different species, sizes, shapes and lighting condition. To fit into different visualization moods, you can use trees lit from different angles.