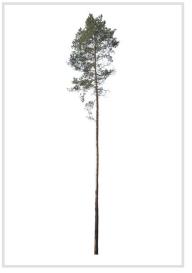

#### 80 Trees

Different types of conifer trees in diverse lighting conditions.

#### Diversity

Conifer trees of various species, shapes and sizes.

#### Diversity

Our ConiferTrees vol. 4 package features cutout trees of different species, sizes, shapes and lighting condition. To fit into different visualization moods, you can use trees lit from different angles.