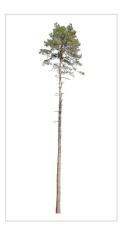

FILENAME
FD-V4-CONIFER(02)
HEIGHT
6700px

FILENAME
FD-V4-CONIFER(03)
HEIGHT
10000px

FILENAME
FD-V4-CONIFER(04)
HEIGHT
11400px

FILENAME
FD-V4-CONIFER(05)
HEIGHT
11400px

FILENAME
FD-V4-CONIFER(06)
HEIGHT
11400px