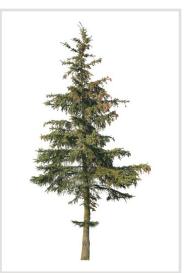

#### 80 Trees

Different types of conifer trees in diverse lighting conditions.

#### Diversity

Our ConiferTrees vol. 4 package features cutout trees of different species, sizes, shapes and lighting condition. To fit into different visualization moods, you can use trees lit from different angles.

#### High quality

All of the trees were carefully selected, photographed with professional fullframe DSLR camera and precisely masked.

MAX 14100px 8200px

AV/G

FORMAT

SIZE

.png

2,94GB