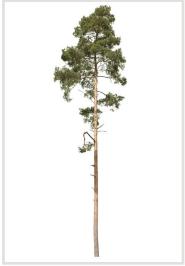

FILENAME
FD-V4-CONIFER(02)
HEIGHT
6700px

FILENAME
FD-V4-CONIFER(03)
HEIGHT
10000px

FILENAME
FD-V4-CONIFER(04)
HEIGHT
11400px

FILENAME
FD-V4-CONIFER(05)
HEIGHT
11400px

FILENAME
FD-V4-CONIFER(06)
HEIGHT
11400px