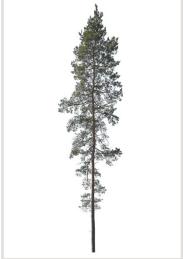

#### 80 CUTOUT TREES

Package of diverse conifer trees. Watch out for very sharp needles!

#### 80 Trees

Different types of conifer trees in diverse lighting conditions.

#### Diversity

Conifer trees of various species, shapes and sizes.

#### Diversity

Our ConiferTrees vol. 4 package features cutout trees of different species, sizes, shapes and lighting condition. To fit into different visualization moods, you can use trees lit from different angles.