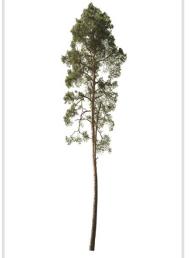

#### 80 CUTOUT TREES

Package of diverse conifer trees. Watch out for very sharp needles!

#### 80 Trees

Different types of conifer trees in diverse lighting conditions.

#### Diversity

Conifer trees of various species, shapes and sizes.

#### Diversity

Our ConiferTrees vol. 4 package features cutout trees of different species, sizes, shapes and lighting condition. To fit into different visualization moods, you can use trees lit from different angles.