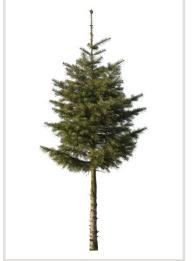

#### 80 CUTOUT TREES

Package of diverse conifer trees. Watch out for very sharp needles!

#### 80 Trees

Different types of conifer trees in diverse lighting conditions.

#### Diversity

Our ConiferTrees vol. 4 package features cutout trees of different species, sizes, shapes and lighting condition. To fit into different visualization moods, you can use trees lit from different angles.