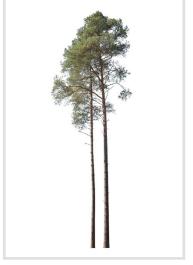

#### 80 CUTOUT TREES

Package of diverse conifer trees. Watch out for very sharp needles!

#### 80 Trees

Different types of conifer trees in diverse lighting conditions.

#### Diversity

Conifer trees of various species, shapes and sizes.

#### Diversity

Our ConiferTrees vol. 4 package features cutout trees of different species, sizes, shapes and lighting condition. To fit into different visualization moods, you can use trees lit from different angles.