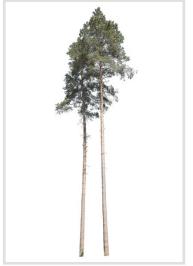

#### 80 Trees

Different types of conifer trees in diverse lighting conditions.

#### Diversity

Conifer trees of various species, shapes and sizes.

#### Diversity

Our ConiferTrees vol. 4 package features cutout trees of different species, sizes, shapes and lighting condition. To fit into different visualization moods, you can use trees lit from different angles.

#### High quality

All of the trees were carefully selected, photographed with professional fullframe DSLR camera and precisely masked.

MAX 14100px 8200px

AV/G

FORMAT

SIZE

.png

2,94GB