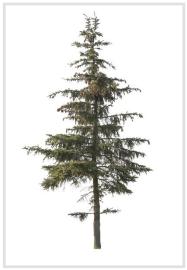

#### 80 Trees

Different types of conifer trees in diverse lighting conditions.

#### Diversity

Conifer trees of various species, shapes and sizes.

#### Diversity

Our ConiferTrees vol. 4 package features cutout trees of different species, sizes, shapes and lighting condition. To fit into different visualization moods, you can use trees lit from different angles.