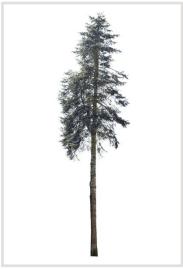

# forest/digital FRESH CUTOUT TREES

CONIFER forest/digital VOLUME 4

80 CUTOUT TREES

### CONIFER forest/digital VOLUME 4

#### 80 CUTOUT TREES

Package of diverse conifer trees. Watch out for very sharp needles!

#### 80 Trees

Different types of conifer trees in diverse lighting conditions.

#### Diversity

Our ConiferTrees vol. 4 package features cutout trees of different species, sizes, shapes and lighting condition. To fit into different visualization moods, you can use trees lit from different angles.