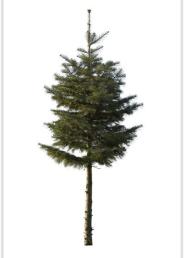

#### 80 Trees

Different types of conifer trees in diverse lighting conditions.

#### Diversity

Our ConiferTrees vol. 4 package features cutout trees of different species, sizes, shapes and lighting condition. To fit into different visualization moods, you can use trees lit from different angles.