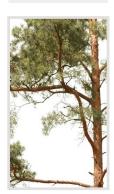

#### Diversity

Our ConiferTrees vol. 4 package features cutout trees of different species, sizes, shapes and lighting condition. To fit into different visualization moods, you can use trees lit from different angles.

#### High quality

All of the trees were carefully selected, photographed with professional fullframe DSLR camera and precisely masked.

MAX 14100px 8200px

AV/G

FORMAT

SIZE

.png

2,94GB