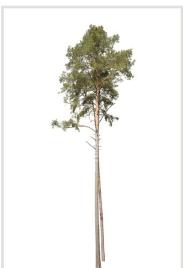

#### 80 CUTOUT TREES

Package of diverse conifer trees. Watch out for very sharp needles!

#### 80 Trees

Different types of conifer trees in diverse lighting conditions.

#### Diversity

Conifer trees of various species, shapes and sizes.

#### Diversity

Our ConiferTrees vol. 4 package features cutout trees of different species, sizes, shapes and lighting condition. To fit into different visualization moods, you can use trees lit from different angles.

#### High quality

All of the trees were carefully selected, photographed with professional fullframe DSLR camera and precisely masked.

MAX 14100px 8200px

AV/G

FORMAT

SIZE

.png

2,94GB