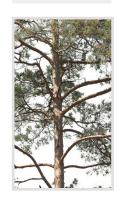

#### 80 Trees

Different types of conifer trees in diverse lighting conditions.

#### Diversity

Conifer trees of various species, shapes and sizes.

#### Diversity

Our ConiferTrees vol. 4 package features cutout trees of different species, sizes, shapes and lighting condition. To fit into different visualization moods, you can use trees lit from different angles.