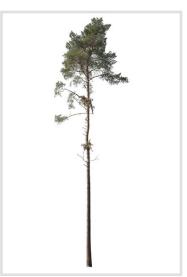

#### 80 Trees

Different types of conifer trees in diverse lighting conditions.

#### Diversity

Conifer trees of various species, shapes and sizes.

#### Diversity

Our ConiferTrees vol. 4 package features cutout trees of different species, sizes, shapes and lighting condition. To fit into different visualization moods, you can use trees lit from different angles.