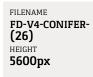

FILENAME
FD-V4-CONIFER(25)
HEIGHT
10700px

FILENAME
FD-V4-CONIFER(27)
HEIGHT
5500px

FILENAME
FD-V4-CONIFER(28)
HEIGHT
11600px

FILENAME
FD-V4-CONIFER(29)
HEIGHT
12300px

FILENAME
FD-V4-CONIFER(30)
HEIGHT
11900px