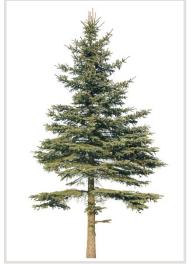

#### 80 Trees

Different types of conifer trees in diverse lighting conditions.

#### Diversity

Our ConiferTrees vol. 4 package features cutout trees of different species, sizes, shapes and lighting condition. To fit into different visualization moods, you can use trees lit from different angles.

#### High quality

All of the trees were carefully selected, photographed with professional fullframe DSLR camera and precisely masked.

MAX 14100px 8200px

AV/G

FORMAT

SIZE

.png

2,94GB