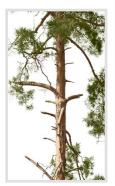

#### 80 Trees

Different types of conifer trees in diverse lighting conditions.

#### Diversity

Conifer trees of various species, shapes and sizes.

#### Diversity

Our ConiferTrees vol. 4 package features cutout trees of different species, sizes, shapes and lighting condition. To fit into different visualization moods, you can use trees lit from different angles.