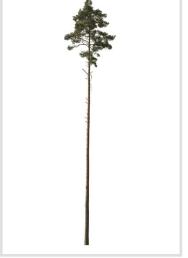

#### 80 Trees

Different types of conifer trees in diverse lighting conditions.

#### Diversity

Conifer trees of various species, shapes and sizes.

#### Diversity

Our ConiferTrees vol. 4 package features cutout trees of different species, sizes, shapes and lighting condition. To fit into different visualization moods, you can use trees lit from different angles.