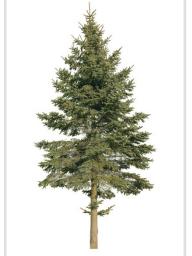

#### 80 Trees

Different types of conifer trees in diverse lighting conditions.

#### Diversity

Conifer trees of various species, shapes and sizes.

#### Diversity

Our ConiferTrees vol. 4 package features cutout trees of different species, sizes, shapes and lighting condition. To fit into different visualization moods, you can use trees lit from different angles.