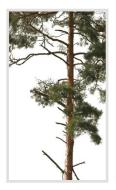

FILENAME
FD-V4-CONIFER(49)
HEIGHT
7900px

FILENAME
FD-V4-CONIFER(51)
HEIGHT
8100px

FILENAME
FD-V4-CONIFER(52)
HEIGHT
10500px

FILENAME
FD-V4-CONIFER(53)
HEIGHT
9500px

All images are copytrighted and they belong to forest/digital,. You can use them only after confirmed payment for the Product. Dimension in px, refers to the file dimension. Height of the tree can be smaller.