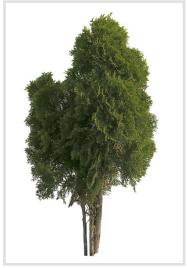

#### 80 CUTOUT TREES

Package of diverse conifer trees. Watch out for very sharp needles!

#### 80 Trees

Different types of conifer trees in diverse lighting conditions.

#### Diversity

Conifer trees of various species, shapes and sizes.

#### Diversity

Our ConiferTrees vol. 4 package features cutout trees of different species, sizes, shapes and lighting condition. To fit into different visualization moods, you can use trees lit from different angles.