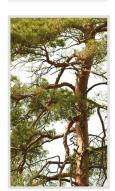

#### Diversity

Our ConiferTrees vol. 4 package features cutout trees of different species, sizes, shapes and lighting condition. To fit into different visualization moods, you can use trees lit from different angles.

#### High quality

All of the trees were carefully selected, photographed with professional fullframe DSLR camera and precisely masked.

MAX 14100px 8200px

AV/G

FORMAT

SIZE

.png

2,94GB