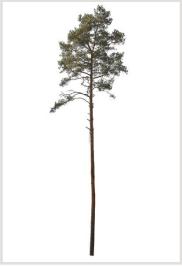

#### 80 Trees

Different types of conifer trees in diverse lighting conditions.

#### Diversity

Conifer trees of various species, shapes and sizes.

#### Diversity

Our ConiferTrees vol. 4 package features cutout trees of different species, sizes, shapes and lighting condition. To fit into different visualization moods, you can use trees lit from different angles.