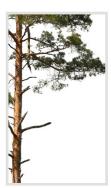

#### Diversity

Our ConiferTrees vol. 4 package features cutout trees of different species, sizes, shapes and lighting condition. To fit into different visualization moods, you can use trees lit from different angles.

#### High quality

All of the trees were carefully selected, photographed with professional fullframe DSLR camera and precisely masked.

MAX 14100px 8200px

AV/G

FORMAT

SIZE

.png

2,94GB