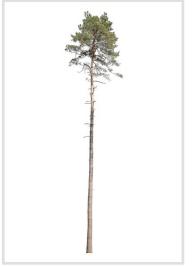

#### 80 CUTOUT TREES

Package of diverse conifer trees. Watch out for very sharp needles!

#### 80 Trees

Different types of conifer trees in diverse lighting conditions.

#### Diversity

Conifer trees of various species, shapes and sizes.

#### Diversity

Our ConiferTrees vol. 4 package features cutout trees of different species, sizes, shapes and lighting condition. To fit into different visualization moods, you can use trees lit from different angles.