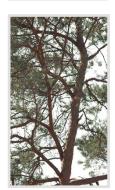

#### Superior quality

Only high resolution and perfectly masked trees

max. 14100px | avg. 8200px

#### High quality

All of the trees were carefully selected, photographed with professional fullframe DSLR camera and precisely masked.

MAX 14100px 8200px

AV/G

FORMAT

SIZE

.png

2,94GB