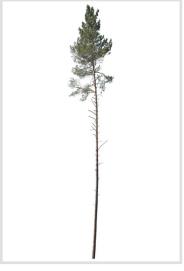

#### 80 Trees

Different types of conifer trees in diverse lighting conditions.

#### Diversity

Conifer trees of various species, shapes and sizes.

#### Diversity

Our ConiferTrees vol. 4 package features cutout trees of different species, sizes, shapes and lighting condition. To fit into different visualization moods, you can use trees lit from different angles.