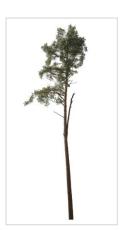

#### 80 Trees

Different types of conifer trees in diverse lighting conditions.

#### Diversity

Conifer trees of various species, shapes and sizes.

#### Diversity

Our ConiferTrees vol. 4 package features cutout trees of different species, sizes, shapes and lighting condition. To fit into different visualization moods, you can use trees lit from different angles.