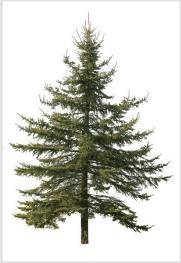

#### 80 CUTOUT TREES

Package of diverse conifer trees. Watch out for very sharp needles!

#### 80 Trees

Different types of conifer trees in diverse lighting conditions.

#### Diversity

Our ConiferTrees vol. 4 package features cutout trees of different species, sizes, shapes and lighting condition. To fit into different visualization moods, you can use trees lit from different angles.