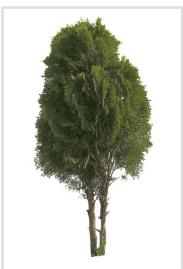

#### Diversity

Our ConiferTrees vol. 4 package features cutout trees of different species, sizes, shapes and lighting condition. To fit into different visualization moods, you can use trees lit from different angles.

#### Diversity

Conifer trees of various species, shapes and sizes.