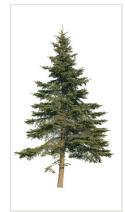

FILENAME
FD-V4-CONIFER(02)
HEIGHT
6700px

FILENAME
FD-V4-CONIFER(03)
HEIGHT
10000px

FILENAME
FD-V4-CONIFER(04)
HEIGHT
11400px

FILENAME
FD-V4-CONIFER(05)
HEIGHT
11400px

FILENAME
FD-V4-CONIFER(06)
HEIGHT
11400px