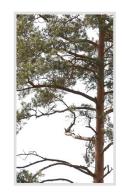

#### 80 Trees

Different types of conifer trees in diverse lighting conditions.

#### Diversity

Conifer trees of various species, shapes and sizes.

#### Diversity

Our ConiferTrees vol. 4 package features cutout trees of different species, sizes, shapes and lighting condition. To fit into different visualization moods, you can use trees lit from different angles.