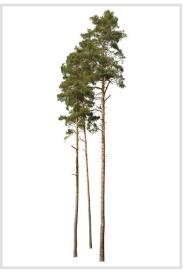

FILENAME
FD-V4-CONIFER(49)
HEIGHT
7900px

FILENAME
FD-V4-CONIFER(51)
HEIGHT
8100px

FILENAME
FD-V4-CONIFER(52)
HEIGHT
10500px

FILENAME
FD-V4-CONIFER(53)
HEIGHT
9500px

All images are copytrighted and they belong to forest/digital,. You can use them only after confirmed payment for the Product. Dimension in px, refers to the file dimension. Height of the tree can be smaller.