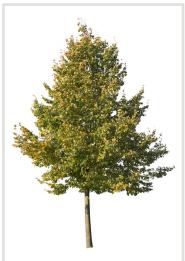

#### Superior quality

Only high resolution and perfectly masked trees

max. 14100px | avg. 8200px

#### High quality

All of the trees were carefully selected, photographed with professional full-frame DSLR camera and precisely masked.

 MAX
 AVG
 FORMAT
 SIZE

 8100px
 5200px
 .png
 2,48GB