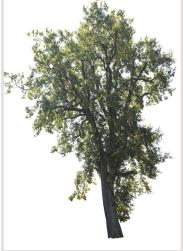

#### 120 CUTOUT TREES

The autumn has come to our digital forest. Enjoy warm and rich colors of autumn leaves!

#### Diversity

Autumn trees of various species, shapes and sizes.

#### Diversity

Our Autumn Trees vol. 5 package features cutout trees of different species, sizes, shapes and lighting condition. To fit into different visualization moods, you can use trees lit from different angles.