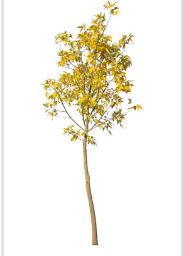

#### 120 CUTOUT TREES

The autumn has come to our digital forest. Enjoy warm and rich colors of autumn leaves!

#### 120 Trees

Different types of autumn trees in diverse lighting conditions.

#### Diversity

Our Autumn Trees vol. 5 package features cutout trees of different species, sizes, shapes and lighting condition. To fit into different visualization moods, you can use trees lit from different angles.