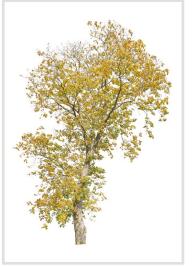

#### 120 CUTOUT TREES

The autumn has come to our digital forest. Enjoy warm and rich colors of autumn leaves!

#### Diversity

Autumn trees of various species, shapes and sizes.

#### Diversity

Our Autumn Trees vol. 5 package features cutout trees of different species, sizes, shapes and lighting condition. To fit into different visualization moods, you can use trees lit from different angles.