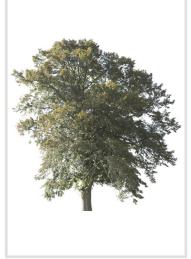

#### 120 CUTOUT TREES

The autumn has come to our digital forest. Enjoy warm and rich colors of autumn leaves!

#### Diversity

Autumn trees of various species, shapes and sizes.

#### Diversity

Our Autumn Trees vol. 5 package features cutout trees of different species, sizes, shapes and lighting condition. To fit into different visualization moods, you can use trees lit from different angles.