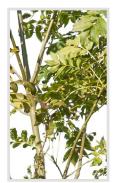

FILENAME
FD-V5-AUTUMN(02)
HEIGHT
6000px

FILENAME
FD-V5-AUTUMN(03)
HEIGHT
5500px

FILENAME
FD-VS-AUTUMN(04)
HEIGHT
6500px

FILENAME
FD-V5-AUTUMN(05)
HEIGHT
6400px

FILENAME
FD-V5-AUTUMN(06)
HEIGHT
6000px

All images are copytrighted and they belong to forest/digital,. You can use them only after confirmed payment for the Product. Dimension in px, refers to the file dimension. Height of the tree can be smaller.