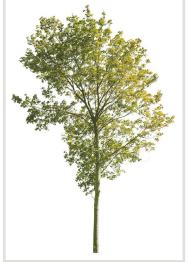

#### 120 CUTOUT TREES

The autumn has come to our digital forest. Enjoy warm and rich colors of autumn leaves!

#### Diversity

Autumn trees of various species, shapes and sizes.

#### Diversity

Our Autumn Trees vol. 5 package features cutout trees of different species, sizes, shapes and lighting condition. To fit into different visualization moods, you can use trees lit from different angles.