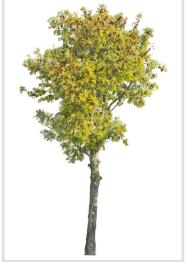

#### 120 CUTOUT TREES

The autumn has come to our digital forest. Enjoy warm and rich colors of autumn leaves!

#### 120 Trees

Different types of autumn trees in diverse lighting conditions.

#### Diversity

Our Autumn Trees vol. 5 package features cutout trees of different species, sizes, shapes and lighting condition. To fit into different visualization moods, you can use trees lit from different angles.

#### High quality

All of the trees were carefully selected, photographed with professional full-frame DSLR camera and precisely masked.

 MAX
 AVG
 FORMAT
 SIZE

 8100px
 5200px
 .png
 2,48GB