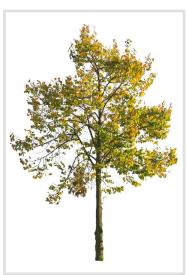

#### 120 CUTOUT TREES

The autumn has come to our digital forest. Enjoy warm and rich colors of autumn leaves!

#### 120 Trees

Different types of autumn trees in diverse lighting conditions.

#### Diversity

Our Autumn Trees vol. 5 package features cutout trees of different species, sizes, shapes and lighting condition. To fit into different visualization moods, you can use trees lit from different angles.

#### High quality

All of the trees were carefully selected, photographed with professional full-frame DSLR camera and precisely masked.

 MAX
 AVG
 FORMAT
 SIZE

 8100px
 5200px
 .png
 2,48GB