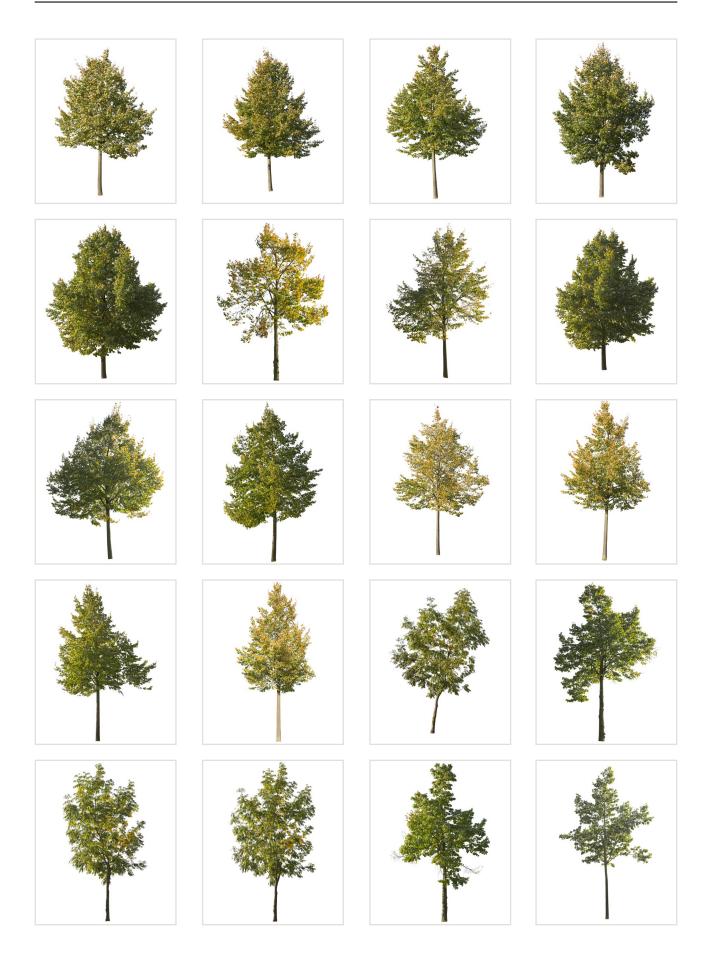

#### 120 CUTOUT TREES

The autumn has come to our digital forest. Enjoy warm and rich colors of autumn leaves!

#### Diversity

Autumn trees of various species, shapes and sizes.

#### 120 Trees

Different types of autumn trees in diverse lighting conditions.

#### Diversity

Our Autumn Trees vol. 5 package features cutout trees of different species, sizes, shapes and lighting condition. To fit into different visualization moods, you can use trees lit from different angles.