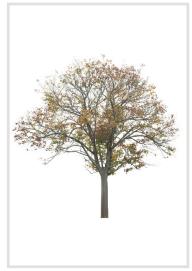

#### 120 CUTOUT TREES

The autumn has come to our digital forest. Enjoy warm and rich colors of autumn leaves!

#### 120 Trees

Different types of autumn trees in diverse lighting conditions.

#### Diversity

Our Autumn Trees vol. 5 package features cutout trees of different species, sizes, shapes and lighting condition. To fit into different visualization moods, you can use trees lit from different angles.

#### High quality

All of the trees were carefully selected, photographed with professional full-frame DSLR camera and precisely masked.

 MAX
 AVG
 FORMAT
 SIZE

 8100px
 5200px
 .png
 2,48GB