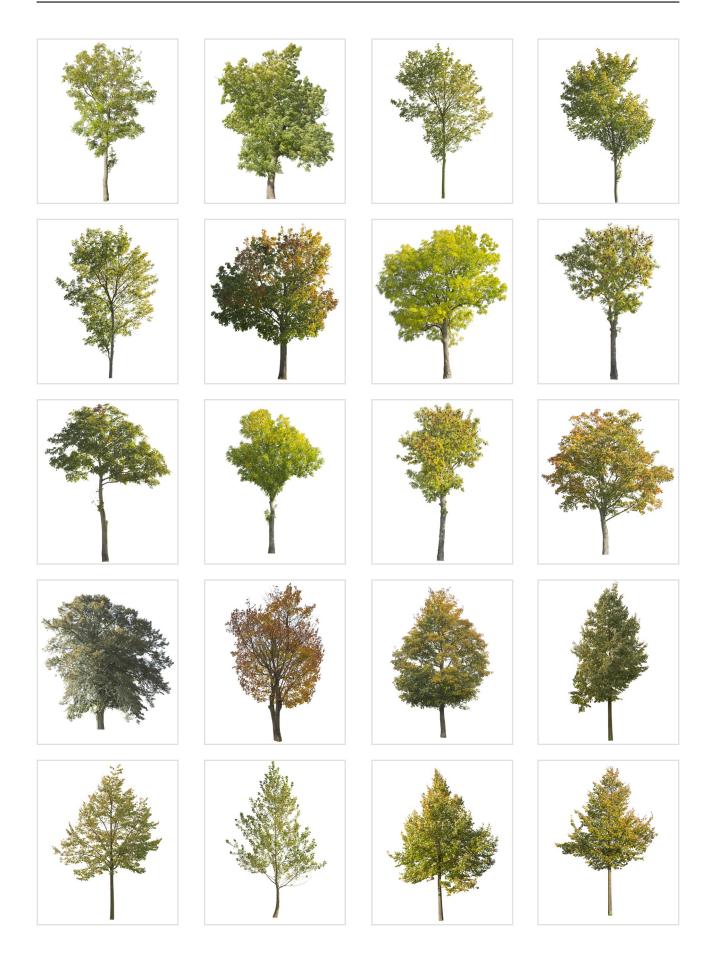

FILENAME
FD-V5-AUTUMN(25)
HEIGHT
6000px

FILENAME
FD-V5-AUTUMN(26)
HEIGHT
6000px

FILENAME
FD-V5-AUTUMN(27)
HEIGHT
5900px

FILENAME
FD-V5-AUTUMN(28)
HEIGHT
5300px

FILENAME
FD-V5-AUTUMN(29)
HEIGHT
8100px

FILENAME
FD-V5-AUTUMN(30)
HEIGHT
6700px

FILENAME
FD-V5-AUTUMN(31)
HEIGHT
7500px

FILENAME
FD-V5-AUTUMN(32)
HEIGHT
7300px

FILENAME
FD-V5-AUTUMN(33)
HEIGHT
7000px

FILENAME
FD-V5-AUTUMN(34)
HEIGHT
6400px

FILENAME
FD-V5-AUTUMN(35)
HEIGHT
5100px

FILENAME
FD-V5-AUTUMN(36)
HEIGHT
6500px