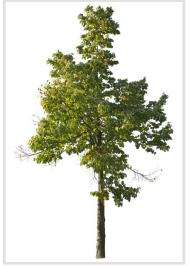

#### 120 Trees

Different types of autumn trees in diverse lighting conditions.

#### Diversity

Our Autumn Trees vol. 5 package features cutout trees of different species, sizes, shapes and lighting condition. To fit into different visualization moods, you can use trees lit from different angles.

#### High quality

All of the trees were carefully selected, photographed with professional full-frame DSLR camera and precisely masked.

 MAX
 AVG
 FORMAT
 SIZE

 8100px
 5200px
 .png
 2,48GB