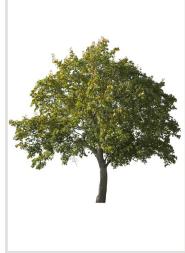

#### Diversity

Our Autumn Trees vol. 5 package features cutout trees of different species, sizes, shapes and lighting condition. To fit into different visualization moods, you can use trees lit from different angles.

#### High quality

All of the trees were carefully selected, photographed with professional full-frame DSLR camera and precisely masked.

 MAX
 AVG
 FORMAT
 SIZE

 8100px
 5200px
 .png
 2,48GB