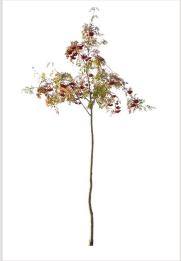

#### 120 Trees

Different types of autumn trees in diverse lighting conditions.

#### Diversity

Our Autumn Trees vol. 5 package features cutout trees of different species, sizes, shapes and lighting condition. To fit into different visualization moods, you can use trees lit from different angles.