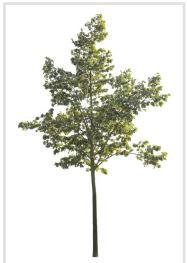

#### 120 Trees

Different types of autumn trees in diverse lighting conditions.

#### Diversity

Our Autumn Trees vol. 5 package features cutout trees of different species, sizes, shapes and lighting condition. To fit into different visualization moods, you can use trees lit from different angles.

#### High quality

All of the trees were carefully selected, photographed with professional full-frame DSLR camera and precisely masked.

 MAX
 AVG
 FORMAT
 SIZE

 8100px
 5200px
 .png
 2,48GB