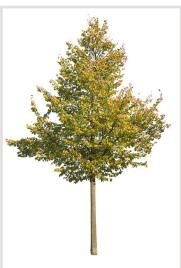

#### 120 CUTOUT TREES

The autumn has come to our digital forest. Enjoy warm and rich colors of autumn leaves!

#### 120 Trees

Different types of autumn trees in diverse lighting conditions.

#### Diversity

Our Autumn Trees vol. 5 package features cutout trees of different species, sizes, shapes and lighting condition. To fit into different visualization moods, you can use trees lit from different angles.

#### High quality

All of the trees were carefully selected, photographed with professional full-frame DSLR camera and precisely masked.

 MAX
 AVG
 FORMAT
 SIZE

 8100px
 5200px
 .png
 2,48GB