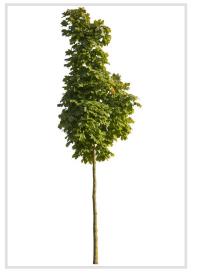

#### Diversity

Our Autumn Trees vol. 5 package features cutout trees of different species, sizes, shapes and lighting condition. To fit into different visualization moods, you can use trees lit from different angles.

#### High quality

All of the trees were carefully selected, photographed with professional full-frame DSLR camera and precisely masked.

 MAX
 AVG
 FORMAT
 SIZE

 8100px
 5200px
 .png
 2,48GB