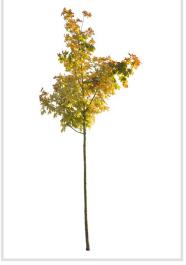

#### 120 Trees

Different types of autumn trees in diverse lighting conditions.

#### Diversity

Our Autumn Trees vol. 5 package features cutout trees of different species, sizes, shapes and lighting condition. To fit into different visualization moods, you can use trees lit from different angles.