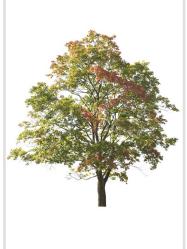

#### 120 CUTOUT TREES

The autumn has come to our digital forest. Enjoy warm and rich colors of autumn leaves!

#### Diversity

Autumn trees of various species, shapes and sizes.

#### 120 Trees

Different types of autumn trees in diverse lighting conditions.

#### Diversity

Our Autumn Trees vol. 5 package features cutout trees of different species, sizes, shapes and lighting condition. To fit into different visualization moods, you can use trees lit from different angles.