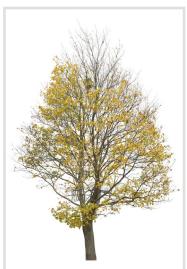

#### 120 CUTOUT TREES

The autumn has come to our digital forest. Enjoy warm and rich colors of autumn leaves!

#### 120 Trees

Different types of autumn trees in diverse lighting conditions.

#### Diversity

Our Autumn Trees vol. 5 package features cutout trees of different species, sizes, shapes and lighting condition. To fit into different visualization moods, you can use trees lit from different angles.

#### High quality

All of the trees were carefully selected, photographed with professional full-frame DSLR camera and precisely masked.

 MAX
 AVG
 FORMAT
 SIZE

 8100px
 5200px
 .png
 2,48GB