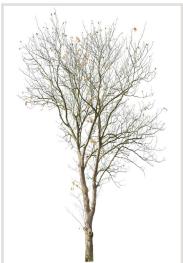

#### 120 CUTOUT TREES

The autumn has come to our digital forest. Enjoy warm and rich colors of autumn leaves!

#### Diversity

Autumn trees of various species, shapes and sizes.

#### Diversity

Our Autumn Trees vol. 5 package features cutout trees of different species, sizes, shapes and lighting condition. To fit into different visualization moods, you can use trees lit from different angles.