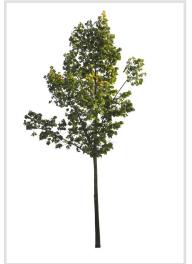

#### 120 Trees

Different types of autumn trees in diverse lighting conditions.

#### Diversity

Our Autumn Trees vol. 5 package features cutout trees of different species, sizes, shapes and lighting condition. To fit into different visualization moods, you can use trees lit from different angles.