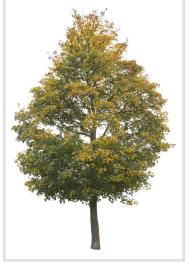

#### 120 CUTOUT TREES

The autumn has come to our digital forest. Enjoy warm and rich colors of autumn leaves!

#### 120 Trees

Different types of autumn trees in diverse lighting conditions.

#### Diversity

Our Autumn Trees vol. 5 package features cutout trees of different species, sizes, shapes and lighting condition. To fit into different visualization moods, you can use trees lit from different angles.