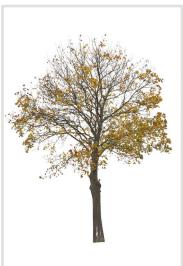

#### 120 CUTOUT TREES

The autumn has come to our digital forest. Enjoy warm and rich colors of autumn leaves!

#### Diversity

Autumn trees of various species, shapes and sizes.

#### 120 Trees

Different types of autumn trees in diverse lighting conditions.

#### Diversity

Our Autumn Trees vol. 5 package features cutout trees of different species, sizes, shapes and lighting condition. To fit into different visualization moods, you can use trees lit from different angles.