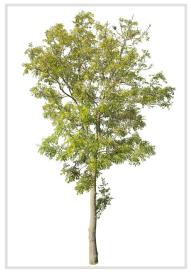

#### 120 CUTOUT TREES

The autumn has come to our digital forest. Enjoy warm and rich colors of autumn leaves!

#### Diversity

Autumn trees of various species, shapes and sizes.

#### 120 Trees

Different types of autumn trees in diverse lighting conditions.

#### Diversity

Our Autumn Trees vol. 5 package features cutout trees of different species, sizes, shapes and lighting condition. To fit into different visualization moods, you can use trees lit from different angles.