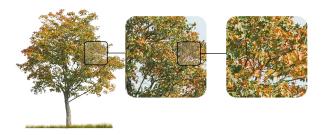

#### 120 CUTOUT TREES

The autumn has come to our digital forest. Enjoy warm and rich colors of autumn leaves!

#### Superior quality

Only high resolution and perfectly masked trees

max. 14100px | avg. 8200px

#### Diversity

Autumn trees of various species, shapes and sizes.

#### Diversity

Our Autumn Trees vol. 5 package features cutout trees of different species, sizes, shapes and lighting condition. To fit into different visualization moods, you can use trees lit from different angles.

#### High quality

All of the trees were carefully selected, photographed with professional full-frame DSLR camera and precisely masked.

 MAX
 AVG
 FORMAT
 SIZE

 8100px
 5200px
 .png
 2,48GB