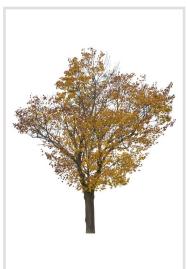

#### 120 Trees

Different types of autumn trees in diverse lighting conditions.

#### Diversity

Our Autumn Trees vol. 5 package features cutout trees of different species, sizes, shapes and lighting condition. To fit into different visualization moods, you can use trees lit from different angles.

#### High quality

All of the trees were carefully selected, photographed with professional full-frame DSLR camera and precisely masked.

 MAX
 AVG
 FORMAT
 SIZE

 8100px
 5200px
 .png
 2,48GB