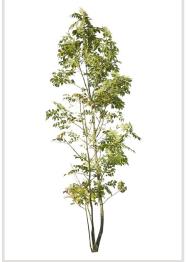

FILENAME
FD-V5-AUTUMN(02)
HEIGHT
6000px

FILENAME
FD-V5-AUTUMN(03)
HEIGHT
5500px

FILENAME
FD-VS-AUTUMN(04)
HEIGHT
6500px

FILENAME
FD-V5-AUTUMN(05)
HEIGHT
6400px

FILENAME
FD-V5-AUTUMN(06)
HEIGHT
6000px

All images are copytrighted and they belong to forest/digital,. You can use them only after confirmed payment for the Product. Dimension in px, refers to the file dimension. Height of the tree can be smaller.