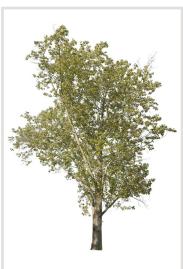

#### 120 CUTOUT TREES

The autumn has come to our digital forest. Enjoy warm and rich colors of autumn leaves!

#### Diversity

Autumn trees of various species, shapes and sizes.

#### Diversity

Our Autumn Trees vol. 5 package features cutout trees of different species, sizes, shapes and lighting condition. To fit into different visualization moods, you can use trees lit from different angles.