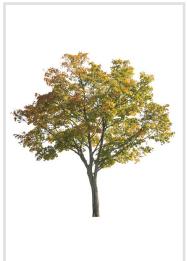

#### 120 CUTOUT TREES

The autumn has come to our digital forest. Enjoy warm and rich colors of autumn leaves!

#### Diversity

Autumn trees of various species, shapes and sizes.

#### 120 Trees

Different types of autumn trees in diverse lighting conditions.

#### Diversity

Our Autumn Trees vol. 5 package features cutout trees of different species, sizes, shapes and lighting condition. To fit into different visualization moods, you can use trees lit from different angles.