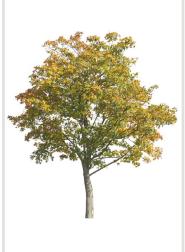

#### 120 CUTOUT TREES

The autumn has come to our digital forest. Enjoy warm and rich colors of autumn leaves!

#### 120 Trees

Different types of autumn trees in diverse lighting conditions.

#### Diversity

Our Autumn Trees vol. 5 package features cutout trees of different species, sizes, shapes and lighting condition. To fit into different visualization moods, you can use trees lit from different angles.

#### High quality

All of the trees were carefully selected, photographed with professional full-frame DSLR camera and precisely masked.

 MAX
 AVG
 FORMAT
 SIZE

 8100px
 5200px
 .png
 2,48GB