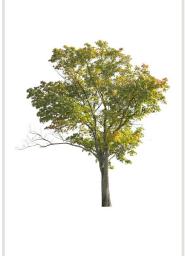

#### 120 CUTOUT TREES

The autumn has come to our digital forest. Enjoy warm and rich colors of autumn leaves!

#### Diversity

Autumn trees of various species, shapes and sizes.

#### Diversity

Our Autumn Trees vol. 5 package features cutout trees of different species, sizes, shapes and lighting condition. To fit into different visualization moods, you can use trees lit from different angles.