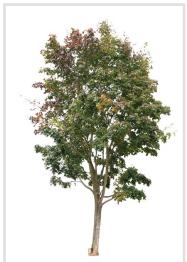

#### 120 CUTOUT TREES

The autumn has come to our digital forest. Enjoy warm and rich colors of autumn leaves!

#### 120 Trees

Different types of autumn trees in diverse lighting conditions.

#### Diversity

Our Autumn Trees vol. 5 package features cutout trees of different species, sizes, shapes and lighting condition. To fit into different visualization moods, you can use trees lit from different angles.