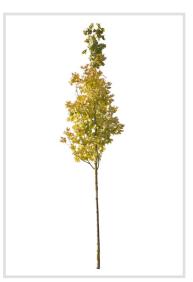

#### 120 CUTOUT TREES

The autumn has come to our digital forest. Enjoy warm and rich colors of autumn leaves!

#### Diversity

Autumn trees of various species, shapes and sizes.

#### 120 Trees

Different types of autumn trees in diverse lighting conditions.

#### Diversity

Our Autumn Trees vol. 5 package features cutout trees of different species, sizes, shapes and lighting condition. To fit into different visualization moods, you can use trees lit from different angles.