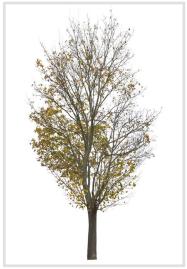

#### 120 CUTOUT TREES

The autumn has come to our digital forest. Enjoy warm and rich colors of autumn leaves!

#### Diversity

Autumn trees of various species, shapes and sizes.

#### Diversity

Our Autumn Trees vol. 5 package features cutout trees of different species, sizes, shapes and lighting condition. To fit into different visualization moods, you can use trees lit from different angles.