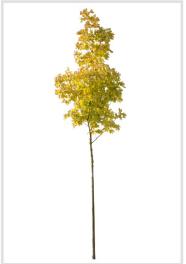

#### 120 CUTOUT TREES

The autumn has come to our digital forest. Enjoy warm and rich colors of autumn leaves!

#### Diversity

Autumn trees of various species, shapes and sizes.

#### Diversity

Our Autumn Trees vol. 5 package features cutout trees of different species, sizes, shapes and lighting condition. To fit into different visualization moods, you can use trees lit from different angles.