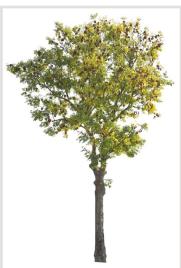

#### 120 Trees

Different types of autumn trees in diverse lighting conditions.

#### Diversity

Our Autumn Trees vol. 5 package features cutout trees of different species, sizes, shapes and lighting condition. To fit into different visualization moods, you can use trees lit from different angles.

#### High quality

All of the trees were carefully selected, photographed with professional full-frame DSLR camera and precisely masked.

 MAX
 AVG
 FORMAT
 SIZE

 8100px
 5200px
 .png
 2,48GB