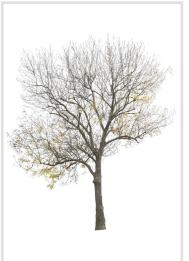

#### 120 Trees

Different types of autumn trees in diverse lighting conditions.

#### Diversity

Our Autumn Trees vol. 5 package features cutout trees of different species, sizes, shapes and lighting condition. To fit into different visualization moods, you can use trees lit from different angles.