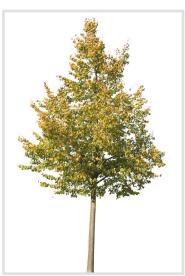

#### 120 CUTOUT TREES

The autumn has come to our digital forest. Enjoy warm and rich colors of autumn leaves!

#### Diversity

Autumn trees of various species, shapes and sizes.

#### Diversity

Our Autumn Trees vol. 5 package features cutout trees of different species, sizes, shapes and lighting condition. To fit into different visualization moods, you can use trees lit from different angles.