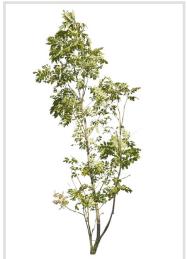

FILENAME
FD-V5-AUTUMN(02)
HEIGHT
6000px

FILENAME
FD-V5-AUTUMN(03)
HEIGHT
5500px

FILENAME
FD-VS-AUTUMN(04)
HEIGHT
6500px

FILENAME
FD-V5-AUTUMN(05)
HEIGHT
6400px

FILENAME
FD-V5-AUTUMN(06)
HEIGHT
6000px

All images are copytrighted and they belong to forest/digital,. You can use them only after confirmed payment for the Product. Dimension in px, refers to the file dimension. Height of the tree can be smaller.