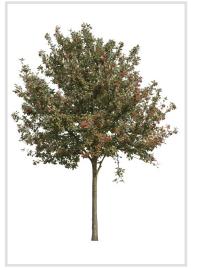

#### Diversity

Our Autumn Trees vol. 5 package features cutout trees of different species, sizes, shapes and lighting condition. To fit into different visualization moods, you can use trees lit from different angles.

#### High quality

All of the trees were carefully selected, photographed with professional full-frame DSLR camera and precisely masked.

 MAX
 AVG
 FORMAT
 SIZE

 8100px
 5200px
 .png
 2,48GB