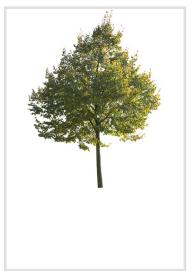

#### 120 CUTOUT TREES

The autumn has come to our digital forest. Enjoy warm and rich colors of autumn leaves!

#### 120 Trees

Different types of autumn trees in diverse lighting conditions.

#### Diversity

Our Autumn Trees vol. 5 package features cutout trees of different species, sizes, shapes and lighting condition. To fit into different visualization moods, you can use trees lit from different angles.