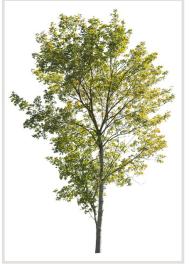

#### 120 CUTOUT TREES

The autumn has come to our digital forest. Enjoy warm and rich colors of autumn leaves!

#### Diversity

Autumn trees of various species, shapes and sizes.

#### Diversity

Our Autumn Trees vol. 5 package features cutout trees of different species, sizes, shapes and lighting condition. To fit into different visualization moods, you can use trees lit from different angles.