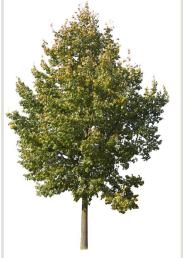

#### 120 CUTOUT TREES

The autumn has come to our digital forest. Enjoy warm and rich colors of autumn leaves!

#### Diversity

Autumn trees of various species, shapes and sizes.

#### Diversity

Our Autumn Trees vol. 5 package features cutout trees of different species, sizes, shapes and lighting condition. To fit into different visualization moods, you can use trees lit from different angles.