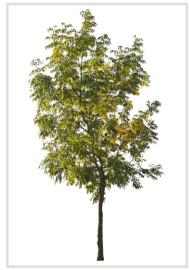

#### 120 CUTOUT TREES

The autumn has come to our digital forest. Enjoy warm and rich colors of autumn leaves!

#### 120 Trees

Different types of autumn trees in diverse lighting conditions.

#### Diversity

Our Autumn Trees vol. 5 package features cutout trees of different species, sizes, shapes and lighting condition. To fit into different visualization moods, you can use trees lit from different angles.