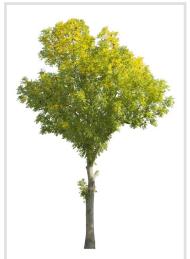

#### 120 CUTOUT TREES

The autumn has come to our digital forest. Enjoy warm and rich colors of autumn leaves!

#### Diversity

Autumn trees of various species, shapes and sizes.

#### Diversity

Our Autumn Trees vol. 5 package features cutout trees of different species, sizes, shapes and lighting condition. To fit into different visualization moods, you can use trees lit from different angles.