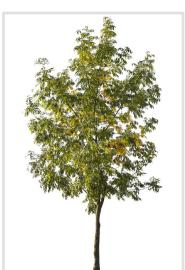

#### 120 CUTOUT TREES

The autumn has come to our digital forest. Enjoy warm and rich colors of autumn leaves!

#### 120 Trees

Different types of autumn trees in diverse lighting conditions.

#### Diversity

Our Autumn Trees vol. 5 package features cutout trees of different species, sizes, shapes and lighting condition. To fit into different visualization moods, you can use trees lit from different angles.