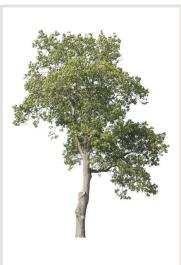

#### 120 Trees

Different types of autumn trees in diverse lighting conditions.

#### Diversity

Our Autumn Trees vol. 5 package features cutout trees of different species, sizes, shapes and lighting condition. To fit into different visualization moods, you can use trees lit from different angles.

#### High quality

All of the trees were carefully selected, photographed with professional full-frame DSLR camera and precisely masked.

 MAX
 AVG
 FORMAT
 SIZE

 8100px
 5200px
 .png
 2,48GB