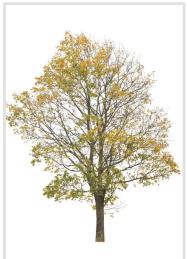

#### 120 CUTOUT TREES

The autumn has come to our digital forest. Enjoy warm and rich colors of autumn leaves!

#### Diversity

Autumn trees of various species, shapes and sizes.

#### 120 Trees

Different types of autumn trees in diverse lighting conditions.

#### Diversity

Our Autumn Trees vol. 5 package features cutout trees of different species, sizes, shapes and lighting condition. To fit into different visualization moods, you can use trees lit from different angles.