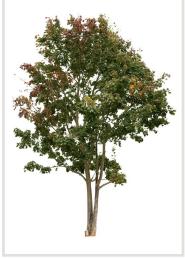

#### 120 CUTOUT TREES

The autumn has come to our digital forest. Enjoy warm and rich colors of autumn leaves!

#### Diversity

Autumn trees of various species, shapes and sizes.

#### Diversity

Our Autumn Trees vol. 5 package features cutout trees of different species, sizes, shapes and lighting condition. To fit into different visualization moods, you can use trees lit from different angles.

#### High quality

All of the trees were carefully selected, photographed with professional full-frame DSLR camera and precisely masked.

 MAX
 AVG
 FORMAT
 SIZE

 8100px
 5200px
 .png
 2,48GB