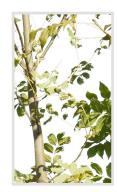

FILENAME
FD-V5-AUTUMN(02)
HEIGHT
6000px

FILENAME
FD-V5-AUTUMN(03)
HEIGHT
5500px

FILENAME
FD-VS-AUTUMN(04)
HEIGHT
6500px

FILENAME
FD-V5-AUTUMN(05)
HEIGHT
6400px

FILENAME
FD-V5-AUTUMN(06)
HEIGHT
6000px

All images are copytrighted and they belong to forest/digital,. You can use them only after confirmed payment for the Product. Dimension in px, refers to the file dimension. Height of the tree can be smaller.