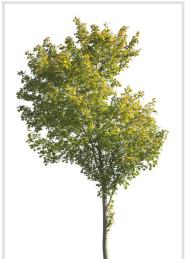

#### 120 CUTOUT TREES

The autumn has come to our digital forest. Enjoy warm and rich colors of autumn leaves!

#### Diversity

Autumn trees of various species, shapes and sizes.

#### Diversity

Our Autumn Trees vol. 5 package features cutout trees of different species, sizes, shapes and lighting condition. To fit into different visualization moods, you can use trees lit from different angles.