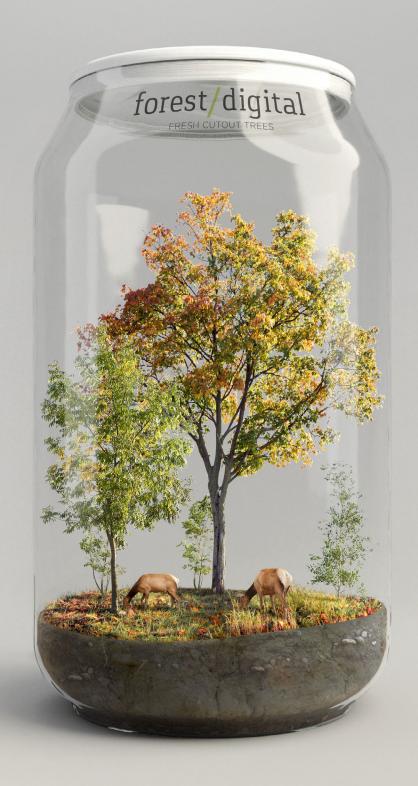

# forest/digital FRESH CUTOUT TREES

### AUTUMN forest/digital VOLUME 5

120 CUTOUT TREES

#### 120 CUTOUT TREES

The autumn has come to our digital forest. Enjoy warm and rich colors of autumn leaves!

#### Diversity

Our Autumn Trees vol. 5 package features cutout trees of different species, sizes, shapes and lighting condition. To fit into different visualization moods, you can use trees lit from different angles.