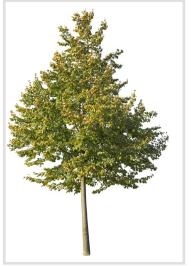

#### 120 CUTOUT TREES

The autumn has come to our digital forest. Enjoy warm and rich colors of autumn leaves!

#### Diversity

Autumn trees of various species, shapes and sizes.

#### Diversity

Our Autumn Trees vol. 5 package features cutout trees of different species, sizes, shapes and lighting condition. To fit into different visualization moods, you can use trees lit from different angles.