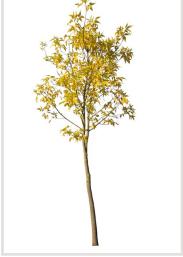

#### Diversity

Our Autumn Trees vol. 5 package features cutout trees of different species, sizes, shapes and lighting condition. To fit into different visualization moods, you can use trees lit from different angles.

#### High quality

All of the trees were carefully selected, photographed with professional full-frame DSLR camera and precisely masked.

 MAX
 AVG
 FORMAT
 SIZE

 8100px
 5200px
 .png
 2,48GB