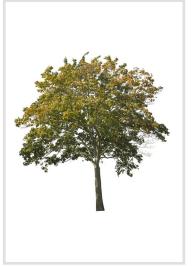

#### 120 CUTOUT TREES

The autumn has come to our digital forest. Enjoy warm and rich colors of autumn leaves!

#### Diversity

Autumn trees of various species, shapes and sizes.

#### 120 Trees

Different types of autumn trees in diverse lighting conditions.

#### Diversity

Our Autumn Trees vol. 5 package features cutout trees of different species, sizes, shapes and lighting condition. To fit into different visualization moods, you can use trees lit from different angles.