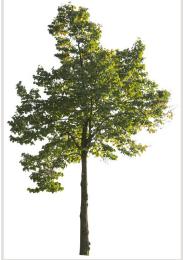

#### 120 CUTOUT TREES

The autumn has come to our digital forest. Enjoy warm and rich colors of autumn leaves!

#### 120 Trees

Different types of autumn trees in diverse lighting conditions.

#### High quality

All of the trees were carefully selected, photographed with professional full-frame DSLR camera and precisely masked.

 MAX
 AVG
 FORMAT
 SIZE

 8100px
 5200px
 .png
 2,48GB