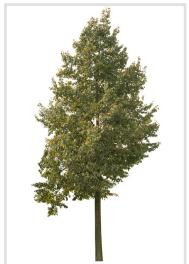

#### 120 CUTOUT TREES

The autumn has come to our digital forest. Enjoy warm and rich colors of autumn leaves!

#### 120 Trees

Different types of autumn trees in diverse lighting conditions.

#### Diversity

Our Autumn Trees vol. 5 package features cutout trees of different species, sizes, shapes and lighting condition. To fit into different visualization moods, you can use trees lit from different angles.