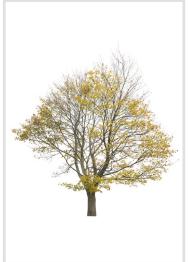

#### 120 CUTOUT TREES

The autumn has come to our digital forest. Enjoy warm and rich colors of autumn leaves!

#### 120 Trees

Different types of autumn trees in diverse lighting conditions.

#### Diversity

Our Autumn Trees vol. 5 package features cutout trees of different species, sizes, shapes and lighting condition. To fit into different visualization moods, you can use trees lit from different angles.

#### High quality

All of the trees were carefully selected, photographed with professional full-frame DSLR camera and precisely masked.

 MAX
 AVG
 FORMAT
 SIZE

 8100px
 5200px
 .png
 2,48GB