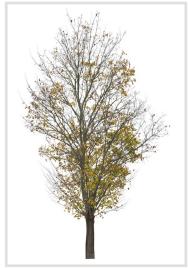

#### 120 CUTOUT TREES

The autumn has come to our digital forest. Enjoy warm and rich colors of autumn leaves!

#### Diversity

Autumn trees of various species, shapes and sizes.

#### Diversity

Our Autumn Trees vol. 5 package features cutout trees of different species, sizes, shapes and lighting condition. To fit into different visualization moods, you can use trees lit from different angles.