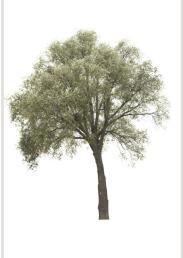

#### 120 CUTOUT TREES

The autumn has come to our digital forest. Enjoy warm and rich colors of autumn leaves!

#### Diversity

Autumn trees of various species, shapes and sizes.

#### 120 Trees

Different types of autumn trees in diverse lighting conditions.

#### Diversity

Our Autumn Trees vol. 5 package features cutout trees of different species, sizes, shapes and lighting condition. To fit into different visualization moods, you can use trees lit from different angles.