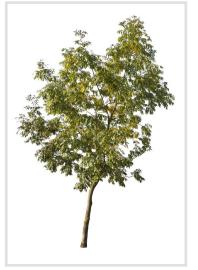

#### 120 CUTOUT TREES

The autumn has come to our digital forest. Enjoy warm and rich colors of autumn leaves!

#### 120 Trees

Different types of autumn trees in diverse lighting conditions.

#### High quality

All of the trees were carefully selected, photographed with professional full-frame DSLR camera and precisely masked.

 MAX
 AVG
 FORMAT
 SIZE

 8100px
 5200px
 .png
 2,48GB