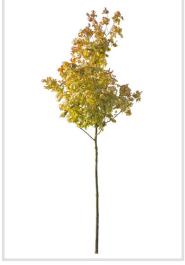

#### 120 CUTOUT TREES

The autumn has come to our digital forest. Enjoy warm and rich colors of autumn leaves!

#### Diversity

Autumn trees of various species, shapes and sizes.

#### Diversity

Our Autumn Trees vol. 5 package features cutout trees of different species, sizes, shapes and lighting condition. To fit into different visualization moods, you can use trees lit from different angles.