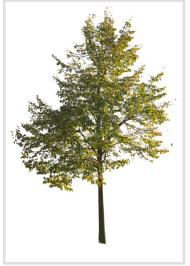

#### 120 CUTOUT TREES

The autumn has come to our digital forest. Enjoy warm and rich colors of autumn leaves!

#### 120 Trees

Different types of autumn trees in diverse lighting conditions.

#### Diversity

Our Autumn Trees vol. 5 package features cutout trees of different species, sizes, shapes and lighting condition. To fit into different visualization moods, you can use trees lit from different angles.