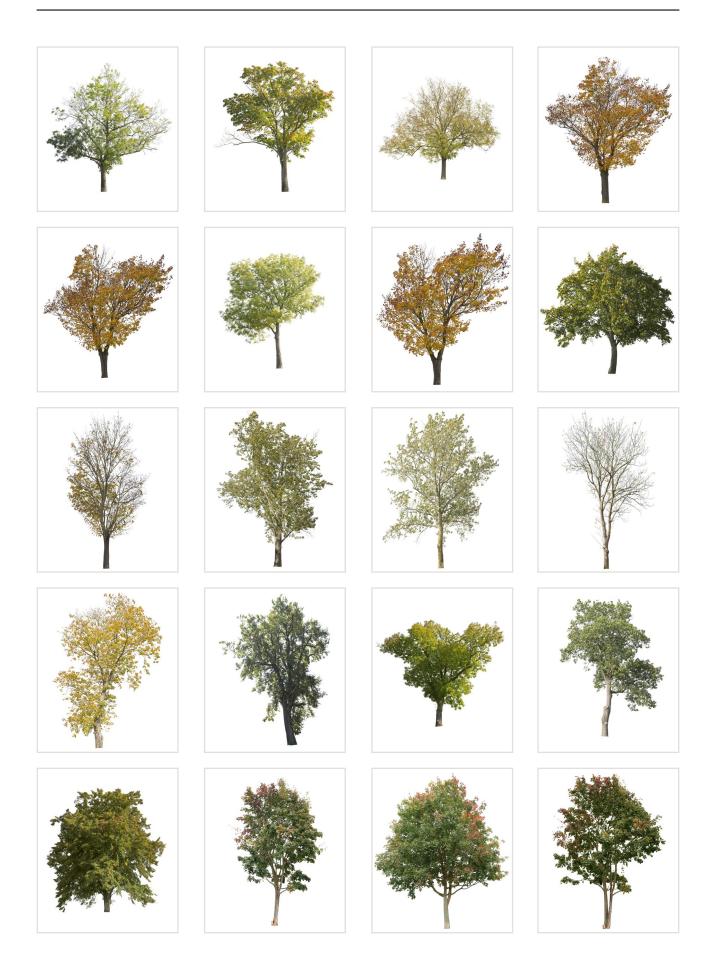

FILENAME
FD-V5-AUTUMN(13)
HEIGHT
5200px

FILENAME
FD-V5-AUTUMN(15)
HEIGHT
5700px

FILENAME
FD-V5-AUTUMN(16)
HEIGHT
4600px

FILENAME
FD-V5-AUTUMN(17)
HEIGHT
4900px

FILENAME
FD-V5-AUTUMN(18)
HEIGHT
7100px

All images are copytrighted and they belong to forest/digital,. You can use them only after confirmed payment for the Product. Dimension in px, refers to the file dimension. Height of the tree can be smaller.

FILENAME
FD-V5-AUTUMN(19)
HEIGHT
6000px

FILENAME
FD-V5-AUTUMN(20)
HEIGHT
5400px

FILENAME
FD-V5-AUTUMN(21)
HEIGHT
5800px

FILENAME
FD-V5-AUTUMN(22)
HEIGHT
6700px

FILENAME
FD-V5-AUTUMN(23)
HEIGHT
5100px

FILENAME
FD-V5-AUTUMN(24)
HEIGHT
6400px