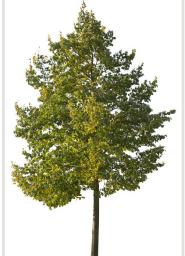

#### 120 CUTOUT TREES

The autumn has come to our digital forest. Enjoy warm and rich colors of autumn leaves!

#### 120 Trees

Different types of autumn trees in diverse lighting conditions.

#### Diversity

Our Autumn Trees vol. 5 package features cutout trees of different species, sizes, shapes and lighting condition. To fit into different visualization moods, you can use trees lit from different angles.