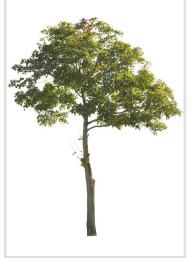

#### 120 CUTOUT TREES

The autumn has come to our digital forest. Enjoy warm and rich colors of autumn leaves!

#### Diversity

Autumn trees of various species, shapes and sizes.

#### Diversity

Our Autumn Trees vol. 5 package features cutout trees of different species, sizes, shapes and lighting condition. To fit into different visualization moods, you can use trees lit from different angles.