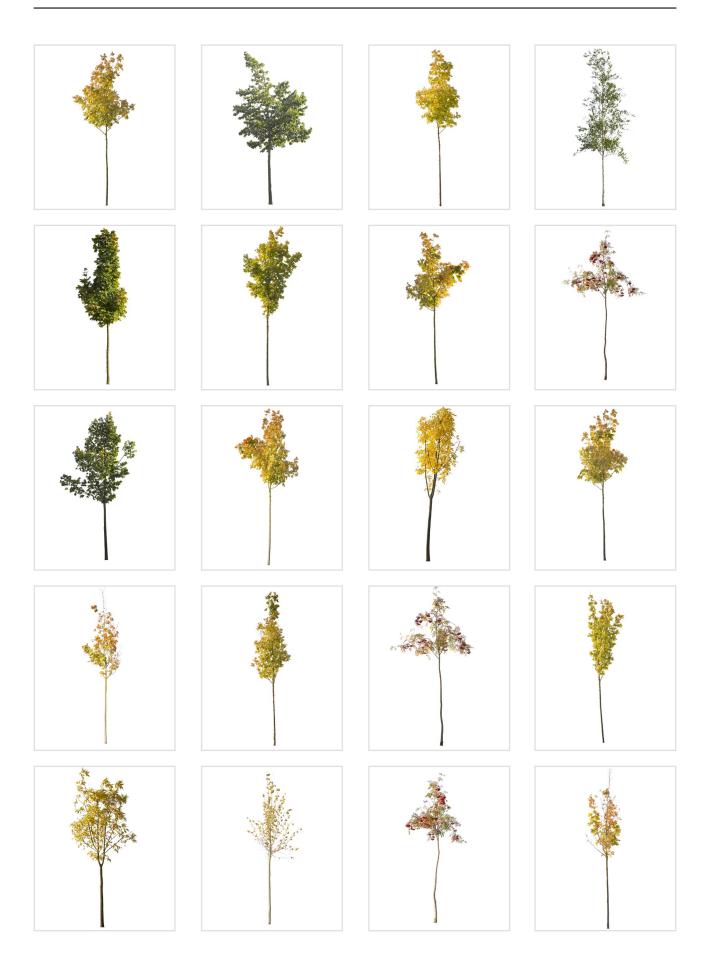

#### 120 CUTOUT TREES

The autumn has come to our digital forest. Enjoy warm and rich colors of autumn leaves!

#### Diversity

Autumn trees of various species, shapes and sizes.

#### 120 Trees

Different types of autumn trees in diverse lighting conditions.

#### Diversity

Our Autumn Trees vol. 5 package features cutout trees of different species, sizes, shapes and lighting condition. To fit into different visualization moods, you can use trees lit from different angles.