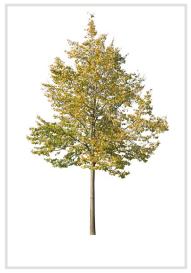

#### 120 CUTOUT TREES

The autumn has come to our digital forest. Enjoy warm and rich colors of autumn leaves!

#### Diversity

Autumn trees of various species, shapes and sizes.

#### Diversity

Our Autumn Trees vol. 5 package features cutout trees of different species, sizes, shapes and lighting condition. To fit into different visualization moods, you can use trees lit from different angles.