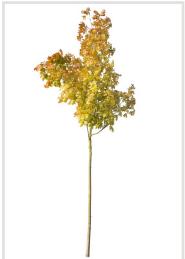

#### 120 CUTOUT TREES

The autumn has come to our digital forest. Enjoy warm and rich colors of autumn leaves!

#### Diversity

Autumn trees of various species, shapes and sizes.

#### 120 Trees

Different types of autumn trees in diverse lighting conditions.

#### Diversity

Our Autumn Trees vol. 5 package features cutout trees of different species, sizes, shapes and lighting condition. To fit into different visualization moods, you can use trees lit from different angles.