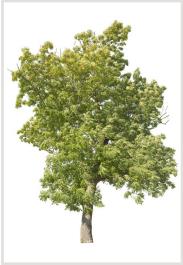

#### 120 CUTOUT TREES

The autumn has come to our digital forest. Enjoy warm and rich colors of autumn leaves!

#### Diversity

Autumn trees of various species, shapes and sizes.

#### 120 Trees

Different types of autumn trees in diverse lighting conditions.

#### Diversity

Our Autumn Trees vol. 5 package features cutout trees of different species, sizes, shapes and lighting condition. To fit into different visualization moods, you can use trees lit from different angles.