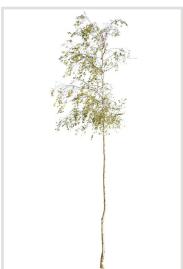

#### 120 CUTOUT TREES

The autumn has come to our digital forest. Enjoy warm and rich colors of autumn leaves!

#### Diversity

Autumn trees of various species, shapes and sizes.

#### 120 Trees

Different types of autumn trees in diverse lighting conditions.

#### Diversity

Our Autumn Trees vol. 5 package features cutout trees of different species, sizes, shapes and lighting condition. To fit into different visualization moods, you can use trees lit from different angles.