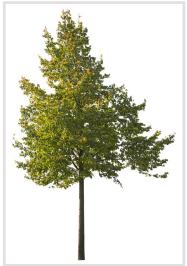

#### 120 Trees

Different types of autumn trees in diverse lighting conditions.

#### Diversity

Our Autumn Trees vol. 5 package features cutout trees of different species, sizes, shapes and lighting condition. To fit into different visualization moods, you can use trees lit from different angles.

#### High quality

All of the trees were carefully selected, photographed with professional full-frame DSLR camera and precisely masked.

 MAX
 AVG
 FORMAT
 SIZE

 8100px
 5200px
 .png
 2,48GB