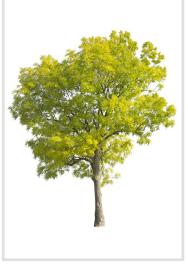

#### 120 Trees

Different types of autumn trees in diverse lighting conditions.

#### Diversity

Our Autumn Trees vol. 5 package features cutout trees of different species, sizes, shapes and lighting condition. To fit into different visualization moods, you can use trees lit from different angles.

#### High quality

All of the trees were carefully selected, photographed with professional full-frame DSLR camera and precisely masked.

 MAX
 AVG
 FORMAT
 SIZE

 8100px
 5200px
 .png
 2,48GB