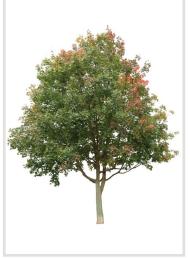

#### 120 CUTOUT TREES

The autumn has come to our digital forest. Enjoy warm and rich colors of autumn leaves!

#### Diversity

Autumn trees of various species, shapes and sizes.

#### Diversity

Our Autumn Trees vol. 5 package features cutout trees of different species, sizes, shapes and lighting condition. To fit into different visualization moods, you can use trees lit from different angles.

#### High quality

All of the trees were carefully selected, photographed with professional full-frame DSLR camera and precisely masked.

 MAX
 AVG
 FORMAT
 SIZE

 8100px
 5200px
 .png
 2,48GB