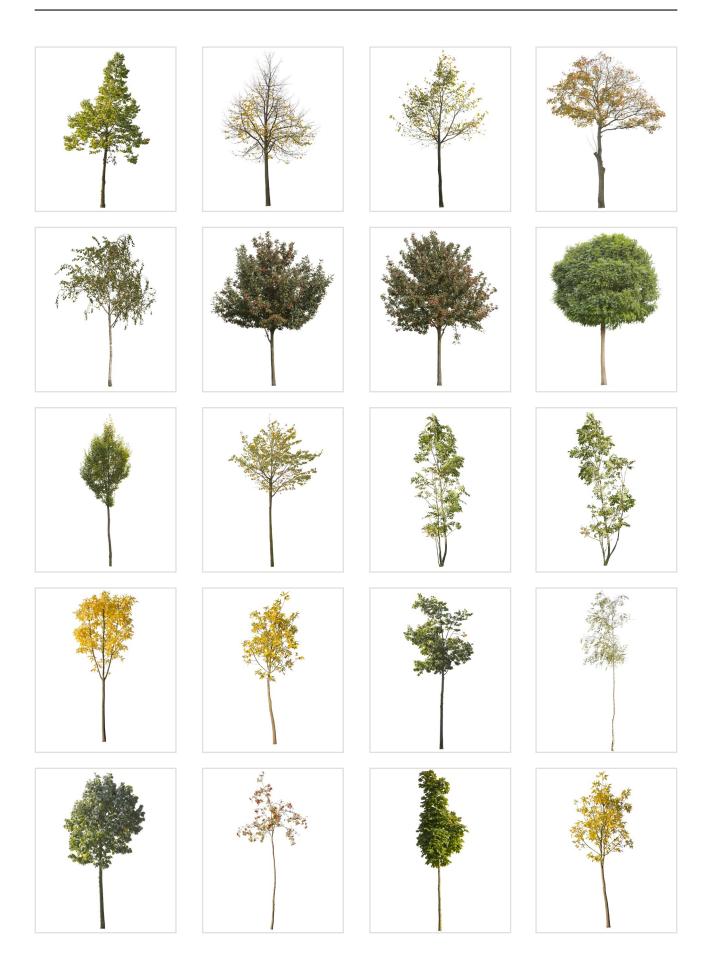

#### 120 CUTOUT TREES

The autumn has come to our digital forest. Enjoy warm and rich colors of autumn leaves!

#### Diversity

Autumn trees of various species, shapes and sizes.

#### 120 Trees

Different types of autumn trees in diverse lighting conditions.

#### Diversity

Our Autumn Trees vol. 5 package features cutout trees of different species, sizes, shapes and lighting condition. To fit into different visualization moods, you can use trees lit from different angles.