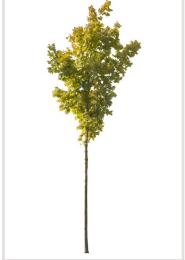

#### 120 CUTOUT TREES

The autumn has come to our digital forest. Enjoy warm and rich colors of autumn leaves!

#### 120 Trees

Different types of autumn trees in diverse lighting conditions.

#### Diversity

Our Autumn Trees vol. 5 package features cutout trees of different species, sizes, shapes and lighting condition. To fit into different visualization moods, you can use trees lit from different angles.