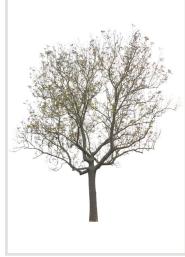

#### 120 Trees

Different types of autumn trees in diverse lighting conditions.

#### Diversity

Our Autumn Trees vol. 5 package features cutout trees of different species, sizes, shapes and lighting condition. To fit into different visualization moods, you can use trees lit from different angles.