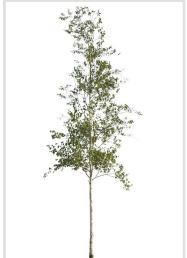

#### 120 CUTOUT TREES

The autumn has come to our digital forest. Enjoy warm and rich colors of autumn leaves!

#### Diversity

Autumn trees of various species, shapes and sizes.

#### Diversity

Our Autumn Trees vol. 5 package features cutout trees of different species, sizes, shapes and lighting condition. To fit into different visualization moods, you can use trees lit from different angles.