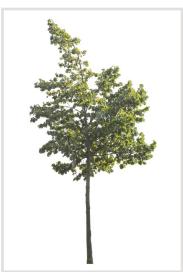

#### 120 CUTOUT TREES

The autumn has come to our digital forest. Enjoy warm and rich colors of autumn leaves!

#### Diversity

Autumn trees of various species, shapes and sizes.

#### Diversity

Our Autumn Trees vol. 5 package features cutout trees of different species, sizes, shapes and lighting condition. To fit into different visualization moods, you can use trees lit from different angles.