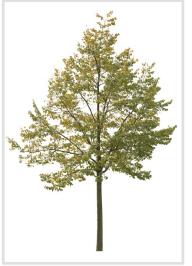

#### 120 CUTOUT TREES

The autumn has come to our digital forest. Enjoy warm and rich colors of autumn leaves!

#### 120 Trees

Different types of autumn trees in diverse lighting conditions.

#### Diversity

Our Autumn Trees vol. 5 package features cutout trees of different species, sizes, shapes and lighting condition. To fit into different visualization moods, you can use trees lit from different angles.