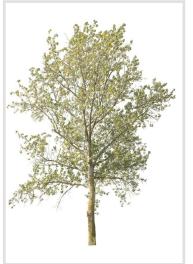

#### 120 CUTOUT TREES

The autumn has come to our digital forest. Enjoy warm and rich colors of autumn leaves!

#### Diversity

Autumn trees of various species, shapes and sizes.

#### Diversity

Our Autumn Trees vol. 5 package features cutout trees of different species, sizes, shapes and lighting condition. To fit into different visualization moods, you can use trees lit from different angles.