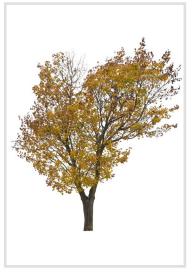

#### 120 CUTOUT TREES

The autumn has come to our digital forest. Enjoy warm and rich colors of autumn leaves!

#### Diversity

Our Autumn Trees vol. 5 package features cutout trees of different species, sizes, shapes and lighting condition. To fit into different visualization moods, you can use trees lit from different angles.