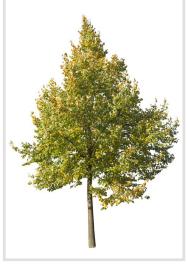

#### 120 CUTOUT TREES

The autumn has come to our digital forest. Enjoy warm and rich colors of autumn leaves!

#### 120 Trees

Different types of autumn trees in diverse lighting conditions.

#### Diversity

Our Autumn Trees vol. 5 package features cutout trees of different species, sizes, shapes and lighting condition. To fit into different visualization moods, you can use trees lit from different angles.

#### High quality

All of the trees were carefully selected, photographed with professional full-frame DSLR camera and precisely masked.

 MAX
 AVG
 FORMAT
 SIZE

 8100px
 5200px
 .png
 2,48GB