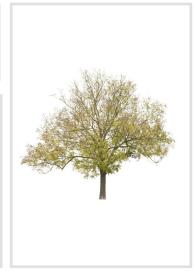

#### 120 Trees

Different types of autumn trees in diverse lighting conditions.

#### Diversity

Our Autumn Trees vol. 5 package features cutout trees of different species, sizes, shapes and lighting condition. To fit into different visualization moods, you can use trees lit from different angles.

#### High quality

All of the trees were carefully selected, photographed with professional full-frame DSLR camera and precisely masked.

 MAX
 AVG
 FORMAT
 SIZE

 8100px
 5200px
 .png
 2,48GB