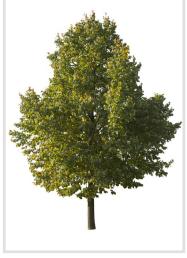

#### 120 CUTOUT TREES

The autumn has come to our digital forest. Enjoy warm and rich colors of autumn leaves!

#### 120 Trees

Different types of autumn trees in diverse lighting conditions.

#### Diversity

Our Autumn Trees vol. 5 package features cutout trees of different species, sizes, shapes and lighting condition. To fit into different visualization moods, you can use trees lit from different angles.

#### High quality

All of the trees were carefully selected, photographed with professional full-frame DSLR camera and precisely masked.

 MAX
 AVG
 FORMAT
 SIZE

 8100px
 5200px
 .png
 2,48GB