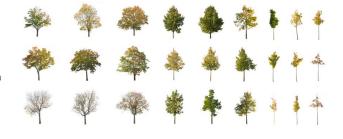

#### Diversity

Autumn trees of various species, shapes and sizes.

#### 120 Trees

Different types of autumn trees in diverse lighting conditions.

#### Diversity

Our Autumn Trees vol. 5 package features cutout trees of different species, sizes, shapes and lighting condition. To fit into different visualization moods, you can use trees lit from different angles.