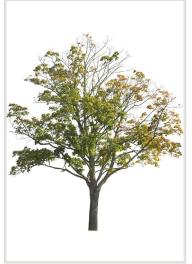

#### 120 CUTOUT TREES

The autumn has come to our digital forest. Enjoy warm and rich colors of autumn leaves!

#### Diversity

Autumn trees of various species, shapes and sizes.

#### 120 Trees

Different types of autumn trees in diverse lighting conditions.

#### Diversity

Our Autumn Trees vol. 5 package features cutout trees of different species, sizes, shapes and lighting condition. To fit into different visualization moods, you can use trees lit from different angles.