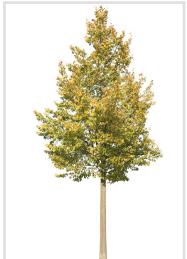

#### 120 Trees

Different types of autumn trees in diverse lighting conditions.

#### Diversity

Our Autumn Trees vol. 5 package features cutout trees of different species, sizes, shapes and lighting condition. To fit into different visualization moods, you can use trees lit from different angles.

#### High quality

All of the trees were carefully selected, photographed with professional full-frame DSLR camera and precisely masked.

 MAX
 AVG
 FORMAT
 SIZE

 8100px
 5200px
 .png
 2,48GB