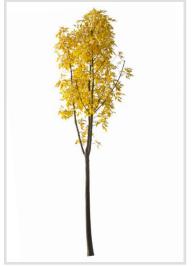

#### 120 CUTOUT TREES

The autumn has come to our digital forest. Enjoy warm and rich colors of autumn leaves!

#### Diversity

Autumn trees of various species, shapes and sizes.

#### 120 Trees

Different types of autumn trees in diverse lighting conditions.

#### Diversity

Our Autumn Trees vol. 5 package features cutout trees of different species, sizes, shapes and lighting condition. To fit into different visualization moods, you can use trees lit from different angles.