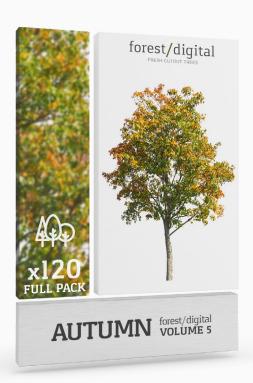

### AUTUMN forest/digital VOLUME 5

120 CUTOUT TREES

### AUTUMN forest/digital VOLUME 5

#### 120 CUTOUT TREES

The autumn has come to our digital forest. Enjoy warm and rich colors of autumn leaves!

#### 120 Trees

Different types of autumn trees in diverse lighting conditions.