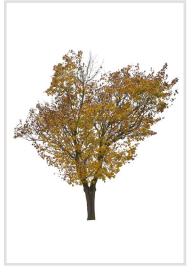

#### 120 CUTOUT TREES

The autumn has come to our digital forest. Enjoy warm and rich colors of autumn leaves!

#### Diversity

Our Autumn Trees vol. 5 package features cutout trees of different species, sizes, shapes and lighting condition. To fit into different visualization moods, you can use trees lit from different angles.

#### High quality

All of the trees were carefully selected, photographed with professional full-frame DSLR camera and precisely masked.

 MAX
 AVG
 FORMAT
 SIZE

 8100px
 5200px
 .png
 2,48GB