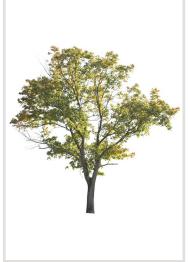

#### 120 CUTOUT TREES

The autumn has come to our digital forest. Enjoy warm and rich colors of autumn leaves!

#### Diversity

Autumn trees of various species, shapes and sizes.

#### 120 Trees

Different types of autumn trees in diverse lighting conditions.

#### Diversity

Our Autumn Trees vol. 5 package features cutout trees of different species, sizes, shapes and lighting condition. To fit into different visualization moods, you can use trees lit from different angles.