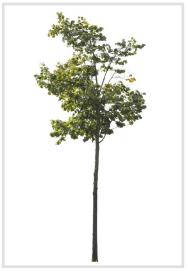

#### 120 CUTOUT TREES

The autumn has come to our digital forest. Enjoy warm and rich colors of autumn leaves!

#### Diversity

Autumn trees of various species, shapes and sizes.

#### 120 Trees

Different types of autumn trees in diverse lighting conditions.

#### Diversity

Our Autumn Trees vol. 5 package features cutout trees of different species, sizes, shapes and lighting condition. To fit into different visualization moods, you can use trees lit from different angles.