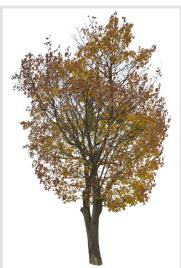

#### 120 CUTOUT TREES

The autumn has come to our digital forest. Enjoy warm and rich colors of autumn leaves!

#### Diversity

Autumn trees of various species, shapes and sizes.

#### Diversity

Our Autumn Trees vol. 5 package features cutout trees of different species, sizes, shapes and lighting condition. To fit into different visualization moods, you can use trees lit from different angles.