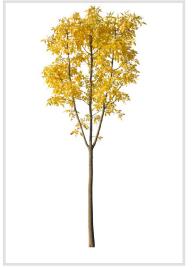

#### 120 CUTOUT TREES

The autumn has come to our digital forest. Enjoy warm and rich colors of autumn leaves!

#### 120 Trees

Different types of autumn trees in diverse lighting conditions.

#### Diversity

Our Autumn Trees vol. 5 package features cutout trees of different species, sizes, shapes and lighting condition. To fit into different visualization moods, you can use trees lit from different angles.