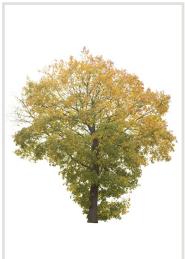

#### 120 CUTOUT TREES

The autumn has come to our digital forest. Enjoy warm and rich colors of autumn leaves!

#### 120 Trees

Different types of autumn trees in diverse lighting conditions.

#### Diversity

Our Autumn Trees vol. 5 package features cutout trees of different species, sizes, shapes and lighting condition. To fit into different visualization moods, you can use trees lit from different angles.

#### High quality

All of the trees were carefully selected, photographed with professional full-frame DSLR camera and precisely masked.

 MAX
 AVG
 FORMAT
 SIZE

 8100px
 5200px
 .png
 2,48GB