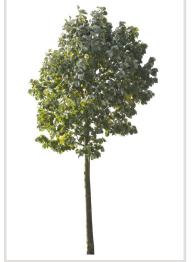

#### 120 CUTOUT TREES

The autumn has come to our digital forest. Enjoy warm and rich colors of autumn leaves!

#### 120 Trees

Different types of autumn trees in diverse lighting conditions.

#### Diversity

Our Autumn Trees vol. 5 package features cutout trees of different species, sizes, shapes and lighting condition. To fit into different visualization moods, you can use trees lit from different angles.