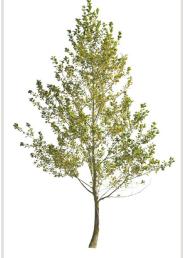

#### 120 CUTOUT TREES

The autumn has come to our digital forest. Enjoy warm and rich colors of autumn leaves!

#### 120 Trees

Different types of autumn trees in diverse lighting conditions.

#### Diversity

Our Autumn Trees vol. 5 package features cutout trees of different species, sizes, shapes and lighting condition. To fit into different visualization moods, you can use trees lit from different angles.