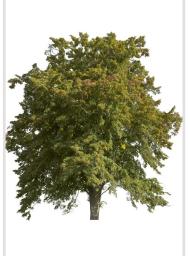

#### 120 CUTOUT TREES

The autumn has come to our digital forest. Enjoy warm and rich colors of autumn leaves!

#### 120 Trees

Different types of autumn trees in diverse lighting conditions.

#### Diversity

Our Autumn Trees vol. 5 package features cutout trees of different species, sizes, shapes and lighting condition. To fit into different visualization moods, you can use trees lit from different angles.