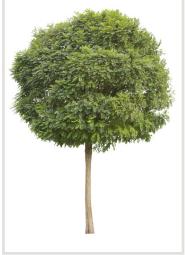

#### Diversity

Our Autumn Trees vol. 5 package features cutout trees of different species, sizes, shapes and lighting condition. To fit into different visualization moods, you can use trees lit from different angles.

#### High quality

All of the trees were carefully selected, photographed with professional full-frame DSLR camera and precisely masked.

 MAX
 AVG
 FORMAT
 SIZE

 8100px
 5200px
 .png
 2,48GB