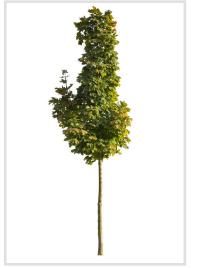

#### 120 CUTOUT TREES

The autumn has come to our digital forest. Enjoy warm and rich colors of autumn leaves!

#### 120 Trees

Different types of autumn trees in diverse lighting conditions.

#### Diversity

Our Autumn Trees vol. 5 package features cutout trees of different species, sizes, shapes and lighting condition. To fit into different visualization moods, you can use trees lit from different angles.