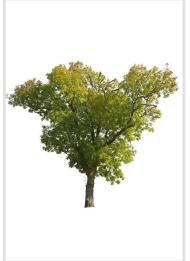

#### 120 Trees

Different types of autumn trees in diverse lighting conditions.

#### Diversity

Our Autumn Trees vol. 5 package features cutout trees of different species, sizes, shapes and lighting condition. To fit into different visualization moods, you can use trees lit from different angles.

#### High quality

All of the trees were carefully selected, photographed with professional full-frame DSLR camera and precisely masked.

 MAX
 AVG
 FORMAT
 SIZE

 8100px
 5200px
 .png
 2,48GB