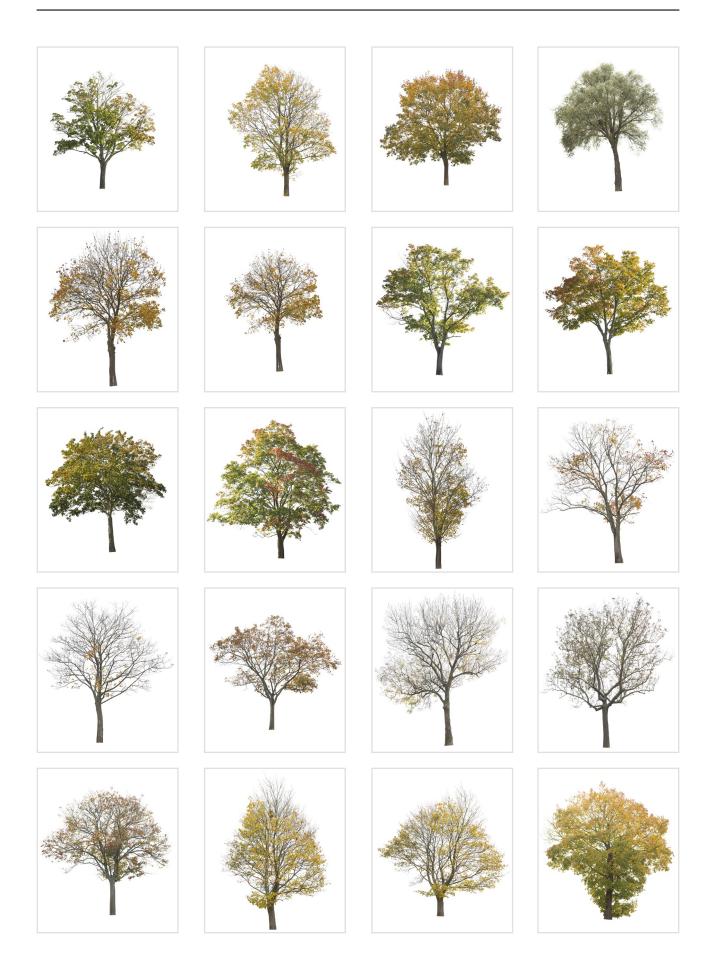

FILENAME
FD-V5-AUTUMN(02)
HEIGHT
6000px

FILENAME
FD-V5-AUTUMN(03)
HEIGHT
5500px

FILENAME
FD-VS-AUTUMN(04)
HEIGHT
6500px

FILENAME
FD-V5-AUTUMN(05)
HEIGHT
6400px

FILENAME
FD-V5-AUTUMN(06)
HEIGHT
6000px

All images are copytrighted and they belong to forest/digital,. You can use them only after confirmed payment for the Product. Dimension in px, refers to the file dimension. Height of the tree can be smaller.

FILENAME
FD-V5-AUTUMN(07)
HEIGHT
4700px

FILENAME
FD-V5-AUTUMN(08)
HEIGHT
5700px

FILENAME
FD-V5-AUTUMN(09)
HEIGHT
5800px

FILENAME
FD-V5-AUTUMN(10)
HEIGHT
5800px

FILENAME
FD-V5-AUTUMN(11)
HEIGHT
7600px

FILENAME
FD-V5-AUTUMN(12)
HEIGHT
5400px