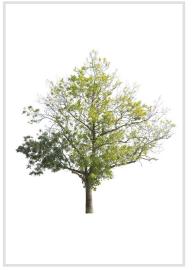

#### 120 CUTOUT TREES

The autumn has come to our digital forest. Enjoy warm and rich colors of autumn leaves!

#### Diversity

Autumn trees of various species, shapes and sizes.

#### Diversity

Our Autumn Trees vol. 5 package features cutout trees of different species, sizes, shapes and lighting condition. To fit into different visualization moods, you can use trees lit from different angles.