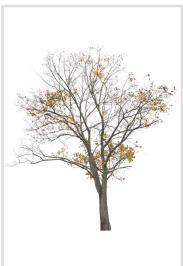

#### 120 CUTOUT TREES

The autumn has come to our digital forest. Enjoy warm and rich colors of autumn leaves!

#### Diversity

Autumn trees of various species, shapes and sizes.

#### Diversity

Our Autumn Trees vol. 5 package features cutout trees of different species, sizes, shapes and lighting condition. To fit into different visualization moods, you can use trees lit from different angles.