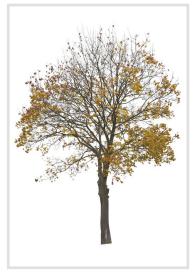

#### 120 CUTOUT TREES

The autumn has come to our digital forest. Enjoy warm and rich colors of autumn leaves!

#### Diversity

Autumn trees of various species, shapes and sizes.

#### 120 Trees

Different types of autumn trees in diverse lighting conditions.

#### Diversity

Our Autumn Trees vol. 5 package features cutout trees of different species, sizes, shapes and lighting condition. To fit into different visualization moods, you can use trees lit from different angles.