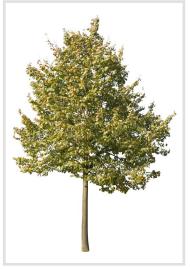

#### Superior quality

Only high resolution and perfectly masked trees

max. 14100px | avg. 8200px

#### High quality

All of the trees were carefully selected, photographed with professional full-frame DSLR camera and precisely masked.

 MAX
 AVG
 FORMAT
 SIZE

 8100px
 5200px
 .png
 2,48GB