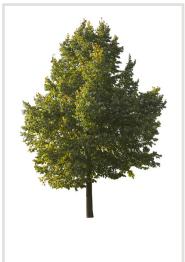

#### 120 CUTOUT TREES

The autumn has come to our digital forest. Enjoy warm and rich colors of autumn leaves!

#### 120 Trees

Different types of autumn trees in diverse lighting conditions.

#### Diversity

Our Autumn Trees vol. 5 package features cutout trees of different species, sizes, shapes and lighting condition. To fit into different visualization moods, you can use trees lit from different angles.