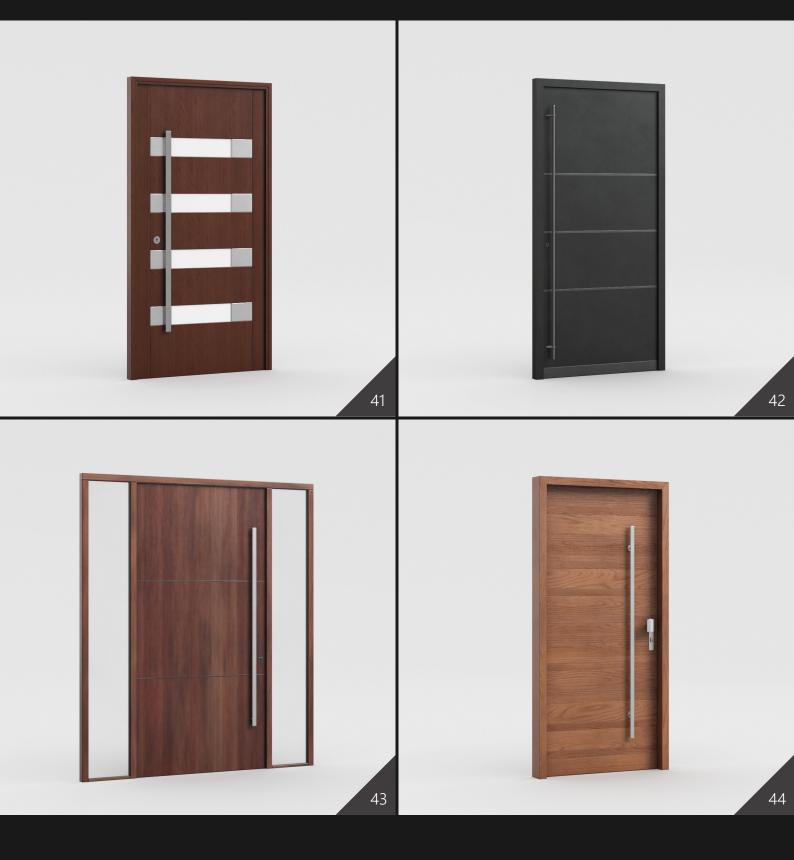

**Archmodels vol. 243** is a large collection of 3d assets - it includes 126 professional, high quality 3d models for architectural visualizations. This collection comes with detailed modern doors, gates, fences and garage doors that you can insert into your suburbian house visualizations or to include in models of any residential and commercial buildings. All models come in 3ds Max, C4D, FBX and OBJ formats. All objects are ready to use in your visualizations.