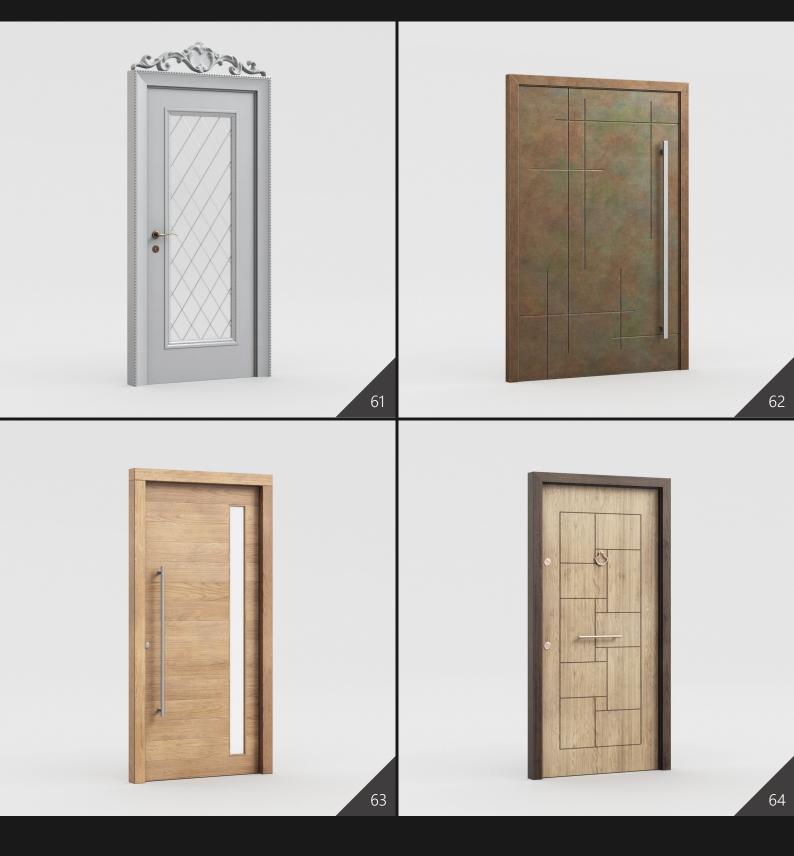

**Archmodels vol. 243** is a large collection of 3d assets - it includes 126 professional, high quality 3d models for architectural visualizations. This collection comes with detailed modern doors, gates, fences and garage doors that you can insert into your suburbian house visualizations or to include in models of any residential and commercial buildings. All models come in 3ds Max, C4D, FBX and OBJ formats. All objects are ready to use in your visualizations.