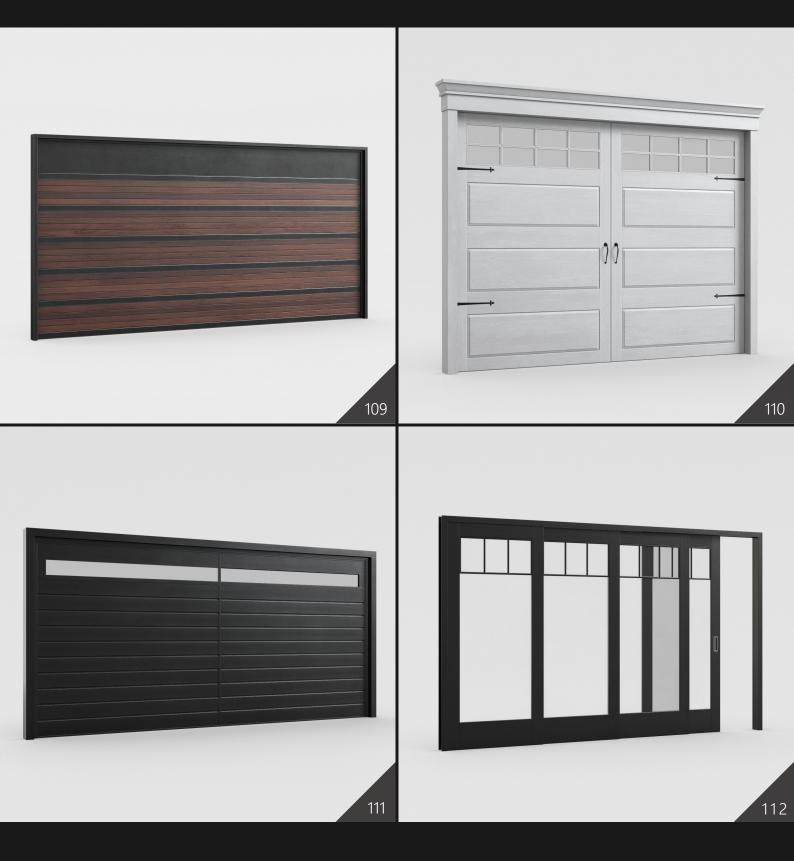

**Archmodels vol. 243** is a large collection of 3d assets - it includes 126 professional, high quality 3d models for architectural visualizations. This collection comes with detailed modern doors, gates, fences and garage doors that you can insert into your suburbian house visualizations or to include in models of any residential and commercial buildings. All models come in 3ds Max, C4D, FBX and OBJ formats. All objects are ready to use in your visualizations.