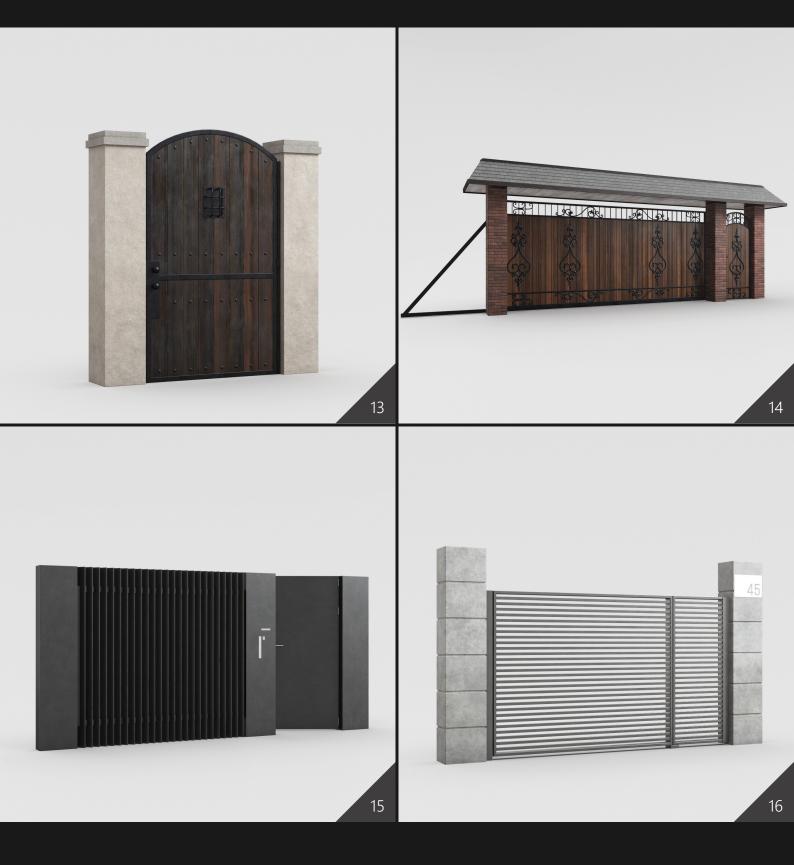

**Archmodels vol. 243** is a large collection of 3d assets - it includes 126 professional, high quality 3d models for architectural visualizations. This collection comes with detailed modern doors, gates, fences and garage doors that you can insert into your suburbian house visualizations or to include in models of any residential and commercial buildings. All models come in 3ds Max, C4D, FBX and OBJ formats. All objects are ready to use in your visualizations.