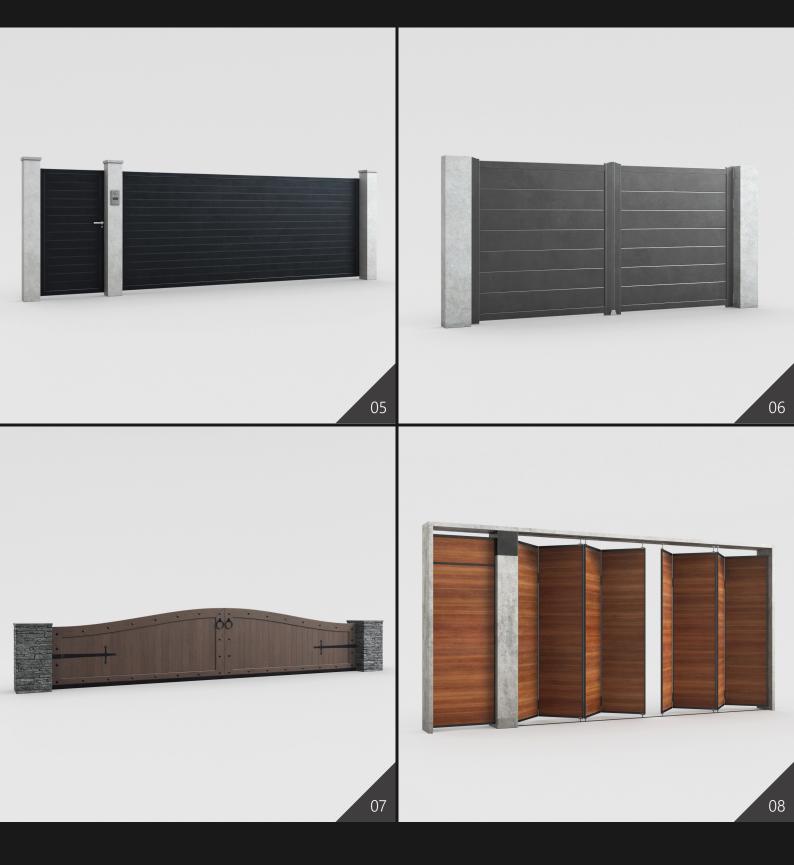

**Archmodels vol. 243** is a large collection of 3d assets - it includes 126 professional, high quality 3d models for architectural visualizations. This collection comes with detailed modern doors, gates, fences and garage doors that you can insert into your suburbian house visualizations or to include in models of any residential and commercial buildings. All models come in 3ds Max, C4D, FBX and OBJ formats. All objects are ready to use in your visualizations.