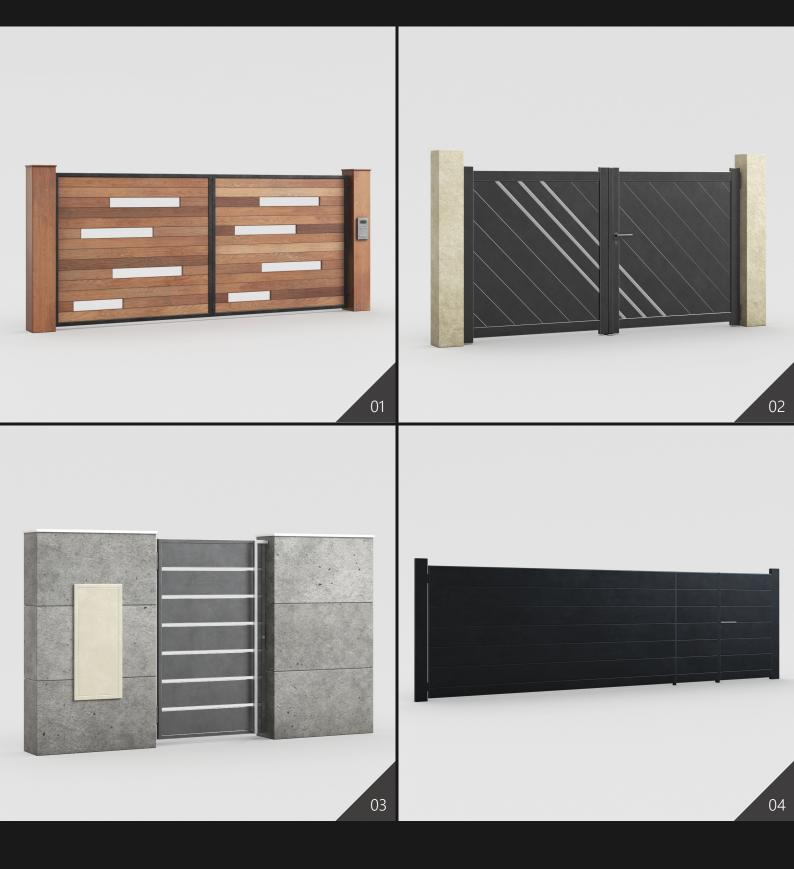

**Archmodels vol. 243** is a large collection of 3d assets - it includes 126 professional, high quality 3d models for architectural visualizations. This collection comes with detailed modern doors, gates, fences and garage doors that you can insert into your suburbian house visualizations or to include in models of any residential and commercial buildings. All models come in 3ds Max, C4D, FBX and OBJ formats. All objects are ready to use in your visualizations.