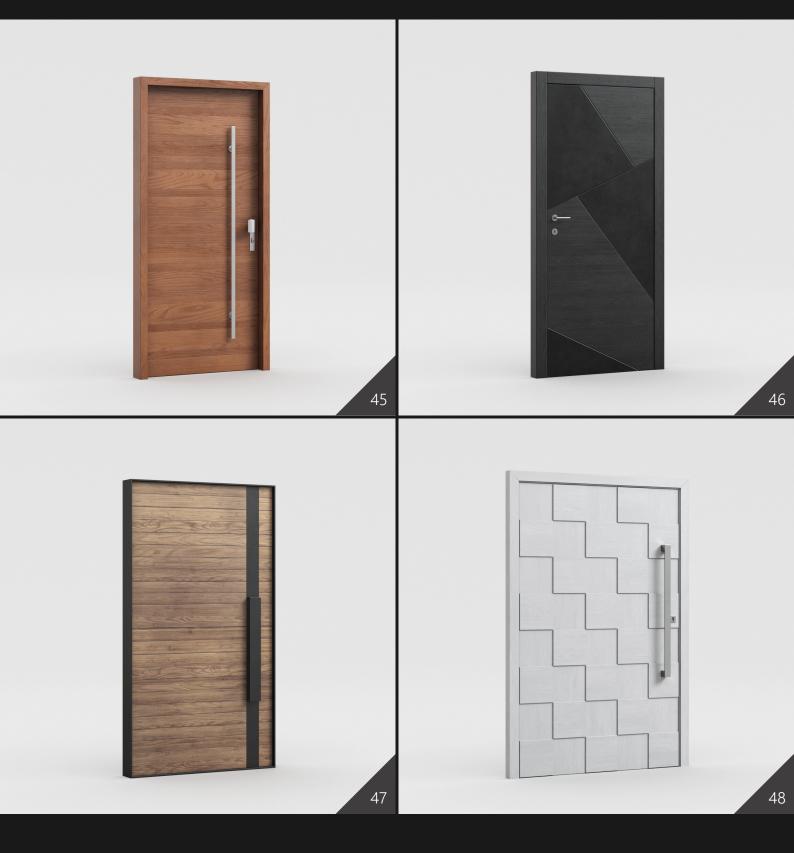

**Archmodels vol. 243** is a large collection of 3d assets - it includes 126 professional, high quality 3d models for architectural visualizations. This collection comes with detailed modern doors, gates, fences and garage doors that you can insert into your suburbian house visualizations or to include in models of any residential and commercial buildings. All models come in 3ds Max, C4D, FBX and OBJ formats. All objects are ready to use in your visualizations.

| FEATURES       |                            |
|----------------|----------------------------|
| ITEMS:         | 126                        |
| COMPATIBILITY: | 3ds Max 2013 and higher,   |
|                | Cinema 4D R19              |
| RENDERERS:     | V-Ray 3.6 or higher,       |
|                | Vray4C4D 3.6, Corona 5     |
| FORMATS:       | *.max, *.obj, *.fbx, *.c4d |