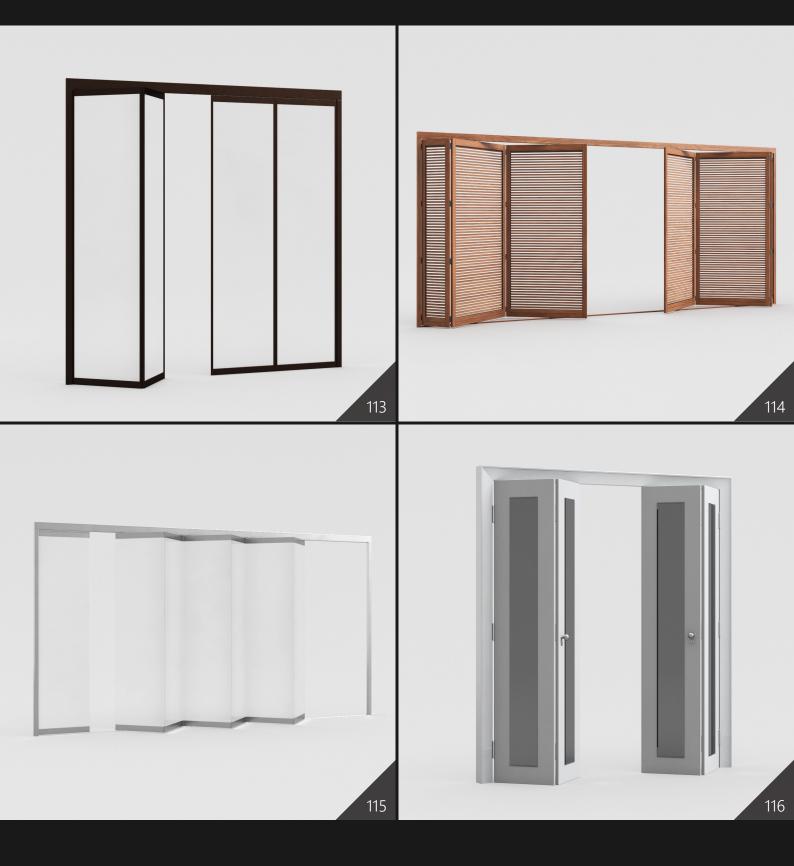

**Archmodels vol. 243** is a large collection of 3d assets - it includes 126 professional, high quality 3d models for architectural visualizations. This collection comes with detailed modern doors, gates, fences and garage doors that you can insert into your suburbian house visualizations or to include in models of any residential and commercial buildings. All models come in 3ds Max, C4D, FBX and OBJ formats. All objects are ready to use in your visualizations.