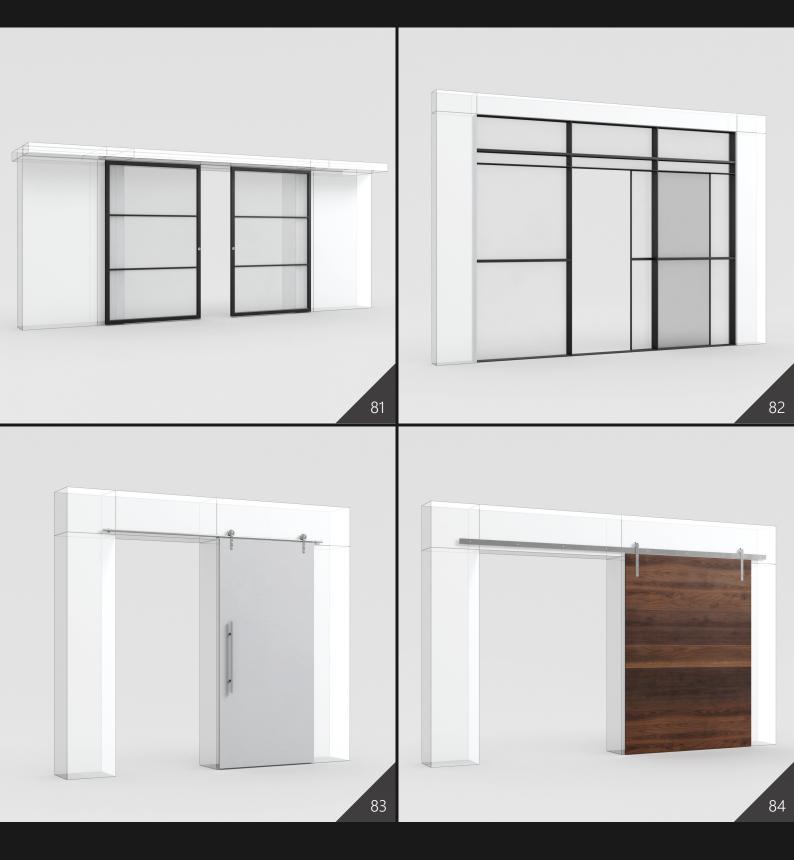

**Archmodels vol. 243** is a large collection of 3d assets - it includes 126 professional, high quality 3d models for architectural visualizations. This collection comes with detailed modern doors, gates, fences and garage doors that you can insert into your suburbian house visualizations or to include in models of any residential and commercial buildings. All models come in 3ds Max, C4D, FBX and OBJ formats. All objects are ready to use in your visualizations.