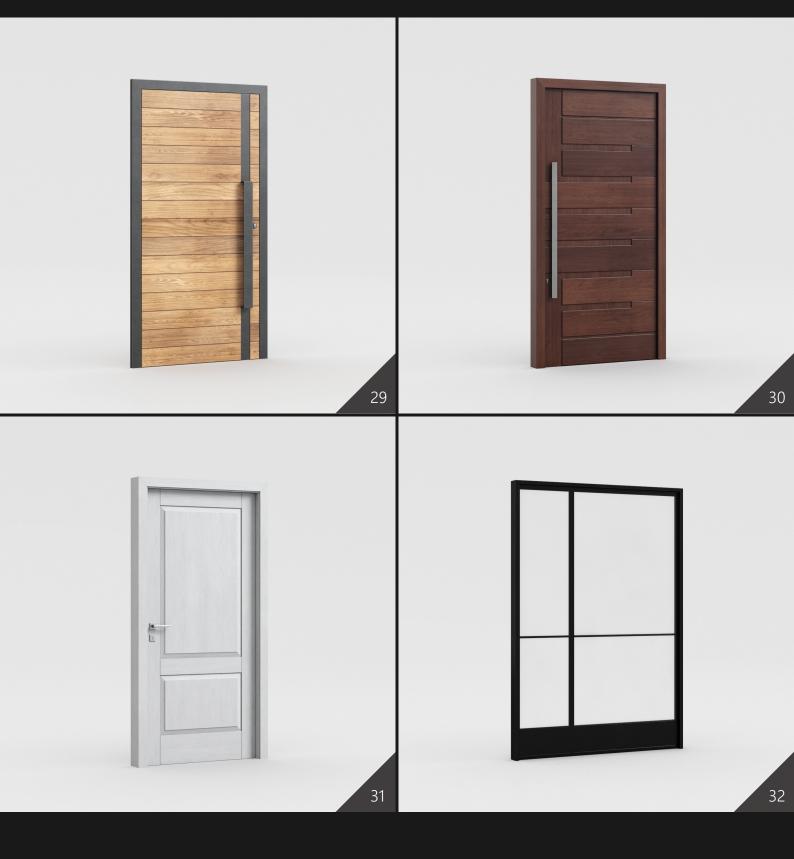

**Archmodels vol. 243** is a large collection of 3d assets - it includes 126 professional, high quality 3d models for architectural visualizations. This collection comes with detailed modern doors, gates, fences and garage doors that you can insert into your suburbian house visualizations or to include in models of any residential and commercial buildings. All models come in 3ds Max, C4D, FBX and OBJ formats. All objects are ready to use in your visualizations.