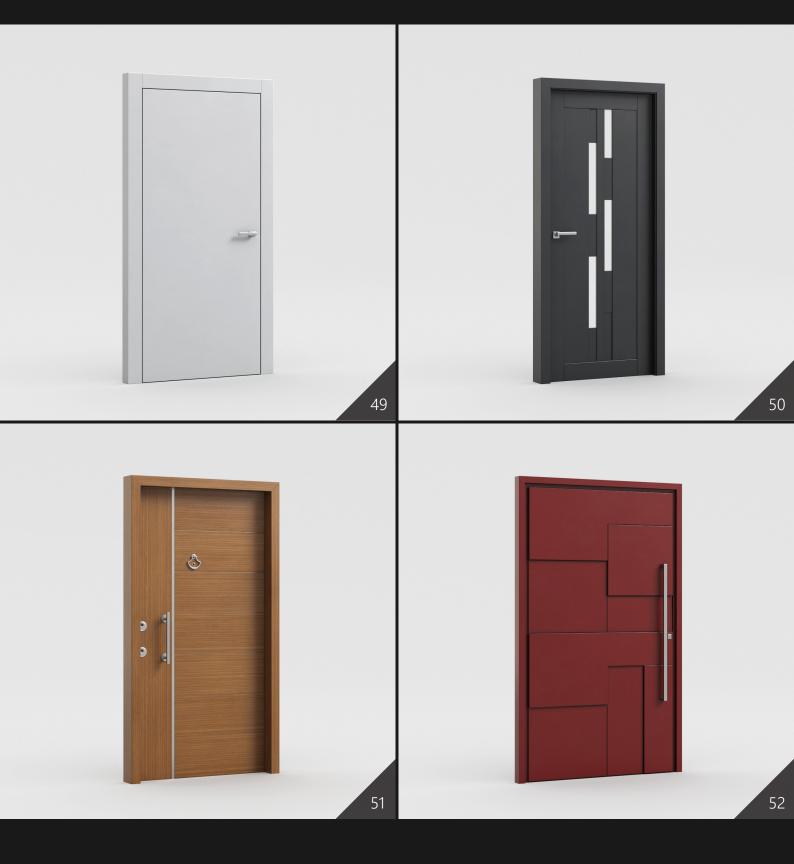

**Archmodels vol. 243** is a large collection of 3d assets - it includes 126 professional, high quality 3d models for architectural visualizations. This collection comes with detailed modern doors, gates, fences and garage doors that you can insert into your suburbian house visualizations or to include in models of any residential and commercial buildings. All models come in 3ds Max, C4D, FBX and OBJ formats. All objects are ready to use in your visualizations.

| FEATURES       |                            |
|----------------|----------------------------|
| ITEMS:         | 126                        |
| COMPATIBILITY: | 3ds Max 2013 and higher,   |
|                | Cinema 4D R19              |
| RENDERERS:     | V-Ray 3.6 or higher,       |
|                | Vray4C4D 3.6, Corona 5     |
| FORMATS:       | *.max, *.obj, *.fbx, *.c4d |