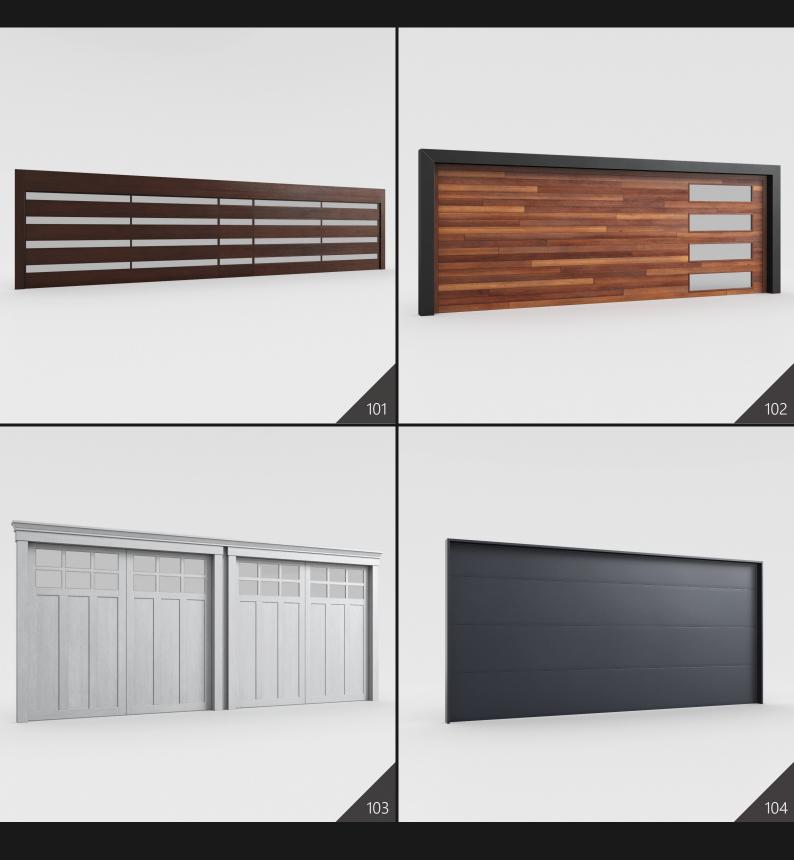

**Archmodels vol. 243** is a large collection of 3d assets - it includes 126 professional, high quality 3d models for architectural visualizations. This collection comes with detailed modern doors, gates, fences and garage doors that you can insert into your suburbian house visualizations or to include in models of any residential and commercial buildings. All models come in 3ds Max, C4D, FBX and OBJ formats. All objects are ready to use in your visualizations.