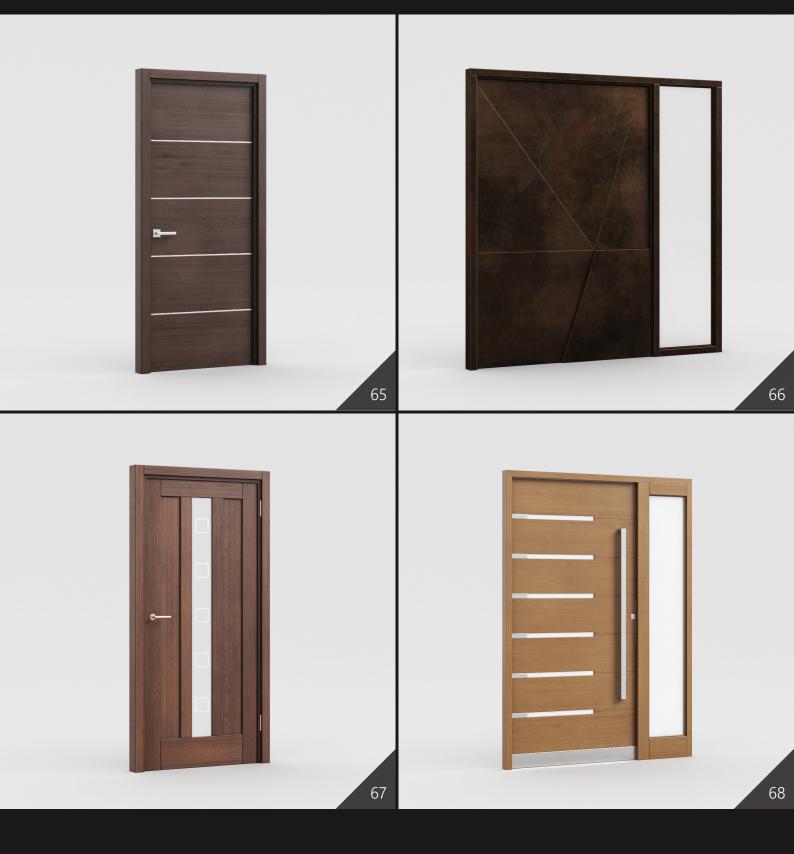

**Archmodels vol. 243** is a large collection of 3d assets - it includes 126 professional, high quality 3d models for architectural visualizations. This collection comes with detailed modern doors, gates, fences and garage doors that you can insert into your suburbian house visualizations or to include in models of any residential and commercial buildings. All models come in 3ds Max, C4D, FBX and OBJ formats. All objects are ready to use in your visualizations.