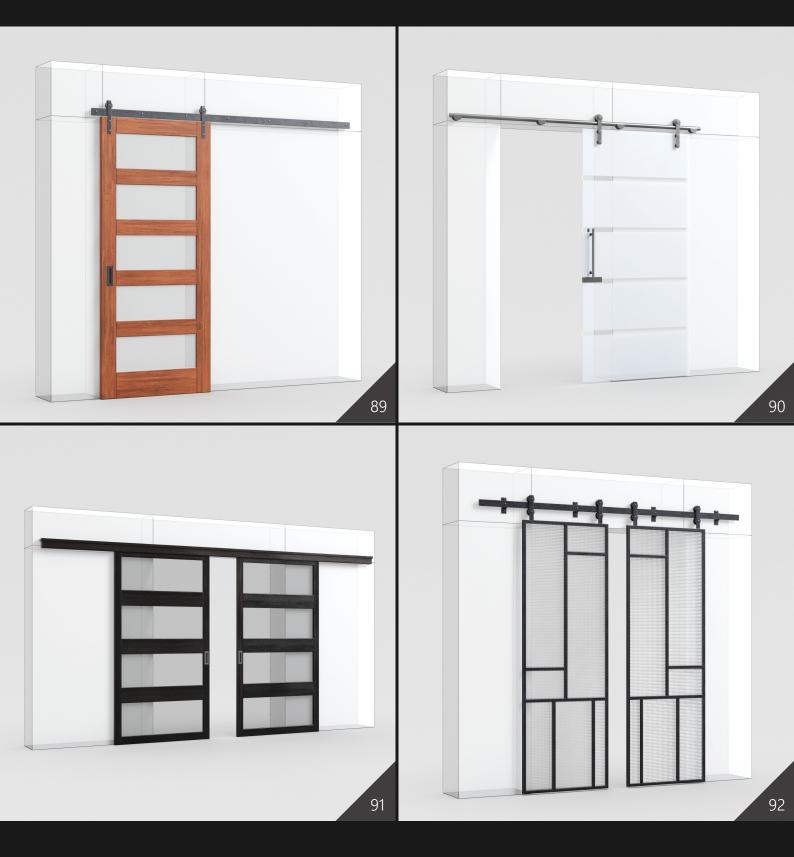

**Archmodels vol. 243** is a large collection of 3d assets - it includes 126 professional, high quality 3d models for architectural visualizations. This collection comes with detailed modern doors, gates, fences and garage doors that you can insert into your suburbian house visualizations or to include in models of any residential and commercial buildings. All models come in 3ds Max, C4D, FBX and OBJ formats. All objects are ready to use in your visualizations.