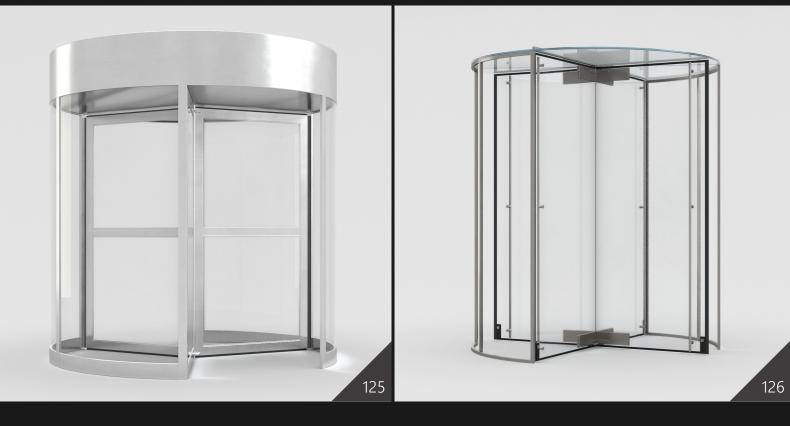

**Archmodels vol. 243** is a large collection of 3d assets - it includes 126 professional, high quality 3d models for architectural visualizations. This collection comes with detailed modern doors, gates, fences and garage doors that you can insert into your suburbian house visualizations or to include in models of any residential and commercial buildings. All models come in 3ds Max, C4D, FBX and OBJ formats. All objects are ready to use in your visualizations.