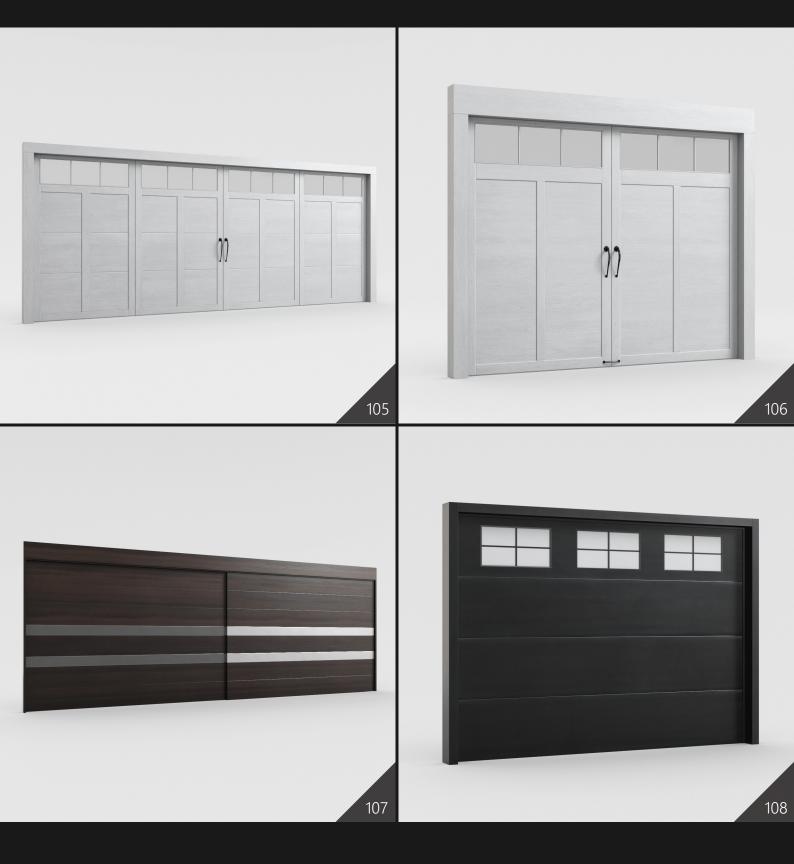

**Archmodels vol. 243** is a large collection of 3d assets - it includes 126 professional, high quality 3d models for architectural visualizations. This collection comes with detailed modern doors, gates, fences and garage doors that you can insert into your suburbian house visualizations or to include in models of any residential and commercial buildings. All models come in 3ds Max, C4D, FBX and OBJ formats. All objects are ready to use in your visualizations.