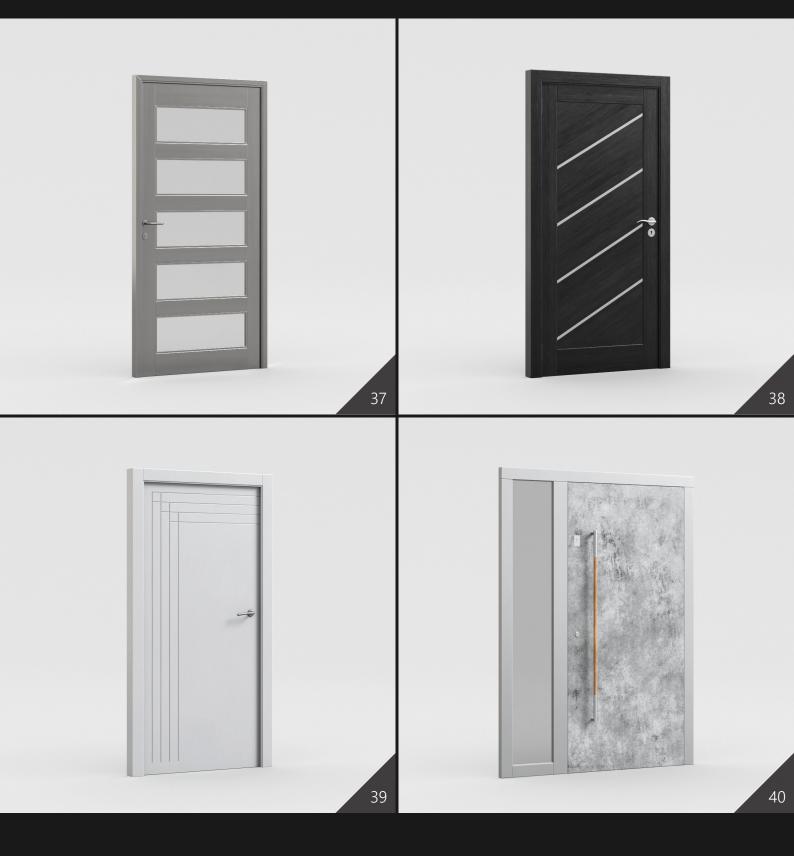

**Archmodels vol. 243** is a large collection of 3d assets - it includes 126 professional, high quality 3d models for architectural visualizations. This collection comes with detailed modern doors, gates, fences and garage doors that you can insert into your suburbian house visualizations or to include in models of any residential and commercial buildings. All models come in 3ds Max, C4D, FBX and OBJ formats. All objects are ready to use in your visualizations.