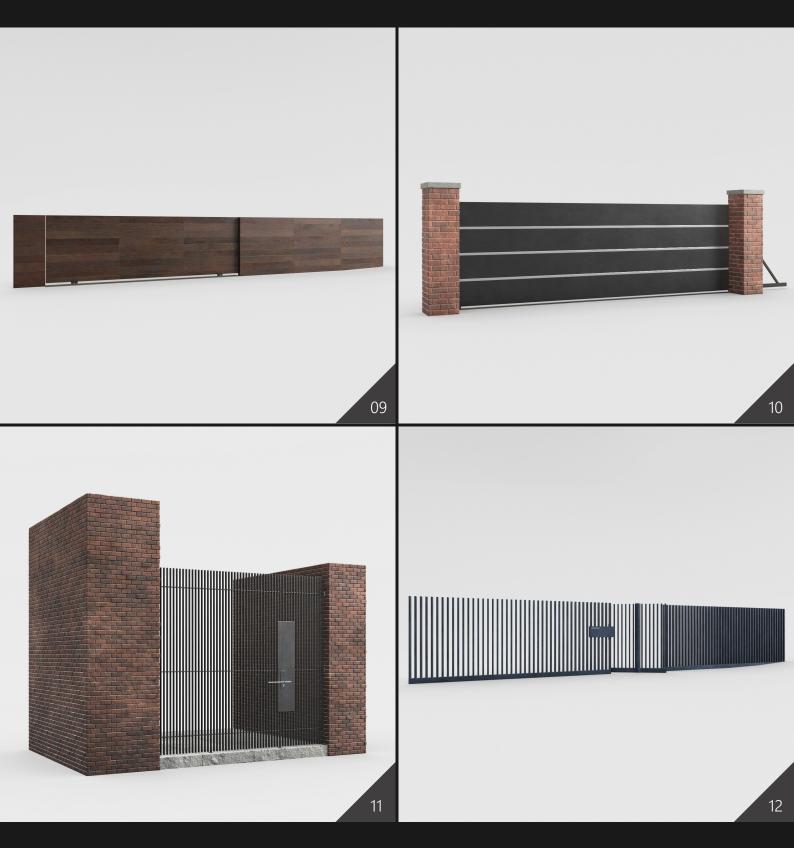

**Archmodels vol. 243** is a large collection of 3d assets - it includes 126 professional, high quality 3d models for architectural visualizations. This collection comes with detailed modern doors, gates, fences and garage doors that you can insert into your suburbian house visualizations or to include in models of any residential and commercial buildings. All models come in 3ds Max, C4D, FBX and OBJ formats. All objects are ready to use in your visualizations.