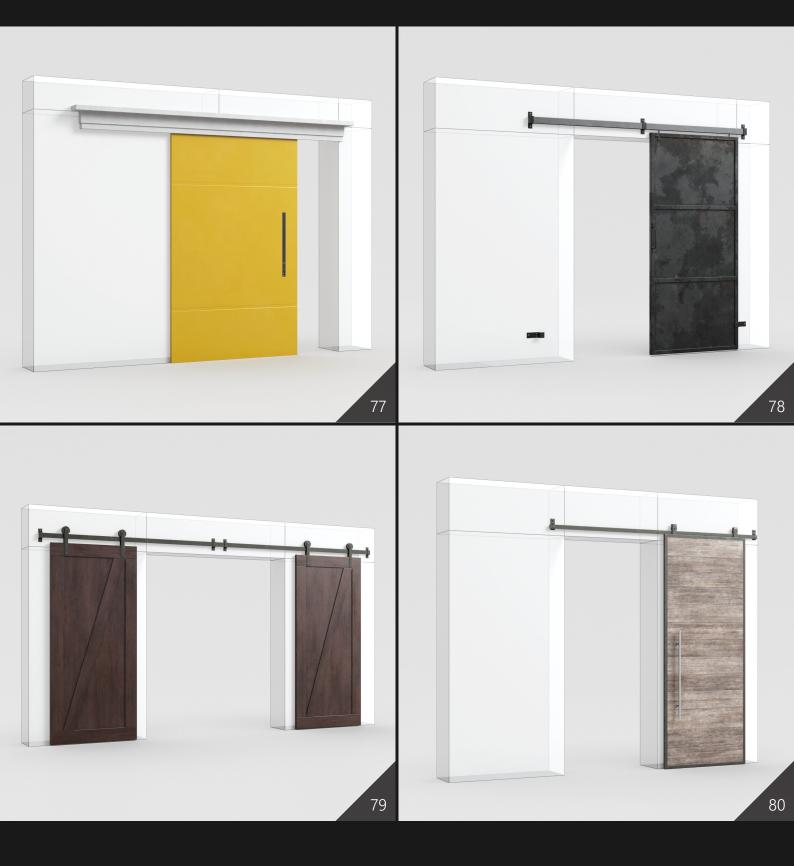

**Archmodels vol. 243** is a large collection of 3d assets - it includes 126 professional, high quality 3d models for architectural visualizations. This collection comes with detailed modern doors, gates, fences and garage doors that you can insert into your suburbian house visualizations or to include in models of any residential and commercial buildings. All models come in 3ds Max, C4D, FBX and OBJ formats. All objects are ready to use in your visualizations.