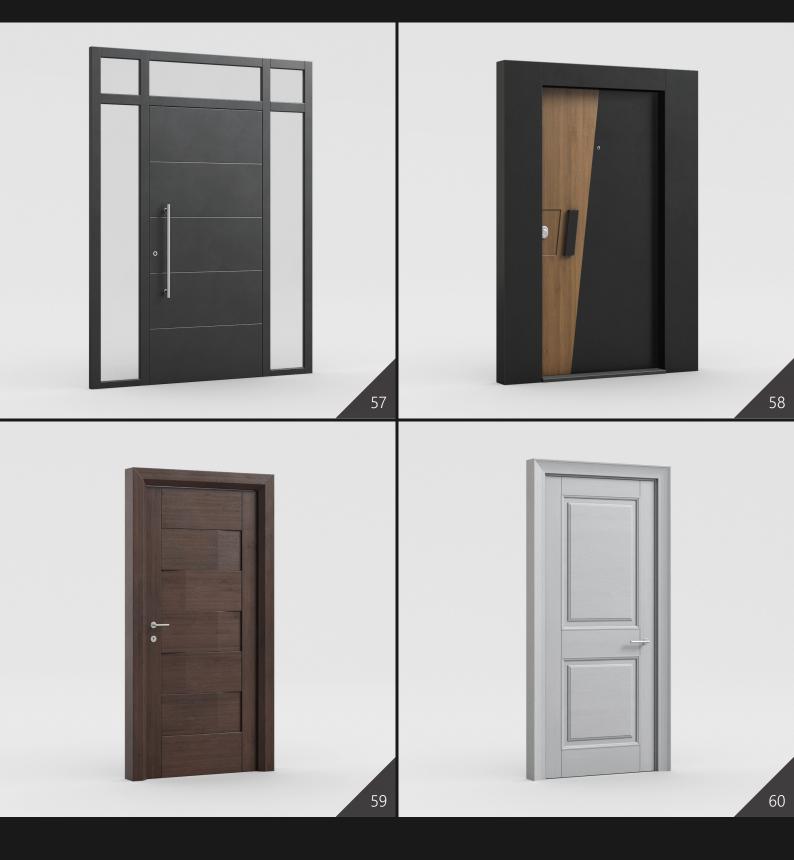

**Archmodels vol. 243** is a large collection of 3d assets - it includes 126 professional, high quality 3d models for architectural visualizations. This collection comes with detailed modern doors, gates, fences and garage doors that you can insert into your suburbian house visualizations or to include in models of any residential and commercial buildings. All models come in 3ds Max, C4D, FBX and OBJ formats. All objects are ready to use in your visualizations.

| FEATURES       |                            |
|----------------|----------------------------|
| ITEMS:         | 126                        |
| COMPATIBILITY: | 3ds Max 2013 and higher,   |
|                | Cinema 4D R19              |
| RENDERERS:     | V-Ray 3.6 or higher,       |
|                | Vray4C4D 3.6, Corona 5     |
| FORMATS:       | *.max, *.obj, *.fbx, *.c4d |