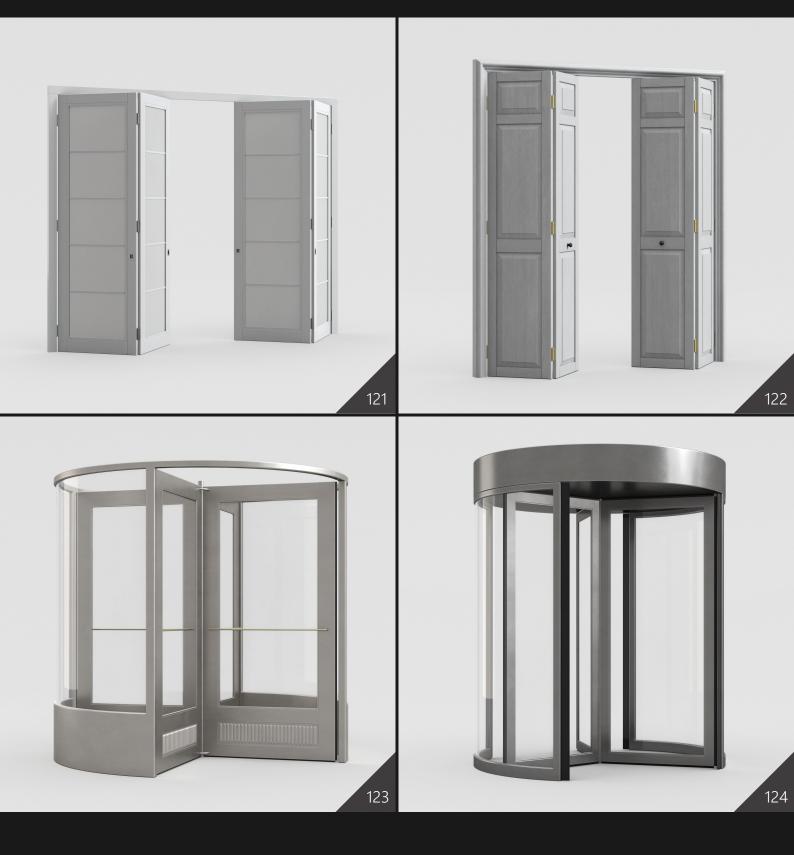

**Archmodels vol. 243** is a large collection of 3d assets - it includes 126 professional, high quality 3d models for architectural visualizations. This collection comes with detailed modern doors, gates, fences and garage doors that you can insert into your suburbian house visualizations or to include in models of any residential and commercial buildings. All models come in 3ds Max, C4D, FBX and OBJ formats. All objects are ready to use in your visualizations.