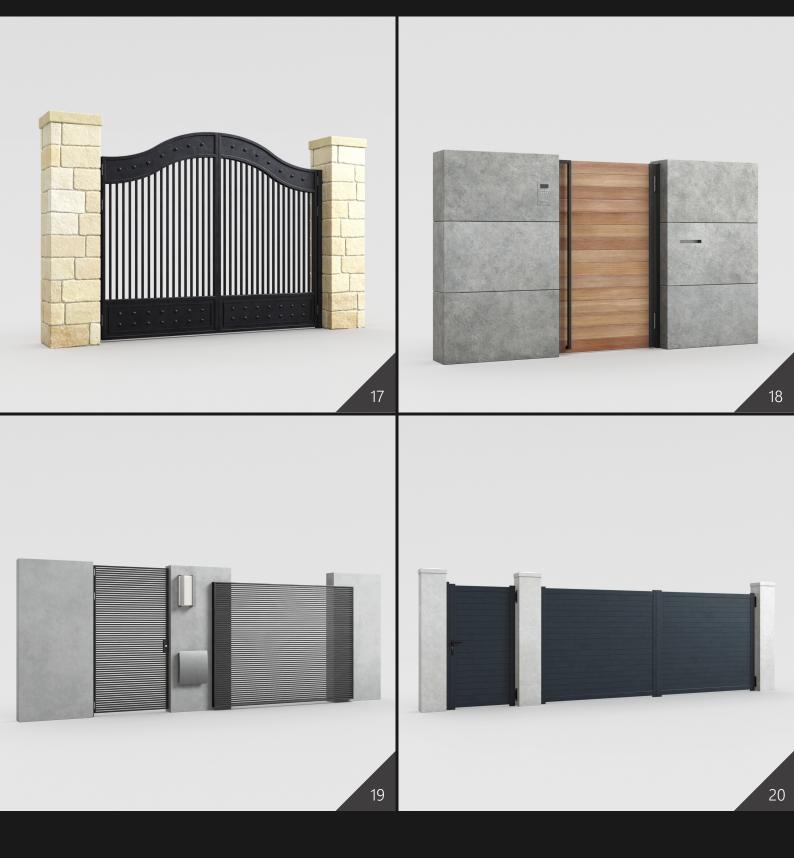

**Archmodels vol. 243** is a large collection of 3d assets - it includes 126 professional, high quality 3d models for architectural visualizations. This collection comes with detailed modern doors, gates, fences and garage doors that you can insert into your suburbian house visualizations or to include in models of any residential and commercial buildings. All models come in 3ds Max, C4D, FBX and OBJ formats. All objects are ready to use in your visualizations.