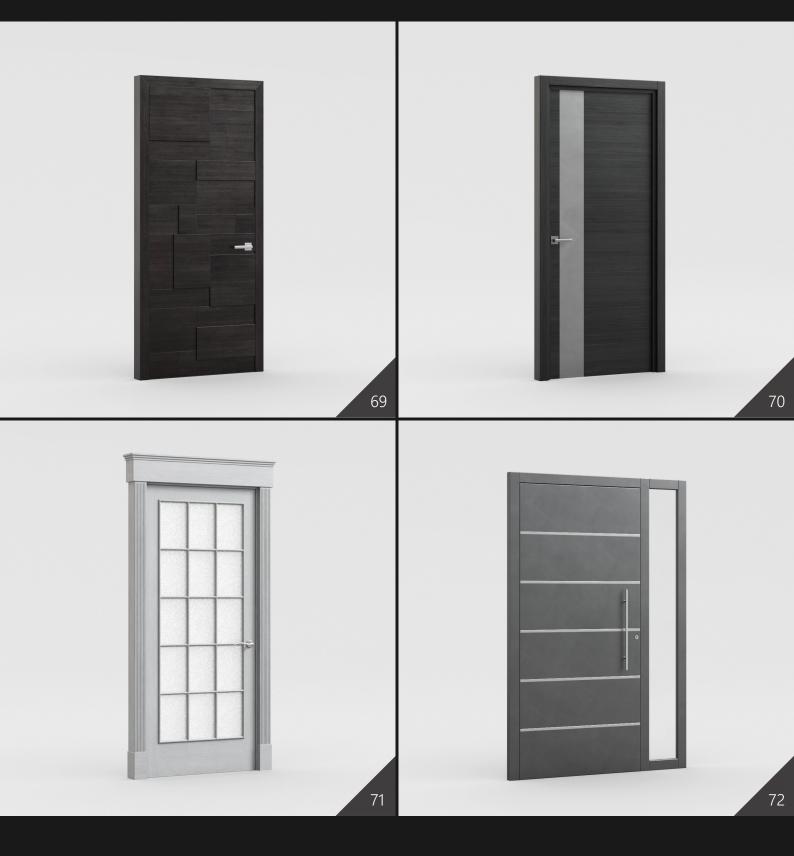

**Archmodels vol. 243** is a large collection of 3d assets - it includes 126 professional, high quality 3d models for architectural visualizations. This collection comes with detailed modern doors, gates, fences and garage doors that you can insert into your suburbian house visualizations or to include in models of any residential and commercial buildings. All models come in 3ds Max, C4D, FBX and OBJ formats. All objects are ready to use in your visualizations.