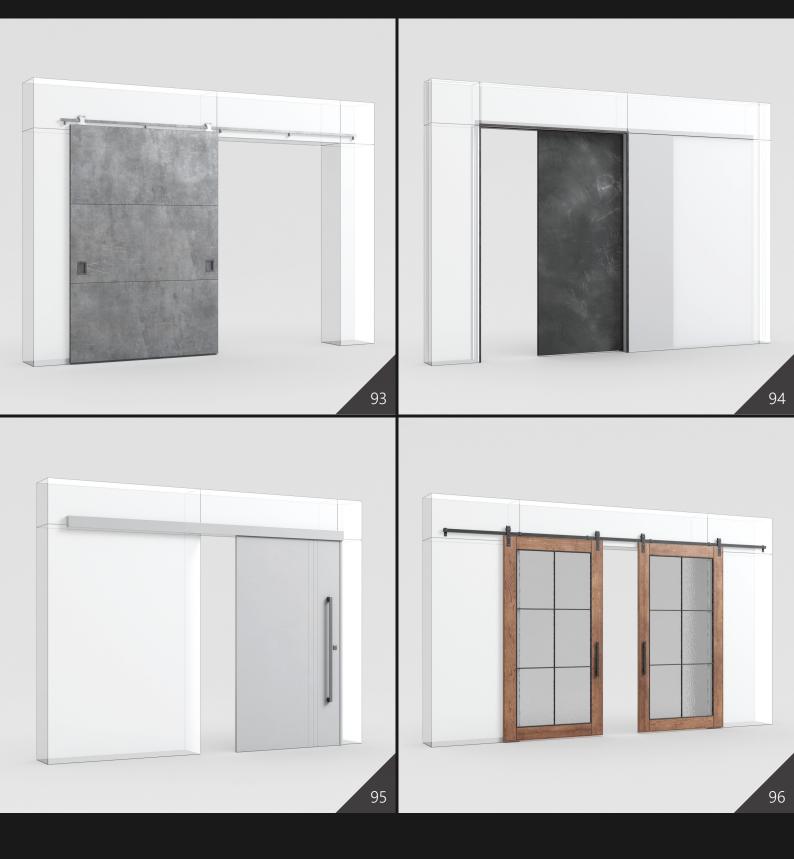

**Archmodels vol. 243** is a large collection of 3d assets - it includes 126 professional, high quality 3d models for architectural visualizations. This collection comes with detailed modern doors, gates, fences and garage doors that you can insert into your suburbian house visualizations or to include in models of any residential and commercial buildings. All models come in 3ds Max, C4D, FBX and OBJ formats. All objects are ready to use in your visualizations.