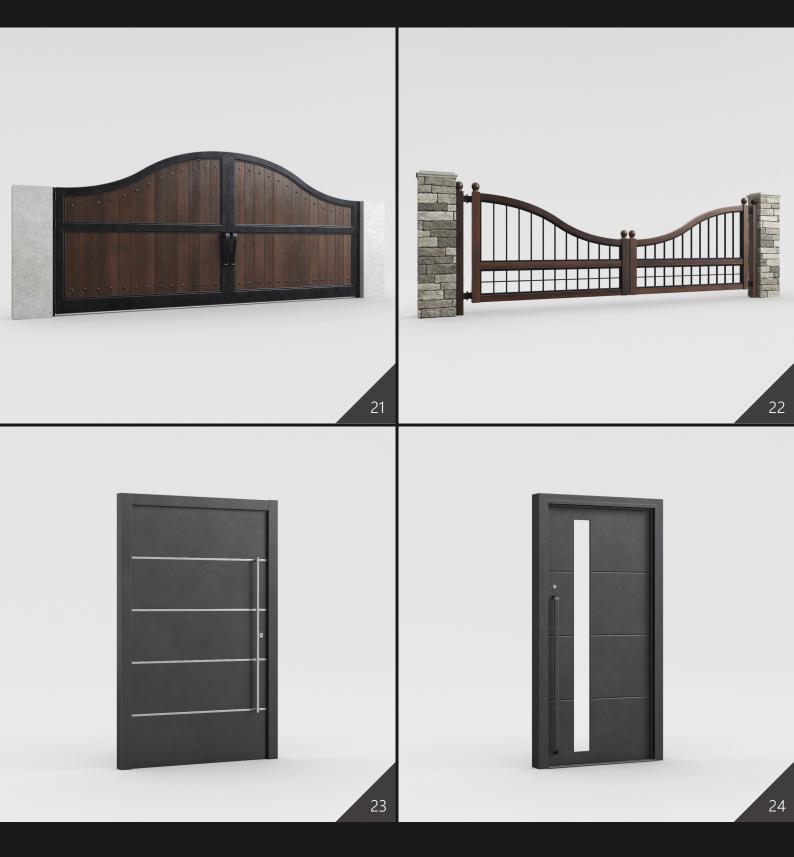

**Archmodels vol. 243** is a large collection of 3d assets - it includes 126 professional, high quality 3d models for architectural visualizations. This collection comes with detailed modern doors, gates, fences and garage doors that you can insert into your suburbian house visualizations or to include in models of any residential and commercial buildings. All models come in 3ds Max, C4D, FBX and OBJ formats. All objects are ready to use in your visualizations.