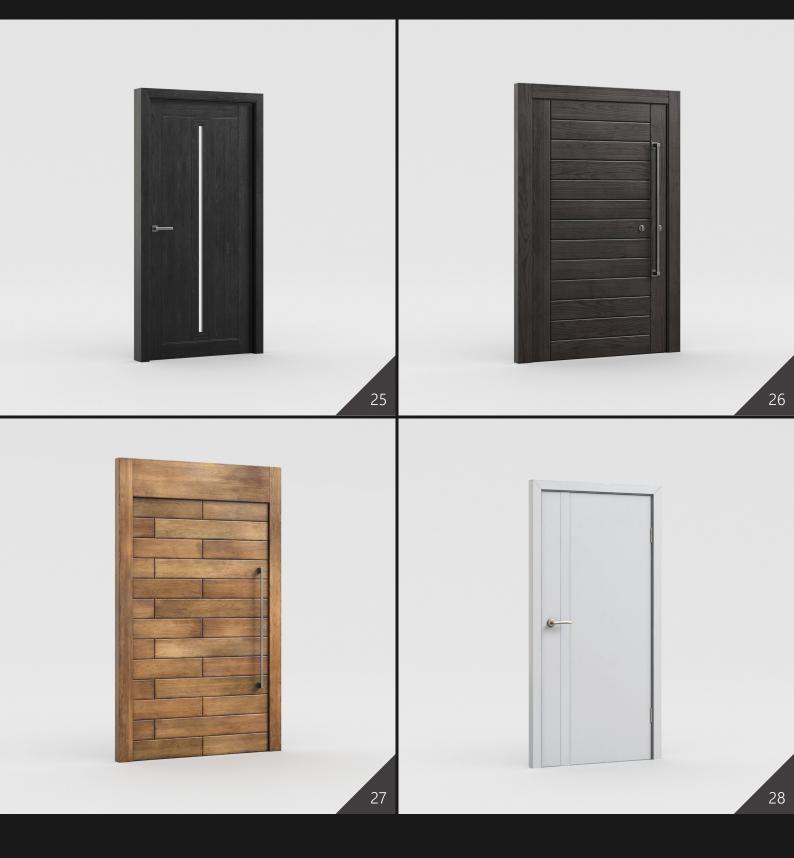

**Archmodels vol. 243** is a large collection of 3d assets - it includes 126 professional, high quality 3d models for architectural visualizations. This collection comes with detailed modern doors, gates, fences and garage doors that you can insert into your suburbian house visualizations or to include in models of any residential and commercial buildings. All models come in 3ds Max, C4D, FBX and OBJ formats. All objects are ready to use in your visualizations.