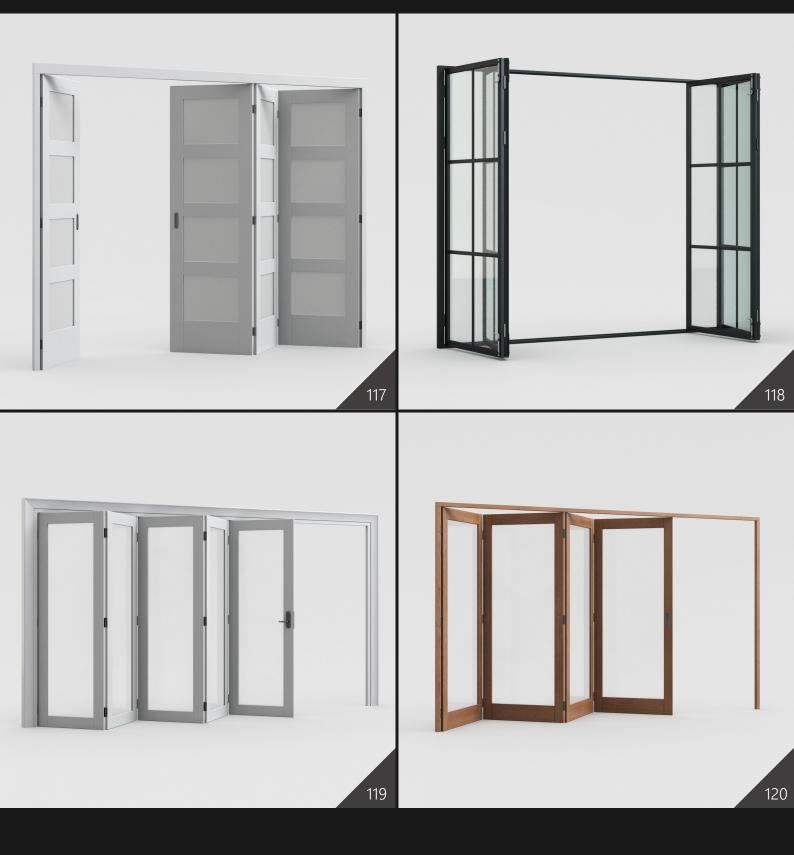

**Archmodels vol. 243** is a large collection of 3d assets - it includes 126 professional, high quality 3d models for architectural visualizations. This collection comes with detailed modern doors, gates, fences and garage doors that you can insert into your suburbian house visualizations or to include in models of any residential and commercial buildings. All models come in 3ds Max, C4D, FBX and OBJ formats. All objects are ready to use in your visualizations.