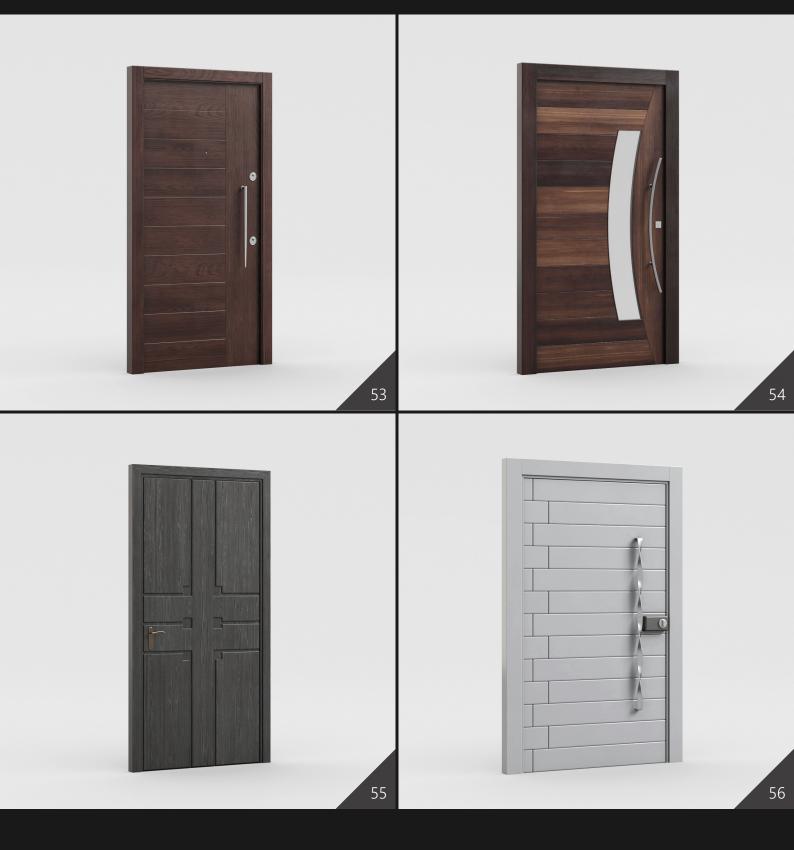

**Archmodels vol. 243** is a large collection of 3d assets - it includes 126 professional, high quality 3d models for architectural visualizations. This collection comes with detailed modern doors, gates, fences and garage doors that you can insert into your suburbian house visualizations or to include in models of any residential and commercial buildings. All models come in 3ds Max, C4D, FBX and OBJ formats. All objects are ready to use in your visualizations.

| FEATURES       |                            |
|----------------|----------------------------|
| ITEMS:         | 126                        |
| COMPATIBILITY: | 3ds Max 2013 and higher,   |
|                | Cinema 4D R19              |
| RENDERERS:     | V-Ray 3.6 or higher,       |
|                | Vray4C4D 3.6, Corona 5     |
| FORMATS:       | *.max, *.obj, *.fbx, *.c4d |