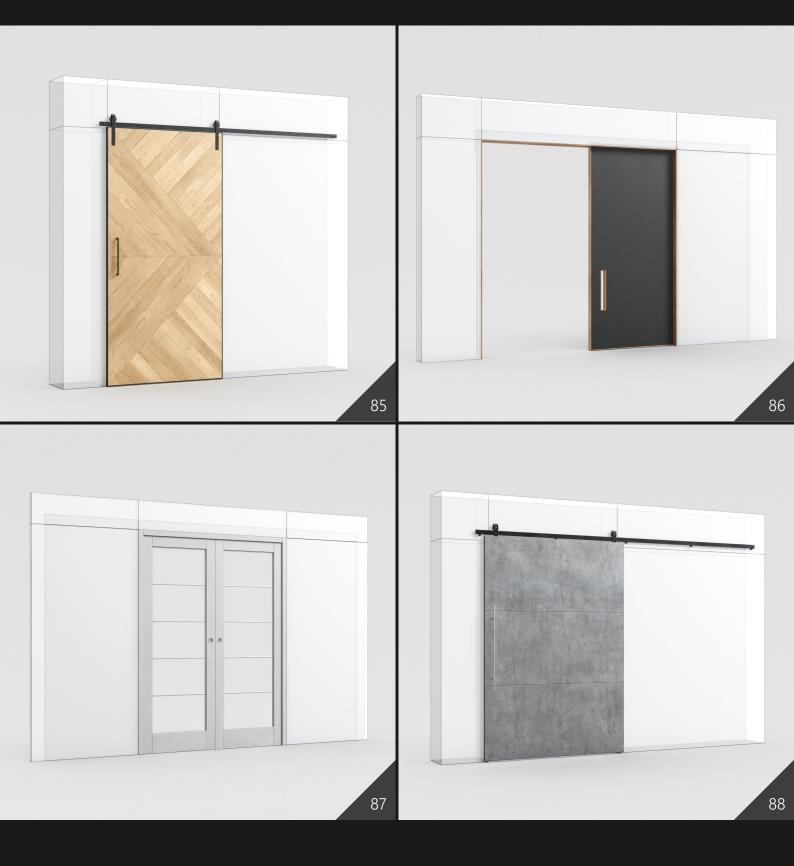

**Archmodels vol. 243** is a large collection of 3d assets - it includes 126 professional, high quality 3d models for architectural visualizations. This collection comes with detailed modern doors, gates, fences and garage doors that you can insert into your suburbian house visualizations or to include in models of any residential and commercial buildings. All models come in 3ds Max, C4D, FBX and OBJ formats. All objects are ready to use in your visualizations.