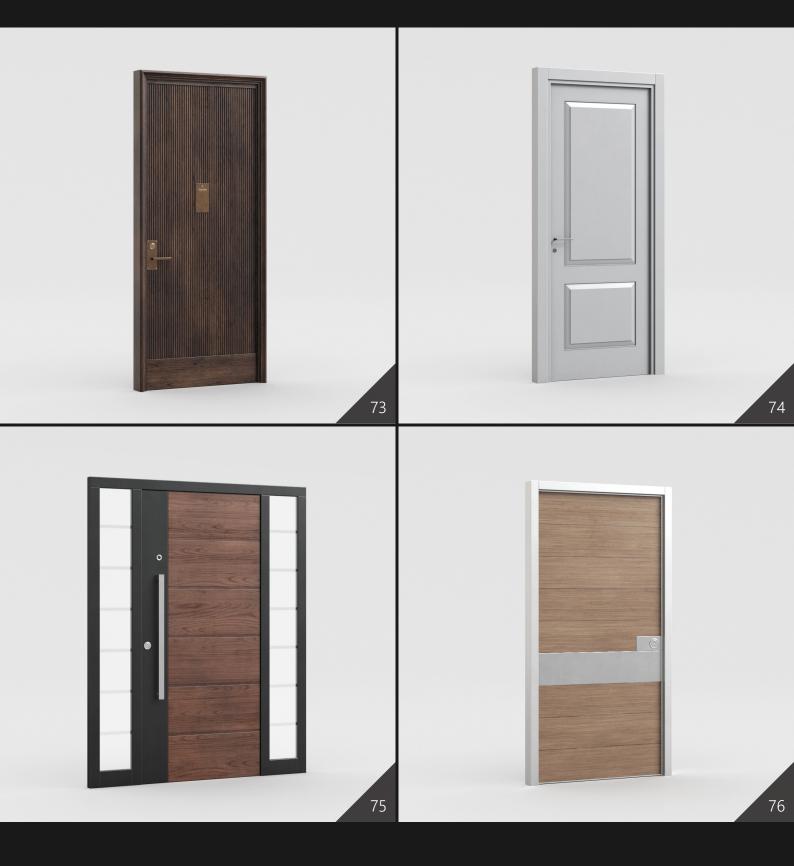

**Archmodels vol. 243** is a large collection of 3d assets - it includes 126 professional, high quality 3d models for architectural visualizations. This collection comes with detailed modern doors, gates, fences and garage doors that you can insert into your suburbian house visualizations or to include in models of any residential and commercial buildings. All models come in 3ds Max, C4D, FBX and OBJ formats. All objects are ready to use in your visualizations.