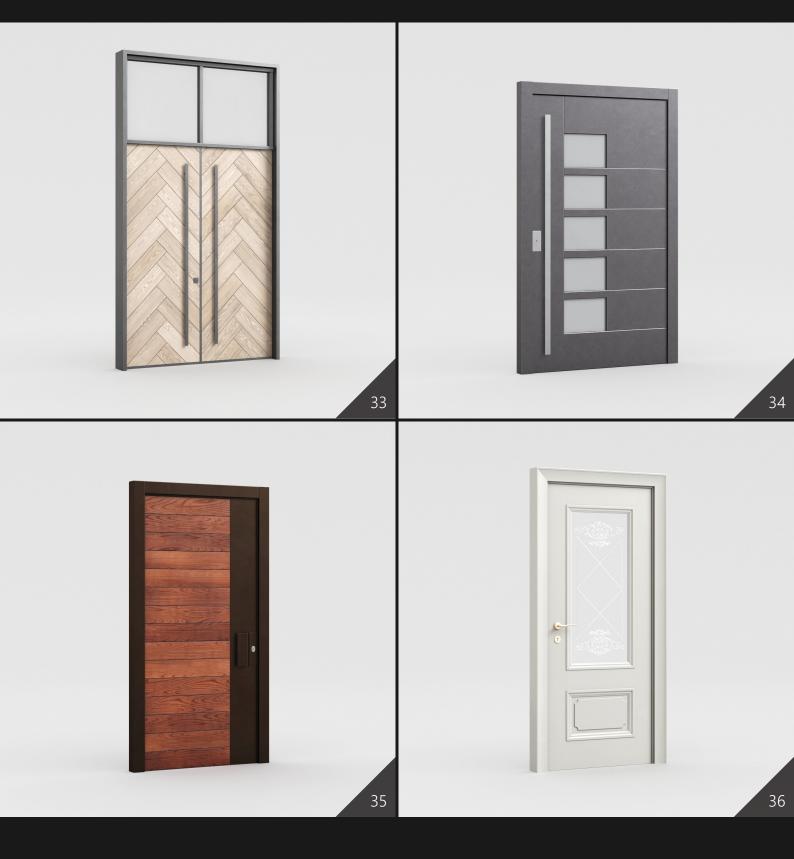

**Archmodels vol. 243** is a large collection of 3d assets - it includes 126 professional, high quality 3d models for architectural visualizations. This collection comes with detailed modern doors, gates, fences and garage doors that you can insert into your suburbian house visualizations or to include in models of any residential and commercial buildings. All models come in 3ds Max, C4D, FBX and OBJ formats. All objects are ready to use in your visualizations.