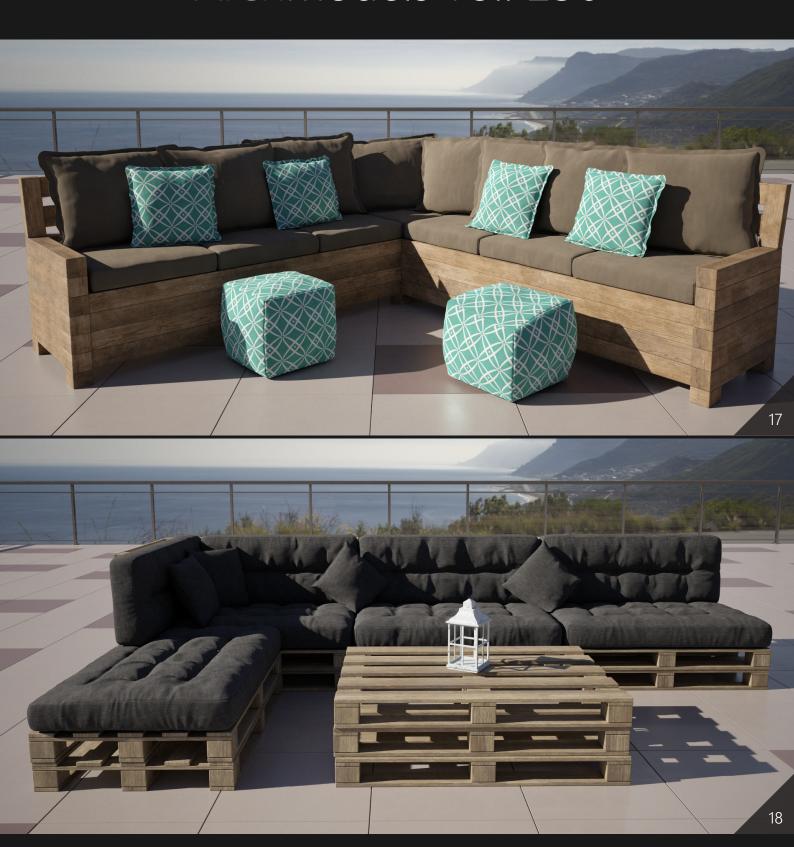

**Archmodels vol. 256** includes 36 sets of professional, high quality 3d models for architectural visualizations. This collection comes with high quality outdoor furniture sets. We included tables, chairs, sofas and props, etc. You can use them to design the perfect spring or summer exteriors - patios, terraces, restaurant gardens and chill zones.