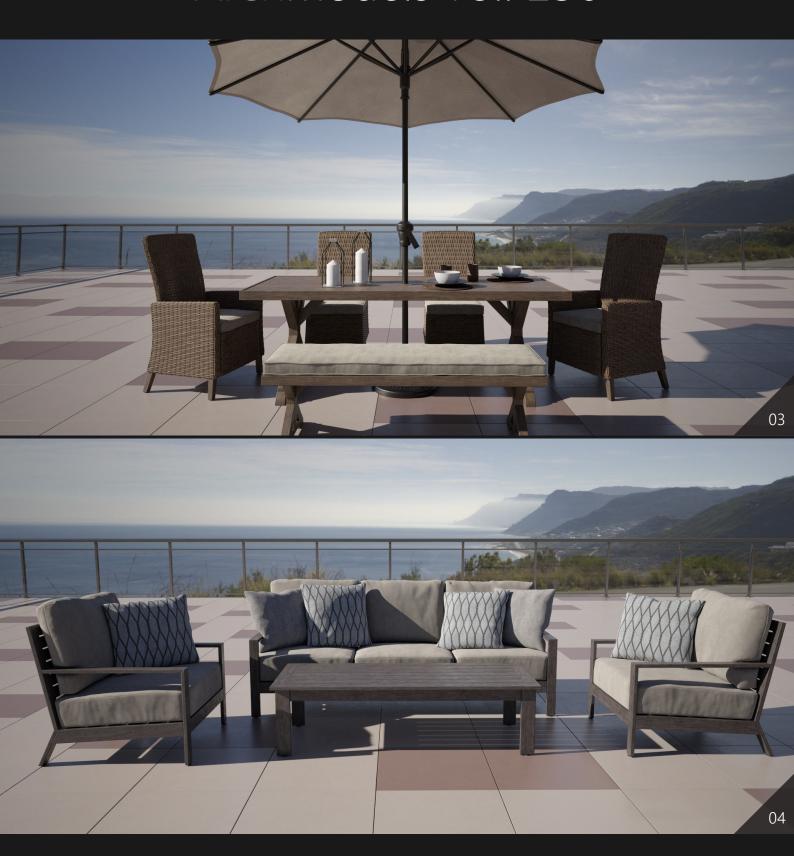

**Archmodels vol. 256** includes 36 sets of professional, high quality 3d models for architectural visualizations. This collection comes with high quality outdoor furniture sets. We included tables, chairs, sofas and props, etc. You can use them to design the perfect spring or summer exteriors - patios, terraces, restaurant gardens and chill zones.