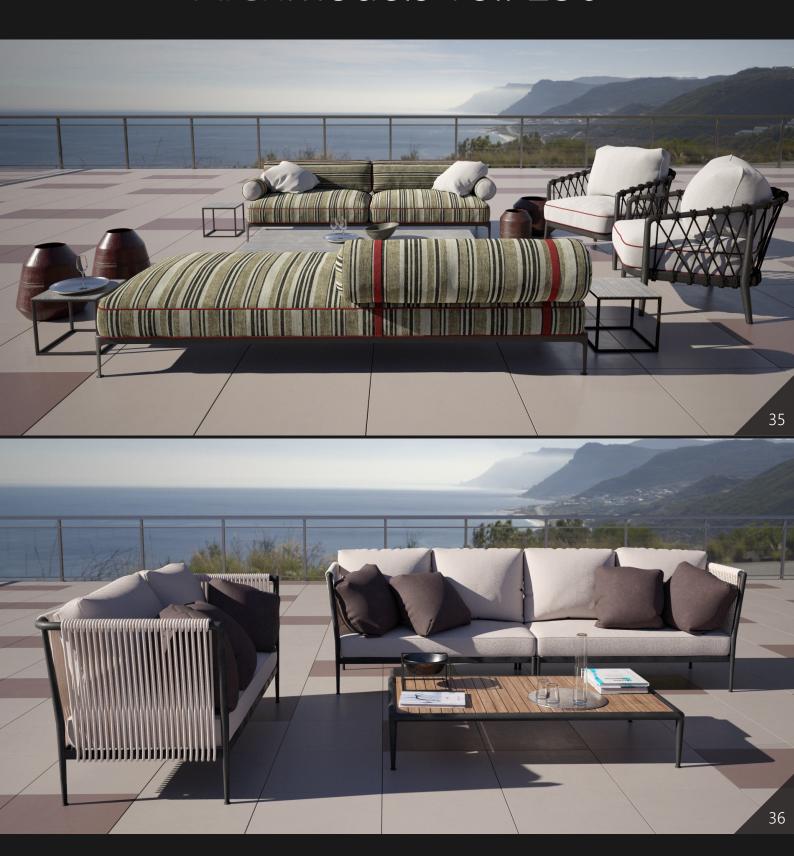

**Archmodels vol. 256** includes 36 sets of professional, high quality 3d models for architectural visualizations. This collection comes with high quality outdoor furniture sets. We included tables, chairs, sofas and props, etc. You can use them to design the perfect spring or summer exteriors - patios, terraces, restaurant gardens and chill zones.