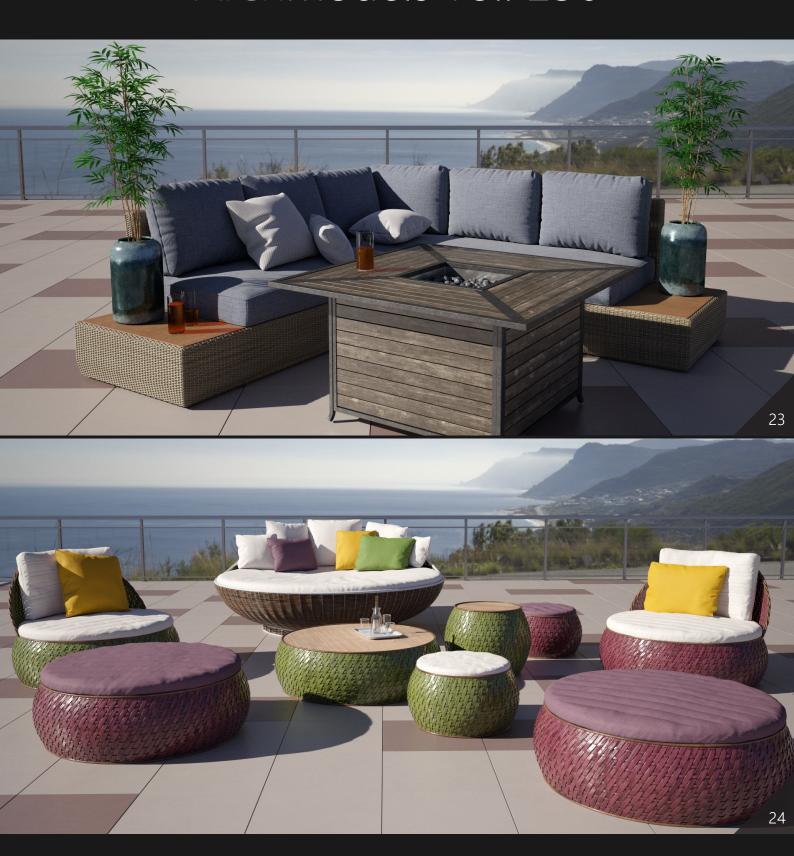

**Archmodels vol. 256** includes 36 sets of professional, high quality 3d models for architectural visualizations. This collection comes with high quality outdoor furniture sets. We included tables, chairs, sofas and props, etc. You can use them to design the perfect spring or summer exteriors - patios, terraces, restaurant gardens and chill zones.