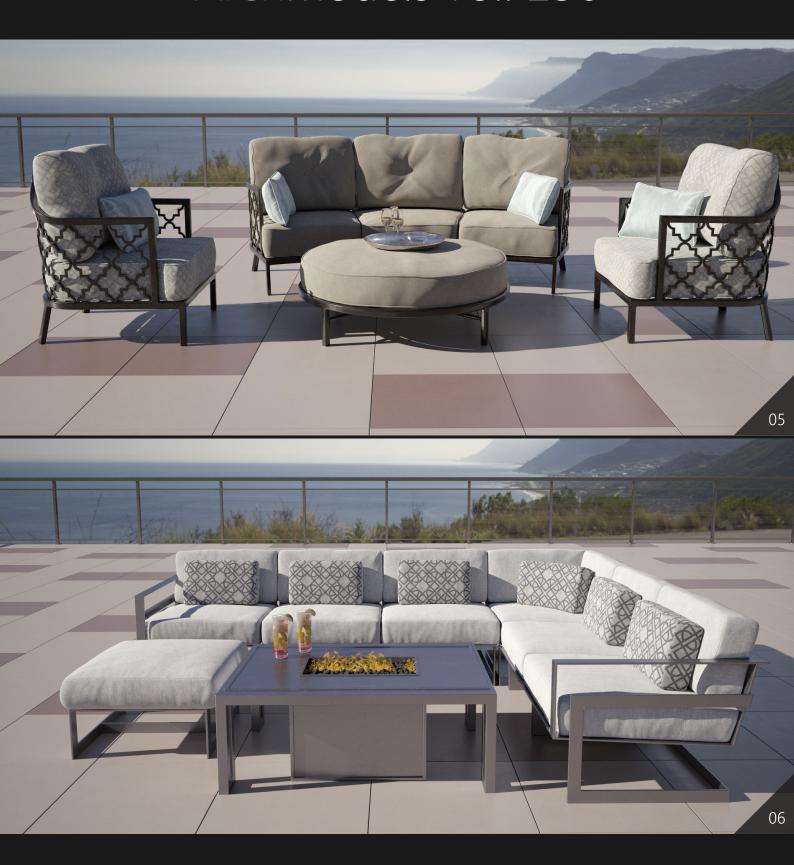

**Archmodels vol. 256** includes 36 sets of professional, high quality 3d models for architectural visualizations. This collection comes with high quality outdoor furniture sets. We included tables, chairs, sofas and props, etc. You can use them to design the perfect spring or summer exteriors - patios, terraces, restaurant gardens and chill zones.