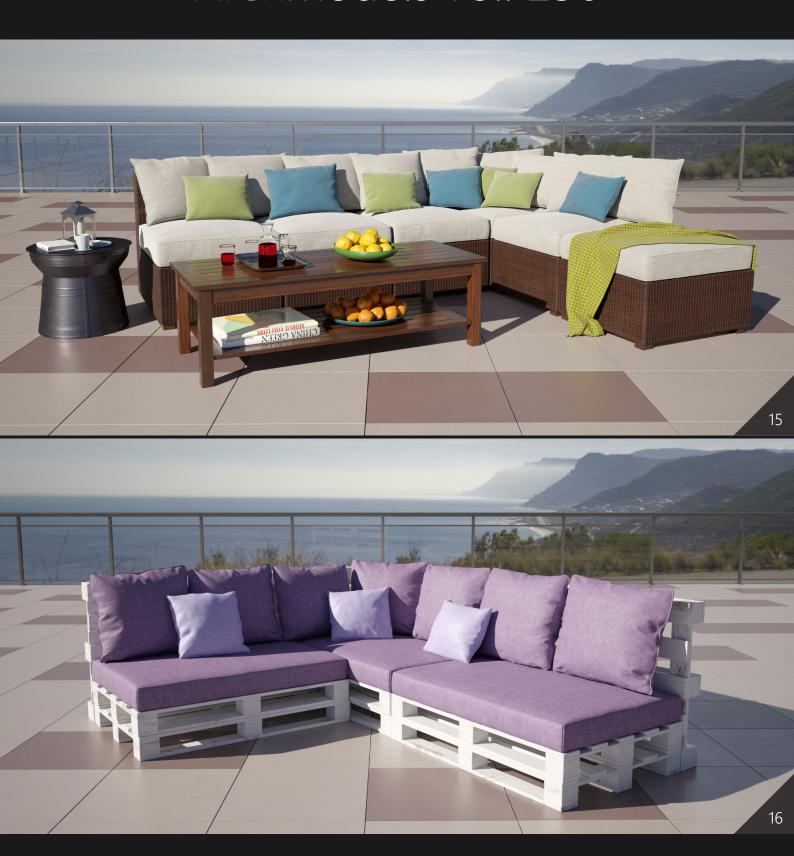

**Archmodels vol. 256** includes 36 sets of professional, high quality 3d models for architectural visualizations. This collection comes with high quality outdoor furniture sets. We included tables, chairs, sofas and props, etc. You can use them to design the perfect spring or summer exteriors - patios, terraces, restaurant gardens and chill zones.