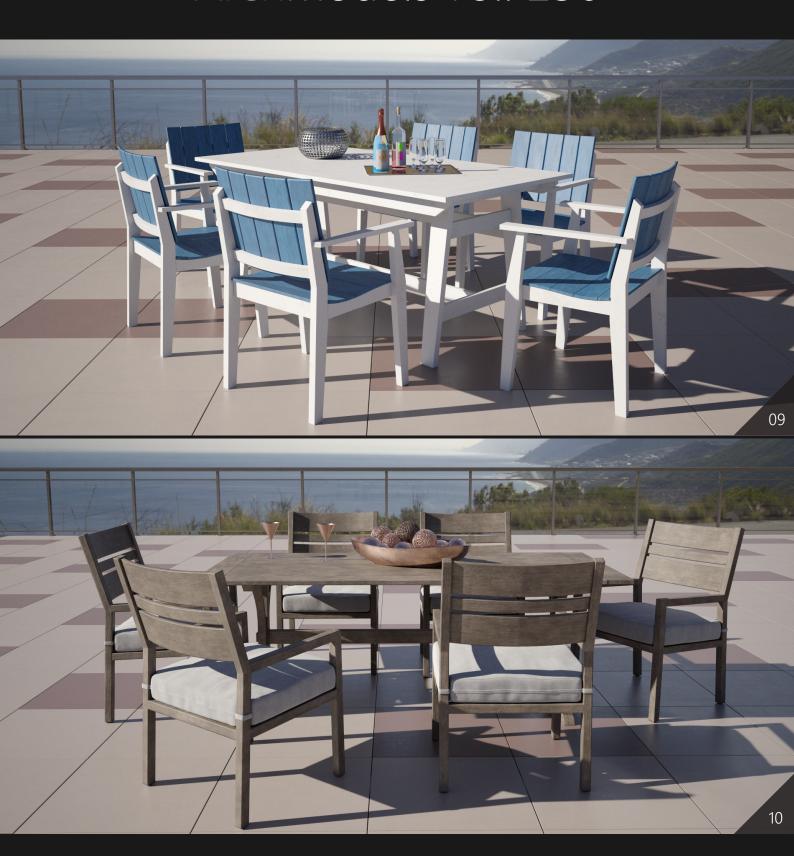

**Archmodels vol. 256** includes 36 sets of professional, high quality 3d models for architectural visualizations. This collection comes with high quality outdoor furniture sets. We included tables, chairs, sofas and props, etc. You can use them to design the perfect spring or summer exteriors - patios, terraces, restaurant gardens and chill zones.