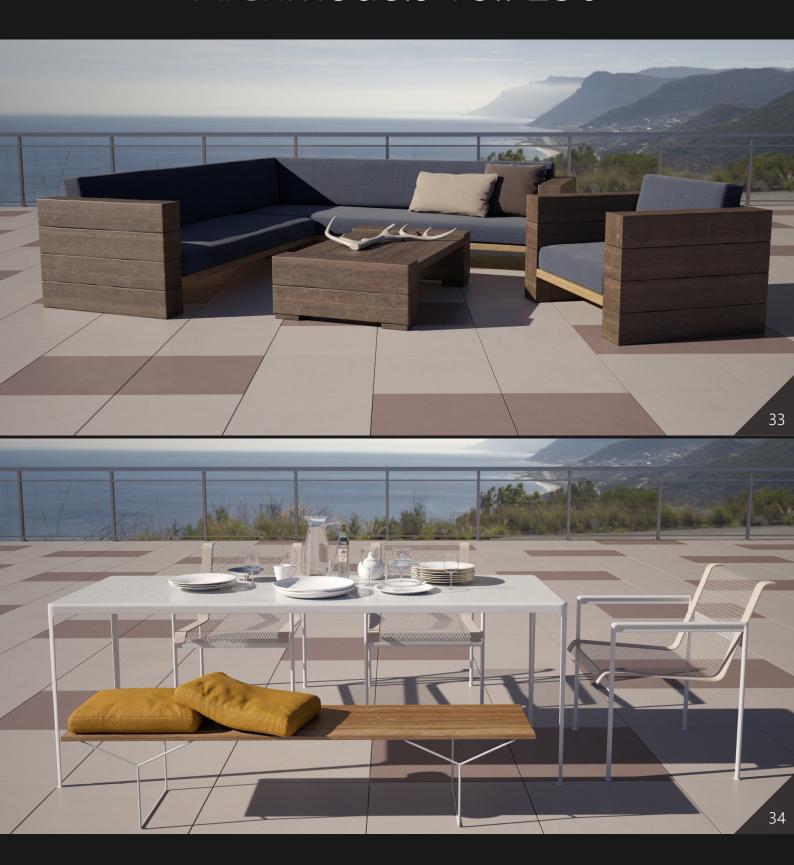

**Archmodels vol. 256** includes 36 sets of professional, high quality 3d models for architectural visualizations. This collection comes with high quality outdoor furniture sets. We included tables, chairs, sofas and props, etc. You can use them to design the perfect spring or summer exteriors - patios, terraces, restaurant gardens and chill zones.