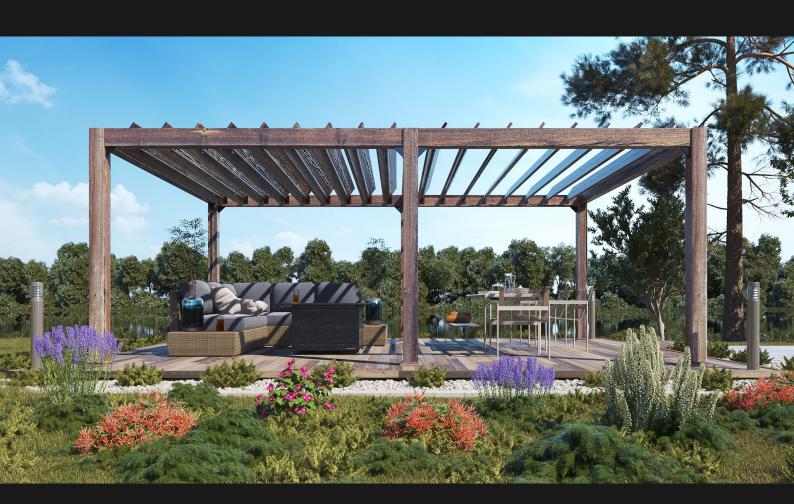

**Archmodels vol. 256** includes 36 sets of professional, high quality 3d models for architectural visualizations. This collection comes with high quality outdoor furniture sets. We included tables, chairs, sofas and props, etc. You can use them to design the perfect spring or summer exteriors - patios, terraces, restaurant gardens and chill zones.