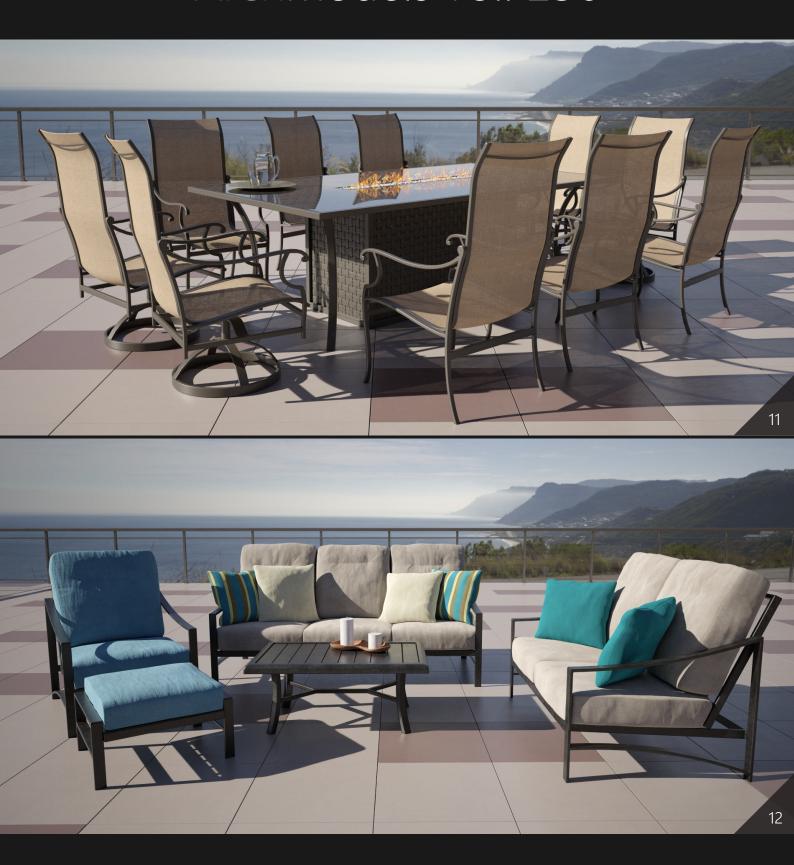

**Archmodels vol. 256** includes 36 sets of professional, high quality 3d models for architectural visualizations. This collection comes with high quality outdoor furniture sets. We included tables, chairs, sofas and props, etc. You can use them to design the perfect spring or summer exteriors - patios, terraces, restaurant gardens and chill zones.