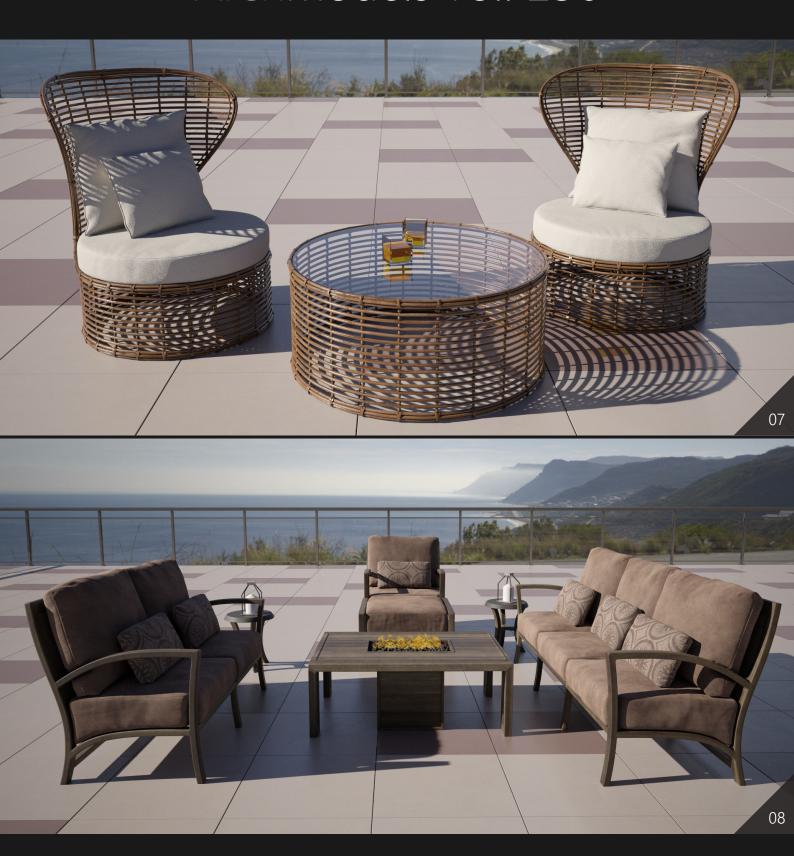

**Archmodels vol. 256** includes 36 sets of professional, high quality 3d models for architectural visualizations. This collection comes with high quality outdoor furniture sets. We included tables, chairs, sofas and props, etc. You can use them to design the perfect spring or summer exteriors - patios, terraces, restaurant gardens and chill zones.