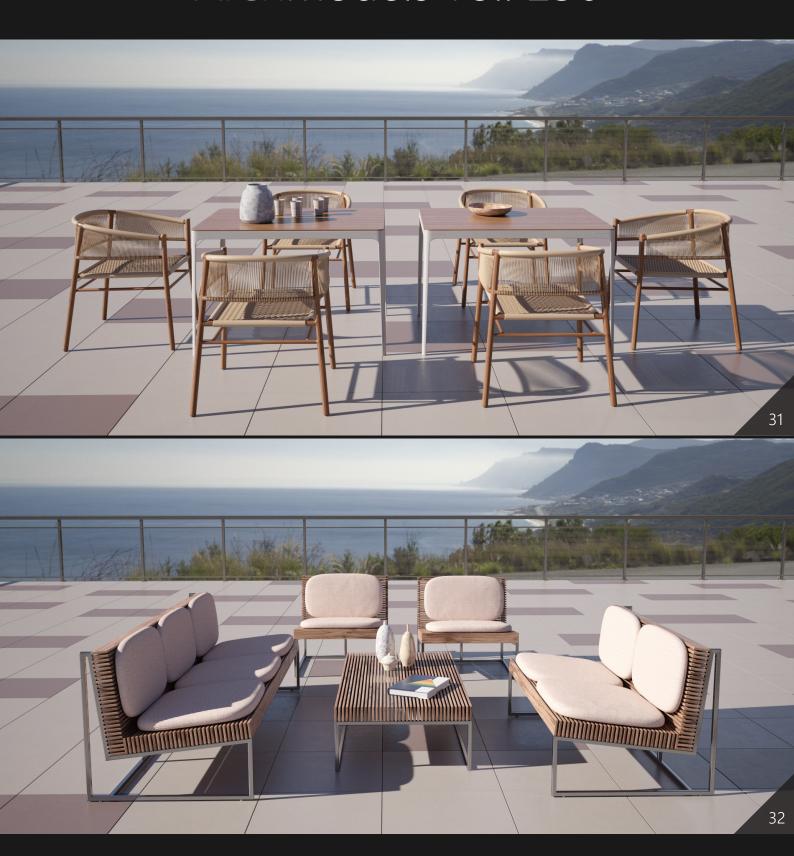

**Archmodels vol. 256** includes 36 sets of professional, high quality 3d models for architectural visualizations. This collection comes with high quality outdoor furniture sets. We included tables, chairs, sofas and props, etc. You can use them to design the perfect spring or summer exteriors - patios, terraces, restaurant gardens and chill zones.