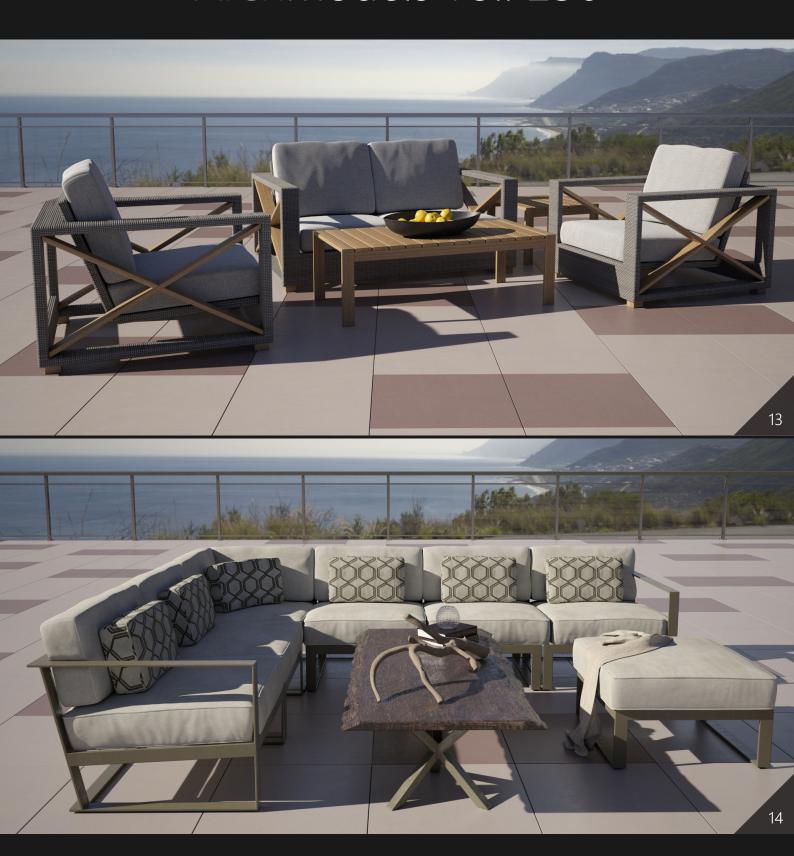

**Archmodels vol. 256** includes 36 sets of professional, high quality 3d models for architectural visualizations. This collection comes with high quality outdoor furniture sets. We included tables, chairs, sofas and props, etc. You can use them to design the perfect spring or summer exteriors - patios, terraces, restaurant gardens and chill zones.