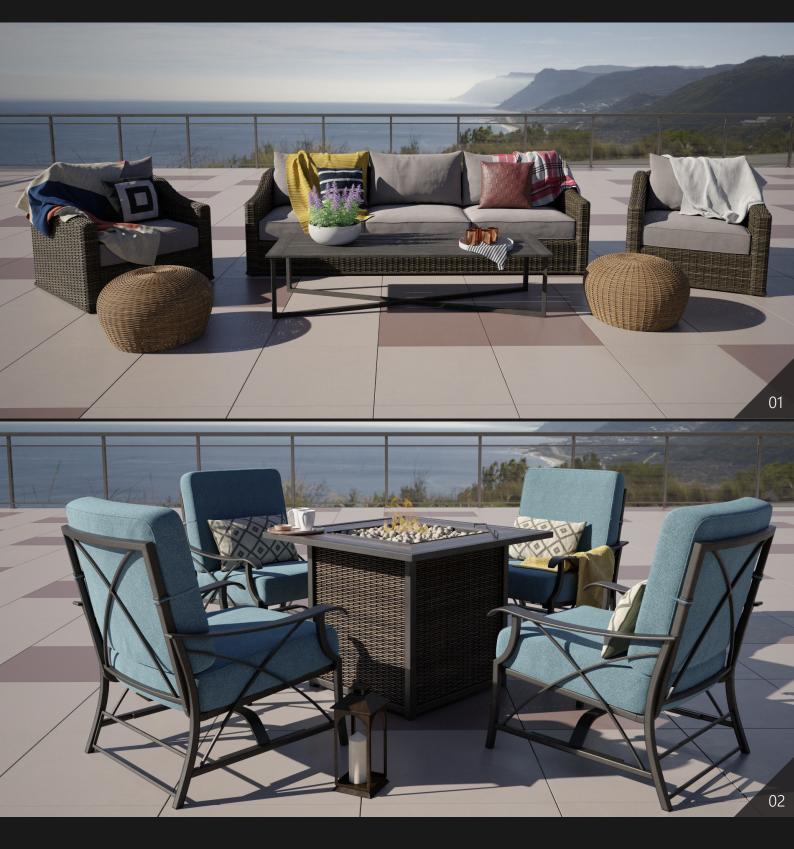

**Archmodels vol. 256** includes 36 sets of professional, high quality 3d models for architectural visualizations. This collection comes with high quality outdoor furniture sets. We included tables, chairs, sofas and props, etc. You can use them to design the perfect spring or summer exteriors - patios, terraces, restaurant gardens and chill zones.