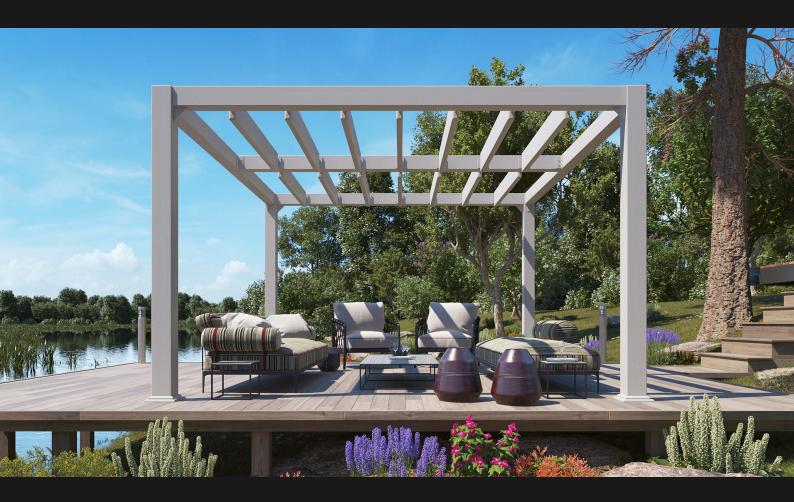

**Archmodels vol. 256** includes 36 sets of professional, high quality 3d models for architectural visualizations. This collection comes with high quality outdoor furniture sets. We included tables, chairs, sofas and props, etc. You can use them to design the perfect spring or summer exteriors - patios, terraces, restaurant gardens and chill zones.