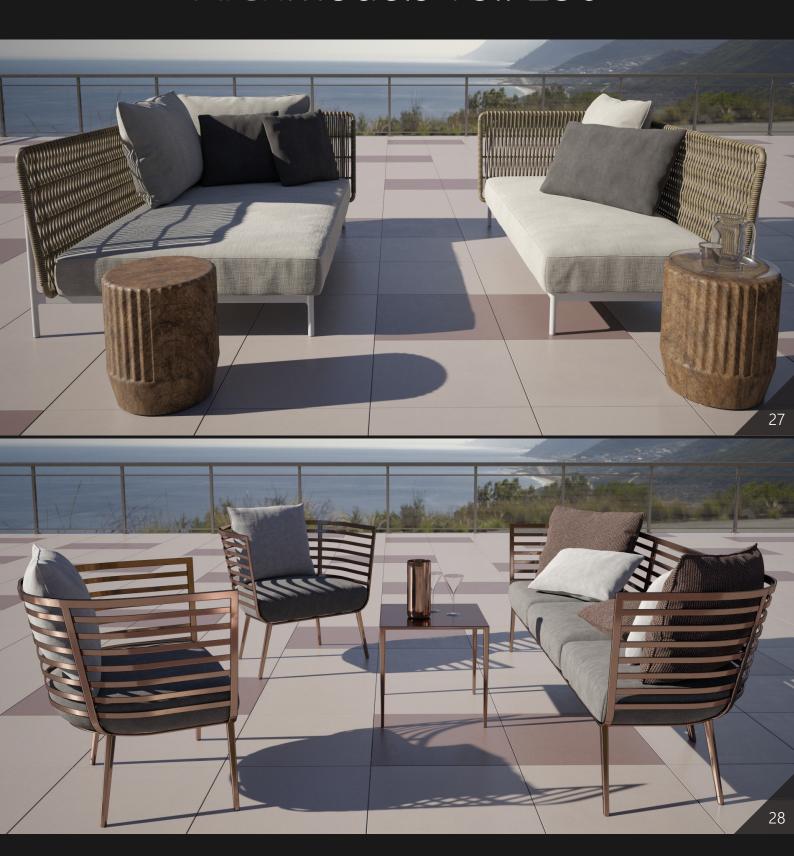

**Archmodels vol. 256** includes 36 sets of professional, high quality 3d models for architectural visualizations. This collection comes with high quality outdoor furniture sets. We included tables, chairs, sofas and props, etc. You can use them to design the perfect spring or summer exteriors - patios, terraces, restaurant gardens and chill zones.