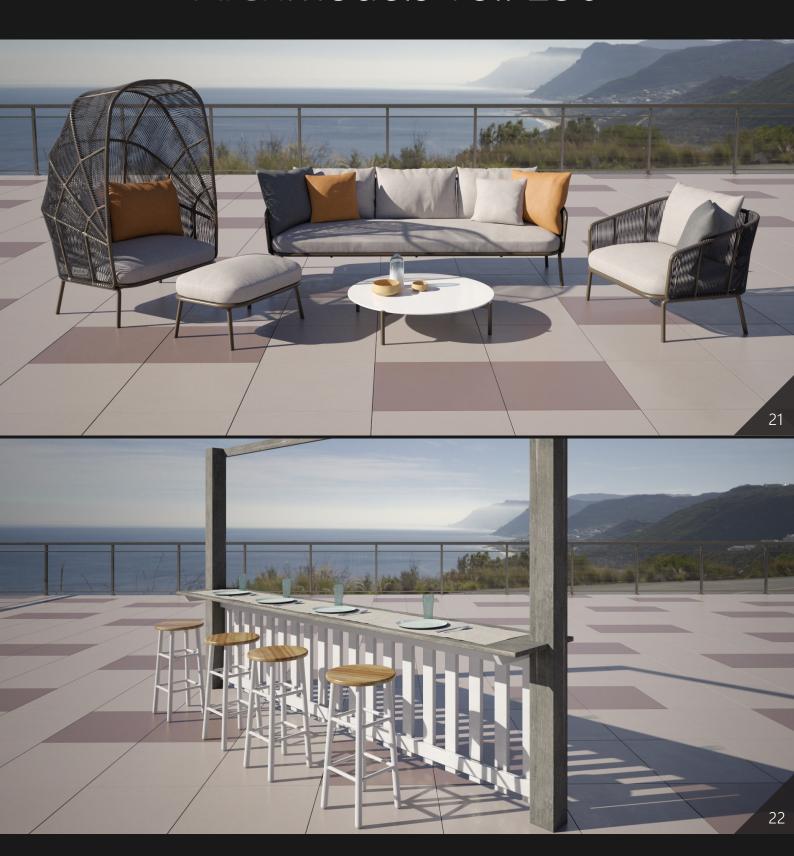

**Archmodels vol. 256** includes 36 sets of professional, high quality 3d models for architectural visualizations. This collection comes with high quality outdoor furniture sets. We included tables, chairs, sofas and props, etc. You can use them to design the perfect spring or summer exteriors - patios, terraces, restaurant gardens and chill zones.