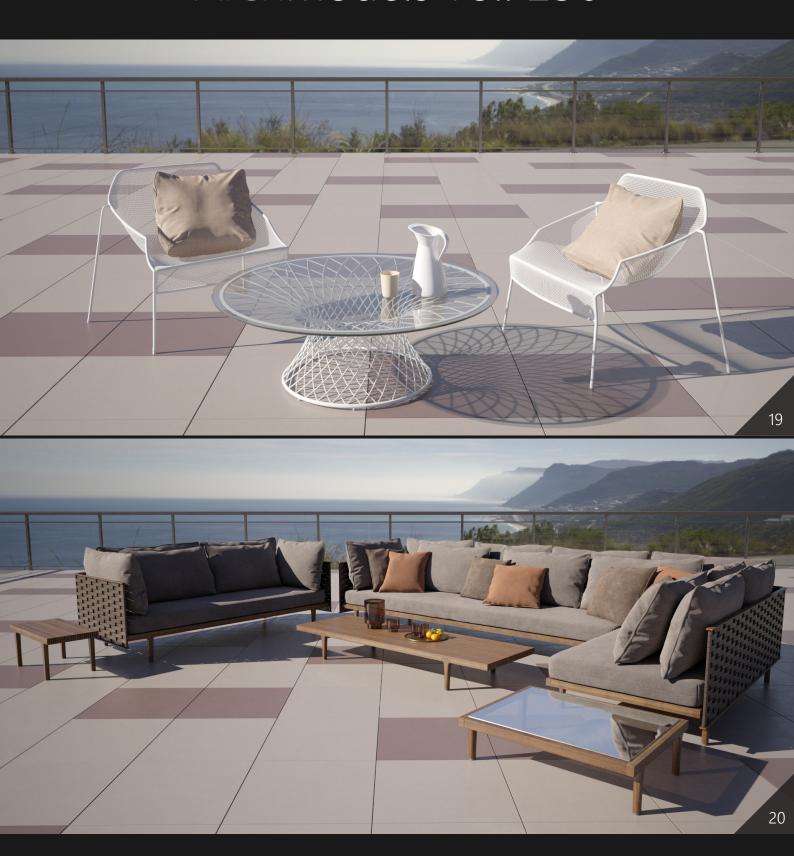

**Archmodels vol. 256** includes 36 sets of professional, high quality 3d models for architectural visualizations. This collection comes with high quality outdoor furniture sets. We included tables, chairs, sofas and props, etc. You can use them to design the perfect spring or summer exteriors - patios, terraces, restaurant gardens and chill zones.