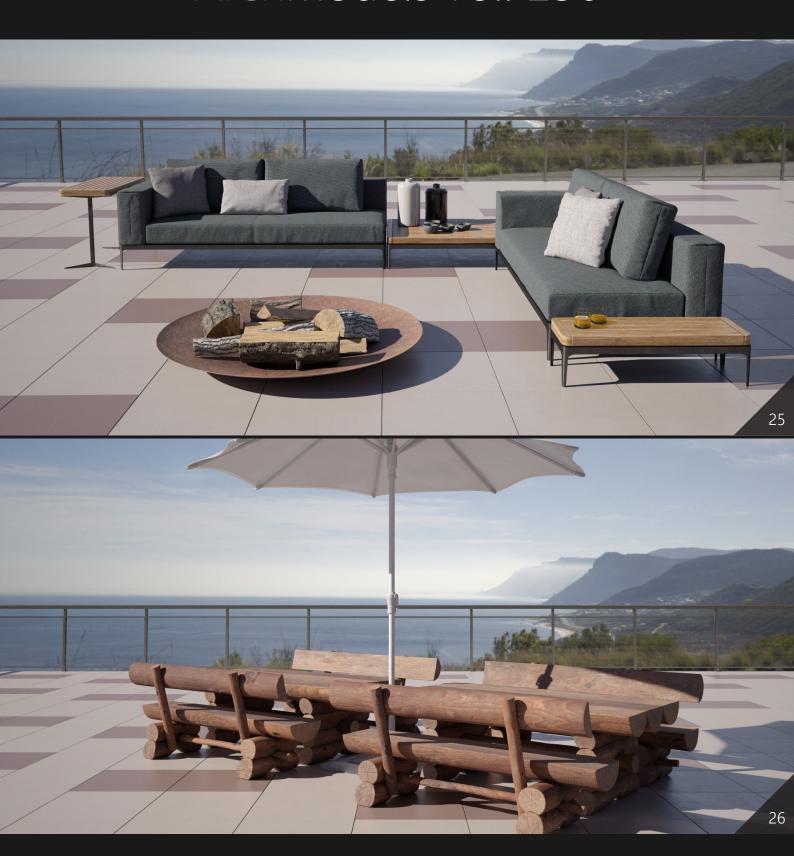

**Archmodels vol. 256** includes 36 sets of professional, high quality 3d models for architectural visualizations. This collection comes with high quality outdoor furniture sets. We included tables, chairs, sofas and props, etc. You can use them to design the perfect spring or summer exteriors - patios, terraces, restaurant gardens and chill zones.