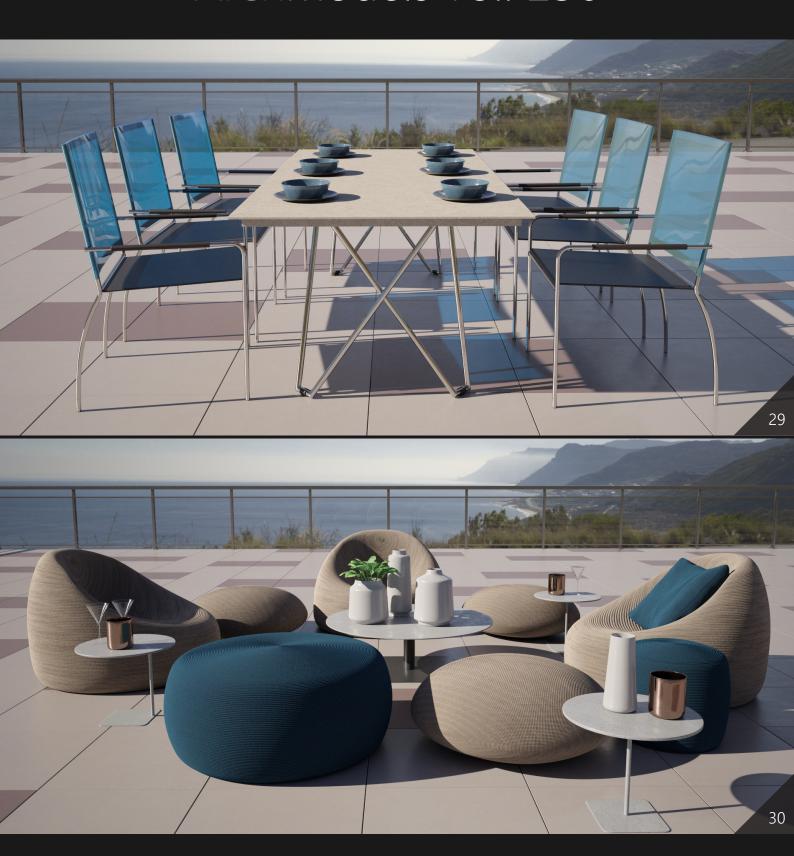

**Archmodels vol. 256** includes 36 sets of professional, high quality 3d models for architectural visualizations. This collection comes with high quality outdoor furniture sets. We included tables, chairs, sofas and props, etc. You can use them to design the perfect spring or summer exteriors - patios, terraces, restaurant gardens and chill zones.