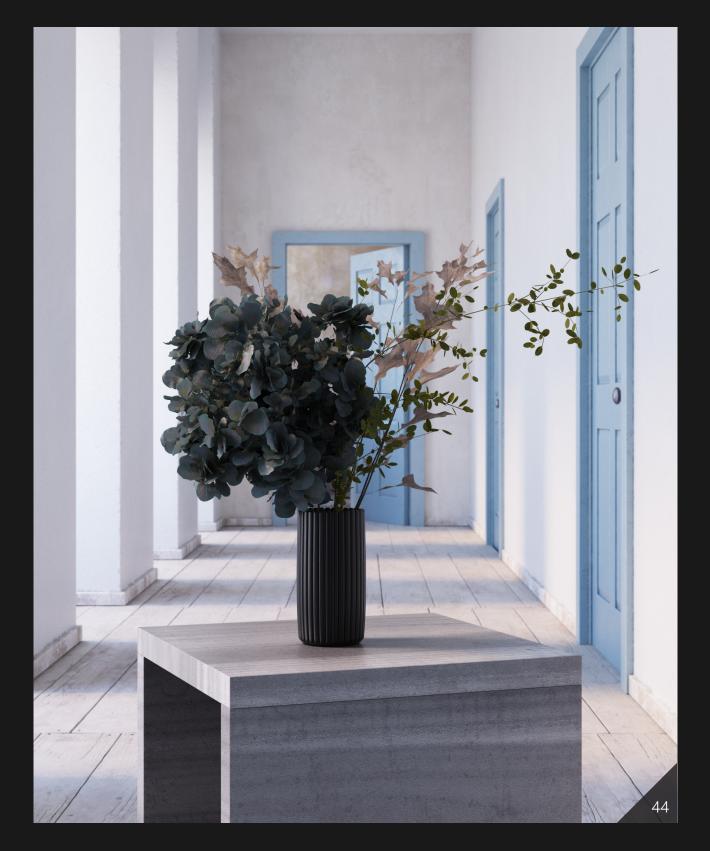

**Archmodels vol. 260** is the collection of 46 sets of indoor plants. You can now bring more life to your interiors with this carefully modeled and textured various plant models. These ornamental plants collection consists of flowers, small trees, small and medium plants in standing and hanging pots. All models are textured and ready to render.

| FEATURES       |                            |
|----------------|----------------------------|
| SETS:          | 46                         |
| COMPATIBILITY: | 3ds Max 2014 and higher,   |
|                | Cinema 4D R19              |
| RENDERERS:     | V-Ray 3.6 or higher,       |
|                | Vray4C4D 3.6, Corona 5     |
| FORMATS:       | *.max, *.obj, *.fbx, *.c4d |