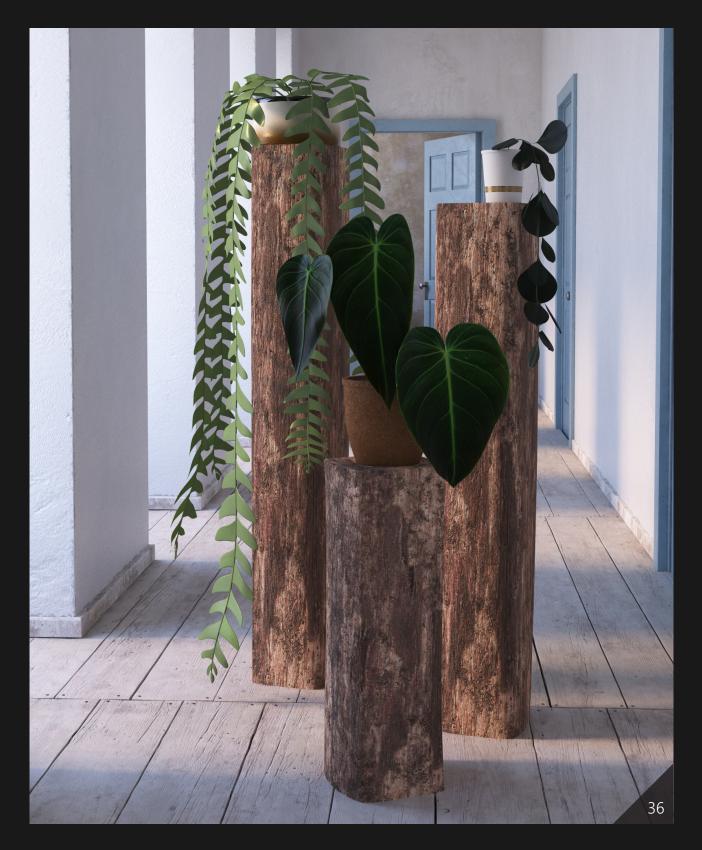

**Archmodels vol. 260** is the collection of 46 sets of indoor plants. You can now bring more life to your interiors with this carefully modeled and textured various plant models. These ornamental plants collection consists of flowers, small trees, small and medium plants in standing and hanging pots. All models are textured and ready to render.

| FEATURES       |                            |
|----------------|----------------------------|
| SETS:          | 46                         |
| COMPATIBILITY: | 3ds Max 2014 and higher,   |
|                | Cinema 4D R19              |
| RENDERERS:     | V-Ray 3.6 or higher,       |
|                | Vray4C4D 3.6, Corona 5     |
| FORMATS:       | *.max, *.obj, *.fbx, *.c4d |