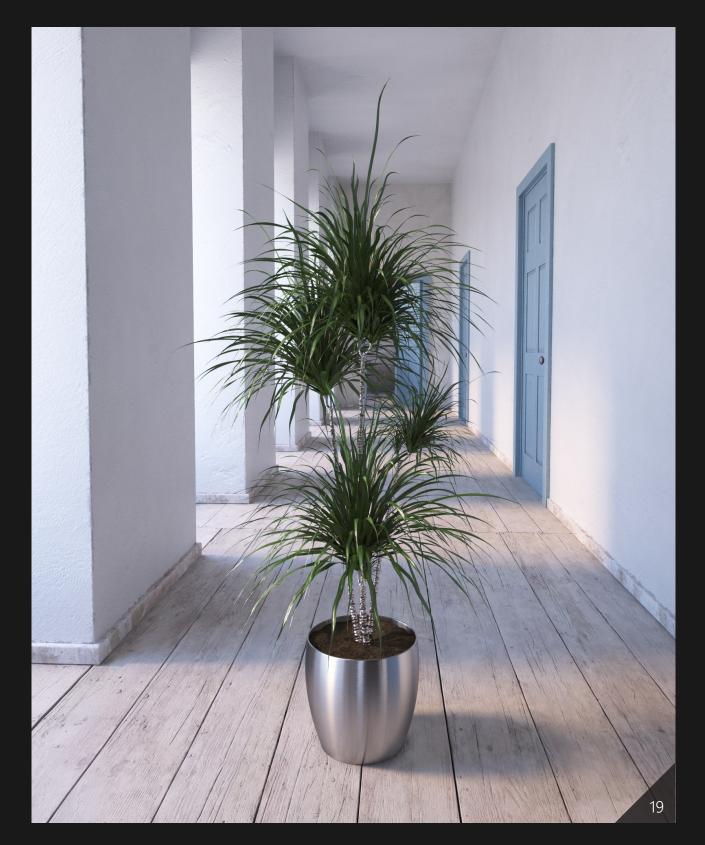

**Archmodels vol. 260** is the collection of 46 sets of indoor plants. You can now bring more life to your interiors with this carefully modeled and textured various plant models. These ornamental plants collection consists of flowers, small trees, small and medium plants in standing and hanging pots. All models are textured and ready to render.

| FEATURES       |                            |
|----------------|----------------------------|
| SETS:          | 46                         |
| COMPATIBILITY: | 3ds Max 2014 and higher,   |
|                | Cinema 4D R19              |
| RENDERERS:     | V-Ray 3.6 or higher,       |
|                | Vray4C4D 3.6, Corona 5     |
| FORMATS:       | *.max, *.obj, *.fbx, *.c4d |