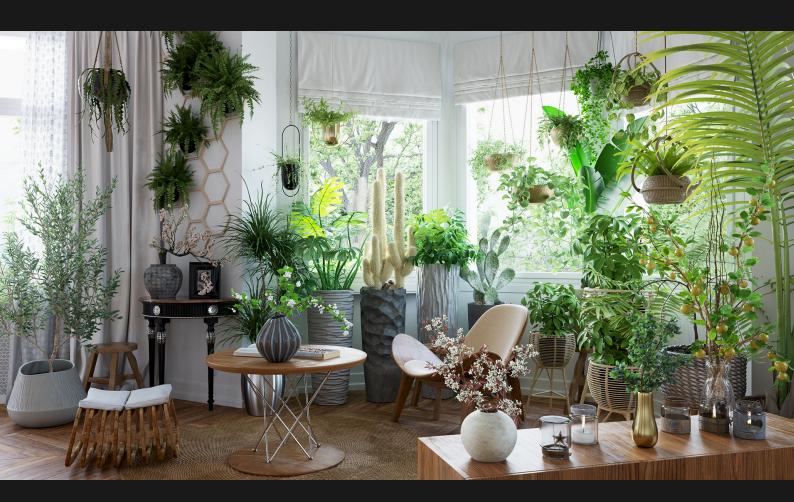

**Archmodels vol. 260** is the collection of 46 sets of indoor plants. You can now bring more life to your interiors with this carefully modeled and textured various plant models. These ornamental plants collection consists of flowers, small trees, small and medium plants in standing and hanging pots. All models are textured and ready to render.

| FEATURES       |                            |
|----------------|----------------------------|
| SETS:          | 46                         |
| COMPATIBILITY: | 3ds Max 2014 and higher,   |
|                | Cinema 4D R19              |
| RENDERERS:     | V-Ray 3.6 or higher,       |
|                | Vray4C4D 3.6, Corona 5     |
| FORMATS:       | *.max, *.obj, *.fbx, *.c4d |