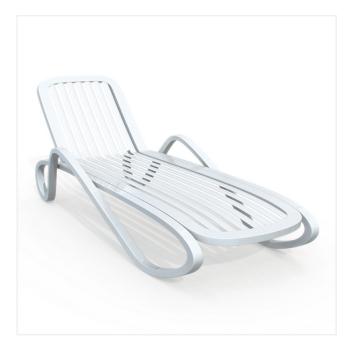

3D Model 014 Outdoor furniture 02 01

ID: 10ravens\_3D\_M\_014\_Outdoor\_furniture\_02\_01

3D Model 014 Outdoor furniture 02 02

ID: 10ravens\_3D\_M\_014\_Outdoor\_furniture\_02\_02

**3D Model 014 Outdoor furniture 02 03**ID: 10ravens\_3D\_M\_014\_Outdoor\_furniture\_02\_03