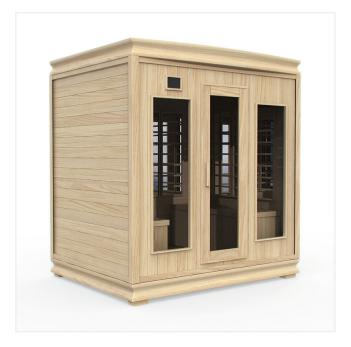

3D Model 014 Outdoor furniture 02 01

ID: 10ravens\_3D\_M\_014\_Outdoor\_furniture\_02\_01

3D Model 014 Outdoor furniture 02 02

ID: 10ravens\_3D\_M\_014\_Outdoor\_furniture\_02\_02

**3D Model 014 Outdoor furniture 02 03**ID: 10ravens\_3D\_M\_014\_Outdoor\_furniture\_02\_03