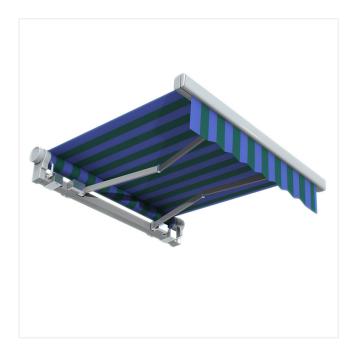

3D Model 014 Outdoor furniture 02 01

ID: 10ravens\_3D\_M\_014\_Outdoor\_furniture\_02\_01

3D Model 014 Outdoor furniture 02 02

ID: 10ravens\_3D\_M\_014\_Outdoor\_furniture\_02\_02

**3D Model 014 Outdoor furniture 02 03**ID: 10ravens\_3D\_M\_014\_Outdoor\_furniture\_02\_03