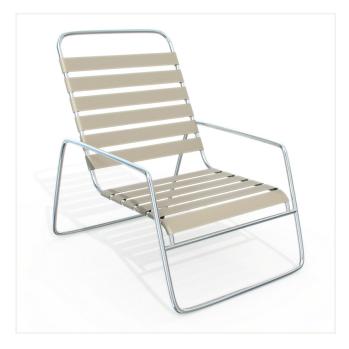

3D Model 014 Outdoor furniture 02 01

ID: 10ravens\_3D\_M\_014\_Outdoor\_furniture\_02\_01

3D Model 014 Outdoor furniture 02 02

ID: 10ravens\_3D\_M\_014\_Outdoor\_furniture\_02\_02

**3D Model 014 Outdoor furniture 02 03**ID: 10ravens\_3D\_M\_014\_Outdoor\_furniture\_02\_03