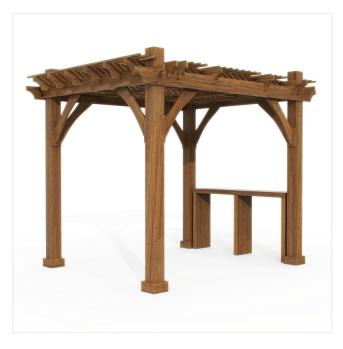

3D Model 014 Outdoor furniture 02 01

ID: 10ravens\_3D\_M\_014\_Outdoor\_furniture\_02\_01

3D Model 014 Outdoor furniture 02 02

ID: 10ravens\_3D\_M\_014\_Outdoor\_furniture\_02\_02

**3D Model 014 Outdoor furniture 02 03**ID: 10ravens\_3D\_M\_014\_Outdoor\_furniture\_02\_03