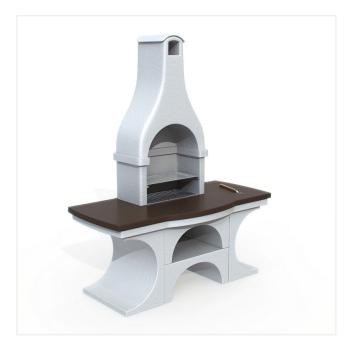

3D Model 014 Outdoor furniture 02 01

ID: 10ravens\_3D\_M\_014\_Outdoor\_furniture\_02\_01

3D Model 014 Outdoor furniture 02 02

ID: 10ravens\_3D\_M\_014\_Outdoor\_furniture\_02\_02

**3D Model 014 Outdoor furniture 02 03**ID: 10ravens\_3D\_M\_014\_Outdoor\_furniture\_02\_03