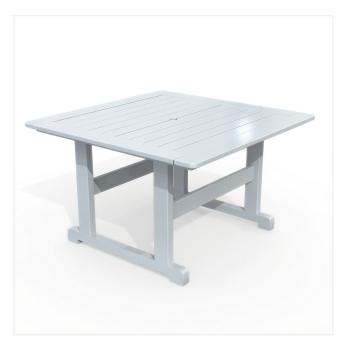

3D Model 014 Outdoor furniture 02 01

ID: 10ravens\_3D\_M\_014\_Outdoor\_furniture\_02\_01

3D Model 014 Outdoor furniture 02 02

ID: 10ravens\_3D\_M\_014\_Outdoor\_furniture\_02\_02

**3D Model 014 Outdoor furniture 02 03**ID: 10ravens\_3D\_M\_014\_Outdoor\_furniture\_02\_03