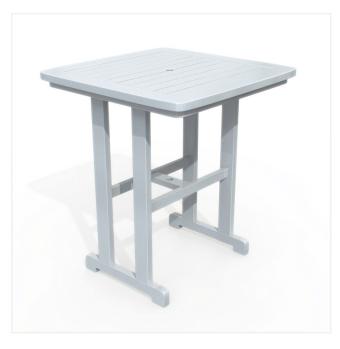

3D Model 014 Outdoor furniture 02 01

ID: 10ravens\_3D\_M\_014\_Outdoor\_furniture\_02\_01

3D Model 014 Outdoor furniture 02 02

ID: 10ravens\_3D\_M\_014\_Outdoor\_furniture\_02\_02

**3D Model 014 Outdoor furniture 02 03**ID: 10ravens\_3D\_M\_014\_Outdoor\_furniture\_02\_03