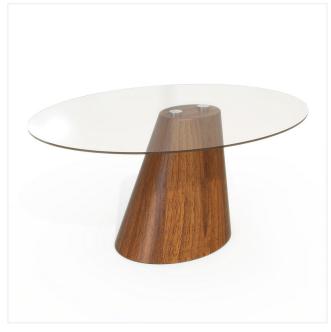

## 3D Models collection 024 Modern dining furniture 01

ID: 10ravens\_3D\_024\_Modern\_dining\_furniture\_01

This collection contains 61 hi-poly 3D models of home modern dining furniture, suitable for architectonical visualisations, animations, illustrations and as part of other audio visual work. Models include textures and materials.