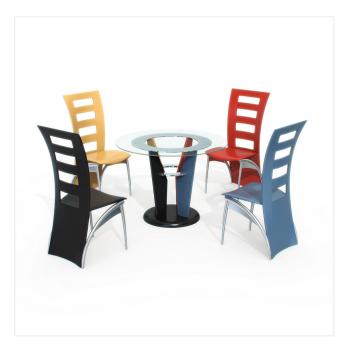

3D Model 024 Modern dining furniture 01 05

ID: 10ravens\_3D\_M\_024\_Modern\_dining\_furniture\_01\_05

3D Model 024 Modern dining furniture 01 06

ID: 10ravens\_3D\_M\_024\_Modern\_dining\_furniture\_01\_06