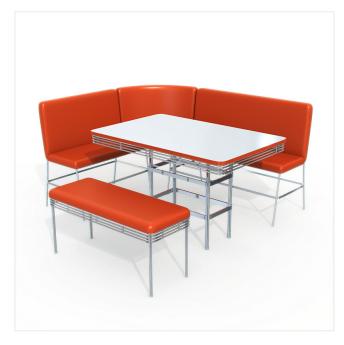

## 3D Models collection 024 Modern dining furniture 01

ID: 10ravens\_3D\_024\_Modern\_dining\_furniture\_01

This collection contains 61 hi-poly 3D models of home modern dining furniture, suitable for architectonical visualisations, animations, illustrations and as part of other audio visual work. Models include textures and materials.