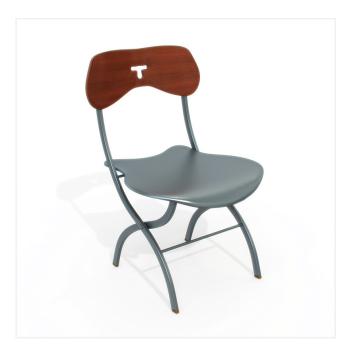

**3D Model 024 Modern dining furniture 01 01** *ID: 10ravens\_3D\_M\_024\_Modern\_dining\_furniture\_01\_01* 

3D Model 024 Modern dining furniture 01 02

ID: 10ravens\_3D\_M\_024\_Modern\_dining\_furniture\_01\_02