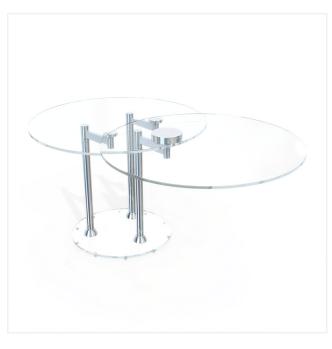

## 3D Models collection 024 Modern dining furniture 01

ID: 10ravens\_3D\_024\_Modern\_dining\_furniture\_01

This collection contains 61 hi-poly 3D models of home modern dining furniture, suitable for architectonical visualisations, animations, illustrations and as part of other audio visual work. Models include textures and materials.