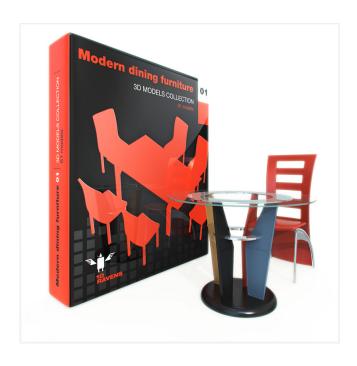

## **Modern dining furniture**

3D MODELS COLLECTION

61 models

## 3D Models collection 024 Modern dining furniture 01

ID: 10ravens\_3D\_024\_Modern\_dining\_furniture\_01

This collection contains 61 hi-poly 3D models of home modern dining furniture, suitable for architectonical visualisations, animations, illustrations and as part of other audio visual work. Models include textures and materials.