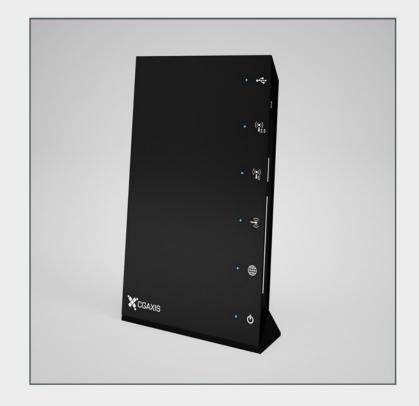

## DESCRIPTION

CGAxis models volume 18 containing 25 highly detailed models of modern design electronics ( tv, laptop, pc, etc.) Great for your interiors, compatible with 3ds max 2008 or higher and many others.