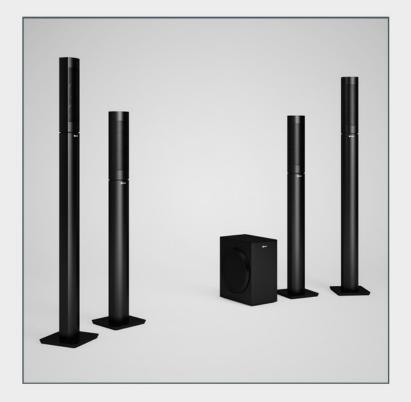

## DESCRIPTION

CGAxis models volume 18 containing 25 highly detailed models of modern design electronics ( tv, laptop, pc, etc.) Great for your interiors, compatible with 3ds max 2008 or higher and many others.