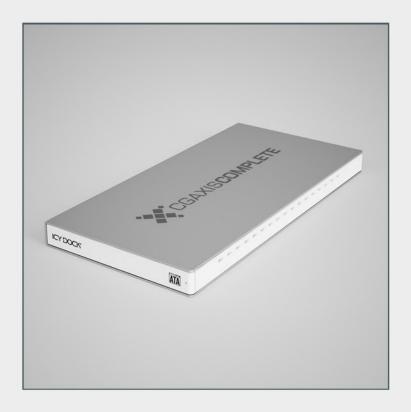

## DESCRIPTION

CGAxis models volume 18 containing 25 highly detailed models of modern design electronics ( tv, laptop, pc, etc.) Great for your interiors, compatible with 3ds max 2008 or higher and many others.