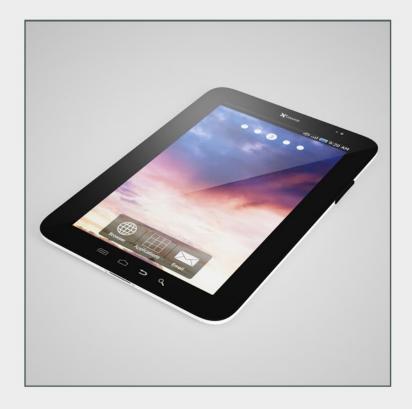

## DESCRIPTION

CGAxis models volume 18 containing 25 highly detailed models of modern design electronics ( tv, laptop, pc, etc.) Great for your interiors, compatible with 3ds max 2008 or higher and many others.