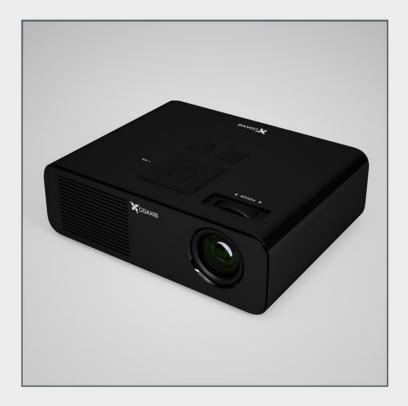

## DESCRIPTION

CGAxis models volume 18 containing 25 highly detailed models of modern design electronics ( tv, laptop, pc, etc.) Great for your interiors, compatible with 3ds max 2008 or higher and many others.