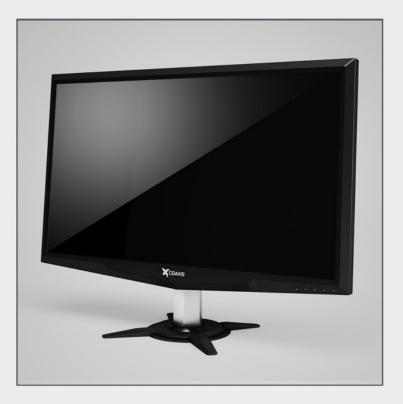

## DESCRIPTION

CGAxis models volume 18 containing 25 highly detailed models of modern design electronics ( tv, laptop, pc, etc.) Great for your interiors, compatible with 3ds max 2008 or higher and many others.