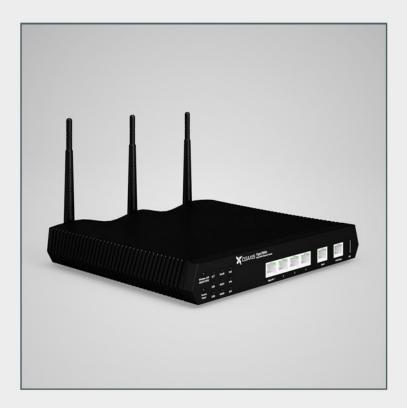

## DESCRIPTION

CGAxis models volume 18 containing 25 highly detailed models of modern design electronics ( tv, laptop, pc, etc.) Great for your interiors, compatible with 3ds max 2008 or higher and many others.