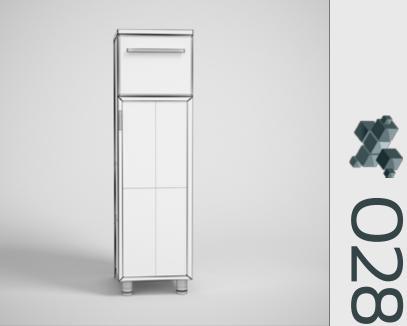

### DESCRIPTION

CGAXIS models volume 2 containing 41 highly detailed models of bathroom furniture compatible with 3ds max 2008 or higher and many others.

|  | ×,       |
|--|----------|
|  | 8        |
|  | <b>S</b> |

CGAxis Models Volume 2 : Bathroom Furniture