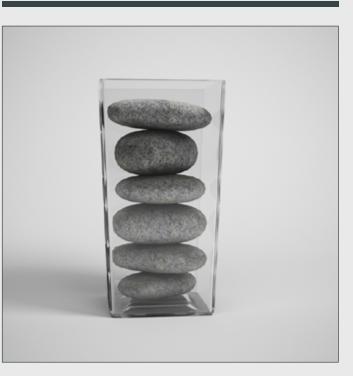

## DESCRIPTION

CGAXIS models volume 2 containing 41 highly detailed models of bathroom furniture compatible with 3ds max 2008 or higher and many others.

N N

CGAxis Models Volume 2 : Bathroom Furniture

### DESCRIPTION

CGAXIS models volume 2 containing 41 highly detailed models of bathroom furniture compatible with 3ds max 2008 or higher and many others.

CGAxis Models Volume 2 : Bathroom Furniture

### DESCRIPTION

CGAXIS models volume 2 containing 41 highly detailed models of bathroom furniture compatible with 3ds max 2008 or higher and many others.

**1**00

CGAxis Models Volume 2 : Bathroom Furniture

## DESCRIPTION

CGAXIS models volume 2 containing 41 highly detailed models of bathroom furniture compatible with 3ds max 2008 or higher and many others.

**CO** 

CGAxis Models Volume 2 : Bathroom Furniture

## DESCRIPTION

CGAXIS models volume 2 containing 41 highly detailed models of bathroom furniture compatible with 3ds max 2008 or higher and many others.

CGAxis Models Volume 2 : Bathroom Furniture

### DESCRIPTION

CGAXIS models volume 2 containing 41 highly detailed models of bathroom furniture compatible with 3ds max 2008 or higher and many others.

|  | ×,       |
|--|----------|
|  | 8        |
|  | <b>S</b> |

## DESCRIPTION

CGAXIS models volume 2 containing 41 highly detailed models of bathroom furniture compatible with 3ds max 2008 or higher and many others.

|  | ×, |
|--|----|
|  | 0  |
|  | Ō  |

CGAxis Models Volume 2 : Bathroom Furniture

### DESCRIPTION

CGAXIS models volume 2 containing 41 highly detailed models of bathroom furniture compatible with 3ds max 2008 or higher and many others.

|  | ×, |
|--|----|
|  | 0  |
|  | N  |

CGAxis Models Volume 2 : Bathroom Furniture

### DESCRIPTION

CGAXIS models volume 2 containing 41 highly detailed models of bathroom furniture compatible with 3ds max 2008 or higher and many others.

| - |  |  |
|---|--|--|
| - |  |  |
|   |  |  |

CGAxis Models Volume 2 : Bathroom Furniture

### DESCRIPTION

CGAXIS models volume 2 containing 41 highly detailed models of bathroom furniture compatible with 3ds max 2008 or higher and many others.

|  | X,       |
|--|----------|
|  |          |
|  | <b>O</b> |

## DESCRIPTION

CGAXIS models volume 2 containing 41 highly detailed models of bathroom furniture compatible with 3ds max 2008 or higher and many others.