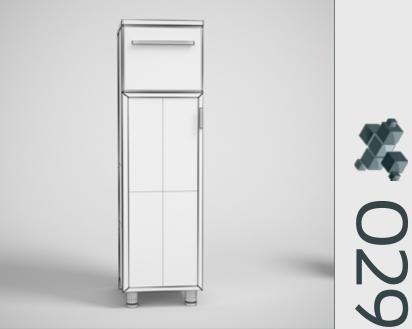

3ds max 2008 or higher and many others.







CGAxis Models Volume 2 : Bathroom Furniture

## FORMATS

- \*.max (Scanline)
- \*.max (MentalRay)
- \*.max (Vray)
- \*.c4d Cinema4D
- \*.fbx
- \*.obj

# SPECIFICATION

Total size: 396MB Materials: Yes Textures: Yes

## DESCRIPTION

CGAXIS models volume 2 containing 41 highly detailed models of bathroom furniture compatible with 3ds max 2008 or higher and many others.







CGAxis Models Volume 2 : Bathroom Furniture

### FORMATS

- \*.max (Scanline)
- \*.max (MentalRay)
- \*.max (Vray)
- \*.c4d Cinema4D
- \*.fbx
- \*.obj

# SPECIFICATION

Total size: 396MB Materials: Yes Textures: Yes

### DESCRIPTION

CGAXIS models volume 2 containing 41 highly detailed models of bathroom furniture compatible with 3ds max 2008 or higher and many others.







CGAxis Models Volume 2 : Bathroom Furniture

## FORMATS

- \*.max (Scanline)
- \*.max (MentalRay)
- \*.max (Vray)
- \*.c4d Cinema4D
- \*.fbx
- \*.obj

# SPECIFICATION

Total size: 396MB Materials: Yes Textures: Yes

### DESCRIPTION

CGAXIS models volume 2 containing 41 highly detailed models of bathroom furniture compatible with 3ds max 2008 or higher and many others.







CGAxis Models Volume 2 : Bathroom Furniture

## FORMATS

- \*.max (Scanline)
- \*.max (MentalRay)
- \*.max (Vray)
- \*.c4d Cinema4D
- \*.fbx
- \*.obj

## SPECIFICATION

Total size: 396MB Materials: Yes Textures: Yes

### DESCRIPTION

CGAXIS models volume 2 containing 41 highly detailed models of bathroom furniture compatible with 3ds max 2008 or higher and many others.







CGAxis Models Volume 2 : Bathroom Furni