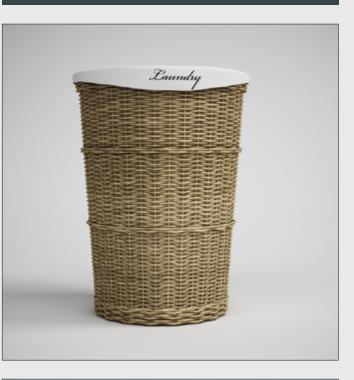

### DESCRIPTION

CGAXIS models volume 2 containing 41 highly detailed models of bathroom furniture compatible with 3ds max 2008 or higher and many others.

CGAxis Models Volume 2 : Bathroom Furniture