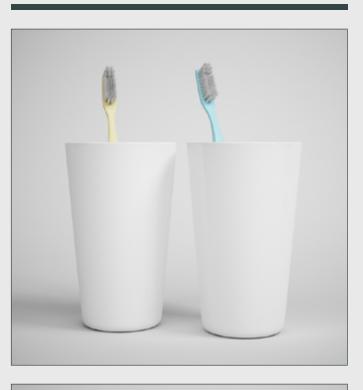

## DESCRIPTION

CGAXIS models volume 2 containing 41 highly detailed models of bathroom furniture compatible with 3ds max 2008 or higher and many others.

N N

CGAxis Models Volume 2 : Bathroom Furniture