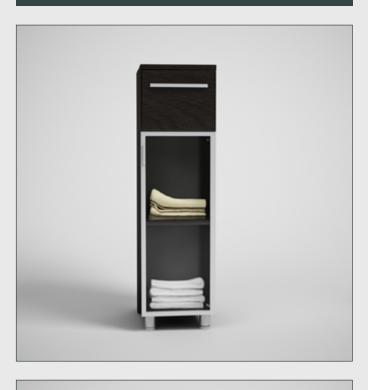

### DESCRIPTION

CGAXIS models volume 2 containing 41 highly detailed models of bathroom furniture compatible with 3ds max 2008 or higher and many others.

CGAxis Models Volume 2 : Bathroom Furniture