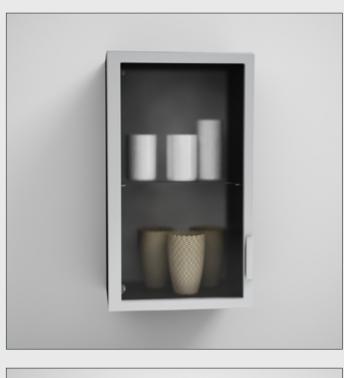

### DESCRIPTION

CGAXIS models volume 2 containing 41 highly detailed models of bathroom furniture compatible with 3ds max 2008 or higher and many others.

|  | X,       |
|--|----------|
|  |          |
|  | <b>O</b> |

CGAxis Models Volume 2 : Bathroom Furniture