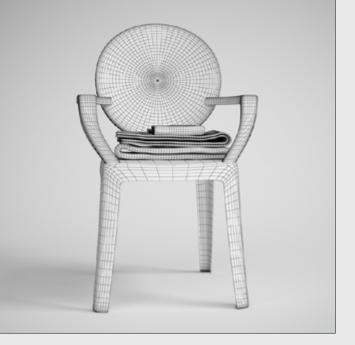

## DESCRIPTION

CGAXIS models volume 2 containing 41 highly detailed models of bathroom furniture compatible with 3ds max 2008 or higher and many others.

N N

CGAxis Models Volume 2 : Bathroom Furniture

### DESCRIPTION

CGAXIS models volume 2 containing 41 highly detailed models of bathroom furniture compatible with 3ds max 2008 or higher and many others.

CGAxis Models Volume 2 : Bathroom Furniture

### DESCRIPTION

CGAXIS models volume 2 containing 41 highly detailed models of bathroom furniture compatible with 3ds max 2008 or higher and many others.

**1**00

CGAxis Models Volume 2 : Bathroom Furniture