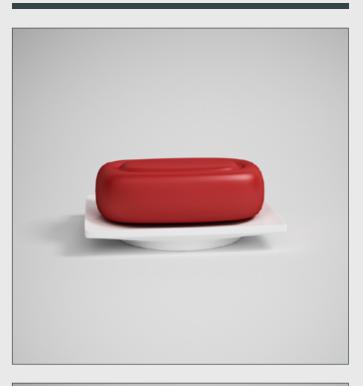

### DESCRIPTION

CGAXIS models volume 2 containing 41 highly detailed models of bathroom furniture compatible with 3ds max 2008 or higher and many others.

CGAxis Models Volume 2 : Bathroom Furniture