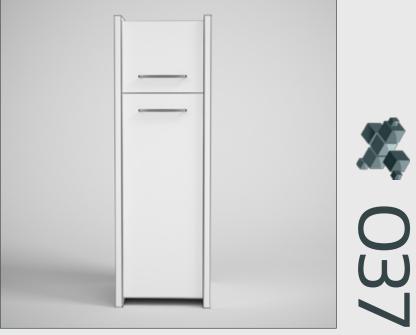

### DESCRIPTION

CGAXIS models volume 2 containing 41 highly detailed models of bathroom furniture compatible with 3ds max 2008 or higher and many others.

CGAxis Models Volume 2 : Bathroom Furniture