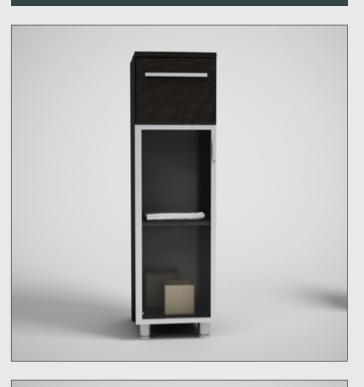

### DESCRIPTION

CGAXIS models volume 2 containing 41 highly detailed models of bathroom furniture compatible with 3ds max 2008 or higher and many others.

| - |  |  |
|---|--|--|
| - |  |  |
|   |  |  |

CGAxis Models Volume 2 : Bathroom Furniture