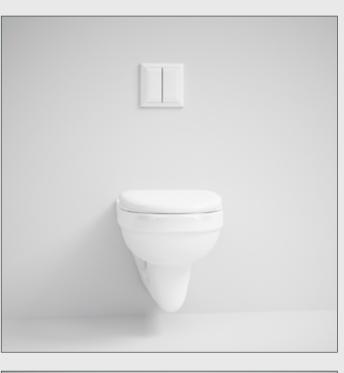

## DESCRIPTION

CGAXIS models volume 2 containing 41 highly detailed models of bathroom furniture compatible with 3ds max 2008 or higher and many others.

CGAxis Models Volume 2 : Bathroom Furniture

### DESCRIPTION

CGAXIS models volume 2 containing 41 highly detailed models of bathroom furniture compatible with 3ds max 2008 or higher and many others.

|  | ×,       |
|--|----------|
|  | 8        |
|  | <b>S</b> |

## DESCRIPTION

CGAXIS models volume 2 containing 41 highly detailed models of bathroom furniture compatible with 3ds max 2008 or higher and many others.

|  | ×, |
|--|----|
|  | 0  |
|  | Ō  |

CGAxis Models Volume 2 : Bathroom Furniture