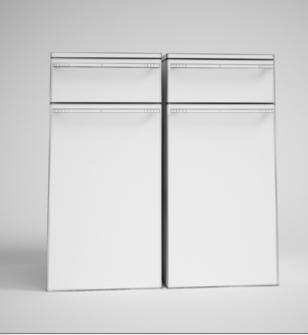

### DESCRIPTION

CGAXIS models volume 2 containing 41 highly detailed models of bathroom furniture compatible with 3ds max 2008 or higher and many others.

|  | ×,       |
|--|----------|
|  | 8        |
|  | <b>S</b> |

## DESCRIPTION

CGAXIS models volume 2 containing 41 highly detailed models of bathroom furniture compatible with 3ds max 2008 or higher and many others.

|  | ×, |
|--|----|
|  | 0  |
|  | Ō  |

CGAxis Models Volume 2 : Bathroom Furniture