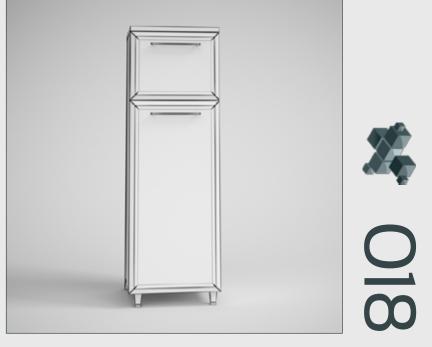

## DESCRIPTION

CGAXIS models volume 2 containing 41 highly detailed models of bathroom furniture compatible with 3ds max 2008 or higher and many others.

N N

CGAxis Models Volume 2 : Bathroom Furniture

### DESCRIPTION

CGAXIS models volume 2 containing 41 highly detailed models of bathroom furniture compatible with 3ds max 2008 or higher and many others.

CGAxis Models Volume 2 : Bathroom Furniture

### DESCRIPTION

CGAXIS models volume 2 containing 41 highly detailed models of bathroom furniture compatible with 3ds max 2008 or higher and many others.

**1**00

CGAxis Models Volume 2 : Bathroom Furniture