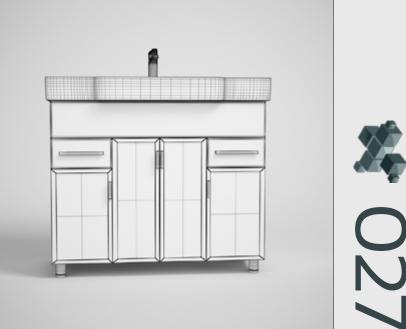

### DESCRIPTION

CGAXIS models volume 2 containing 41 highly detailed models of bathroom furniture compatible with 3ds max 2008 or higher and many others.

**1**00

CGAxis Models Volume 2 : Bathroom Furniture