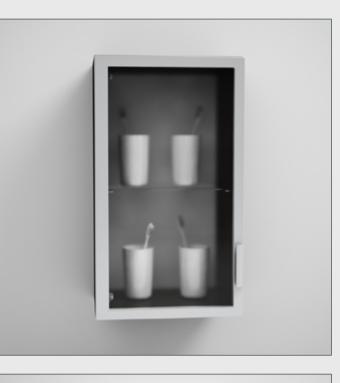

### DESCRIPTION

CGAXIS models volume 2 containing 41 highly detailed models of bathroom furniture compatible with 3ds max 2008 or higher and many others.

|  | ×,       |
|--|----------|
|  | 8        |
|  | <b>S</b> |