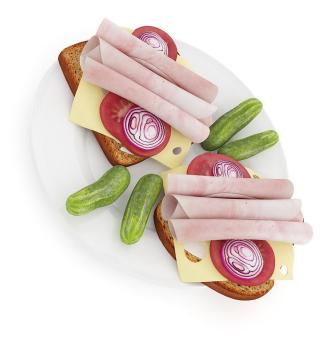

9\_13



### MUFFINS ON BAKING PLATE









FILENAME: CGAXIS\_MODELS\_29\_14



### TOAST WITH HONEY AND COFFEE



FILENAME: CGAXIS\_MODELS\_29\_15



### PANCAKES WITH SYRUP









FILENAME: CGAXIS\_MODELS\_29\_16



#### WAFFLES WITH SYRUP









FILENAME: CGAXIS\_MODELS\_29\_17



#### **NACHOS WITH SAUCE**



FILENAME: CGAXIS\_MODELS\_29\_18



## **SLICE OF PIZZA**



FILENAME: CGAXIS\_MODELS\_29\_19



### **BURGER ON PLATE**









FILENAME: CGAXIS\_MODELS\_29\_20



#### CHICKEN NUGGETS WITH FRIED POTATOES



FILENAME: CGAXIS\_MODELS\_29\_21



### STEAK WITH COUSCOUS









FILENAME: CGAXIS\_MODELS\_29\_22



### SPAGHETTI NAPOLI









FILENAME: CGAXIS\_MODELS\_29\_23



### SPAGHETTI CARBONARA









FILENAME: CGAXIS\_MODELS\_29\_24



### SANDWICHES ON PLATE









FILENAME: CGAXIS\_MODELS\_29\_25



# TOMATO SOUP









FILENAME: CGAXIS\_MODELS\_29\_26



# **TOMATO SALAD**









FILENAME: CGAXIS\_MODELS\_29\_27



### STEAK WITH RICE







FILENAME: CGAXIS\_MODELS\_29\_28



### FRUITS WITH YOGHURT









FILENAME: CGAXIS\_MODELS\_29\_29



### BREAD ON CUTTING BOARD









FILENAME: CGAXIS\_MODELS\_29\_30



#### WHITE TABLEWARE



FILENAME: CGAXIS\_MODELS\_29\_TABLEWARE