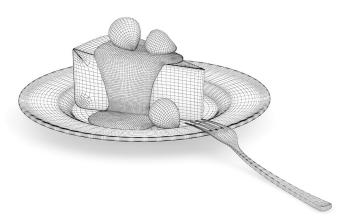

# **DESCRIPTION**

CGAxis Models Volume 29 - FOOD II is a collection containing 30 (+1) highly detailed 3D models of food. You can find in it various dishes: for breakfast, dinners, deserts, sweets and snacks. Great for your interior visualization projects. Models are mapped and have materias and textures. Compatible with 3ds max 2008 or higher and many others.

# **SPECIFICATION**

Total size: 1.78 GB Materias: YES Textures: YES

#### **FORMATS**

- \*.max (Scanline)
- \*.max (MentalRay)
- \*.max (VRay)
- \*.c4d
- \*.c4d (VRay)
- \*.obj
- \*.fbx



#### CHEESECAKE WITH STRAWBERRY SOUCE









FILENAME: CGAXIS\_MODELS\_29\_01



### PIECE OF CREAM CAKE



FILENAME: CGAXIS\_MODELS\_29\_02



#### CHOCOLATE CAKE WITH RASPBERRIES









FILENAME: CGAXIS\_MODELS\_29\_03



### MERINGUES WITH STRAWBERRY SAUCE









FILENAME: CGAXIS\_MODELS\_29\_04



### **DONUTS IN BOX**









FILENAME: CGAXIS\_MODELS\_29\_05



# **BISCUITS WITH MILK**



FILENAME: CGAXIS\_MODELS\_29\_06



#### TIRAMISU WITH CHOCOLATE GLAZE



FILENAME: CGAXIS\_MODELS\_29\_07



# **BOX OF CANDIES**









FILENAME: CGAXIS\_MODELS\_29\_08



# CHOCOLATE COOKIES WITH MILK



FILENAME: CGAXIS\_MODELS\_29\_09





# **MUFFINS ON PLATE**









FILENAME: CGAXIS\_MODELS\_29\_10



#### **CHRISTMAS COOKIES**









FILENAME: CGAXIS\_MODELS\_29\_11



### FOUR PIECES OF CHEESECAKE









FILENAME: C