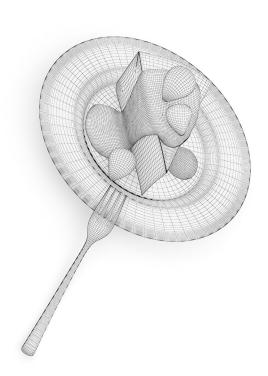

# **DESCRIPTION**

CGAxis Models Volume 29 - FOOD II is a collection containing 30 (+1) highly detailed 3D models of food. You can find in it various dishes: for breakfast, dinners, deserts, sweets and snacks. Great for your interior visualization projects. Models are mapped and have materias and textures. Compatible with 3ds max 2008 or higher and many others.

# **SPECIFICATION**

Total size: 1.78 GB Materias: YES Textures: YES

#### **FORMATS**

- \*.max (Scanline)
- \*.max (MentalRay)
- \*.max (VRay)
- \*.c4d
- \*.c4d (VRay)
- \*.obj
- \*.fbx



#### CHEESECAKE WITH STRAWBERRY SOUCE









FILENAME: CGAXIS\_MODELS\_29\_01



### PIECE OF CREAM CAKE



FILENAME: CGAXIS\_MODELS\_29\_02



#### CHOCOLATE CAKE WITH RASPBERRIES









FILENAME: CGAXIS\_MODELS\_29\_03



### MERINGUES WITH STRAWBERRY SAUCE









FILENAME: CGAXIS\_MODELS\_29\_04



### **DONUTS IN BOX**









FILENAME: CGAXIS\_MODELS\_29\_05



# **BISCUITS WITH MILK**



FILENAME: CGAXIS\_MODELS\_29\_06



#### TIRAMISU WITH CHOCOLATE GLAZE



FILENAME: CGAXIS\_MODELS\_29\_07



# **BOX OF CANDIES**









FILENAME: CGAXIS\_MODELS\_29\_08



# CHOCOLATE COOKIES WITH MILK



FILENAME: CGAXIS\_MODELS\_29\_09





# **MUFFINS ON PLATE**









FILENAME: CGAXIS\_MODELS\_29\_10



#### **CHRISTMAS COOKIES**









FILENAME: CGAXIS\_MODELS\_29\_11



### FOUR PIECES OF CHEESECAKE









FILENAME: CGAXI