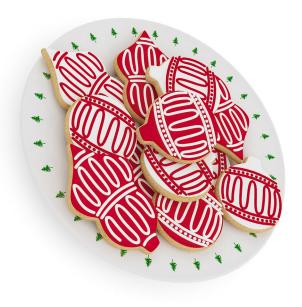

y)
- \*.c4d
- \*.c4d (VRay)
- \*.obj
- \*.fbx



#### CHEESECAKE WITH STRAWBERRY SOUCE









FILENAME: CGAXIS\_MODELS\_29\_01



### PIECE OF CREAM CAKE



FILENAME: CGAXIS\_MODELS\_29\_02



#### CHOCOLATE CAKE WITH RASPBERRIES









FILENAME: CGAXIS\_MODELS\_29\_03



### MERINGUES WITH STRAWBERRY SAUCE









FILENAME: CGAXIS\_MODELS\_29\_04



### **DONUTS IN BOX**









FILENAME: CGAXIS\_MODELS\_29\_05



# **BISCUITS WITH MILK**



FILENAME: CGAXIS\_MODELS\_29\_06



#### TIRAMISU WITH CHOCOLATE GLAZE



FILENAME: CGAXIS\_MODELS\_29\_07



# **BOX OF CANDIES**









FILENAME: CGAXIS\_MODELS\_29\_08



# CHOCOLATE COOKIES WITH MILK



FILENAME: CGAXIS\_MODELS\_29\_09





# **MUFFINS ON PLATE**









FILENAME: CGAXIS\_MODELS\_29\_10



#### **CHRISTMAS COOKIES**









FILENAME: CGAXIS\_MODELS\_29\_11



### FOUR PIECES OF CHEESECAKE









FILENAME: CGAXIS\_MODELS\_29\_12



### MUSLI IN BOWL









FILENAME: CGAXIS\_MODELS\_29\_13



### MUFFINS ON BAKING PLATE









FILENAME: CGAXIS\_MODELS\_29\_14



### TOAST WITH HONEY AND COFFEE



FILENAME: CGAXIS\_MODELS\_29\_15



### PANCAKES WITH SYRUP









FILENAME: CGAXIS\_MODELS\_29\_16



#### WAFFLES WITH SYRUP









FILENAME: CGAXIS\_MODELS\_29\_17



#### **NACHOS WITH SAUCE**



FILENAME: CGAXIS\_MODELS\_29\_18



## **SLICE OF PIZZA**



FILENAME: CGAXIS\_MODELS\_29\_19



### **BURGER ON PLATE**









FILENAME: CGAXIS\_MODELS\_29\_20



#### CHICKEN NUGGETS WITH FRIED POTATOES



FILENAME: CGAXIS\_MODELS\_29\_21



### STEAK WITH COUSCOUS









FILENAME: CGAXIS\_MODELS\_29\_2