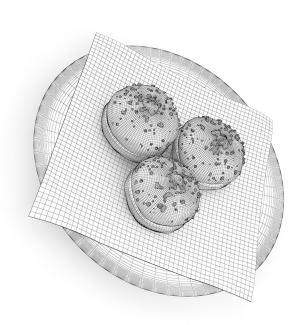

odels Volume 29 - FOOD II is a collection containing 30 (+1) highly detailed 3D models of food. You can find in it various dishes: for breakfast, dinners, deserts, sweets and snacks. Great for your interior visualization projects. Models are mapped and have materias and textures. Compatible with 3ds max 2008 or higher and many others.

# **SPECIFICATION**

Total size: 1.78 GB Materias: YES Textures: YES

#### **FORMATS**

- \*.max (Scanline)
- \*.max (MentalRay)
- \*.max (VRay)
- \*.c4d
- \*.c4d (VRay)
- \*.obj
- \*.fbx



#### CHEESECAKE WITH STRAWBERRY SOUCE









FILENAME: CGAXIS\_MODELS\_29\_01



### PIECE OF CREAM CAKE



FILENAME: CGAXIS\_MODELS\_29\_02



#### CHOCOLATE CAKE WITH RASPBERRIES









FILENAME: CGAXIS\_MODELS\_29\_03



### MERINGUES WITH STRAWBERRY SAUCE









FILENAME: CGAXIS\_MODELS\_29\_04



### **DONUTS IN BOX**









FILENAME: CGAXIS\_MODELS\_29\_05



# **BISCUITS WITH MILK**



FILENAME: CGAXIS\_MODELS\_29\_06



#### TIRAMISU WITH CHOCOLATE GLAZE



FILENAME: CGAXIS\_MODELS\_29\_07



# **BOX OF CANDIES**









FILENAME: CGAXIS\_MODELS\_29\_08



# CHOCOLATE COOKIES WITH MILK



FILENAME: CGAXIS\_MODELS\_29\_09





# **MUFFINS ON PLATE**









FILENAME: CGAXIS\_MODELS\_29\_10



#### **CHRISTMAS COOKIES**









FILENAME: CGAXIS\_MODELS\_29\_11



### FOUR PIECES OF CHEESECAKE









FILENAME: CGAXIS\_MODELS\_29\_12



### MUSLI IN BOWL









FILENAME: CGAXIS\_MODELS\_29\_13



### MUFFINS ON BAKING PLATE









FILENAME: CGAXIS\_MODELS\_29\_14



### TOAST WITH HONEY AND COFFEE



FILENAME: CGAXIS\_MODELS\_29\_15