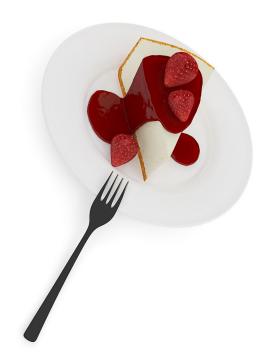

# **DESCRIPTION**

CGAxis Models Volume 29 - FOOD II is a collection containing 30 (+1) highly detailed 3D models of food. You can find in it various dishes: for breakfast, dinners, deserts, sweets and snacks. Great for your interior visualization projects. Models are mapped and have materias and textures. Compatible with 3ds max 2008 or higher and many others.

# **SPECIFICATION**

Total size: 1.78 GB Materias: YES Textures: YES

#### **FORMATS**

- \*.max (Scanline)
- \*.max (MentalRay)
- \*.max (VRay)
- \*.c4d
- \*.c4d (VRay)
- \*.obj
- \*.fbx



#### CHEESECAKE WITH STRAWBERRY SOUCE









FILENAME: CGAXIS\_MODELS\_29\_01



### PIECE OF CREAM CAKE



FILENAME: CGAXIS\_MODELS\_29\_02



#### CHOCOLATE CAKE WITH RASPBERRIES









FILENAME: CGAXIS\_MODELS\_29\_03



### MERINGUES WITH STRAWBERRY SAUCE









FILENAME: CGAXIS\_MODELS\_29\_04



### **DONUTS IN BOX**









FILENAME: CGAXIS\_MODELS\_29\_05



# **BISCUITS WITH MILK**



FILENAME: CGAXIS\_MODELS\_29\_06



#### TIRAMISU WITH CHOCOLATE GLAZE



FILENAME: CGAXIS\_MODELS\_29\_07



# **BOX OF CANDIES**









FILENAME: CGAXIS\_MODELS\_29\_08



# CHOCOLATE COOKIES WITH MILK



FILENAME: CGAXIS\_MODELS\_29\_09





# **MUFFINS ON PLATE**









FILENAME: CGAXIS\_MODELS\_29\_10



#### **CHRISTMAS COOKIES**









FILENAME: CGAXIS\_MODELS\_29\_11



### FOUR PIECES OF CHEESECAKE









FILENAME: CGA