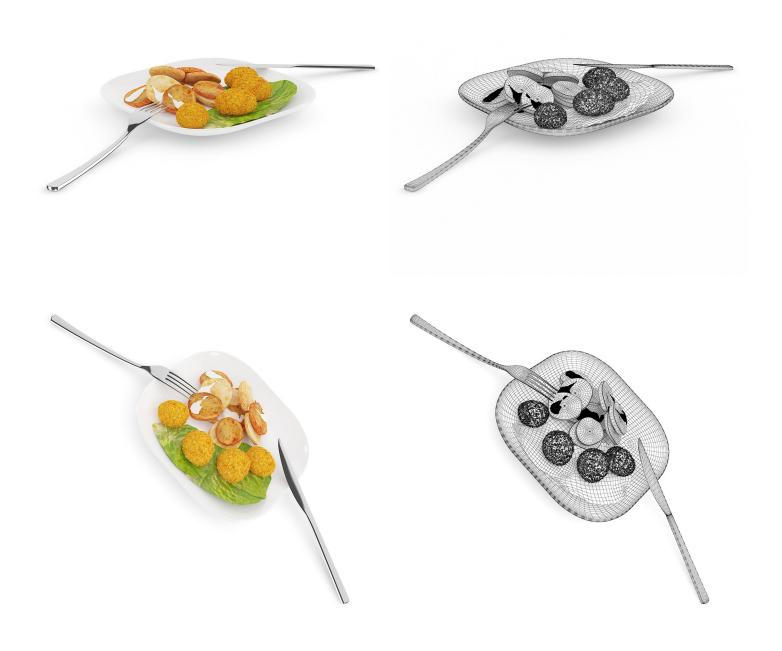

# **MUFFINS ON PLATE**









FILENAME: CGAXIS\_MODELS\_29\_10



#### **CHRISTMAS COOKIES**









FILENAME: CGAXIS\_MODELS\_29\_11



### FOUR PIECES OF CHEESECAKE









FILENAME: CGAXIS\_MODELS\_29\_12



### MUSLI IN BOWL









FILENAME: CGAXIS\_MODELS\_29\_13



### MUFFINS ON BAKING PLATE









FILENAME: CGAXIS\_MODELS\_29\_14



### TOAST WITH HONEY AND COFFEE



FILENAME: CGAXIS\_MODELS\_29\_15



### PANCAKES WITH SYRUP









FILENAME: CGAXIS\_MODELS\_29\_16



#### WAFFLES WITH SYRUP









FILENAME: CGAXIS\_MODELS\_29\_17



#### **NACHOS WITH SAUCE**



FILENAME: CGAXIS\_MODELS\_29\_18



## **SLICE OF PIZZA**



FILENAME: CGAXIS\_MODELS\_29\_19



### **BURGER ON PLATE**









FILENAME: CGAXIS\_MODELS\_29\_20



#### CHICKEN NUGGETS WITH FRIED POTATOES



FILENAME: CGAXIS\_MODELS\_29\_21



### STEAK WITH COUSCOUS









FILENAME: CGAXIS\_MODELS\_29\_22



### SPAGHETTI NAPOLI









FILENAME: CGAXIS\_MODELS\_29\_23



### SPAGHETTI CARBONARA









FILENAME: CGAXIS\_MODELS\_29\_24



### SANDWICHES ON PLATE









FILENAME: CGAXIS\_MODELS\_29\_25



# TOMATO SOUP









FILENAME: CGAXIS\_MODELS\_29\_26



# **TOMATO SALAD**









FILENAME: CGAXIS\_MODELS\_29\_27



### STEAK WITH RICE







FILENAME: CGAXIS\_MODELS\_29\_28



### FRUITS WITH YOGHURT









FILENAME: CGAXIS\_MODELS\_29\_29



### BREAD ON CUTTING BOARD









FILENAME: CGAXIS\_MODELS\_29\_30



#### WHITE TABLEWARE



FILENAME: CGAXIS\_MODELS\_29\_TABLEWARE