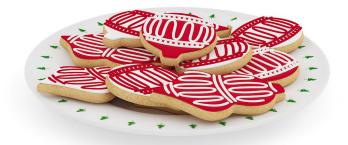

(VRay)
- \*.c4d
- \*.c4d (VRay)
- \*.obj
- \*.fbx



#### CHEESECAKE WITH STRAWBERRY SOUCE









FILENAME: CGAXIS\_MODELS\_29\_01



### PIECE OF CREAM CAKE



FILENAME: CGAXIS\_MODELS\_29\_02



#### CHOCOLATE CAKE WITH RASPBERRIES









FILENAME: CGAXIS\_MODELS\_29\_03



### MERINGUES WITH STRAWBERRY SAUCE









FILENAME: CGAXIS\_MODELS\_29\_04



### **DONUTS IN BOX**









FILENAME: CGAXIS\_MODELS\_29\_05



# **BISCUITS WITH MILK**



FILENAME: CGAXIS\_MODELS\_29\_06



#### TIRAMISU WITH CHOCOLATE GLAZE



FILENAME: CGAXIS\_MODELS\_29\_07



# **BOX OF CANDIES**









FILENAME: CGAXIS\_MODELS\_29\_08



# CHOCOLATE COOKIES WITH MILK



FILENAME: CGAXIS\_MODELS\_29\_09





# **MUFFINS ON PLATE**









FILENAME: CGAXIS\_MODELS\_29\_10



#### **CHRISTMAS COOKIES**









FILENAME: CGAXIS\_MODELS\_29\_11



### FOUR PIECES OF CHEESECAKE









FILENAME: CGAXIS\_MODELS\_29\_12



### MUSLI IN BOWL









FILENAME: CGAXIS\_MODELS\_29\_13



### MUFFINS ON BAKING PLATE









FILENAME: CGAXIS\_MODELS\_29\_14



### TOAST WITH HONEY AND COFFEE



FILENAME: CGAXIS\_MODELS\_29\_15



### PANCAKES WITH SYRUP









FILENAME: CGAXIS\_MODELS\_29\_16



#### WAFFLES WITH SYRUP









FILENAME: CGAXIS\_MODELS\_29\_17



#### **NACHOS WITH SAUCE**



FILENAME: CGAXIS\_MODELS\_29\_18



## **SLICE OF PIZZA**



FILENAME: CGAXIS\_MODELS\_29\_19



### **BURGER ON PLATE**









FILENAME: CGAXIS\_MODELS\_29\_20



#### CHICKEN NUGGETS WITH FRIED POTATOES



FILENAME: CGAXIS\_MODELS\_29\_21



### STEAK WITH COUSCOUS









FILENAME: CGAXIS\_MODELS\_2