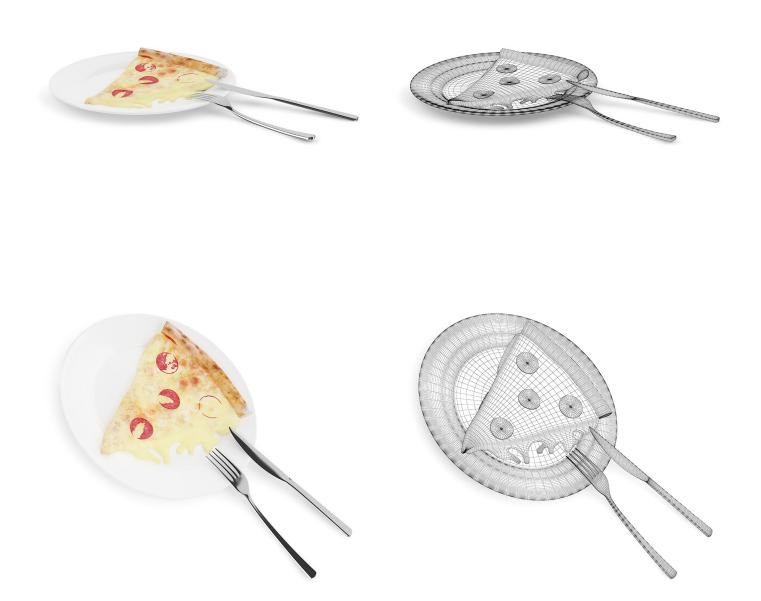

LS\_29\_07



# **BOX OF CANDIES**









FILENAME: CGAXIS\_MODELS\_29\_08



# CHOCOLATE COOKIES WITH MILK



FILENAME: CGAXIS\_MODELS\_29\_09





# **MUFFINS ON PLATE**









FILENAME: CGAXIS\_MODELS\_29\_10



#### **CHRISTMAS COOKIES**









FILENAME: CGAXIS\_MODELS\_29\_11



### FOUR PIECES OF CHEESECAKE









FILENAME: CGAXIS\_MODELS\_29\_12



### MUSLI IN BOWL









FILENAME: CGAXIS\_MODELS\_29\_13



### MUFFINS ON BAKING PLATE









FILENAME: CGAXIS\_MODELS\_29\_14



### TOAST WITH HONEY AND COFFEE



FILENAME: CGAXIS\_MODELS\_29\_15



### PANCAKES WITH SYRUP









FILENAME: CGAXIS\_MODELS\_29\_16



#### WAFFLES WITH SYRUP









FILENAME: CGAXIS\_MODELS\_29\_17



#### **NACHOS WITH SAUCE**



FILENAME: CGAXIS\_MODELS\_29\_18



## **SLICE OF PIZZA**



FILENAME: CGAXIS\_MODELS\_29\_19



### **BURGER ON PLATE**









FILENAME: CGAXIS\_MODELS\_29\_20



#### CHICKEN NUGGETS WITH FRIED POTATOES



FILENAME: CGAXIS\_MODELS\_29\_21



### STEAK WITH COUSCOUS









FILENAME: CGAXIS\_MODELS\_29\_22



### SPAGHETTI NAPOLI









FILENAME: CGAXIS\_MODELS\_29\_23



### SPAGHETTI CARBONARA









FILENAME: CGAXIS\_MODELS\_29\_24



### SANDWICHES ON PLATE









FILENAME: CGAXIS\_MODELS\_29\_25



# TOMATO SOUP









FILENAME: CGAXIS\_MODELS\_29\_26



# **TOMATO SALAD**









FILENAME: CGAXIS\_MODELS\_29\_27



### STEAK WITH RICE







FILENAME: CGAXIS\_MODELS\_29\_28



### FRUITS WITH YOGHURT









FILENAME: CGAXIS\_MODELS\_29\_29



### BREAD ON CUTTING BOARD









FILENAME: CGAXIS\_MODELS\_29\_30



#### WHITE TA