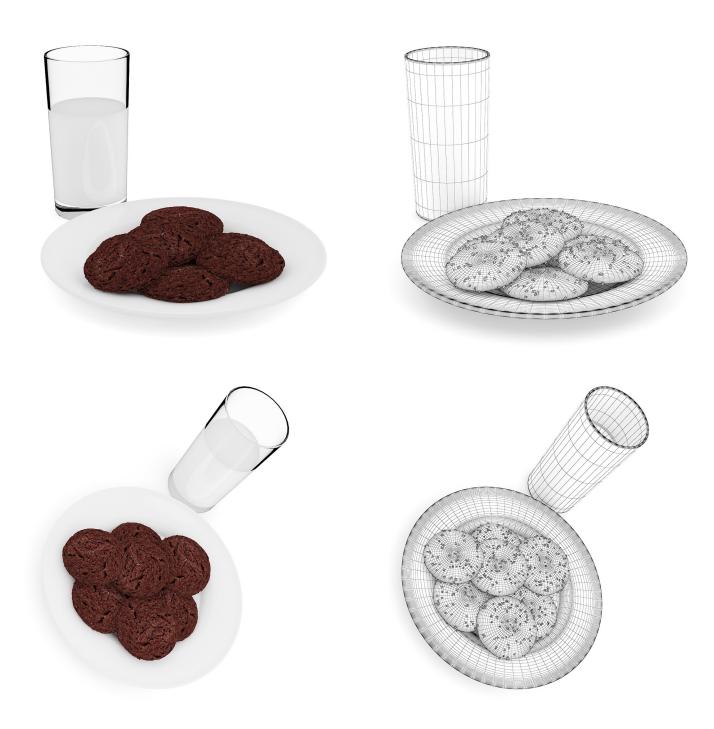

**SPECIFICATION**

Total size: 1.78 GB Materias: YES Textures: YES

#### **FORMATS**

- \*.max (Scanline)
- \*.max (MentalRay)
- \*.max (VRay)
- \*.c4d
- \*.c4d (VRay)
- \*.obj
- \*.fbx



#### CHEESECAKE WITH STRAWBERRY SOUCE









FILENAME: CGAXIS\_MODELS\_29\_01



### PIECE OF CREAM CAKE



FILENAME: CGAXIS\_MODELS\_29\_02



#### CHOCOLATE CAKE WITH RASPBERRIES









FILENAME: CGAXIS\_MODELS\_29\_03



### MERINGUES WITH STRAWBERRY SAUCE









FILENAME: CGAXIS\_MODELS\_29\_04



### **DONUTS IN BOX**









FILENAME: CGAXIS\_MODELS\_29\_05



# **BISCUITS WITH MILK**



FILENAME: CGAXIS\_MODELS\_29\_06



#### TIRAMISU WITH CHOCOLATE GLAZE



FILENAME: CGAXIS\_MODELS\_29\_07



# **BOX OF CANDIES**









FILENAME: CGAXIS\_MODELS\_29\_08



# CHOCOLATE COOKIES WITH MILK



FILENAME: CGAXIS\_MODELS\_29\_09





# **MUFFINS ON PLATE**









FILENAME: CGAXIS\_MODELS\_29\_10



#### **CHRISTMAS COOKIES**









FILENAME: CGAXIS\_MODELS\_29\_11



### FOUR PIECES OF CHEESECAKE









FILENAME: CGAXIS\_MODELS\_29\_12



### MUSLI IN BOWL









FILENAME: CGAXIS\_MODELS\_29\_13



### MUFFINS ON BAKING PLATE









FILENAME: CGAXIS\_MODELS\_29\_14



### TOAST WITH HONEY AND COFFEE



FILENAME: CGAXIS\_MODELS\_29\_15



### PANCAKES WITH SYRUP









FILENAME: CGAXIS\_MODELS\_29\_16



#### WAFFLES WITH SYRUP









FILENAME: CGAXIS\_MODELS\_29\_17



#### **NACHOS WITH SAUCE**



FILENAME: CGAXIS\_MODELS\_29\_18



## **SLICE OF PIZZA**



FILENAME: CGAXIS\_MODELS\_29\_19



### **BURGER ON PLATE**









FILENAME: CGAXIS\_MODELS\_29\_20



####