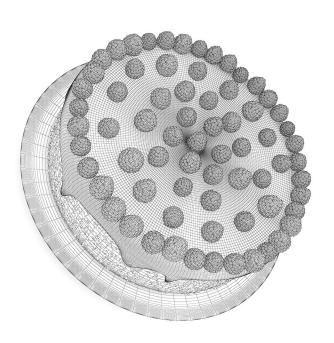

# **DESCRIPTION**

CGAxis Models Volume 29 - FOOD II is a collection containing 30 (+1) highly detailed 3D models of food. You can find in it various dishes: for breakfast, dinners, deserts, sweets and snacks. Great for your interior visualization projects. Models are mapped and have materias and textures. Compatible with 3ds max 2008 or higher and many others.

# **SPECIFICATION**

Total size: 1.78 GB Materias: YES Textures: YES

#### **FORMATS**

- \*.max (Scanline)
- \*.max (MentalRay)
- \*.max (VRay)
- \*.c4d
- \*.c4d (VRay)
- \*.obj
- \*.fbx



#### CHEESECAKE WITH STRAWBERRY SOUCE









FILENAME: CGAXIS\_MODELS\_29\_01



### PIECE OF CREAM CAKE



FILENAME: CGAXIS\_MODELS\_29\_02



#### CHOCOLATE CAKE WITH RASPBERRIES









FILENAME: CGAXIS\_MODELS\_29\_03



### MERINGUES WITH STRAWBERRY SAUCE









FILENAME: CGAXIS\_MODELS\_29\_04



### **DONUTS IN BOX**









FILENAME: CGAXIS\_MODELS\_29\_05



# **BISCUITS WITH MILK**



FILENAME: CGAXIS\_MODELS\_29\_06



#### TIRAMISU WITH CHOCOLATE GLAZE



FILENAME: CGAXIS\_MODELS\_29\_07



# **BOX OF CANDIES**









FILENAME: CGAXIS\_MODELS\_29\_08



# CHOCOLATE COOKIES WITH MILK



FILENAME: CGAXIS\_MODELS\_29\_09





# **MUFFINS ON PLATE**









FILENAME: CGAXIS\_MODELS\_29\_10



#### **CHRISTMAS COOKIES**









FILENAME: CGAXIS\_MODELS\_29\_11



### FOUR PIECES OF CHEESECAKE









FILENAME: CGAXIS\_MODELS\_29\_12



### MUSLI IN BOWL









FILENAME: CGAXIS\_MODELS\_29\_13



### MUFFINS ON BAKING PLATE









FILENAME: CGAXIS\_MODELS