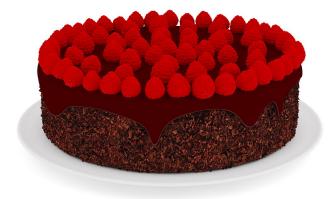

# **DESCRIPTION**

CGAxis Models Volume 29 - FOOD II is a collection containing 30 (+1) highly detailed 3D models of food. You can find in it various dishes: for breakfast, dinners, deserts, sweets and snacks. Great for your interior visualization projects. Models are mapped and have materias and textures. Compatible with 3ds max 2008 or higher and many others.

# **SPECIFICATION**

Total size: 1.78 GB Materias: YES Textures: YES

#### **FORMATS**

- \*.max (Scanline)
- \*.max (MentalRay)
- \*.max (VRay)
- \*.c4d
- \*.c4d (VRay)
- \*.obj
- \*.fbx



#### CHEESECAKE WITH STRAWBERRY SOUCE









FILENAME: CGAXIS\_MODELS\_29\_01



### PIECE OF CREAM CAKE



FILENAME: CGAXIS\_MODELS\_29\_02



#### CHOCOLATE CAKE WITH RASPBERRIES









FILENAME: CGAXIS\_MODELS\_29\_03



### MERINGUES WITH STRAWBERRY SAUCE









FILENAME: CGAXIS\_MODELS\_29\_04



### **DONUTS IN BOX**









FILENAME: CGAXIS\_MODELS\_29\_05



# **BISCUITS WITH MILK**



FILENAME: CGAXIS\_MODELS\_29\_06



#### TIRAMISU WITH CHOCOLATE GLAZE



FILENAME: CGAXIS\_MODELS\_29\_07



# **BOX OF CANDIES**









FILENAME: CGAXIS\_MODELS\_29\_08



# CHOCOLATE COOKIES WITH MILK



FILENAME: CGAXIS\_MODELS\_29\_09





# **MUFFINS ON PLATE**









FILENAME: CGAXIS\_MODELS\_29\_10



#### **CHRISTMAS COOKIES**









FILENAME: CGAXIS\_MODELS\_29\_11



### FOUR PIECES OF CHEESECAKE









FILENAME: CGAXIS\_MODELS\_29\_12



### MUSLI IN BOWL









FILENAME: CGAXIS\_MODELS\_29\_13



### MUFFINS ON BAKING PLATE









FILENAME: CGAXIS\_