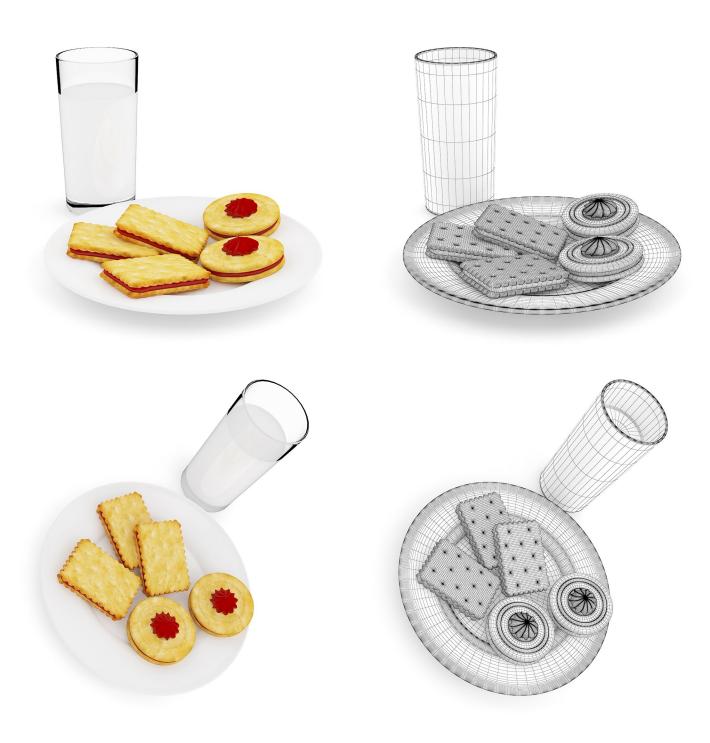

for breakfast, dinners, deserts, sweets and snacks. Great for your interior visualization projects. Models are mapped and have materias and textures. Compatible with 3ds max 2008 or higher and many others.

# **SPECIFICATION**

Total size: 1.78 GB Materias: YES Textures: YES

#### **FORMATS**

- \*.max (Scanline)
- \*.max (MentalRay)
- \*.max (VRay)
- \*.c4d
- \*.c4d (VRay)
- \*.obj
- \*.fbx



#### CHEESECAKE WITH STRAWBERRY SOUCE









FILENAME: CGAXIS\_MODELS\_29\_01



### PIECE OF CREAM CAKE



FILENAME: CGAXIS\_MODELS\_29\_02



#### CHOCOLATE CAKE WITH RASPBERRIES









FILENAME: CGAXIS\_MODELS\_29\_03



### MERINGUES WITH STRAWBERRY SAUCE









FILENAME: CGAXIS\_MODELS\_29\_04



### **DONUTS IN BOX**









FILENAME: CGAXIS\_MODELS\_29\_05



# **BISCUITS WITH MILK**



FILENAME: CGAXIS\_MODELS\_29\_06



#### TIRAMISU WITH CHOCOLATE GLAZE



FILENAME: CGAXIS\_MODELS\_29\_07



# **BOX OF CANDIES**









FILENAME: CGAXIS\_MODELS\_29\_08



# CHOCOLATE COOKIES WITH MILK



FILENAME: CGAXIS\_MODELS\_29\_09





# **MUFFINS ON PLATE**









FILENAME: CGAXIS\_MODELS\_29\_10



#### **CHRISTMAS COOKIES**









FILENAME: CGAXIS\_MODELS\_29\_11



### FOUR PIECES OF CHEESECAKE









FILENAME: CGAXIS\_MODELS\_29\_12



### MUSLI IN BOWL









FILENAME: CGAXIS\_MODELS\_29\_13



### MUFFINS ON BAKING PLATE









FILENAME: CGAXIS\_MODELS\_29\_14



### TOAST WITH HONEY AND COFFEE



FILENAME: CGAXIS\_MODELS\_29\_15



### PANCAKES WITH SYRUP









FILENAME: CGAXIS\_MODELS\_29\_16



#### WAFFLES WITH SYRUP









FILENAME: CGAXIS\_MODELS\_2