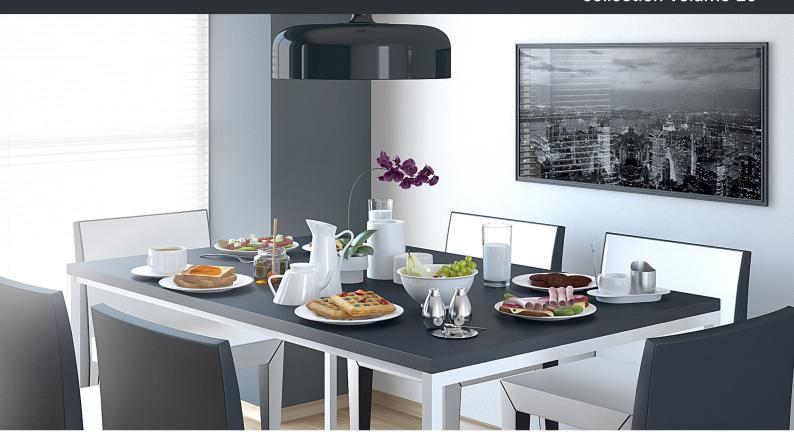

# **DESCRIPTION**

CGAxis Models Volume 29 - FOOD II is a collection containing 30 (+1) highly detailed 3D models of food. You can find in it various dishes: for breakfast, dinners, deserts, sweets and snacks. Great for your interior visualization projects. Models are mapped and have materias and textures. Compatible with 3ds max 2008 or higher and many others.