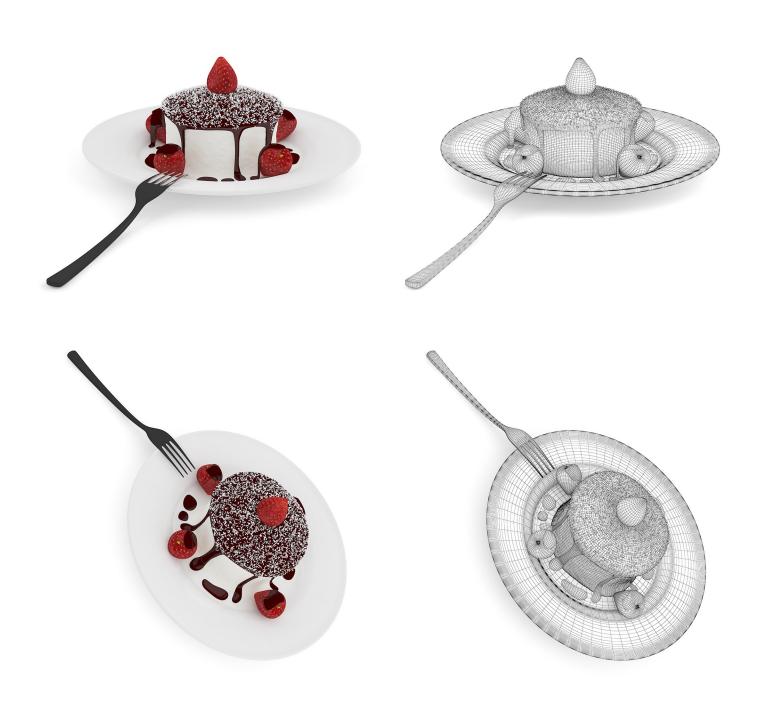

r visualization projects. Models are mapped and have materias and textures. Compatible with 3ds max 2008 or higher and many others.

# **SPECIFICATION**

Total size: 1.78 GB Materias: YES Textures: YES

#### **FORMATS**

- \*.max (Scanline)
- \*.max (MentalRay)
- \*.max (VRay)
- \*.c4d
- \*.c4d (VRay)
- \*.obj
- \*.fbx



#### CHEESECAKE WITH STRAWBERRY SOUCE









FILENAME: CGAXIS\_MODELS\_29\_01



### PIECE OF CREAM CAKE



FILENAME: CGAXIS\_MODELS\_29\_02



#### CHOCOLATE CAKE WITH RASPBERRIES









FILENAME: CGAXIS\_MODELS\_29\_03



### MERINGUES WITH STRAWBERRY SAUCE









FILENAME: CGAXIS\_MODELS\_29\_04



### **DONUTS IN BOX**









FILENAME: CGAXIS\_MODELS\_29\_05



# **BISCUITS WITH MILK**



FILENAME: CGAXIS\_MODELS\_29\_06



#### TIRAMISU WITH CHOCOLATE GLAZE



FILENAME: CGAXIS\_MODELS\_29\_07



# **BOX OF CANDIES**









FILENAME: CGAXIS\_MODELS\_29\_08



# CHOCOLATE COOKIES WITH MILK



FILENAME: CGAXIS\_MODELS\_29\_09





# **MUFFINS ON PLATE**









FILENAME: CGAXIS\_MODELS\_29\_10



#### **CHRISTMAS COOKIES**









FILENAME: CGAXIS\_MODELS\_29\_11



### FOUR PIECES OF CHEESECAKE









FILENAME: CGAXIS\_MODELS\_29\_12



### MUSLI IN BOWL









FILENAME: CGAXIS\_MODELS\_29\_13



### MUFFINS ON BAKING PLATE









FILENAME: CGAXIS\_MODELS\_29\_14



### TOAST WITH HONEY AND COFFEE



FILENAME: CGAXIS\_MODELS\_29\_15



### PANCAKES WITH SYRUP









FILENAME: CGAXIS\_MODELS\_29\_16



#### WAFFLES WITH SYRUP









FILENAME: CGAXIS\_MODELS\_29\_17



#### **NACHOS WITH SAUCE**



FILENAME: CGAXIS\_MODELS\_29\_18