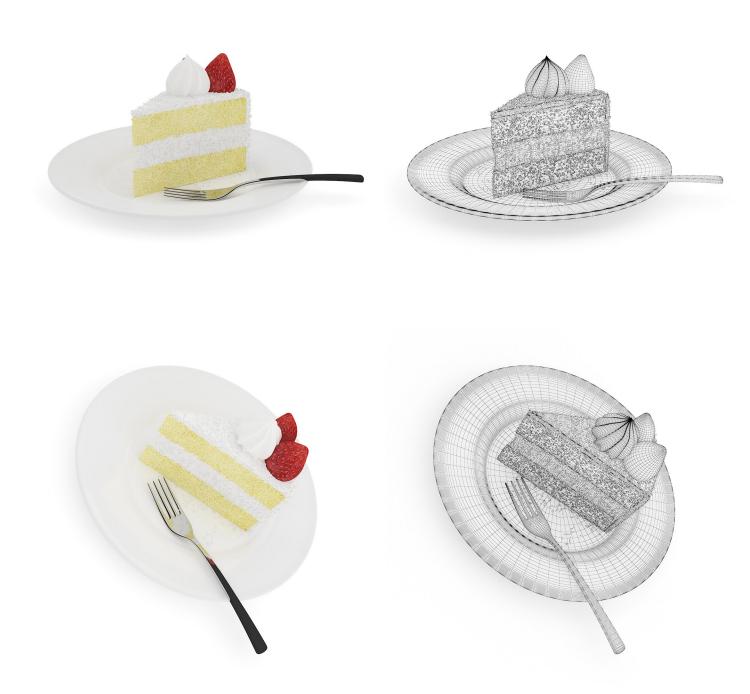

# **DESCRIPTION**

CGAxis Models Volume 29 - FOOD II is a collection containing 30 (+1) highly detailed 3D models of food. You can find in it various dishes: for breakfast, dinners, deserts, sweets and snacks. Great for your interior visualization projects. Models are mapped and have materias and textures. Compatible with 3ds max 2008 or higher and many others.

# **SPECIFICATION**

Total size: 1.78 GB Materias: YES Textures: YES

#### **FORMATS**

- \*.max (Scanline)
- \*.max (MentalRay)
- \*.max (VRay)
- \*.c4d
- \*.c4d (VRay)
- \*.obj
- \*.fbx



#### CHEESECAKE WITH STRAWBERRY SOUCE









FILENAME: CGAXIS\_MODELS\_29\_01



### PIECE OF CREAM CAKE



FILENAME: CGAXIS\_MODELS\_29\_02



#### CHOCOLATE CAKE WITH RASPBERRIES









FILENAME: CGAXIS\_MODELS\_29\_03



### MERINGUES WITH STRAWBERRY SAUCE









FILENAME: CGAXIS\_MODELS\_29\_04



### **DONUTS IN BOX**









FILENAME: CGAXIS\_MODELS\_29\_05



# **BISCUITS WITH MILK**



FILENAME: CGAXIS\_MODELS\_29\_06



#### TIRAMISU WITH CHOCOLATE GLAZE



FILENAME: CGAXIS\_MODELS\_29\_07



# **BOX OF CANDIES**









FILENAME: CGAXIS\_MODELS\_29\_08



# CHOCOLATE COOKIES WITH MILK



FILENAME: CGAXIS\_MODELS\_29\_09





# **MUFFINS ON PLATE**









FILENAME: CGAXIS\_MODELS\_29\_10



#### **CHRISTMAS COOKIES**









FILENAME: CGAXIS\_MODELS\_29\_11



### FOUR PIECES OF CHEESECAKE









FILENAME: CGAXIS\_MODELS\_29\_12



### MUSLI IN BOWL









FILENAME: CGAXI