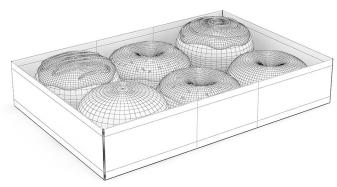

ghly detailed 3D models of food. You can find in it various dishes: for breakfast, dinners, deserts, sweets and snacks. Great for your interior visualization projects. Models are mapped and have materias and textures. Compatible with 3ds max 2008 or higher and many others.

# **SPECIFICATION**

Total size: 1.78 GB Materias: YES Textures: YES

#### **FORMATS**

- \*.max (Scanline)
- \*.max (MentalRay)
- \*.max (VRay)
- \*.c4d
- \*.c4d (VRay)
- \*.obj
- \*.fbx



#### CHEESECAKE WITH STRAWBERRY SOUCE









FILENAME: CGAXIS\_MODELS\_29\_01



### PIECE OF CREAM CAKE



FILENAME: CGAXIS\_MODELS\_29\_02



#### CHOCOLATE CAKE WITH RASPBERRIES









FILENAME: CGAXIS\_MODELS\_29\_03



### MERINGUES WITH STRAWBERRY SAUCE









FILENAME: CGAXIS\_MODELS\_29\_04



### **DONUTS IN BOX**









FILENAME: CGAXIS\_MODELS\_29\_05



# **BISCUITS WITH MILK**



FILENAME: CGAXIS\_MODELS\_29\_06



#### TIRAMISU WITH CHOCOLATE GLAZE



FILENAME: CGAXIS\_MODELS\_29\_07



# **BOX OF CANDIES**









FILENAME: CGAXIS\_MODELS\_29\_08



# CHOCOLATE COOKIES WITH MILK



FILENAME: CGAXIS\_MODELS\_29\_09





# **MUFFINS ON PLATE**









FILENAME: CGAXIS\_MODELS\_29\_10



#### **CHRISTMAS COOKIES**









FILENAME: CGAXIS\_MODELS\_29\_11



### FOUR PIECES OF CHEESECAKE









FILENAME: CGAXIS\_MODELS\_29\_12



### MUSLI IN BOWL









FILENAME: CGAXIS\_MODELS\_29\_13



### MUFFINS ON BAKING PLATE









FILENAME: CGAXIS\_MODELS\_29\_14



### TOAST WITH HONEY AND COFFEE



FILENAME: CGAXIS\_MODELS\_29\_15



### PANCAKES WITH SYRUP









FILENAME: CGAXIS\_MODELS\_29