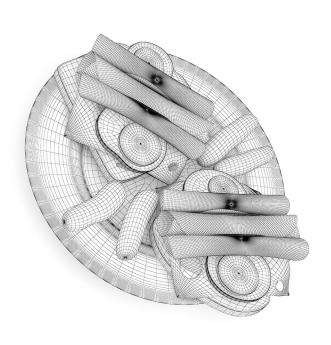

_13



### MUFFINS ON BAKING PLATE









FILENAME: CGAXIS\_MODELS\_29\_14



### TOAST WITH HONEY AND COFFEE



FILENAME: CGAXIS\_MODELS\_29\_15



### PANCAKES WITH SYRUP









FILENAME: CGAXIS\_MODELS\_29\_16



#### WAFFLES WITH SYRUP









FILENAME: CGAXIS\_MODELS\_29\_17



#### **NACHOS WITH SAUCE**



FILENAME: CGAXIS\_MODELS\_29\_18



## **SLICE OF PIZZA**



FILENAME: CGAXIS\_MODELS\_29\_19



### **BURGER ON PLATE**









FILENAME: CGAXIS\_MODELS\_29\_20



#### CHICKEN NUGGETS WITH FRIED POTATOES



FILENAME: CGAXIS\_MODELS\_29\_21



### STEAK WITH COUSCOUS









FILENAME: CGAXIS\_MODELS\_29\_22



### SPAGHETTI NAPOLI









FILENAME: CGAXIS\_MODELS\_29\_23



### SPAGHETTI CARBONARA









FILENAME: CGAXIS\_MODELS\_29\_24



### SANDWICHES ON PLATE









FILENAME: CGAXIS\_MODELS\_29\_25



# TOMATO SOUP









FILENAME: CGAXIS\_MODELS\_29\_26



# **TOMATO SALAD**









FILENAME: CGAXIS\_MODELS\_29\_27



### STEAK WITH RICE







FILENAME: CGAXIS\_MODELS\_29\_28



### FRUITS WITH YOGHURT









FILENAME: CGAXIS\_MODELS\_29\_29



### BREAD ON CUTTING BOARD









FILENAME: CGAXIS\_MODELS\_29\_30



#### WHITE TABLEWARE



FILENAME: CGAXIS\_MODELS\_29\_TABLEWARE