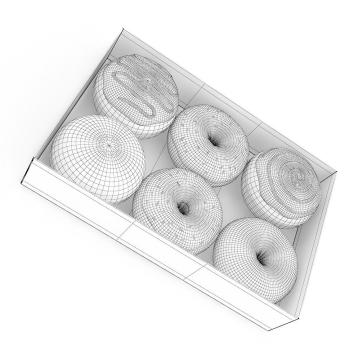

detailed 3D models of food. You can find in it various dishes: for breakfast, dinners, deserts, sweets and snacks. Great for your interior visualization projects. Models are mapped and have materias and textures. Compatible with 3ds max 2008 or higher and many others.

# **SPECIFICATION**

Total size: 1.78 GB Materias: YES Textures: YES

#### **FORMATS**

- \*.max (Scanline)
- \*.max (MentalRay)
- \*.max (VRay)
- \*.c4d
- \*.c4d (VRay)
- \*.obj
- \*.fbx



#### CHEESECAKE WITH STRAWBERRY SOUCE









FILENAME: CGAXIS\_MODELS\_29\_01



### PIECE OF CREAM CAKE



FILENAME: CGAXIS\_MODELS\_29\_02



#### CHOCOLATE CAKE WITH RASPBERRIES









FILENAME: CGAXIS\_MODELS\_29\_03



### MERINGUES WITH STRAWBERRY SAUCE









FILENAME: CGAXIS\_MODELS\_29\_04



### **DONUTS IN BOX**









FILENAME: CGAXIS\_MODELS\_29\_05



# **BISCUITS WITH MILK**



FILENAME: CGAXIS\_MODELS\_29\_06



#### TIRAMISU WITH CHOCOLATE GLAZE



FILENAME: CGAXIS\_MODELS\_29\_07



# **BOX OF CANDIES**









FILENAME: CGAXIS\_MODELS\_29\_08



# CHOCOLATE COOKIES WITH MILK



FILENAME: CGAXIS\_MODELS\_29\_09





# **MUFFINS ON PLATE**









FILENAME: CGAXIS\_MODELS\_29\_10



#### **CHRISTMAS COOKIES**









FILENAME: CGAXIS\_MODELS\_29\_11



### FOUR PIECES OF CHEESECAKE









FILENAME: CGAXIS\_MODELS\_29\_12



### MUSLI IN BOWL









FILENAME: CGAXIS\_MODELS\_29\_13



### MUFFINS ON BAKING PLATE









FILENAME: CGAXIS\_MODELS\_29\_14



### TOAST WITH HONEY AND COFFEE



FILENAME: CGAXIS\_MODELS\_29\_15



### PANCAKES WITH SYRUP









FILENAME: CGAXIS\_MODELS\_29\_16