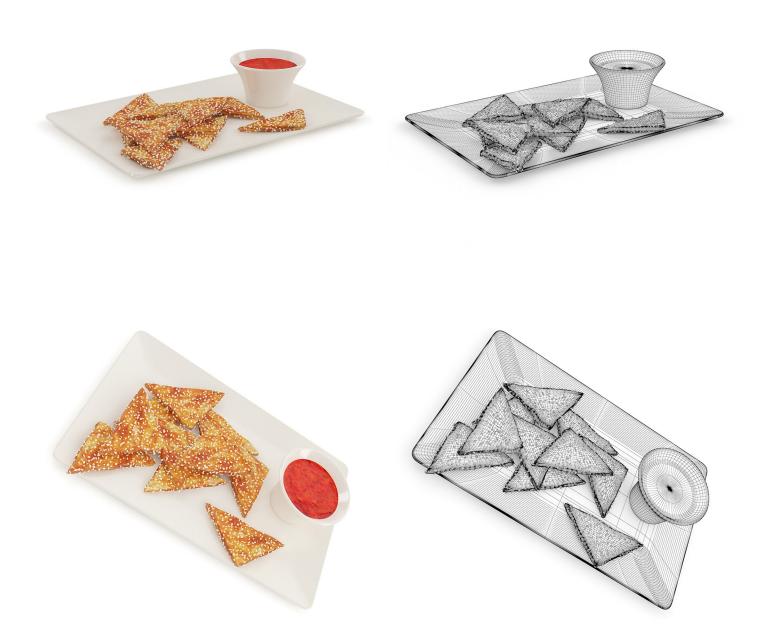

#### TIRAMISU WITH CHOCOLATE GLAZE



FILENAME: CGAXIS\_MODELS\_29\_07



# **BOX OF CANDIES**









FILENAME: CGAXIS\_MODELS\_29\_08



# CHOCOLATE COOKIES WITH MILK



FILENAME: CGAXIS\_MODELS\_29\_09





# **MUFFINS ON PLATE**









FILENAME: CGAXIS\_MODELS\_29\_10



#### **CHRISTMAS COOKIES**









FILENAME: CGAXIS\_MODELS\_29\_11



### FOUR PIECES OF CHEESECAKE









FILENAME: CGAXIS\_MODELS\_29\_12



### MUSLI IN BOWL









FILENAME: CGAXIS\_MODELS\_29\_13



### MUFFINS ON BAKING PLATE









FILENAME: CGAXIS\_MODELS\_29\_14



### TOAST WITH HONEY AND COFFEE



FILENAME: CGAXIS\_MODELS\_29\_15



### PANCAKES WITH SYRUP









FILENAME: CGAXIS\_MODELS\_29\_16



#### WAFFLES WITH SYRUP









FILENAME: CGAXIS\_MODELS\_29\_17



#### **NACHOS WITH SAUCE**



FILENAME: CGAXIS\_MODELS\_29\_18



## **SLICE OF PIZZA**



FILENAME: CGAXIS\_MODELS\_29\_19



### **BURGER ON PLATE**









FILENAME: CGAXIS\_MODELS\_29\_20



#### CHICKEN NUGGETS WITH FRIED POTATOES



FILENAME: CGAXIS\_MODELS\_29\_21



### STEAK WITH COUSCOUS









FILENAME: CGAXIS\_MODELS\_29\_22



### SPAGHETTI NAPOLI









FILENAME: CGAXIS\_MODELS\_29\_23



### SPAGHETTI CARBONARA









FILENAME: CGAXIS\_MODELS\_29\_24



### SANDWICHES ON PLATE









FILENAME: CGAXIS\_MODELS\_29\_25



# TOMATO SOUP









FILENAME: CGAXIS\_MODELS\_29\_26



# **TOMATO SALAD**









FILENAME: CGAXIS\_MODELS\_29\_27



### STEAK WITH RICE







FILENAME: CGAXIS\_MODELS\_29\_28



### FRUITS WITH YOGHURT









FILENAME: CGAXIS\_MODELS\_29\_29



### BREAD ON CUTTING BOA