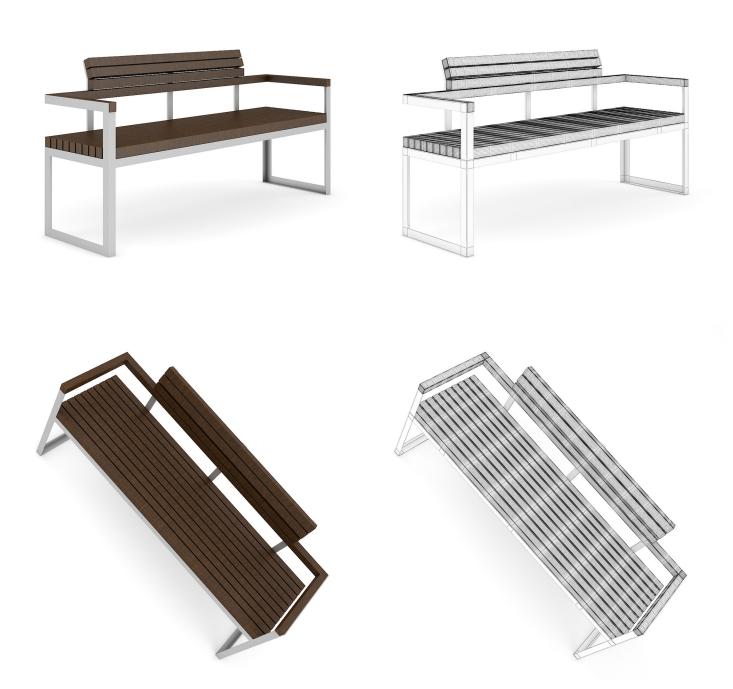

# **STREET** collection volume 30



#### DESCRIPTION

CGAxis Models Volume 30 - STREET EQUIPMENT is a collection containing 41 3D models of street equipment. You can find in it : benches, street lamps, recycle bins, bicycle racks. Great for your exterior visualization projects. Models are mapped and have materias and textures. Compatible with 3ds max 2008 or higher and many others.

#### **SPECIFICATION**

Total size: 266 MB Materias: YES Textures: YES

#### **FORMATS**

- \*.max (Scanline)
- \*.max (MentalRay)
- \*.max (VRay)
- \*.c4d
- \*.c4d (VRay)
- \*.obj
- \*.fbx







# FILENAME: CGAXIS\_MODELS\_30\_01







# FILENAME: CGAXIS\_MODELS\_30\_02







# FILENAME: CGAXIS\_MODELS\_30\_03







# FILENAME: CGAXIS\_MODELS\_30\_04







# FILENAME: CGAXIS\_MODELS\_30\_05





#### **CONCRETE BENCH**



# FILENAME: CGAXIS\_MODELS\_30\_06







# FILENAME: CGAXIS\_MODELS\_30\_07





**ROUND BENCH** 



# FILENAME: CGAXIS\_MODELS\_30\_08







# FILENAME: CGAXIS\_MODELS\_30\_09







# FILENAME: CGAXIS\_MODELS\_30\_10







# FILENAME: CGAXIS\_MODELS\_30\_11







# FILENAME: CGAXIS\_MODELS\_30\_12





#### **CONCRETE BENCH-POT**



# FILENAME: CGAXIS\_MODELS\_30\_13





#### **MODERN CONCRETE BENCH**



# FILENAME: CGAXIS\_MODELS\_30\_14







# FILENAME: CGAXIS\_MODELS\_30\_15





**RECYCLE BIN** 



# FILENAME: CGAXIS\_MODELS\_30\_16





#### **ROUND RECYCLE BIN 1**



# FILENAME: CGAX