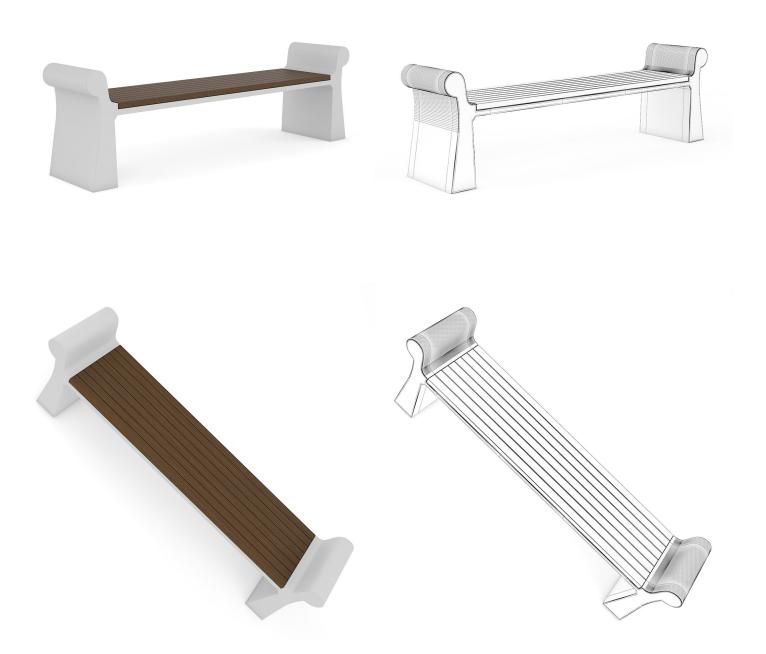

u can find in it : benches, street lamps, recycle bins, bicycle racks. Great for your exterior visualization projects. Models are mapped and have materias and textures. Compatible with 3ds max 2008 or higher and many others.

#### **SPECIFICATION**

Total size: 266 MB Materias: YES Textures: YES

#### **FORMATS**

- \*.max (Scanline)
- \*.max (MentalRay)
- \*.max (VRay)
- \*.c4d
- \*.c4d (VRay)
- \*.obj
- \*.fbx







# FILENAME: CGAXIS\_MODELS\_30\_01







# FILENAME: CGAXIS\_MODELS\_30\_02







# FILENAME: CGAXIS\_MODELS\_30\_03







# FILENAME: CGAXIS\_MODELS\_30\_04







# FILENAME: CGAXIS\_MODELS\_30\_05





#### **CONCRETE BENCH**



# FILENAME: CGAXIS\_MODELS\_30\_06







# FILENAME: CGAXIS\_MODELS\_30\_07





**ROUND BENCH** 



# FILENAME: CGAXIS\_MODELS\_30\_08







# FILENAME: CGAXIS\_MODELS\_30\_09







# FILENAME: CGAXIS\_MODELS\_30\_10







# FILENAME: CGAXIS\_MODELS\_30\_11







# FILENAME: CGAXIS\_MODELS\_30\_12





#### **CONCRETE BENCH-POT**



# FILENAME: CGAXIS\_MODELS\_30\_13





#### **MODERN CONCRETE BENCH**



# FILENAME: CGAXIS\_MODELS\_30\_14







# FILENAME: CGAXIS\_MODELS\_30\_15





**RECYCLE BIN** 



# FILENAME: CGAXIS\_MODELS\_30\_16





#### **ROUND RECYCLE BIN 1**



# FILENAME: CGAXIS\_MODELS\_30\_17





#### **ROUND RECYCLE BIN 2**



# FILENAME: CGAXIS\_MODELS\_30\_18





#### SQUARE RECYCLE BIN 1



# FILENAME: CGAXIS\_MODELS\_30\_19





#### ROUND RECYCLE BIN 3



# FILENAME: CGAXIS\_MODELS\_30\_20





#### **ROUND RECYCLE BIN 4**



# FILENAME: CGAXIS\_MODELS\_30\_21





#### SQUARE RECYCLE BIN 2



# F