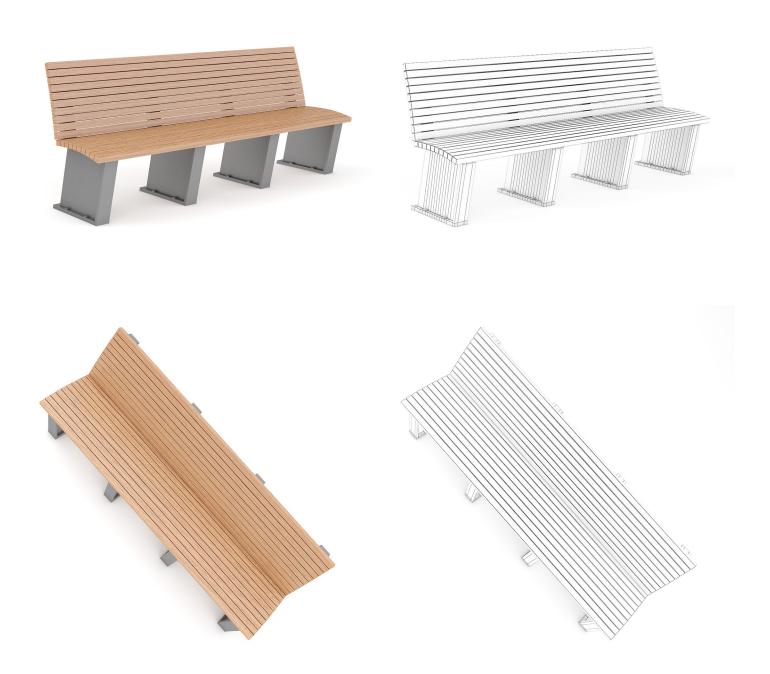

*

- \*.max (Scanline)
- \*.max (MentalRay)
- \*.max (VRay)
- \*.c4d
- \*.c4d (VRay)
- \*.obj
- \*.fbx







# FILENAME: CGAXIS\_MODELS\_30\_01







# FILENAME: CGAXIS\_MODELS\_30\_02







# FILENAME: CGAXIS\_MODELS\_30\_03







# FILENAME: CGAXIS\_MODELS\_30\_04







# FILENAME: CGAXIS\_MODELS\_30\_05





#### **CONCRETE BENCH**



# FILENAME: CGAXIS\_MODELS\_30\_06







# FILENAME: CGAXIS\_MODELS\_30\_07





**ROUND BENCH** 



# FILENAME: CGAXIS\_MODELS\_30\_08







# FILENAME: CGAXIS\_MODELS\_30\_09







# FILENAME: CGAXIS\_MODELS\_30\_10







# FILENAME: CGAXIS\_MODELS\_30\_11







# FILENAME: CGAXIS\_MODELS\_30\_12





#### **CONCRETE BENCH-POT**



# FILENAME: CGAXIS\_MODELS\_30\_13





#### **MODERN CONCRETE BENCH**



# FILENAME: CGAXIS\_MODELS\_30\_14







# FILENAME: CGAXIS\_MODELS\_30\_15





**RECYCLE BIN** 



# FILENAME: CGAXIS\_MODELS\_30\_16





#### **ROUND RECYCLE BIN 1**



# FILENAME: CGAXIS\_MODELS\_30\_17





#### **ROUND RECYCLE BIN 2**



# FILENAME: CGAXIS\_MODELS\_30\_18





#### SQUARE RECYCLE BIN 1



# FILENAME: CGAXIS\_MODELS\_30\_19





#### ROUND RECYCLE BIN 3



# FILENAME: CGAXIS\_MODELS\_30\_20





#### **ROUND RECYCLE BIN 4**



# FILENAME: CGAXIS\_MODELS\_30\_21





#### SQUARE RECYCLE BIN 2



# FILENAME: CGAXIS\_MODELS\_30\_22





#### **STANDING ASHTRAY 1**



# FILENAME: CGAXIS\_MODELS\_30\_23





#### **STANDING ASHTRAY 2**



# FILENAME: CGAXIS\_MODELS\_30\_24







# FILENAME: CGAXIS\_MODELS\_30\_25







# FILENAME: CGAXIS\_MODELS\_30\_26







# FILENAME: CGAXIS\_MODELS\_30\_27







# FILE