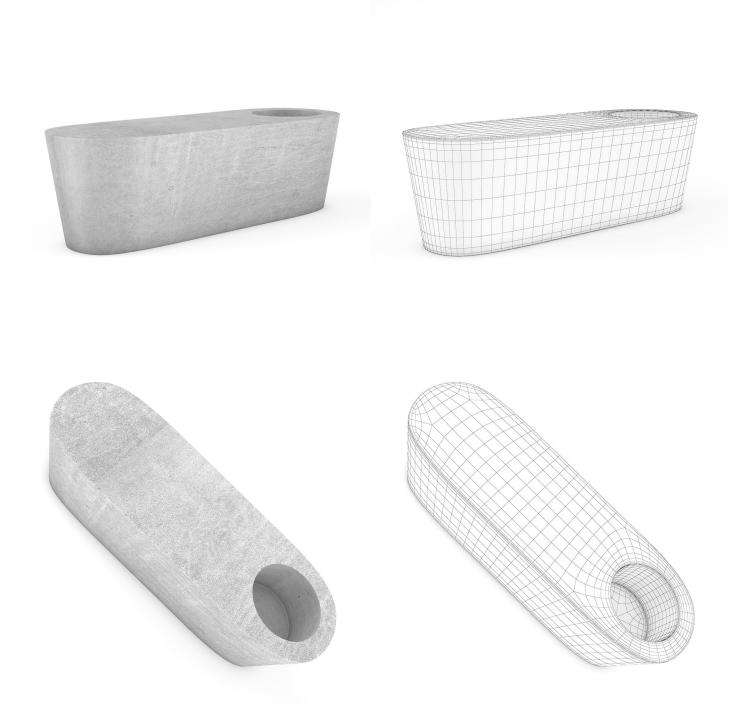

or higher and many others.

#### **SPECIFICATION**

Total size: 266 MB Materias: YES Textures: YES

#### **FORMATS**

- \*.max (Scanline)
- \*.max (MentalRay)
- \*.max (VRay)
- \*.c4d
- \*.c4d (VRay)
- \*.obj
- \*.fbx







# FILENAME: CGAXIS\_MODELS\_30\_01







# FILENAME: CGAXIS\_MODELS\_30\_02







# FILENAME: CGAXIS\_MODELS\_30\_03







# FILENAME: CGAXIS\_MODELS\_30\_04







# FILENAME: CGAXIS\_MODELS\_30\_05





#### **CONCRETE BENCH**



# FILENAME: CGAXIS\_MODELS\_30\_06







# FILENAME: CGAXIS\_MODELS\_30\_07





**ROUND BENCH** 



# FILENAME: CGAXIS\_MODELS\_30\_08







# FILENAME: CGAXIS\_MODELS\_30\_09







# FILENAME: CGAXIS\_MODELS\_30\_10







# FILENAME: CGAXIS\_MODELS\_30\_11







# FILENAME: CGAXIS\_MODELS\_30\_12





#### **CONCRETE BENCH-POT**



# FILENAME: CGAXIS\_MODELS\_30\_13





#### **MODERN CONCRETE BENCH**



# FILENAME: CGAXIS\_MODELS\_30\_14







# FILENAME: CGAXIS\_MODELS\_30\_15





**RECYCLE BIN** 



# FILENAME: CGAXIS\_MODELS\_30\_16





#### **ROUND RECYCLE BIN 1**



# FILENAME: CGAXIS\_MODELS\_30\_17





#### **ROUND RECYCLE BIN 2**



# FILENAME: CGAXIS\_MODELS\_30\_18





#### SQUARE RECYCLE BIN 1



# FILENAME: CGAXIS\_MODELS\_30\_19





#### ROUND RECYCLE BIN 3



# FILENAME: CGAXIS\_MODELS\_30\_20





#### **ROUND RECYCLE BIN 4**



# FILENAME: CGAXIS\_MODELS\_30\_21





#### SQUARE RECYCLE BIN 2



# FILENAME: CGAXIS\_MODELS\_30\_22





#### **STANDING ASHTRAY 1**



# FILENAME: CGAXIS\_MODELS\_30\_23





#### **STANDING ASHTRAY 2**



# FILENAME: CGAXIS\_MODELS\_30\_24







# FILENAME: CGAX