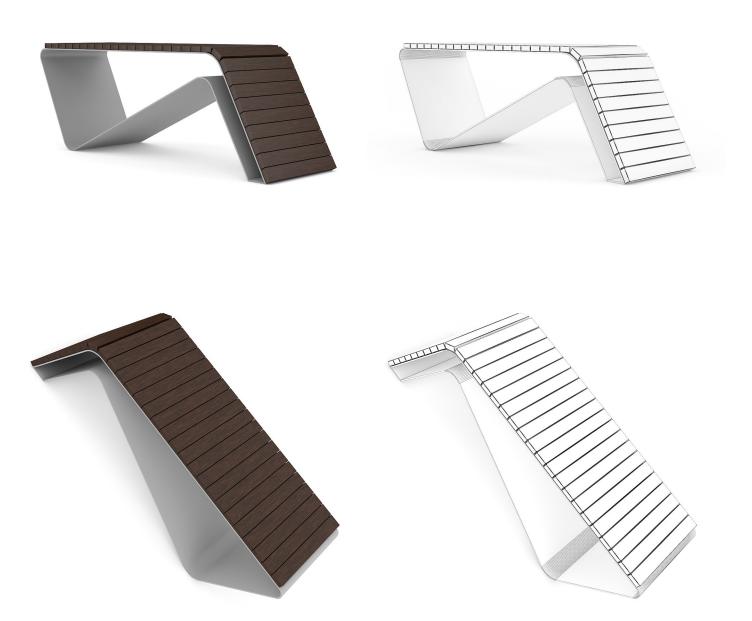

# **STREET** collection volume 30



#### DESCRIPTION

CGAxis Models Volume 30 - STREET EQUIPMENT is a collection containing 41 3D models of street equipment. You can find in it : benches, street lamps, recycle bins, bicycle racks. Great for your exterior visualization projects. Models are mapped and have materias and textures. Compatible with 3ds max 2008 or higher and many others.

#### **SPECIFICATION**

Total size: 266 MB Materias: YES Textures: YES

#### **FORMATS**

- \*.max (Scanline)
- \*.max (MentalRay)
- \*.max (VRay)
- \*.c4d
- \*.c4d (VRay)
- \*.obj
- \*.fbx







# FILENAME: CGAXIS\_MODELS\_30\_01







# FILENAME: CGAXIS\_MODELS\_30\_02







# FILENAME: CGAXIS\_MODELS\_30\_03







# FILENAME: CGAXIS\_MODELS\_30\_04







# FILENAME: CGAXIS\_MODELS\_30\_05





#### **CONCRETE BENCH**



# FILENAME: CGAXIS\_MODELS\_30\_06







# FILENAME: CGAXIS\_MODELS\_30\_07





**ROUND BENCH** 



# FILENAME: CGAXIS\_MODELS\_30\_08







# FILENAME: CGAXIS\_MODELS\_30\_09







# FILENAME: CGAXIS\_MODELS\_30\_10







# FILENAME: CGAXIS\_MODELS\_30\_11







# FILENAME: CGAXIS\_MODELS\_30\_12





#### **CONCRETE BENCH-POT**



# FILENAME: CGAXIS\_MODELS\_30\_13





#### **MODERN CONCRETE BENCH**



# FILENAME: CGAXIS\_MODELS\_30\_14







# FILENAME: CGAXIS\_MODELS\_30\_15





**RECYCLE BIN** 



# FILENAME: CGAXIS\_MODELS\_30\_16





#### *