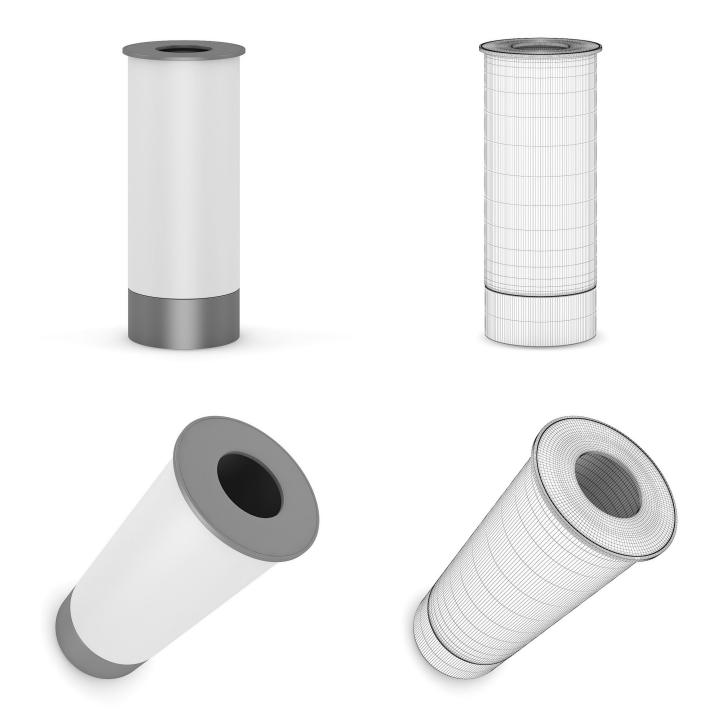

#### **ROUND RECYCLE BIN 1**

#### **ROUND RECYCLE BIN 2**

#### ROUND RECYCLE BIN 3

#### **ROUND RECYCLE BIN 4**