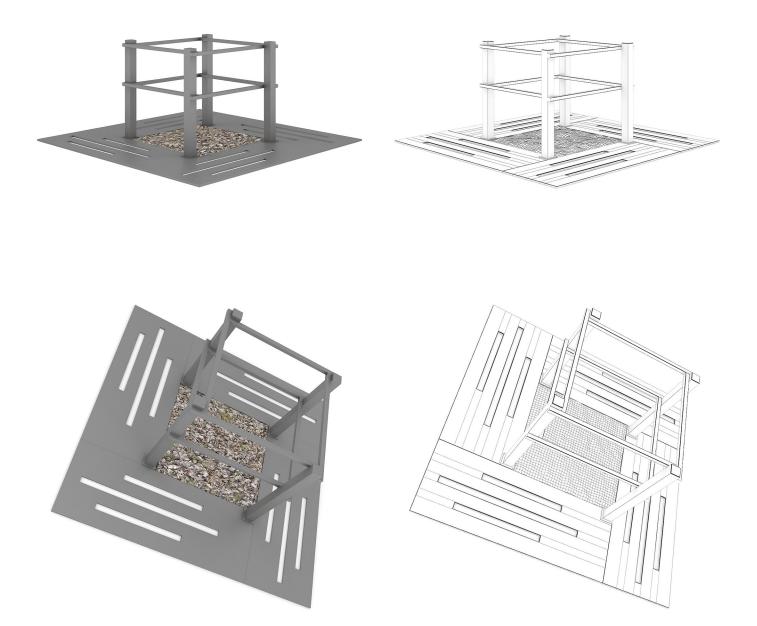

# FILENAME: CGAXIS\_MODELS\_30\_33

**TREE BARRIER 1** 

# FILENAME: CGAXIS\_MODELS\_30\_34

TREE BARRIER 2