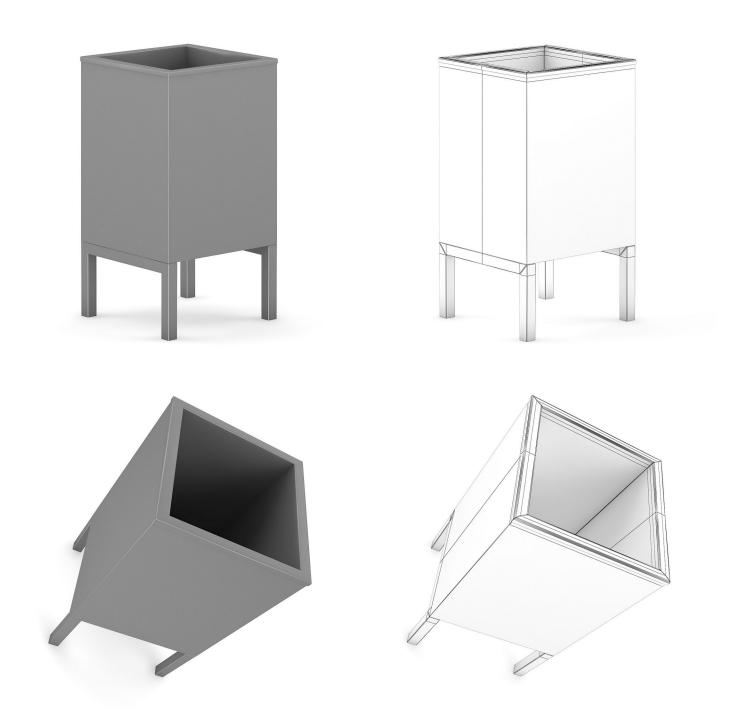

- \*.c4d
- \*.c4d (VRay)
- \*.obj
- \*.fbx







# FILENAME: CGAXIS\_MODELS\_30\_01







# FILENAME: CGAXIS\_MODELS\_30\_02







# FILENAME: CGAXIS\_MODELS\_30\_03







# FILENAME: CGAXIS\_MODELS\_30\_04







# FILENAME: CGAXIS\_MODELS\_30\_05





#### **CONCRETE BENCH**



# FILENAME: CGAXIS\_MODELS\_30\_06







# FILENAME: CGAXIS\_MODELS\_30\_07





**ROUND BENCH** 



# FILENAME: CGAXIS\_MODELS\_30\_08







# FILENAME: CGAXIS\_MODELS\_30\_09







# FILENAME: CGAXIS\_MODELS\_30\_10







# FILENAME: CGAXIS\_MODELS\_30\_11







# FILENAME: CGAXIS\_MODELS\_30\_12





#### **CONCRETE BENCH-POT**



# FILENAME: CGAXIS\_MODELS\_30\_13





#### **MODERN CONCRETE BENCH**



# FILENAME: CGAXIS\_MODELS\_30\_14







# FILENAME: CGAXIS\_MODELS\_30\_15





**RECYCLE BIN** 



# FILENAME: CGAXIS\_MODELS\_30\_16





#### **ROUND RECYCLE BIN 1**



# FILENAME: CGAXIS\_MODELS\_30\_17





#### **ROUND RECYCLE BIN 2**



# FILENAME: CGAXIS\_MODELS\_30\_18





#### SQUARE RECYCLE BIN 1



# FILENAME: CGAXIS\_MODELS\_30\_19





#### ROUND RECYCLE BIN 3



# FILENAME: CGAXIS\_MODELS\_30\_20





#### **ROUND RECYCLE BIN 4**



# FILENAME: CGAXIS\_MODELS\_30\_21





#### SQUARE RECYCLE BIN 2



# FILENAME: CGAXIS\_MODELS\_30\_22





#### **STANDING ASHTRAY 1**



# FILENAME: CGAXIS\_MODELS\_30\_23





#### **STANDING ASHTRAY 2**



# FILENAME: CGAXIS\_MODELS\_30\_24







# FILENAME: CGAXIS\_MODELS\_30\_25







# FILENAME: CGAXIS\_MODELS\_30\_26







# FILENAME: CGAXIS\_MODELS\_30\_27







# FILENAME: CGAXIS\_MODELS\_30\_28







# FILENAME: CGAXIS\_MODE