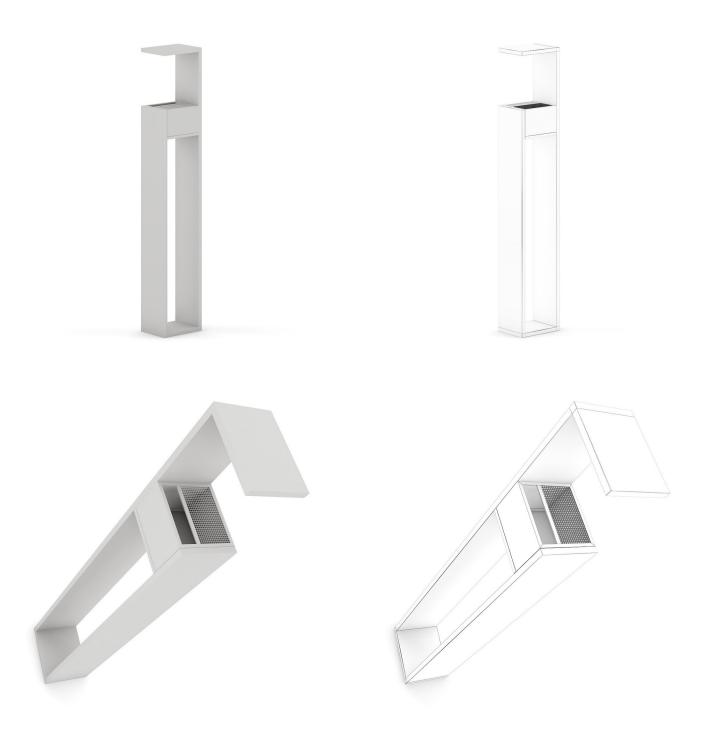

#### **SMALL STREET LAMP 1**

# FILENAME: CGAXIS\_MODELS\_30\_32

#### SMALL STREET LAMP 2

# FILENAME: CGAXIS\_MODELS\_30\_33

**TREE BARRIER 1** 