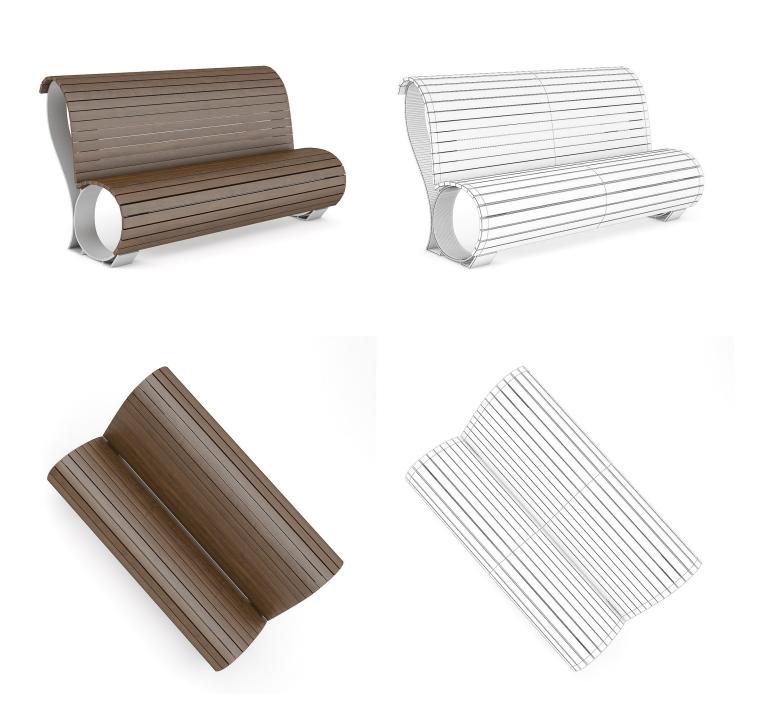

r exterior visualization projects. Models are mapped and have materias and textures. Compatible with 3ds max 2008 or higher and many others.

#### **SPECIFICATION**

Total size: 266 MB Materias: YES Textures: YES

#### **FORMATS**

- \*.max (Scanline)
- \*.max (MentalRay)
- \*.max (VRay)
- \*.c4d
- \*.c4d (VRay)
- \*.obj
- \*.fbx







# FILENAME: CGAXIS\_MODELS\_30\_01







# FILENAME: CGAXIS\_MODELS\_30\_02







# FILENAME: CGAXIS\_MODELS\_30\_03







# FILENAME: CGAXIS\_MODELS\_30\_04







# FILENAME: CGAXIS\_MODELS\_30\_05





#### **CONCRETE BENCH**



# FILENAME: CGAXIS\_MODELS\_30\_06







# FILENAME: CGAXIS\_MODELS\_30\_07





**ROUND BENCH** 



# FILENAME: CGAXIS\_MODELS\_30\_08







# FILENAME: CGAXIS\_MODELS\_30\_09







# FILENAME: CGAXIS\_MODELS\_30\_10







# FILENAME: CGAXIS\_MODELS\_30\_11







# FILENAME: CGAXIS\_MODELS\_30\_12





#### **CONCRETE BENCH-POT**



# FILENAME: CGAXIS\_MODELS\_30\_13





#### **MODERN CONCRETE BENCH**



# FILENAME: CGAXIS\_MODELS\_30\_14







# FILENAME: CGAXIS\_MODELS\_30\_15





**RECYCLE BIN** 



# FILENAME: CGAXIS\_MODELS\_30\_16





#### **ROUND RECYCLE BIN 1**



# FILENAME: CGAXIS\_MODELS\_30\_17





#### **ROUND RECYCLE BIN 2**



# FILENAME: CGAXIS\_MODELS\_30\_18





#### SQUARE RECYCLE BIN 1



# FILENAME: CGAXIS\_MODELS\_30\_19





#### ROUND RECYCLE BIN 3



# FILENAME: CGAXIS\_MODELS\_30\_20





#### **ROUND RECYCLE BIN 4**



# FILENAME: CGAXIS\_MODELS\_30\_21





#### SQUARE RECYCLE BIN 2



# FILENAME: CGAXIS\_MODELS\_30\_22





#### **STANDING ASHTRAY 1**



# FILENAME: CGAX