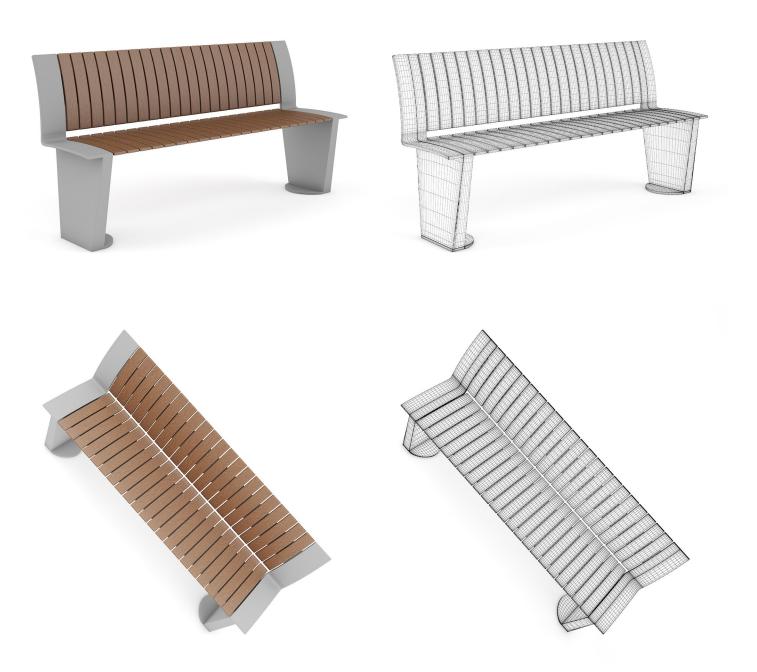

# **STREET** collection volume 30



#### DESCRIPTION

CGAxis Models Volume 30 - STREET EQUIPMENT is a collection containing 41 3D models of street equipment. You can find in it : benches, street lamps, recycle bins, bicycle racks. Great for your exterior visualization projects. Models are mapped and have materias and textures. Compatible with 3ds max 2008 or higher and many others.

#### **SPECIFICATION**

Total size: 266 MB Materias: YES Textures: YES

#### **FORMATS**

- \*.max (Scanline)
- \*.max (MentalRay)
- \*.max (VRay)
- \*.c4d
- \*.c4d (VRay)
- \*.obj
- \*.fbx







# FILENAME: CGAXIS\_MODELS\_30\_01







# FILENAME: CGAXIS\_MODELS\_30\_02







# FILENAME: CGAXIS\_MODELS\_30\_03







# FILENAME: CGAXIS\_MODELS\_30\_04







# FILENAME: CGAXIS\_MODELS\_30\_05





#### **CONCRETE BENCH**



# FILENAME: CGAXIS\_MODELS\_30\_06







# FILENAME: CGAXIS\_MODELS\_30\_07





**ROUND BENCH** 



# FILENAME: CGAXIS\_MODELS\_30\_08







# FILENAME: CGAXIS\_MODELS\_30\_09







# FILENAME: CGAXIS\_MODELS\_30\_10







# FILENAME: CGAXIS\_MODELS\_30\_11







# FILENAME: CGAXIS\_MODELS\_30\_12





#### **CONCRETE BENCH-POT**



# FILENAME: CGAXIS\_MODELS\_30\_13





#### **MODERN CONCRETE BENCH**



# FILENAME: CGAXIS\_MODELS\_30\_14







# FILENAME: CGAXIS\_MODELS\_30\_15





**RECYCLE BIN** 



# FILENAME: CGAXIS\_MODELS\_30\_16





#### **ROUND RECYCLE BIN 1**



# FILENAME: CGAXIS\_MODELS\_30\_17





#### **ROUND RECYC