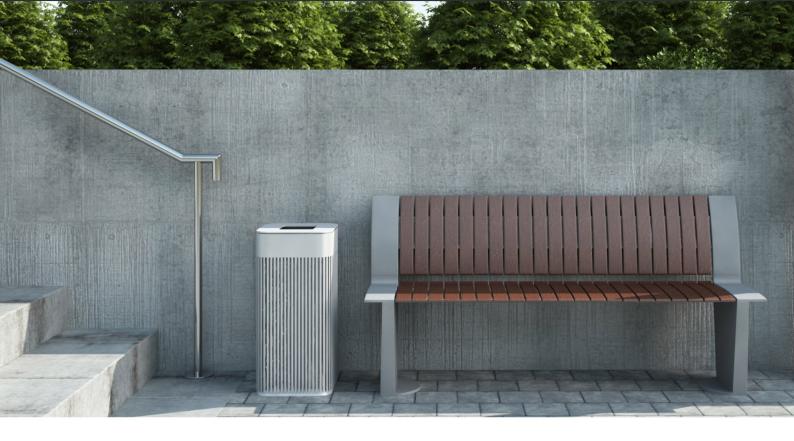

# **STREET** collection volume 30



#### DESCRIPTION

CGAxis Models Volume 30 - STREET EQUIPMENT is a collection containing 41 3D models of street equipment. You can find in it : benches, street lamps, recycle bins, bicycle racks. Great for your exterior visualization projects. Models are mapped and have materias and textures. Compatible with 3ds max 2008 or higher and many others.

#### **SPECIFICATION**

Total size: 266 MB Materias: YES Textures: YES

#### **FORMATS**

- \*.max (Scanline)
- \*.max (MentalRay)
- \*.max (VRay)
- \*.c4d
- \*.c4d (VRay)
- \*.obj
- \*.fbx







# FILENAME: CGAXIS\_MODELS\_30\_01







# FILENAME: CGAXIS\_MODELS\_30\_02







# FILENAME: CGAXIS\_MODELS\_30\_03







# FILENAME: CGAXIS\_MODELS\_30\_04







# FILENAME: CGAXIS\_MODELS\_30\_05





#### **CONCRETE BENCH**



# FILENAME: CGAX