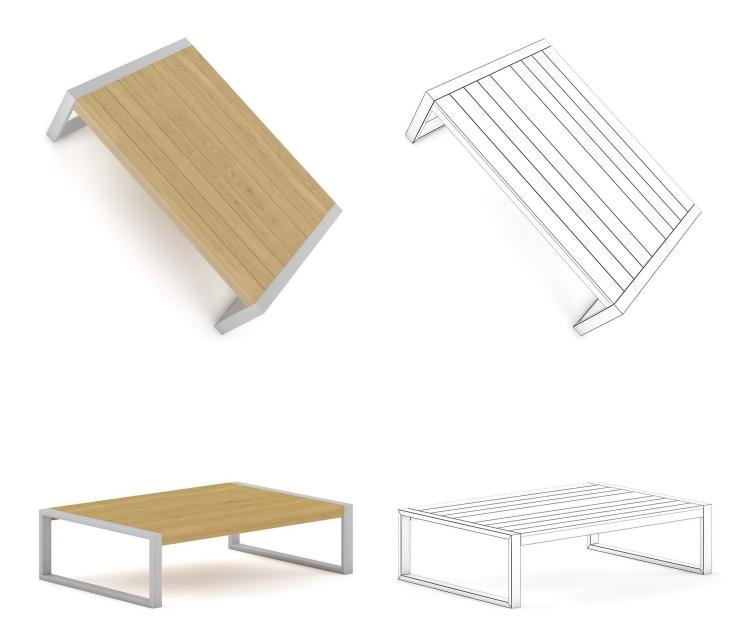

recycle bins, bicycle racks. Great for your exterior visualization projects. Models are mapped and have materias and textures. Compatible with 3ds max 2008 or higher and many others.

#### **SPECIFICATION**

Total size: 266 MB Materias: YES Textures: YES

#### **FORMATS**

- \*.max (Scanline)
- \*.max (MentalRay)
- \*.max (VRay)
- \*.c4d
- \*.c4d (VRay)
- \*.obj
- \*.fbx







# FILENAME: CGAXIS\_MODELS\_30\_01







# FILENAME: CGAXIS\_MODELS\_30\_02







# FILENAME: CGAXIS\_MODELS\_30\_03







# FILENAME: CGAXIS\_MODELS\_30\_04







# FILENAME: CGAXIS\_MODELS\_30\_05





#### **CONCRETE BENCH**



# FILENAME: CGAXIS\_MODELS\_30\_06







# FILENAME: CGAXIS\_MODELS\_30\_07





**ROUND BENCH** 



# FILENAME: CGAXIS\_MODELS\_30\_08







# FILENAME: CGAXIS\_MODELS\_30\_09







# FILENAME: CGAXIS\_MODELS\_30\_10







# FILENAME: CGAXIS\_MODELS\_30\_11







# FILENAME: CGAXIS\_MODELS\_30\_12





#### **CONCRETE BENCH-POT**



# FILENAME: CGAXIS\_MODELS\_30\_13





#### **MODERN CONCRETE BENCH**



# FILENAME: CGAXIS\_MODELS\_30\_14







# FILENAME: CGAXIS\_MODELS\_30\_15





**RECYCLE BIN** 



# FILENAME: CGAXIS\_MODELS\_30\_16





#### **ROUND RECYCLE BIN 1**



# FILENAME: CGAXIS\_MODELS\_30\_17





#### **ROUND RECYCLE BIN 2**



# FILENAME: CGAXIS\_MODELS\_30\_18





#### SQUARE RECYCLE BIN 1



# FILENAME: CGAXIS\_MODELS\_30\_19





#### ROUND RECYCLE BIN 3



# FILENAME: CGAXIS\_MODELS\_30\_20





#### **ROUND RECYCLE BIN 4**



# FILENAME: CGAXIS\_MODELS\_30\_21





#### SQUARE RECYCLE BIN 2



# FILENAME: CGAXIS\_MODELS\_30\_22





####