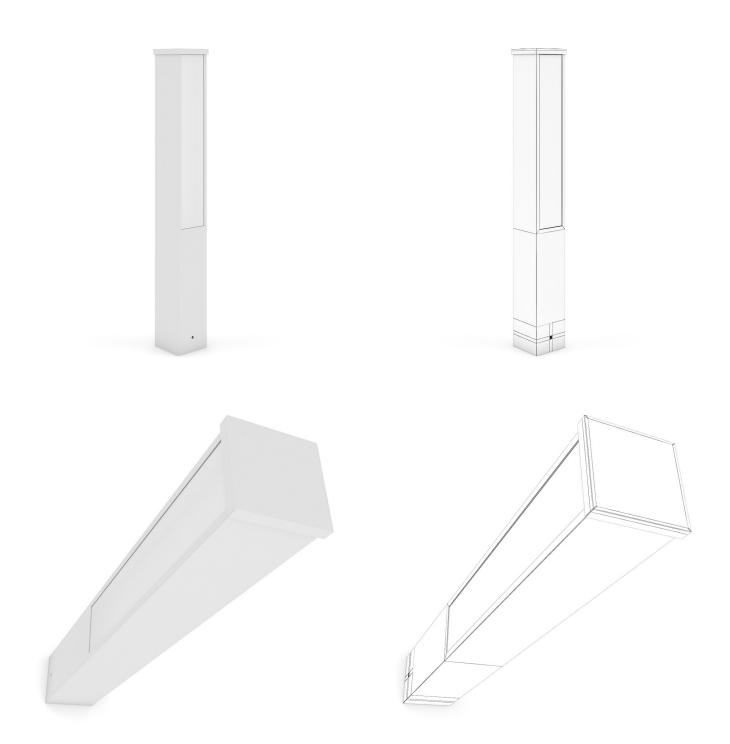

RECYCLE BIN 1



# FILENAME: CGAXIS\_MODELS\_30\_19





#### ROUND RECYCLE BIN 3



# FILENAME: CGAXIS\_MODELS\_30\_20





#### **ROUND RECYCLE BIN 4**



# FILENAME: CGAXIS\_MODELS\_30\_21





#### SQUARE RECYCLE BIN 2



# FILENAME: CGAXIS\_MODELS\_30\_22





#### **STANDING ASHTRAY 1**



# FILENAME: CGAXIS\_MODELS\_30\_23





#### **STANDING ASHTRAY 2**



# FILENAME: CGAXIS\_MODELS\_30\_24







# FILENAME: CGAXIS\_MODELS\_30\_25







# FILENAME: CGAXIS\_MODELS\_30\_26







# FILENAME: CGAXIS\_MODELS\_30\_27







# FILENAME: CGAXIS\_MODELS\_30\_28







# FILENAME: CGAXIS\_MODELS\_30\_29







# FILENAME: CGAXIS\_MODELS\_30\_30







# FILENAME: CGAXIS\_MODELS\_30\_31





#### **SMALL STREET LAMP 1**



# FILENAME: CGAXIS\_MODELS\_30\_32





#### SMALL STREET LAMP 2



# FILENAME: CGAXIS\_MODELS\_30\_33





**TREE BARRIER 1** 



# FILENAME: CGAXIS\_MODELS\_30\_34





TREE BARRIER 2



# FILENAME: CGAXIS\_MODELS\_30\_35





**TREE BARRIER 3** 



# FILENAME: CGAXIS\_MODELS\_30\_36





### **ROUND METAL STREET TILE**



# FILENAME: CGAXIS\_MODELS\_30\_37





### SQUARE METAL STREET TILE



# FILENAME: CGAXIS\_MODELS\_30\_38





### **BICYCLE RACK 1**



# FILENAME: CGAXIS\_MODELS\_30\_39





#### **BICYCLE RACK 2**



# FILENAME: CGAXIS\_MODELS\_30\_40





#### **BICYCLE RACK 3**



# FILENAME: CGAXIS\_MODELS\_30\_41