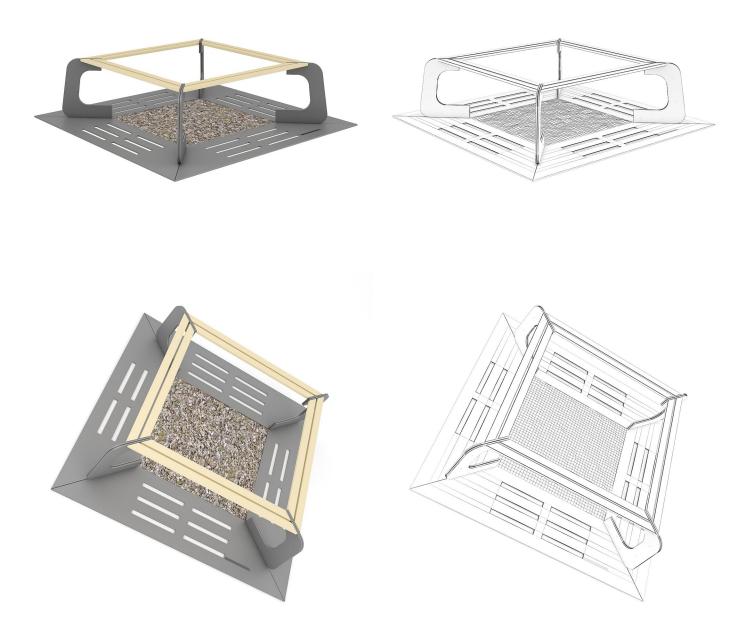

# FILENAME: CGAXIS\_MODELS\_30\_35

**TREE BARRIER 3** 

# FILENAME: CGAXIS\_MODELS\_30\_36