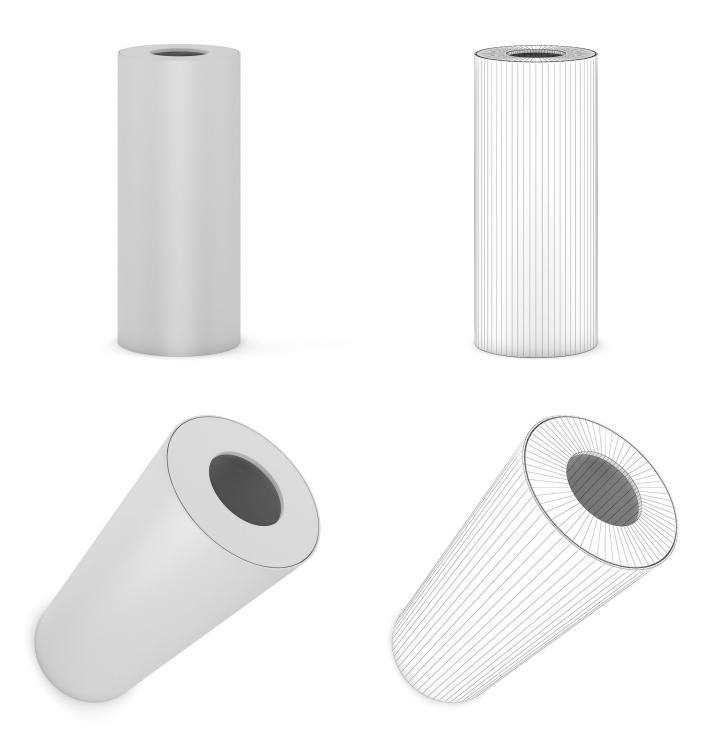

#### **ROUND RECYCLE BIN 1**

#### **ROUND RECYCLE BIN 2**

#### ROUND RECYCLE BIN 3

#### **ROUND RECYCLE BIN 4**