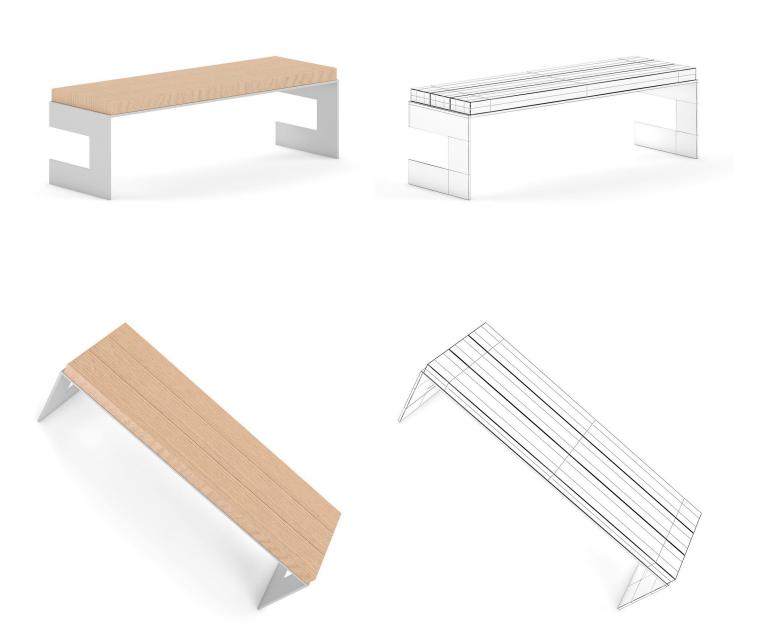

are mapped and have materias and textures. Compatible with 3ds max 2008 or higher and many others.

#### **SPECIFICATION**

Total size: 266 MB Materias: YES Textures: YES

#### **FORMATS**

- \*.max (Scanline)
- \*.max (MentalRay)
- \*.max (VRay)
- \*.c4d
- \*.c4d (VRay)
- \*.obj
- \*.fbx







# FILENAME: CGAXIS\_MODELS\_30\_01







# FILENAME: CGAXIS\_MODELS\_30\_02







# FILENAME: CGAXIS\_MODELS\_30\_03







# FILENAME: CGAXIS\_MODELS\_30\_04







# FILENAME: CGAXIS\_MODELS\_30\_05





#### **CONCRETE BENCH**



# FILENAME: CGAXIS\_MODELS\_30\_06







# FILENAME: CGAXIS\_MODELS\_30\_07





**ROUND BENCH** 



# FILENAME: CGAXIS\_MODELS\_30\_08







# FILENAME: CGAXIS\_MODELS\_30\_09







# FILENAME: CGAXIS\_MODELS\_30\_10







# FILENAME: CGAXIS\_MODELS\_30\_11







# FILENAME: CGAXIS\_MODELS\_30\_12





#### **CONCRETE BENCH-POT**



# FILENAME: CGAXIS\_MODELS\_30\_13





#### **MODERN CONCRETE BENCH**



# FILENAME: CGAXIS\_MODELS\_30\_14







# FILENAME: CGAXIS\_MODELS\_30\_15





**RECYCLE BIN** 



# FILENAME: CGAXIS\_MODELS\_30\_16





#### **ROUND RECYCLE BIN 1**



# FILENAME: CGAXIS\_MODELS\_30\_17





#### **ROUND RECYCLE BIN 2**



# FILENAME: CGAXIS\_MODELS\_30\_18





#### SQUARE RECYCLE BIN 1



# FILENAME: CGAXIS\_MODELS\_30\_19





#### ROUND RECYCLE BIN 3



# FILENAME: CGAXIS\_MODELS\_30\_20





#### **ROUND RECYCLE BIN 4**



# FILENAME: CGAXIS\_MODELS\_30\_21





#### SQUARE RECYCLE BIN 2



# FILENAME: CGAXIS\_MODELS\_30\_22





#### **STANDING ASHTRAY 1**



# FILENAME: CGAXIS\_MODELS\_30\_23





#### **STANDING AS