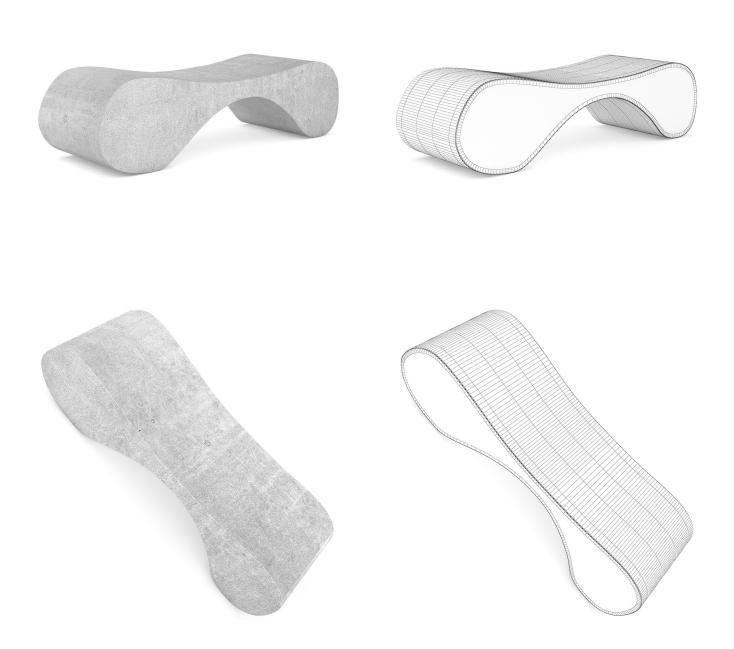

terias: YES Textures: YES

#### **FORMATS**

- \*.max (Scanline)
- \*.max (MentalRay)
- \*.max (VRay)
- \*.c4d
- \*.c4d (VRay)
- \*.obj
- \*.fbx







# FILENAME: CGAXIS\_MODELS\_30\_01







# FILENAME: CGAXIS\_MODELS\_30\_02







# FILENAME: CGAXIS\_MODELS\_30\_03







# FILENAME: CGAXIS\_MODELS\_30\_04







# FILENAME: CGAXIS\_MODELS\_30\_05





#### **CONCRETE BENCH**



# FILENAME: CGAXIS\_MODELS\_30\_06







# FILENAME: CGAXIS\_MODELS\_30\_07





**ROUND BENCH** 



# FILENAME: CGAXIS\_MODELS\_30\_08







# FILENAME: CGAXIS\_MODELS\_30\_09







# FILENAME: CGAXIS\_MODELS\_30\_10







# FILENAME: CGAXIS\_MODELS\_30\_11







# FILENAME: CGAXIS\_MODELS\_30\_12





#### **CONCRETE BENCH-POT**



# FILENAME: CGAXIS\_MODELS\_30\_13





#### **MODERN CONCRETE BENCH**



# FILENAME: CGAXIS\_MODELS\_30\_14







# FILENAME: CGAXIS\_MODELS\_30\_15





**RECYCLE BIN** 



# FILENAME: CGAXIS\_MODELS\_30\_16





#### **ROUND RECYCLE BIN 1**



# FILENAME: CGAXIS\_MODELS\_30\_17





#### **ROUND RECYCLE BIN 2**



# FILENAME: CGAXIS\_MODELS\_30\_18





#### SQUARE RECYCLE BIN 1



# FILENAME: CGAXIS\_MODELS\_30\_19





#### ROUND RECYCLE BIN 3



# FILENAME: CGAXIS\_MODELS\_30\_20





#### **ROUND RECYCLE BIN 4**



# FILENAME: CGAXIS\_MODELS\_30\_21





#### SQUARE RECYCLE BIN 2



# FILENAME: CGAXIS\_MODELS\_30\_22





#### **STANDING ASHTRAY 1**



# FILENAME: CGAXIS\_MODELS\_30\_23





#### **STANDING ASHTRAY 2**



# FILENAME: CGAXIS\_MODELS\_30\_24







# FILENAME: CGAXIS\_MODELS\_30\_25







# FILENAME: CGAXIS\_MODELS\_30\_26







# FILE