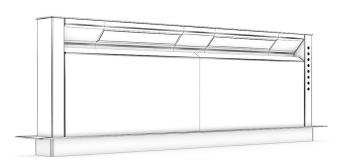

oods, ovens, induction hobs, vaccum cleaners, refrigerators and others. Great for your interior visualization projects. Models are mapped and have materials and textures. Compatible with 3ds max 2010 or higher and many others.

# **SPECIFICATION**

Total size: 397 MB Materias: YES Textures: YES

#### **FORMATS**

- \*.max (Scanline)
- \*.max (MentalRay)
- \*.max (VRay)
- \*.c4d
- \*.c4d (VRay)
- \*.obj
- \*.fbx



#### HANGING KITCHEN HOOD 1









FILENAME: CGAXIS\_MODELS\_33\_01



#### HANGING KITCHEN HOOD 2



FILENAME: CGAXIS\_MODELS\_33\_02



#### HANGING KITCHEN HOOD 3



FILENAME: CGAXIS\_MODELS\_33\_03



#### **CEILING KITCHEN HOOD**



FILENAME: CGAXIS\_MODELS\_33\_04



#### STANDING KITCHEN HOOD 1









FILENAME: CGAXIS\_MODELS\_33\_05



#### STANDING KITCHEN HOOD 2









FILENAME: CGAXIS\_MODELS\_33\_06



#### **INDUCTION HOB 1**







FILENAME: CGAXIS\_MODELS\_33\_07



#### **INDUCTION HOB 2**







FILENAME: CGAXIS\_MODELS\_33\_08



#### **INDUCTION HOB 3**







FILENAME: CGAXIS\_MODELS\_33\_09



#### **BLACK KITCHEN HOOD**









FILENAME: CGAXIS\_MODELS\_33\_10



#### **AUTOMATIC VACCUM CLEANER**









FILENAME: CGAXIS\_MODELS\_33\_11



# **VACCUM CLEANER 1**



FILENAME: CGAXIS\_MODELS\_33\_12



# **VACCUM CLEANER 2**



FILENAME: CGAXIS\_MODELS\_33\_13



# **BUILT IN MICROWAVE**









FILENAME: CGAXIS\_MODELS\_33\_14



# **BUILT IN OVEN 1**









FILENAME: CGAXIS\_MODELS\_33\_15



# **BUILT IN OVEN 2**









FILENAME: CGAXIS\_MODELS\_33\_16



# **BUILT IN DOUBLE OVEN**









FILENAME: CGAXIS\_MODELS\_33\_17



#