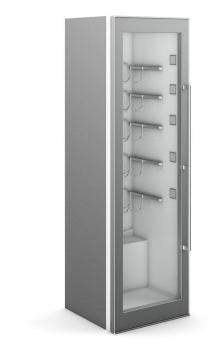

# **BUILT IN MICROWAVE**









FILENAME: CGAXIS\_MODELS\_33\_14



# **BUILT IN OVEN 1**









FILENAME: CGAXIS\_MODELS\_33\_15



# **BUILT IN OVEN 2**









FILENAME: CGAXIS\_MODELS\_33\_16



# **BUILT IN DOUBLE OVEN**









FILENAME: CGAXIS\_MODELS\_33\_17



# **BUILT IN ELECTRIC PLATE WARMER 1**









FILENAME: CGAXIS\_MODELS\_33\_18



# **BUILT IN ELECTRIC PLATE WARMER 2**









FILENAME: CGAXIS\_MODELS\_33\_19



#### **BUILT IN FRYER**



FILENAME: CGAXIS\_MODELS\_33\_20



# **BUILT IN ELECTRIC POT**



FILENAME: CGAXIS\_MODELS\_33\_21



# **BUILT IN ELECTRIC GRILL**



FILENAME: CGAXIS\_MODELS\_33\_22



#### BUILT IN NARROW ELECTRIC GRILL



FILENAME: CGAXIS\_MODELS\_33\_23



# **REFRIGERATOR 1**



FILENAME: CGAXIS\_MODELS\_33\_24



# **REFRIGERATOR 2**









FILENAME: CGAXIS\_MODELS\_33\_25