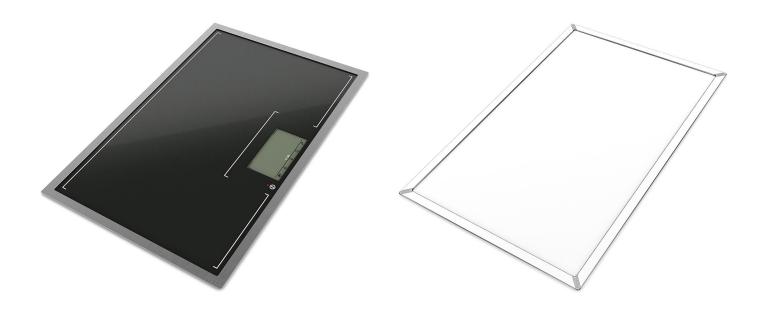

rs. Great for your interior visualization projects. Models are mapped and have materials and textures. Compatible with 3ds max 2010 or higher and many others.

# **SPECIFICATION**

Total size: 397 MB Materias: YES Textures: YES

#### **FORMATS**

- \*.max (Scanline)
- \*.max (MentalRay)
- \*.max (VRay)
- \*.c4d
- \*.c4d (VRay)
- \*.obj
- \*.fbx



#### HANGING KITCHEN HOOD 1









FILENAME: CGAXIS\_MODELS\_33\_01



#### HANGING KITCHEN HOOD 2



FILENAME: CGAXIS\_MODELS\_33\_02



#### HANGING KITCHEN HOOD 3



FILENAME: CGAXIS\_MODELS\_33\_03



#### **CEILING KITCHEN HOOD**



FILENAME: CGAXIS\_MODELS\_33\_04



#### STANDING KITCHEN HOOD 1









FILENAME: CGAXIS\_MODELS\_33\_05



#### STANDING KITCHEN HOOD 2









FILENAME: CGAXIS\_MODELS\_33\_06



#### **INDUCTION HOB 1**







FILENAME: CGAXIS\_MODELS\_33\_07



#### **INDUCTION HOB 2**







FILENAME: CGAXIS\_MODELS\_33\_08



#### **INDUCTION HOB 3**







FILENAME: CGAXIS\_MODELS\_33\_09



#### **BLACK KITCHEN HOOD**









FILENAME: CGAXIS\_MODELS\_33\_10



#### **AUTOMATIC VACCUM CLEANER**









FILENAME: CGAXIS\_MODELS\_33\_11



# **VACCUM CLEANER 1**



FILENAME: CGAXIS\_MODELS\_33\_12



# **VACCUM CLEANER 2**



FILENAME: CGAXIS\_MODELS\_33\_13



# **BUILT IN MICROWAVE**









FILENAME: CGAXIS\_MODELS\_33\_14



# **BUILT IN OVEN 1**









FILENAME: CGAXIS\_MODELS\_33\_15



# **BUILT IN OVEN 2**









FILENAME: CGAXIS\_MODELS\_33\_16



# **BUILT IN DOUBLE OVEN**









FILENAME: CGAXIS\_MODELS\_33\_17



# **BUILT IN ELECTRIC PLATE WARMER 1**









FILENAME: CGAXIS\_MODE