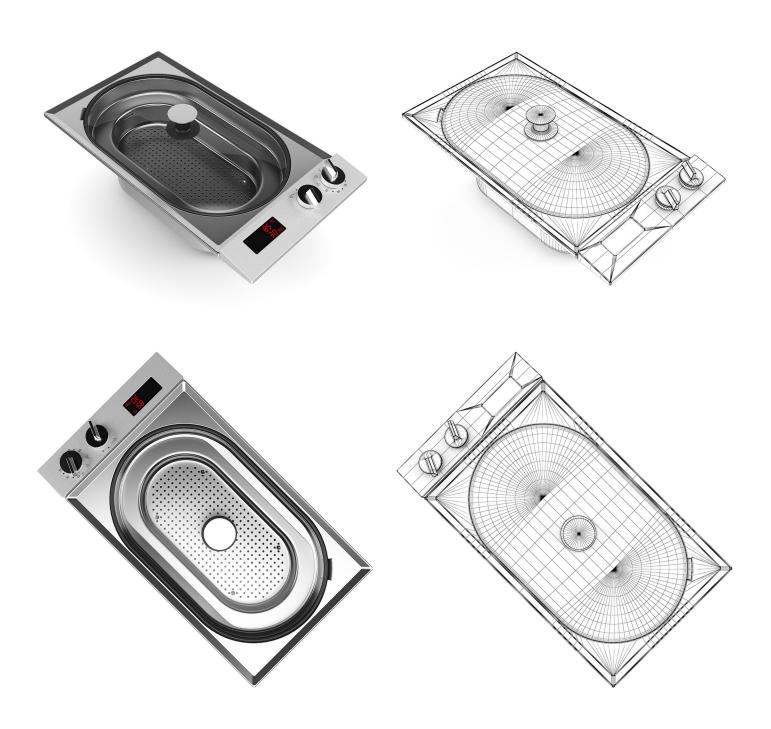

KITCHEN HOOD**









FILENAME: CGAXIS\_MODELS\_33\_10



#### **AUTOMATIC VACCUM CLEANER**









FILENAME: CGAXIS\_MODELS\_33\_11



# **VACCUM CLEANER 1**



FILENAME: CGAXIS\_MODELS\_33\_12



# **VACCUM CLEANER 2**



FILENAME: CGAXIS\_MODELS\_33\_13



# **BUILT IN MICROWAVE**









FILENAME: CGAXIS\_MODELS\_33\_14



# **BUILT IN OVEN 1**









FILENAME: CGAXIS\_MODELS\_33\_15



# **BUILT IN OVEN 2**









FILENAME: CGAXIS\_MODELS\_33\_16



# **BUILT IN DOUBLE OVEN**









FILENAME: CGAXIS\_MODELS\_33\_17



# **BUILT IN ELECTRIC PLATE WARMER 1**









FILENAME: CGAXIS\_MODELS\_33\_18



# **BUILT IN ELECTRIC PLATE WARMER 2**









FILENAME: CGAXIS\_MODELS\_33\_19



#### **BUILT IN FRYER**



FILENAME: CGAXIS\_MODELS\_33\_20



# **BUILT IN ELECTRIC POT**



FILENAME: CGAXIS\_MODELS\_33\_21



# **BUILT IN ELECTRIC GRILL**



FILENAME: CGAXIS\_MODELS\_33\_22



#### BUILT IN NARROW ELECTRIC GRILL



FILENAME: CGAXIS\_MODELS\_33\_23



# **REFRIGERATOR 1**



FILENAME: CGAXIS\_MODELS\_33\_24



# **REFRIGERATOR 2**









FILENAME: CGAXIS\_MODELS\_33\_25