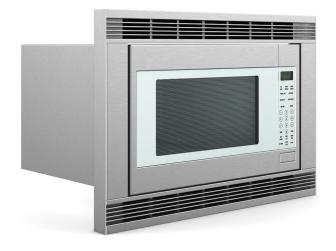

33\_02



#### HANGING KITCHEN HOOD 3



FILENAME: CGAXIS\_MODELS\_33\_03



#### **CEILING KITCHEN HOOD**



FILENAME: CGAXIS\_MODELS\_33\_04



#### STANDING KITCHEN HOOD 1









FILENAME: CGAXIS\_MODELS\_33\_05



#### STANDING KITCHEN HOOD 2









FILENAME: CGAXIS\_MODELS\_33\_06



#### **INDUCTION HOB 1**







FILENAME: CGAXIS\_MODELS\_33\_07



#### **INDUCTION HOB 2**







FILENAME: CGAXIS\_MODELS\_33\_08



#### **INDUCTION HOB 3**







FILENAME: CGAXIS\_MODELS\_33\_09



#### **BLACK KITCHEN HOOD**









FILENAME: CGAXIS\_MODELS\_33\_10



#### **AUTOMATIC VACCUM CLEANER**









FILENAME: CGAXIS\_MODELS\_33\_11



# **VACCUM CLEANER 1**



FILENAME: CGAXIS\_MODELS\_33\_12



# **VACCUM CLEANER 2**



FILENAME: CGAXIS\_MODELS\_33\_13



# **BUILT IN MICROWAVE**









FILENAME: CGAXIS\_MODELS\_33\_14



# **BUILT IN OVEN 1**









FILENAME: CGAXIS\_MODELS\_33\_15



# **BUILT IN OVEN 2**









FILENAME: CGAXIS\_MODELS\_33\_16



# **BUILT IN DOUBLE OVEN**









FILENAME: CGAXIS\_MODELS\_33\_17



# **BUILT IN ELECTRIC PLATE WARMER 1**









FILENAME: CGAXIS\_MODELS\_33\_18



# **BUILT IN ELECTRIC PLATE WARMER 2**









FILENAME: CGAXIS\_MODELS\_33\_19



#### **BUILT IN FRYER**



FILENAME: CGAXIS\_MODELS\_33\_20



# **BUILT IN ELECTRIC POT**



FILENAME: CGAXIS\_MODELS\_33\_21



# **BUILT IN ELECTRIC GRILL**



FILENAME: CGAXIS\_MODELS\_33\_22



#### BUILT IN NARROW ELECTRIC GRILL



FILENAME: CGAXIS\_MODELS\_33\_23



# **REFRIGERATOR 1**



FILENAME: CGAXIS\_MODELS\_33\_24



# **REFRIGERATOR 2**









FILENAME: CGAXIS\_