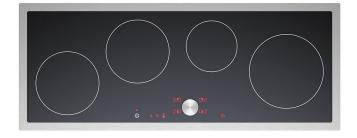

and have materials and textures. Compatible with 3ds max 2010 or higher and many others.

# **SPECIFICATION**

Total size: 397 MB Materias: YES Textures: YES

#### **FORMATS**

- \*.max (Scanline)
- \*.max (MentalRay)
- \*.max (VRay)
- \*.c4d
- \*.c4d (VRay)
- \*.obj
- \*.fbx



#### HANGING KITCHEN HOOD 1









FILENAME: CGAXIS\_MODELS\_33\_01



#### HANGING KITCHEN HOOD 2



FILENAME: CGAXIS\_MODELS\_33\_02



#### HANGING KITCHEN HOOD 3



FILENAME: CGAXIS\_MODELS\_33\_03



#### **CEILING KITCHEN HOOD**



FILENAME: CGAXIS\_MODELS\_33\_04



#### STANDING KITCHEN HOOD 1









FILENAME: CGAXIS\_MODELS\_33\_05



#### STANDING KITCHEN HOOD 2









FILENAME: CGAXIS\_MODELS\_33\_06



#### **INDUCTION HOB 1**







FILENAME: CGAXIS\_MODELS\_33\_07



#### **INDUCTION HOB 2**







FILENAME: CGAXIS\_MODELS\_33\_08



#### **INDUCTION HOB 3**







FILENAME: CGAXIS\_MODELS\_33\_09



#### **BLACK KITCHEN HOOD**









FILENAME: CGAXIS\_MODELS\_33\_10



#### **AUTOMATIC VACCUM CLEANER**









FILENAME: CGAXIS\_MODELS\_33\_11



# **VACCUM CLEANER 1**



FILENAME: CGAXIS\_MODELS\_33\_12



# **VACCUM CLEANER 2**



FILENAME: CGAXIS\_MODELS\_33\_13



# **BUILT IN MICROWAVE**









FILENAME: CGAXIS\_MODELS\_33\_14



# **BUILT IN OVEN 1**









FILENAME: CGAXIS\_MODELS\_33\_15



# **BUILT IN OVEN 2**









FILENAME: CGAXIS\_MODELS\_33\_16



# **BUILT IN DOUBLE OVEN**









FILENAME: CGAXIS\_MODELS\_33\_17



# **BUILT IN ELECTRIC PLATE WARMER 1**









FILENAME: CGAXIS\_MODELS\_33\_18



# **BUILT IN ELECTRIC PLATE WARMER 2**









FILENAME