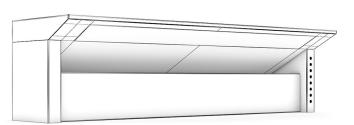

led 3D models of kitchen electric equipment. You can find in it: kitchen hoods, ovens, induction hobs, vaccum cleaners, refrigerators and others. Great for your interior visualization projects. Models are mapped and have materials and textures. Compatible with 3ds max 2010 or higher and many others.

# **SPECIFICATION**

Total size: 397 MB Materias: YES Textures: YES

#### **FORMATS**

- \*.max (Scanline)
- \*.max (MentalRay)
- \*.max (VRay)
- \*.c4d
- \*.c4d (VRay)
- \*.obj
- \*.fbx



#### HANGING KITCHEN HOOD 1









FILENAME: CGAXIS\_MODELS\_33\_01



#### HANGING KITCHEN HOOD 2



FILENAME: CGAXIS\_MODELS\_33\_02



#### HANGING KITCHEN HOOD 3



FILENAME: CGAXIS\_MODELS\_33\_03



#### **CEILING KITCHEN HOOD**



FILENAME: CGAXIS\_MODELS\_33\_04



#### STANDING KITCHEN HOOD 1









FILENAME: CGAXIS\_MODELS\_33\_05



#### STANDING KITCHEN HOOD 2









FILENAME: CGAXIS\_MODELS\_33\_06



#### **INDUCTION HOB 1**







FILENAME: CGAXIS\_MODELS\_33\_07



#### **INDUCTION HOB 2**







FILENAME: CGAXIS\_MODELS\_33\_08



#### **INDUCTION HOB 3**







FILENAME: CGAXIS\_MODELS\_33\_09



#### **BLACK KITCHEN HOOD**









FILENAME: CGAXIS\_MODELS\_33\_10



#### **AUTOMATIC VACCUM CLEANER**









FILENAME: CGAXIS\_MODELS\_33\_11



# **VACCUM CLEANER 1**



FILENAME: CGAXIS\_MODELS\_33\_12



# **VACCUM CLEANER 2**



FILENAME: CGAXIS\_MODELS\_33\_13



# **BUILT IN MICROWAVE**









FILENAME: CGAXIS\_MODELS\_33\_14



# **BUILT IN OVEN 1**









FILENAME: CGAXIS\_MODELS\_33\_15



# **BUILT IN OVEN 2**









FILENAME: CGAXIS\_MODELS\_33\_16