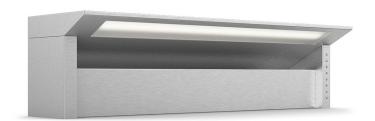

ailed 3D models of kitchen electric equipment. You can find in it: kitchen hoods, ovens, induction hobs, vaccum cleaners, refrigerators and others. Great for your interior visualization projects. Models are mapped and have materials and textures. Compatible with 3ds max 2010 or higher and many others.

# **SPECIFICATION**

Total size: 397 MB Materias: YES Textures: YES

#### **FORMATS**

- \*.max (Scanline)
- \*.max (MentalRay)
- \*.max (VRay)
- \*.c4d
- \*.c4d (VRay)
- \*.obj
- \*.fbx



#### HANGING KITCHEN HOOD 1









FILENAME: CGAXIS\_MODELS\_33\_01



#### HANGING KITCHEN HOOD 2



FILENAME: CGAXIS\_MODELS\_33\_02



#### HANGING KITCHEN HOOD 3



FILENAME: CGAXIS\_MODELS\_33\_03



#### **CEILING KITCHEN HOOD**



FILENAME: CGAXIS\_MODELS\_33\_04



#### STANDING KITCHEN HOOD 1









FILENAME: CGAXIS\_MODELS\_33\_05



#### STANDING KITCHEN HOOD 2









FILENAME: CGAXIS\_MODELS\_33\_06



#### **INDUCTION HOB 1**







FILENAME: CGAXIS\_MODELS\_33\_07



#### **INDUCTION HOB 2**







FILENAME: CGAXIS\_MODELS\_33\_08



#### **INDUCTION HOB 3**







FILENAME: CGAXIS\_MODELS\_33\_09



#### **BLACK KITCHEN HOOD**









FILENAME: CGAXIS\_MODELS\_33\_10



#### **AUTOMATIC VACCUM CLEANER**









FILENAME: CGAXIS\_MODELS\_33\_11



# **VACCUM CLEANER 1**



FILENAME: CGAXIS\_MODELS\_33\_12



# **VACCUM CLEANER 2**



FILENAME: CGAXIS\_MODELS\_33\_13



# **BUILT IN MICROWAVE**









FILENAME: CGAXIS\_MODELS\_33\_14



# **BUILT IN OVEN 1**









FILENAME: CGAXIS\_MODELS\_33\_15



# **BUILT IN OVEN 2**









FILENAME: CGAXIS\_MODELS\_33\_16