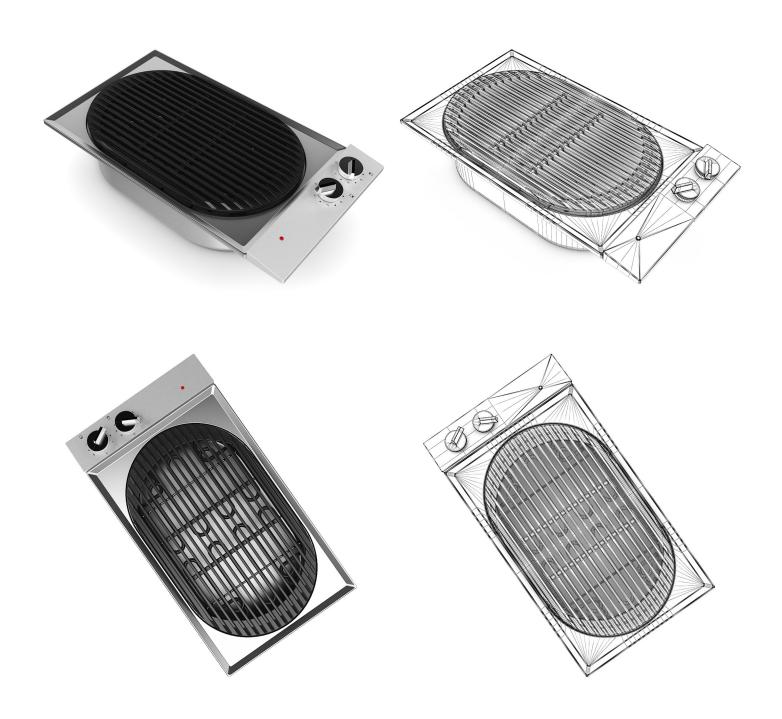

UTOMATIC VACCUM CLEANER**









FILENAME: CGAXIS\_MODELS\_33\_11



# **VACCUM CLEANER 1**



FILENAME: CGAXIS\_MODELS\_33\_12



# **VACCUM CLEANER 2**



FILENAME: CGAXIS\_MODELS\_33\_13



# **BUILT IN MICROWAVE**









FILENAME: CGAXIS\_MODELS\_33\_14



# **BUILT IN OVEN 1**









FILENAME: CGAXIS\_MODELS\_33\_15



# **BUILT IN OVEN 2**









FILENAME: CGAXIS\_MODELS\_33\_16



# **BUILT IN DOUBLE OVEN**









FILENAME: CGAXIS\_MODELS\_33\_17



# **BUILT IN ELECTRIC PLATE WARMER 1**









FILENAME: CGAXIS\_MODELS\_33\_18



# **BUILT IN ELECTRIC PLATE WARMER 2**









FILENAME: CGAXIS\_MODELS\_33\_19



#### **BUILT IN FRYER**



FILENAME: CGAXIS\_MODELS\_33\_20



# **BUILT IN ELECTRIC POT**



FILENAME: CGAXIS\_MODELS\_33\_21



# **BUILT IN ELECTRIC GRILL**



FILENAME: CGAXIS\_MODELS\_33\_22



#### BUILT IN NARROW ELECTRIC GRILL



FILENAME: CGAXIS\_MODELS\_33\_23



# **REFRIGERATOR 1**



FILENAME: CGAXIS\_MODELS\_33\_24



# **REFRIGERATOR 2**









FILENAME: CGAXIS\_MODELS\_33\_25