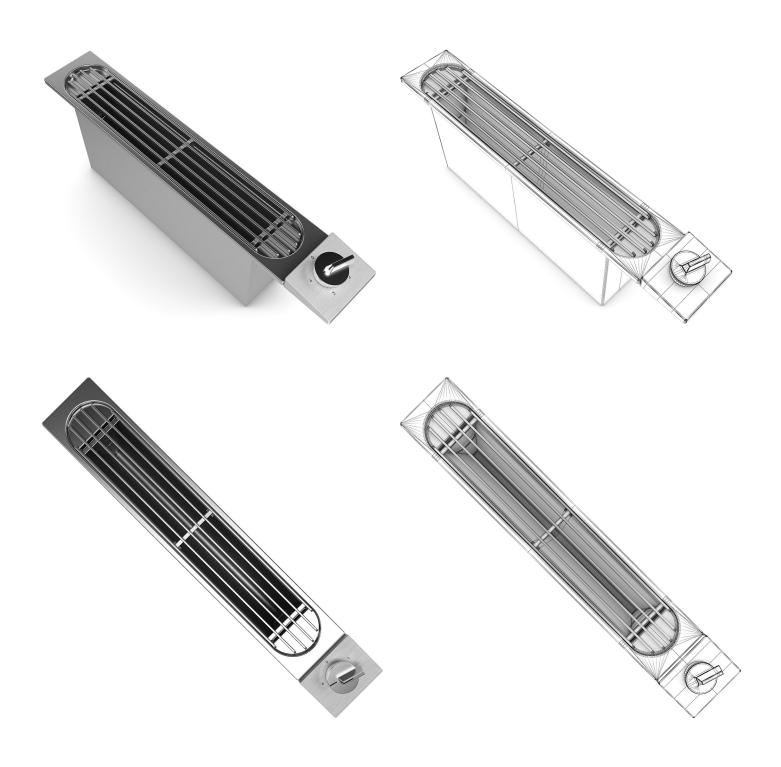

VACCUM CLEANER 1**



FILENAME: CGAXIS\_MODELS\_33\_12



# **VACCUM CLEANER 2**



FILENAME: CGAXIS\_MODELS\_33\_13



# **BUILT IN MICROWAVE**









FILENAME: CGAXIS\_MODELS\_33\_14



# **BUILT IN OVEN 1**









FILENAME: CGAXIS\_MODELS\_33\_15



# **BUILT IN OVEN 2**









FILENAME: CGAXIS\_MODELS\_33\_16



# **BUILT IN DOUBLE OVEN**









FILENAME: CGAXIS\_MODELS\_33\_17



# **BUILT IN ELECTRIC PLATE WARMER 1**









FILENAME: CGAXIS\_MODELS\_33\_18



# **BUILT IN ELECTRIC PLATE WARMER 2**









FILENAME: CGAXIS\_MODELS\_33\_19



#### **BUILT IN FRYER**



FILENAME: CGAXIS\_MODELS\_33\_20



# **BUILT IN ELECTRIC POT**



FILENAME: CGAXIS\_MODELS\_33\_21



# **BUILT IN ELECTRIC GRILL**



FILENAME: CGAXIS\_MODELS\_33\_22



#### BUILT IN NARROW ELECTRIC GRILL



FILENAME: CGAXIS\_MODELS\_33\_23



# **REFRIGERATOR 1**



FILENAME: CGAXIS\_MODELS\_33\_24



# **REFRIGERATOR 2**









FILENAME: CGAXIS\_MODELS\_33\_25