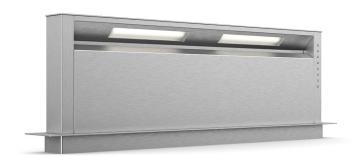

hoods, ovens, induction hobs, vaccum cleaners, refrigerators and others. Great for your interior visualization projects. Models are mapped and have materials and textures. Compatible with 3ds max 2010 or higher and many others.

# **SPECIFICATION**

Total size: 397 MB Materias: YES Textures: YES

#### **FORMATS**

- \*.max (Scanline)
- \*.max (MentalRay)
- \*.max (VRay)
- \*.c4d
- \*.c4d (VRay)
- \*.obj
- \*.fbx



#### HANGING KITCHEN HOOD 1









FILENAME: CGAXIS\_MODELS\_33\_01



#### HANGING KITCHEN HOOD 2



FILENAME: CGAXIS\_MODELS\_33\_02



#### HANGING KITCHEN HOOD 3



FILENAME: CGAXIS\_MODELS\_33\_03



#### **CEILING KITCHEN HOOD**



FILENAME: CGAXIS\_MODELS\_33\_04



#### STANDING KITCHEN HOOD 1









FILENAME: CGAXIS\_MODELS\_33\_05



#### STANDING KITCHEN HOOD 2









FILENAME: CGAXIS\_MODELS\_33\_06



#### **INDUCTION HOB 1**







FILENAME: CGAXIS\_MODELS\_33\_07



#### **INDUCTION HOB 2**







FILENAME: CGAXIS\_MODELS\_33\_08



#### **INDUCTION HOB 3**







FILENAME: CGAXIS\_MODELS\_33\_09



#### **BLACK KITCHEN HOOD**









FILENAME: CGAXIS\_MODELS\_33\_10



#### **AUTOMATIC VACCUM CLEANER**









FILENAME: CGAXIS\_MODELS\_33\_11



# **VACCUM CLEANER 1**



FILENAME: CGAXIS\_MODELS\_33\_12



# **VACCUM CLEANER 2**



FILENAME: CGAXIS\_MODELS\_33\_13



# **BUILT IN MICROWAVE**









FILENAME: CGAXIS\_MODELS\_33\_14



# **BUILT IN OVEN 1**









FILENAME: CGAXIS\_MODELS\_33\_15



# **BUILT IN OVEN 2**









FILENAME: CGAXIS\_MODELS\_33\_16



# **BUILT IN DOUBLE OVEN**









FILENAME: CGAXIS\_MODELS\_33\_17