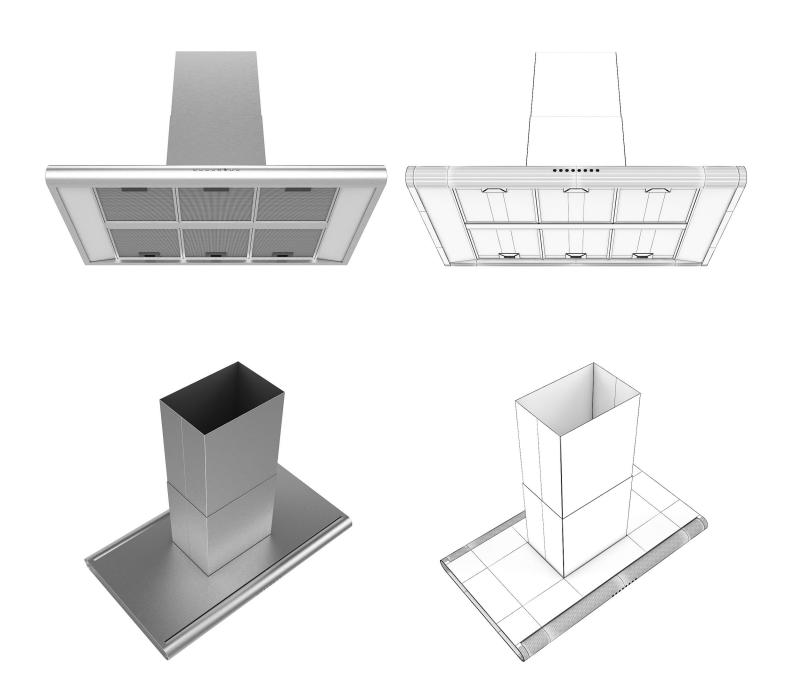

#### HANGING KITCHEN HOOD 1

FILENAME: CGAXIS\_MODELS\_33\_01

#### HANGING KITCHEN HOOD 2

FILENAME: CGAXIS\_MODELS\_33\_02

#### HANGING KITCHEN HOOD 3

FILENAME: CGAXIS\_MODELS\_33\_03