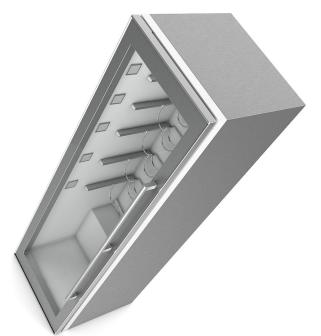

#### HANGING KITCHEN HOOD 1

FILENAME: CGAXIS\_MODELS\_33\_01

#### HANGING KITCHEN HOOD 2

FILENAME: CGAXIS\_MODELS\_33\_02

#### HANGING KITCHEN HOOD 3

FILENAME: CGAXIS\_MODELS\_33\_03