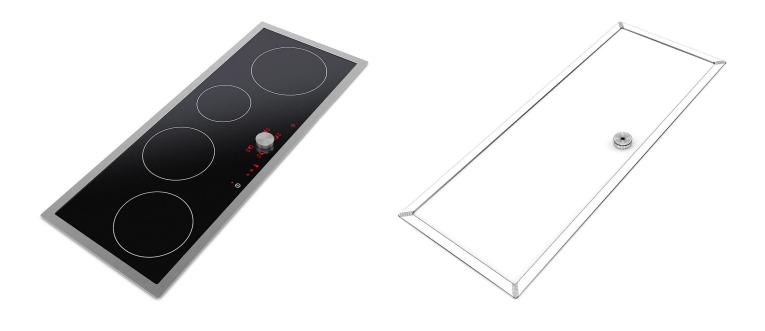

d and have materials and textures. Compatible with 3ds max 2010 or higher and many others.

# **SPECIFICATION**

Total size: 397 MB Materias: YES Textures: YES

#### **FORMATS**

- \*.max (Scanline)
- \*.max (MentalRay)
- \*.max (VRay)
- \*.c4d
- \*.c4d (VRay)
- \*.obj
- \*.fbx



#### HANGING KITCHEN HOOD 1









FILENAME: CGAXIS\_MODELS\_33\_01



#### HANGING KITCHEN HOOD 2



FILENAME: CGAXIS\_MODELS\_33\_02



#### HANGING KITCHEN HOOD 3



FILENAME: CGAXIS\_MODELS\_33\_03



#### **CEILING KITCHEN HOOD**



FILENAME: CGAXIS\_MODELS\_33\_04



#### STANDING KITCHEN HOOD 1









FILENAME: CGAXIS\_MODELS\_33\_05



#### STANDING KITCHEN HOOD 2









FILENAME: CGAXIS\_MODELS\_33\_06



#### **INDUCTION HOB 1**







FILENAME: CGAXIS\_MODELS\_33\_07



#### **INDUCTION HOB 2**







FILENAME: CGAXIS\_MODELS\_33\_08



#### **INDUCTION HOB 3**







FILENAME: CGAXIS\_MODELS\_33\_09



#### **BLACK KITCHEN HOOD**









FILENAME: CGAXIS\_MODELS\_33\_10



#### **AUTOMATIC VACCUM CLEANER**









FILENAME: CGAXIS\_MODELS\_33\_11



# **VACCUM CLEANER 1**



FILENAME: CGAXIS\_MODELS\_33\_12



# **VACCUM CLEANER 2**



FILENAME: CGAXIS\_MODELS\_33\_13



# **BUILT IN MICROWAVE**









FILENAME: CGAXIS\_MODELS\_33\_14



# **BUILT IN OVEN 1**









FILENAME: CGAXIS\_MODELS\_33\_15



# **BUILT IN OVEN 2**









FILENAME: CGAXIS\_MODELS\_33\_16



# **BUILT IN DOUBLE OVEN**









FILENAME: CGAXIS\_MODELS\_33\_17



# **BUILT IN ELECTRIC PLATE WARMER 1**









FILENAME: CGAXIS\_MODELS\_33\_18



# **BUILT IN ELECTRIC PLATE WARMER 2**









FILENA