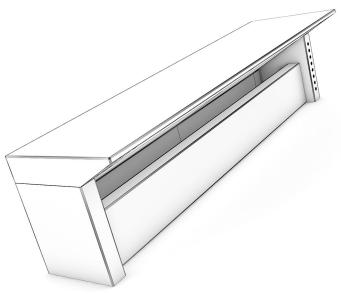

3D models of kitchen electric equipment. You can find in it: kitchen hoods, ovens, induction hobs, vaccum cleaners, refrigerators and others. Great for your interior visualization projects. Models are mapped and have materials and textures. Compatible with 3ds max 2010 or higher and many others.

# **SPECIFICATION**

Total size: 397 MB Materias: YES Textures: YES

#### **FORMATS**

- \*.max (Scanline)
- \*.max (MentalRay)
- \*.max (VRay)
- \*.c4d
- \*.c4d (VRay)
- \*.obj
- \*.fbx



#### HANGING KITCHEN HOOD 1









FILENAME: CGAXIS\_MODELS\_33\_01



#### HANGING KITCHEN HOOD 2



FILENAME: CGAXIS\_MODELS\_33\_02



#### HANGING KITCHEN HOOD 3



FILENAME: CGAXIS\_MODELS\_33\_03



#### **CEILING KITCHEN HOOD**



FILENAME: CGAXIS\_MODELS\_33\_04



#### STANDING KITCHEN HOOD 1









FILENAME: CGAXIS\_MODELS\_33\_05



#### STANDING KITCHEN HOOD 2









FILENAME: CGAXIS\_MODELS\_33\_06



#### **INDUCTION HOB 1**







FILENAME: CGAXIS\_MODELS\_33\_07



#### **INDUCTION HOB 2**







FILENAME: CGAXIS\_MODELS\_33\_08



#### **INDUCTION HOB 3**







FILENAME: CGAXIS\_MODELS\_33\_09



#### **BLACK KITCHEN HOOD**









FILENAME: CGAXIS\_MODELS\_33\_10



#### **AUTOMATIC VACCUM CLEANER**









FILENAME: CGAXIS\_MODELS\_33\_11



# **VACCUM CLEANER 1**



FILENAME: CGAXIS\_MODELS\_33\_12



# **VACCUM CLEANER 2**



FILENAME: CGAXIS\_MODELS\_33\_13



# **BUILT IN MICROWAVE**









FILENAME: CGAXIS\_MODELS\_33\_14



# **BUILT IN OVEN 1**









FILENAME: CGAXIS\_MODELS\_33\_15



# **BUILT IN OVEN 2**









FILENAME: CGAXIS\_MODELS\_33\_16



# **