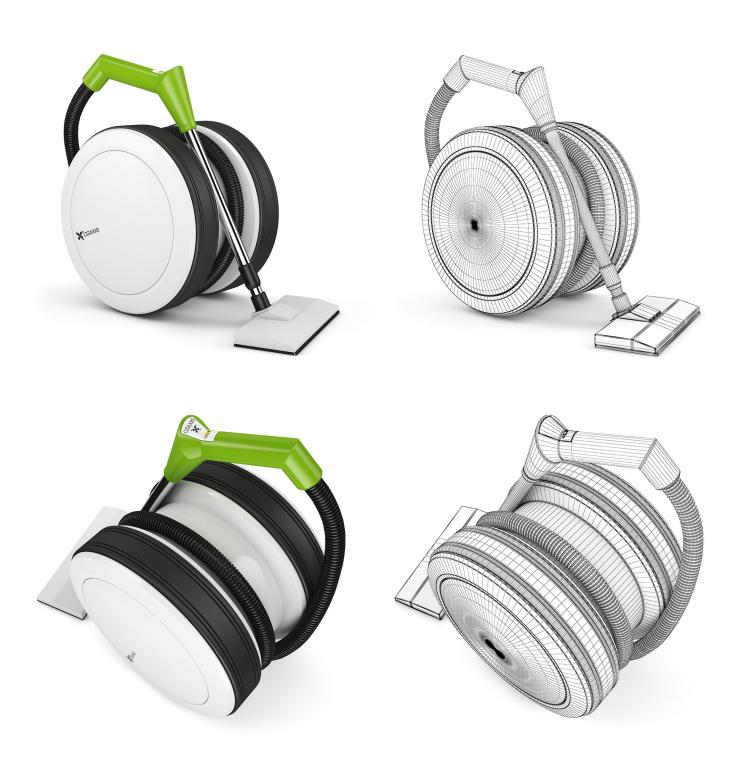

HANGING KITCHEN HOOD 1









FILENAME: CGAXIS\_MODELS\_33\_01



#### HANGING KITCHEN HOOD 2



FILENAME: CGAXIS\_MODELS\_33\_02



#### HANGING KITCHEN HOOD 3



FILENAME: CGAXIS\_MODELS\_33\_03



#### **CEILING KITCHEN HOOD**



FILENAME: CGAXIS\_MODELS\_33\_04



#### STANDING KITCHEN HOOD 1









FILENAME: CGAXIS\_MODELS\_33\_05



#### STANDING KITCHEN HOOD 2









FILENAME: CGAXIS\_MODELS\_33\_06



#### **INDUCTION HOB 1**







FILENAME: CGAXIS\_MODELS\_33\_07



#### **INDUCTION HOB 2**







FILENAME: CGAXIS\_MODELS\_33\_08



#### **INDUCTION HOB 3**







FILENAME: CGAXIS\_MODELS\_33\_09



#### **BLACK KITCHEN HOOD**









FILENAME: CGAXIS\_MODELS\_33\_10



#### **AUTOMATIC VACCUM CLEANER**









FILENAME: CGAXIS\_MODELS\_33\_11



# **VACCUM CLEANER 1**



FILENAME: CGAXIS\_MODELS\_33\_12



# **VACCUM CLEANER 2**



FILENAME: CGAXIS\_MODELS\_33\_13



# **BUILT IN MICROWAVE**









FILENAME: CGAXIS\_MODELS\_33\_14



# **BUILT IN OVEN 1**









FILENAME: CGAXIS\_MODELS\_33\_15



# **BUILT IN OVEN 2**









FILENAME: CGAXIS\_MODELS\_33\_16



# **BUILT IN DOUBLE OVEN**









FILENAME: CGAXIS\_MODELS\_33\_17



# **BUILT IN ELECTRIC PLATE WARMER 1**









FILENAME: CGAXIS\_MODELS\_33\_18



# **BUILT IN ELECTRIC PLATE WARMER 2**









FILENAME: CGAXIS\_MODELS\_33\_19



#### **BUILT IN FRYER**



FILENAME: CGAXIS\_MODELS\_33\_20



# **BUILT IN ELECTRIC POT**



FILENAME: CGAXIS\_MODELS\_33\_21



# **BUILT IN ELECTRIC GRILL**



FILENAME: CGAXIS\_MODELS\_33\_22



#### BUILT IN NARROW ELECTRIC GRILL



FILENAME: CGAXIS\_