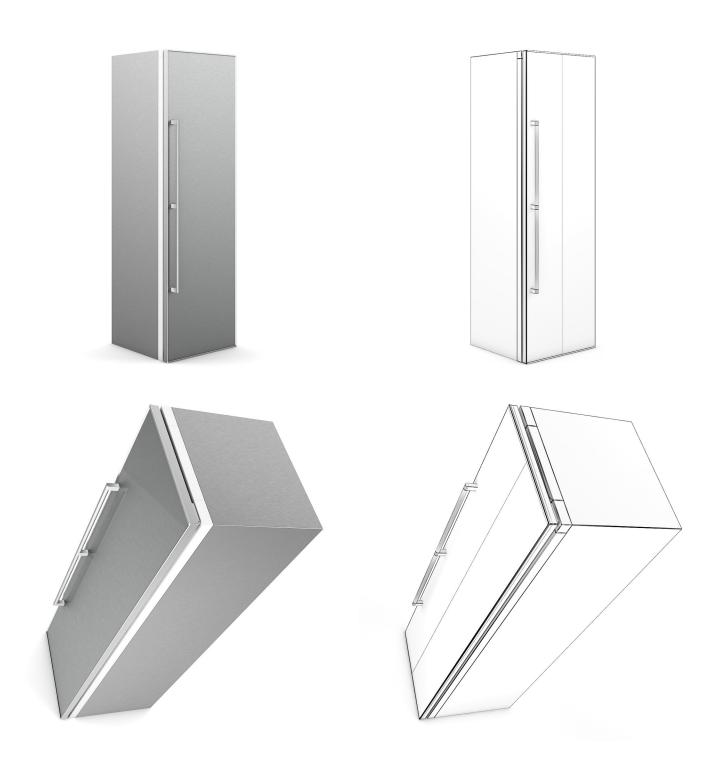

**VACCUM CLEANER 2**



FILENAME: CGAXIS\_MODELS\_33\_13



# **BUILT IN MICROWAVE**









FILENAME: CGAXIS\_MODELS\_33\_14



# **BUILT IN OVEN 1**









FILENAME: CGAXIS\_MODELS\_33\_15



# **BUILT IN OVEN 2**









FILENAME: CGAXIS\_MODELS\_33\_16



# **BUILT IN DOUBLE OVEN**









FILENAME: CGAXIS\_MODELS\_33\_17



# **BUILT IN ELECTRIC PLATE WARMER 1**









FILENAME: CGAXIS\_MODELS\_33\_18



# **BUILT IN ELECTRIC PLATE WARMER 2**









FILENAME: CGAXIS\_MODELS\_33\_19



#### **BUILT IN FRYER**



FILENAME: CGAXIS\_MODELS\_33\_20



# **BUILT IN ELECTRIC POT**



FILENAME: CGAXIS\_MODELS\_33\_21



# **BUILT IN ELECTRIC GRILL**



FILENAME: CGAXIS\_MODELS\_33\_22



#### BUILT IN NARROW ELECTRIC GRILL



FILENAME: CGAXIS\_MODELS\_33\_23



# **REFRIGERATOR 1**



FILENAME: CGAXIS\_MODELS\_33\_24



# **REFRIGERATOR 2**









FILENAME: CGAXIS\_MODELS\_33\_25