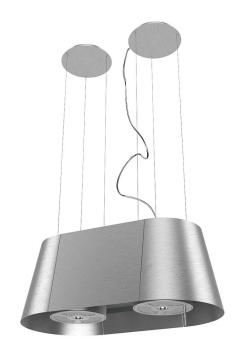

# **DESCRIPTION**

CGAxis Models Volume 33 - KITCHEN APPLIANCES II is collection containing 25 highly detailed 3D models of kitchen electric equipment. You can find in it: kitchen hoods, ovens, induction hobs, vaccum cleaners, refrigerators and others. Great for your interior visualization projects. Models are mapped and have materials and textures. Compatible with 3ds max 2010 or higher and many others.

# **SPECIFICATION**

Total size: 397 MB Materias: YES Textures: YES

#### **FORMATS**

- \*.max (Scanline)
- \*.max (MentalRay)
- \*.max (VRay)
- \*.c4d
- \*.c4d (VRay)
- \*.obj
- \*.fbx



#### HANGING KITCHEN HOOD 1









FILENAME: CGAXIS\_MODELS\_33\_01



#### HANGING KITCHEN HOOD 2



FILENAME: CGAXIS\_MODELS\_33\_02



#### HANGING KITCHEN HOOD 3



FILENAME: CGAXIS\_MODELS\_33\_03



#### **CEILING KITCHEN HOOD**



FILENAME: CGAXIS\_MODELS\_33\_04



#### STANDING KITCHEN HOOD 1









FILENAME: CGAXIS\_MODELS\_33\_05



#### STANDING KITCHEN HOOD 2









FILENAME: CGAXIS\_MODELS\_33\_06



#### **INDUCTION HOB 1**







FILENAME: CGAXIS\_MODELS\_33\_07



#### **INDUCTION HOB 2**







FILENAME: CGAXIS\_MODELS\_33\_08



#### **INDUCTION HOB 3**







FILENAME: CGAXIS\_MODELS\_33\_09



#### **BLACK KITCHEN HOOD**









FILENAME: CGAXIS\_MODELS\_33\_10



#### **AUTOMATIC VACCUM CLEANER**









FILENAME: CGAXIS\_MODELS\_33\_11



# **VACCUM CLEANER 1**



FILENAME: CGAXIS\_MODEL