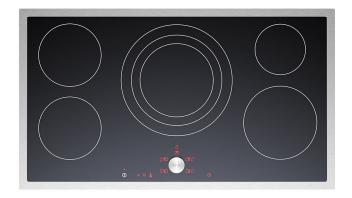

her and many others.

# **SPECIFICATION**

Total size: 397 MB Materias: YES Textures: YES

#### **FORMATS**

- \*.max (Scanline)
- \*.max (MentalRay)
- \*.max (VRay)
- \*.c4d
- \*.c4d (VRay)
- \*.obj
- \*.fbx



#### HANGING KITCHEN HOOD 1









FILENAME: CGAXIS\_MODELS\_33\_01



#### HANGING KITCHEN HOOD 2



FILENAME: CGAXIS\_MODELS\_33\_02



#### HANGING KITCHEN HOOD 3



FILENAME: CGAXIS\_MODELS\_33\_03



#### **CEILING KITCHEN HOOD**



FILENAME: CGAXIS\_MODELS\_33\_04



#### STANDING KITCHEN HOOD 1









FILENAME: CGAXIS\_MODELS\_33\_05



#### STANDING KITCHEN HOOD 2









FILENAME: CGAXIS\_MODELS\_33\_06



#### **INDUCTION HOB 1**







FILENAME: CGAXIS\_MODELS\_33\_07



#### **INDUCTION HOB 2**







FILENAME: CGAXIS\_MODELS\_33\_08



#### **INDUCTION HOB 3**







FILENAME: CGAXIS\_MODELS\_33\_09



#### **BLACK KITCHEN HOOD**









FILENAME: CGAXIS\_MODELS\_33\_10



#### **AUTOMATIC VACCUM CLEANER**









FILENAME: CGAXIS\_MODELS\_33\_11



# **VACCUM CLEANER 1**



FILENAME: CGAXIS\_MODELS\_33\_12



# **VACCUM CLEANER 2**



FILENAME: CGAXIS\_MODELS\_33\_13



# **BUILT IN MICROWAVE**









FILENAME: CGAXIS\_MODELS\_33\_14



# **BUILT IN OVEN 1**









FILENAME: CGAXIS\_MODELS\_33\_15



# **BUILT IN OVEN 2**









FILENAME: CGAXIS\_MODELS\_33\_16



# **BUILT IN DOUBLE OVEN**









FILENAME: CGAXIS\_MODELS\_33\_17



# **BUILT IN ELECTRIC PLATE WARMER 1**









FILENAME: CGAXIS\_MODELS\_33\_18



# **BUILT IN ELECTRIC PLATE WARMER 2**









FILENAME: CGAXIS\_MODELS\_33\_19



#### **BUILT IN FRYER**



FILENAME: CGA