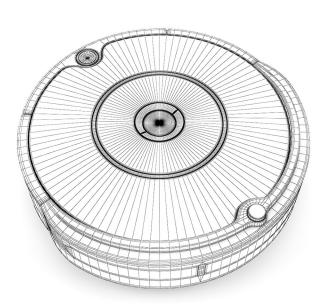

.max (VRay)
- \*.c4d
- \*.c4d (VRay)
- \*.obj
- \*.fbx



#### HANGING KITCHEN HOOD 1









FILENAME: CGAXIS\_MODELS\_33\_01



#### HANGING KITCHEN HOOD 2



FILENAME: CGAXIS\_MODELS\_33\_02



#### HANGING KITCHEN HOOD 3



FILENAME: CGAXIS\_MODELS\_33\_03



#### **CEILING KITCHEN HOOD**



FILENAME: CGAXIS\_MODELS\_33\_04



#### STANDING KITCHEN HOOD 1









FILENAME: CGAXIS\_MODELS\_33\_05



#### STANDING KITCHEN HOOD 2









FILENAME: CGAXIS\_MODELS\_33\_06



#### **INDUCTION HOB 1**







FILENAME: CGAXIS\_MODELS\_33\_07



#### **INDUCTION HOB 2**







FILENAME: CGAXIS\_MODELS\_33\_08



#### **INDUCTION HOB 3**







FILENAME: CGAXIS\_MODELS\_33\_09



#### **BLACK KITCHEN HOOD**









FILENAME: CGAXIS\_MODELS\_33\_10



#### **AUTOMATIC VACCUM CLEANER**









FILENAME: CGAXIS\_MODELS\_33\_11



# **VACCUM CLEANER 1**



FILENAME: CGAXIS\_MODELS\_33\_12



# **VACCUM CLEANER 2**



FILENAME: CGAXIS\_MODELS\_33\_13



# **BUILT IN MICROWAVE**









FILENAME: CGAXIS\_MODELS\_33\_14



# **BUILT IN OVEN 1**









FILENAME: CGAXIS\_MODELS\_33\_15



# **BUILT IN OVEN 2**









FILENAME: CGAXIS\_MODELS\_33\_16



# **BUILT IN DOUBLE OVEN**









FILENAME: CGAXIS\_MODELS\_33\_17



# **BUILT IN ELECTRIC PLATE WARMER 1**









FILENAME: CGAXIS\_MODELS\_33\_18



# **BUILT IN ELECTRIC PLATE WARMER 2**









FILENAME: CGAXIS\_MODELS\_33\_19



#### **BUILT IN FRYER**



FILENAME: CGAXIS\_MODELS\_33\_20



# **BUILT IN ELECTRIC POT**



FILENAME: CGAXIS\_MODELS\_33\_21



# **BUILT IN ELECTRIC GRILL**



FILENAME: CGAXIS\_MODELS\_33\_2