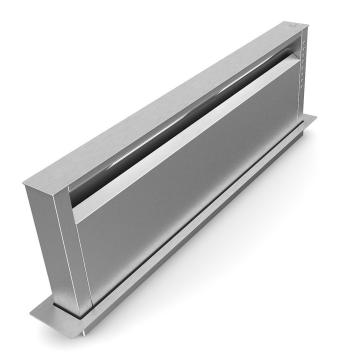

ds, ovens, induction hobs, vaccum cleaners, refrigerators and others. Great for your interior visualization projects. Models are mapped and have materials and textures. Compatible with 3ds max 2010 or higher and many others.

# **SPECIFICATION**

Total size: 397 MB Materias: YES Textures: YES

#### **FORMATS**

- \*.max (Scanline)
- \*.max (MentalRay)
- \*.max (VRay)
- \*.c4d
- \*.c4d (VRay)
- \*.obj
- \*.fbx



#### HANGING KITCHEN HOOD 1









FILENAME: CGAXIS\_MODELS\_33\_01



#### HANGING KITCHEN HOOD 2



FILENAME: CGAXIS\_MODELS\_33\_02



#### HANGING KITCHEN HOOD 3



FILENAME: CGAXIS\_MODELS\_33\_03



#### **CEILING KITCHEN HOOD**



FILENAME: CGAXIS\_MODELS\_33\_04



#### STANDING KITCHEN HOOD 1









FILENAME: CGAXIS\_MODELS\_33\_05



#### STANDING KITCHEN HOOD 2









FILENAME: CGAXIS\_MODELS\_33\_06



#### **INDUCTION HOB 1**







FILENAME: CGAXIS\_MODELS\_33\_07



#### **INDUCTION HOB 2**







FILENAME: CGAXIS\_MODELS\_33\_08



#### **INDUCTION HOB 3**







FILENAME: CGAXIS\_MODELS\_33\_09



#### **BLACK KITCHEN HOOD**









FILENAME: CGAXIS\_MODELS\_33\_10



#### **AUTOMATIC VACCUM CLEANER**









FILENAME: CGAXIS\_MODELS\_33\_11



# **VACCUM CLEANER 1**



FILENAME: CGAXIS\_MODELS\_33\_12



# **VACCUM CLEANER 2**



FILENAME: CGAXIS\_MODELS\_33\_13



# **BUILT IN MICROWAVE**









FILENAME: CGAXIS\_MODELS\_33\_14



# **BUILT IN OVEN 1**









FILENAME: CGAXIS\_MODELS\_33\_15



# **BUILT IN OVEN 2**









FILENAME: CGAXIS\_MODELS\_33\_16



# **BUILT IN DOUBLE OVEN**









FILENAME: CGAXIS\_MODELS\_33\_17



# **