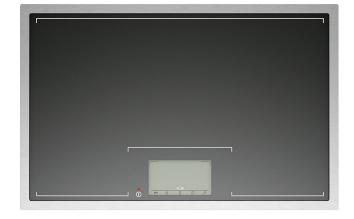

. Great for your interior visualization projects. Models are mapped and have materials and textures. Compatible with 3ds max 2010 or higher and many others.

# **SPECIFICATION**

Total size: 397 MB Materias: YES Textures: YES

#### **FORMATS**

- \*.max (Scanline)
- \*.max (MentalRay)
- \*.max (VRay)
- \*.c4d
- \*.c4d (VRay)
- \*.obj
- \*.fbx



#### HANGING KITCHEN HOOD 1









FILENAME: CGAXIS\_MODELS\_33\_01



#### HANGING KITCHEN HOOD 2



FILENAME: CGAXIS\_MODELS\_33\_02



#### HANGING KITCHEN HOOD 3



FILENAME: CGAXIS\_MODELS\_33\_03



#### **CEILING KITCHEN HOOD**



FILENAME: CGAXIS\_MODELS\_33\_04



#### STANDING KITCHEN HOOD 1









FILENAME: CGAXIS\_MODELS\_33\_05



#### STANDING KITCHEN HOOD 2









FILENAME: CGAXIS\_MODELS\_33\_06



#### **INDUCTION HOB 1**







FILENAME: CGAXIS\_MODELS\_33\_07



#### **INDUCTION HOB 2**







FILENAME: CGAXIS\_MODELS\_33\_08



#### **INDUCTION HOB 3**







FILENAME: CGAXIS\_MODELS\_33\_09



#### **BLACK KITCHEN HOOD**









FILENAME: CGAXIS\_MODELS\_33\_10



#### **AUTOMATIC VACCUM CLEANER**









FILENAME: CGAXIS\_MODELS\_33\_11



# **VACCUM CLEANER 1**



FILENAME: CGAXIS\_MODELS\_33\_12



# **VACCUM CLEANER 2**



FILENAME: CGAXIS\_MODELS\_33\_13



# **BUILT IN MICROWAVE**









FILENAME: CGAXIS\_MODELS\_33\_14



# **BUILT IN OVEN 1**









FILENAME: CGAXIS\_MODELS\_33\_15



# **BUILT IN OVEN 2**









FILENAME: CGAXIS\_MODELS\_33\_16



# **BUILT IN DOUBLE OVEN**









FILENAME: CGAXIS\_MODELS\_33\_17



# **BUILT IN ELECTRIC PLATE WARMER 1**









FILENAME: CGAXIS\_MODELS