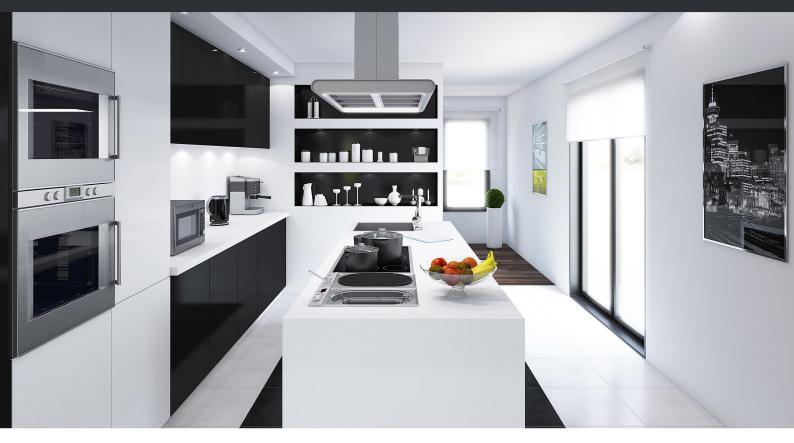

# **DESCRIPTION**

CGAxis Models Volume 33 - KITCHEN APPLIANCES II is collection containing 25 highly detailed 3D models of kitchen electric equipment. You can find in it: kitchen hoods, ovens, induction hobs, vaccum cleaners, refrigerators and others. Great for your interior visualization projects. Models are mapped and have materials and textures. Compatible with 3ds max 2010 or higher and many others.