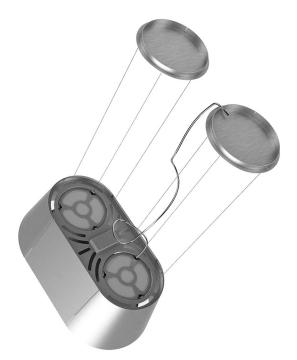

# **DESCRIPTION**

CGAxis Models Volume 33 - KITCHEN APPLIANCES II is collection containing 25 highly detailed 3D models of kitchen electric equipment. You can find in it: kitchen hoods, ovens, induction hobs, vaccum cleaners, refrigerators and others. Great for your interior visualization projects. Models are mapped and have materials and textures. Compatible with 3ds max 2010 or higher and many others.

# **SPECIFICATION**

Total size: 397 MB Materias: YES Textures: YES

#### **FORMATS**

- \*.max (Scanline)
- \*.max (MentalRay)
- \*.max (VRay)
- \*.c4d
- \*.c4d (VRay)
- \*.obj
- \*.fbx



#### HANGING KITCHEN HOOD 1









FILENAME: CGAXIS\_MODELS\_33\_01



#### HANGING KITCHEN HOOD 2



FILENAME: CGAXIS\_MODELS\_33\_02



#### HANGING KITCHEN HOOD 3



FILENAME: CGAXIS\_MODELS\_33\_03



#### **CEILING KITCHEN HOOD**



FILENAME: CGAXIS\_MODELS\_33\_04



#### STANDING KITCHEN HOOD 1









FILENAME: CGAXIS\_MODELS\_33\_05



#### STANDING KITCHEN HOOD 2









FILENAME: CGAXIS\_MODELS\_33\_06



#### **INDUCTION HOB 1**







FILENAME: CGAXIS\_MODELS\_33\_07



#### **INDUCTION HOB 2**







FILENAME: CGAXIS\_MODELS\_33\_08



#### **INDUCTION HOB 3**







FILENAME: CGAXIS\_MODELS\_33\_09



#### **BLACK KITCHEN HOOD**









FILENAME: CGAXIS\_MODELS\_33\_10



#### **AUTOMATIC VACCUM CLEANER**









FILENAME: CGAXIS\_MODELS\_33\_11



# **VACCUM CLEANER 1**



FILENAME: CGAXIS\_MODELS\_3