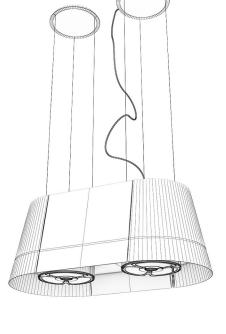

# **DESCRIPTION**

CGAxis Models Volume 33 - KITCHEN APPLIANCES II is collection containing 25 highly detailed 3D models of kitchen electric equipment. You can find in it: kitchen hoods, ovens, induction hobs, vaccum cleaners, refrigerators and others. Great for your interior visualization projects. Models are mapped and have materials and textures. Compatible with 3ds max 2010 or higher and many others.

# **SPECIFICATION**

Total size: 397 MB Materias: YES Textures: YES

#### **FORMATS**

- \*.max (Scanline)
- \*.max (MentalRay)
- \*.max (VRay)
- \*.c4d
- \*.c4d (VRay)
- \*.obj
- \*.fbx



#### HANGING KITCHEN HOOD 1









FILENAME: CGAXIS\_MODELS\_33\_01



#### HANGING KITCHEN HOOD 2



FILENAME: CGAXIS\_MODELS\_33\_02



#### HANGING KITCHEN HOOD 3



FILENAME: CGAXIS\_MODELS\_33\_03



#### **CEILING KITCHEN HOOD**



FILENAME: CGAXIS\_MODELS\_33\_04



#### STANDING KITCHEN HOOD 1









FILENAME: CGAXIS\_MODELS\_33\_05



#### STANDING KITCHEN HOOD 2









FILENAME: CGAXIS\_MODELS\_33\_06



#### **INDUCTION HOB 1**







FILENAME: CGAXIS\_MODELS\_33\_07



#### **INDUCTION HOB 2**







FILENAME: CGAXIS\_MODELS\_33\_08



#### **INDUCTION HOB 3**







FILENAME: CGAXIS\_MODELS\_33\_09



#### **BLACK KITCHEN HOOD**









FILENAME: CGAXIS\_MODELS\_33\_10



#### **AUTOMATIC VACCUM CLEANER**









FILENAME: CGAXIS\_MODELS\_33\_11



# **VACCUM CLEANER 1**



FILENAME: CGAXIS\_MODELS\