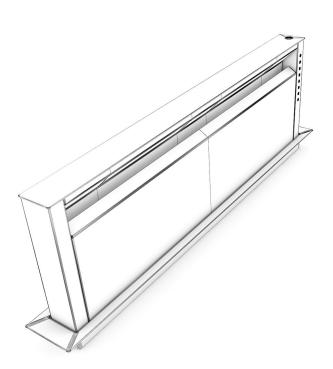

, ovens, induction hobs, vaccum cleaners, refrigerators and others. Great for your interior visualization projects. Models are mapped and have materials and textures. Compatible with 3ds max 2010 or higher and many others.

# **SPECIFICATION**

Total size: 397 MB Materias: YES Textures: YES

#### **FORMATS**

- \*.max (Scanline)
- \*.max (MentalRay)
- \*.max (VRay)
- \*.c4d
- \*.c4d (VRay)
- \*.obj
- \*.fbx



#### HANGING KITCHEN HOOD 1









FILENAME: CGAXIS\_MODELS\_33\_01



#### HANGING KITCHEN HOOD 2



FILENAME: CGAXIS\_MODELS\_33\_02



#### HANGING KITCHEN HOOD 3



FILENAME: CGAXIS\_MODELS\_33\_03



#### **CEILING KITCHEN HOOD**



FILENAME: CGAXIS\_MODELS\_33\_04



#### STANDING KITCHEN HOOD 1









FILENAME: CGAXIS\_MODELS\_33\_05



#### STANDING KITCHEN HOOD 2









FILENAME: CGAXIS\_MODELS\_33\_06



#### **INDUCTION HOB 1**







FILENAME: CGAXIS\_MODELS\_33\_07



#### **INDUCTION HOB 2**







FILENAME: CGAXIS\_MODELS\_33\_08



#### **INDUCTION HOB 3**







FILENAME: CGAXIS\_MODELS\_33\_09



#### **BLACK KITCHEN HOOD**









FILENAME: CGAXIS\_MODELS\_33\_10



#### **AUTOMATIC VACCUM CLEANER**









FILENAME: CGAXIS\_MODELS\_33\_11



# **VACCUM CLEANER 1**



FILENAME: CGAXIS\_MODELS\_33\_12



# **VACCUM CLEANER 2**



FILENAME: CGAXIS\_MODELS\_33\_13



# **BUILT IN MICROWAVE**









FILENAME: CGAXIS\_MODELS\_33\_14



# **BUILT IN OVEN 1**









FILENAME: CGAXIS\_MODELS\_33\_15



# **BUILT IN OVEN 2**









FILENAME: CGAXIS\_MODELS\_33\_16



# **BUILT IN DOUBLE OVEN**









FILENAME: CGAXIS\_MODELS\_33\_17



# **BU