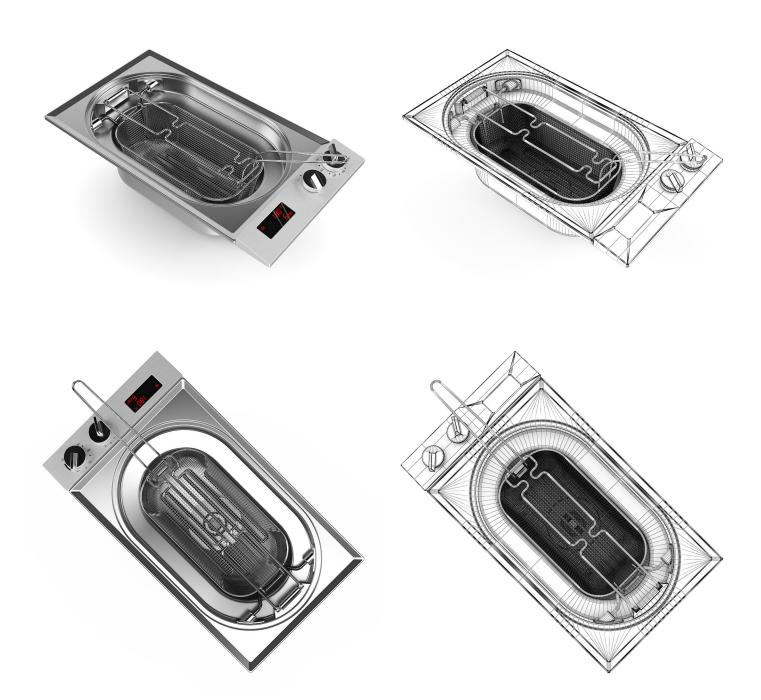

ION HOB 3**







FILENAME: CGAXIS\_MODELS\_33\_09



#### **BLACK KITCHEN HOOD**









FILENAME: CGAXIS\_MODELS\_33\_10



#### **AUTOMATIC VACCUM CLEANER**









FILENAME: CGAXIS\_MODELS\_33\_11



# **VACCUM CLEANER 1**



FILENAME: CGAXIS\_MODELS\_33\_12



# **VACCUM CLEANER 2**



FILENAME: CGAXIS\_MODELS\_33\_13



# **BUILT IN MICROWAVE**









FILENAME: CGAXIS\_MODELS\_33\_14



# **BUILT IN OVEN 1**









FILENAME: CGAXIS\_MODELS\_33\_15



# **BUILT IN OVEN 2**









FILENAME: CGAXIS\_MODELS\_33\_16



# **BUILT IN DOUBLE OVEN**









FILENAME: CGAXIS\_MODELS\_33\_17



# **BUILT IN ELECTRIC PLATE WARMER 1**









FILENAME: CGAXIS\_MODELS\_33\_18



# **BUILT IN ELECTRIC PLATE WARMER 2**









FILENAME: CGAXIS\_MODELS\_33\_19



#### **BUILT IN FRYER**



FILENAME: CGAXIS\_MODELS\_33\_20



# **BUILT IN ELECTRIC POT**



FILENAME: CGAXIS\_MODELS\_33\_21



# **BUILT IN ELECTRIC GRILL**



FILENAME: CGAXIS\_MODELS\_33\_22



#### BUILT IN NARROW ELECTRIC GRILL



FILENAME: CGAXIS\_MODELS\_33\_23



# **REFRIGERATOR 1**



FILENAME: CGAXIS\_MODELS\_33\_24



# **REFRIGERATOR 2**









FILENAME: CGAXIS\_MODELS\_33\_25