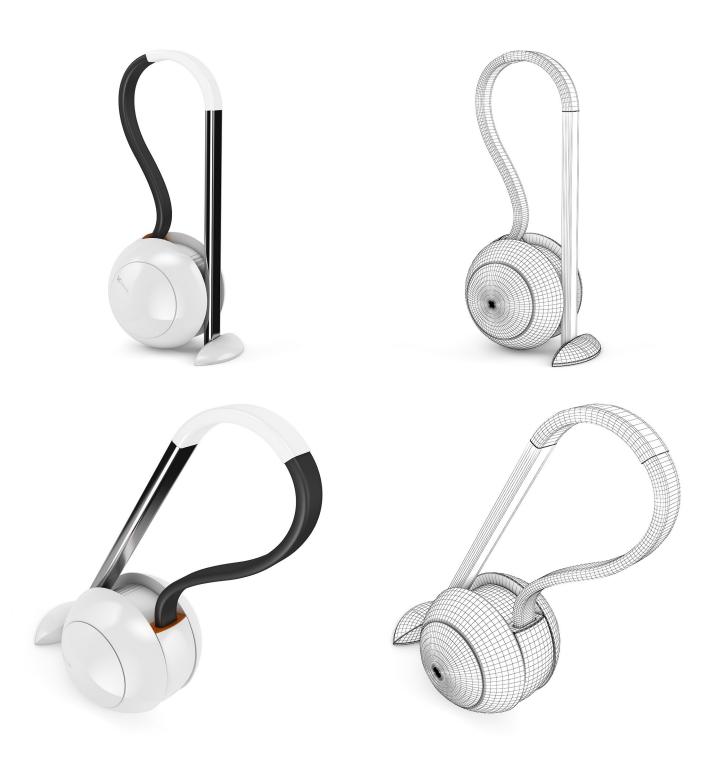

_01



#### HANGING KITCHEN HOOD 2



FILENAME: CGAXIS\_MODELS\_33\_02



#### HANGING KITCHEN HOOD 3



FILENAME: CGAXIS\_MODELS\_33\_03



#### **CEILING KITCHEN HOOD**



FILENAME: CGAXIS\_MODELS\_33\_04



#### STANDING KITCHEN HOOD 1









FILENAME: CGAXIS\_MODELS\_33\_05



#### STANDING KITCHEN HOOD 2









FILENAME: CGAXIS\_MODELS\_33\_06



#### **INDUCTION HOB 1**







FILENAME: CGAXIS\_MODELS\_33\_07



#### **INDUCTION HOB 2**







FILENAME: CGAXIS\_MODELS\_33\_08



#### **INDUCTION HOB 3**







FILENAME: CGAXIS\_MODELS\_33\_09



#### **BLACK KITCHEN HOOD**









FILENAME: CGAXIS\_MODELS\_33\_10



#### **AUTOMATIC VACCUM CLEANER**









FILENAME: CGAXIS\_MODELS\_33\_11



# **VACCUM CLEANER 1**



FILENAME: CGAXIS\_MODELS\_33\_12



# **VACCUM CLEANER 2**



FILENAME: CGAXIS\_MODELS\_33\_13



# **BUILT IN MICROWAVE**









FILENAME: CGAXIS\_MODELS\_33\_14



# **BUILT IN OVEN 1**









FILENAME: CGAXIS\_MODELS\_33\_15



# **BUILT IN OVEN 2**









FILENAME: CGAXIS\_MODELS\_33\_16



# **BUILT IN DOUBLE OVEN**









FILENAME: CGAXIS\_MODELS\_33\_17



# **BUILT IN ELECTRIC PLATE WARMER 1**









FILENAME: CGAXIS\_MODELS\_33\_18



# **BUILT IN ELECTRIC PLATE WARMER 2**









FILENAME: CGAXIS\_MODELS\_33\_19



#### **BUILT IN FRYER**



FILENAME: CGAXIS\_MODELS\_33\_20



# **BUILT IN ELECTRIC POT**



FILENAME: CGAXIS\_MODELS\_33\_21



# **BUILT IN ELECTRIC GRILL**



FILENAME: CGAXIS\_MODELS\_33\_22



#### BUILT IN NARROW ELECTRIC GRILL



FILENAME: CGAXIS\_MODELS\_33\_23



# **REFRIGERATOR 1**



FILENAME: CGAXIS\_MO