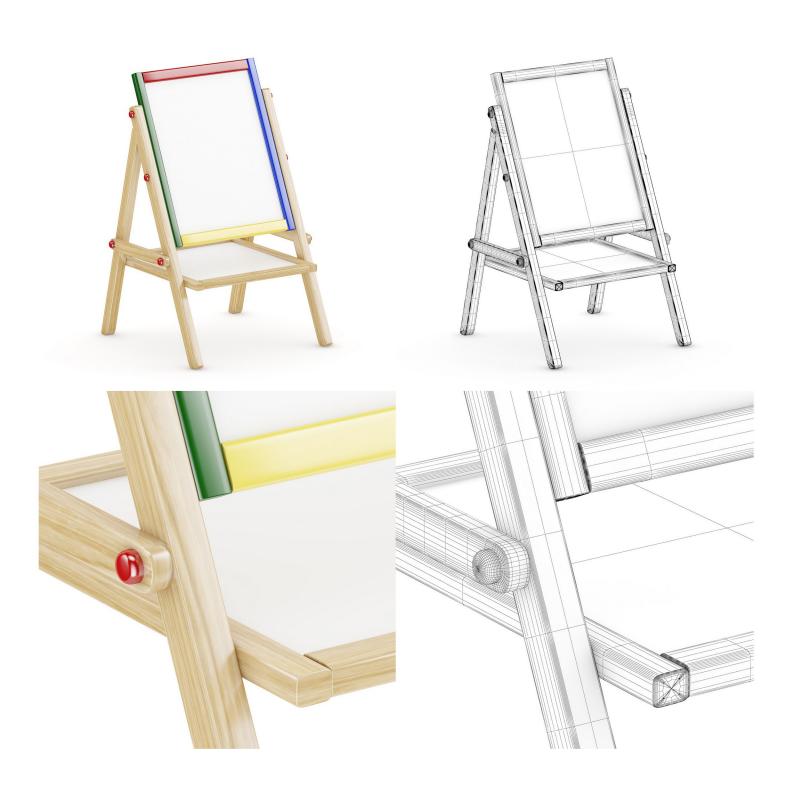

2010 or higher and many others.

## **SPECIFICATION**

Total size: 2.45GB Materias: YES Textures: YES

### **FORMATS**

- \*.max (Scanline)
- \*.max (MentalRay)
- \*.max (VRay)
- \*.c4d
- \*.c4d (VRay)
- \*.obj
- \*.fbx



### **BALL AND BLOCKS TOYS**



FILENAME: CGAXIS\_MODELS\_40\_01



### DRUM TOY









FILENAME: CGAXIS\_MODELS\_40\_02



## **WOODEN BLOCKS**









FILENAME: CGAXIS\_MODELS\_40\_03



## **TOOLS BOX TOY**



FILENAME: CGAXIS\_MODELS\_40\_04



### CHALKBOARD TABLE



FILENAME: CGAXIS\_MODELS\_40\_05



## **DOLLHOUSE**



FILENAME: CGAXIS\_MODELS\_40\_06



## **COLORFUL ARMCHAIR**



FILENAME: CGAXIS\_MODELS\_40\_07



## **CRANE TOY**





FILENAME: CGAXIS\_MODELS\_40\_08



## KIDS TABLE AND CHAIR



FILENAME: CGAXIS\_MODELS\_40\_09



### KIDS DRAWING BOARD



FILENAME: CGAXIS\_MODELS\_40\_10



# **BABY COT**







FILENAME: CGAXIS\_MODELS\_40\_11



## TRUCK TOY







FILENAME: CGAXIS\_MODELS\_40\_12



## **WOODEN HELICOPTER TOY**



FILENAME: CGAXIS\_MODELS\_40\_13



## **RACING TRACK TOY**









FILENAME: CGAXIS\_MODELS\_40\_14



# KIDS SCOOTER



FILENAME: CGAXIS\_MODELS\_40\_15



## **ROCKING HORSE**



FILENAME: CGAXIS\_MODELS\_40\_16



## **INTERACTIVE TOY**



FILENAME: CGAXIS\_MODELS\_40\_17



## **SEESAW**



FILENAME: CGAXIS\_MODELS\_40\_18



## MILK BOTTLES AND SOOTHER



FILENAME: CGAXIS\_MODELS\_40\_19



## RC HELICOPTER



FILENAME: CGAXIS\_MODELS\_40\_20



## **RED CAR TOY**





FILENAME: CGAXIS\_MODELS\_40\_21



## **BUNK BED**





FILENAME: CGAXIS\_MODELS\_40\_22



### **WOODEN SANDPIT**





FILENAME: CGAX