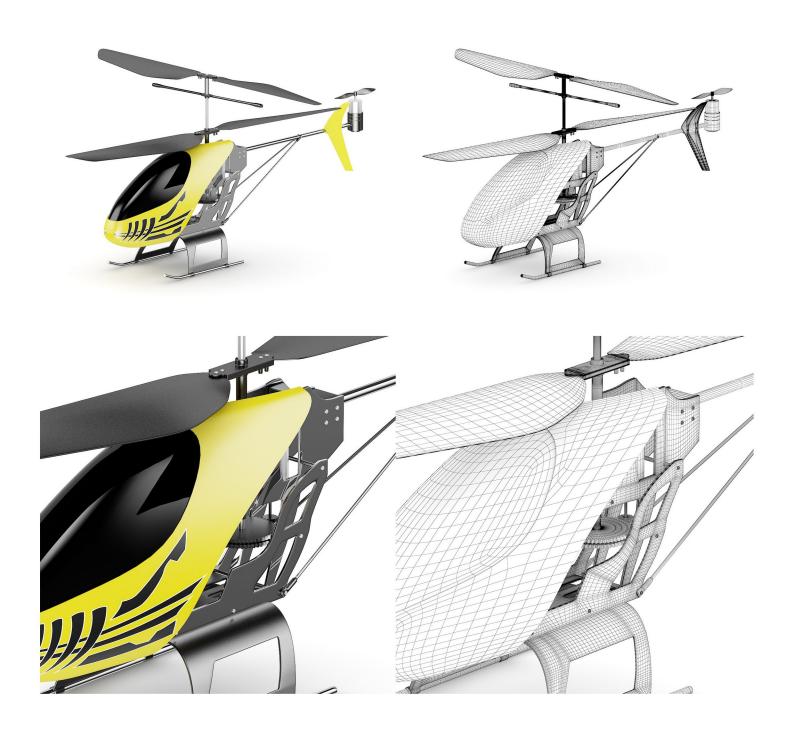

L ARMCHAIR**



FILENAME: CGAXIS\_MODELS\_40\_07



## **CRANE TOY**





FILENAME: CGAXIS\_MODELS\_40\_08



## KIDS TABLE AND CHAIR



FILENAME: CGAXIS\_MODELS\_40\_09



### KIDS DRAWING BOARD



FILENAME: CGAXIS\_MODELS\_40\_10



# **BABY COT**







FILENAME: CGAXIS\_MODELS\_40\_11



## TRUCK TOY







FILENAME: CGAXIS\_MODELS\_40\_12



## **WOODEN HELICOPTER TOY**



FILENAME: CGAXIS\_MODELS\_40\_13



## **RACING TRACK TOY**









FILENAME: CGAXIS\_MODELS\_40\_14



# KIDS SCOOTER



FILENAME: CGAXIS\_MODELS\_40\_15



## **ROCKING HORSE**



FILENAME: CGAXIS\_MODELS\_40\_16



## **INTERACTIVE TOY**



FILENAME: CGAXIS\_MODELS\_40\_17



## **SEESAW**



FILENAME: CGAXIS\_MODELS\_40\_18



## MILK BOTTLES AND SOOTHER



FILENAME: CGAXIS\_MODELS\_40\_19



## RC HELICOPTER



FILENAME: CGAXIS\_MODELS\_40\_20



## **RED CAR TOY**





FILENAME: CGAXIS\_MODELS\_40\_21



## **BUNK BED**





FILENAME: CGAXIS\_MODELS\_40\_22



### **WOODEN SANDPIT**





FILENAME: CGAXIS\_MODELS\_40\_23



## **WOODEN CAR TOY**



FILENAME: CGAXIS\_MODELS\_40\_24



## PEDAL CAR





FILENAME: CGAXIS\_MODELS\_40\_25



## PLASTIC BLOCKS TOY





FILENAME: CGAXIS\_MODELS\_40\_26



### **BABY MAT**







## TRAIN TOY



FILENAME: CGAXIS\_MODELS\_40\_28



## KIDS TRICYCLE



FILENAME: CGAXIS\_MODELS\_40\_29



## **BABY STROLLER**



FILENAME: CGAXIS\_MODELS\_40\_30