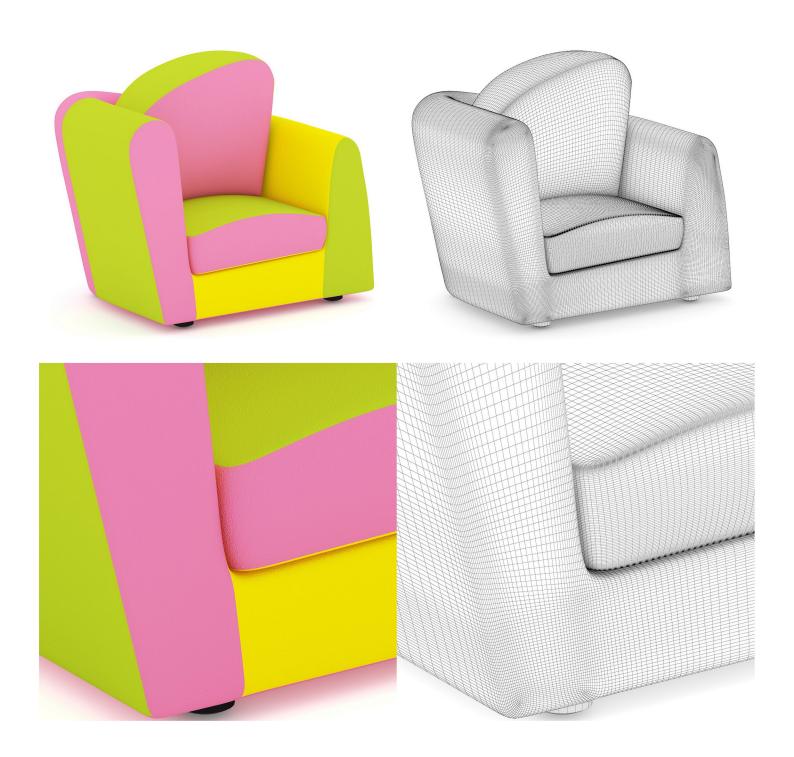

ing track, scooter, truck and many more. Models from this collection are great to decorate children's room. Models are mapped and have materials and textures. Compatible with 3ds max 2010 or higher and many others.

## **SPECIFICATION**

Total size: 2.45GB Materias: YES Textures: YES

### **FORMATS**

- \*.max (Scanline)
- \*.max (MentalRay)
- \*.max (VRay)
- \*.c4d
- \*.c4d (VRay)
- \*.obj
- \*.fbx



### **BALL AND BLOCKS TOYS**



FILENAME: CGAXIS\_MODELS\_40\_01



### DRUM TOY









FILENAME: CGAXIS\_MODELS\_40\_02



## **WOODEN BLOCKS**









FILENAME: CGAXIS\_MODELS\_40\_03



## **TOOLS BOX TOY**



FILENAME: CGAXIS\_MODELS\_40\_04



### CHALKBOARD TABLE



FILENAME: CGAXIS\_MODELS\_40\_05



## **DOLLHOUSE**



FILENAME: CGAXIS\_MODELS\_40\_06



## **COLORFUL ARMCHAIR**



FILENAME: CGAXIS\_MODELS\_40\_07



## **CRANE TOY**





FILENAME: CGAXIS\_MODELS\_40\_08



## KIDS TABLE AND CHAIR



FILENAME: CGAXIS\_MODELS\_40\_09



### KIDS DRAWING BOARD



FILENAME: CGAXIS\_MODELS\_40\_10



# **BABY COT**







FILENAME: CGAXIS\_MODELS\_40\_11



## TRUCK TOY







FILENAME: CGAXIS\_MODELS\_40\_12



## **WOODEN HELICOPTER TOY**



FILENAME: CGAXIS\_MODELS\_40\_13



## **RACING TRACK TOY**









FILENAME: CGAXIS\_MODELS\_40\_14



# KIDS SCOOTER



FILENAME: CGAXIS\_MODELS\_40\_15



## **ROCKING HORSE**



FILENAME: CGAXIS\_MODELS\_40\_16



## **INTERACTIVE TOY**



FILENAME: CGAXIS\_MODELS\_40\_17



## **SEESAW**



FILENAME: CGAXIS\_MODELS\_40\_18



## MILK BOTTLES AND SOOTHER



FILENAME: CGAXIS\_MODELS\_40\_19



## RC HELICOPTER



FILENAME: CG