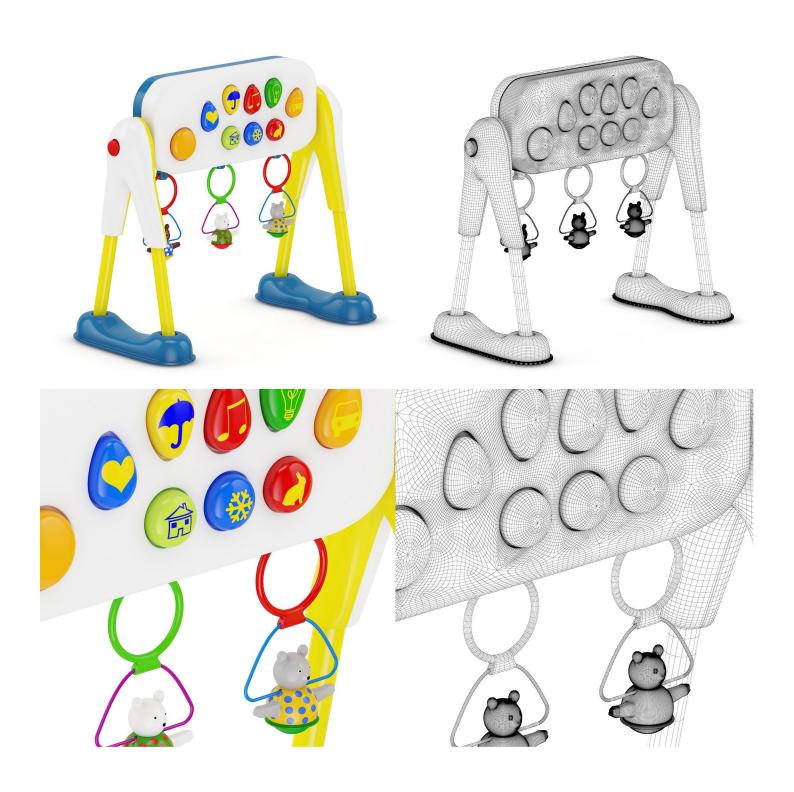

OX TOY**



FILENAME: CGAXIS\_MODELS\_40\_04



### CHALKBOARD TABLE



FILENAME: CGAXIS\_MODELS\_40\_05



## **DOLLHOUSE**



FILENAME: CGAXIS\_MODELS\_40\_06



## **COLORFUL ARMCHAIR**



FILENAME: CGAXIS\_MODELS\_40\_07



## **CRANE TOY**





FILENAME: CGAXIS\_MODELS\_40\_08



## KIDS TABLE AND CHAIR



FILENAME: CGAXIS\_MODELS\_40\_09



### KIDS DRAWING BOARD



FILENAME: CGAXIS\_MODELS\_40\_10



# **BABY COT**







FILENAME: CGAXIS\_MODELS\_40\_11



## TRUCK TOY







FILENAME: CGAXIS\_MODELS\_40\_12



## **WOODEN HELICOPTER TOY**



FILENAME: CGAXIS\_MODELS\_40\_13



## **RACING TRACK TOY**









FILENAME: CGAXIS\_MODELS\_40\_14



# KIDS SCOOTER



FILENAME: CGAXIS\_MODELS\_40\_15



## **ROCKING HORSE**



FILENAME: CGAXIS\_MODELS\_40\_16



## **INTERACTIVE TOY**



FILENAME: CGAXIS\_MODELS\_40\_17



## **SEESAW**



FILENAME: CGAXIS\_MODELS\_40\_18



## MILK BOTTLES AND SOOTHER



FILENAME: CGAXIS\_MODELS\_40\_19



## RC HELICOPTER



FILENAME: CGAXIS\_MODELS\_40\_20



## **RED CAR TOY**





FILENAME: CGAXIS\_MODELS\_40\_21



## **BUNK BED**





FILENAME: CGAXIS\_MODELS\_40\_22



### **WOODEN SANDPIT**





FILENAME: CGAXIS\_MODELS\_40\_23



## **WOODEN CAR TOY**



FILENAME: CGAXIS\_MODELS\_40\_24



## PEDAL CAR





FILENAME: CGAXIS\_MODELS\_40\_25



## PLASTIC BLOCKS TOY





FILENAME: CGAXIS\_MODELS\_40\_26



### **BABY MAT**







## TRAIN TOY



FILENAME: CGAXIS\_MODELS\_40\_28



## KIDS TRICYCLE



FILENAME: CGAXIS\_MODELS\_40\_29



## **BABY STROLLER**



FILENAME: CGAXIS\_MODELS\_40\_30