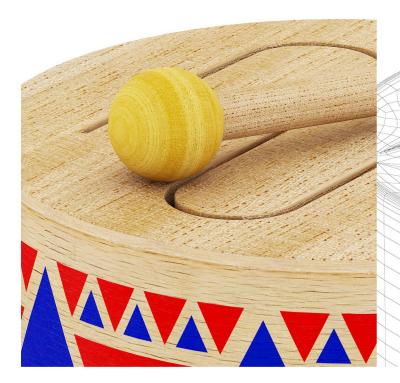

## **DESCRIPTION**

CGAxis Models Volume 40 - Toys is collection containing 30 highly detailed 3D models of kids toys. You can find in it: balls, wooden blocks, racing track, scooter, truck and many more. Models from this collection are great to decorate children's room. Models are mapped and have materials and textures. Compatible with 3ds max 2010 or higher and many others.

## **SPECIFICATION**

Total size: 2.45GB Materias: YES Textures: YES

### **FORMATS**

- \*.max (Scanline)
- \*.max (MentalRay)
- \*.max (VRay)
- \*.c4d
- \*.c4d (VRay)
- \*.obj
- \*.fbx



### **BALL AND BLOCKS TOYS**



FILENAME: CGAXIS\_MODELS\_40\_01



### DRUM TOY









FILENAME: CGAXIS\_MODELS\_40\_02



## **WOODEN BLOCKS**









FILENAME: CGAXIS\_MODELS\_40\_03



## **TOOLS BOX TOY**



FILENAME: CGAXIS\_MODELS\_40\_04



### CHALKBOARD TABLE



FILENAME: CGAXIS\_MODELS\_40\_05



## **DOLLHOUSE**



FILENAME: CGAXIS\_MODELS\_40\_06



## **COLORFUL ARMCHAIR**



FILENAME: CGAXIS\_MODELS\_40\_07



## **CRANE TOY**





FILENAME: CGAXIS\_MODELS\_40\_08



## KIDS TABLE AND CHAIR



FILENAME: CGAXIS\_MODELS\_40\_09



### KIDS DRAWING BOARD



FILENAME: CGAXIS\_MODELS\_40\_10



# **BABY COT**







FILENAME: CGAXIS\_MODELS\_40\_11



## TRUCK TOY







FILENAME: CGAXIS\_MODELS\_40\_12



## **WOODEN HELICOPTER TOY**



FILENAME: CGAXIS\_MODELS\_40\_13



## **RACING TRACK TOY**









FILENAME: CGAXIS\_MODELS\_40\_14



# KIDS SCOOTER



FI