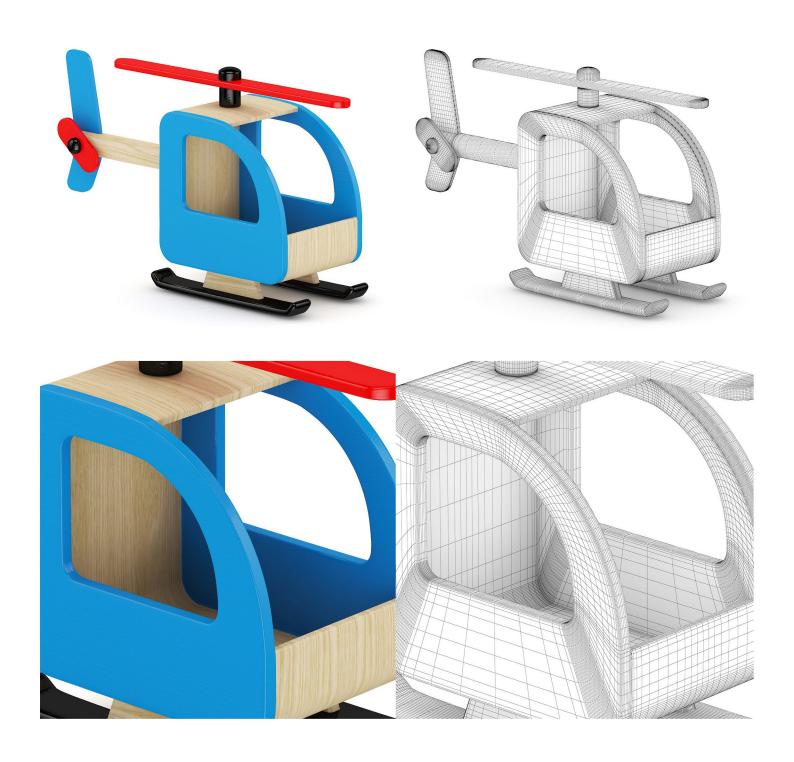

c4d
- \*.c4d (VRay)
- \*.obj
- \*.fbx



### **BALL AND BLOCKS TOYS**



FILENAME: CGAXIS\_MODELS\_40\_01



### DRUM TOY









FILENAME: CGAXIS\_MODELS\_40\_02



## **WOODEN BLOCKS**









FILENAME: CGAXIS\_MODELS\_40\_03



## **TOOLS BOX TOY**



FILENAME: CGAXIS\_MODELS\_40\_04



### CHALKBOARD TABLE



FILENAME: CGAXIS\_MODELS\_40\_05



## **DOLLHOUSE**



FILENAME: CGAXIS\_MODELS\_40\_06



## **COLORFUL ARMCHAIR**



FILENAME: CGAXIS\_MODELS\_40\_07



## **CRANE TOY**





FILENAME: CGAXIS\_MODELS\_40\_08



## KIDS TABLE AND CHAIR



FILENAME: CGAXIS\_MODELS\_40\_09



### KIDS DRAWING BOARD



FILENAME: CGAXIS\_MODELS\_40\_10



# **BABY COT**







FILENAME: CGAXIS\_MODELS\_40\_11



## TRUCK TOY







FILENAME: CGAXIS\_MODELS\_40\_12



## **WOODEN HELICOPTER TOY**



FILENAME: CGAXIS\_MODELS\_40\_13



## **RACING TRACK TOY**









FILENAME: CGAXIS\_MODELS\_40\_14



# KIDS SCOOTER



FILENAME: CGAXIS\_MODELS\_40\_15



## **ROCKING HORSE**



FILENAME: CGAXIS\_MODELS\_40\_16



## **INTERACTIVE TOY**



FILENAME: CGAXIS\_MODELS\_40\_17



## **SEESAW**



FILENAME: CGAXIS\_MODELS\_40\_18



## MILK BOTTLES AND SOOTHER



FILENAME: CGAXIS\_MODELS\_40\_19



## RC HELICOPTER



FILENAME: CGAXIS\_MODELS\_40\_20



## **RED CAR TOY**





FILENAME: CGAXIS\_MODELS\_40\_21



## **BUNK BED**





FILENAME: CGAXIS\_MODELS\_40\_22



### **WOODEN SANDPIT**





FILENAME: CGAXIS\_MODELS\_40\_23



## **WOODEN CAR TOY**



FILENAME: CGAXIS\_MODELS\_40\_24



## PEDAL CAR





FILENAME: CGAXIS\_MODELS\_40\_25



## PLASTIC BLOCKS TOY





FILENAME: CGAXIS\_