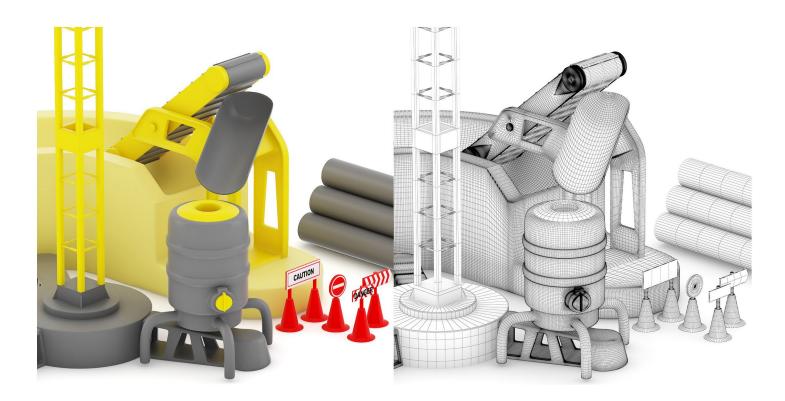

collection are great to decorate children's room. Models are mapped and have materials and textures. Compatible with 3ds max 2010 or higher and many others.

## **SPECIFICATION**

Total size: 2.45GB Materias: YES Textures: YES

### **FORMATS**

- \*.max (Scanline)
- \*.max (MentalRay)
- \*.max (VRay)
- \*.c4d
- \*.c4d (VRay)
- \*.obj
- \*.fbx



### **BALL AND BLOCKS TOYS**



FILENAME: CGAXIS\_MODELS\_40\_01



### DRUM TOY









FILENAME: CGAXIS\_MODELS\_40\_02



## **WOODEN BLOCKS**









FILENAME: CGAXIS\_MODELS\_40\_03



## **TOOLS BOX TOY**



FILENAME: CGAXIS\_MODELS\_40\_04



### CHALKBOARD TABLE



FILENAME: CGAXIS\_MODELS\_40\_05



## **DOLLHOUSE**



FILENAME: CGAXIS\_MODELS\_40\_06



## **COLORFUL ARMCHAIR**



FILENAME: CGAXIS\_MODELS\_40\_07



## **CRANE TOY**





FILENAME: CGAXIS\_MODELS\_40\_08



## KIDS TABLE AND CHAIR



FILENAME: CGAXIS\_MODELS\_40\_09



### KIDS DRAWING BOARD



FILENAME: CGAXIS\_MODELS\_40\_10



# **BABY COT**







FILENAME: CGAXIS\_MODELS\_40\_11



## TRUCK TOY







FILENAME: CGAXIS\_MODELS\_40\_12



## **WOODEN HELICOPTER TOY**



FILENAME: CGAXIS\_MODELS\_40\_13



## **RACING TRACK TOY**









FILENAME: CGAXIS\_MODELS\_40\_14



# KIDS SCOOTER



FILENAME: CGAXIS\_MODELS\_40\_15



## **ROCKING HORSE**



FILENAME: CGAXIS\_MODELS\_40\_16



## **INTERACTIVE TOY**



FILENAME: CGAXIS\_MODELS\_40\_17



## **SEESAW**



FILENAME: CGAXIS\_MODELS\_40\_18



## MILK BOTTLES AND SOOTHER



FILENAME: CGAXIS\_MODELS\_40\_19



## RC HELICOPTER



FILENAME: CGAXIS\_MODELS\_40\_20



## **RED CAR TOY**





FILENAME: