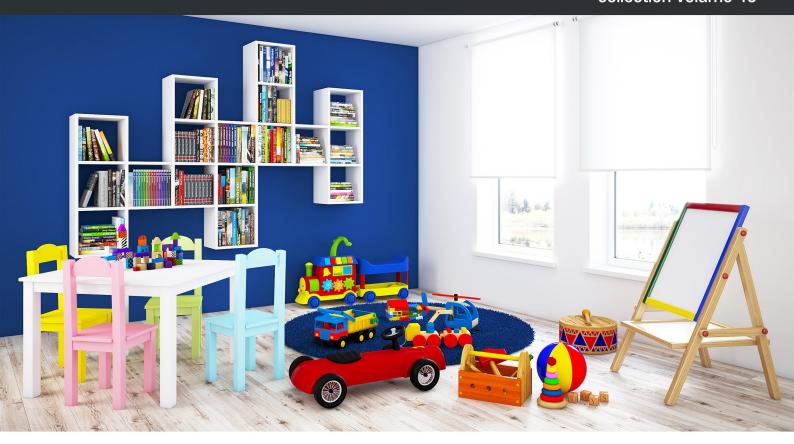

## **DESCRIPTION**

CGAxis Models Volume 40 - Toys is collection containing 30 highly detailed 3D models of kids toys. You can find in it: balls, wooden blocks, racing track, scooter, truck and many more. Models from this collection are great to decorate children's room. Models are mapped and have materials and textures. Compatible with 3ds max 2010 or higher and many others.

## KIDS TABLE AND CHAIR

FILENAME: CGAXIS\_MODELS\_40\_09