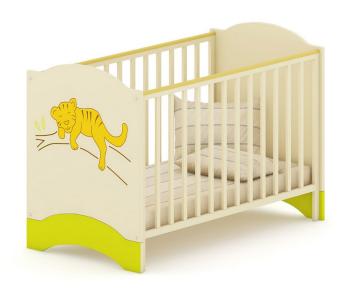

Total size: 2.45GB Materias: YES Textures: YES

### **FORMATS**

- \*.max (Scanline)
- \*.max (MentalRay)
- \*.max (VRay)
- \*.c4d
- \*.c4d (VRay)
- \*.obj
- \*.fbx



### **BALL AND BLOCKS TOYS**



FILENAME: CGAXIS\_MODELS\_40\_01



### DRUM TOY









FILENAME: CGAXIS\_MODELS\_40\_02



## **WOODEN BLOCKS**









FILENAME: CGAXIS\_MODELS\_40\_03



## **TOOLS BOX TOY**



FILENAME: CGAXIS\_MODELS\_40\_04



### CHALKBOARD TABLE



FILENAME: CGAXIS\_MODELS\_40\_05



## **DOLLHOUSE**



FILENAME: CGAXIS\_MODELS\_40\_06



## **COLORFUL ARMCHAIR**



FILENAME: CGAXIS\_MODELS\_40\_07



## **CRANE TOY**





FILENAME: CGAXIS\_MODELS\_40\_08



## KIDS TABLE AND CHAIR



FILENAME: CGAXIS\_MODELS\_40\_09



### KIDS DRAWING BOARD



FILENAME: CGAXIS\_MODELS\_40\_10



# **BABY COT**







FILENAME: CGAXIS\_MODELS\_40\_11



## TRUCK TOY







FILENAME: CGAXIS\_MODELS\_40\_12



## **WOODEN HELICOPTER TOY**



FILENAME: CGAXIS\_MODELS\_40\_13



## **RACING TRACK TOY**









FILENAME: CGAXIS\_MODELS\_40\_14



# KIDS SCOOTER



FILENAME: CGAXIS\_MODELS\_40\_15



## **ROCKING HORSE**



FILENAME: CGAXIS\_MODELS\_40\_16



## **INTERACTIVE TOY**



FILENAME: CGAXIS\_MODELS\_40\_17



## **SEESAW**



FILENAME: CGAXIS\_MODELS\_40\_18



## MILK BOTTLES AND SOOTHER



FILENAME: CGAXIS\_MODELS\_40\_19



## RC HELICOPTER



FILENAME: CGAXIS\_MODELS\_40\_20



## **RED CAR TOY**





FILENAME: CGAXIS\_MODELS\_40\_21



## **BUNK BED**





FILENAME: CGAXIS\_MODELS\_40\_22



### **WOODEN SANDPIT**





FILENAME: CGAXIS\_MODELS\_40\_23



## **WOODEN CAR TOY**



FILENAM