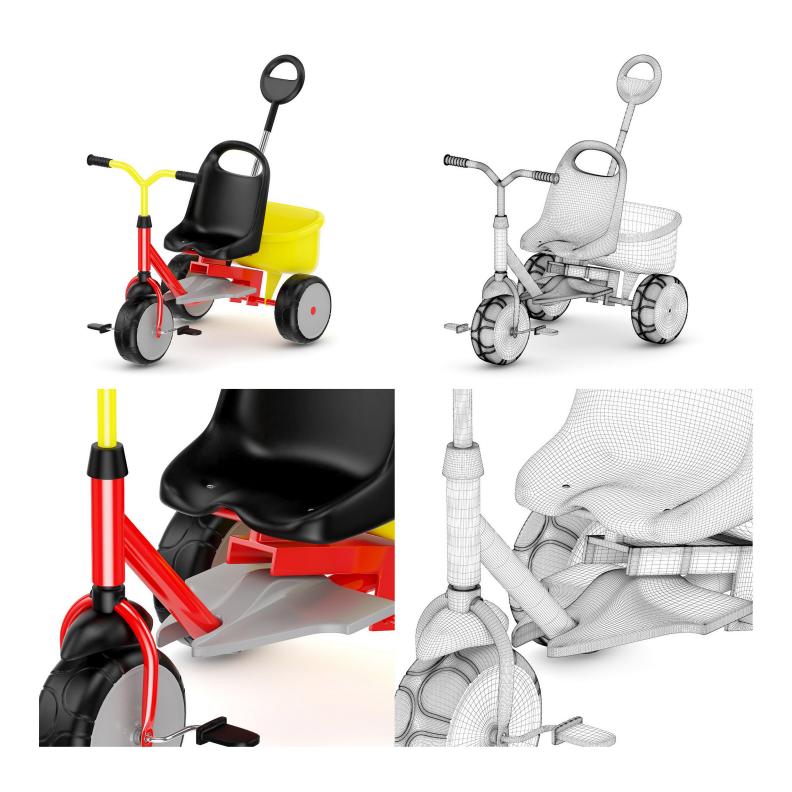

S SCOOTER



FILENAME: CGAXIS\_MODELS\_40\_15



## **ROCKING HORSE**



FILENAME: CGAXIS\_MODELS\_40\_16



## **INTERACTIVE TOY**



FILENAME: CGAXIS\_MODELS\_40\_17



## **SEESAW**



FILENAME: CGAXIS\_MODELS\_40\_18



## MILK BOTTLES AND SOOTHER



FILENAME: CGAXIS\_MODELS\_40\_19



## RC HELICOPTER



FILENAME: CGAXIS\_MODELS\_40\_20



## **RED CAR TOY**





FILENAME: CGAXIS\_MODELS\_40\_21



## **BUNK BED**





FILENAME: CGAXIS\_MODELS\_40\_22



### **WOODEN SANDPIT**





FILENAME: CGAXIS\_MODELS\_40\_23



## **WOODEN CAR TOY**



FILENAME: CGAXIS\_MODELS\_40\_24



## PEDAL CAR





FILENAME: CGAXIS\_MODELS\_40\_25



## PLASTIC BLOCKS TOY





FILENAME: CGAXIS\_MODELS\_40\_26



### **BABY MAT**







## TRAIN TOY



FILENAME: CGAXIS\_MODELS\_40\_28



## KIDS TRICYCLE



FILENAME: CGAXIS\_MODELS\_40\_29



## **BABY STROLLER**



FILENAME: CGAXIS\_MODELS\_40\_30