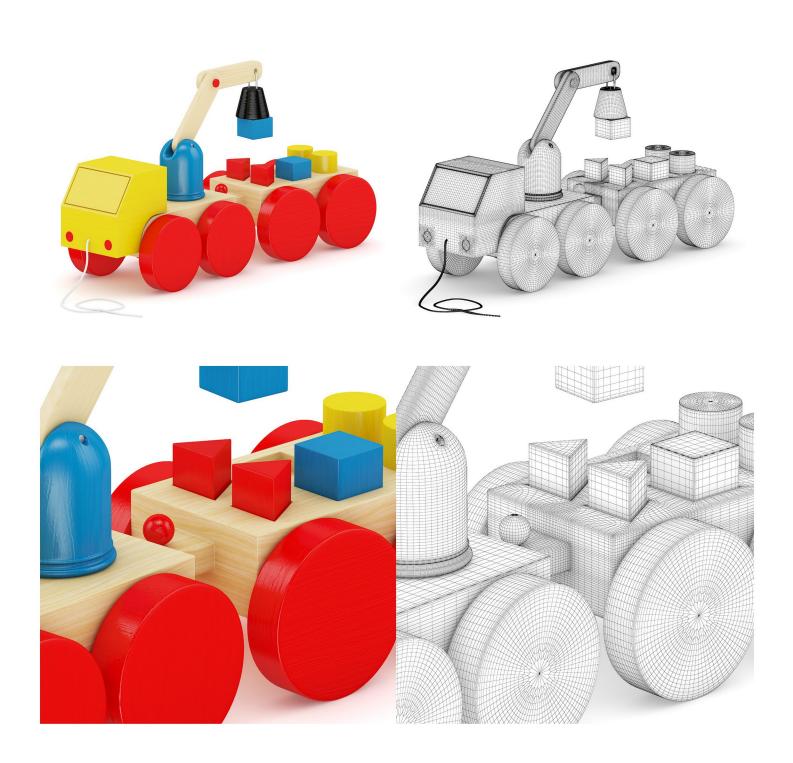

Y COT**







FILENAME: CGAXIS\_MODELS\_40\_11



## TRUCK TOY







FILENAME: CGAXIS\_MODELS\_40\_12



## **WOODEN HELICOPTER TOY**



FILENAME: CGAXIS\_MODELS\_40\_13



## **RACING TRACK TOY**









FILENAME: CGAXIS\_MODELS\_40\_14



# KIDS SCOOTER



FILENAME: CGAXIS\_MODELS\_40\_15



## **ROCKING HORSE**



FILENAME: CGAXIS\_MODELS\_40\_16



## **INTERACTIVE TOY**



FILENAME: CGAXIS\_MODELS\_40\_17



## **SEESAW**



FILENAME: CGAXIS\_MODELS\_40\_18



## MILK BOTTLES AND SOOTHER



FILENAME: CGAXIS\_MODELS\_40\_19



## RC HELICOPTER



FILENAME: CGAXIS\_MODELS\_40\_20



## **RED CAR TOY**





FILENAME: CGAXIS\_MODELS\_40\_21



## **BUNK BED**





FILENAME: CGAXIS\_MODELS\_40\_22



### **WOODEN SANDPIT**





FILENAME: CGAXIS\_MODELS\_40\_23



## **WOODEN CAR TOY**



FILENAME: CGAXIS\_MODELS\_40\_24



## PEDAL CAR





FILENAME: CGAXIS\_MODELS\_40\_25



## PLASTIC BLOCKS TOY





FILENAME: CGAXIS\_MODELS\_40\_26



### **BABY MAT**







## TRAIN TOY



FILENAME: CGAXIS\_MODELS\_40\_28



## KIDS TRICYCLE



FILENAME: CGAXIS\_MODELS\_40\_29



## **BABY STROLLER**



FILENAME: CGAXIS\_MODELS\_40\_30