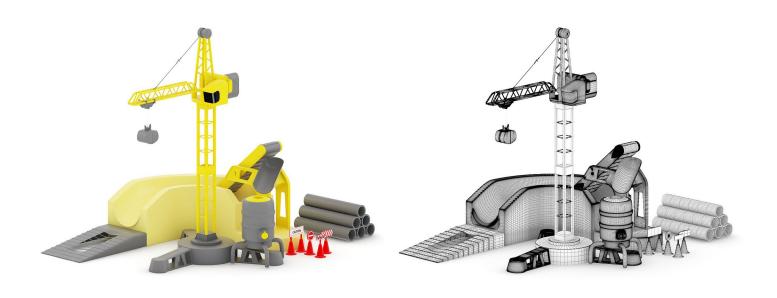

s collection are great to decorate children's room. Models are mapped and have materials and textures. Compatible with 3ds max 2010 or higher and many others.

## **SPECIFICATION**

Total size: 2.45GB Materias: YES Textures: YES

### **FORMATS**

- \*.max (Scanline)
- \*.max (MentalRay)
- \*.max (VRay)
- \*.c4d
- \*.c4d (VRay)
- \*.obj
- \*.fbx



### **BALL AND BLOCKS TOYS**



FILENAME: CGAXIS\_MODELS\_40\_01



### DRUM TOY









FILENAME: CGAXIS\_MODELS\_40\_02



## **WOODEN BLOCKS**









FILENAME: CGAXIS\_MODELS\_40\_03



## **TOOLS BOX TOY**



FILENAME: CGAXIS\_MODELS\_40\_04



### CHALKBOARD TABLE



FILENAME: CGAXIS\_MODELS\_40\_05



## **DOLLHOUSE**



FILENAME: CGAXIS\_MODELS\_40\_06



## **COLORFUL ARMCHAIR**



FILENAME: CGAXIS\_MODELS\_40\_07



## **CRANE TOY**





FILENAME: CGAXIS\_MODELS\_40\_08



## KIDS TABLE AND CHAIR



FILENAME: CGAXIS\_MODELS\_40\_09



### KIDS DRAWING BOARD



FILENAME: CGAXIS\_MODELS\_40\_10



# **BABY COT**







FILENAME: CGAXIS\_MODELS\_40\_11



## TRUCK TOY







FILENAME: CGAXIS\_MODELS\_40\_12



## **WOODEN HELICOPTER TOY**



FILENAME: CGAXIS\_MODELS\_40\_13



## **RACING TRACK TOY**









FILENAME: CGAXIS\_MODELS\_40\_14



# KIDS SCOOTER



FILENAME: CGAXIS\_MODELS\_40\_15



## **ROCKING HORSE**



FILENAME: CGAXIS\_MODELS\_40\_16



## **INTERACTIVE TOY**



FILENAME: CGAXIS\_MODELS\_40\_17



## **SEESAW**



FILENAME: CGAXIS\_MODELS\_40\_18



## MILK BOTTLES AND SOOTHER



FILENAME: CGAXIS\_MODELS\_40\_19



## RC HELICOPTER



FILENAME: CGAXIS\_MODELS\_40\_20



## **RED CAR TOY**





FILENAME