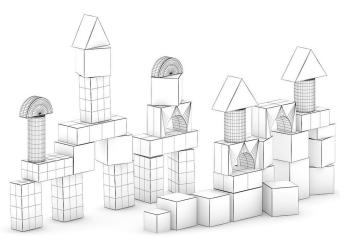

## **DESCRIPTION**

CGAxis Models Volume 40 - Toys is collection containing 30 highly detailed 3D models of kids toys. You can find in it: balls, wooden blocks, racing track, scooter, truck and many more. Models from this collection are great to decorate children's room. Models are mapped and have materials and textures. Compatible with 3ds max 2010 or higher and many others.

## **SPECIFICATION**

Total size: 2.45GB Materias: YES Textures: YES

### **FORMATS**

- \*.max (Scanline)
- \*.max (MentalRay)
- \*.max (VRay)
- \*.c4d
- \*.c4d (VRay)
- \*.obj
- \*.fbx



### **BALL AND BLOCKS TOYS**



FILENAME: CGAXIS\_MODELS\_40\_01



### DRUM TOY









FILENAME: CGAXIS\_MODELS\_40\_02



## **WOODEN BLOCKS**









FILENAME: CGAXIS\_MODELS\_40\_03



## **TOOLS BOX TOY**



FILENAME: CGAXIS\_MODELS\_40\_04



### CHALKBOARD TABLE



FILENAME: CGAXIS\_MODELS\_40\_05



## **DOLLHOUSE**



FILENAME: CGAXIS\_MODELS\_40\_06



## **COLORFUL ARMCHAIR**



FILENAME: CGAXIS\_MODELS\_40\_07



## **CRANE TOY**





FILENAME: CGAXIS\_MODELS\_40\_08



## KIDS TABLE AND CHAIR



FILENAME: CGAXIS\_MODELS\_40\_09



### KIDS DRAWING BOARD



FILENAME: CGAXIS\_MODELS\_40\_10



# **BABY COT**







FILENAME: CGAXIS\_MODELS\_40\_11



## TRUCK TOY







FILENAME: CGAXIS\_MODELS\_40\_12



## **WOODEN HELICOPTER TOY**



FILENAME: CGAXIS\_MODELS\_40\_13



## **RACING TRACK TOY**









FILENAME: CGAXIS\_MODELS\_40\_14



# KIDS SCOOTER



FILENAME: CGAXIS\_MODELS\_40\_15



## **ROCKING HORSE**



FILENA