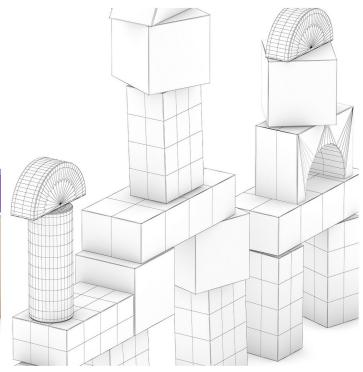

## **DESCRIPTION**

CGAxis Models Volume 40 - Toys is collection containing 30 highly detailed 3D models of kids toys. You can find in it: balls, wooden blocks, racing track, scooter, truck and many more. Models from this collection are great to decorate children's room. Models are mapped and have materials and textures. Compatible with 3ds max 2010 or higher and many others.

## **SPECIFICATION**

Total size: 2.45GB Materias: YES Textures: YES

### **FORMATS**

- \*.max (Scanline)
- \*.max (MentalRay)
- \*.max (VRay)
- \*.c4d
- \*.c4d (VRay)
- \*.obj
- \*.fbx



### **BALL AND BLOCKS TOYS**



FILENAME: CGAXIS\_MODELS\_40\_01



### DRUM TOY









FILENAME: CGAXIS\_MODELS\_40\_02



## **WOODEN BLOCKS**









FILENAME: CGAXIS\_MODELS\_40\_03



## **TOOLS BOX TOY**



FILENAME: CGAXIS\_MODELS\_40\_04



### CHALKBOARD TABLE



FILENAME: CGAXIS\_MODELS\_40\_05



## **DOLLHOUSE**



FILENAME: CGAXIS\_MODELS\_40\_06



## **COLORFUL ARMCHAIR**



FILENAME: CGAXIS\_MODELS\_40\_07



## **CRANE TOY**





FILENAME: CGAXIS\_MODELS\_40\_08



## KIDS TABLE AND CHAIR



FILENAME: CGAXIS\_MODELS\_40\_09



### KIDS DRAWING BOARD



FILENAME: CGAXIS\_MODELS\_40\_10



# **BABY COT**







FILENAME: CGAXIS\_MODELS\_40\_11



## TRUCK TOY







FILENAME: CGAXIS\_MODELS\_40\_12



## **WOODEN HELICOPTER TOY**



FILENAME: CGAXIS\_MODELS\_40\_13



## **RACING TRACK TOY**









FILENAME: CGAXIS\_MODELS\_40\_14



# KIDS SCOOTER



FILENAME: CGAXIS\_MODELS\_40\_15



## **ROCKING HORSE**



FILENAME: