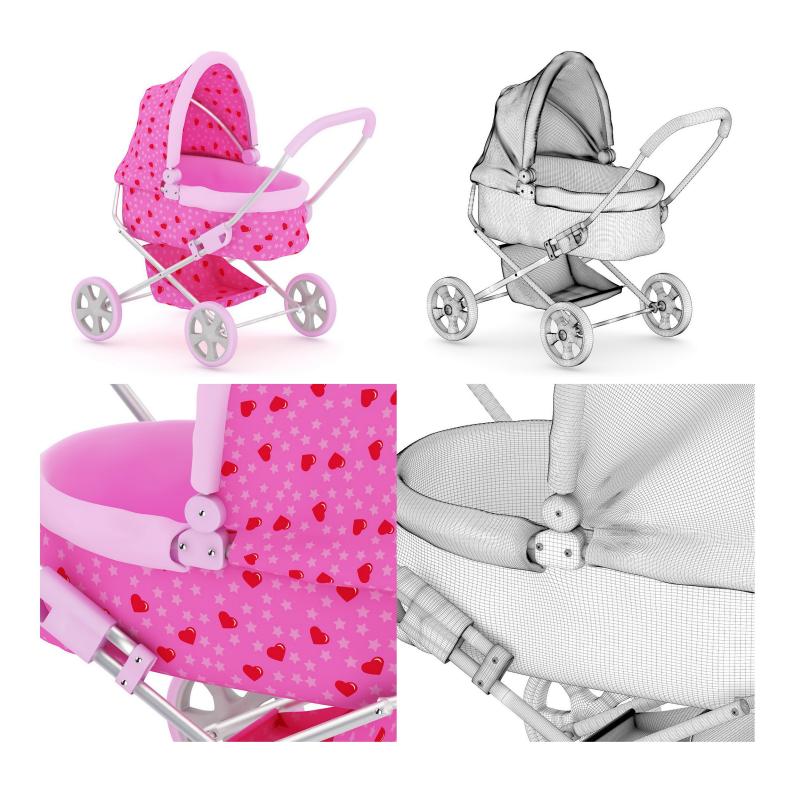

G HORSE**



FILENAME: CGAXIS\_MODELS\_40\_16



## **INTERACTIVE TOY**



FILENAME: CGAXIS\_MODELS\_40\_17



## **SEESAW**



FILENAME: CGAXIS\_MODELS\_40\_18



## MILK BOTTLES AND SOOTHER



FILENAME: CGAXIS\_MODELS\_40\_19



## RC HELICOPTER



FILENAME: CGAXIS\_MODELS\_40\_20



## **RED CAR TOY**





FILENAME: CGAXIS\_MODELS\_40\_21



## **BUNK BED**





FILENAME: CGAXIS\_MODELS\_40\_22



### **WOODEN SANDPIT**





FILENAME: CGAXIS\_MODELS\_40\_23



## **WOODEN CAR TOY**



FILENAME: CGAXIS\_MODELS\_40\_24



## PEDAL CAR





FILENAME: CGAXIS\_MODELS\_40\_25



## PLASTIC BLOCKS TOY





FILENAME: CGAXIS\_MODELS\_40\_26



### **BABY MAT**







## TRAIN TOY



FILENAME: CGAXIS\_MODELS\_40\_28



## KIDS TRICYCLE



FILENAME: CGAXIS\_MODELS\_40\_29



## **BABY STROLLER**



FILENAME: CGAXIS\_MODELS\_40\_30