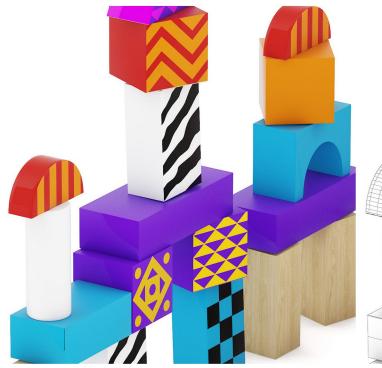

## **DESCRIPTION**

CGAxis Models Volume 40 - Toys is collection containing 30 highly detailed 3D models of kids toys. You can find in it: balls, wooden blocks, racing track, scooter, truck and many more. Models from this collection are great to decorate children's room. Models are mapped and have materials and textures. Compatible with 3ds max 2010 or higher and many others.

## **SPECIFICATION**

Total size: 2.45GB Materias: YES Textures: YES

### **FORMATS**

- \*.max (Scanline)
- \*.max (MentalRay)
- \*.max (VRay)
- \*.c4d
- \*.c4d (VRay)
- \*.obj
- \*.fbx



### **BALL AND BLOCKS TOYS**



FILENAME: CGAXIS\_MODELS\_40\_01



### DRUM TOY









FILENAME: CGAXIS\_MODELS\_40\_02



## **WOODEN BLOCKS**









FILENAME: CGAXIS\_MODELS\_40\_03



## **TOOLS BOX TOY**



FILENAME: CGAXIS\_MODELS\_40\_04



### CHALKBOARD TABLE



FILENAME: CGAXIS\_MODELS\_40\_05



## **DOLLHOUSE**



FILENAME: CGAXIS\_MODELS\_40\_06



## **COLORFUL ARMCHAIR**



FILENAME: CGAXIS\_MODELS\_40\_07



## **CRANE TOY**





FILENAME: CGAXIS\_MODELS\_40\_08



## KIDS TABLE AND CHAIR



FILENAME: CGAXIS\_MODELS\_40\_09



### KIDS DRAWING BOARD



FILENAME: CGAXIS\_MODELS\_40\_10



# **BABY COT**







FILENAME: CGAXIS\_MODELS\_40\_11



## TRUCK TOY







FILENAME: CGAXIS\_MODELS\_40\_12



## **WOODEN HELICOPTER TOY**



FILENAME: CGAXIS\_MODELS\_40\_13



## **RACING TRACK TOY**









FILENAME: CGAXIS\_MODELS\_40\_14



# KIDS SCOOTER



FILENAME: CGAXIS\_MODELS\_40\_15



## **ROCKING HORSE**



FILENAME