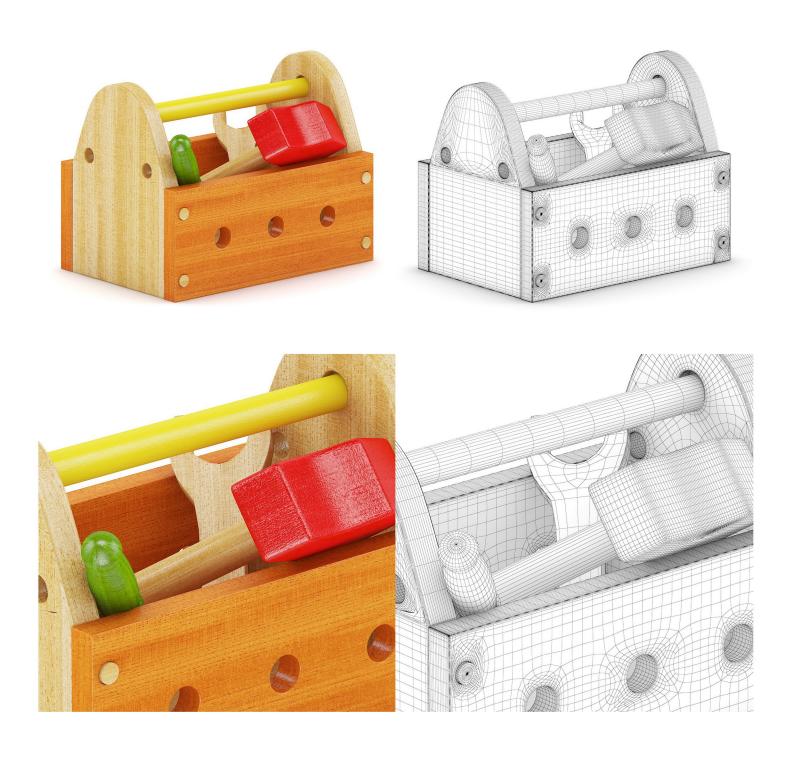

## **DESCRIPTION**

CGAxis Models Volume 40 - Toys is collection containing 30 highly detailed 3D models of kids toys. You can find in it: balls, wooden blocks, racing track, scooter, truck and many more. Models from this collection are great to decorate children's room. Models are mapped and have materials and textures. Compatible with 3ds max 2010 or higher and many others.

## **SPECIFICATION**

Total size: 2.45GB Materias: YES Textures: YES

### **FORMATS**

- \*.max (Scanline)
- \*.max (MentalRay)
- \*.max (VRay)
- \*.c4d
- \*.c4d (VRay)
- \*.obj
- \*.fbx



### **BALL AND BLOCKS TOYS**



FILENAME: CGAXIS\_MODELS\_40\_01



### DRUM TOY









FILENAME: CGAXIS\_MODELS\_40\_02



## **WOODEN BLOCKS**









FILENAME: CGAXIS\_MODELS\_40\_03



## **TOOLS BOX TOY**



FILENAME: CGAXIS\_MODELS\_40\_04



### CHALKBOARD TABLE



FILENAME: CGAXIS\_MODELS\_40\_05



## **DOLLHOUSE**



FILENAME: CGAXIS\_MODELS\_40\_06



## **COLORFUL ARMCHAIR**



FILENAME: CGAXIS\_MODELS\_40\_07



## **CRANE TOY**





FILENAME: CGAXIS\_MODELS\_40\_08



## KIDS TABLE AND CHAIR



FILENAME: CGAXIS\_MODELS\_40\_09



### KIDS DRAWING BOARD



FILENAME: CGAXIS\_MODELS\_40\_10



# **BABY COT**







FILENAME: CGAXIS\_MODELS\_40\_11



## TRUCK TOY







FILENAME: CGAXIS\_MODELS\_40\_12



## **WOODEN HELICOPTER TOY**



FILENAME: CGAXIS\_MODELS\_40\_13



## **RACING TRACK TOY**









FILENAME: CGAXIS\_MODELS\_40\_14



# KIDS SCOOTER



FILENAME: CGAXIS\_MODELS\_40\_15



## **ROCKING HORSE**



FILENAME: CGAXIS\_MODELS\_40\_16



## **INTERACTIVE TOY**



FILENAME