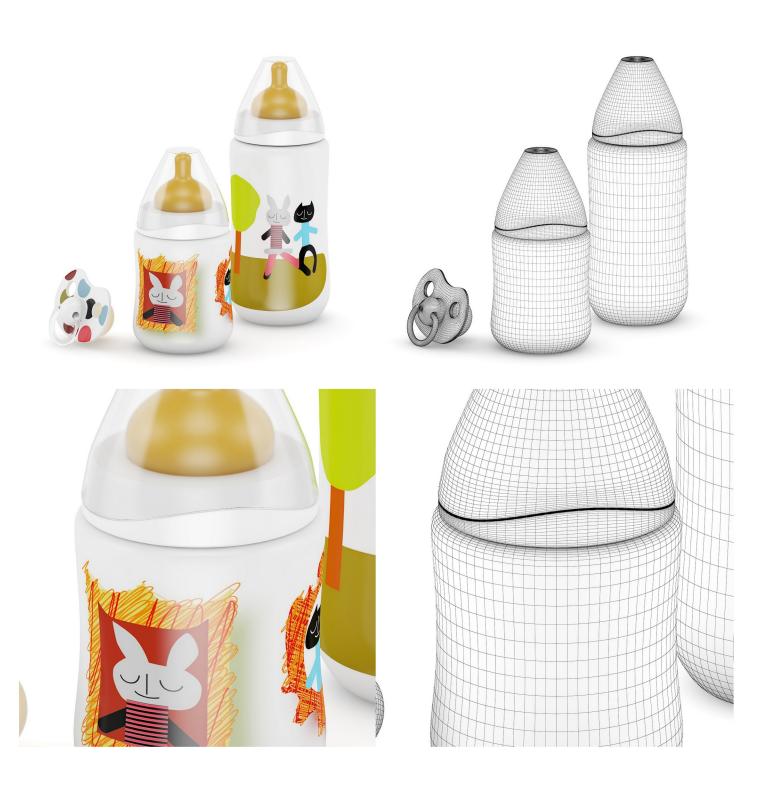

SE**



FILENAME: CGAXIS\_MODELS\_40\_06



## **COLORFUL ARMCHAIR**



FILENAME: CGAXIS\_MODELS\_40\_07



## **CRANE TOY**





FILENAME: CGAXIS\_MODELS\_40\_08



## KIDS TABLE AND CHAIR



FILENAME: CGAXIS\_MODELS\_40\_09



### KIDS DRAWING BOARD



FILENAME: CGAXIS\_MODELS\_40\_10



# **BABY COT**







FILENAME: CGAXIS\_MODELS\_40\_11



## TRUCK TOY







FILENAME: CGAXIS\_MODELS\_40\_12



## **WOODEN HELICOPTER TOY**



FILENAME: CGAXIS\_MODELS\_40\_13



## **RACING TRACK TOY**









FILENAME: CGAXIS\_MODELS\_40\_14



# KIDS SCOOTER



FILENAME: CGAXIS\_MODELS\_40\_15



## **ROCKING HORSE**



FILENAME: CGAXIS\_MODELS\_40\_16



## **INTERACTIVE TOY**



FILENAME: CGAXIS\_MODELS\_40\_17



## **SEESAW**



FILENAME: CGAXIS\_MODELS\_40\_18



## MILK BOTTLES AND SOOTHER



FILENAME: CGAXIS\_MODELS\_40\_19



## RC HELICOPTER



FILENAME: CGAXIS\_MODELS\_40\_20



## **RED CAR TOY**





FILENAME: CGAXIS\_MODELS\_40\_21



## **BUNK BED**





FILENAME: CGAXIS\_MODELS\_40\_22



### **WOODEN SANDPIT**





FILENAME: CGAXIS\_MODELS\_40\_23



## **WOODEN CAR TOY**



FILENAME: CGAXIS\_MODELS\_40\_24



## PEDAL CAR





FILENAME: CGAXIS\_MODELS\_40\_25



## PLASTIC BLOCKS TOY





FILENAME: CGAXIS\_MODELS\_40\_26



### **BABY MAT**







## TRAIN TOY



FILENAME: CGAXIS\_MODELS\_40\_28



## KIDS TRICYCLE



FILENAME: CGAXIS\_MODELS\_40\_29



## **BABY STROLLER**



FILENAME: CGAXIS\_MODELS\_40\_30