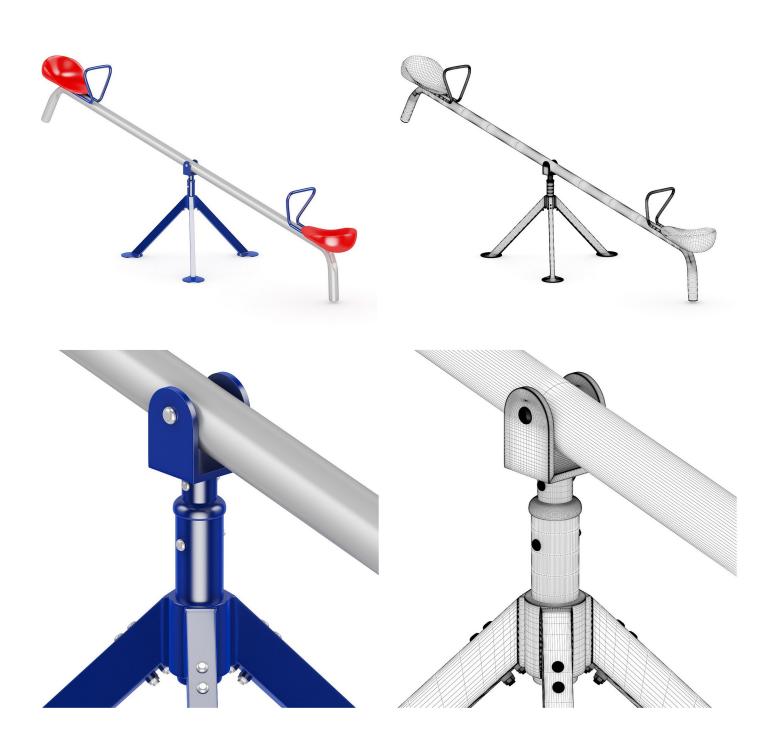

HALKBOARD TABLE



FILENAME: CGAXIS\_MODELS\_40\_05



## **DOLLHOUSE**



FILENAME: CGAXIS\_MODELS\_40\_06



## **COLORFUL ARMCHAIR**



FILENAME: CGAXIS\_MODELS\_40\_07



## **CRANE TOY**





FILENAME: CGAXIS\_MODELS\_40\_08



## KIDS TABLE AND CHAIR



FILENAME: CGAXIS\_MODELS\_40\_09



### KIDS DRAWING BOARD



FILENAME: CGAXIS\_MODELS\_40\_10



# **BABY COT**







FILENAME: CGAXIS\_MODELS\_40\_11



## TRUCK TOY







FILENAME: CGAXIS\_MODELS\_40\_12



## **WOODEN HELICOPTER TOY**



FILENAME: CGAXIS\_MODELS\_40\_13



## **RACING TRACK TOY**









FILENAME: CGAXIS\_MODELS\_40\_14



# KIDS SCOOTER



FILENAME: CGAXIS\_MODELS\_40\_15



## **ROCKING HORSE**



FILENAME: CGAXIS\_MODELS\_40\_16



## **INTERACTIVE TOY**



FILENAME: CGAXIS\_MODELS\_40\_17



## **SEESAW**



FILENAME: CGAXIS\_MODELS\_40\_18



## MILK BOTTLES AND SOOTHER



FILENAME: CGAXIS\_MODELS\_40\_19



## RC HELICOPTER



FILENAME: CGAXIS\_MODELS\_40\_20



## **RED CAR TOY**





FILENAME: CGAXIS\_MODELS\_40\_21



## **BUNK BED**





FILENAME: CGAXIS\_MODELS\_40\_22



### **WOODEN SANDPIT**





FILENAME: CGAXIS\_MODELS\_40\_23



## **WOODEN CAR TOY**



FILENAME: CGAXIS\_MODELS\_40\_24



## PEDAL CAR





FILENAME: CGAXIS\_MODELS\_40\_25



## PLASTIC BLOCKS TOY





FILENAME: CGAXIS\_MODELS\_40\_26



### **BABY MAT**







## TRAIN TOY



FILENAME: CGAXIS\_MODELS\_40\_28



## KIDS TRICYCLE



FILENAME: CGAXIS\_MODELS\_40\_29



## **BABY STROLLER**



FILENAME: CGAXIS\_MODELS\_40\_30