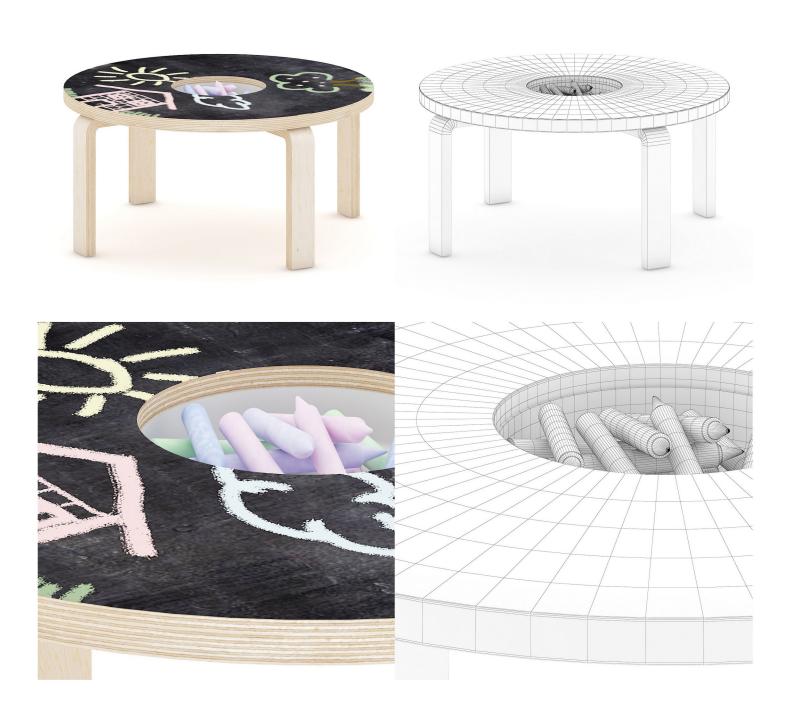

- Toys is collection containing 30 highly detailed 3D models of kids toys. You can find in it: balls, wooden blocks, racing track, scooter, truck and many more. Models from this collection are great to decorate children's room. Models are mapped and have materials and textures. Compatible with 3ds max 2010 or higher and many others.

## **SPECIFICATION**

Total size: 2.45GB Materias: YES Textures: YES

### **FORMATS**

- \*.max (Scanline)
- \*.max (MentalRay)
- \*.max (VRay)
- \*.c4d
- \*.c4d (VRay)
- \*.obj
- \*.fbx



### **BALL AND BLOCKS TOYS**



FILENAME: CGAXIS\_MODELS\_40\_01



### DRUM TOY









FILENAME: CGAXIS\_MODELS\_40\_02



## **WOODEN BLOCKS**









FILENAME: CGAXIS\_MODELS\_40\_03



## **TOOLS BOX TOY**



FILENAME: CGAXIS\_MODELS\_40\_04



### CHALKBOARD TABLE



FILENAME: CGAXIS\_MODELS\_40\_05



## **DOLLHOUSE**



FILENAME: CGAXIS\_MODELS\_40\_06



## **COLORFUL ARMCHAIR**



FILENAME: CGAXIS\_MODELS\_40\_07



## **CRANE TOY**





FILENAME: CGAXIS\_MODELS\_40\_08



## KIDS TABLE AND CHAIR



FILENAME: CGAXIS\_MODELS\_40\_09



### KIDS DRAWING BOARD



FILENAME: CGAXIS\_MODELS\_40\_10



# **BABY COT**







FILENAME: CGAXIS\_MODELS\_40\_11



## TRUCK TOY







FILENAME: CGAXIS\_MODELS\_40\_12



## **WOODEN HELICOPTER TOY**



FILENAME: CGAXIS\_MODELS\_40\_13



## **RACING TRACK TOY**









FILENAME: CGAXIS\_MODELS\_40\_14



# KIDS SCOOTER



FILENAME: CGAXIS\_MODELS\_40\_15



## **ROCKING HORSE**



FILENAME: CGAXIS\_MODELS\_40\_16



## **INTERACTIVE TOY**



FILENAME: CGAXIS\_MODELS\_40\_17



## **SEESAW**



FILENAME: CGAXI