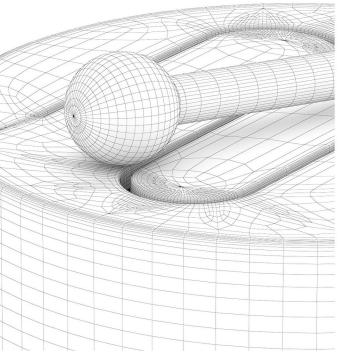

## **DESCRIPTION**

CGAxis Models Volume 40 - Toys is collection containing 30 highly detailed 3D models of kids toys. You can find in it: balls, wooden blocks, racing track, scooter, truck and many more. Models from this collection are great to decorate children's room. Models are mapped and have materials and textures. Compatible with 3ds max 2010 or higher and many others.

## **SPECIFICATION**

Total size: 2.45GB Materias: YES Textures: YES

### **FORMATS**

- \*.max (Scanline)
- \*.max (MentalRay)
- \*.max (VRay)
- \*.c4d
- \*.c4d (VRay)
- \*.obj
- \*.fbx



### **BALL AND BLOCKS TOYS**



FILENAME: CGAXIS\_MODELS\_40\_01



### DRUM TOY









FILENAME: CGAXIS\_MODELS\_40\_02



## **WOODEN BLOCKS**









FILENAME: CGAXIS\_MODELS\_40\_03



## **TOOLS BOX TOY**



FILENAME: CGAXIS\_MODELS\_40\_04



### CHALKBOARD TABLE



FILENAME: CGAXIS\_MODELS\_40\_05



## **DOLLHOUSE**



FILENAME: CGAXIS\_MODELS\_40\_06



## **COLORFUL ARMCHAIR**



FILENAME: CGAXIS\_MODELS\_40\_07



## **CRANE TOY**





FILENAME: CGAXIS\_MODELS\_40\_08



## KIDS TABLE AND CHAIR



FILENAME: CGAXIS\_MODELS\_40\_09



### KIDS DRAWING BOARD



FILENAME: CGAXIS\_MODELS\_40\_10



# **BABY COT**







FILENAME: CGAXIS\_MODELS\_40\_11



## TRUCK TOY







FILENAME: CGAXIS\_MODELS\_40\_12



## **WOODEN HELICOPTER TOY**



FILENAME: CGAXIS\_MODELS\_40\_13



## **RACING TRACK TOY**









FILENAME: CGAXIS\_MODELS\_40\_14



# KIDS SCOOTER



FILE