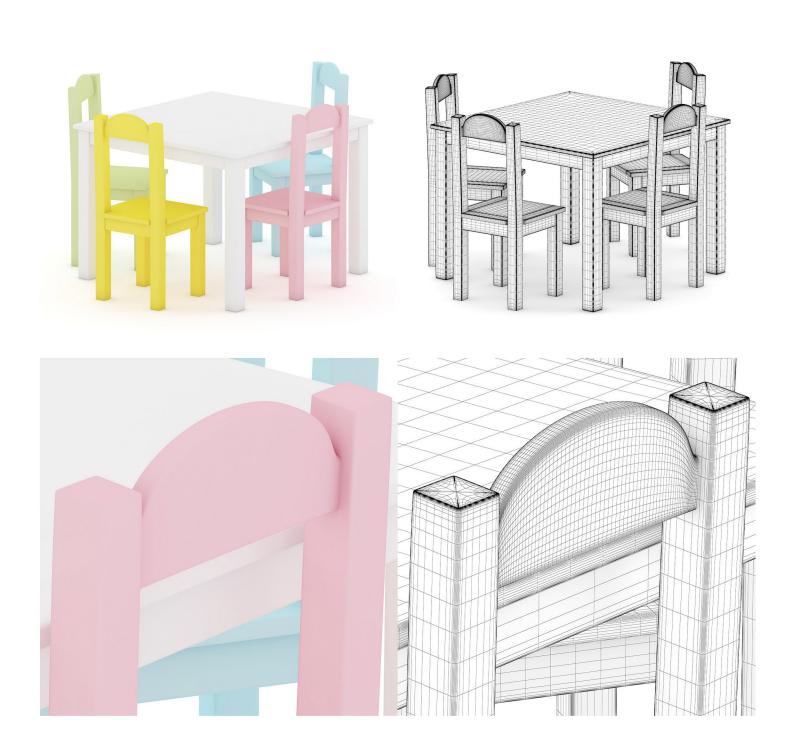

pped and have materials and textures. Compatible with 3ds max 2010 or higher and many others.

## **SPECIFICATION**

Total size: 2.45GB Materias: YES Textures: YES

### **FORMATS**

- \*.max (Scanline)
- \*.max (MentalRay)
- \*.max (VRay)
- \*.c4d
- \*.c4d (VRay)
- \*.obj
- \*.fbx



### **BALL AND BLOCKS TOYS**



FILENAME: CGAXIS\_MODELS\_40\_01



### DRUM TOY









FILENAME: CGAXIS\_MODELS\_40\_02



## **WOODEN BLOCKS**









FILENAME: CGAXIS\_MODELS\_40\_03



## **TOOLS BOX TOY**



FILENAME: CGAXIS\_MODELS\_40\_04



### CHALKBOARD TABLE



FILENAME: CGAXIS\_MODELS\_40\_05



## **DOLLHOUSE**



FILENAME: CGAXIS\_MODELS\_40\_06



## **COLORFUL ARMCHAIR**



FILENAME: CGAXIS\_MODELS\_40\_07



## **CRANE TOY**





FILENAME: CGAXIS\_MODELS\_40\_08



## KIDS TABLE AND CHAIR



FILENAME: CGAXIS\_MODELS\_40\_09



### KIDS DRAWING BOARD



FILENAME: CGAXIS\_MODELS\_40\_10



# **BABY COT**







FILENAME: CGAXIS\_MODELS\_40\_11



## TRUCK TOY







FILENAME: CGAXIS\_MODELS\_40\_12



## **WOODEN HELICOPTER TOY**



FILENAME: CGAXIS\_MODELS\_40\_13



## **RACING TRACK TOY**









FILENAME: CGAXIS\_MODELS\_40\_14



# KIDS SCOOTER



FILENAME: CGAXIS\_MODELS\_40\_15



## **ROCKING HORSE**



FILENAME: CGAXIS\_MODELS\_40\_16



## **INTERACTIVE TOY**



FILENAME: CGAXIS\_MODELS\_40\_17



## **SEESAW**



FILENAME: CGAXIS\_MODELS\_40\_18



## MILK BOTTLES AND SOOTHER



FILENAME: CGAXIS\_MODELS\_40\_19



## RC HELICOPTER



FILENAME: CGAXIS\_MODELS\_40\_20



## **RED CAR TOY**





FILENAME: CGAXIS\_MODELS\_40\_21



## **BUNK BED**





FILENAME: CGAXIS