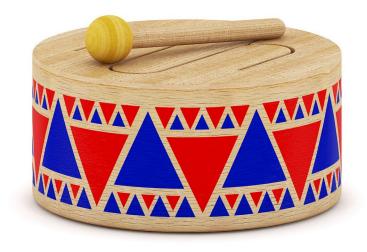

## **DESCRIPTION**

CGAxis Models Volume 40 - Toys is collection containing 30 highly detailed 3D models of kids toys. You can find in it: balls, wooden blocks, racing track, scooter, truck and many more. Models from this collection are great to decorate children's room. Models are mapped and have materials and textures. Compatible with 3ds max 2010 or higher and many others.

## **SPECIFICATION**

Total size: 2.45GB Materias: YES Textures: YES

### **FORMATS**

- \*.max (Scanline)
- \*.max (MentalRay)
- \*.max (VRay)
- \*.c4d
- \*.c4d (VRay)
- \*.obj
- \*.fbx



### **BALL AND BLOCKS TOYS**



FILENAME: CGAXIS\_MODELS\_40\_01



### DRUM TOY









FILENAME: CGAXIS\_MODELS\_40\_02



## **WOODEN BLOCKS**









FILENAME: CGAXIS\_MODELS\_40\_03



## **TOOLS BOX TOY**



FILENAME: CGAXIS\_MODELS\_40\_04



### CHALKBOARD TABLE



FILENAME: CGAXIS\_MODELS\_40\_05



## **DOLLHOUSE**



FILENAME: CGAXIS\_MODELS\_40\_06



## **COLORFUL ARMCHAIR**



FILENAME: CGAXIS\_MODELS\_40\_07



## **CRANE TOY**





FILENAME: CGAXIS\_MODELS\_40\_08



## KIDS TABLE AND CHAIR



FILENAME: CGAXIS\_MODELS\_40\_09



### KIDS DRAWING BOARD



FILENAME: CGAXIS\_MODELS\_40\_10



# **BABY COT**







FILENAME: CGAXIS\_MODELS\_40\_11



## TRUCK TOY







FILENAME: CGAXIS\_MODELS\_40\_12



## **WOODEN HELICOPTER TOY**



FILENAME: CGAXIS\_MODELS\_40\_13



## **RACING TRACK TOY**









FILENAME: CGAXIS\_MODELS\_40\_14



# KIDS SCOOTER