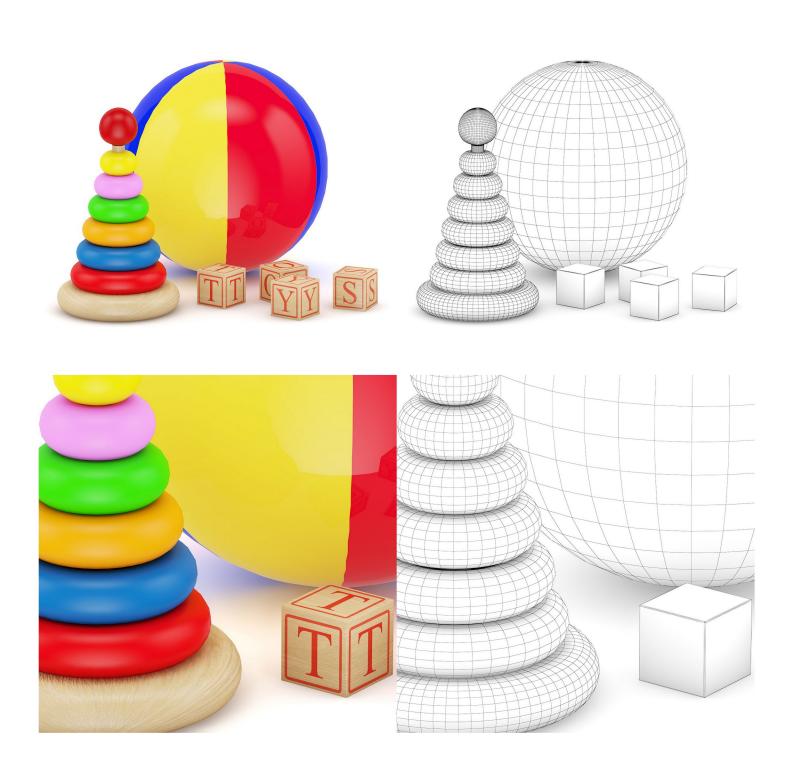

## **DESCRIPTION**

CGAxis Models Volume 40 - Toys is collection containing 30 highly detailed 3D models of kids toys. You can find in it: balls, wooden blocks, racing track, scooter, truck and many more. Models from this collection are great to decorate children's room. Models are mapped and have materials and textures. Compatible with 3ds max 2010 or higher and many others.

## **SPECIFICATION**

Total size: 2.45GB Materias: YES Textures: YES

### **FORMATS**

- \*.max (Scanline)
- \*.max (MentalRay)
- \*.max (VRay)
- \*.c4d
- \*.c4d (VRay)
- \*.obj
- \*.fbx



### **BALL AND BLOCKS TOYS**



FILENAME: CGAXIS\_MODELS\_40\_01



### DRUM TOY









FILENAME: CGAXIS\_MODELS\_40\_02



## **WOODEN BLOCKS**









FILENAME: CGAXIS\_MODELS\_40\_03



## **TOOLS BOX TOY**



FILENAME: CGAXIS\_MODELS\_40\_04



### CHALKBOARD TABLE



FILENAME: CGAXIS\_MODELS\_40\_05



## **DOLLHOUSE**



FILENAME: CGAXIS\_MODELS\_40\_06



## **COLORFUL ARMCHAIR**



FILENAME: CGAXIS\_MODELS\_40\_07



## **CRANE TOY**





FILENAME: CGAXIS\_MODELS\_40\_08



## KIDS TABLE AND CHAIR



FILENAME: CGAXIS\_MODELS\_40\_09



### KIDS DRAWING BOARD



FILENAME: CGAXIS\_MODELS\_40\_10



# **BABY COT**







FILENAME: CGAXIS\_MODELS\_40\_11



## TRUCK TOY







FILENAME: CGAXIS\_MODELS\_40\_12



## **WOODEN HELICOPTER TOY**



FILENAME: CGAXIS\_MODELS\_40\_13



## **RACING TRACK TOY**