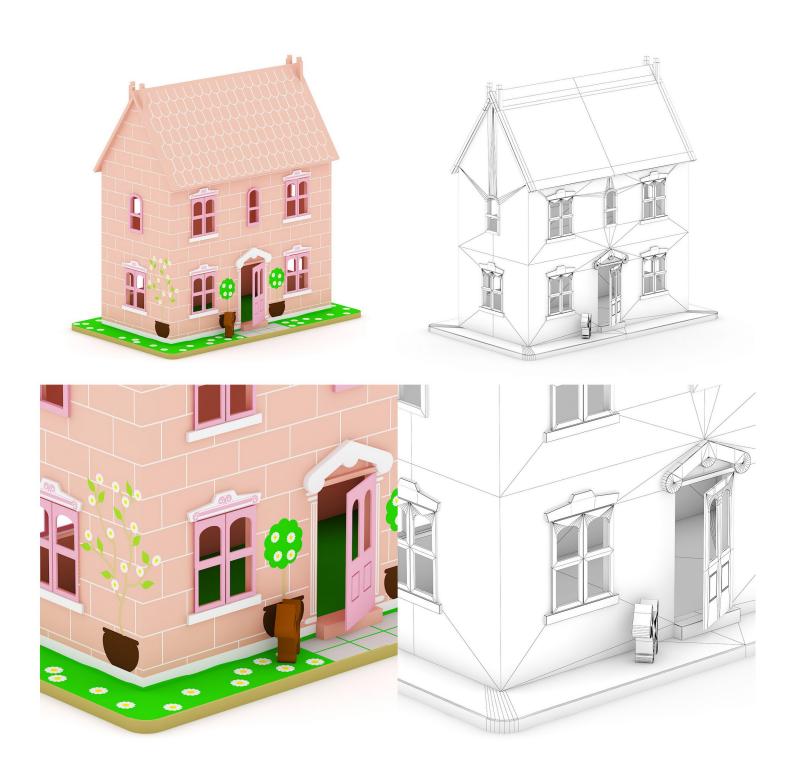

dels of kids toys. You can find in it: balls, wooden blocks, racing track, scooter, truck and many more. Models from this collection are great to decorate children's room. Models are mapped and have materials and textures. Compatible with 3ds max 2010 or higher and many others.

## **SPECIFICATION**

Total size: 2.45GB Materias: YES Textures: YES

### **FORMATS**

- \*.max (Scanline)
- \*.max (MentalRay)
- \*.max (VRay)
- \*.c4d
- \*.c4d (VRay)
- \*.obj
- \*.fbx



### **BALL AND BLOCKS TOYS**



FILENAME: CGAXIS\_MODELS\_40\_01



### DRUM TOY









FILENAME: CGAXIS\_MODELS\_40\_02



## **WOODEN BLOCKS**









FILENAME: CGAXIS\_MODELS\_40\_03



## **TOOLS BOX TOY**



FILENAME: CGAXIS\_MODELS\_40\_04



### CHALKBOARD TABLE



FILENAME: CGAXIS\_MODELS\_40\_05



## **DOLLHOUSE**



FILENAME: CGAXIS\_MODELS\_40\_06



## **COLORFUL ARMCHAIR**



FILENAME: CGAXIS\_MODELS\_40\_07



## **CRANE TOY**





FILENAME: CGAXIS\_MODELS\_40\_08



## KIDS TABLE AND CHAIR



FILENAME: CGAXIS\_MODELS\_40\_09



### KIDS DRAWING BOARD



FILENAME: CGAXIS\_MODELS\_40\_10



# **BABY COT**







FILENAME: CGAXIS\_MODELS\_40\_11



## TRUCK TOY







FILENAME: CGAXIS\_MODELS\_40\_12



## **WOODEN HELICOPTER TOY**



FILENAME: CGAXIS\_MODELS\_40\_13



## **RACING TRACK TOY**









FILENAME: CGAXIS\_MODELS\_40\_14



# KIDS SCOOTER



FILENAME: CGAXIS\_MODELS\_40\_15



## **ROCKING HORSE**



FILENAME: CGAXIS\_MODELS\_40\_16



## **INTERACTIVE TOY**



FILENAME: CGAXIS\_MODELS\_40\_17



## **SEESAW**



FILENAME: CGAXIS\_MODELS\_40\_18



## MILK BOTTLES AND SOOTHER



FILE