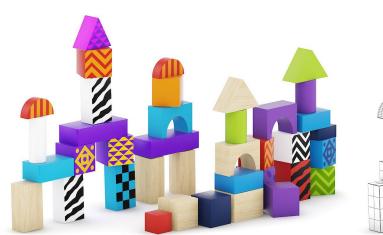

## **DESCRIPTION**

CGAxis Models Volume 40 - Toys is collection containing 30 highly detailed 3D models of kids toys. You can find in it: balls, wooden blocks, racing track, scooter, truck and many more. Models from this collection are great to decorate children's room. Models are mapped and have materials and textures. Compatible with 3ds max 2010 or higher and many others.

## **SPECIFICATION**

Total size: 2.45GB Materias: YES Textures: YES

### **FORMATS**

- \*.max (Scanline)
- \*.max (MentalRay)
- \*.max (VRay)
- \*.c4d
- \*.c4d (VRay)
- \*.obj
- \*.fbx



### **BALL AND BLOCKS TOYS**



FILENAME: CGAXIS\_MODELS\_40\_01



### DRUM TOY









FILENAME: CGAXIS\_MODELS\_40\_02



## **WOODEN BLOCKS**









FILENAME: CGAXIS\_MODELS\_40\_03



## **TOOLS BOX TOY**



FILENAME: CGAXIS\_MODELS\_40\_04



### CHALKBOARD TABLE



FILENAME: CGAXIS\_MODELS\_40\_05



## **DOLLHOUSE**



FILENAME: CGAXIS\_MODELS\_40\_06



## **COLORFUL ARMCHAIR**



FILENAME: CGAXIS\_MODELS\_40\_07



## **CRANE TOY**





FILENAME: CGAXIS\_MODELS\_40\_08



## KIDS TABLE AND CHAIR



FILENAME: CGAXIS\_MODELS\_40\_09



### KIDS DRAWING BOARD



FILENAME: CGAXIS\_MODELS\_40\_10



# **BABY COT**







FILENAME: CGAXIS\_MODELS\_40\_11



## TRUCK TOY







FILENAME: CGAXIS\_MODELS\_40\_12



## **WOODEN HELICOPTER TOY**



FILENAME: CGAXIS\_MODELS\_40\_13



## **RACING TRACK TOY**









FILENAME: CGAXIS\_MODELS\_40\_14



# KIDS SCOOTER



FILENAME: CGAXIS\_MODELS\_40\_15



## **ROCKING HORSE**



FILE