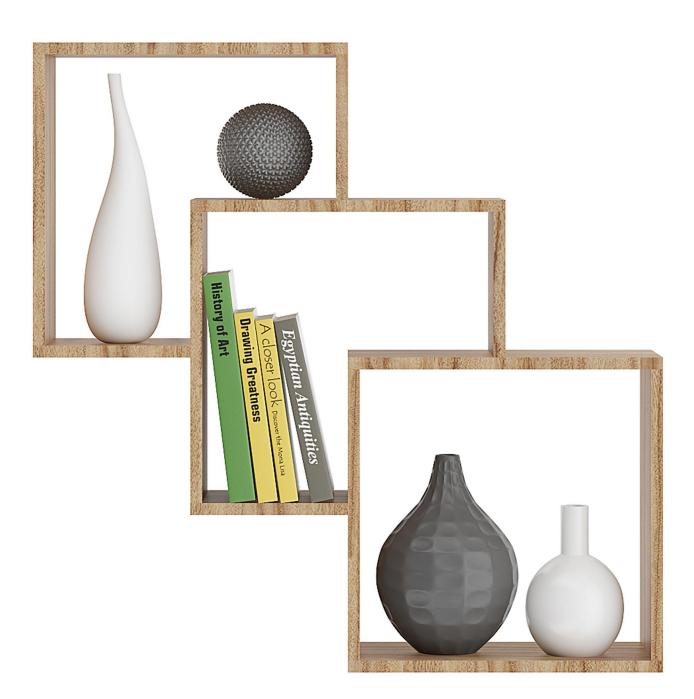

#### Wooden Wall Shelf with Books and Vases

### Poly: 237128 Vert: 118596 FILENAME: CGAXIS MODELS 83 08