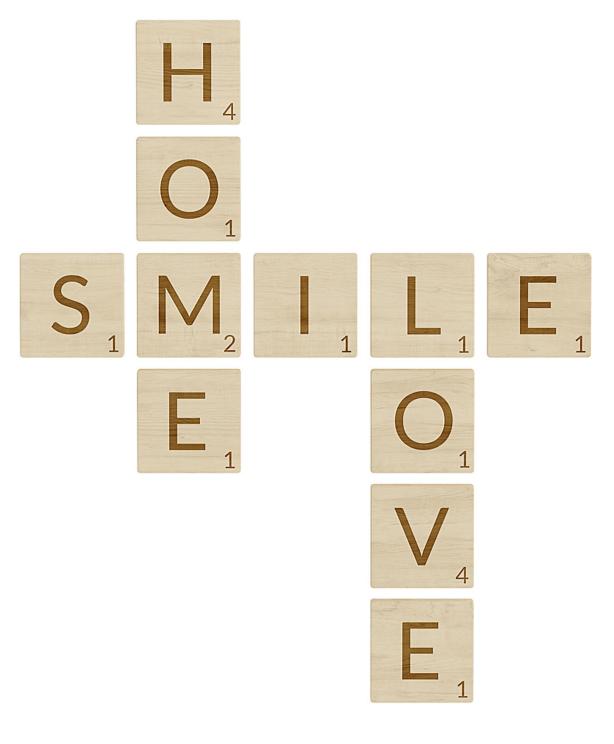

### Wooden Wall Letters

### Poly: 682 Vert: 880 FILENAME: CGAXIS\_MODELS\_83\_07