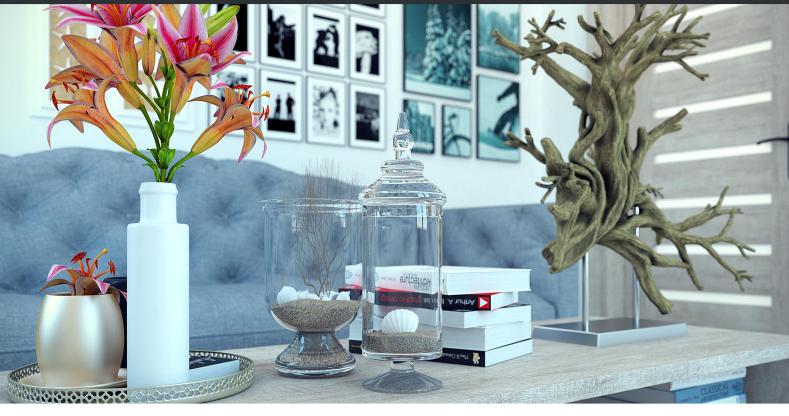

#### **Glass Containers with Sand and Shells**

### Poly: 555076 Vert: 279511 FILENAME: CGAXIS\_MODELS\_83\_09