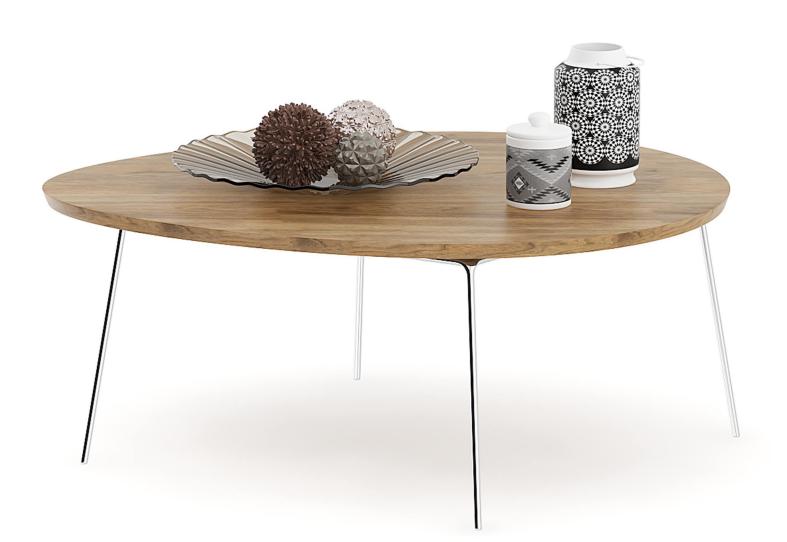

elf filled with various objects, table decoration such as tray with flowers, wall pictures, etc. Models have materials and are mapped with high-resolution textures. CGAxis Models Volume 83 is compatible with 3ds max 2010 (V-Ray, Corona, Mental Ray, Scanline) or higher, Cinema 4D R15 (Advanced Renderer, V-Ray) or higher and is available in OBJ and FBX formats.

#### **SPECIFICATION**

Total size: 1 GB Materias: YES Textures: YES

#### **FORMATS**

- \*.max (Scanline)
- \*.max (Corona)
- \*.max (MentalRay)
- \*.max (VRay)
- \*.c4d
- \*.c4d (VRay)
- \*.obj
- \*.fbx



#### **Tree Trunk with Cactuses**



### Poly: 449900 Vert: 237696 FILENAME: CGAXIS\_MODELS\_83\_01



#### Wall Shelf with Tree Branches



### Poly: 64452 Vert: 33054 FILENAME: CGAXIS\_MODELS\_83\_02



**Table with Vases** 



### Poly: 276416 Vert: 148306 FILENAME: CGAXIS\_MODELS\_83\_03





#### Wooden Wall Decoration with Vases



### Poly: 250672 Vert: 125574 FILENAME: CGAXIS\_MODELS\_83\_04



**Rough Table with Books** 



### Poly: 18028 Vert: 9026 FILENAME: CGAXIS\_MODELS\_83\_05



#### **Towels and Black Bottles**



### Poly: 488288 Vert: 263941 FILENAME: CGAXIS\_MODELS\_83\_06





### Wooden Wall Letters



### Poly: 682 Vert: 880 FILENAME: CGAXIS\_MODELS\_83\_07





#### Wooden Wall Shelf with Books and Vases



### Poly: 237128 Vert: 118596 FILENAME: CGAXIS MODELS 83 08





#### **Glass Containers with Sand and Shells**



### Poly: 555076 Vert: 279511 FILENAME: CGAXIS\_MODELS\_83\_09



#### **Tree Root Decoration**



### Poly: 134174 Vert: 67135 FILENAME: CGAXIS\_MODELS\_83\_10



Blanket