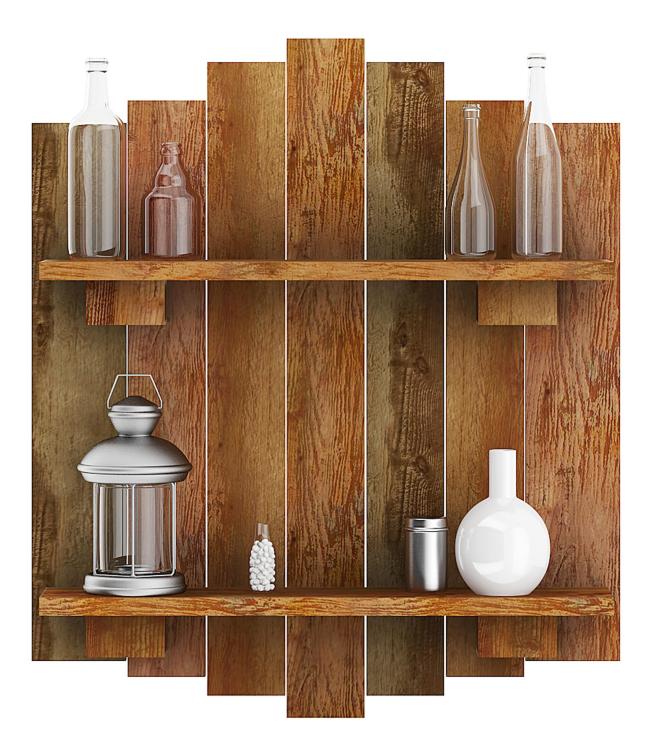

#### Wooden Wall Shelf with Decorations

### Poly: 93952 Vert: 47318 FILENAME: CGAXIS\_MODELS\_83\_14