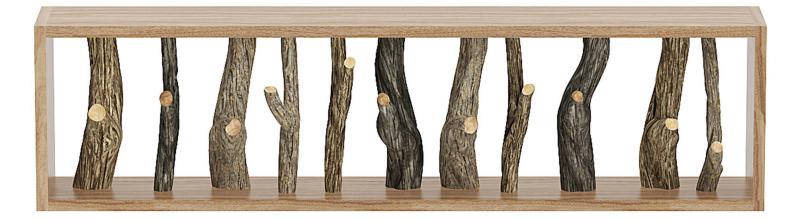

#### Wall Shelf with Tree Branches

### Poly: 64452 Vert: 33054 FILENAME: CGAXIS\_MODELS\_83\_02

**Table with Vases** 