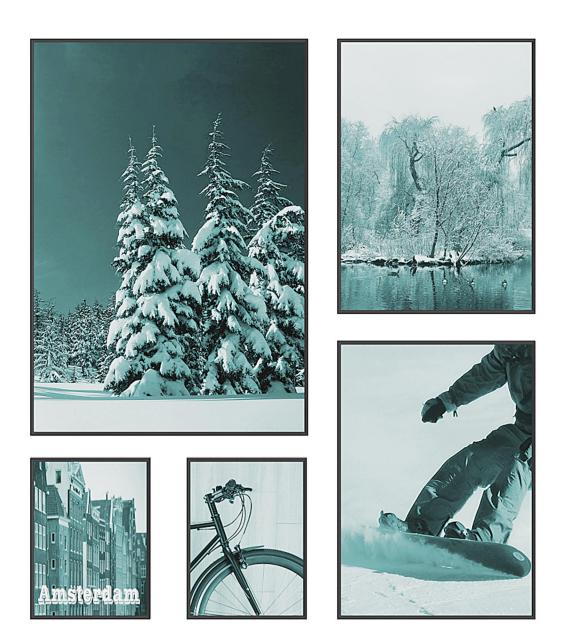

### Poly: 200 Vert: 140 FILENAME: CGAXIS\_MODELS\_83\_18

### Poly: 680 Vert: 436 FILENAME: CGAXIS\_MODELS\_83\_20

Wall Shelf on the Rope with Small Plant