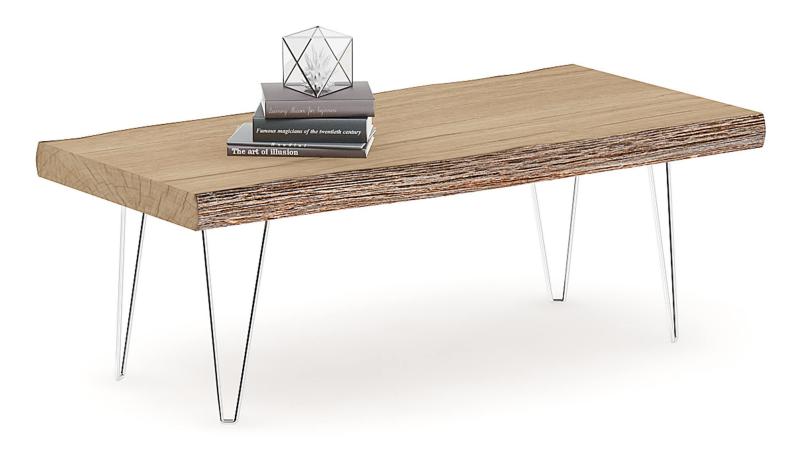

3ds max 2010 (V-Ray, Corona, Mental Ray, Scanline) or higher, Cinema 4D R15 (Advanced Renderer, V-Ray) or higher and is available in OBJ and FBX formats.

#### **SPECIFICATION**

Total size: 1 GB Materias: YES Textures: YES

#### **FORMATS**

- \*.max (Scanline)
- \*.max (Corona)
- \*.max (MentalRay)
- \*.max (VRay)
- \*.c4d
- \*.c4d (VRay)
- \*.obj
- \*.fbx



#### **Tree Trunk with Cactuses**



### Poly: 449900 Vert: 237696 FILENAME: CGAXIS\_MODELS\_83\_01



#### Wall Shelf with Tree Branches



### Poly: 64452 Vert: 33054 FILENAME: CGAXIS\_MODELS\_83\_02



**Table with Vases** 



### Poly: 276416 Vert: 148306 FILENAME: CGAXIS\_MODELS\_83\_03





#### Wooden Wall Decoration with Vases



### Poly: 250672 Vert: 125574 FILENAME: CGAXIS\_MODELS\_83\_04



**Rough Table with Books** 



### Poly: 18028 Vert: 9026 FILENAME: CGAXIS\_MODELS\_83\_05



#### **Towels and Black Bottles**



### Poly: 488288 Vert: 263941 FILENAME: CGAXIS\_MODELS\_83\_06





### Wooden Wall Letters



### Poly: 682 Vert: 880 FILENAME: CGAXIS\_MODELS\_83\_07





#### Wooden Wall Shelf with Books and Vases



### Poly: 237128 Vert: 118596 FILENAME: CGAXIS MODELS 83 08





#### **Glass Containers with Sand and Shells**



### Poly: 555076 Vert: 279511 FILENAME: CGAXIS\_MODELS\_83\_09



#### **Tree Root Decoration**



### Poly: 134174 Vert: 67135 FILENAME: CGAXIS\_MODELS\_83\_10



Blanket Basket



### Poly: 140018 Vert: 70827 FILENAME: CGAXIS\_MODELS\_83\_11





**Blanket Stand** 



### Poly: 334912 Vert: 169111 FILENAME: CGAXIS\_MODELS\_83\_12



**Tray with Flowers** 



### Poly: 765014