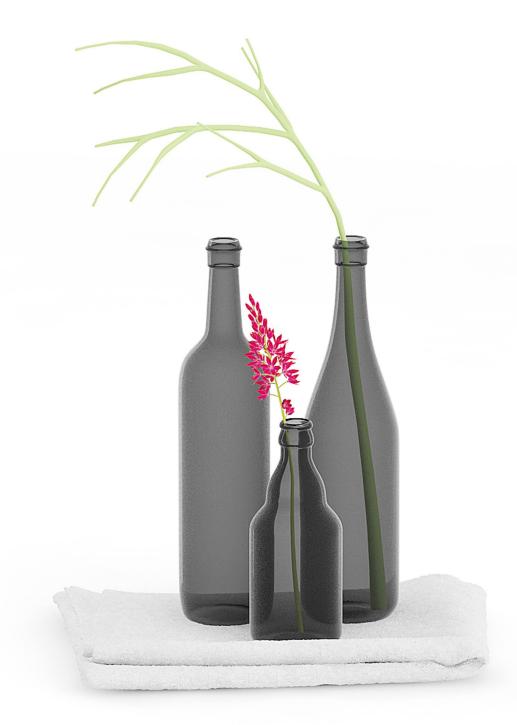

#### **Towels and Black Bottles**

### Poly: 488288 Vert: 263941 FILENAME: CGAXIS\_MODELS\_83\_06