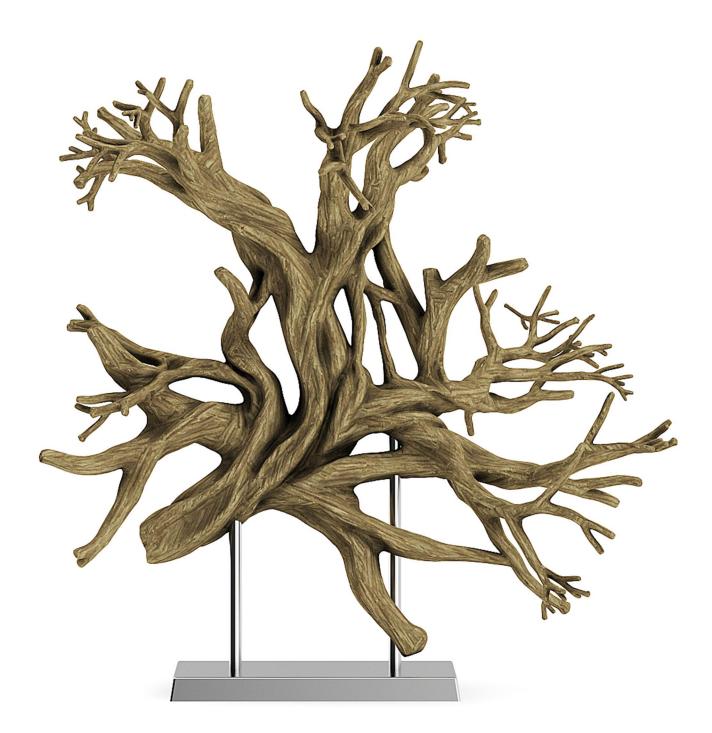

#### **Tree Root Decoration**

### Poly: 134174 Vert: 67135 FILENAME: CGAXIS\_MODELS\_83\_10

Blanket Basket