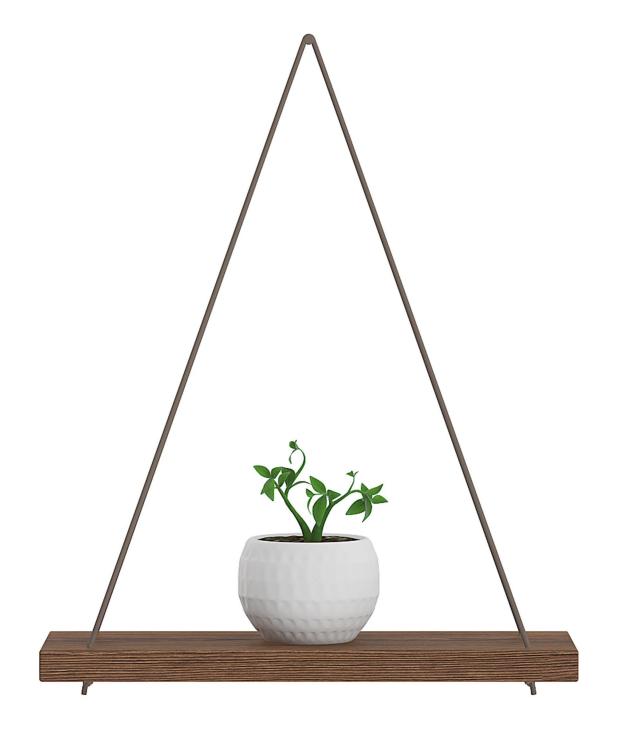

ay with Flowers** 



### Poly: 765014 Vert: 383439 FILENAME: CGAXIS\_MODELS\_83\_13



#### Wooden Wall Shelf with Decorations



### Poly: 93952 Vert: 47318 FILENAME: CGAXIS\_MODELS\_83\_14



#### **Compass Rose Wall Decoration**



### Poly: 6264 Vert: 6296 FILENAME: CGAXIS\_MODELS\_83\_15



### **Kitchen Wall Decoration**



### Poly: 194762 Vert: 137457 FILENAME: CGAXIS\_MODELS\_83\_16



#### **Starfish Wall Decoration**



### Poly: 380414 Vert: 190210 FILENAME: CGAXIS\_MODELS\_83\_17



Wall Pictures



### Poly: 200 Vert: 140 FILENAME: CGAXIS\_MODELS\_83\_18





#### Wall Clock with Rough Wood



### Poly: 65362 Vert: 65362 FILENAME: CGAXIS\_MODELS\_83\_19



Wall Pictures



### Poly: 680 Vert: 436 FILENAME: CGAXIS\_MODELS\_83\_20





Wall Shelf on the Rope with Small Plant



### Poly: 103228 Vert: 52055 FILENAME: CGAXIS\_MODELS\_83\_21