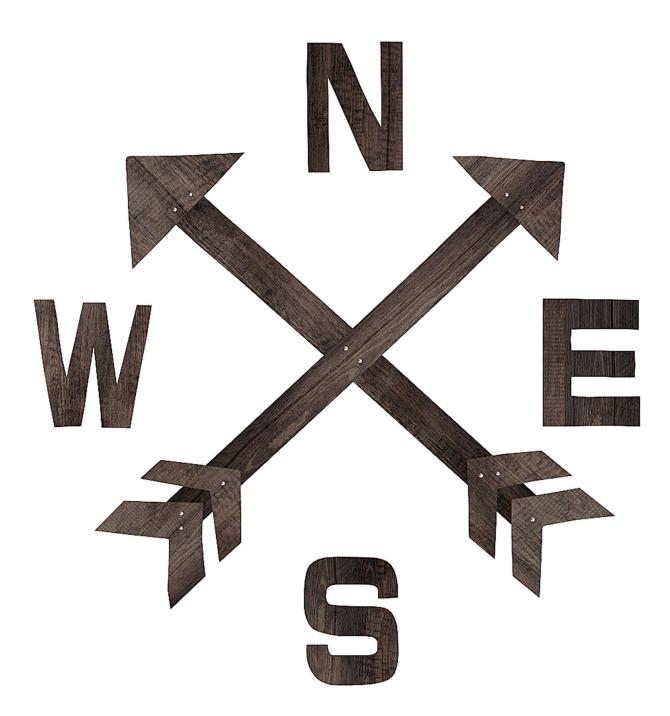

#### **Compass Rose Wall Decoration**

### Poly: 6264 Vert: 6296 FILENAME: CGAXIS\_MODELS\_83\_15