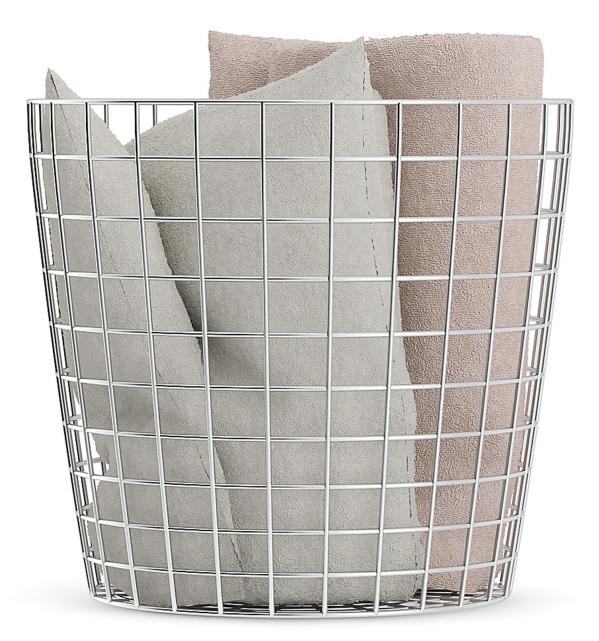

#### **Towels and Black Bottles**

### Poly: 488288 Vert: 263941 FILENAME: CGAXIS\_MODELS\_83\_06