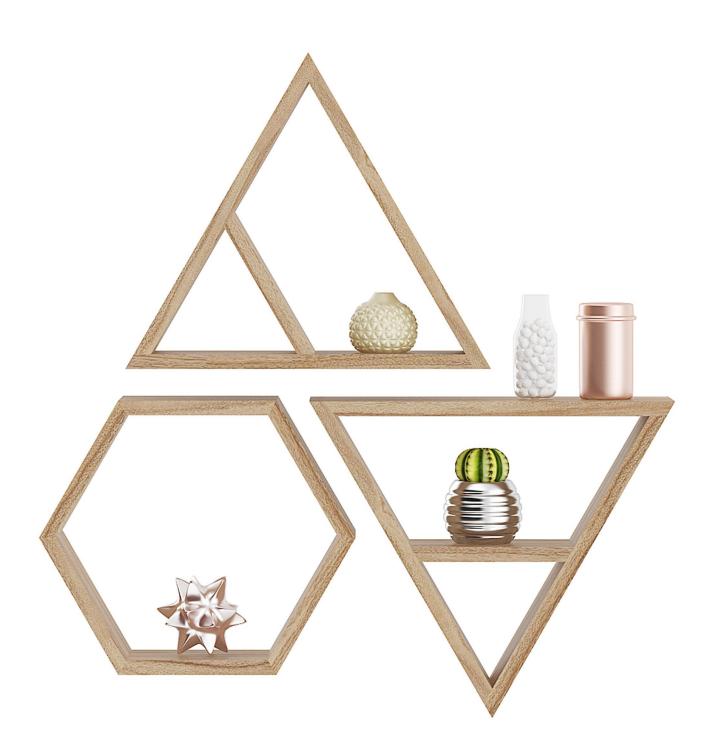

#### Wooden Wall Shelf with Decorations

### Poly: 93952 Vert: 47318 FILENAME: CGAXIS\_MODELS\_83\_14