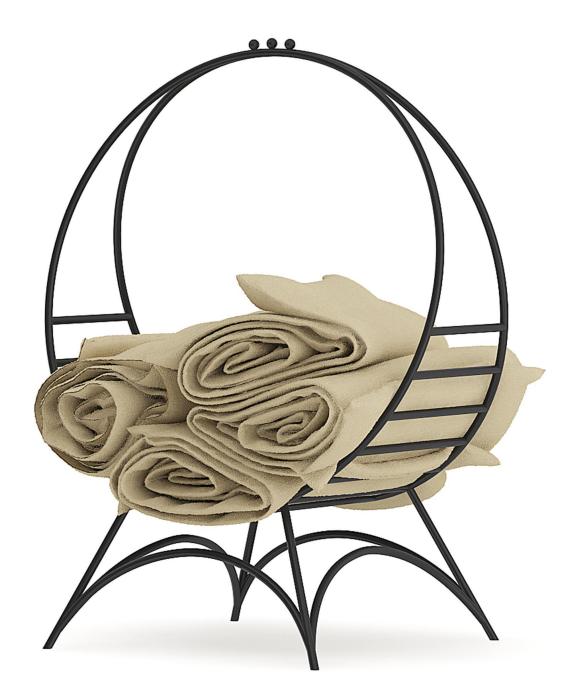

### Poly: 140018 Vert: 70827 FILENAME: CGAXIS\_MODELS\_83\_11

**Blanket Stand** 

### Poly: 334912 Vert: 169111 FILENAME: CGAXIS\_MODELS\_83\_12

**Tray with Flowers** 