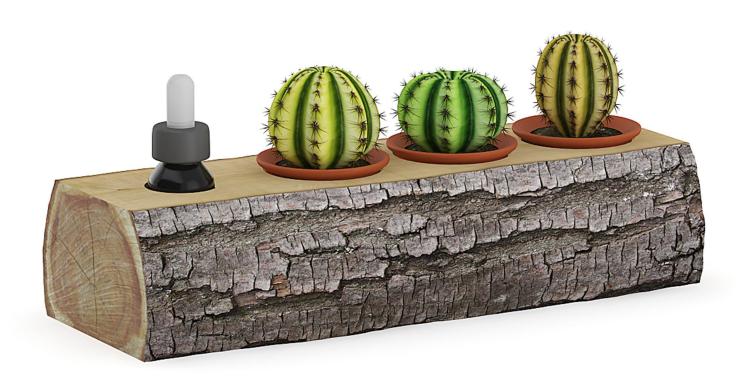

#### **Tree Trunk with Cactuses**

### Poly: 449900 Vert: 237696 FILENAME: CGAXIS\_MODELS\_83\_01