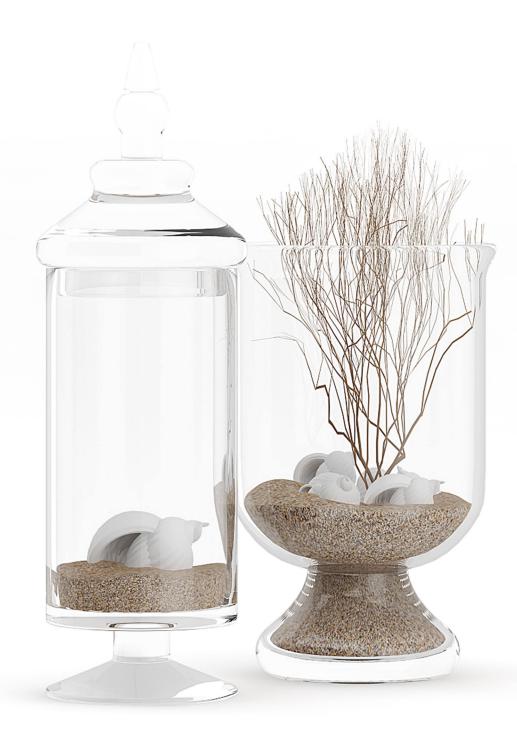

#### **Glass Containers with Sand and Shells**

### Poly: 555076 Vert: 279511 FILENAME: CGAXIS\_MODELS\_83\_09