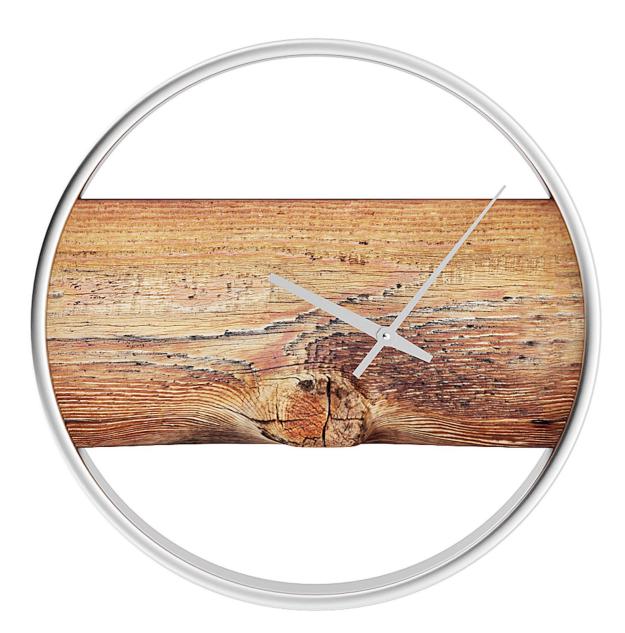

#### Wall Clock with Rough Wood

### Poly: 65362 Vert: 65362 FILENAME: CGAXIS\_MODELS\_83\_19

Wall Pictures