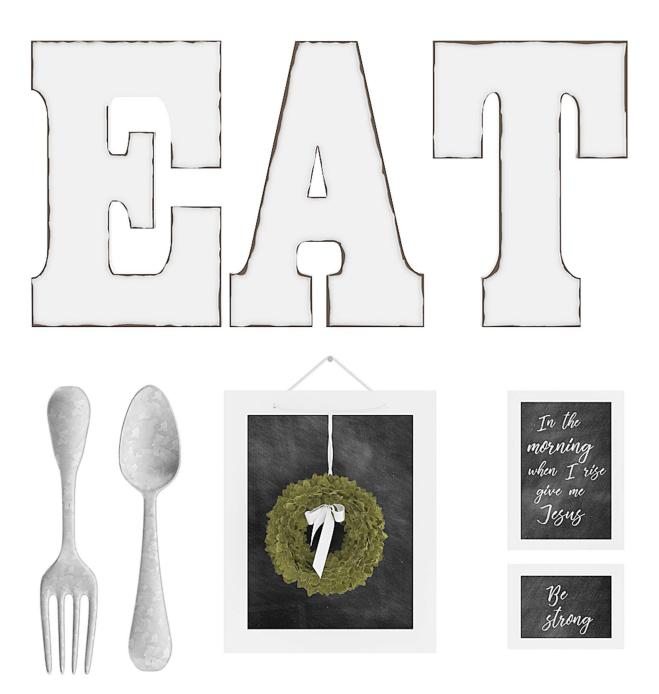

### Wooden Wall Letters

### Poly: 682 Vert: 880 FILENAME: CGAXIS\_MODELS\_83\_07