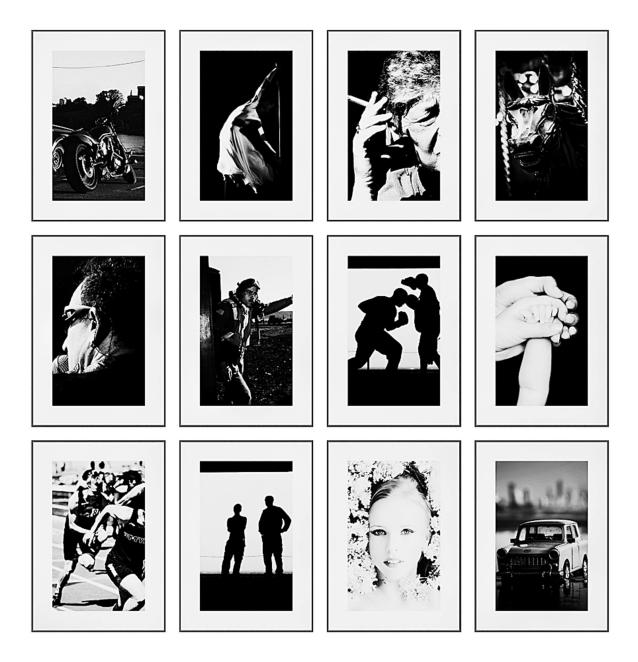

### Poly: 65362 Vert: 65362 FILENAME: CGAXIS\_MODELS\_83\_19

Wall Pictures

### Poly: 680 Vert: 436 FILENAME: CGAXIS\_MODELS\_83\_20

Wall Shelf on the Rope with Small Plant