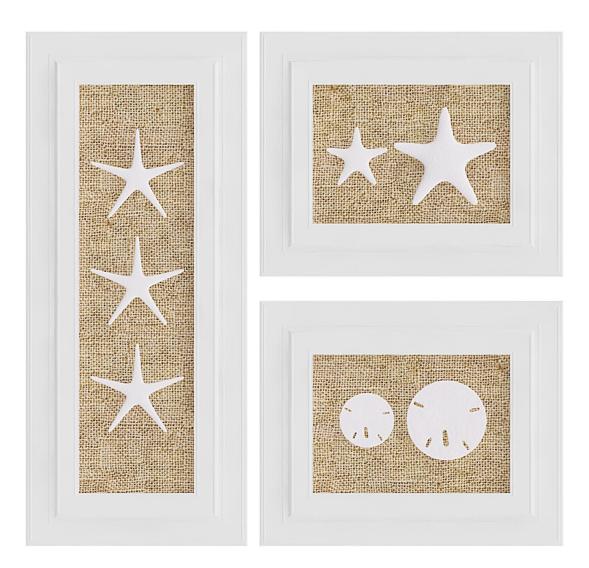

#### **Starfish Wall Decoration**

### Poly: 380414 Vert: 190210 FILENAME: CGAXIS\_MODELS\_83\_17

Wall Pictures