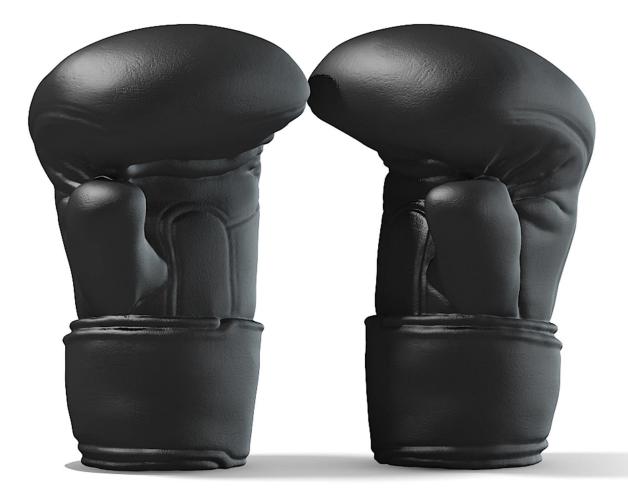

## Poly: 325378 Vert: 162713 FILENAME: CGAXIS\_MODELS\_88\_16

**Boxing Gloves** 

### Poly: 141140 Vert: 70574 FILENAME: CGAXIS\_MODELS\_88\_17

**Punching Bag** 