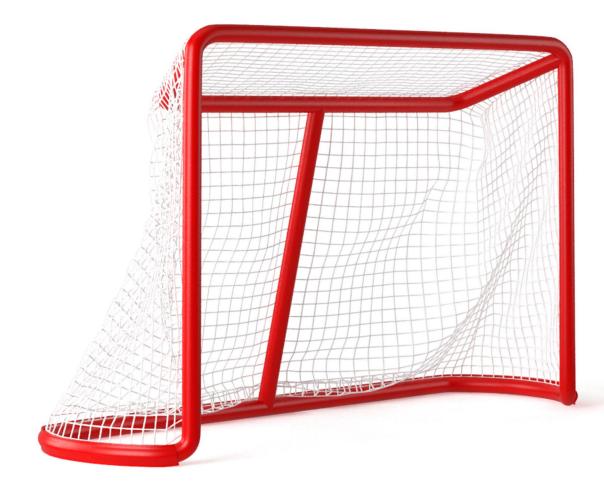

### Poly: 5792 Vert: 2900 FILENAME: CGAXIS\_MODELS\_88\_22

Hockey Goal Net

## Poly: 164452 Vert: 76974 FILENAME: CGAXIS\_MODELS\_88 23

**Surfing Board** 