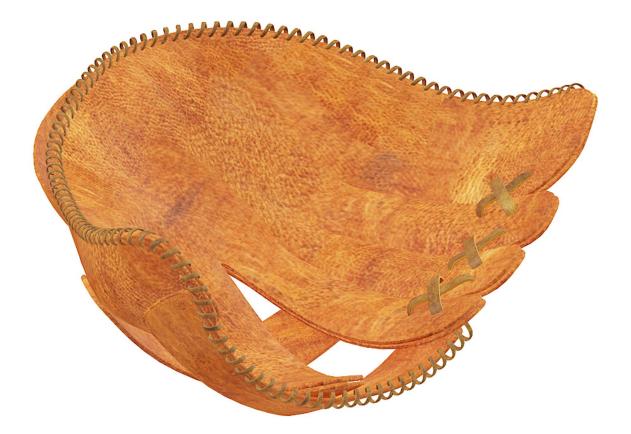

### Poly: 216440 Vert: 112256 FILENAME: CGAXIS\_MODELS\_88\_15

**Baseball Glove** 

## Poly: 325378 Vert: 162713 FILENAME: CGAXIS\_MODELS\_88\_16

**Boxing Gloves** 