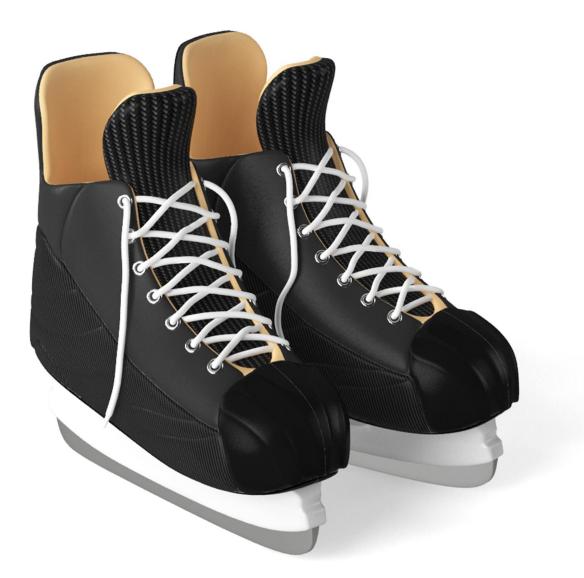

## Poly: 76192 Vert: 38634 FILENAME: CGAXIS\_MODELS\_88\_20

Skates

### Poly: 483976 Vert: 219804 FILENAME: CGAXIS\_MODELS\_88\_21

**Hockey Stick and Puck** 