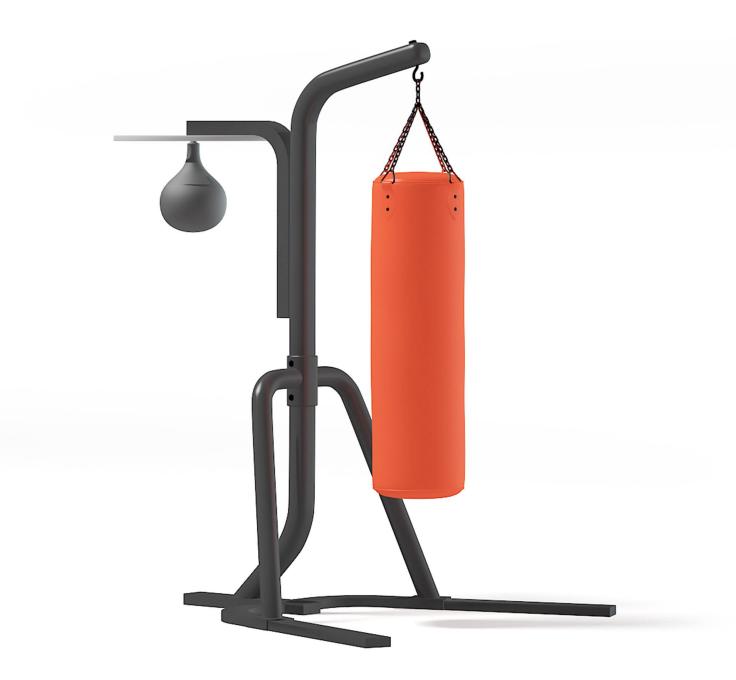

### Poly: 141140 Vert: 70574 FILENAME: CGAXIS\_MODELS\_88\_17

**Punching Bag** 

### Poly: 140580 Vert: 70606 FILENAME: CGAXIS\_MODELS\_88\_18

Dumbbells