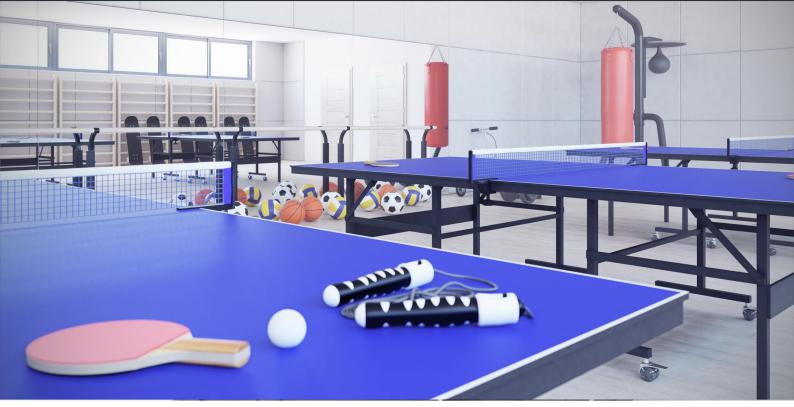

#### DESCRIPTION

CGAxis Models Volume 88 - Sport Equipment is a collection containing 26 high polygon models of various sport items. You can find in it: table tenis table and racket, tennis racket and court, football, basketball, volley ball, boxing gloves, skateboard, skies, etc. All models in this collection are prepared for 3ds max 2010 (V-Ray, Cororna, Mental Ray, Scanline), Cinema 4D R15 (Advanced Renderer, V-Ray), FBX and OBJ file formats.

#### **FORMATS**

- \*.max (Scanline)
- \*.max (Corona)
- \*.max (MentalRay)
- \*.max (VRay)
- \*.c4d
- \*.c4d (VRay)
- \*.obj
- \*.fbx

**Table Tennis Table** 