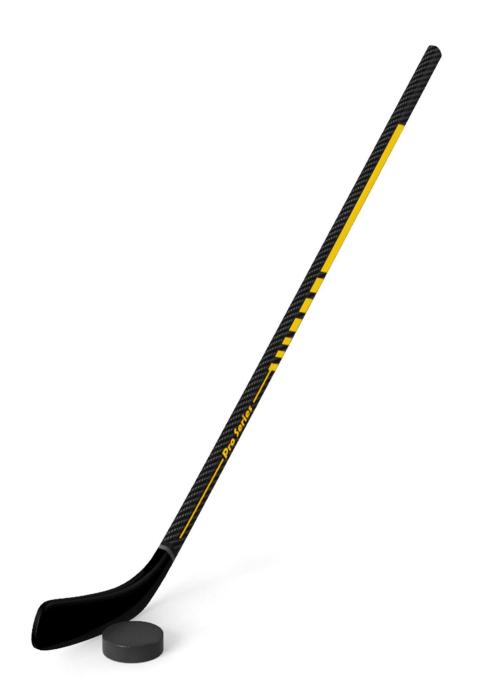

### Poly: 483976 Vert: 219804 FILENAME: CGAXIS\_MODELS\_88\_21

**Hockey Stick and Puck** 

### Poly: 5792 Vert: 2900 FILENAME: CGAXIS\_MODELS\_88\_22

Hockey Goal Net