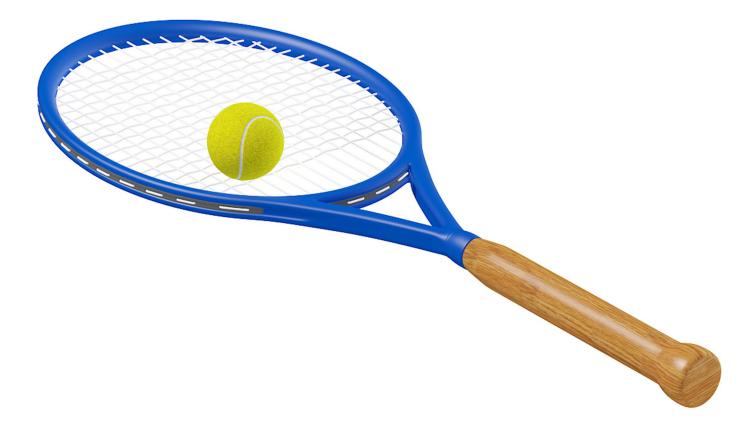

26 high polygon models of various sport items. You can find in it: table tenis table and racket, tennis racket and court, football, basketball, volley ball, boxing gloves, skateboard, skies, etc. All models in this collection are prepared for 3ds max 2010 (V-Ray, Cororna, Mental Ray, Scanline), Cinema 4D R15 (Advanced Renderer, V-Ray), FBX and OBJ file formats.

#### **SPECIFICATION**

Total size: 484 MB Materias: YES Textures: YES

#### **FORMATS**

- \*.max (Scanline)
- \*.max (Corona)
- \*.max (MentalRay)
- \*.max (VRay)
- \*.c4d
- \*.c4d (VRay)
- \*.obj
- \*.fbx



**Table Tennis Table** 



### Poly: 412192 Vert: 206276 FILENAME: CGAXIS\_MODELS\_88\_01



#### Table Tennis Racket and Ball



### Poly: 21216 Vert: 10910 FILENAME: CGAXIS\_MODELS\_88\_02



**Tennis Racket and Ball** 



### Poly: 1093020 Vert: 547415 FILENAME: CGAXIS\_MODELS\_88\_03



Tennis Court



### Poly: 784862 Vert: 385785 FILENAME: CGAXIS\_MODELS\_88\_04



Football Goal Net



### Poly: 59622 Vert: 27267 FILENAME: CGAXIS\_MODELS\_88\_05



Football



### Poly: 552960 Vert: 279122 FILENAME: CGAXIS\_MODELS\_88\_06



Canoe



### Poly: 62188 Vert: 31589 FILENAME: CGAXIS\_MODELS\_88\_07



**Basketball Backboard** 



### Poly: 26836 Vert: 13389 FILENAME: CGAXIS\_MODELS\_88\_08



Basketball



### Poly: 52352 Vert: 26780 FILENAME: CGAXIS\_MODELS\_88\_09



Skateboard



### Poly: 50314 Vert: 25626 FILENAME: CGAXIS\_MODELS\_88\_10



Scooter



### Poly: 154462 Vert: 78296 FILENAME: CGAXIS\_MODELS\_88\_11



Snowboard



### Poly: 109920 Vert: 55088 FILENAME: CGAXIS\_MODELS\_88\_12



Volleyball