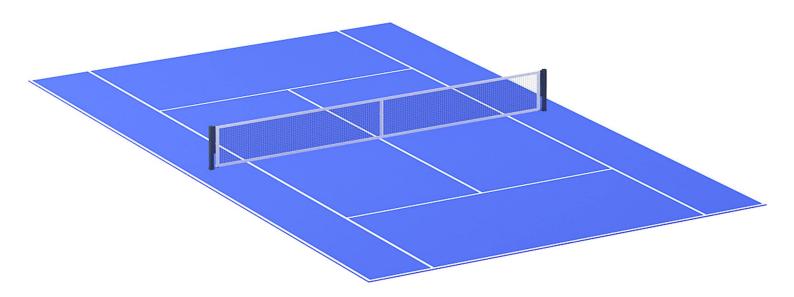

### Poly: 784862 Vert: 385785 FILENAME: CGAXIS\_MODELS\_88\_04

Football Goal Net