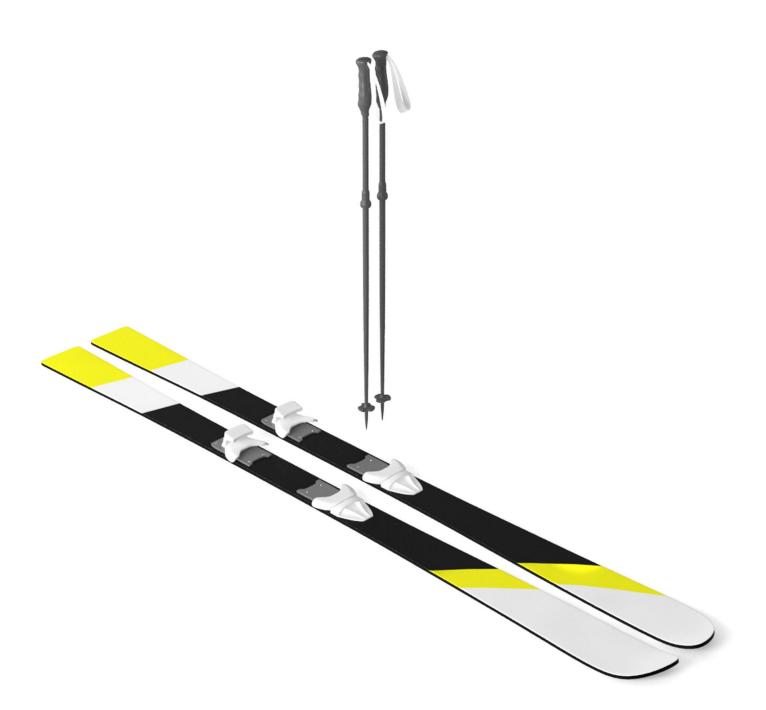

### Poly: 15872 Vert: 7938 FILENAME: CGAXIS\_MODELS\_88\_24

Ski with Sticks

### Poly: 306448 Vert: 154682 FILENAME: CGAXIS\_MODELS\_88\_25

**Jumping Rope** 