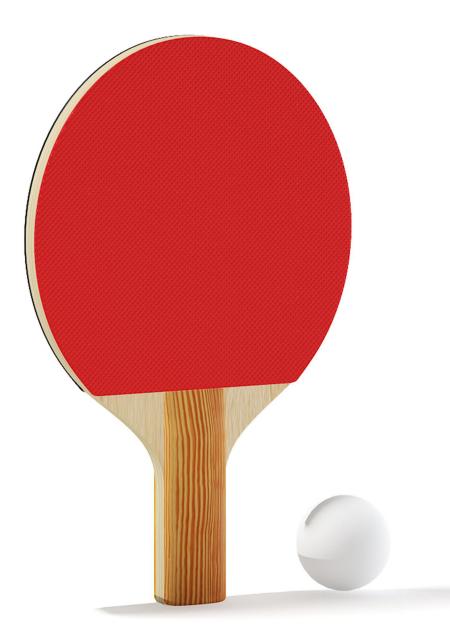

#### Table Tennis Racket and Ball

### Poly: 21216 Vert: 10910 FILENAME: CGAXIS\_MODELS\_88\_02

**Tennis Racket and Ball** 