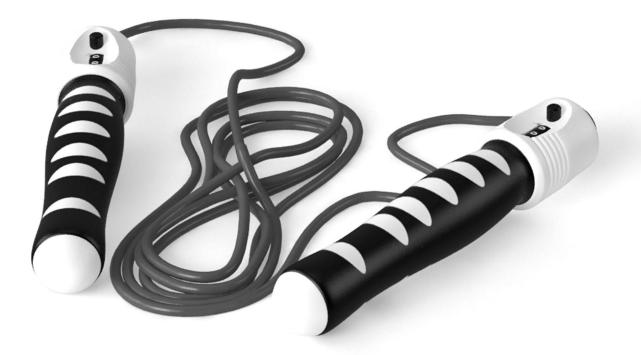

### Poly: 306448 Vert: 154682 FILENAME: CGAXIS\_MODELS\_88\_25

**Jumping Rope** 

## Poly: 132312 Vert: 66192 FILENAME: CGAXIS\_MODELS\_88\_26