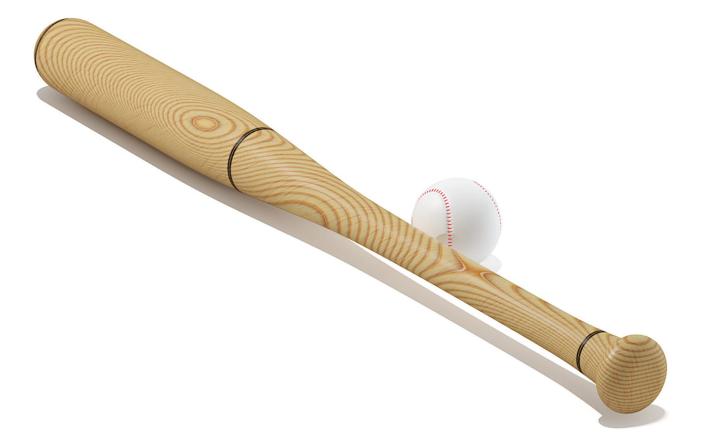

### Poly: 158942 Vert: 77743 FILENAME: CGAXIS MODELS 88 14

**Baseball Bat and a Ball** 

### Poly: 216440 Vert: 112256 FILENAME: CGAXIS\_MODELS\_88\_15

**Baseball Glove** 