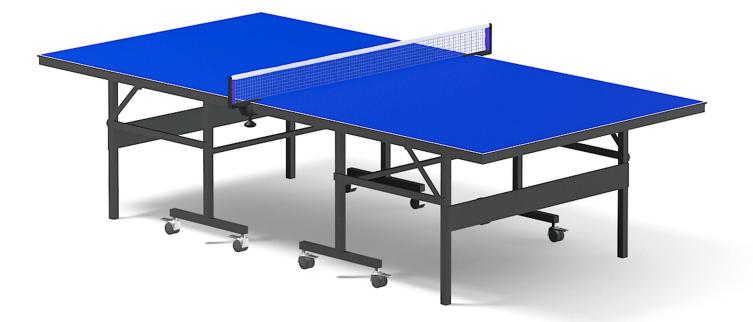

#### **FORMATS**

- \*.max (Scanline)
- \*.max (Corona)
- \*.max (MentalRay)
- \*.max (VRay)
- \*.c4d
- \*.c4d (VRay)
- \*.obj
- \*.fbx

**Table Tennis Table** 

### Poly: 412192 Vert: 206276 FILENAME: CGAXIS\_MODELS\_88\_01