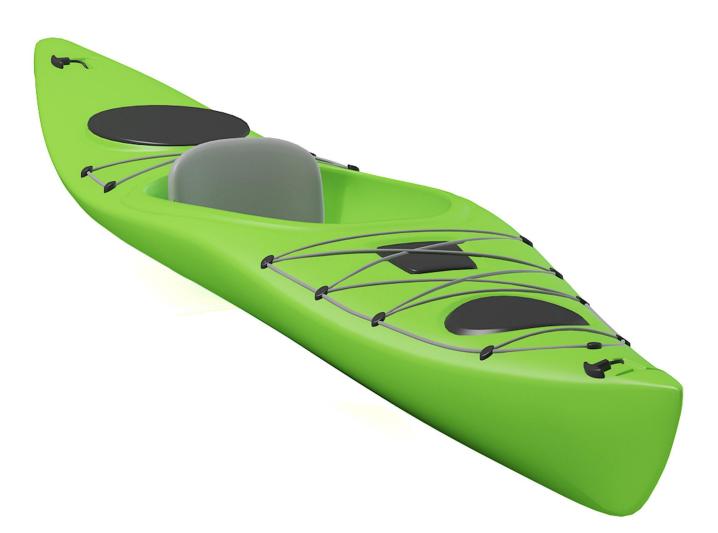

### Poly: 62188 Vert: 31589 FILENAME: CGAXIS\_MODELS\_88\_07

**Basketball Backboard** 