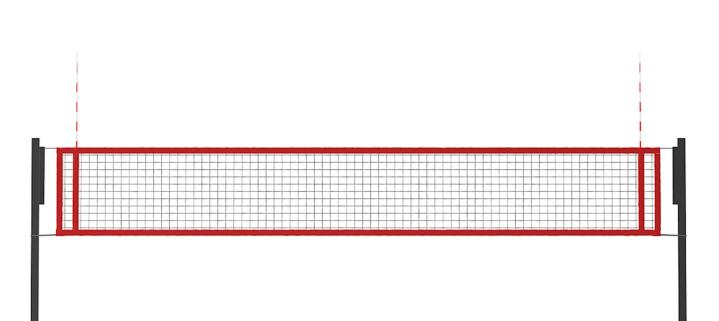

### Poly: 24704 Vert: 12354 FILENAME: CGAXIS\_MODELS\_88\_13

**Volleyball Net** 

### Poly: 158942 Vert: 77743 FILENAME: CGAXIS MODELS 88 14

**Baseball Bat and a Ball** 