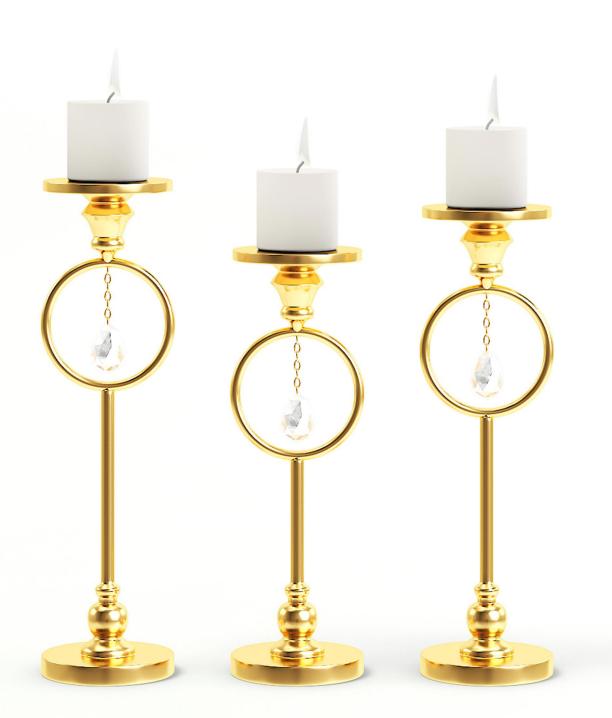

### Golden Candlesticks 3D Model

## Poly: 213030 Vert: 106833 FILENAME: CGAXIS\_MODELS\_103 14