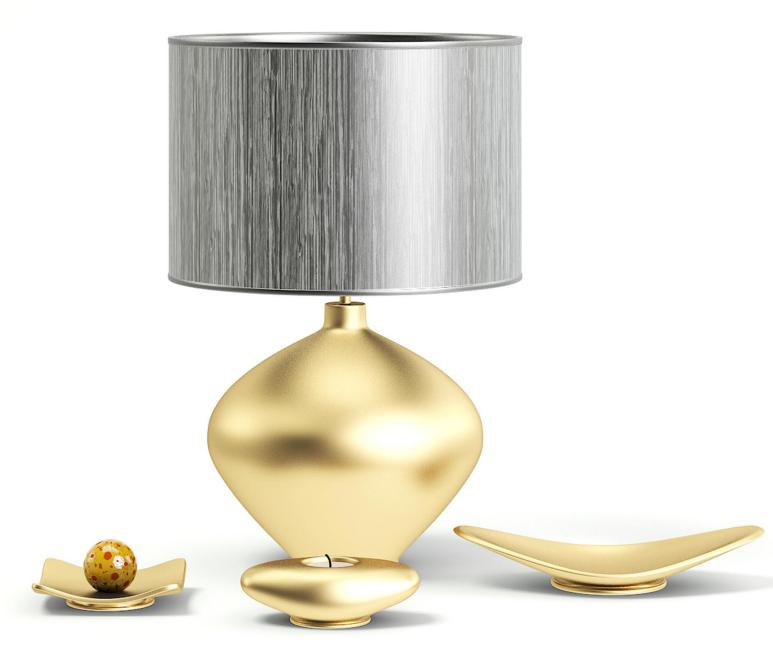

### Golden Lamp and Decoration Vases 3D Model

### Poly: 72980 Vert: 36724 FILENAME: CGAXIS MODELS 103 15