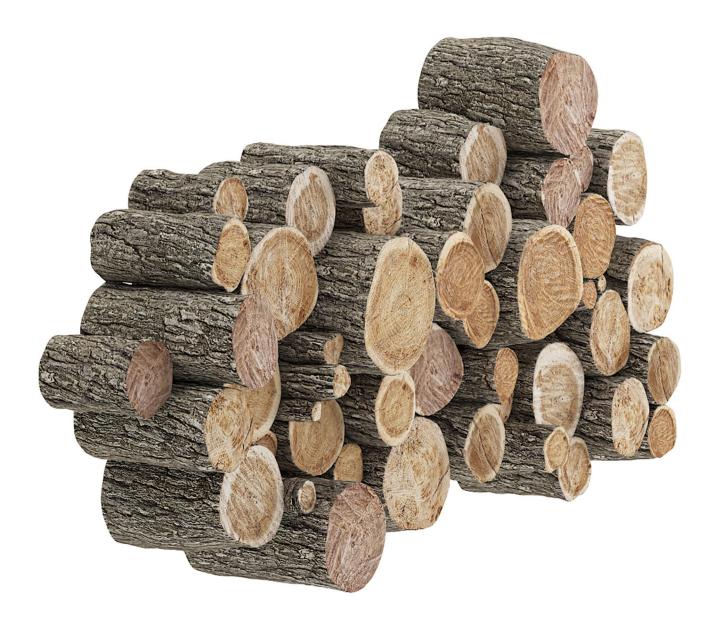

#### Wood Logs Decoration 3D Model

## Poly: 352800 Vert: 178409 FILENAME: CGAXIS\_MODELS\_103\_23

Metal Wall Clock 3D Model