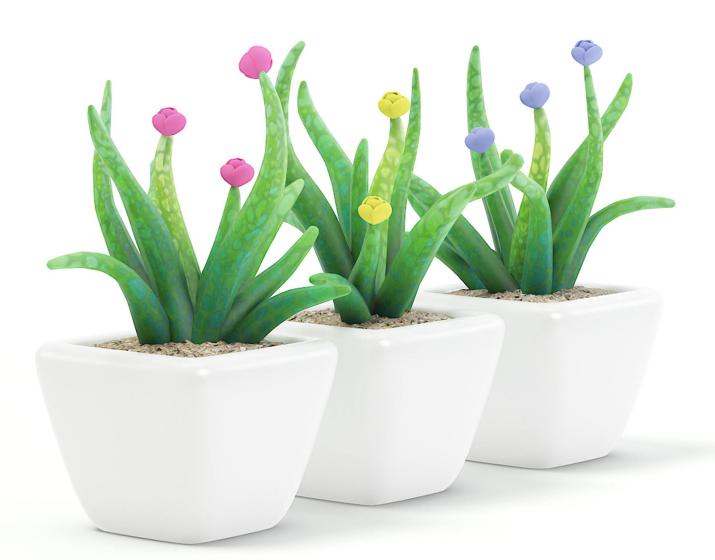

### Poly: 21102 Vert: 10637 FILENAME: CGAXIS MODELS 103 07

**Plastic Flowers 3D Model** 

Poly: 131184 Vert: 66087 FILENAME: CGAXIS\_MODELS\_103\_08