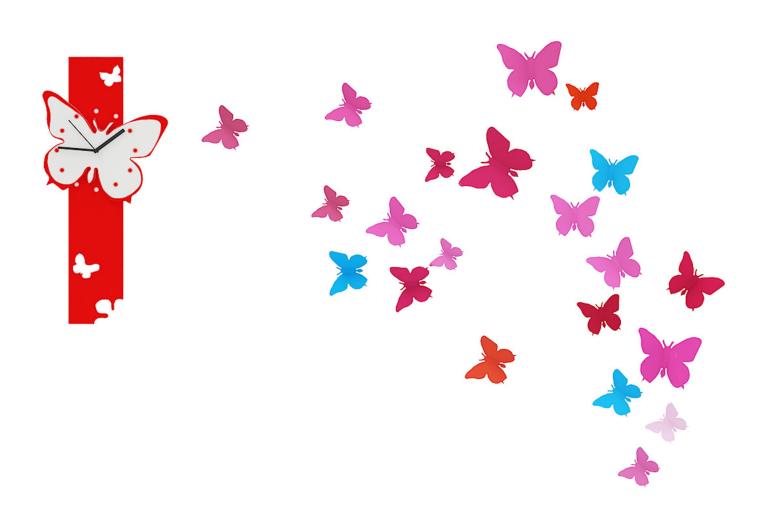

#### Butterfly Wall Decorations 3D Model

### Poly: 4781 Vert: 3879 FILENAME: CGAXIS\_MODELS\_103\_11

Books and Flasks 3D Model