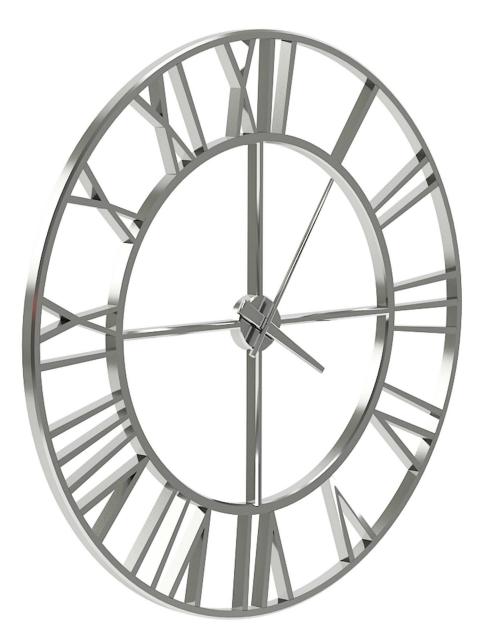

## Poly: 352800 Vert: 178409 FILENAME: CGAXIS\_MODELS\_103\_23

Metal Wall Clock 3D Model

### Poly: 3364 Vert: 1734 FILENAME: CGAXIS MODELS 103 24