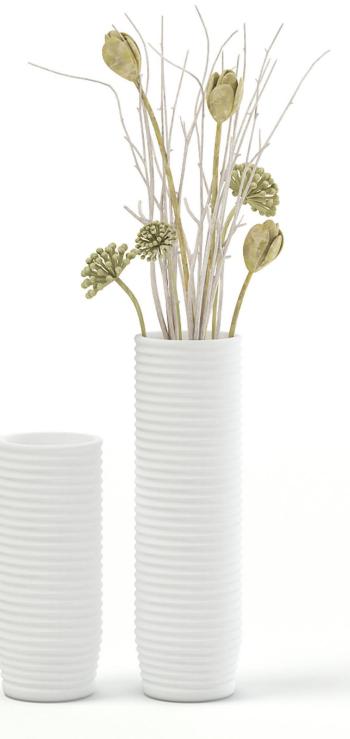

#### White Decorative Vase 3D Model

### Poly: 529536 Vert: 267608 FILENAME: CGAXIS\_MODELS\_103\_09

Wall Hanging Flask with Flower 3D Model