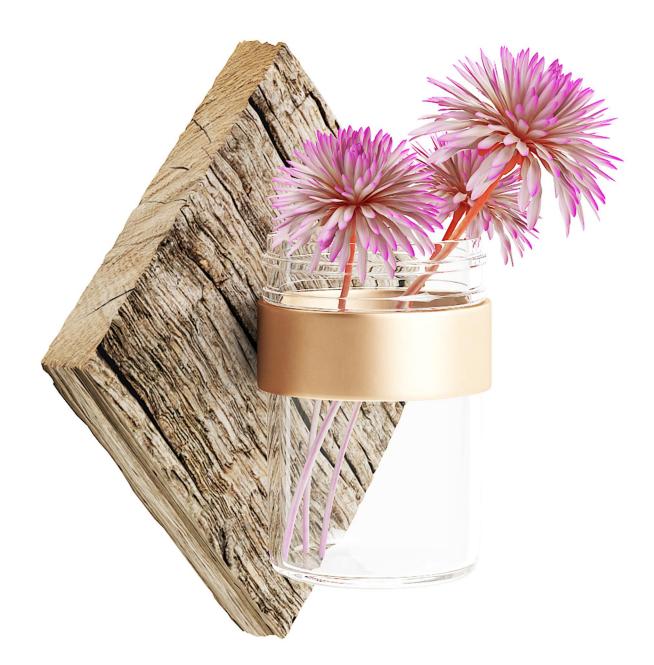

### Poly: 46154 Vert: 23149 FILENAME: CGAXIS MODELS 103 02



#### **Decorative Pillows 3D Model**



Poly: 91444 Vert: 46786 FILENAME: CGAXIS\_MODELS\_103\_03



#### **Decorative Flasks 3D Model**



## Poly: 247362 Vert: 124942 FILENAME: CGAXIS MODELS 103 04



#### Basket Shelf 3D Model



### Poly: 45930 Vert: 23228 FILENAME: CGAXIS MODELS 103 05



#### Colorful Wall Pictures 3D Model



## Poly: 2328 Vert: 1272 FILENAME: CGAXIS MODELS 103 06



#### Wooden Wall Hanger 3D Model



### Poly: 21102 Vert: 10637 FILENAME: CGAXIS MODELS 103 07



**Plastic Flowers 3D Model** 



Poly: 131184 Vert: 66087 FILENAME: CGAXIS\_MODELS\_103\_08



#### White Decorative Vase 3D Model



### Poly: 529536 Vert: 267608 FILENAME: CGAXIS\_MODELS\_103\_09





Wall Hanging Flask with Flower 3D Model



### Poly: 194928 Vert: 119725 FILENAME: CGAXIS MODELS 103 10



#### Butterfly Wall Decorations 3D Model



### Poly: 4781 Vert: 3879 FILENAME: CGAXIS\_MODELS\_103\_11



Books and Flasks 3D Model



## Poly: 55776 Vert: 27985 FILENAME: CGAXIS\_MODELS\_103\_12





### Bookshelf with Decorations 3D Model



### Poly: 61152 Vert: 30656 FILENAME: CGAXIS\_MODELS\_103\_13



### Golden Candlesticks 3D Model



## Poly: 213030 Vert: 106833 FILENAME: CGAXIS\_MODELS\_103 14



### Golden Lamp and Decoration Vases 3D Model



### Poly: 72980 Vert: 36724 FILENAME: CGAXIS MODELS 103 15



### Two Glass Table Lamps 3D Model



## Poly: 109760 Vert: 55194 FILENAME: CGAXIS\_MODELS\_103\_16





### Candlesticks in Glass Vase 3D Model



### Poly: 170918 Vert: 85558 FILENAME: CGAXIS\_MODELS\_103\_17