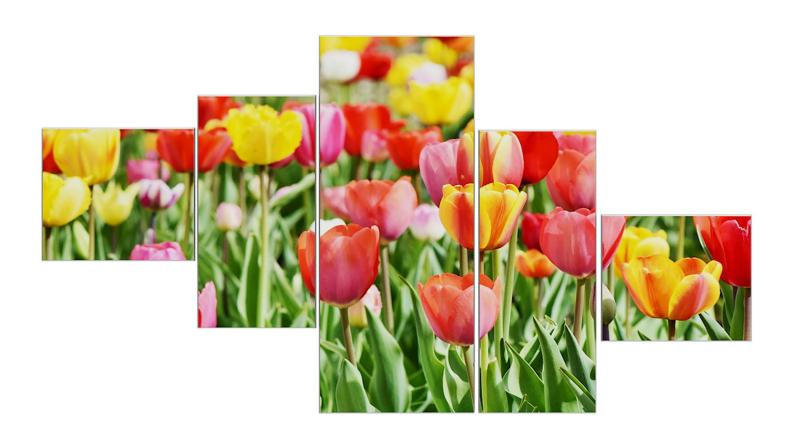

#### Flower Wall Pictures 3D Model

### Poly: 420 Vert: 260 FILENAME: CGAXIS MODELS 103 25