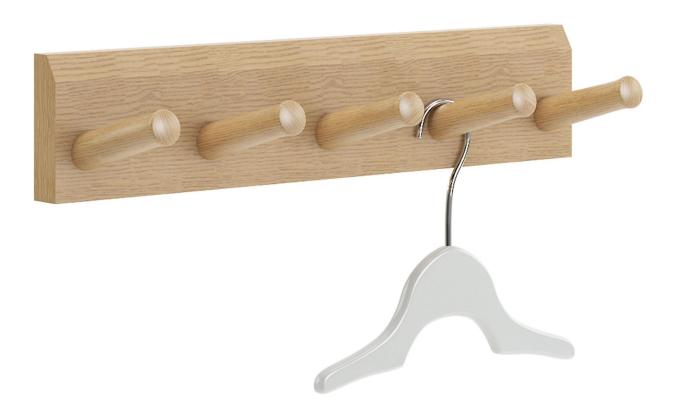

#### Wooden Wall Hanger 3D Model

### Poly: 21102 Vert: 10637 FILENAME: CGAXIS MODELS 103 07

**Plastic Flowers 3D Model** 

Poly: 131184 Vert: 66087 FILENAME: CGAXIS\_MODELS\_103\_08