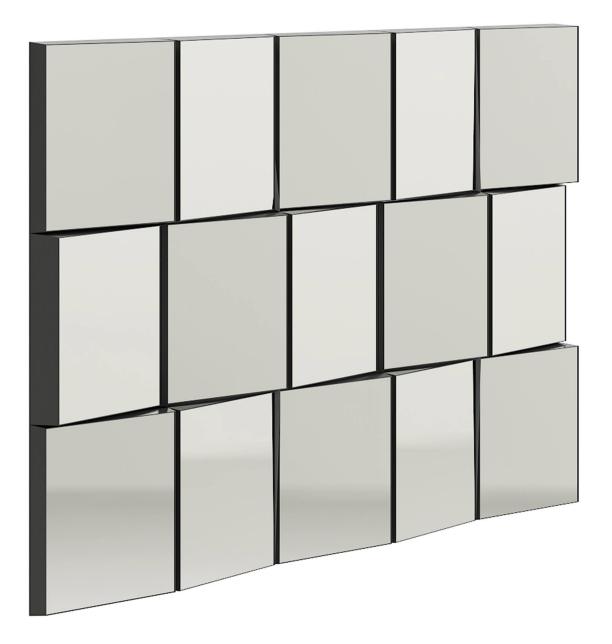

#### Modern Style Mirror 3D Model

### Poly: 404 Vert: 264 FILENAME: CGAXIS MODELS 103 22