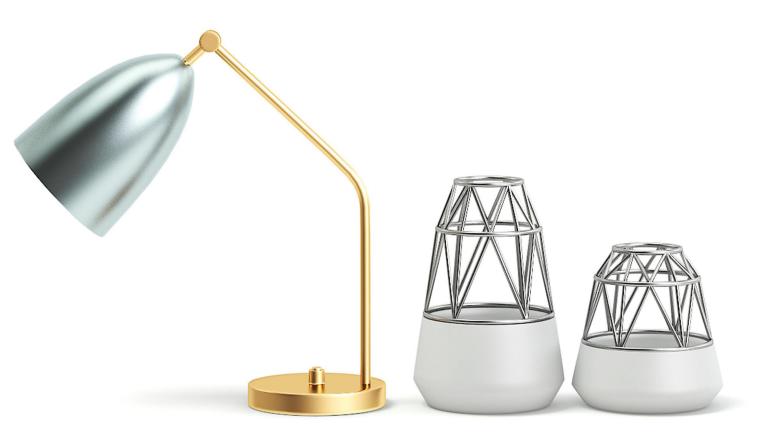

### Golden Lamp and Decoration Vases 3D Model

### Poly: 72980 Vert: 36724 FILENAME: CGAXIS MODELS 103 15