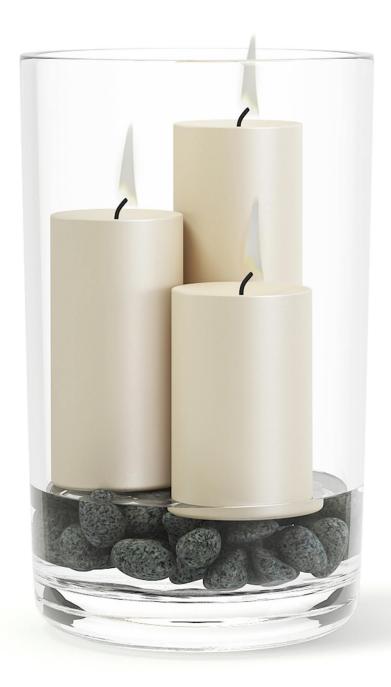

### Candlesticks in Glass Vase 3D Model

### Poly: 170918 Vert: 85558 FILENAME: CGAXIS\_MODELS\_103\_17

Wall Decoration 3D Model