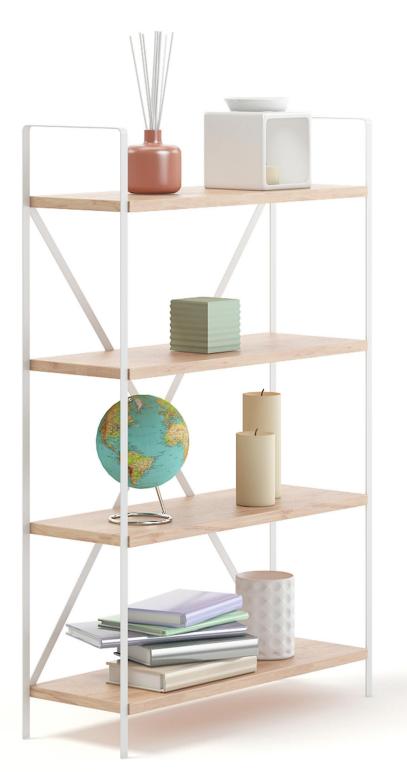

### Bookshelf with Decorations 3D Model

### Poly: 61152 Vert: 30656 FILENAME: CGAXIS\_MODELS\_103\_13