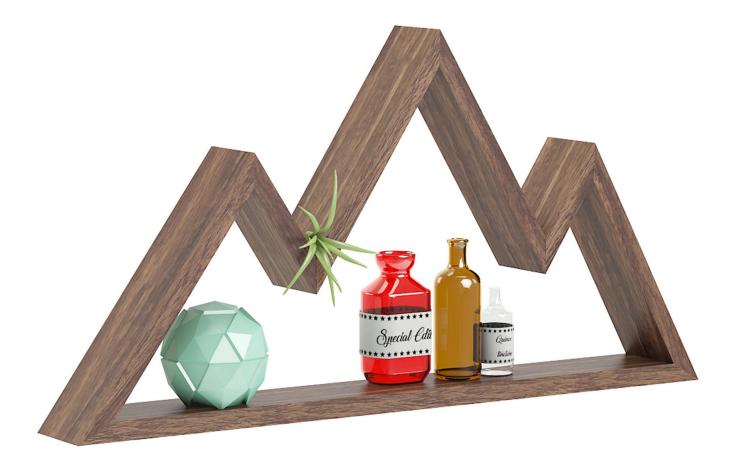

### Mountain Shaped Wall Shelf 3D Model

### Poly: 46154 Vert: 23149 FILENAME: CGAXIS MODELS 103 02