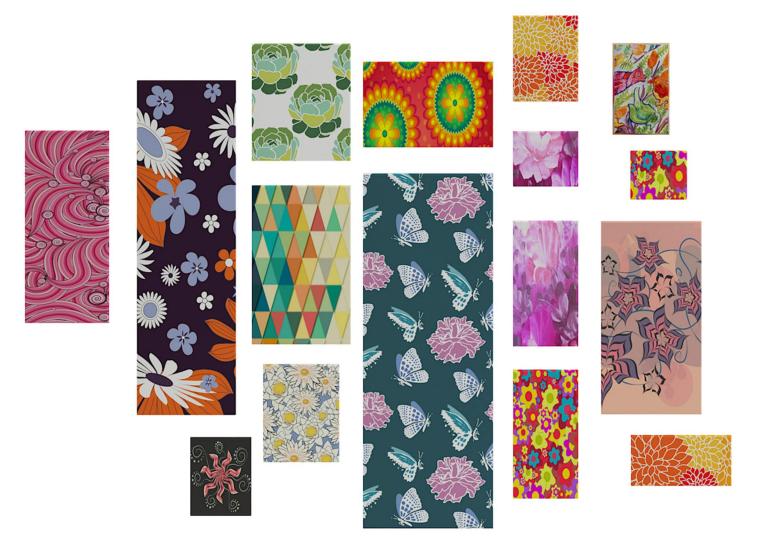

#### Colorful Wall Pictures 3D Model

## Poly: 2328 Vert: 1272 FILENAME: CGAXIS MODELS 103 06