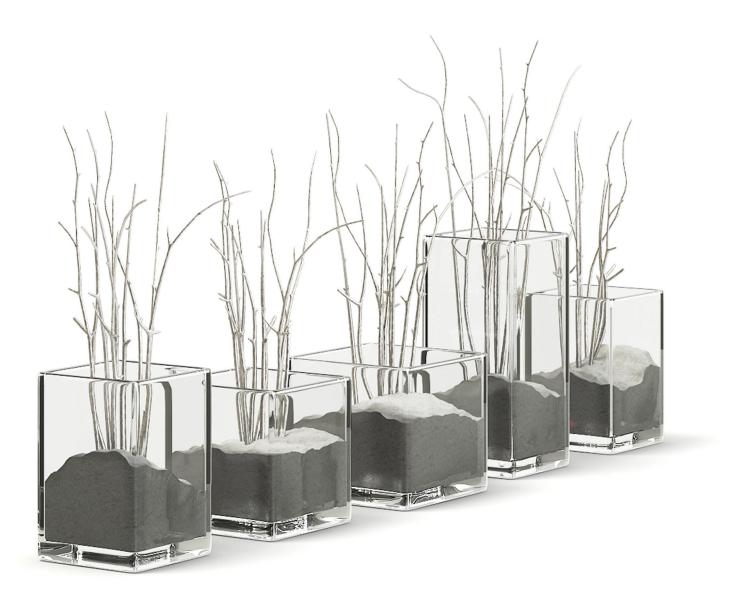

#### **Decorative Flasks 3D Model**

## Poly: 247362 Vert: 124942 FILENAME: CGAXIS MODELS 103 04