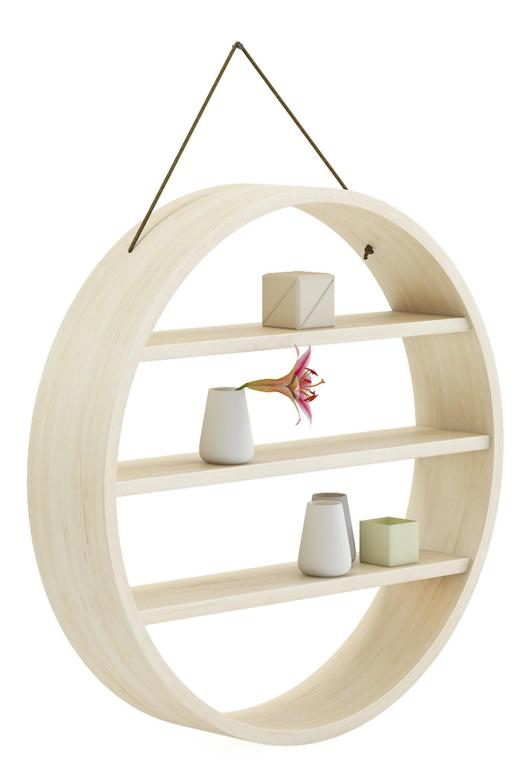

#### Circle Shaped Wall Shelf 3D Model

### Poly: 74828 Vert: 37715 FILENAME: CGAXIS MODELS 103 01