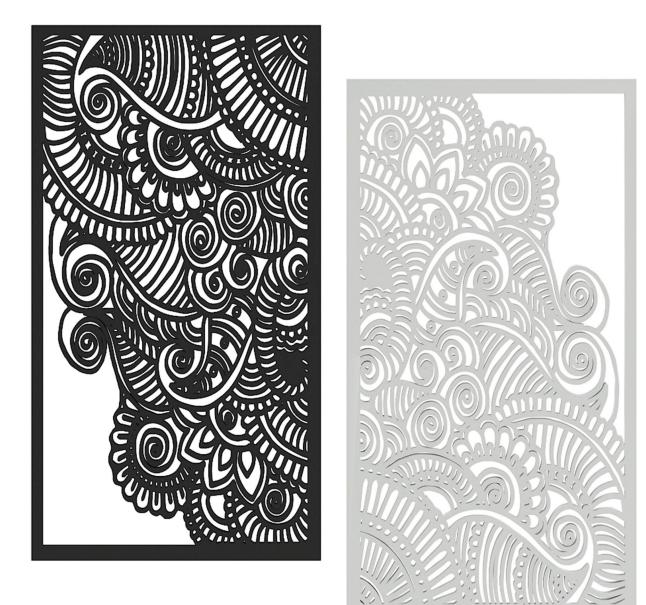

#### Butterfly Wall Decorations 3D Model

### Poly: 4781 Vert: 3879 FILENAME: CGAXIS\_MODELS\_103\_11

Books and Flasks 3D Model