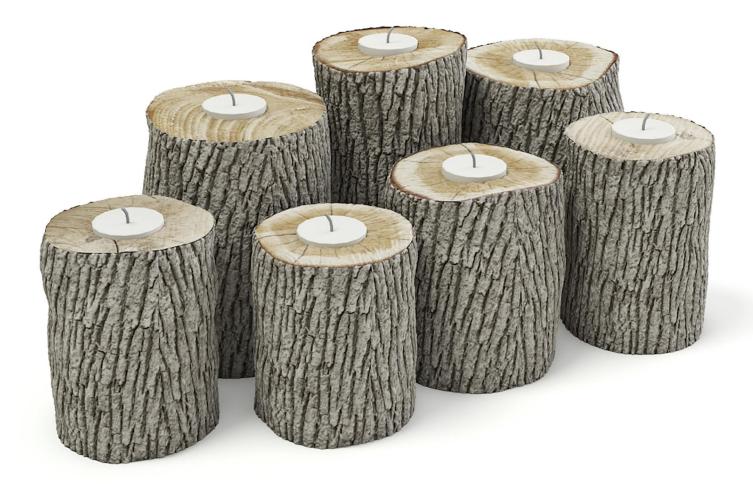

#### Wood Logs Candlesticks 3D Model

### Poly: 20552 Vert: 10605 FILENAME: CGAXIS MODELS 103 26