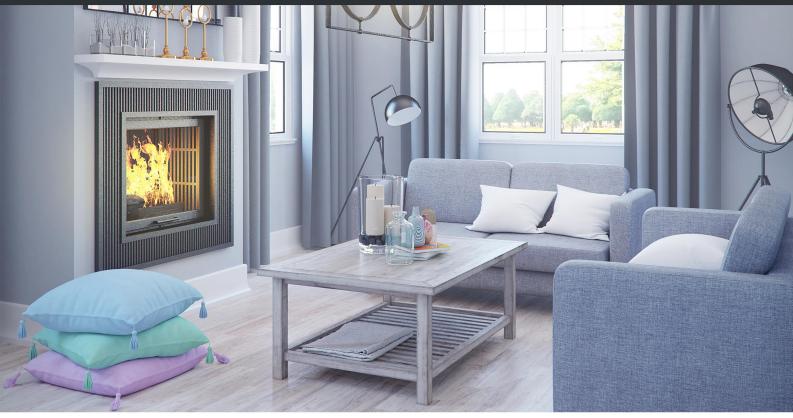

#### DESCRIPTION

Decorations 3D Models Collection Volume 103 by CGAxis is a package of 26 3d models of interior decoration and props such as candlesticks, wall decorations, table lamps, vases. Items which are contained in this set are fitting for most of the interiors you are working on - living rooms, bedrooms, hallways. All models in this furniture collection are prepared for 3ds max 2010 or higher (V-Ray, Mental Ray, Corona, Scanline), Cinema 4D R15 or higher (V-Ray, Advanced Renderer), Unreal Engine, FBX and OBJ file formats.