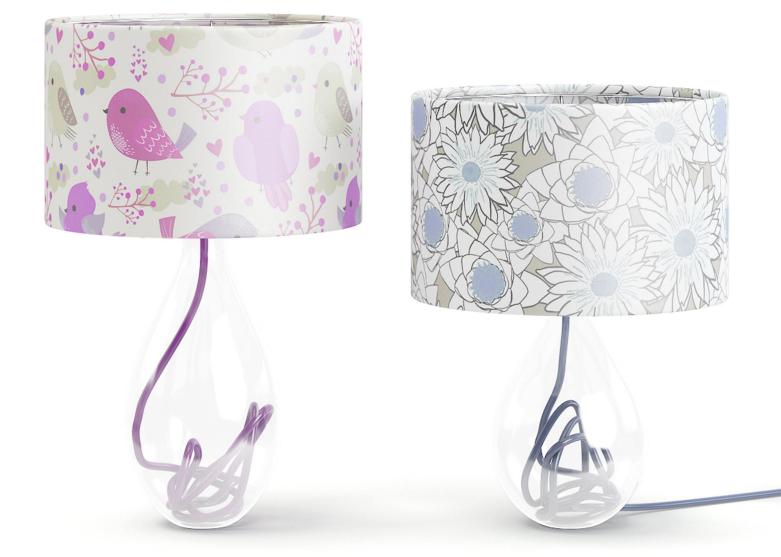

### Two Glass Table Lamps 3D Model

## Poly: 109760 Vert: 55194 FILENAME: CGAXIS\_MODELS\_103\_16