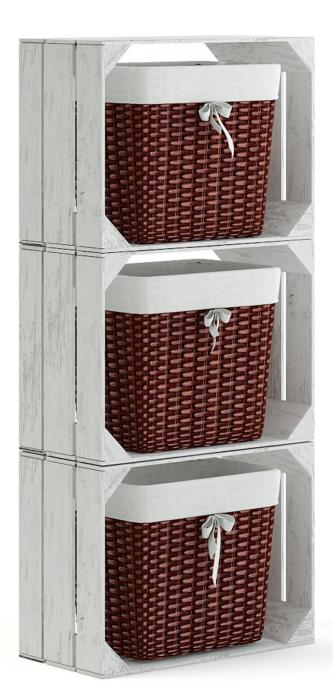

#### Basket Shelf 3D Model

### Poly: 45930 Vert: 23228 FILENAME: CGAXIS MODELS 103 05