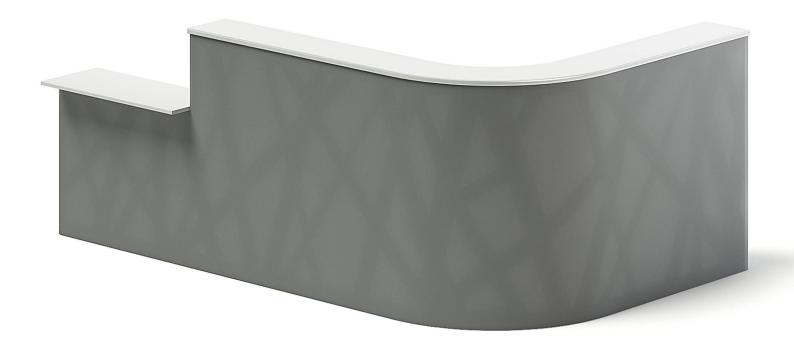

### Grey Reception Desk 3D Model

Poly: 474

Vert: 521

FILENAME: CGAXIS MODELS 102 20