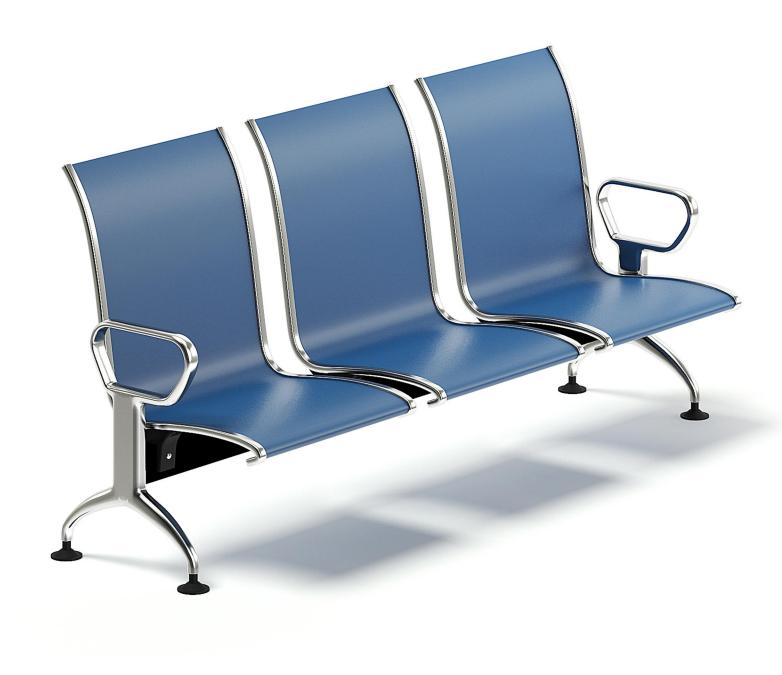

### Blue Waiting Chairs 3D Model

Poly: 68190

Vert: 68362

FILENAME: CGAXIS MODELS 102 12