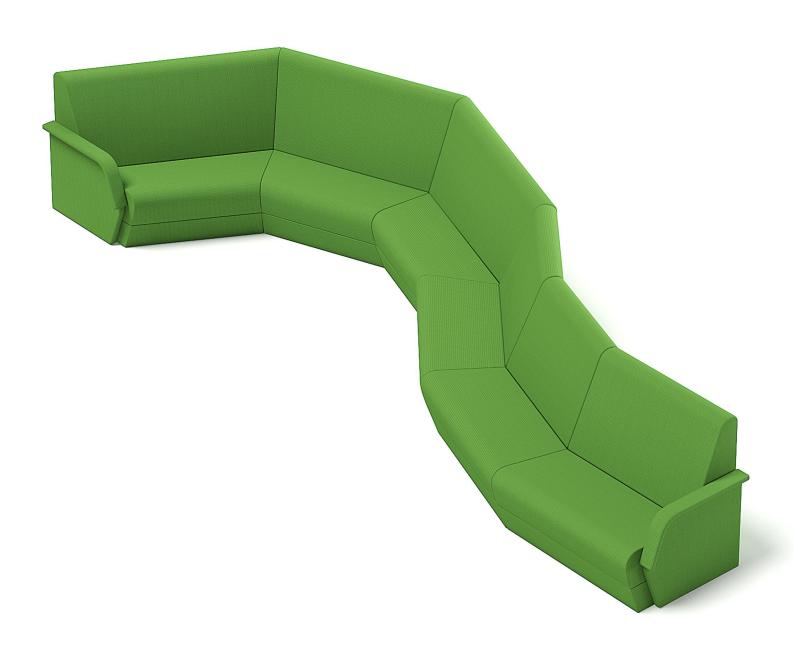

### **Green Waiting Sofa 3D Model**

Poly: 5518

Vert: 5950

FILENAME: CGAXIS MODELS 102 26