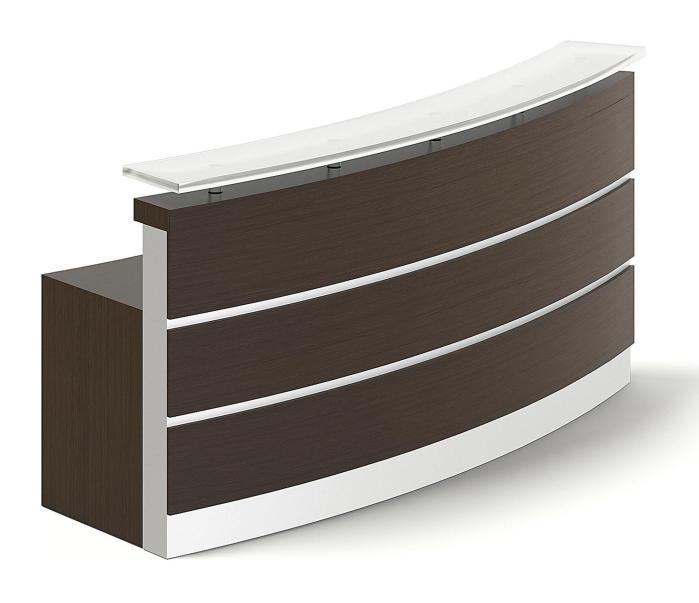

#### Rounded Reception Desk 3D Model

Poly: 1096

Vert: 1248

FILENAME: CGAXIS MODELS 102 01