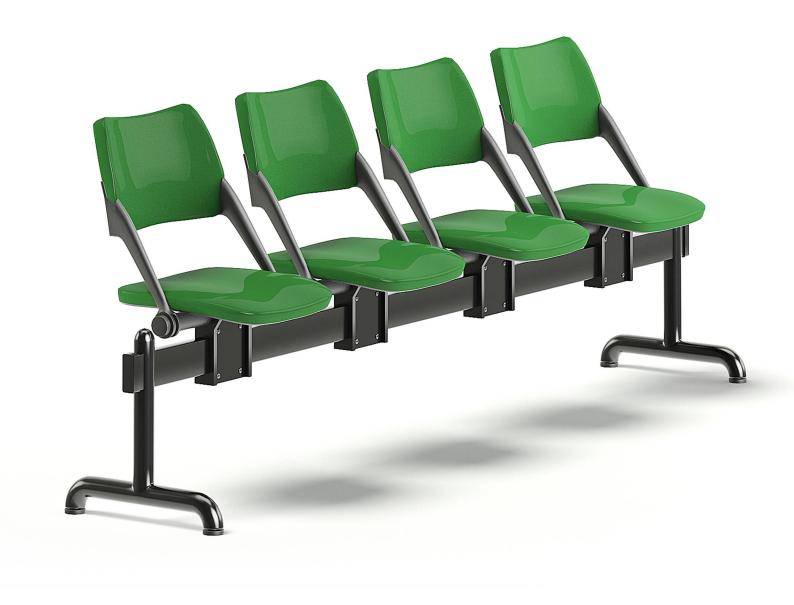

### **Green Waiting Chairs 3D Model**

Poly: 45418

Vert: 45884

FILENAME: CGAXIS MODELS 102 25