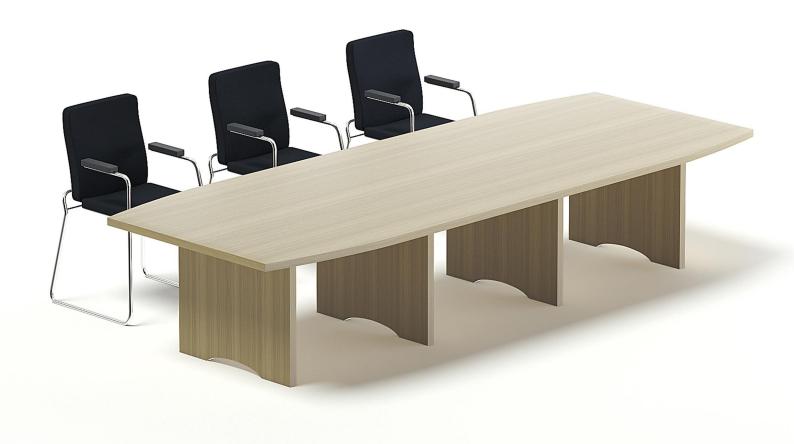

#### **Conference Table 3D Model**

Poly: 33302

Vert: 31512

FILENAME: CGAXIS MODELS 102 06