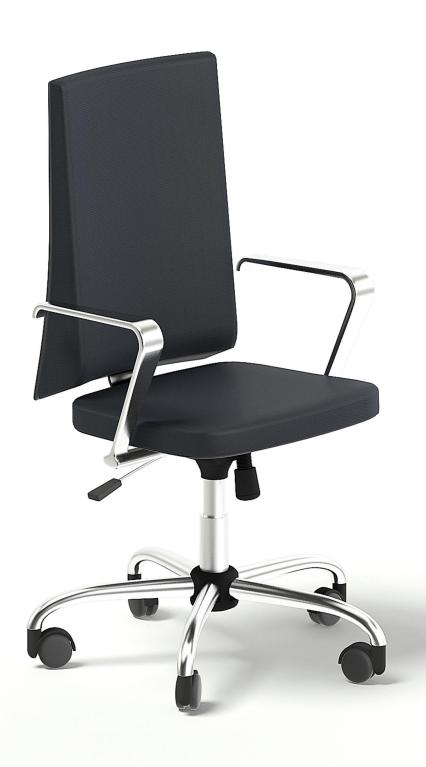

#### Black Swivel Chair 3D Model

Poly: 46419

Vert: 46527

FILENAME: CGAXIS MODELS 102 11

#### Black Swivel Chair 3D Model

Poly: 39653

Vert: 39822

FILENAME: CGAXIS\_MODELS\_102\_19