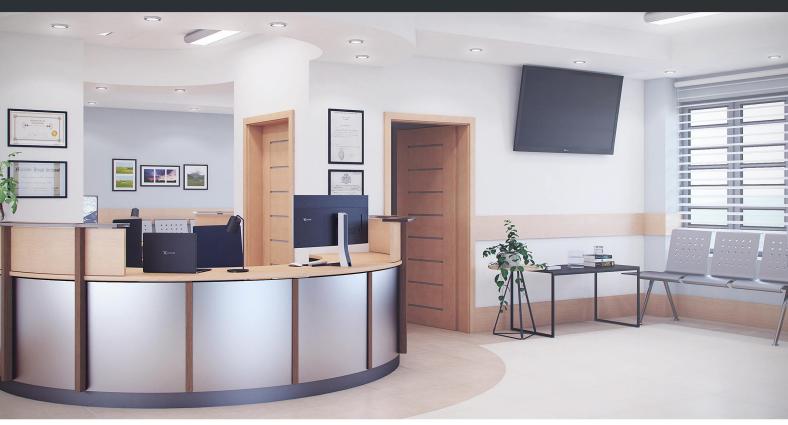

#### **DESCRIPTION**

Reception Furniture 3D Models Collection Volume 102 by CGAxis is a set of many reception and waiting room furniture. It will be very useful if you are working on a project involving hotel, clinic or other interior where you need a reception. All models in this furniture collection are prepared for 3ds max 2010 or higher (V-Ray, Mental Ray, Corona, Scanline), Cinema 4D R15 or higher (V-Ray, Advanced Renderer), Unreal Engine, FBX and OBJ file formats.