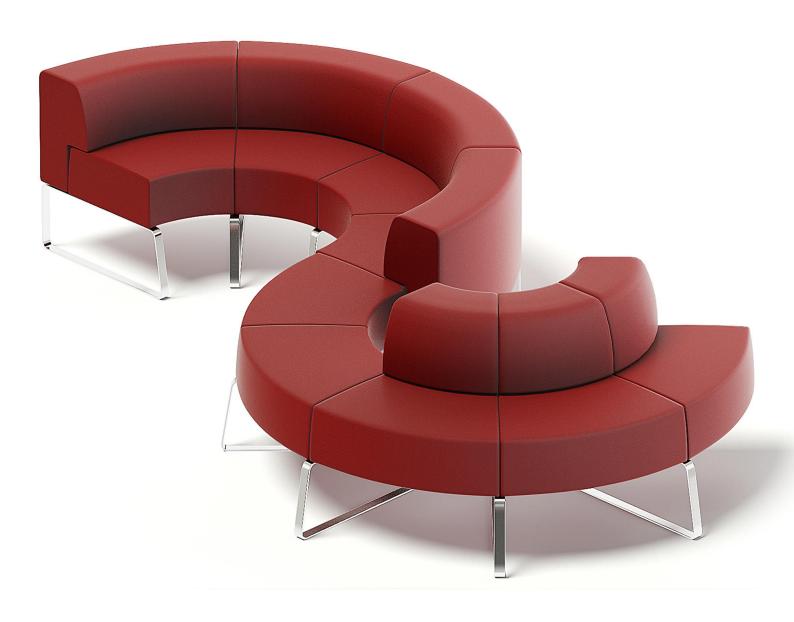

### Red Fabric Waiting Sofa 3D Model

Poly: 68376

Vert: 68405

FILENAME: CGAXIS MODELS 102 10

### **Green Waiting Sofa 3D Model**

Poly: 5518

Vert: 5950

FILENAME: CGAXIS MODELS 102 26