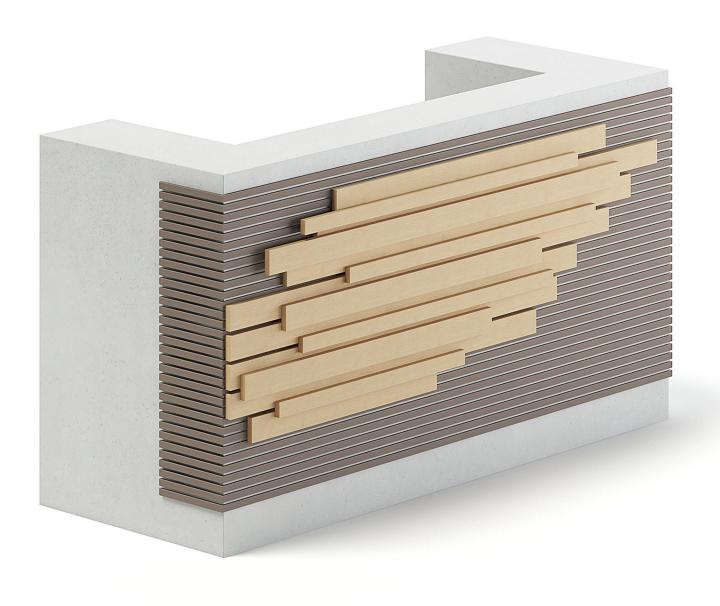

### Wooden and Metal Reception Desk 3D Model

Poly: 2540

Vert: 2689

FILENAME: CGAXIS MODELS 102 04