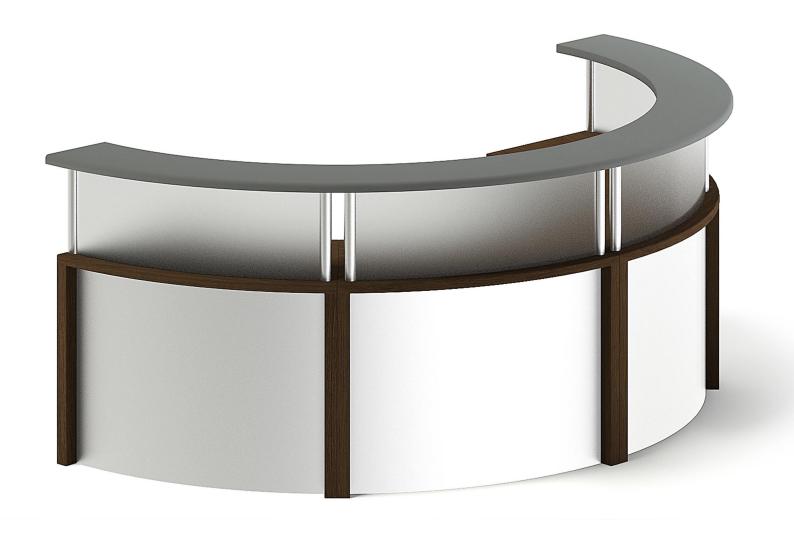

### **Round Reception Desk 3D Model**

Poly: 3385

Vert: 3467

FILENAME: CGAXIS MODELS 102 18