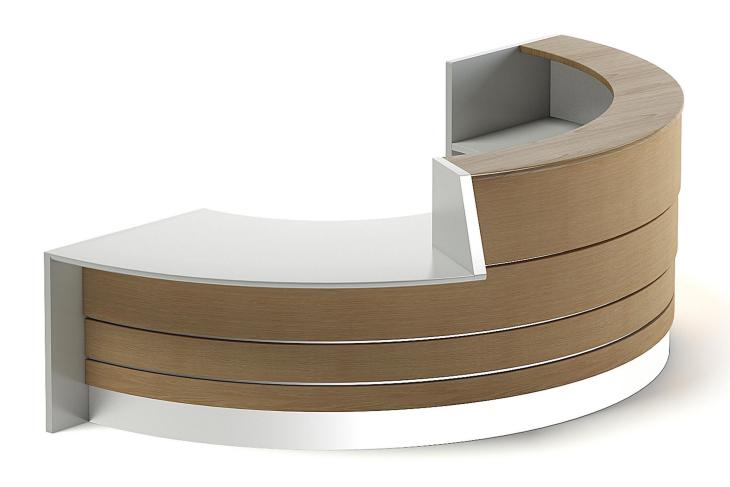

### Wooden and Metal Reception Desk 3D Model

Poly: 2540

Vert: 2689

FILENAME: CGAXIS MODELS 102 04