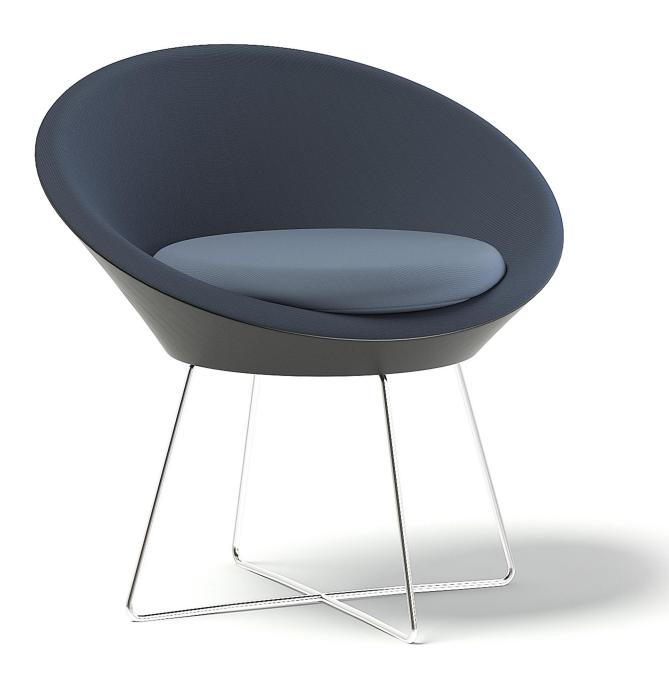

#### Round Armchair 3D Model

Poly: 16992

Vert: 17093

FILENAME: CGAXIS MODELS 102 13