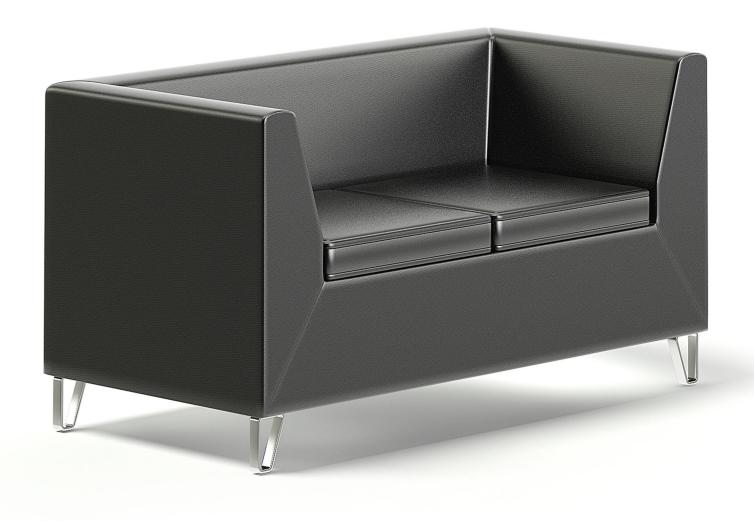

### **Red Waiting Chairs 3D Model**

Poly: 48878

Vert: 48852

FILENAME: CGAXIS MODELS 102 14

Black Sofa 3D Model

Poly: 6364

Vert: 6376

FILENAME: CGAXIS MODELS 102 15