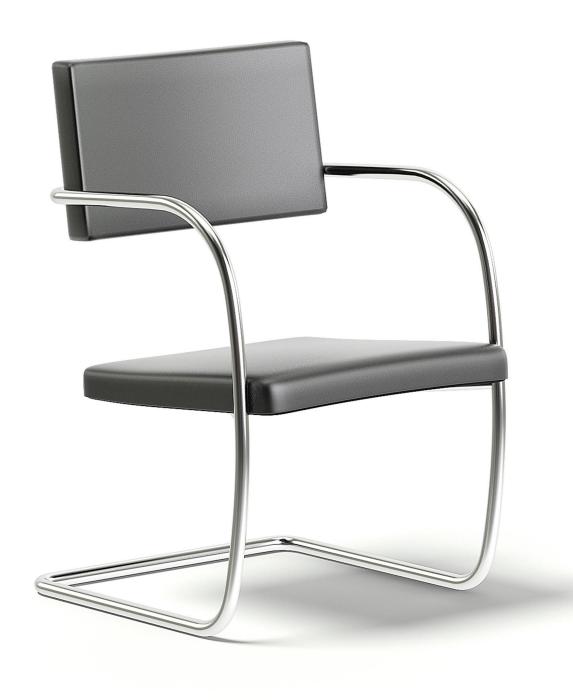

#### Black Leather Chair 3D Model

Poly: 10578

Vert: 10760

FILENAME: CGAXIS\_MODELS\_102\_17