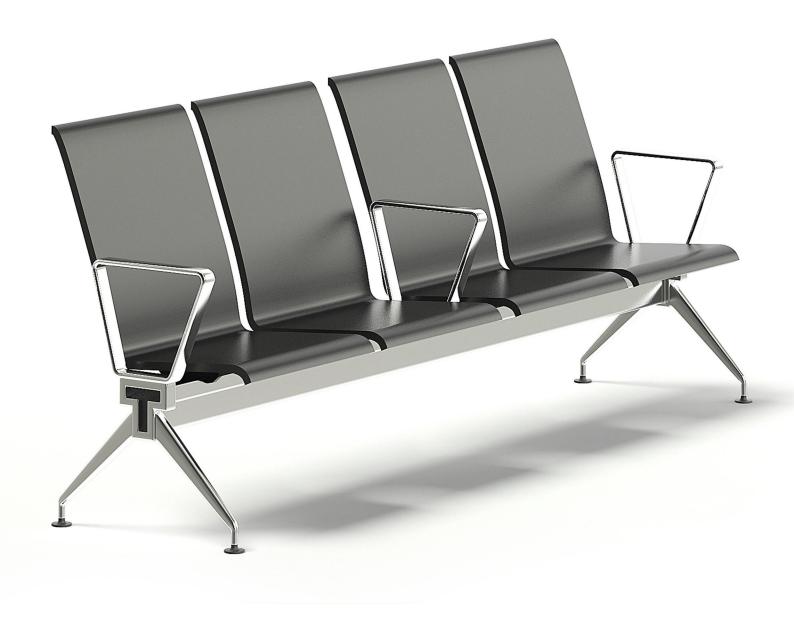

### Silver Waiting Chairs 3D Model

Poly: 88332

Vert: 88250

FILENAME: CGAXIS MODELS 102 08

Red Leather Waiting Sofa 3D Model

Poly: 59316

Vert: 59340

FILENAME: CGAXIS MODELS 102 09