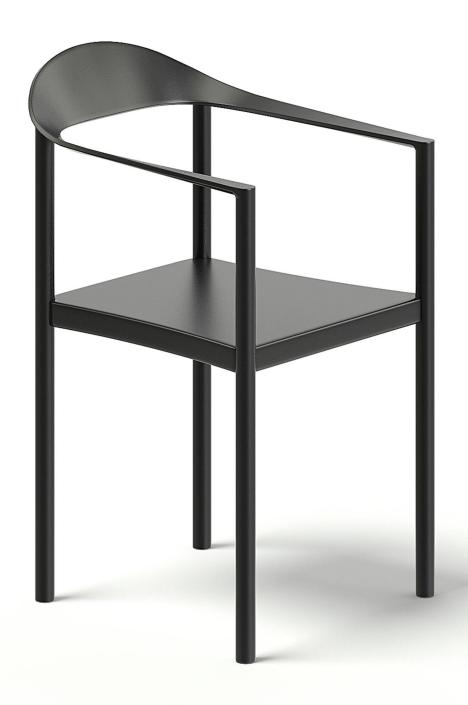

#### Black Chair 3D Model

Poly: 5742

Vert: 5784

FILENAME: CGAXIS MODELS 102 07