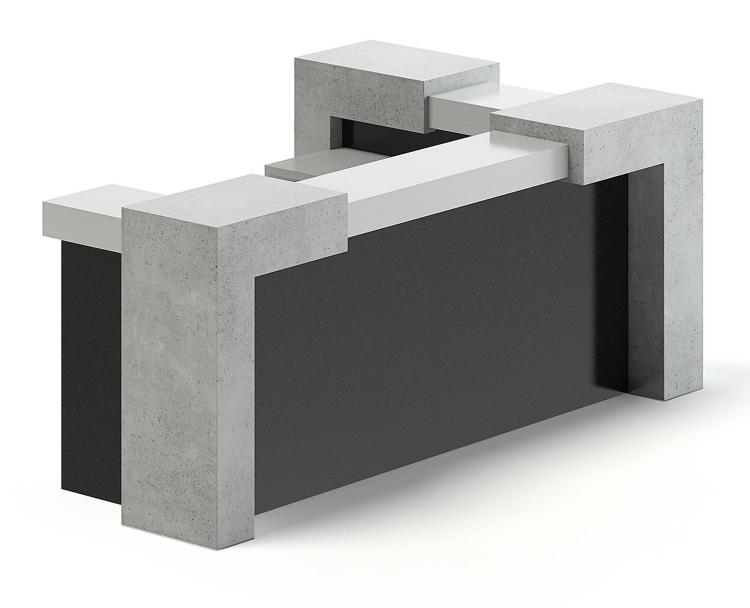

### Black and Grey Reception Desk 3D Model

Poly: 225

Vert: 257

FILENAME: CGAXIS MODELS 102 05