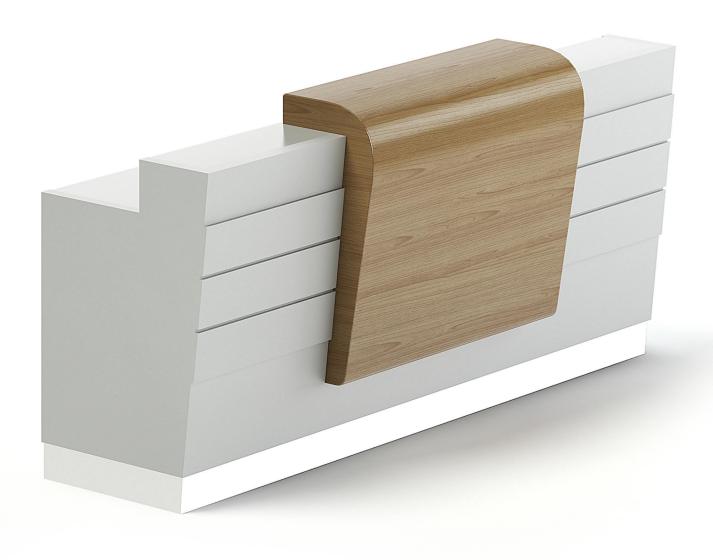

#### Rounded Reception Desk 3D Model

Poly: 1096

Vert: 1248

FILENAME: CGAXIS MODELS 102 01