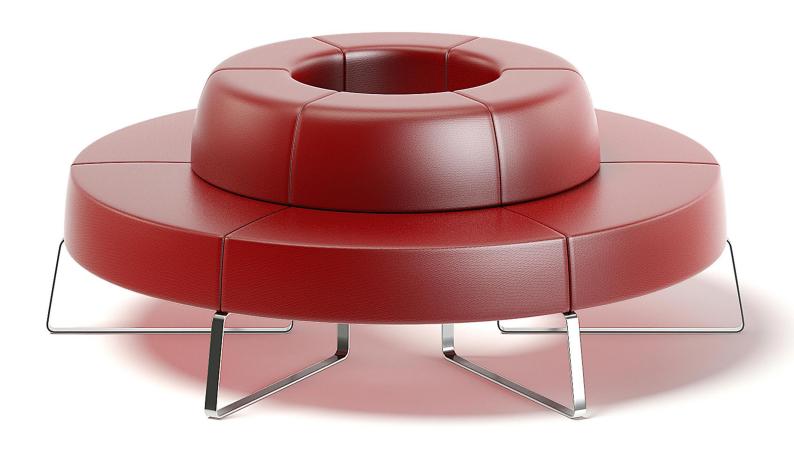

#### Round Armchair 3D Model

Poly: 16992

Vert: 17093

FILENAME: CGAXIS MODELS 102 13