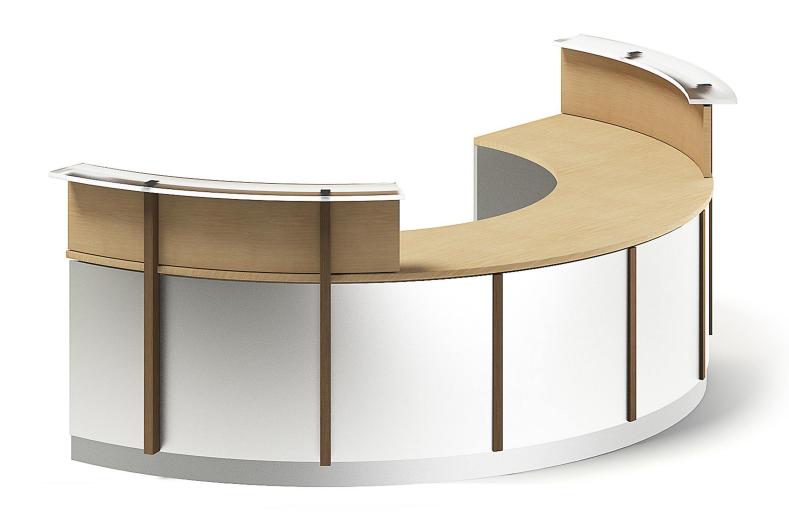

### Round Reception Desk 3D Model

Poly: 3172

Vert: 2659

FILENAME: CGAXIS MODELS 102 21

### Round Reception Desk 3D Model

Poly: 2984

Vert: 3060

FILENAME: CGAXIS MODELS 102 22