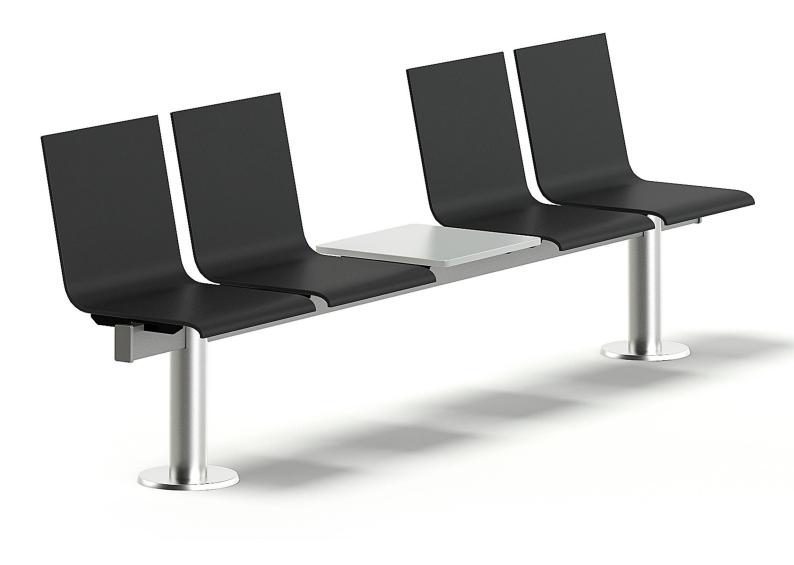

### **Black Waiting Chairs 3D Model**

Poly: 5766

Vert: 5764

FILENAME: CGAXIS MODELS 102 16

### **Black Waiting Chairs 3D Model**

Poly: 17716

Vert: 17670

FILENAME: CGAXIS MODELS 102 24