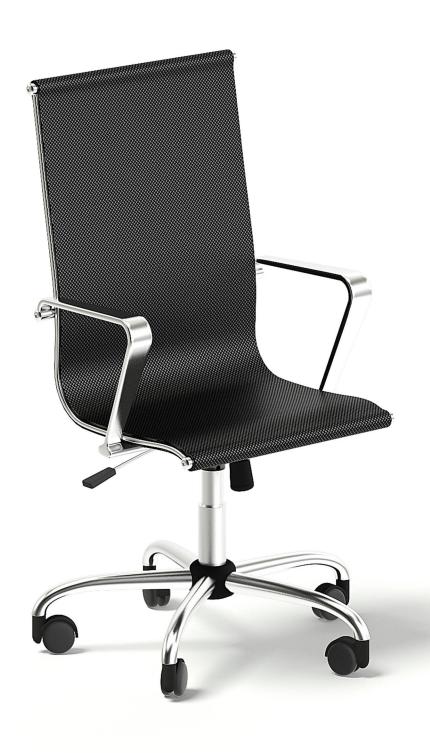

#### Black Swivel Chair 3D Model

Poly: 46419

Vert: 46527

FILENAME: CGAXIS MODELS 102 11

#### Black Swivel Chair 3D Model

Poly: 39653

Vert: 39822

FILENAME: CGAXIS\_MODELS\_102\_19