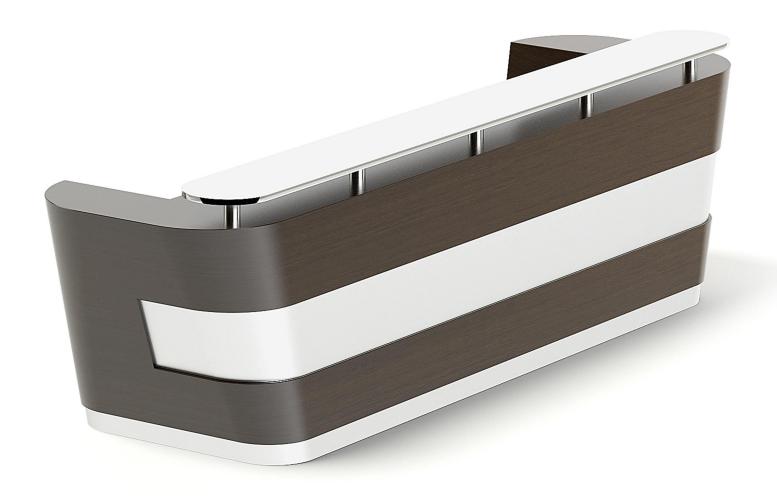

### Wooden and Metal Reception Desk 3D Model

Poly: 2540

Vert: 2689

FILENAME: CGAXIS MODELS 102 04