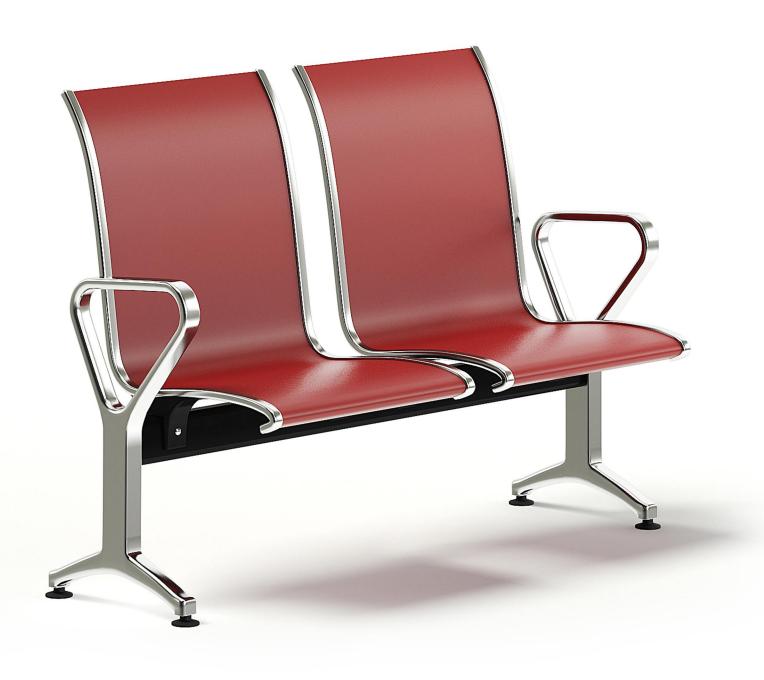

### **Red Waiting Chairs 3D Model**

Poly: 48878

Vert: 48852

FILENAME: CGAXIS MODELS 102 14

Black Sofa 3D Model

Poly: 6364

Vert: 6376

FILENAME: CGAXIS MODELS 102 15