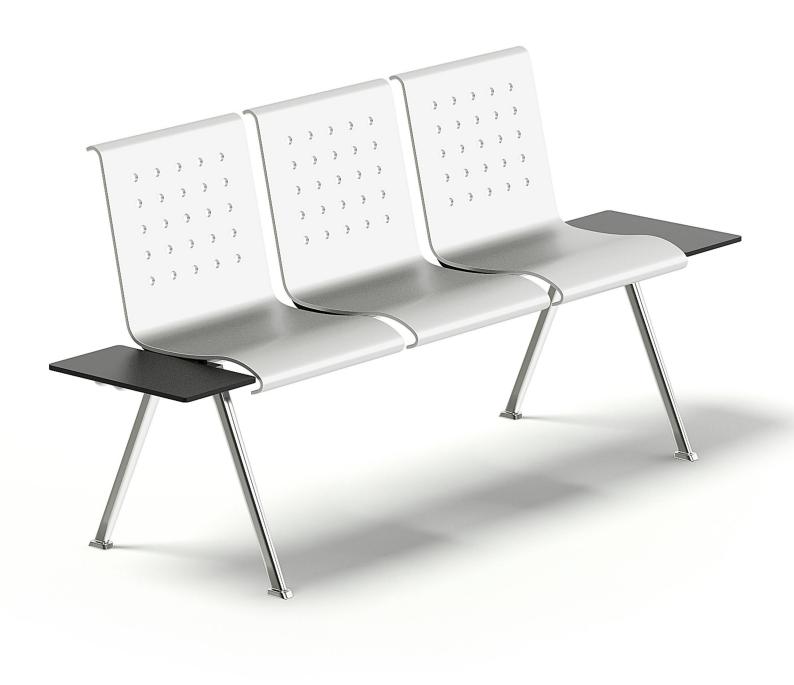

### Silver Waiting Chairs 3D Model

Poly: 88332

Vert: 88250

FILENAME: CGAXIS MODELS 102 08

Red Leather Waiting Sofa 3D Model

Poly: 59316

Vert: 59340

FILENAME: CGAXIS MODELS 102 09