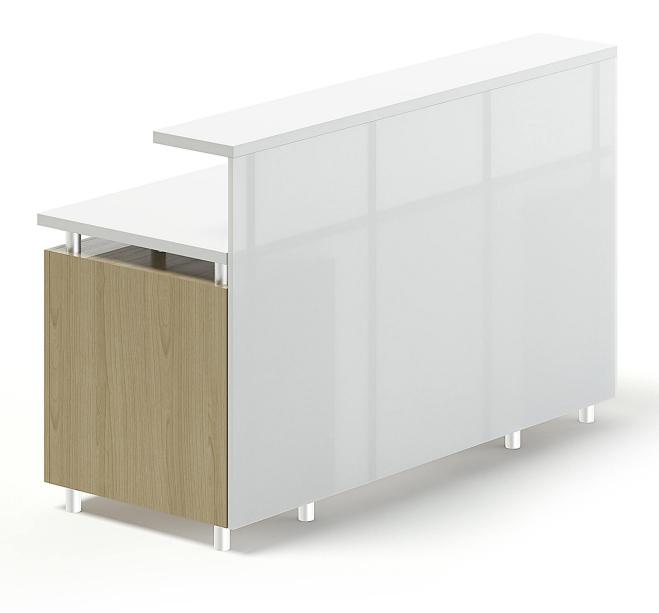

### Grey Reception Desk 3D Model

Poly: 474

Vert: 521

FILENAME: CGAXIS MODELS 102 20