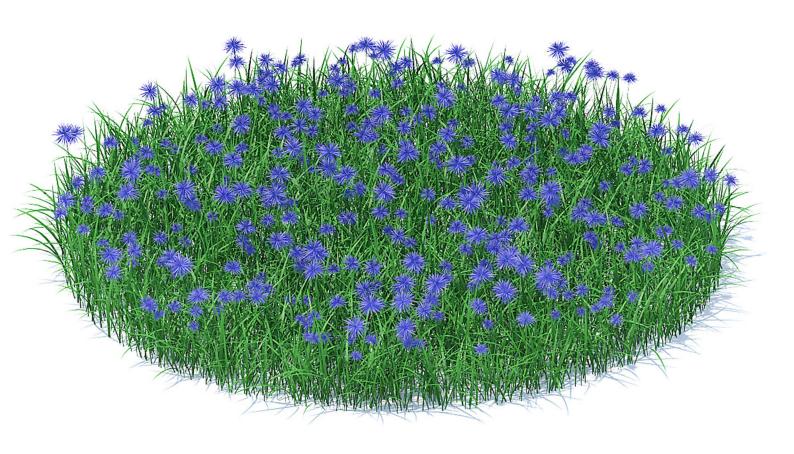

### **Grass with Cornflowers**

Poly: 93720

Vert: 200360

### **Grass with Cornflowers**

Poly: 108013

Vert: 233778

### **Grass with Cornflowers**

Poly: 136170

Vert: 301110