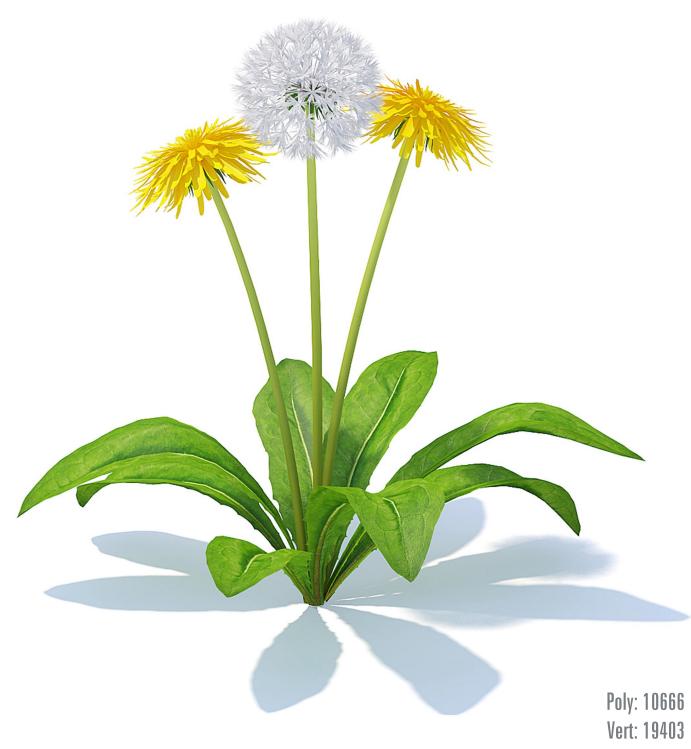

### Sow-thistle

Poly: 14380

Vert: 21995

### Sow-thistle

FILENAME: CGAXIS MODELS 91 30

### Sow-thistle

Poly: 8340

Vert: 19819

FILENAME: CGAXIS\_MODELS\_91\_31