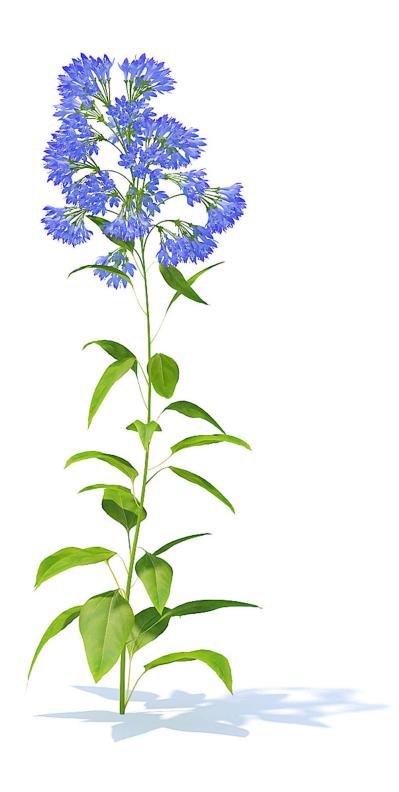

#### Bellflower

Poly: 84158

Vert: 94240

#### Bellflower

Poly: 250990

Vert: 280913

#### Bellflower

Poly: 416306

Vert: 465730