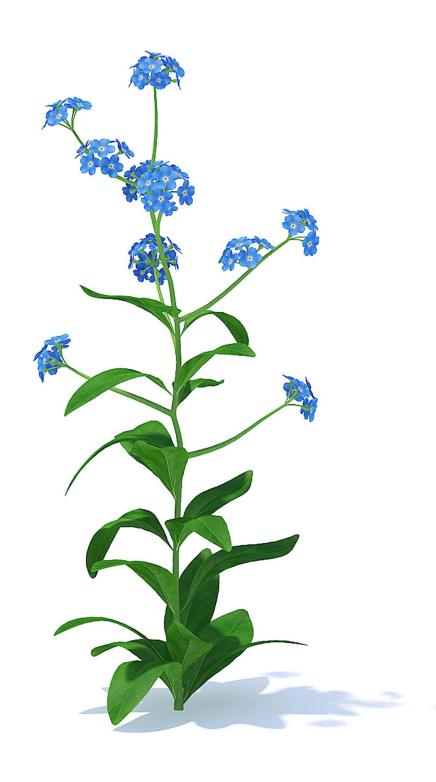

very way - charge a fee for them, modify them, to make postropoduction etc.



# Heather



Poly: 373612

Vert: 747628



# Heather



Poly: 87622

Vert: 175418



#### Thistle



Poly: 50750

Vert: 77023



#### Thistle



Poly: 71014

Vert: 115604



# Thistle



Poly: 27324

Vert: 45001



# **Field Pennycress**



Poly: 6275

Vert: 10282



# **Field Pennycress**



Poly: 13597

Vert: 23334



# **Field Pennycress**



Poly: 31389

Vert: 54519



#### Bellflower



Poly: 84158

Vert: 94240



#### Bellflower



Poly: 250990

Vert: 280913



#### Bellflower



Poly: 416306

Vert: 465730



# **Scarlet Pimpernel**



Poly: 10584

Vert: 11497



# **Scarlet Pimpernel**



Poly: 56632

Vert: 63740



# **Woodland Forget-me-not**



Poly: 44134

Vert: 55158



# **Woodland Forget-me-not**



Poly: 9258

Vert: 11540