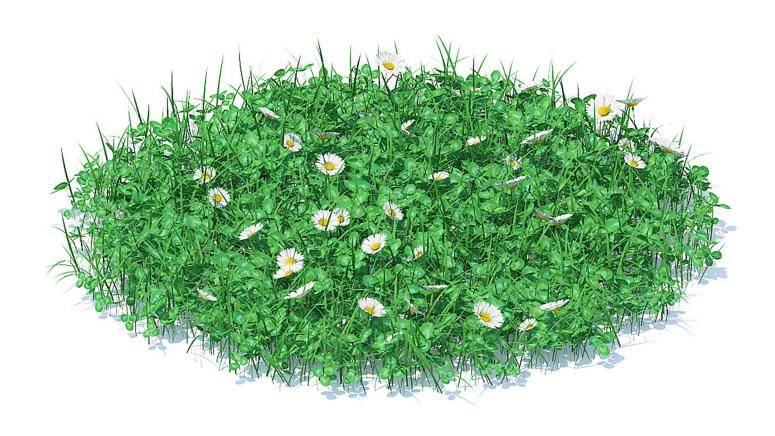

#### **Grass with Clover and Daises**

Poly: 70356

Vert: 117661

#### **Grass with Clover and Daises**

Poly: 79736

Vert: 128080