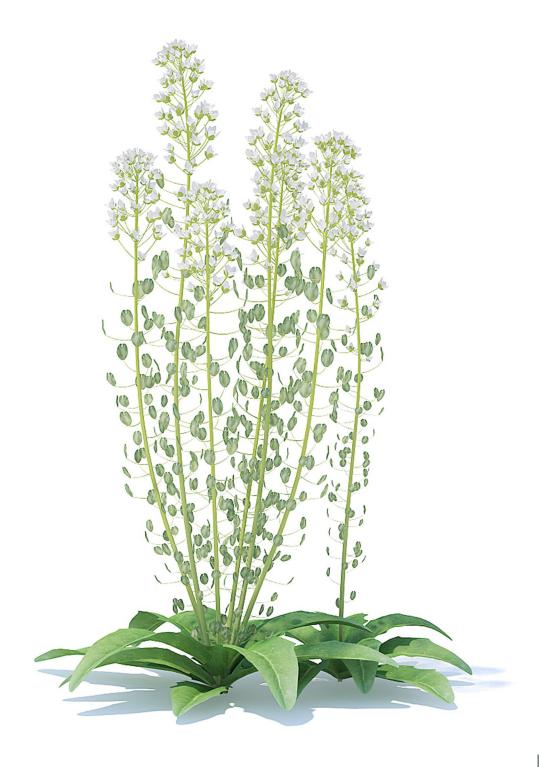

# **Field Pennycress**

Poly: 6275

Vert: 10282

# **Field Pennycress**

Poly: 13597

Vert: 23334

# **Field Pennycress**

Poly: 31389

Vert: 54519