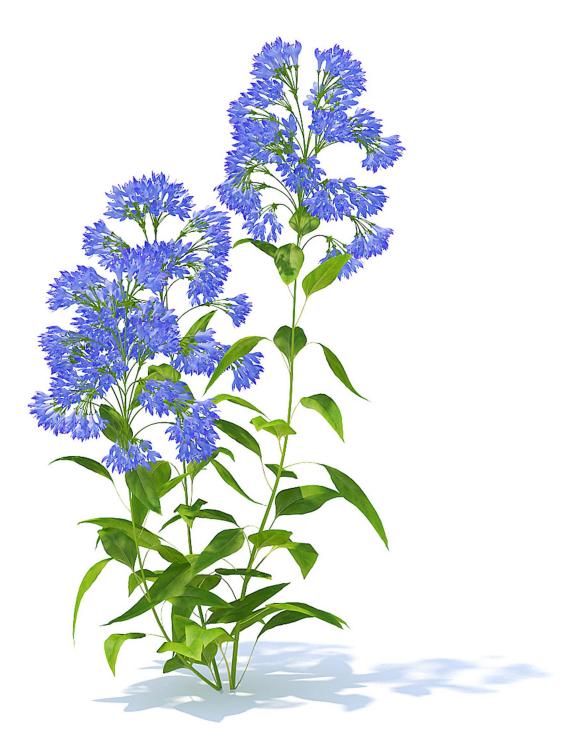

#### Bellflower

Poly: 84158

Vert: 94240

#### Bellflower

Poly: 250990

Vert: 280913

#### Bellflower

Poly: 416306

Vert: 465730