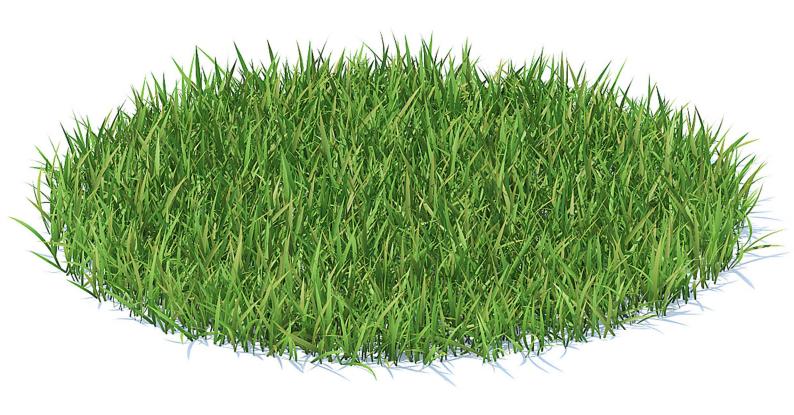

### **Short Grass**

Poly: 236240

Vert: 428832

### **Short Grass**

Poly: 250000

Vert: 450000

Tall Grass

Poly: 92362

Vert: 195600

Poly: 167715

Vert: 277145