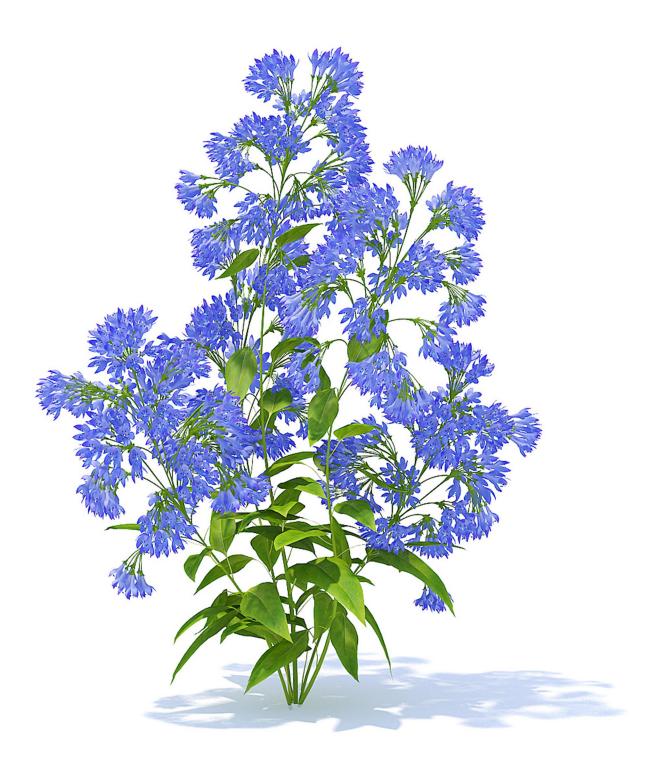

#### Bellflower

Poly: 84158

Vert: 94240

#### Bellflower

Poly: 250990

Vert: 280913

#### Bellflower

Poly: 416306

Vert: 465730