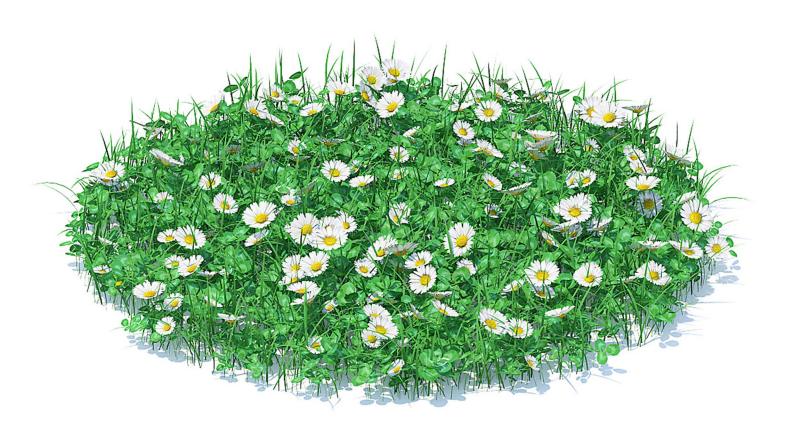

#### **Grass with Clover and Daises**

Poly: 70356

Vert: 117661

#### **Grass with Clover and Daises**

Poly: 79736

Vert: 128080