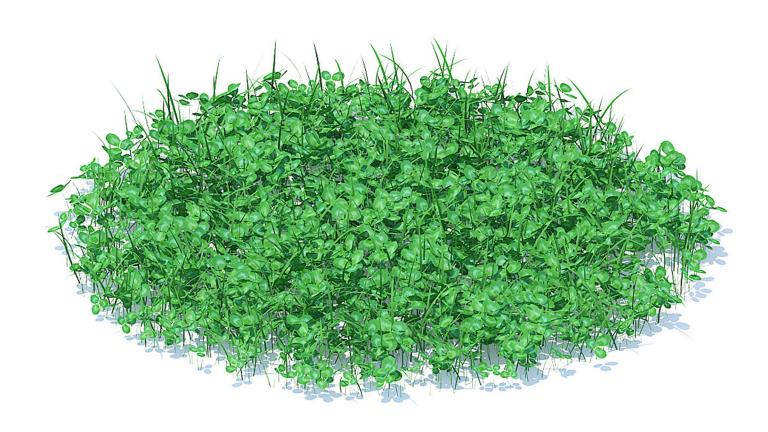

#### **Grass with Clover**

Poly: 118184

Vert: 231799

#### **Grass with Clover**

Poly: 56552

Vert: 90789