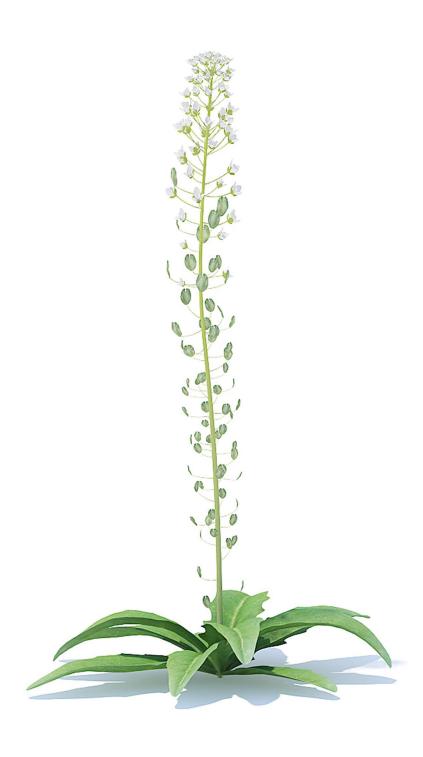

# **Field Pennycress**

Poly: 6275

Vert: 10282

# **Field Pennycress**

Poly: 13597

Vert: 23334