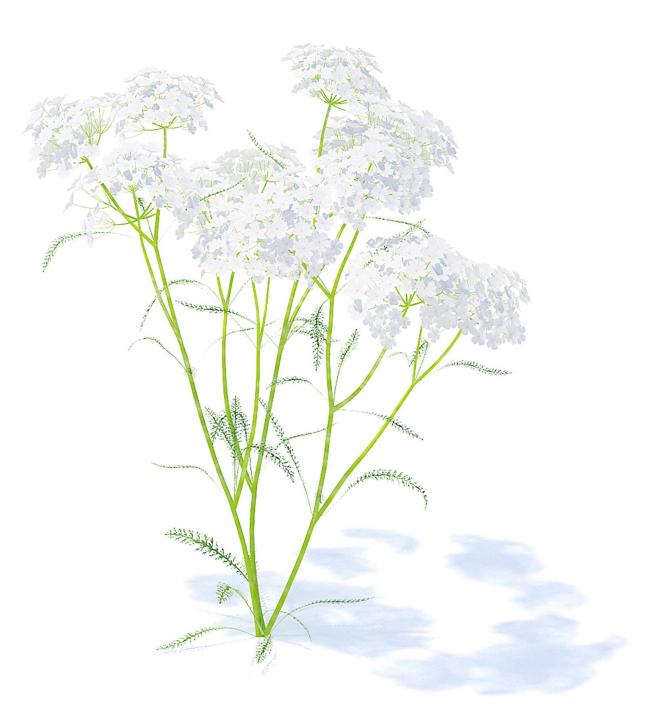

#### **Grass with Plants**



Poly: 111332

Vert: 228405



#### **Grass with Plants**



Poly: 61200

Vert: 110400



### **Grass with Cornflowers**



Poly: 93720

Vert: 200360



### **Grass with Cornflowers**



Poly: 108013

Vert: 233778



### **Grass with Cornflowers**



Poly: 136170

Vert: 301110



### **Tall Grass**



Poly: 17388

Vert: 22218





Vert: 122022

FILENAME: CGAXIS\_MODELS\_91\_26



### **Daisies**



Vert: 8961

FILENAME: CGAXIS\_MODELS\_91\_27



### **Daisies**



Poly: 1744

Vert: 2544



### Sow-thistle



Poly: 14380

Vert: 21995



### Sow-thistle



FILENAME: CGAXIS MODELS 91 30



### Sow-thistle



Poly: 8340

Vert: 19819

FILENAME: CGAXIS\_MODELS\_91\_31



## Scurvy-grass



Poly: 30848

Vert: 40116

FILENAME: CGAXIS\_MODELS\_91\_32



### Yarrow



Poly: 28842

Vert: 37496



## Yarrow



Poly: 7510

Vert: 9740



## Tansy



Poly: 50564

Vert: 56814



# **Tansy**



Poly: 236164

Vert: 264757

FILENAME: CGAXIS\_MODELS\_91\_36

All models, textures, renders, materials, hdri etc. which can be purchased/downloaded from www.cgaxis.com are on Royalty-Free non-exclusive license. License is personal and NON transferable. Models, textures, renders, materials, hdri etc. that You have purchased are non-exclusively licensed, NOT sold to You. You can use CGAxis products as a part of a game, if the products are contained inside a properiety format and displays inside the game during play. In this case, you have to add in the producer's section the information that "models by CGAXIS.com". You can sell/resell rendered moving or still images, re