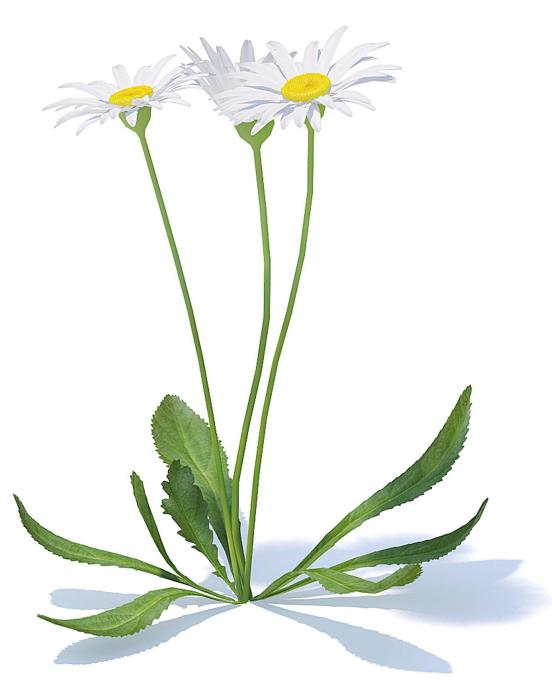

### **Daisies**

Vert: 8961

FILENAME: CGAXIS\_MODELS\_91\_27

### **Daisies**

Poly: 1744

Vert: 2544