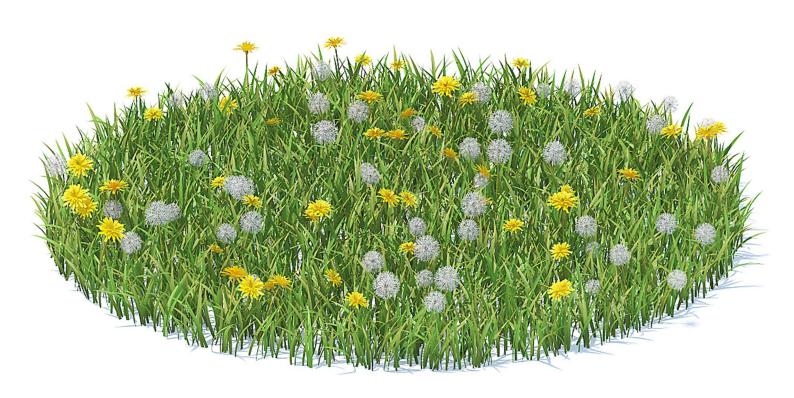

#### **FORMATS**

- \*.max (Scanline)
- \*.max (Corona)
- \*.max (MentalRay)
- \*.max (VRay)
- \*.vrmesh
- \*.c4d
- \*.c4d (VRay)
- \*.obj
- \*.fbx

Grass 3D Model

Poly: 155632

Vert: 243175

Grass 3D Model

Poly: 157408