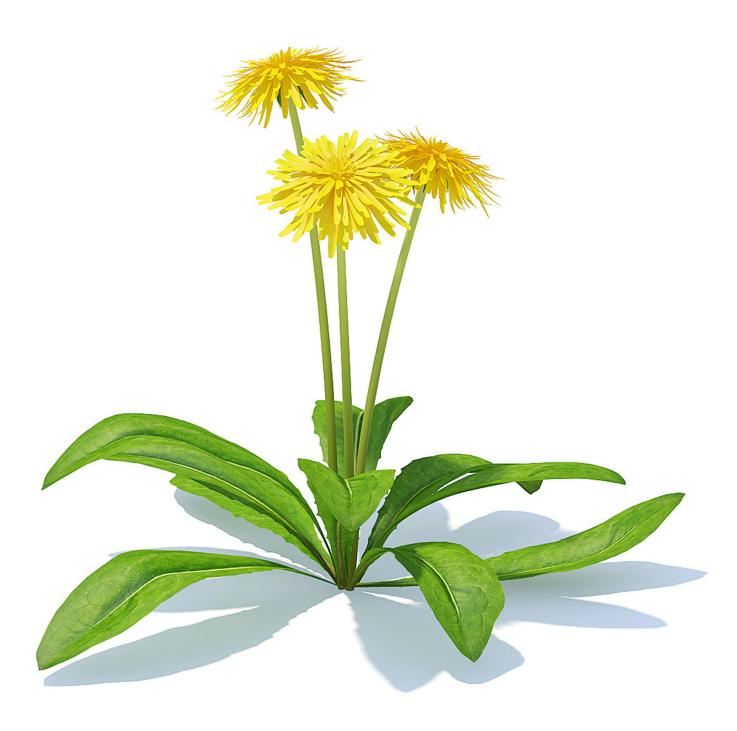

### Sow-thistle

Poly: 14380

Vert: 21995

### Sow-thistle

FILENAME: CGAXIS MODELS 91 30

### Sow-thistle

Poly: 8340

Vert: 19819

FILENAME: CGAXIS\_MODELS\_91\_31