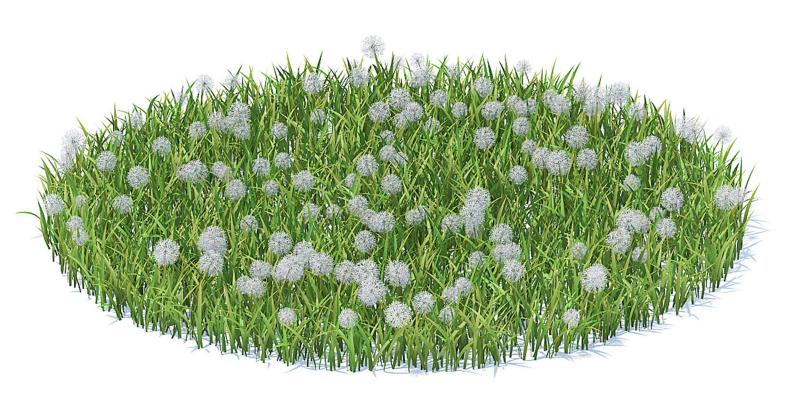

#### **FORMATS**

- \*.max (Scanline)
- \*.max (Corona)
- \*.max (MentalRay)
- \*.max (VRay)
- \*.vrmesh
- \*.c4d
- \*.c4d (VRay)
- \*.obj
- \*.fbx

Grass 3D Model

Poly: 155632

Vert: 243175

Grass 3D Model

Poly: 157408