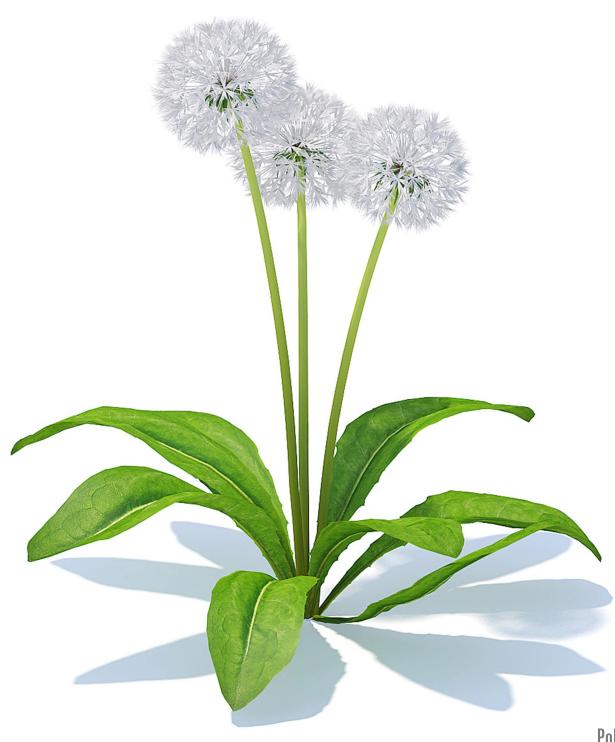

### Sow-thistle

Poly: 14380

Vert: 21995

### Sow-thistle

FILENAME: CGAXIS MODELS 91 30

### Sow-thistle

Poly: 8340

Vert: 19819

FILENAME: CGAXIS\_MODELS\_91\_31