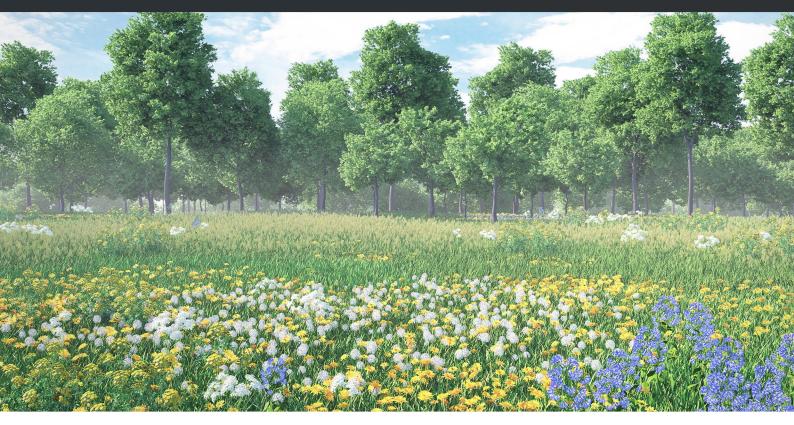

#### **DESCRIPTION**

Wild Plants 3D Models Collection Volume 91 by CGAxis contains 51 highly detailed 3D models of various grasses and wild plants. In this 3D models collection you will find round grass planes with different flowers and plants and many single wild plants such as: sow-thistles, daisies, bellflowers, tannsies, yarrows and many more. All 3D models available in this collection are prepared for Autodesk 3DS Max 2010 or higher (V-Ray, Cororna, Mental Ray, Scanline), Cinema 4D R15 (Advanced Renderer, V-Ray), VRMESH, FBX and OBJ file formats.