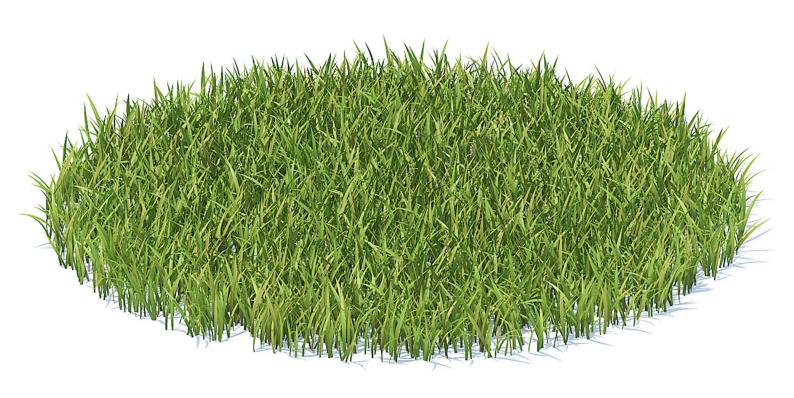

#### **FORMATS**

- \*.max (Scanline)
- \*.max (Corona)
- \*.max (MentalRay)
- \*.max (VRay)
- \*.vrmesh
- \*.c4d
- \*.c4d (VRay)
- \*.obj
- \*.fbx

Grass 3D Model

Poly: 155632

Vert: 243175

Grass 3D Model

Poly: 157408

Vert: 245950

Poly: 114844

Vert: 188925

Poly: 148400

Vert: 269800

Poly: 175136

Vert: 374700

Poly: 274300