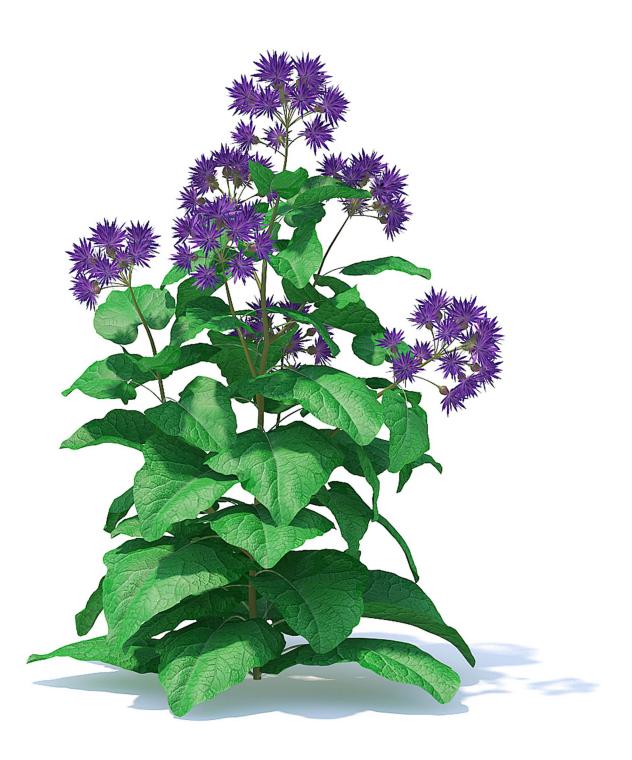

#### Bellflower

Poly: 84158

Vert: 94240

#### Bellflower

Poly: 250990

Vert: 280913

#### Bellflower

Poly: 416306

Vert: 465730