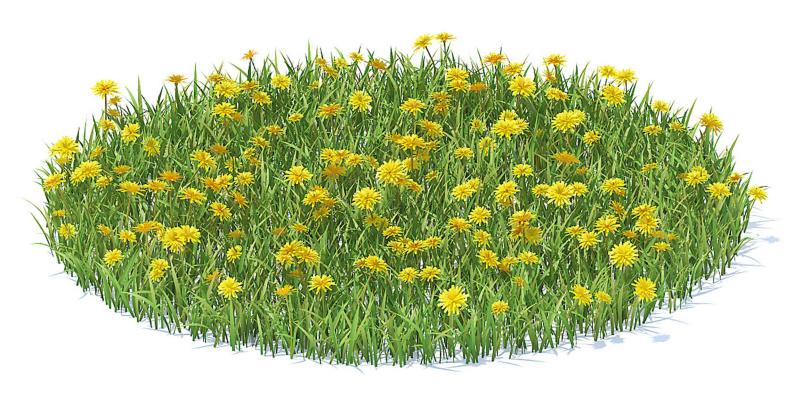

#### **FORMATS**

- \*.max (Scanline)
- \*.max (Corona)
- \*.max (MentalRay)
- \*.max (VRay)
- \*.vrmesh
- \*.c4d
- \*.c4d (VRay)
- \*.obj
- \*.fbx

Grass 3D Model

Poly: 155632

Vert: 243175

Grass 3D Model

Poly: 157408