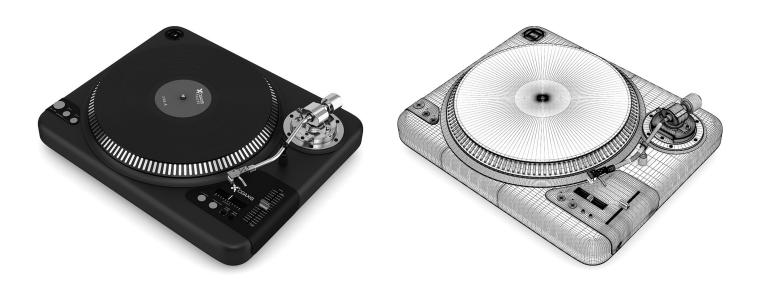

# FILENAME: CGAXIS\_MODELS\_31\_09

TURNTABLE

# FILENAME: CGAXIS\_MODELS\_31\_10