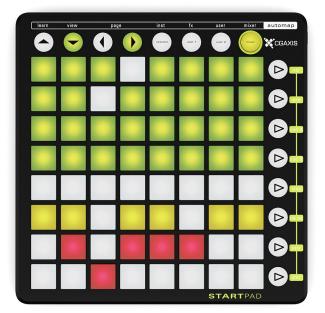

KEYBOARD SYNTHESIZER**



## FILENAME: CGAXIS\_MODELS\_31\_08





#### **KEYBOARD WORKSTATION 3**



# FILENAME: CGAXIS\_MODELS\_31\_09





TURNTABLE







# FILENAME: CGAXIS\_MODELS\_31\_10





## DJ's CONTROLLER





# FILENAME: CGAXIS\_MODELS\_31\_11





**HEADPHONES 1** 



# FILENAME: CGAXIS\_MODELS\_31\_12





**HEADPHONES 2** 



# FILENAME: CGAXIS\_MODELS\_31\_13





**MICROPHONE 1** 



# FILENAME: CGAXIS\_MODELS\_31\_14





**MICROPHONE 2** 



# FILENAME: CGAXIS\_MODELS\_31\_15





#### **STUDIO MONITORS**





# FILENAME: CGAXIS\_MODELS\_31\_16





#### STUDIO MONITOR



# FILENAME: CGAXIS\_MODELS\_31\_17





**STUDIO MIXER** 







## FILENAME: CGAXIS\_MODELS\_31\_18





#### PAD CONTROLLER 1



# FILENAME: CGAXIS\_MODELS\_31\_19





#### PAD CONTROLLER 2









## FILENAME: CGAXIS\_MODELS\_31\_20





## AUDIO RACK 1



# FILENAME: CGAXIS\_MODELS\_31\_21





## AUDIO RACK 2









# FILENAME: CGAXIS\_MODELS\_31\_22





**STUDIO DESK 1** 



# FILENAME: CGAXIS\_MODELS\_31\_23





STUDIO DESK 2



# FILENAME: CGAXIS\_MODELS\_31\_24





#### **KEYBOARD STAND 1**



# FILENAME: CGAXIS\_MODELS\_31\_25





#### **KEYBOARD STAND 2**





# FILENAME: CGAXIS\_MODELS\_31\_26





#### **ACOUSTIC PANEL 1**



# FILENAME: CGAXIS\_MODELS\_31\_27





#### **ACOUSTIC PANEL 2**



# FILENAME: CGAXIS\_MODELS\_31\_28



## **CORNER BASS TRAP 1**



# FILENAME: CGAXIS\_MODELS\_31\_29





#### **CORNER BASS TRAP 2**



# FILENAME: CGAXIS\_MODELS\_31\_30