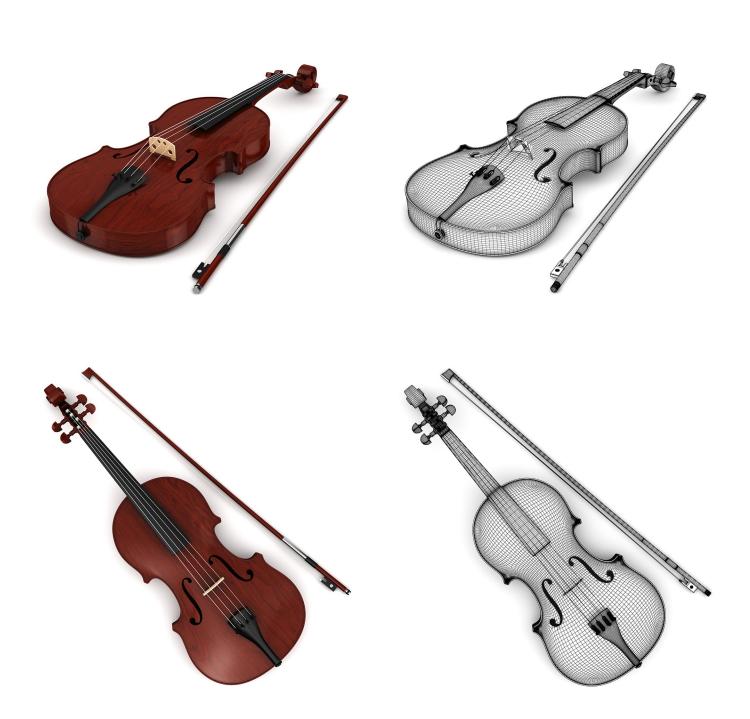

# MUSIC STUDIO collection volume 31



#### DESCRIPTION

CGAxis Models Volume 31 - MUSIC STUDIO collection containing 30 highly detailed 3D models of music studio equipent and instruments. You can find in it : guitars, pianos, keyboards, audio racks, headphones, speakers and many more. Great for your interior visualization projects. Models are mapped and have materias and textures. Compatible with 3ds max 2008 or higher and many others.

#### **SPECIFICATION**

Total size: 2.25 GB Materias: YES Textures: YES

#### **FORMATS**

- \*.max (Scanline)
- \*.max (MentalRay)
- \*.max (VRay)
- \*.c4d
- \*.c4d (VRay)
- \*.obj
- \*.fbx





## ACOUSTIC GUITAR



# FILENAME: CGAXIS\_MODELS\_31\_01





# **ELECTRIC GUITAR**



# FILENAME: CGAXIS\_MODELS\_31\_02





VIOLIN



# FILENAME: CGAXIS\_MODELS\_31\_03





**GRAND PIANO** 



# FILENAME: CGAXIS\_MODELS\_31\_04





#### **UPRIGHT PIANO**



# FILENAME: CGAXIS\_MODELS\_31\_05





#### **KEYBOARD WORKSTATION 1**



# FILENAME: CGAXIS\_MODELS\_31\_06





#### **KEYBOARD WORKSTATION 2**



# FILENAME: CGAXIS\_MODELS\_31\_07





# **KEYBOARD SYNTHESIZER**



## FILENAME: CGAXIS\_MODELS\_31\_08





#### **KEYBOARD WORKSTATION 3**



# FILENAME: CGAXIS\_MODELS\_31\_09





TURNTABLE







# FILENAME: CGAXIS\_MODELS\_31\_10





## DJ's CONTROLLER





# FILENAME: CGAXIS\_MODELS\_31\_11





**HEADPHONES 1** 



# FILENAME: CGAXIS\_MODELS\_31\_12





**HEADPHONES 2** 



# FILENAME: CGAXIS\_MODELS\_31\_13





**MICROPHONE 1** 



# FILENAME: CGAXIS\_MODELS\_31\_14





**MICROPHONE 2** 



# FILENAME: