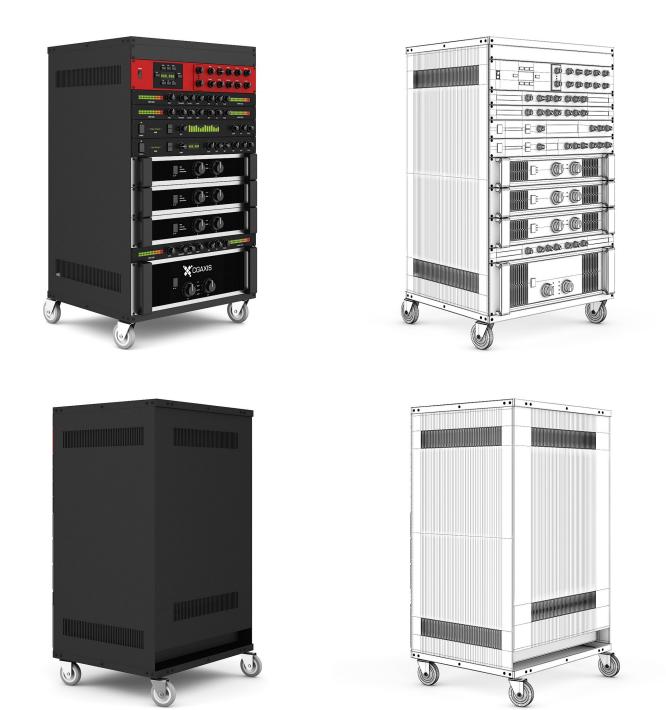

8





#### **KEYBOARD WORKSTATION 3**



# FILENAME: CGAXIS\_MODELS\_31\_09





TURNTABLE







# FILENAME: CGAXIS\_MODELS\_31\_10





## DJ's CONTROLLER





# FILENAME: CGAXIS\_MODELS\_31\_11





**HEADPHONES 1** 



# FILENAME: CGAXIS\_MODELS\_31\_12





**HEADPHONES 2** 



# FILENAME: CGAXIS\_MODELS\_31\_13





**MICROPHONE 1** 



# FILENAME: CGAXIS\_MODELS\_31\_14





**MICROPHONE 2** 



# FILENAME: CGAXIS\_MODELS\_31\_15





#### **STUDIO MONITORS**





# FILENAME: CGAXIS\_MODELS\_31\_16





#### STUDIO MONITOR



# FILENAME: CGAXIS\_MODELS\_31\_17





**STUDIO MIXER** 







## FILENAME: CGAXIS\_MODELS\_31\_18





#### PAD CONTROLLER 1



# FILENAME: CGAXIS\_MODELS\_31\_19





#### PAD CONTROLLER 2









## FILENAME: CGAXIS\_MODELS\_31\_20





## AUDIO RACK 1



# FILENAME: CGAXIS\_MODELS\_31\_21





## AUDIO RACK 2









# FILENAME: CGAXIS\_MODELS\_31\_22





**STUDIO DESK 1** 



# FILENAME: CGAXIS\_MODELS\_31\_23





STUDIO DESK 2



# FILENAME: CGAXIS\_MODELS\_31\_24





#### **KEYBOARD STAND 1**



# FILENAME: CGAXIS\_MODELS\_31\_25





#### **KEYBOARD STAND 2**





# FILENAME: CGAXIS\_MODELS\_31\_26





#### **ACOUSTIC PANEL 1**



# FILENAME: CGAXIS\_MODELS\_31\_27





#### **ACOUSTIC PANEL 2**



# FILENAME: CGAXIS\_MODELS\_31\_28



## **CORNER BASS TRAP 1**



# FILENAME: CGAXIS\_MODELS\_31\_29





#### **CORNER BASS TRAP 2**



# FILENAME: CGAXIS\_MODELS\_31\_30