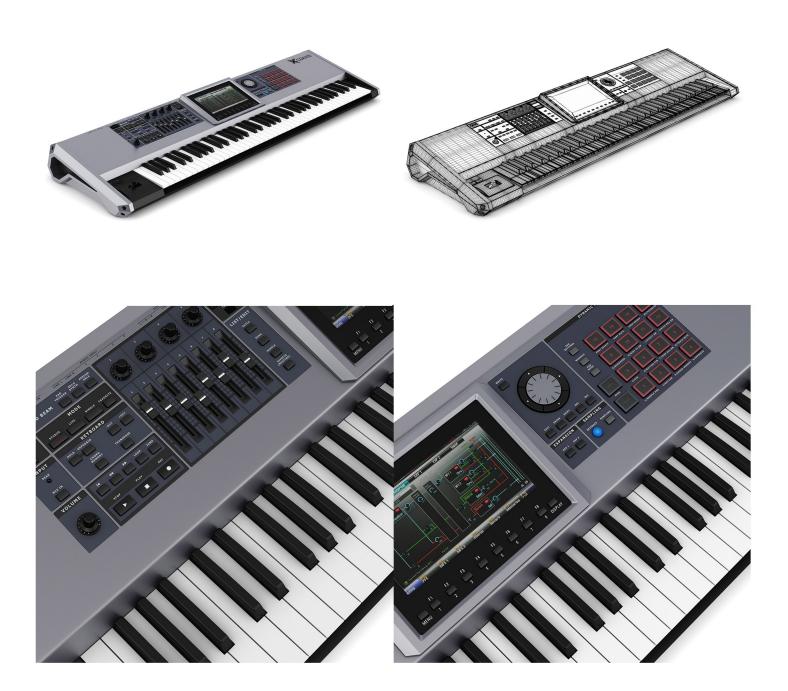

with 3ds max 2008 or higher and many others.

#### **SPECIFICATION**

Total size: 2.25 GB Materias: YES Textures: YES

#### **FORMATS**

- \*.max (Scanline)
- \*.max (MentalRay)
- \*.max (VRay)
- \*.c4d
- \*.c4d (VRay)
- \*.obj
- \*.fbx





## ACOUSTIC GUITAR



# FILENAME: CGAXIS\_MODELS\_31\_01





# **ELECTRIC GUITAR**



# FILENAME: CGAXIS\_MODELS\_31\_02





VIOLIN



# FILENAME: CGAXIS\_MODELS\_31\_03





**GRAND PIANO** 



# FILENAME: CGAXIS\_MODELS\_31\_04





#### **UPRIGHT PIANO**



# FILENAME: CGAXIS\_MODELS\_31\_05





#### **KEYBOARD WORKSTATION 1**



# FILENAME: CGAXIS\_MODELS\_31\_06





#### **KEYBOARD WORKSTATION 2**



# FILENAME: CGAXIS\_MODELS\_31\_07





# **KEYBOARD SYNTHESIZER**



## FILENAME: CGAXIS\_MODELS\_31\_08





#### **KEYBOARD WORKSTATION 3**



# FILENAME: CGAXIS\_MODELS\_31\_09





TURNTABLE







# FILENAME: CGAXIS\_MODELS\_31\_10





## DJ's CONTROLLER





# FILENAME: CGAXIS\_MODELS\_31\_11





**HEADPHONES 1** 



# FILENAME: CGAXIS\_MODELS\_31\_12





**HEADPHONES 2** 



# FILENAME: CGAXIS\_MODELS\_31\_13





**MICROPHONE 1** 



# FILENAME: CGAXIS\_MODELS\_31\_14





**MICROPHONE 2** 



# FILENAME: CGAXIS\_MODELS\_31\_15





#### **STUDIO MONITORS**





# FILENAME: CGAXIS\_MODELS\_31\_16





#### STUDIO MONITOR



# FILENAME: CGAXIS\_MODELS\_31\_17





**STUDIO MIXER** 







## FILENAME: CGAXIS\_MODELS\_31\_18





#### PAD CONTROLLER 1



# FILENAME: CGAXIS\_MODELS\_31\_19





#### PAD CONTROLLER 2









## FILENAME: CGAXIS\_MODELS\_31\_20





## AUDIO RACK 1



# FILENAME: CGAXIS\_MODELS\_31\_21