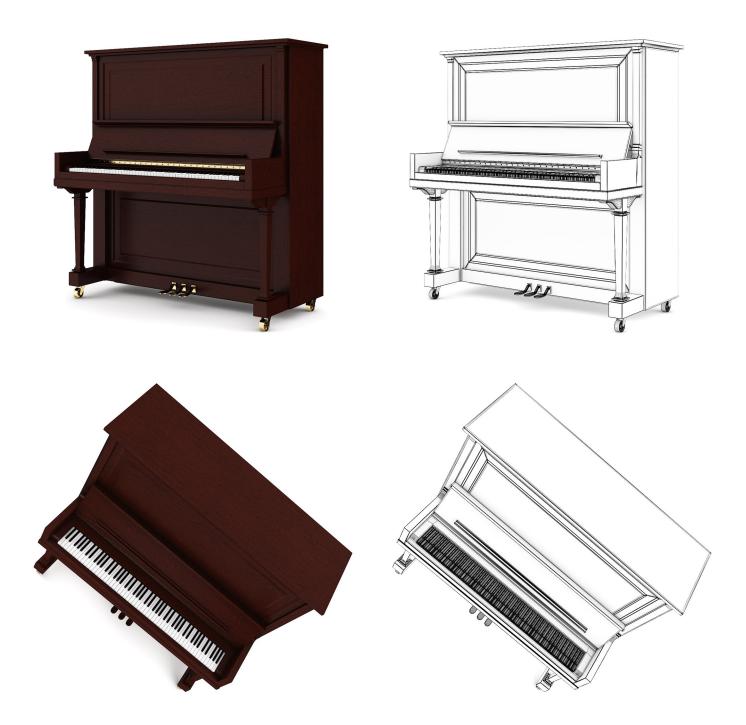

lection containing 30 highly detailed 3D models of music studio equipent and instruments. You can find in it : guitars, pianos, keyboards, audio racks, headphones, speakers and many more. Great for your interior visualization projects. Models are mapped and have materias and textures. Compatible with 3ds max 2008 or higher and many others.

#### **SPECIFICATION**

Total size: 2.25 GB Materias: YES Textures: YES

#### **FORMATS**

- \*.max (Scanline)
- \*.max (MentalRay)
- \*.max (VRay)
- \*.c4d
- \*.c4d (VRay)
- \*.obj
- \*.fbx





## ACOUSTIC GUITAR



# FILENAME: CGAXIS\_MODELS\_31\_01





# **ELECTRIC GUITAR**



# FILENAME: CGAXIS\_MODELS\_31\_02





VIOLIN



# FILENAME: CGAXIS\_MODELS\_31\_03





**GRAND PIANO** 



# FILENAME: CGAXIS\_MODELS\_31\_04





#### **UPRIGHT PIANO**



# FILENAME: CGAXIS\_MODELS\_31\_05





#### **KEYBOARD WORKSTATION 1**



# FILENAME: CGAXIS\_MODELS\_31\_06





#### **KEYBOARD WORKSTATION 2**



# FILENAME: CGAXIS\_MODELS\_31\_07





# **KEYBOARD SYNTHESIZER**



## FILENAME: CGAXIS\_MODELS\_31\_08





#### **KEYBOARD WORKSTATION 3**



# FILENAME: CGAXIS\_MODELS\_31\_09





TURNTABLE







# FILENAME: CGAXIS\_MODELS\_31\_10





## DJ's CONTROLLER





# FILENAME: CGAXIS\_MODELS\_31\_11





**HEADPHONES 1** 



# FILENAME: CGAXIS\_MODELS\_31\_12





**HEADPHONES 2** 



# FILENAME: CGAXIS\_MODELS\_31\_13





**MICROPHONE 1** 



# FILENAME: CGAXIS\_MODELS\_31\_14





**MICROPHONE 2** 



# FILENAME: CGAXIS\_MODELS\_31\_15





#### **STUDIO MONITORS**





# FILENAME: CGAXIS\_MODELS\_31\_16





#### STUDIO MONITOR



# FI