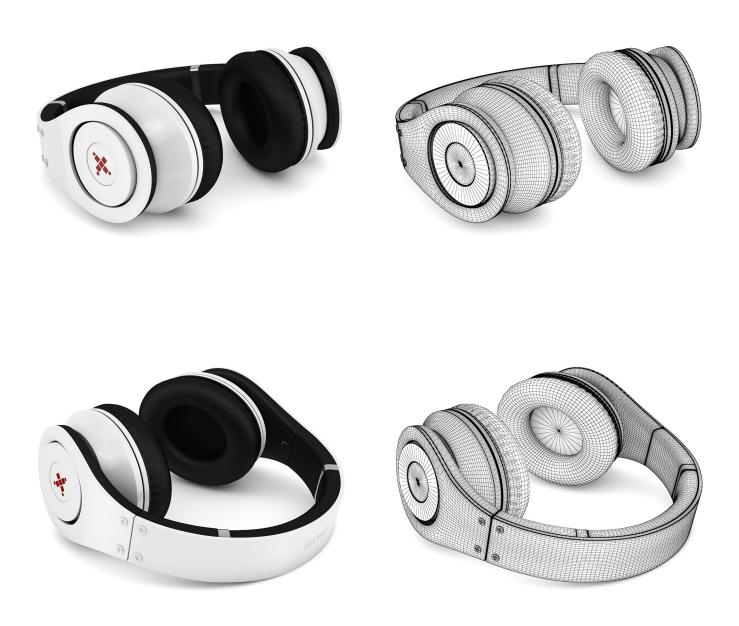

# FILENAME: CGAXIS\_MODELS\_31\_11

**HEADPHONES 1** 

# FILENAME: CGAXIS\_MODELS\_31\_12

**HEADPHONES 2** 