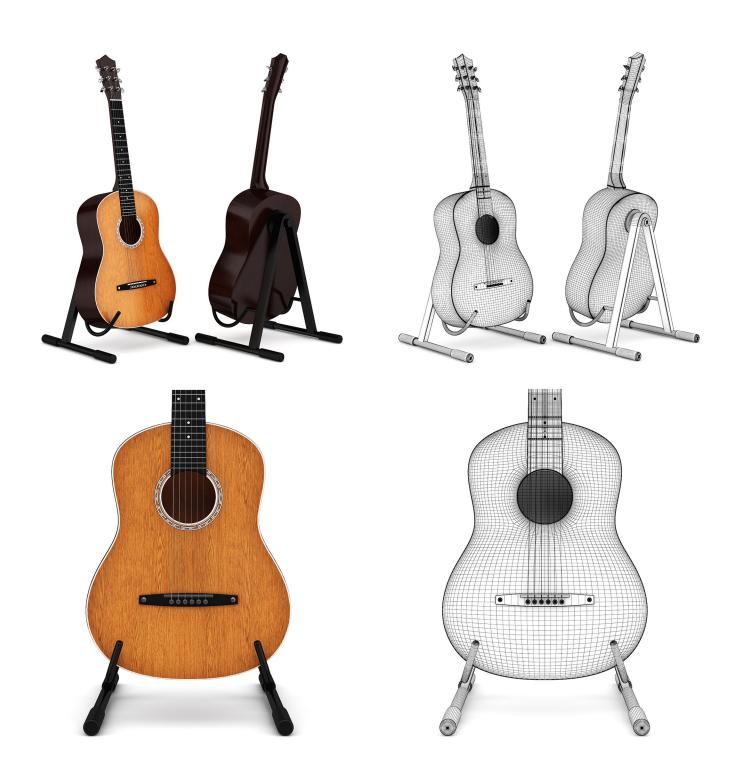

# MUSIC STUDIO collection volume 31



#### DESCRIPTION

CGAxis Models Volume 31 - MUSIC STUDIO collection containing 30 highly detailed 3D models of music studio equipent and instruments. You can find in it : guitars, pianos, keyboards, audio racks, headphones, speakers and many more. Great for your interior visualization projects. Models are mapped and have materias and textures. Compatible with 3ds max 2008 or higher and many others.

#### **SPECIFICATION**

Total size: 2.25 GB Materias: YES Textures: YES

#### **FORMATS**

- \*.max (Scanline)
- \*.max (MentalRay)
- \*.max (VRay)
- \*.c4d
- \*.c4d (VRay)
- \*.obj
- \*.fbx





## ACOUSTIC GUITAR



# FILENAME: CGAXIS\_MODELS\_31\_01





# **ELECTRIC GUITAR**



# FILENAME: CGAXIS\_MODELS\_31\_02





VIOLIN



# FILENAME: CGAXIS\_MODELS\_31\_03





**GRAND PIANO** 



# FILENAME: CGAXIS\_MODELS\_31\_04





#### **UPRIGHT PIANO**



# FILENAME: CGAXIS\_MODELS\_31\_05





#### **KEYBOARD WORKSTATION 1**



# FILENAME: CGAXIS\_MODELS\_31\_06





#### **KEYBOARD WORKSTATION 2**



# FILENAME: CGAXIS\_MODELS\_31\_07





# **KEYBOARD SYNTHESIZER**



## FILENAME: CGAXIS\_MODELS\_31\_08





#### **KEYBOARD WORKSTATION 3**



# FILENAME: CGAXIS\_MODELS\_31\_09





TURNTABLE







# FILENAME: CGAXIS\_MODELS\_31\_10





## DJ's CONTROLLER





# FILENAME: CGAXIS\_MODELS\_31\_11





**HEADPHONES 1** 



# FILENAME: CGAXIS\_MODELS\_31\_12





**HEADPHONES 2** 



# FILENAME: CGAXIS