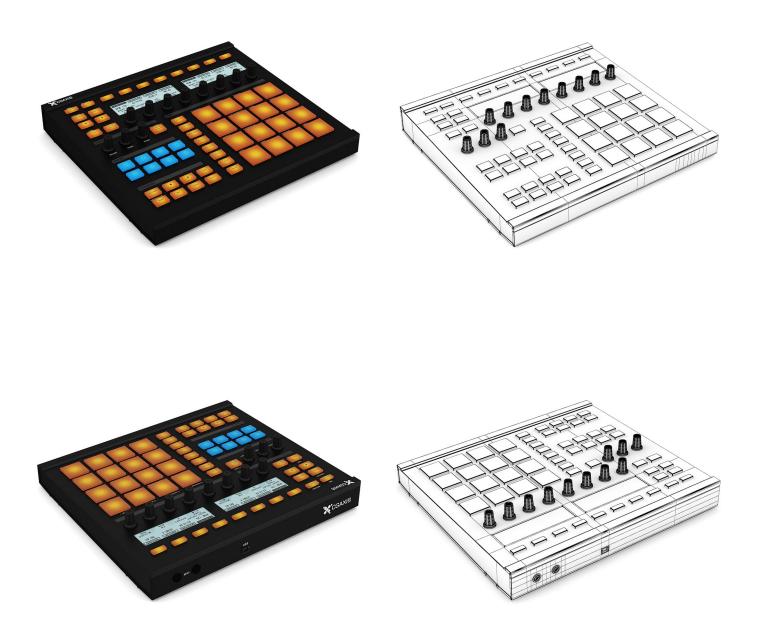

# FILENAME: CGAXIS\_MODELS\_31\_19

#### PAD CONTROLLER 2

## FILENAME: CGAXIS\_MODELS\_31\_20