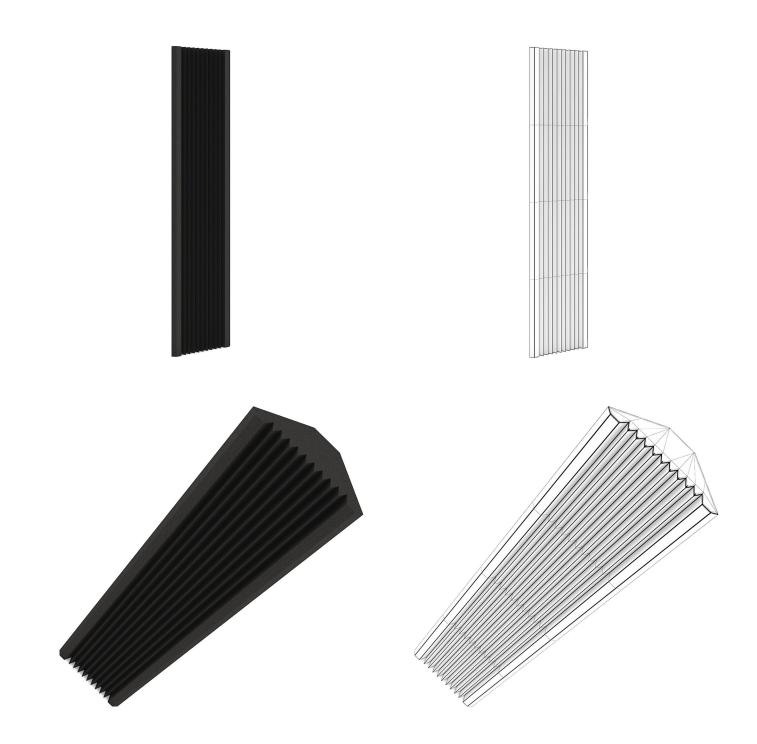

MONITOR



# FILENAME: CGAXIS\_MODELS\_31\_17





**STUDIO MIXER** 







## FILENAME: CGAXIS\_MODELS\_31\_18





#### PAD CONTROLLER 1



# FILENAME: CGAXIS\_MODELS\_31\_19





#### PAD CONTROLLER 2









## FILENAME: CGAXIS\_MODELS\_31\_20





## AUDIO RACK 1



# FILENAME: CGAXIS\_MODELS\_31\_21





## AUDIO RACK 2









# FILENAME: CGAXIS\_MODELS\_31\_22





**STUDIO DESK 1** 



# FILENAME: CGAXIS\_MODELS\_31\_23





STUDIO DESK 2



# FILENAME: CGAXIS\_MODELS\_31\_24





#### **KEYBOARD STAND 1**



# FILENAME: CGAXIS\_MODELS\_31\_25





#### **KEYBOARD STAND 2**





# FILENAME: CGAXIS\_MODELS\_31\_26





#### **ACOUSTIC PANEL 1**



# FILENAME: CGAXIS\_MODELS\_31\_27





#### **ACOUSTIC PANEL 2**



# FILENAME: CGAXIS\_MODELS\_31\_28



## **CORNER BASS TRAP 1**



# FILENAME: CGAXIS\_MODELS\_31\_29





#### **CORNER BASS TRAP 2**



# FILENAME: CGAXIS\_MODELS\_31\_30