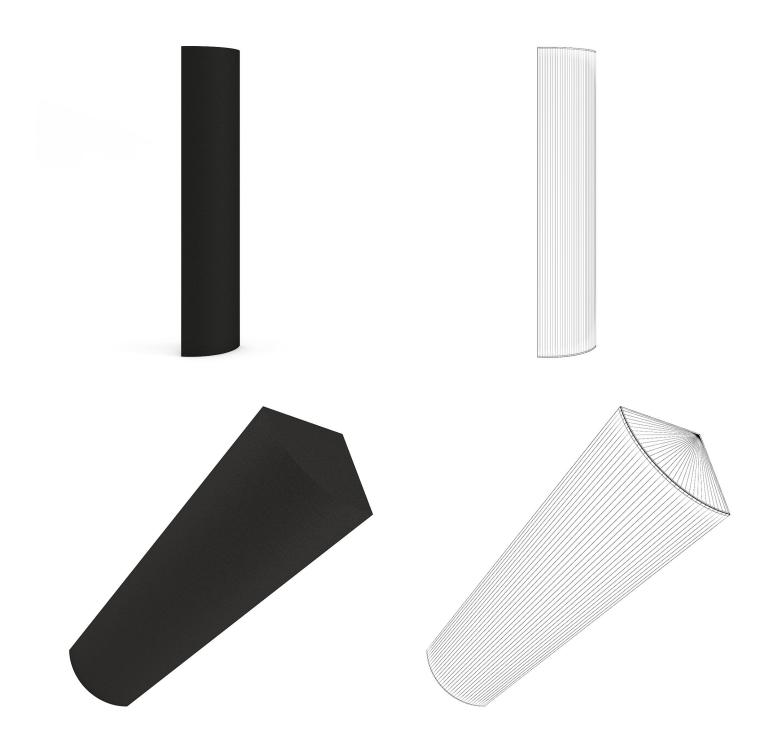

## FILENAME: CGAXIS\_MODELS\_31\_18





#### PAD CONTROLLER 1



# FILENAME: CGAXIS\_MODELS\_31\_19





#### PAD CONTROLLER 2









## FILENAME: CGAXIS\_MODELS\_31\_20





## AUDIO RACK 1



# FILENAME: CGAXIS\_MODELS\_31\_21





## AUDIO RACK 2









# FILENAME: CGAXIS\_MODELS\_31\_22





**STUDIO DESK 1** 



# FILENAME: CGAXIS\_MODELS\_31\_23





STUDIO DESK 2



# FILENAME: CGAXIS\_MODELS\_31\_24





#### **KEYBOARD STAND 1**



# FILENAME: CGAXIS\_MODELS\_31\_25





#### **KEYBOARD STAND 2**





# FILENAME: CGAXIS\_MODELS\_31\_26





#### **ACOUSTIC PANEL 1**



# FILENAME: CGAXIS\_MODELS\_31\_27





#### **ACOUSTIC PANEL 2**



# FILENAME: CGAXIS\_MODELS\_31\_28



## **CORNER BASS TRAP 1**



# FILENAME: CGAXIS\_MODELS\_31\_29





#### **CORNER BASS TRAP 2**



# FILENAME: CGAXIS\_MODELS\_31\_30