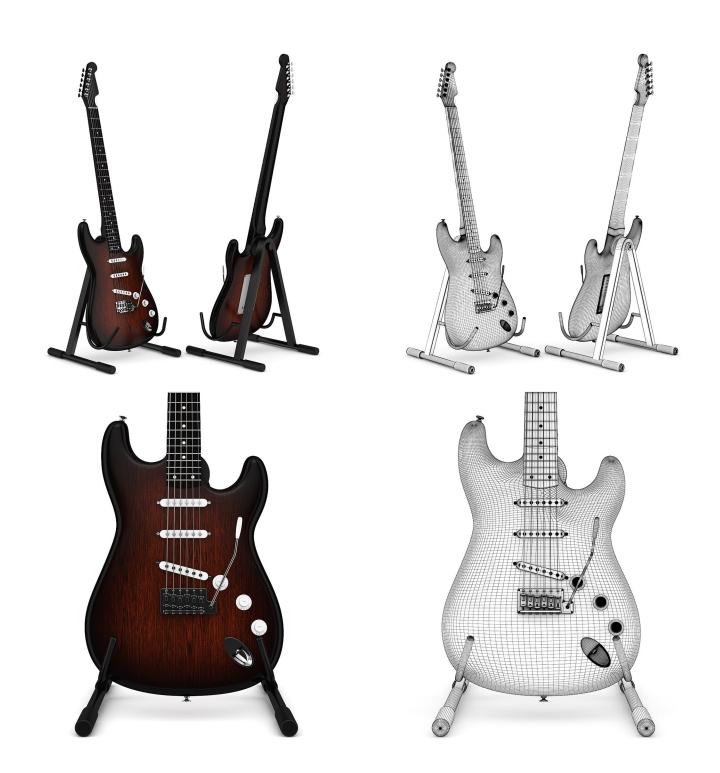

# MUSIC STUDIO collection volume 31



#### DESCRIPTION

CGAxis Models Volume 31 - MUSIC STUDIO collection containing 30 highly detailed 3D models of music studio equipent and instruments. You can find in it : guitars, pianos, keyboards, audio racks, headphones, speakers and many more. Great for your interior visualization projects. Models are mapped and have materias and textures. Compatible with 3ds max 2008 or higher and many others.

#### **SPECIFICATION**

Total size: 2.25 GB Materias: YES Textures: YES

#### **FORMATS**

- \*.max (Scanline)
- \*.max (MentalRay)
- \*.max (VRay)
- \*.c4d
- \*.c4d (VRay)
- \*.obj
- \*.fbx





## ACOUSTIC GUITAR



# FILENAME: CGAXIS\_MODELS\_31\_01





# **ELECTRIC GUITAR**



# FILENAME: CGAXIS\_MODELS\_31\_02





VIOLIN



# FILENAME: CGAXIS\_MODELS\_31\_03





**GRAND PIANO** 



# FILENAME: CGAXIS\_MODELS\_31\_04





#### **UPRIGHT PIANO**



# FILENAME: CGAXIS\_MODELS\_31\_05





#### **KEYBOARD WORKSTATION 1**



# FILENAME: CGAXIS\_MODELS\_31\_06





#### **KEYBOARD WORKSTATION 2**



# FILENAME: CGAXIS\_MODELS\_31\_07





# **KEYBOARD SYNTHESIZER**



## FILENAME: CGAXIS\_MODELS\_31\_08





#### **KEYBOARD WORKSTATION 3**



# FILENAME: CGAXIS\_MODELS\_31\_09





TURNTABLE







# FILENAME: CGAXIS\_MODELS\_31\_10





## DJ's CONTROLLER





# FILENAME: CGAXIS\_MODELS\_31\_11





**HEADPHONES 1** 



# FILENAME: CGAXIS\_MODELS\_31\_12





**HEADPHONES 2** 



# FILENAME: CGAXIS\_MODELS\_31\_13





**MICROPHONE 1** 



# FILENAME: CGAXIS\_MO