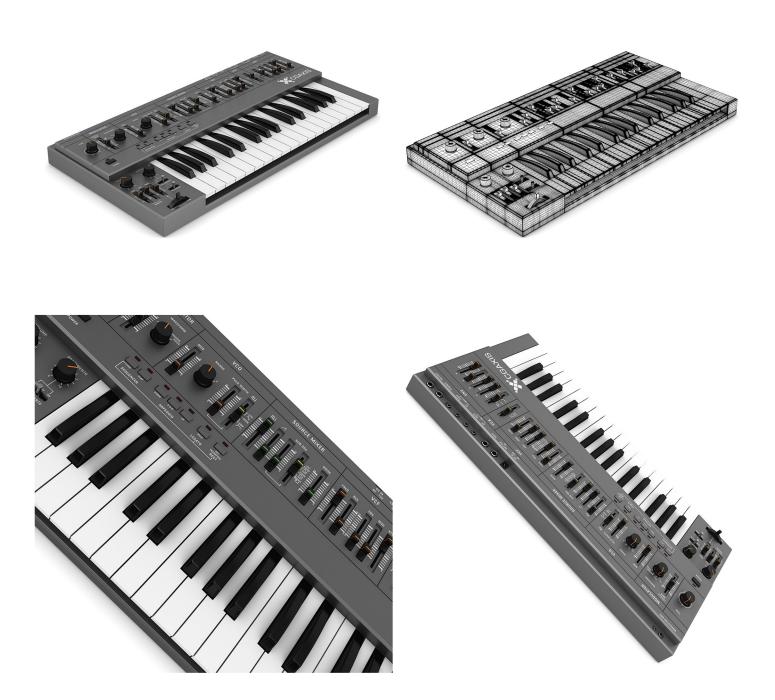

ation projects. Models are mapped and have materias and textures. Compatible with 3ds max 2008 or higher and many others.

#### **SPECIFICATION**

Total size: 2.25 GB Materias: YES Textures: YES

#### **FORMATS**

- \*.max (Scanline)
- \*.max (MentalRay)
- \*.max (VRay)
- \*.c4d
- \*.c4d (VRay)
- \*.obj
- \*.fbx





## ACOUSTIC GUITAR



# FILENAME: CGAXIS\_MODELS\_31\_01





# **ELECTRIC GUITAR**



# FILENAME: CGAXIS\_MODELS\_31\_02





VIOLIN



# FILENAME: CGAXIS\_MODELS\_31\_03





**GRAND PIANO** 



# FILENAME: CGAXIS\_MODELS\_31\_04





#### **UPRIGHT PIANO**



# FILENAME: CGAXIS\_MODELS\_31\_05





#### **KEYBOARD WORKSTATION 1**



# FILENAME: CGAXIS\_MODELS\_31\_06





#### **KEYBOARD WORKSTATION 2**



# FILENAME: CGAXIS\_MODELS\_31\_07





# **KEYBOARD SYNTHESIZER**



## FILENAME: CGAXIS\_MODELS\_31\_08





#### **KEYBOARD WORKSTATION 3**



# FILENAME: CGAXIS\_MODELS\_31\_09





TURNTABLE







# FILENAME: CGAXIS\_MODELS\_31\_10





## DJ's CONTROLLER





# FILENAME: CGAXIS\_MODELS\_31\_11





**HEADPHONES 1** 



# FILENAME: CGAXIS\_MODELS\_31\_12





**HEADPHONES 2** 



# FILENAME: CGAXIS\_MODELS\_31\_13





**MICROPHONE 1** 



# FILENAME: CGAXIS\_MODELS\_31\_14





**MICROPHONE 2** 



# FILENAME: CGAXIS\_MODELS\_31\_15





#### **STUDIO MONITORS**





# FILENAME: CGAXIS\_MODELS\_31\_16





#### STUDIO MONITOR



# FILENAME: CGAXIS\_MODELS\_31\_17





**STUDIO MIXER** 







## FILENAME: CGAXIS\_MODELS\_31\_18





#### PAD CONTROLLER 1



# FILENAME: CGAXIS\_MODELS\_31\_19





#### PAD CONTROLLER 2









## FILENAME: CGAXIS\_M