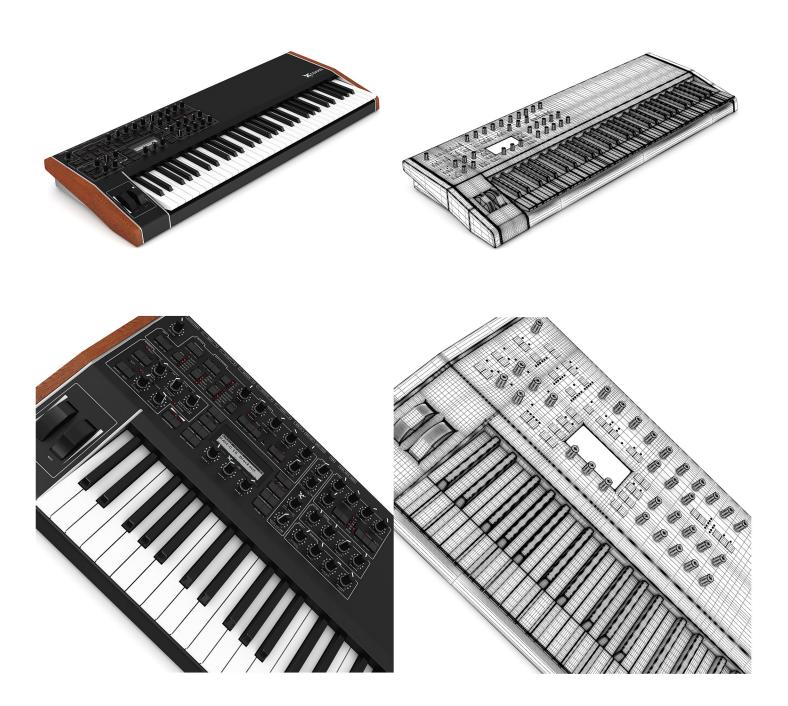

, headphones, speakers and many more. Great for your interior visualization projects. Models are mapped and have materias and textures. Compatible with 3ds max 2008 or higher and many others.

#### **SPECIFICATION**

Total size: 2.25 GB Materias: YES Textures: YES

#### **FORMATS**

- \*.max (Scanline)
- \*.max (MentalRay)
- \*.max (VRay)
- \*.c4d
- \*.c4d (VRay)
- \*.obj
- \*.fbx





## ACOUSTIC GUITAR



# FILENAME: CGAXIS\_MODELS\_31\_01





# **ELECTRIC GUITAR**



# FILENAME: CGAXIS\_MODELS\_31\_02





VIOLIN



# FILENAME: CGAXIS\_MODELS\_31\_03





**GRAND PIANO** 



# FILENAME: CGAXIS\_MODELS\_31\_04





#### **UPRIGHT PIANO**



# FILENAME: CGAXIS\_MODELS\_31\_05





#### **KEYBOARD WORKSTATION 1**



# FILENAME: CGAXIS\_MODELS\_31\_06





#### **KEYBOARD WORKSTATION 2**



# FILENAME: CGAXIS\_MODELS\_31\_07





# **KEYBOARD SYNTHESIZER**



## FILENAME: CGAXIS\_MODELS\_31\_08





#### **KEYBOARD WORKSTATION 3**



# FILENAME: CGAXIS\_MODELS\_31\_09





TURNTABLE







# FILENAME: CGAXIS\_MODELS\_31\_10





## DJ's CONTROLLER





# FILENAME: CGAXIS\_MODELS\_31\_11





**HEADPHONES 1** 



# FILENAME: CGAXIS\_MODELS\_31\_12





**HEADPHONES 2** 



# FILENAME: CGAXIS\_MODELS\_31\_13





**MICROPHONE 1** 



# FILENAME: CGAXIS\_MODELS\_31\_14





**MICROPHONE 2** 



# FILENAME: CGAXIS\_MODELS\_31\_15





#### **STUDIO MONITORS**





# FILENAME: CGAXIS\_MODELS\_31\_16





#### STUDIO MONITOR



# FILENAME: CGAXIS\_MODELS\_31\_17





**STUDIO MIXER** 







## FILENAME: CGAXIS\_MODELS\_31\_18





#### PAD CONTROLLER 1



# FILENAME: CGAXIS\_MOD