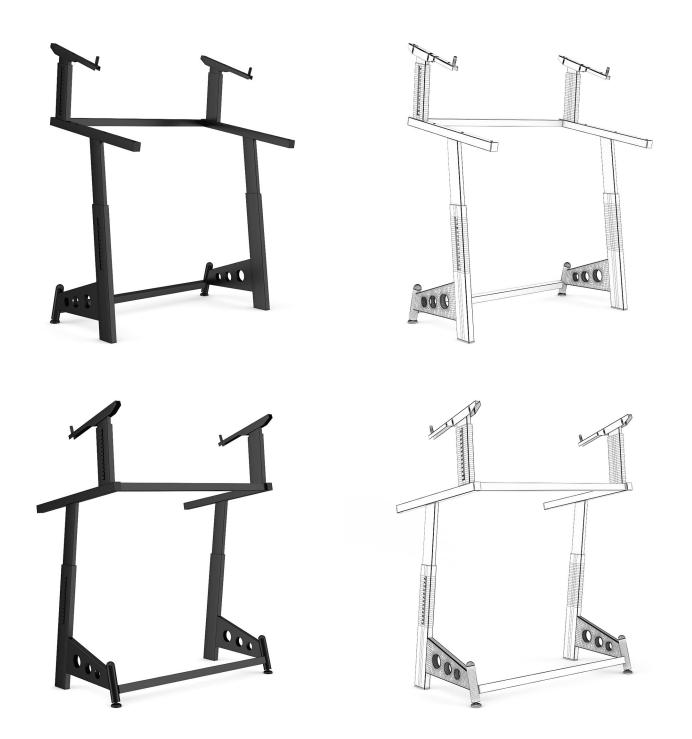

# FILENAME: CGAXIS\_MODELS\_31\_24

#### **KEYBOARD STAND 1**

# FILENAME: CGAXIS\_MODELS\_31\_25

#### **KEYBOARD STAND 2**

# FILENAME: CGAXIS\_MODELS\_31\_26