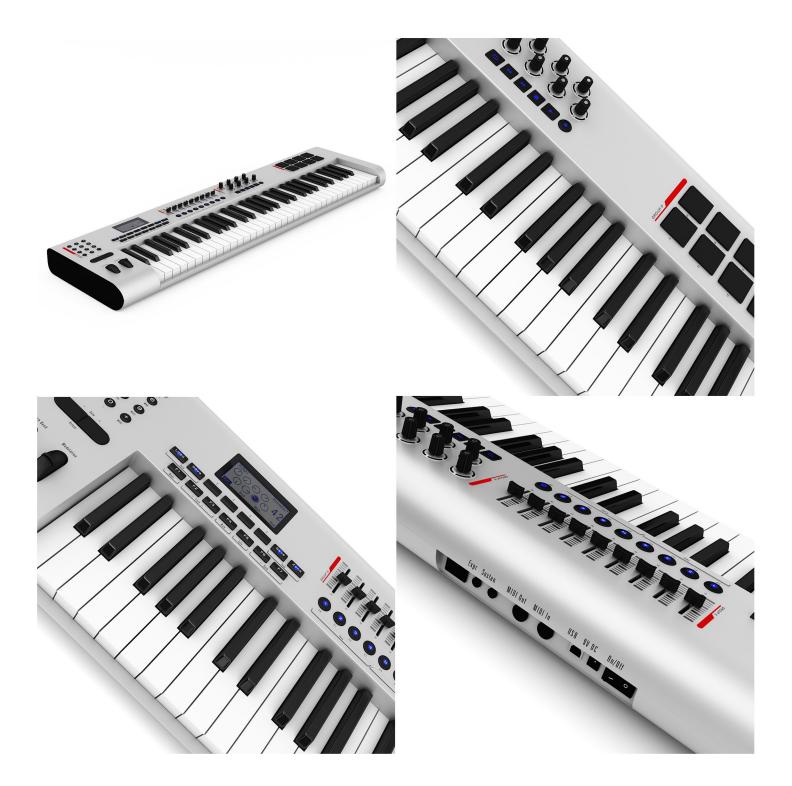

d instruments. You can find in it : guitars, pianos, keyboards, audio racks, headphones, speakers and many more. Great for your interior visualization projects. Models are mapped and have materias and textures. Compatible with 3ds max 2008 or higher and many others.

#### **SPECIFICATION**

Total size: 2.25 GB Materias: YES Textures: YES

#### **FORMATS**

- \*.max (Scanline)
- \*.max (MentalRay)
- \*.max (VRay)
- \*.c4d
- \*.c4d (VRay)
- \*.obj
- \*.fbx





## ACOUSTIC GUITAR



# FILENAME: CGAXIS\_MODELS\_31\_01





# **ELECTRIC GUITAR**



# FILENAME: CGAXIS\_MODELS\_31\_02





VIOLIN



# FILENAME: CGAXIS\_MODELS\_31\_03





**GRAND PIANO** 



# FILENAME: CGAXIS\_MODELS\_31\_04





#### **UPRIGHT PIANO**



# FILENAME: CGAXIS\_MODELS\_31\_05





#### **KEYBOARD WORKSTATION 1**



# FILENAME: CGAXIS\_MODELS\_31\_06





#### **KEYBOARD WORKSTATION 2**



# FILENAME: CGAXIS\_MODELS\_31\_07





# **KEYBOARD SYNTHESIZER**



## FILENAME: CGAXIS\_MODELS\_31\_08





#### **KEYBOARD WORKSTATION 3**



# FILENAME: CGAXIS\_MODELS\_31\_09





TURNTABLE







# FILENAME: CGAXIS\_MODELS\_31\_10





## DJ's CONTROLLER





# FILENAME: CGAXIS\_MODELS\_31\_11





**HEADPHONES 1** 



# FILENAME: CGAXIS\_MODELS\_31\_12





**HEADPHONES 2** 



# FILENAME: CGAXIS\_MODELS\_31\_13





**MICROPHONE 1** 



# FILENAME: CGAXIS\_MODELS\_31\_14





**MICROPHONE 2** 



# FILENAME: CGAXIS\_MODELS\_31\_15





#### **STUDIO MONITORS**





# FILENAME: CGAXIS\_MODELS\_31\_16





#### STUDIO MONITOR



# FILENAME: CGAXIS\_MODELS\_31\_17





**STUDIO MIXER** 







## FILENAME: C