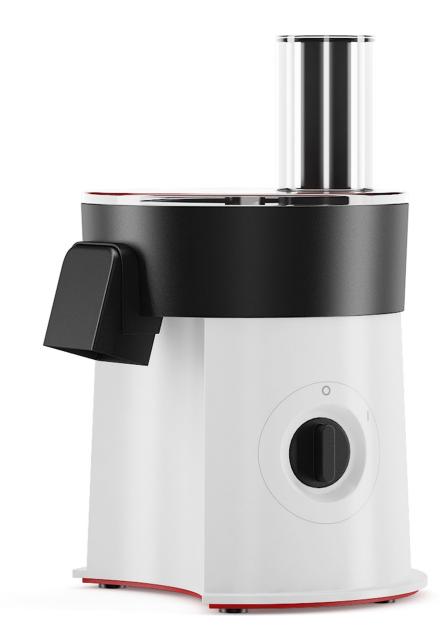

#### Poly: 100362 Vert: 98994 FILENAME: CGAXIS\_MODELS\_61\_23

**Red Food Processor** 