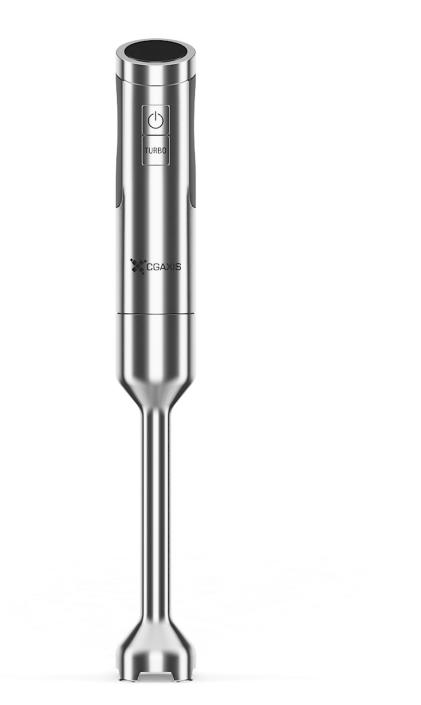

#### Poly: 65405 Vert: 65447 FILENAME: CGAXIS\_MODELS\_61\_04

**Immersion Blender** 

#### Poly: 9462 Vert: 9497 FILENAME: CGAXIS\_MODELS\_61\_05

**Metal Toaster** 