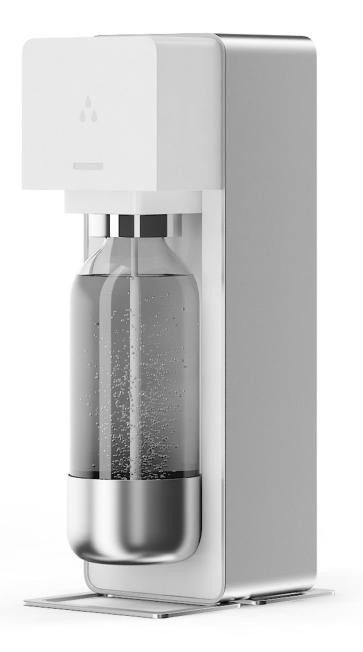

NAME: CGAXIS\_MODELS\_61\_05



**Metal Toaster** 



#### Poly: 128166 Vert: 129987 FILENAME: CGAXIS\_MODELS\_61\_06



**Metal Electric Kettle** 



#### Poly: 61892 Vert: 62369 FILENAME: CGAXIS\_MODELS\_61\_07



**Stationary Electric Mixer** 



#### Poly: 126881 Vert: 126592 FILENAME: CGAXIS\_MODELS\_61\_08



**Electric Juicer** 



#### Poly: 73582 Vert: 73174 FILENAME: CGAXIS\_MODELS\_61\_09



**Electric Meat Grinder** 



#### Poly: 90642 Vert: 91183 FILENAME: CGAXIS\_MODELS\_61\_10



**Electric Grill** 



#### Poly: 141304 Vert: 141294 FILENAME: CGAXIS\_MODELS\_61\_11



Immersion Blender with accessories



#### Poly: 92402 Vert: 92412 FILENAME: CGAXIS\_MODELS\_61\_12



**Metal Kitchen Scale** 



#### Poly: 12338 Vert: 12389 FILENAME: CGAXIS\_MODELS\_61\_13



Soda Syphon



#### Poly: 45407 Vert: 34153 FILENAME: CGAXIS\_MODELS\_61\_14



**Slow Cooker** 



#### Poly: 56839 Vert: 56763 FILENAME: CGAXIS\_MODELS\_61\_15



**Metal Milk Frother** 



Poly: 36022 Vert: 36167 FILENAME: CGAXIS\_MODELS\_61\_16



#### Electric Coffee Grinder



#### Poly: 86160 Vert: 86310 FILENAME: CGAXIS\_MODELS\_61\_17



**Electric Salad Maker** 



#### Poly: 64442 Vert: 64353 FILENAME: CGAXIS\_MODELS\_61\_18



**Aluminium Steamer** 



#### Poly: 232718 Vert: 232533 FILENAME: CGAXIS\_MODELS\_61 19



**Aluminium Electric Juicer** 



#### Poly: 47738 Vert: 47746 FILENAME: CGAXIS\_MODELS\_61\_20



#### **Red Espresso Machine**



#### Poly: 92166 Vert: 92293 FILENAME: CGAXIS\_MODELS\_61\_21



#### **Red Countertop Blender**



#### Poly: 124454 Vert: 124802 FILENAME: CGAXI