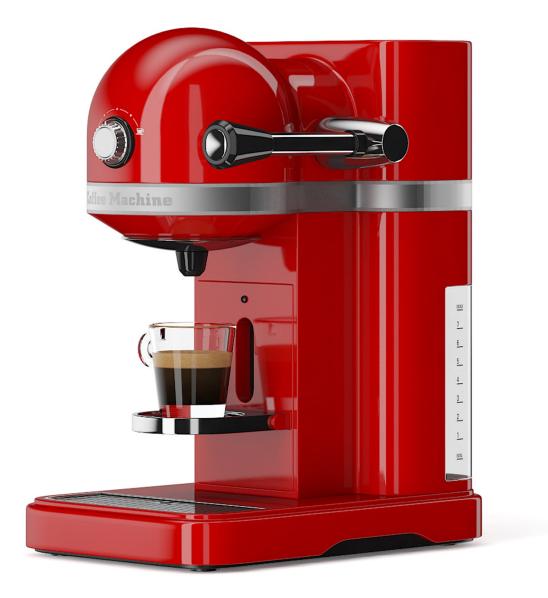

#### **Red Espresso Machine**

#### Poly: 92166 Vert: 92293 FILENAME: CGAXIS\_MODELS\_61\_21