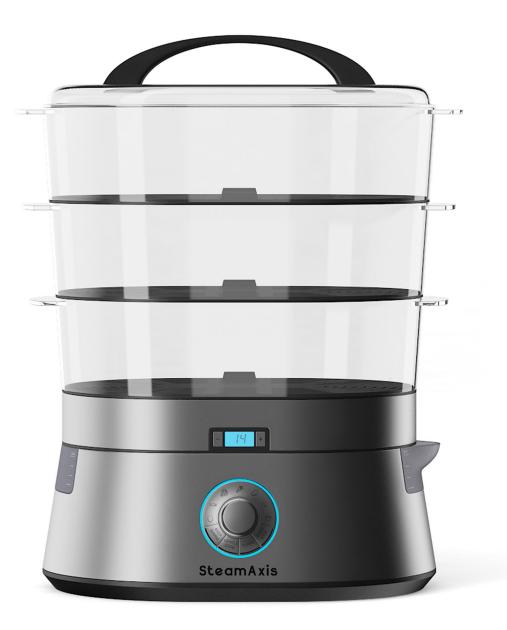

#### Poly: 64442 Vert: 64353 FILENAME: CGAXIS\_MODELS\_61\_18

**Aluminium Steamer** 