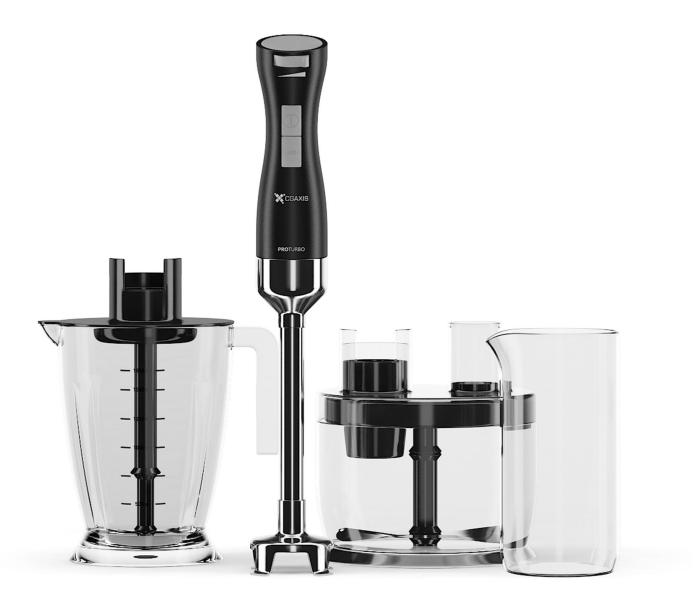

#### Poly: 141304 Vert: 141294 FILENAME: CGAXIS\_MODELS\_61\_11

Immersion Blender with accessories