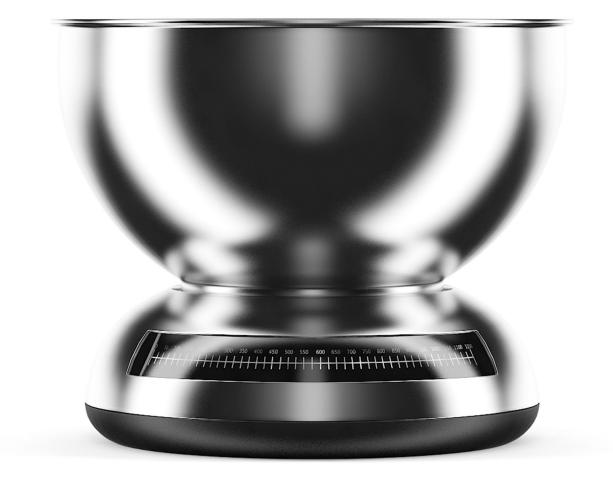

#### Poly: 92402 Vert: 92412 FILENAME: CGAXIS\_MODELS\_61\_12

**Metal Kitchen Scale** 