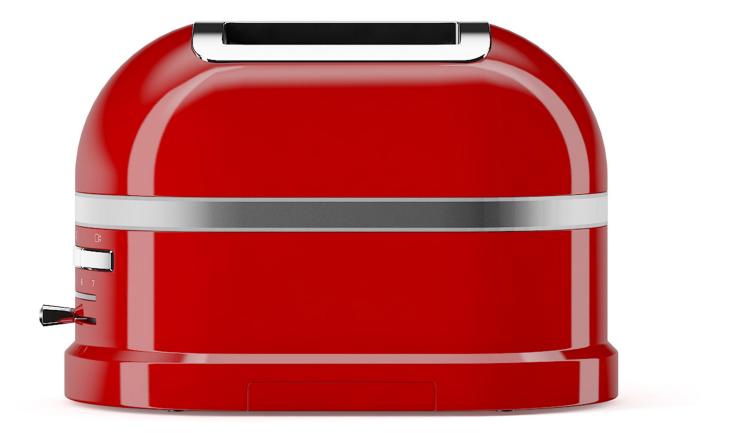

#### Poly: 124454 Vert: 124802 FILENAME: CGAXIS MODELS 61 22

**Red Toaster** 

#### Poly: 100362 Vert: 98994 FILENAME: CGAXIS\_MODELS\_61\_23

**Red Food Processor** 