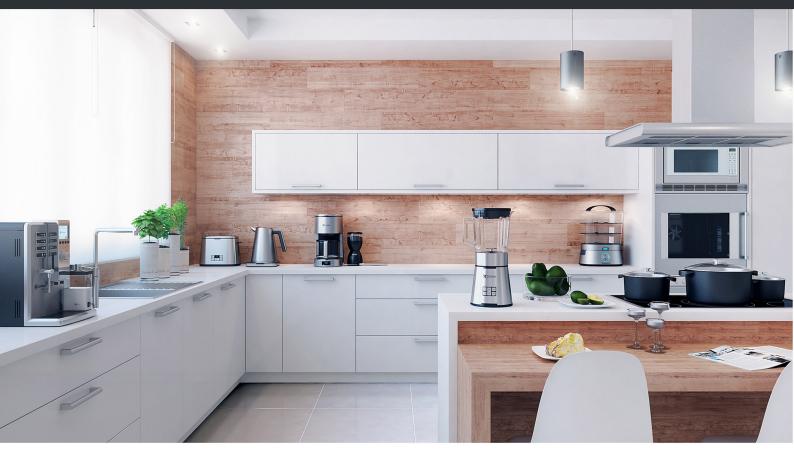

#### DESCRIPTION

CGAxis Models Volume 61 — is another part of the collection with kitchen appliances, contains 26 highly detailed 3D models. Models from this collection are great to your interior visualizations. Models are mapped and have materials and textures. Compatible with 3ds max 2010 or higher ,Cinema 4D R11 or higher and many others.

# 3D KITCHEN APPLIANCES III