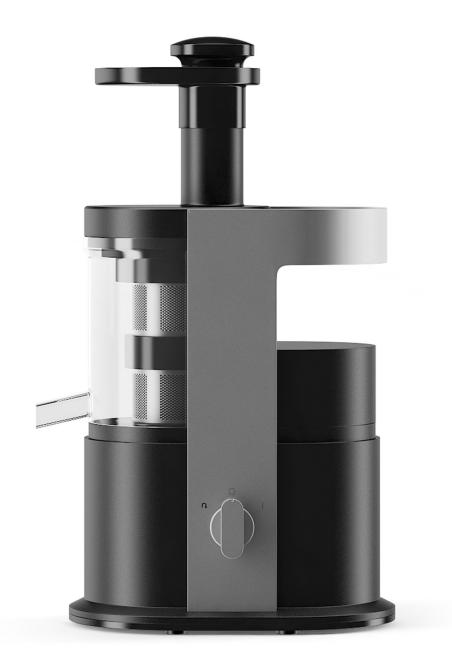

#### Poly: 126881 Vert: 126592 FILENAME: CGAXIS\_MODELS\_61\_08

**Electric Juicer** 