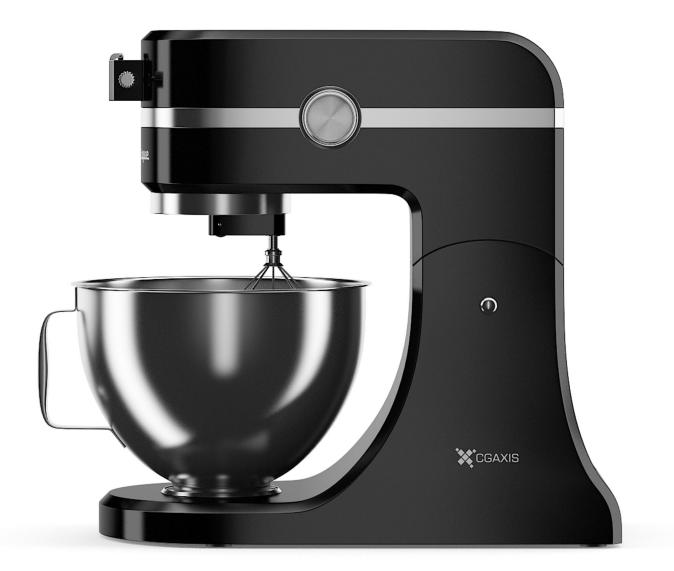

#### Poly: 61892 Vert: 62369 FILENAME: CGAXIS\_MODELS\_61\_07

**Stationary Electric Mixer** 