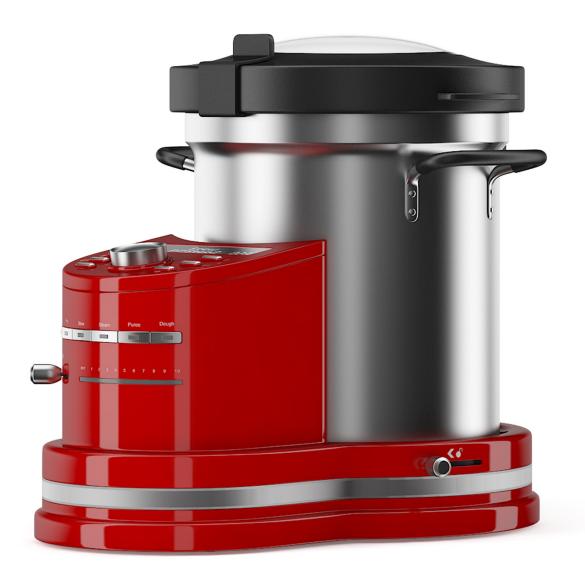

#### Poly: 126881 Vert: 126592 FILENAME: CGAXIS\_MODELS\_61\_08

**Electric Juicer** 