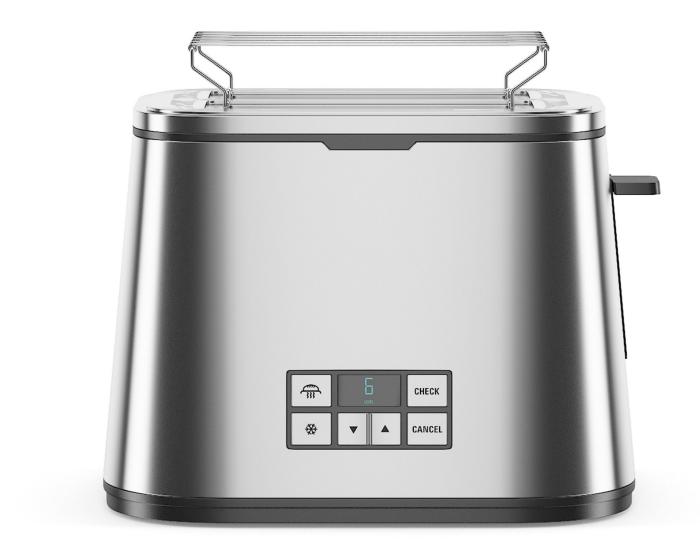

#### Poly: 9462 Vert: 9497 FILENAME: CGAXIS\_MODELS\_61\_05

**Metal Toaster** 

#### Poly: 128166 Vert: 129987 FILENAME: CGAXIS\_MODELS\_61\_06

**Metal Electric Kettle** 