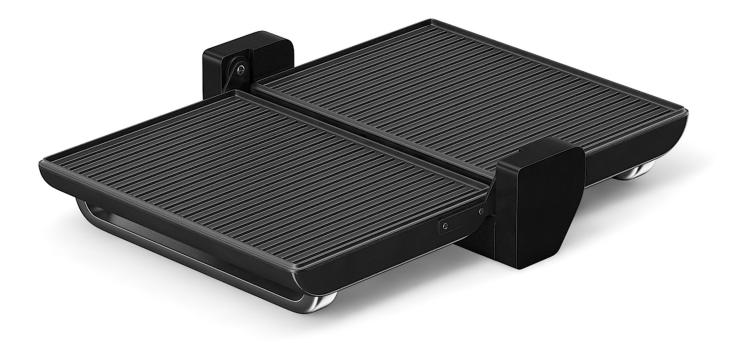

#### Poly: 90642 Vert: 91183 FILENAME: CGAXIS\_MODELS\_61\_10

**Electric Grill** 