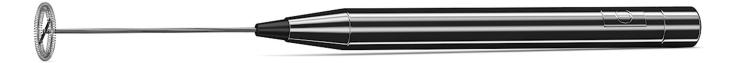

#### Poly: 56839 Vert: 56763 FILENAME: CGAXIS\_MODELS\_61\_15

**Metal Milk Frother** 

Poly: 36022 Vert: 36167 FILENAME: CGAXIS\_MODELS\_61\_16