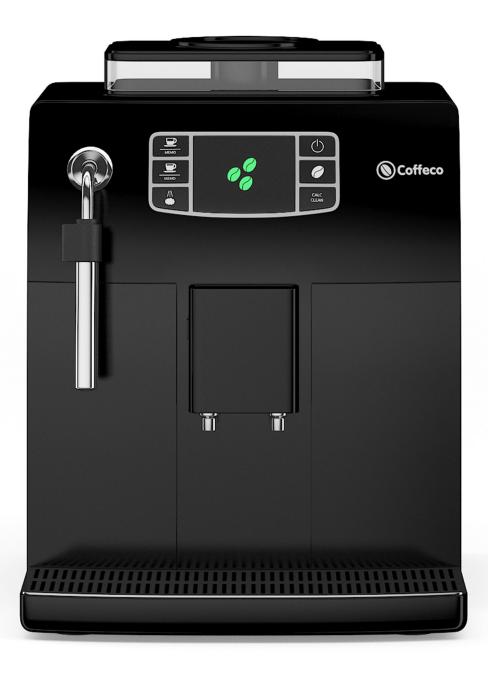

#### Black Espresso Coffee Machine

#### Poly: 69472 Vert: 68781 FILENAME: CGAXIS\_MODELS\_61\_02

**Drip Coffee Machine** 