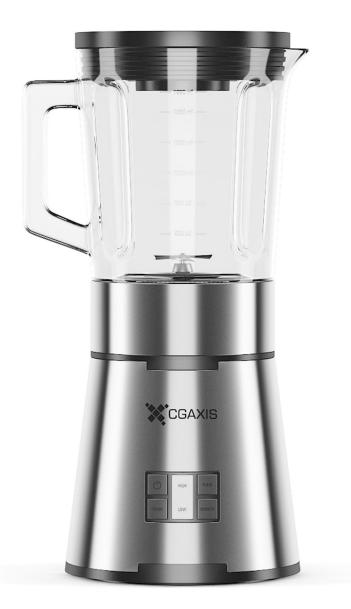

#### **Countertop Blender**

#### Poly: 65405 Vert: 65447 FILENAME: CGAXIS\_MODELS\_61\_04

**Immersion Blender** 