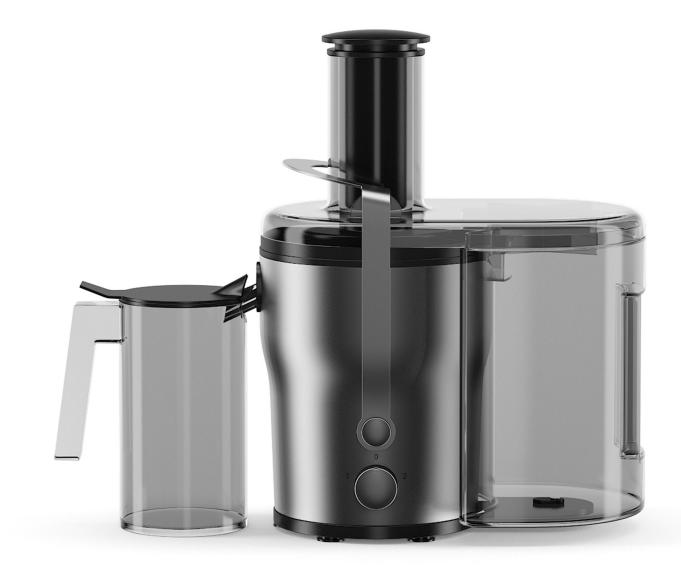

#### Poly: 126881 Vert: 126592 FILENAME: CGAXIS\_MODELS\_61\_08

**Electric Juicer** 