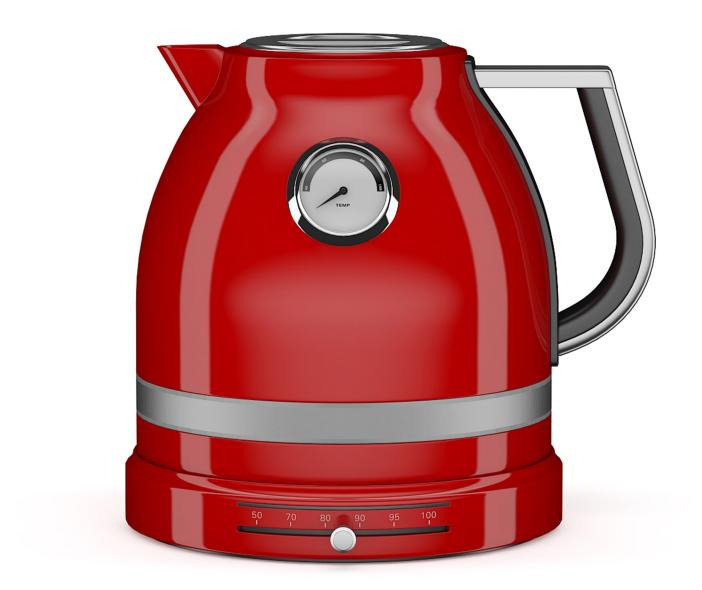

#### Poly: 73928 Vert: 73695 FILENAME: CGAXIS\_MODELS\_61\_24

**Red Electric Kettle** 