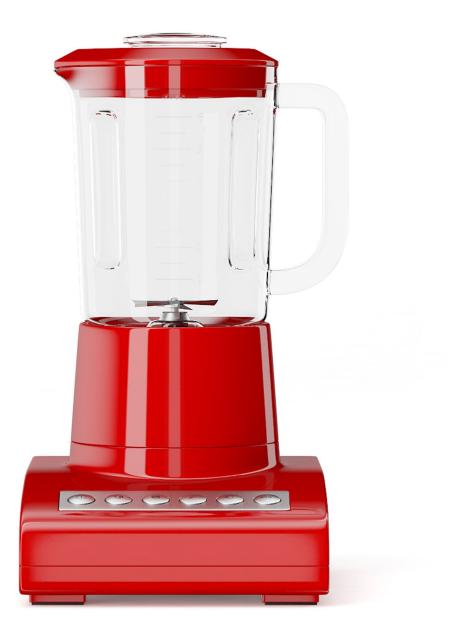

#### **Red Countertop Blender**

#### Poly: 124454 Vert: 124802 FILENAME: CGAXIS MODELS 61 22

**Red Toaster** 