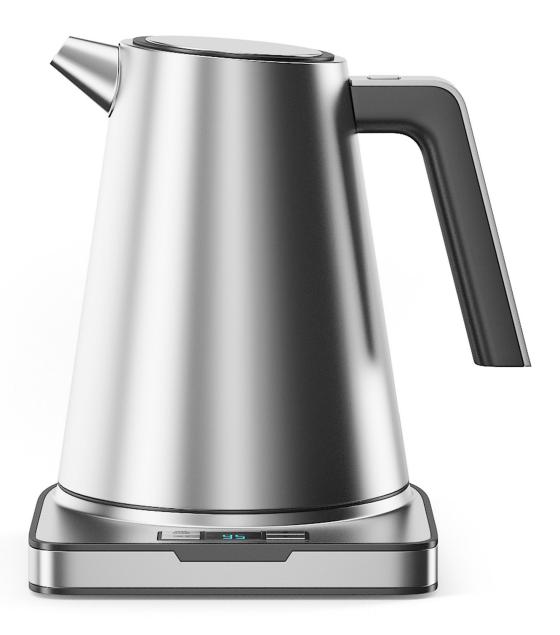

#### Poly: 128166 Vert: 129987 FILENAME: CGAXIS\_MODELS\_61\_06

**Metal Electric Kettle** 

#### Poly: 61892 Vert: 62369 FILENAME: CGAXIS\_MODELS\_61\_07

**Stationary Electric Mixer** 