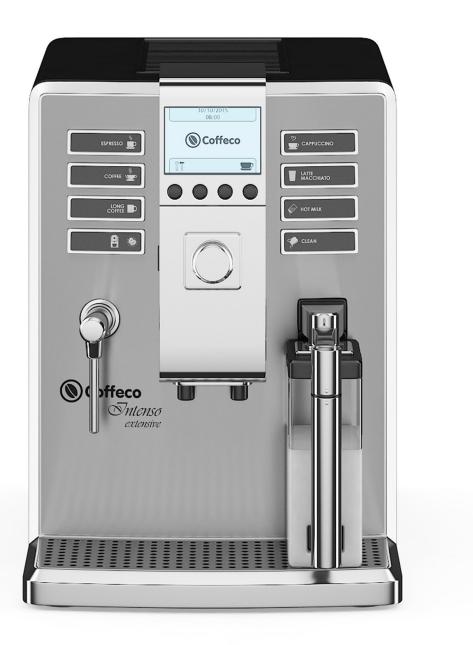

#### FORMATS

- \*.max (Scanline)
- \*.max (MentalRay)
- \*.max (VRay)
- \*.c4d
- \*.c4d (VRay)
- \*.obj
- \*.fbx

Espresso coffee machine

#### Poly: 135554 Vert: 131405 FILENAME: CGAXIS\_MODELS\_61\_01