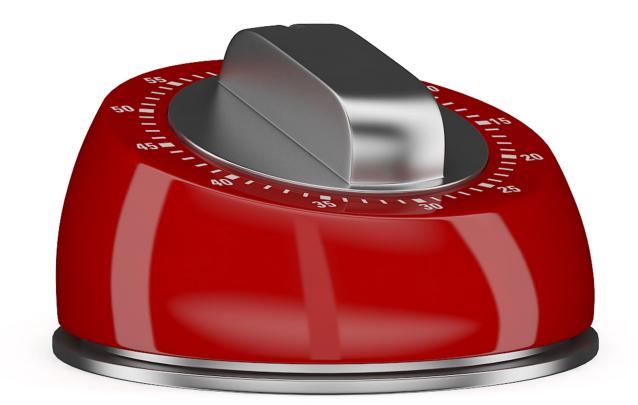

#### Poly: 29131 Vert: 29363 FILENAME: CGAXIS\_MODELS\_61\_25

**Red Kitchen Timer** 