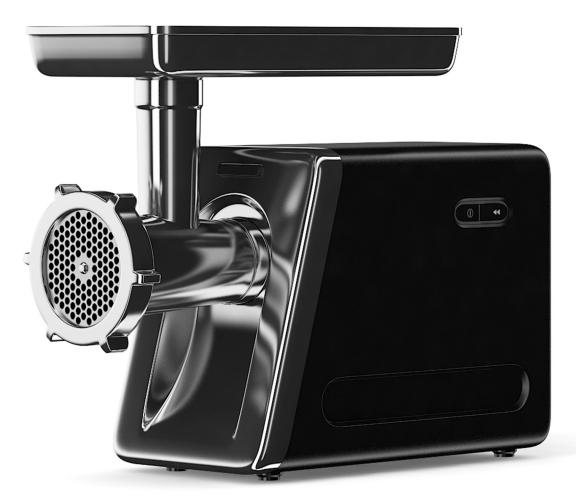

#### Poly: 73582 Vert: 73174 FILENAME: CGAXIS\_MODELS\_61\_09

**Electric Meat Grinder** 