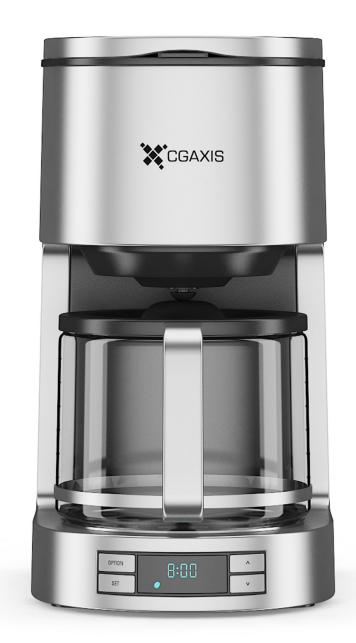

#### Poly: 69472 Vert: 68781 FILENAME: CGAXIS\_MODELS\_61\_02

**Drip Coffee Machine** 

#### Poly: 70778 Vert: 70402 FILENAME: CGAXIS\_MODELS\_61\_03