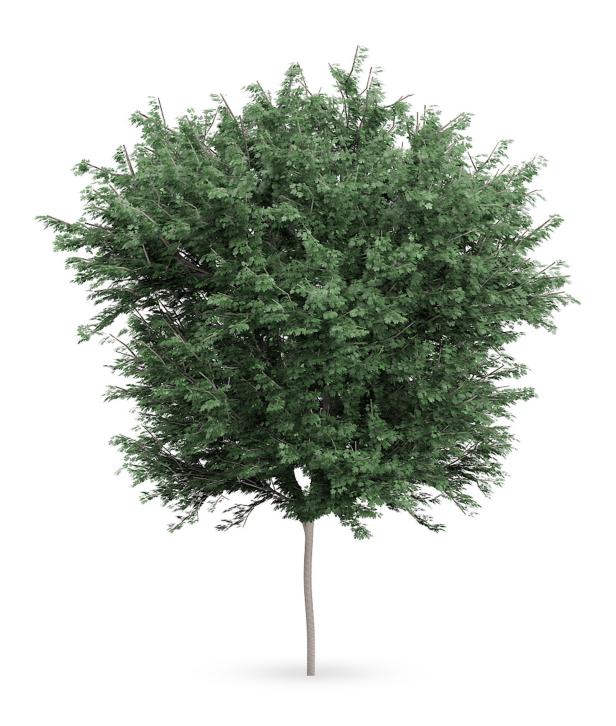

#### Field maple (Acer campestre)

### Poly: 289581 Vert: 615076 FILENAME: CGAXIS\_MODELS\_62\_16