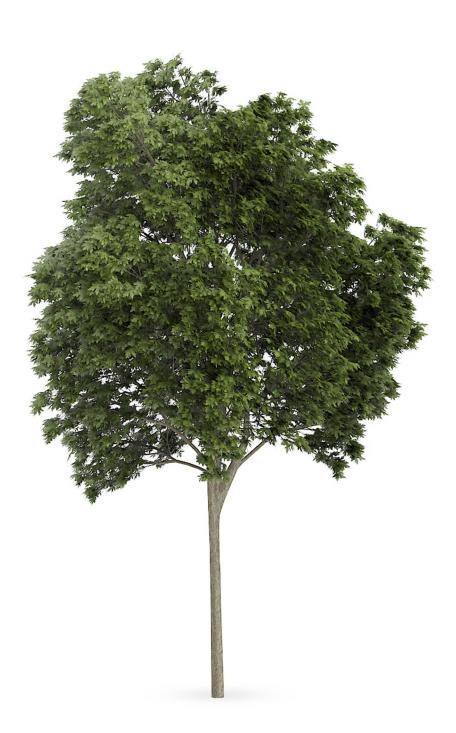

#### Sycamore Maple (Acer pseudoplatanus)

### Poly: 1167294 Vert: 1693646 FILENAME: CGAXIS\_MODELS\_62\_05