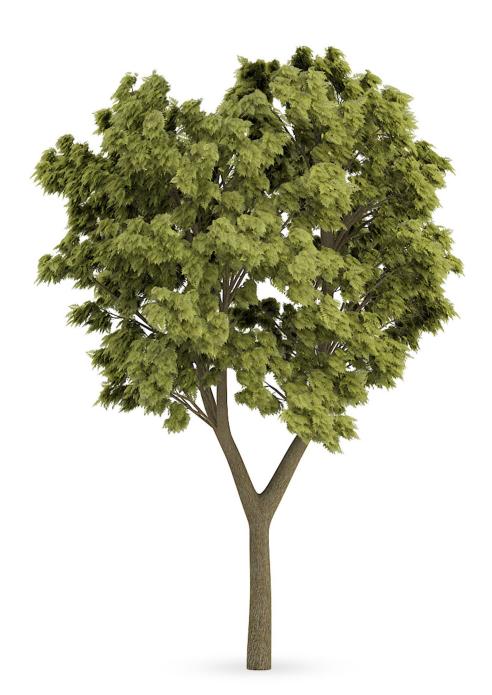

### Austrian oak (Quercus cerris)

# Poly: 1218052 Vert: 1742754 FILENAME: CGAXIS\_MODELS\_62\_01