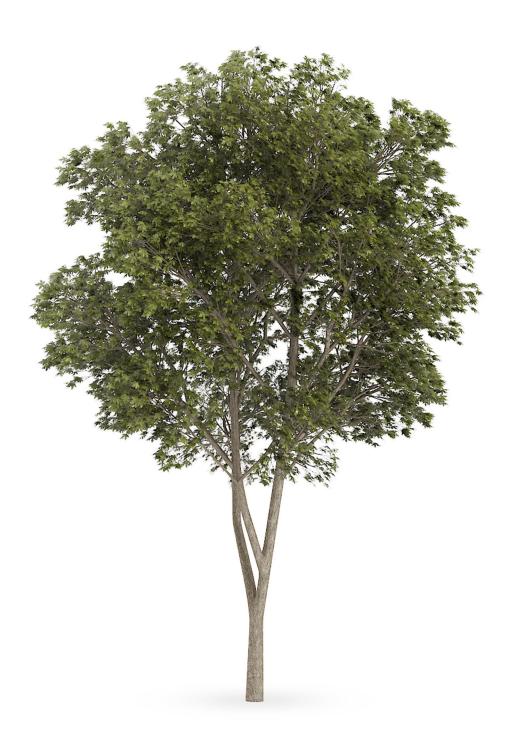

#### Sycamore Maple (Acer pseudoplatanus)

# Poly: 771715 Vert: 890584 FILENAME: CGAXIS\_MODELS\_62\_04