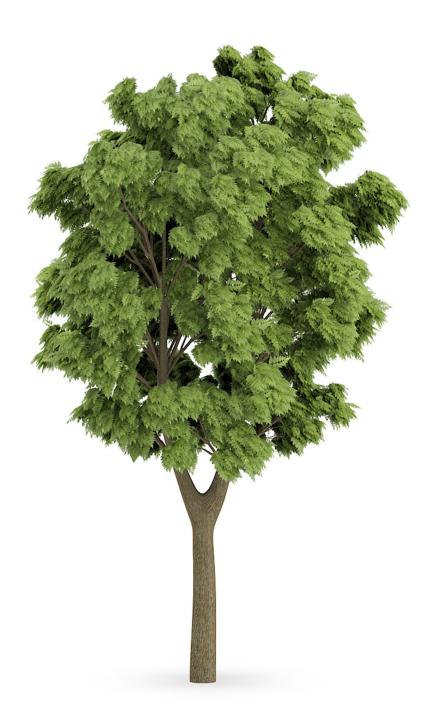

#### Austrian oak (Quercus cerris)

# Poly: 1003255 Vert: 1338464 FILENAME: CGAXIS\_MODELS\_62\_02