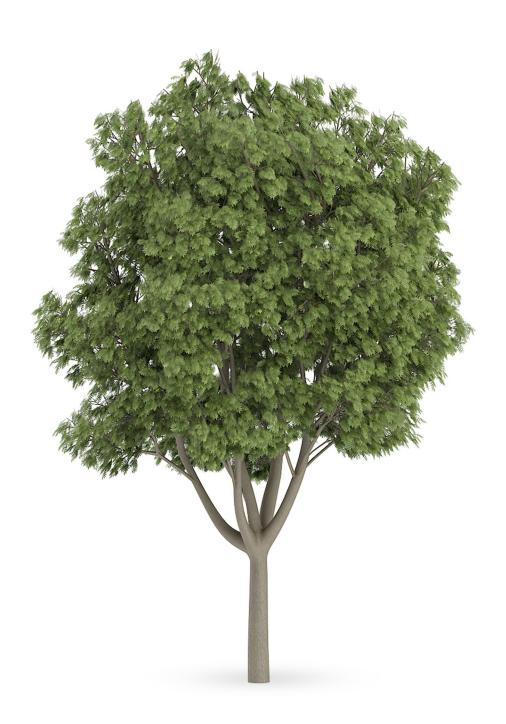

#### Austrian oak (Quercus cerris)

# Poly: 841907 Vert: 1111252 FILENAME: CGAXIS\_MODELS\_62\_03