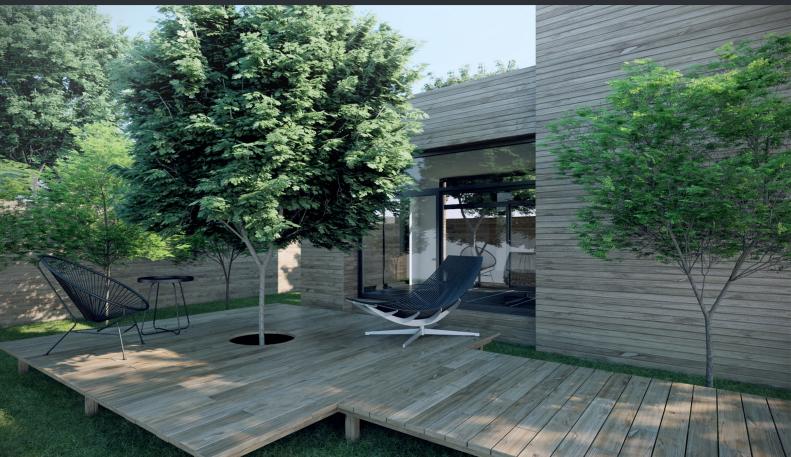

#### DESCRIPTION

CGAxis Models Volume 62 — is another part of the collection with 3D trees, contains 21 highly detailed 3D models. Models from this collection are great to your exterior visualizations. Models are mapped and have materials and textures. Compatible with 3ds max 2010 or higher ,Cinema 4D R11 or higher and many others.