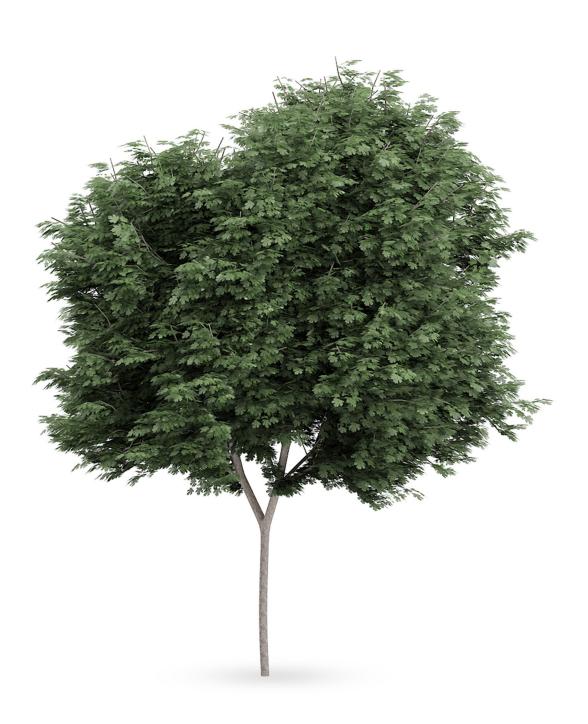

#### Field maple (Acer campestre)

# Poly: 294586 Vert: 607842 FILENAME: CGAXIS\_MODELS\_62\_18