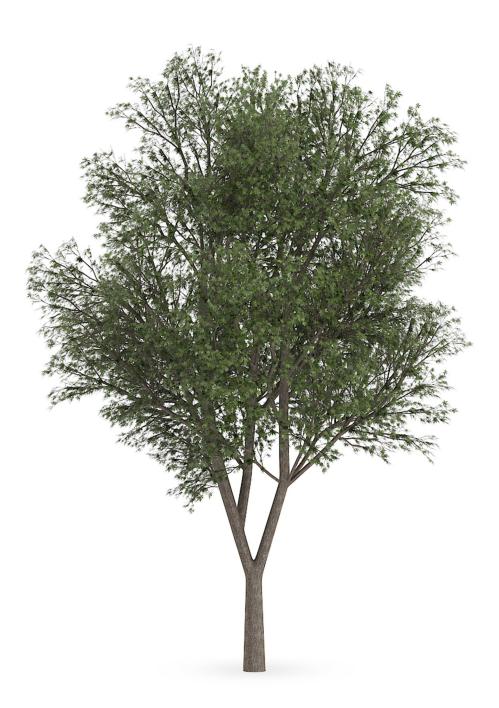

### Austrian oak (Quercus cerris)

# Poly: 1218052 Vert: 1742754 FILENAME: CGAXIS\_MODELS\_62\_01