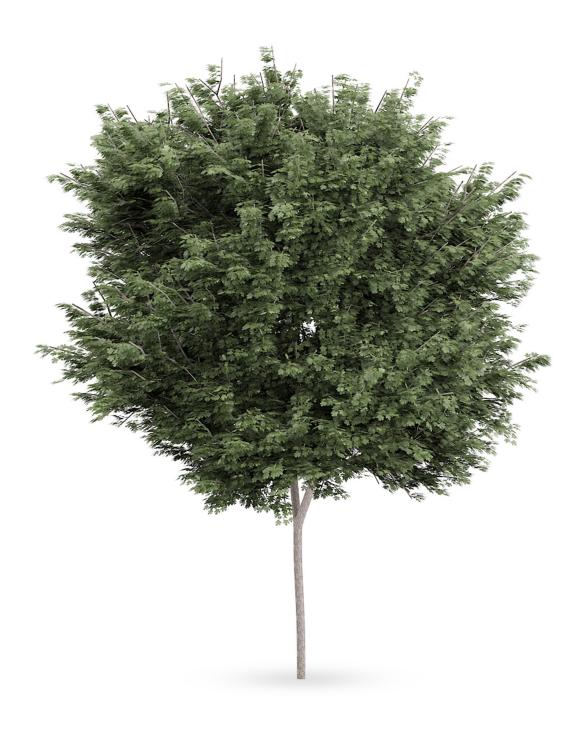

#### Field maple (Acer campestre)

# Poly: 284732 Vert: 597814 FILENAME: CGAXIS\_MODELS\_62\_17