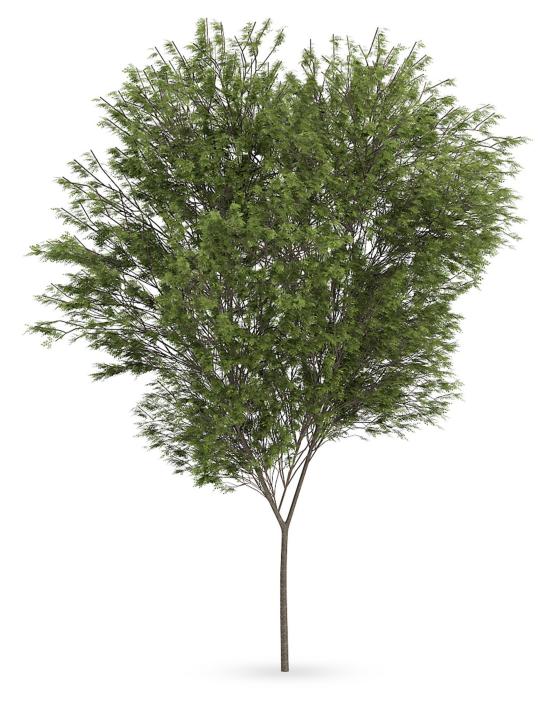

#### Honey locust (Gleditsia triacanthos)

# Poly: 589572 Vert: 967122 FILENAME: CGAXIS\_MODELS\_62\_13