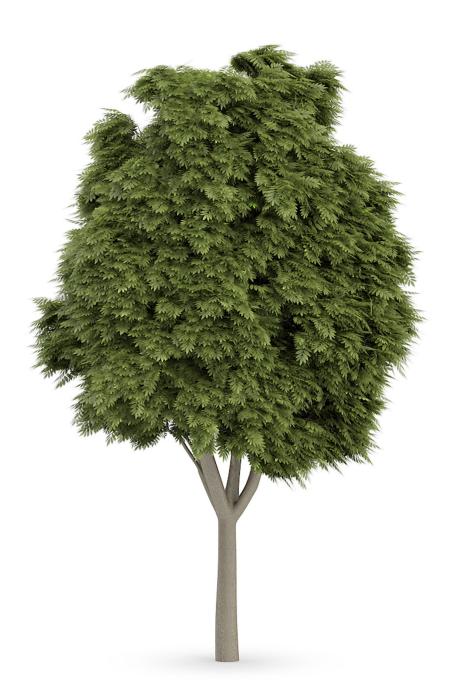

#### Sycamore Maple (Acer pseudoplatanus)

# Poly: 771715 Vert: 890584 FILENAME: CGAXIS\_MODELS\_62\_04