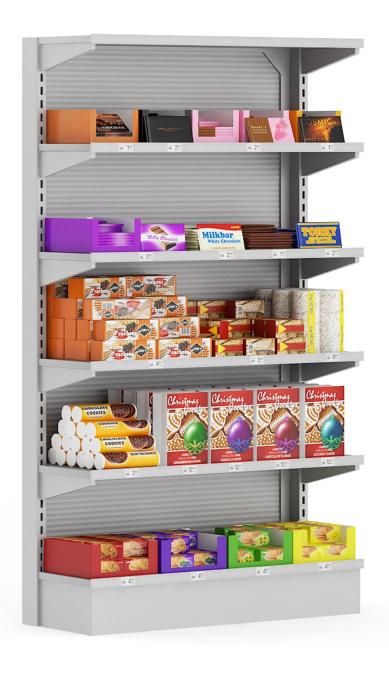

# SUPERMARKET III



#### **DESCRIPTION**

CGAxis Models Volume 64 - is a collection containing 31 high polygon models of various supermarket equipement: market shelves, water racks, cahier desks, market refrigerators, magazine stands, glass stands with sweet rolls and cakes, etc. Models are mapped and have materials and textures. Compatible with 3ds max 2010 or higher, Cinema 4D R11, Maya 2011 or higher and many others.

## **SPECIFICATION**

Total size: 4.67 GB Materias: YES Textures: YES

#### **FORMATS**

- \*.max (Scanline)
- \*.max (MentalRay)
- \*.max (VRay)
- \*.maya
- \*.maya (VRay)
- \*.c4d
- \*.c4d (VRay)
- \*.obj
- \*.fbx



## Market Shelf — Cookies and Chocolates



Poly: 354042

Vert: 349212



## Market Shelf — Cosmetics



Poly: 245154

Vert: 239781



## Market Shelf — Instant Foods



Poly: 223578

Vert: 220704



## Market Shelf — Cleaning Products



Poly: 419436

Vert: 414537



## Market Shelf — Milk and Juices



Poly: 244291

Vert: 239082



## Market Shelf — Energy Drinks



Poly: 578376

Vert: 573702



## Market Shelf — Tea Boxes



Poly: 174964

Vert: 170934



## Market Shelf — Cupcakes



Poly: 153904

Vert: 147460

FILENAME: CGAXIS MODELS 64 08



## **Rack with Water Bottles**



Poly: 209320

Vert: 209978



## **Small Rack with Water Bottles**



Poly: 45698

Vert: 45556



## Market Shelf — Breads



Poly: 344733

Vert: 345515



## Market Stand — Nuts



Poly: 136108

Vert: 130863



## Market Stand — Potato Chips



Poly: 130