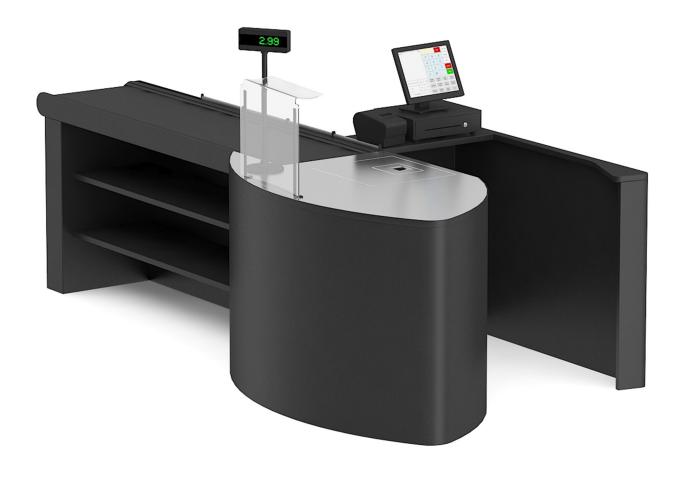

82

Vert: 462656



## Glass Stand with Sweatrolls and Cakes



Poly: 96715

Vert: 95928

FILENAME: CGAXIS\_MODELS\_64\_16



#### Glass Stand with Sweatrolls and Cakes



Poly: 93682

Vert: 92876

FILENAME: CGAXIS\_MODELS\_64\_17



# **Market Refrigerator**



Poly: 454499

Vert: 443210



# **Market Refrigerator**



Poly: 270075

Vert: 269851





Poly: 143282

Vert: 138006

FILENAME: CGAXIS MODELS 64 20





Poly: 132564

Vert: 131284





Poly: 135488

Vert: 133682





Poly: 92880

Vert: 90260



## **Round Market Shelf**



Poly: 724494

Vert: 713480



## Market Refrigerator — Beer



Poly: 233304

Vert: 229062



## Market Refrigerator — Beer



Poly: 412411

Vert: 404700



## **Cashier Desk**



Poly: 74750

Vert: 73642

FILENAME: CGAXIS\_MODELS\_64\_27



## **Cashier Desk**



Poly: 54648

Vert: 53333



## **Market Touch Scale**



Poly: 48914

Vert: 48698



## **Market Exit Gate**



Poly: 25076

Vert: 24188



## **Two Shopping Baskets**



Poly: 201280

Vert: 200652

FILENAME: CGAXIS\_MODELS\_64\_31