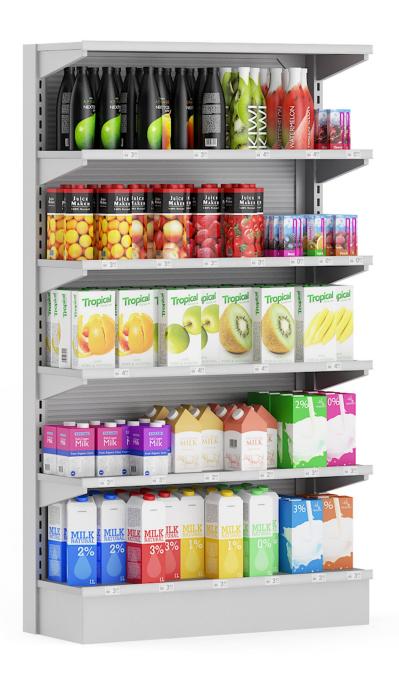

ent: market shelves, water racks, cahier desks, market refrigerators, magazine stands, glass stands with sweet rolls and cakes, etc. Models are mapped and have materials and textures. Compatible with 3ds max 2010 or higher, Cinema 4D R11, Maya 2011 or higher and many others.

## **SPECIFICATION**

Total size: 4.67 GB Materias: YES Textures: YES

#### **FORMATS**

- \*.max (Scanline)
- \*.max (MentalRay)
- \*.max (VRay)
- \*.maya
- \*.maya (VRay)
- \*.c4d
- \*.c4d (VRay)
- \*.obj
- \*.fbx



## Market Shelf — Cookies and Chocolates



Poly: 354042

Vert: 349212



## Market Shelf — Cosmetics



Poly: 245154

Vert: 239781



## Market Shelf — Instant Foods



Poly: 223578

Vert: 220704



## Market Shelf — Cleaning Products



Poly: 419436

Vert: 414537



## Market Shelf — Milk and Juices



Poly: 244291

Vert: 239082



## Market Shelf — Energy Drinks



Poly: 578376

Vert: 573702



## Market Shelf — Tea Boxes



Poly: 174964

Vert: 170934



## Market Shelf — Cupcakes



Poly: 153904

Vert: 147460

FILENAME: CGAXIS MODELS 64 08



## **Rack with Water Bottles**



Poly: 209320

Vert: 209978



## **Small Rack with Water Bottles**



Poly: 45698

Vert: 45556



## Market Shelf — Breads



Poly: 344733

Vert: 345515



## Market Stand — Nuts



Poly: 136108

Vert: 130863



## Market Stand — Potato Chips



Poly: 130726

Vert: 125991



## Market Shelf — Vegetables



Poly: 311207

Vert: 305689



## Market Shelf — Fruits



Poly: 467682

Vert: 462656



## Glass Stand with Sweatrolls and Cakes



Poly: 96715

Vert: 95928

FILENAME: CGAXIS\_MODELS\_64\_16



#### Glass Stan