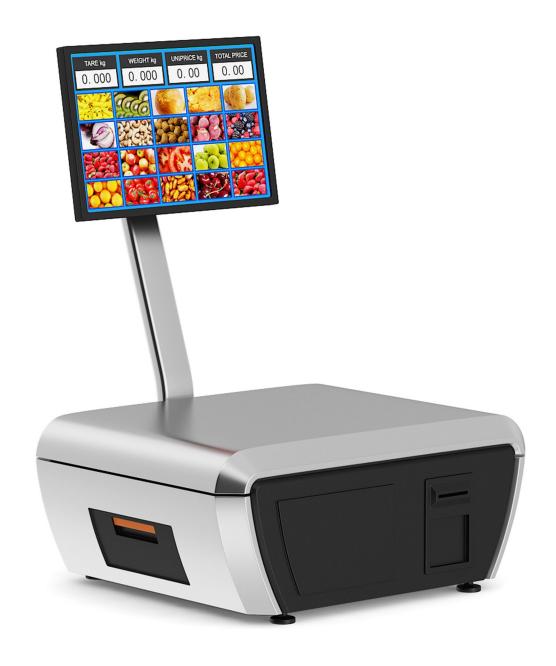

kes



Poly: 96715

Vert: 95928

FILENAME: CGAXIS\_MODELS\_64\_16



#### Glass Stand with Sweatrolls and Cakes



Poly: 93682

Vert: 92876

FILENAME: CGAXIS\_MODELS\_64\_17



# **Market Refrigerator**



Poly: 454499

Vert: 443210



# **Market Refrigerator**



Poly: 270075

Vert: 269851





Poly: 143282

Vert: 138006

FILENAME: CGAXIS MODELS 64 20





Poly: 132564

Vert: 131284





Poly: 135488

Vert: 133682





Poly: 92880

Vert: 90260



## **Round Market Shelf**



Poly: 724494

Vert: 713480



## Market Refrigerator — Beer



Poly: 233304

Vert: 229062



## Market Refrigerator — Beer



Poly: 412411

Vert: 404700



## **Cashier Desk**



Poly: 74750

Vert: 73642

FILENAME: CGAXIS\_MODELS\_64\_27



## **Cashier Desk**



Poly: 54648

Vert: 53333



## **Market Touch Scale**



Poly: 48914

Vert: 48698



## **Market Exit Gate**



Poly: 25076

Vert: 24188



## **Two Shopping Baskets**



Poly: 201280

Vert: 200652

FILENAME: CGAXIS\_MODELS\_64\_31