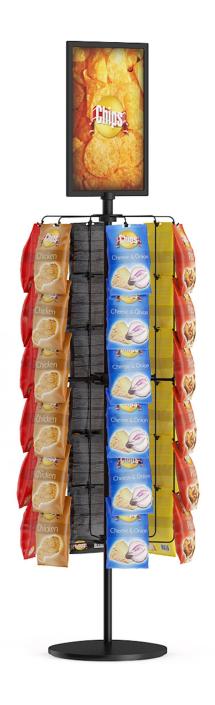

hocolates



Poly: 354042

Vert: 349212



## Market Shelf — Cosmetics



Poly: 245154

Vert: 239781



## Market Shelf — Instant Foods



Poly: 223578

Vert: 220704



## Market Shelf — Cleaning Products



Poly: 419436

Vert: 414537



## Market Shelf — Milk and Juices



Poly: 244291

Vert: 239082



## Market Shelf — Energy Drinks



Poly: 578376

Vert: 573702



## Market Shelf — Tea Boxes



Poly: 174964

Vert: 170934



## Market Shelf — Cupcakes



Poly: 153904

Vert: 147460

FILENAME: CGAXIS MODELS 64 08



## **Rack with Water Bottles**



Poly: 209320

Vert: 209978



## **Small Rack with Water Bottles**



Poly: 45698

Vert: 45556



## Market Shelf — Breads



Poly: 344733

Vert: 345515



## Market Stand — Nuts



Poly: 136108

Vert: 130863



## Market Stand — Potato Chips



Poly: 130726

Vert: 125991



## Market Shelf — Vegetables



Poly: 311207

Vert: 305689



## Market Shelf — Fruits



Poly: 467682

Vert: 462656



## Glass Stand with Sweatrolls and Cakes



Poly: 96715

Vert: 95928

FILENAME: CGAXIS\_MODELS\_64\_16



#### Glass Stand with Sweatrolls and Cakes



Poly: 93682

Vert: 92876

FILENAME: CGAXIS\_MODELS\_64\_17



# **Market Refrigerator**



Poly: 454499

Vert: 443210



# **Market Refrigerator**



Poly: 270075

Vert: 269851





Poly: 143282

Vert: 138006

FILENAME: CGAXIS MODELS 64 20





Poly: 132564

Vert: 131284





Poly: 135488

Vert: 133682





Poly: 92880

Vert: 90260



## **Round Market Shelf**



Poly: 724494

Vert: 713480



## Market Refrigerator — Beer



Poly: 233304

Vert: 229062



## Market Refrigerator — Beer



Poly