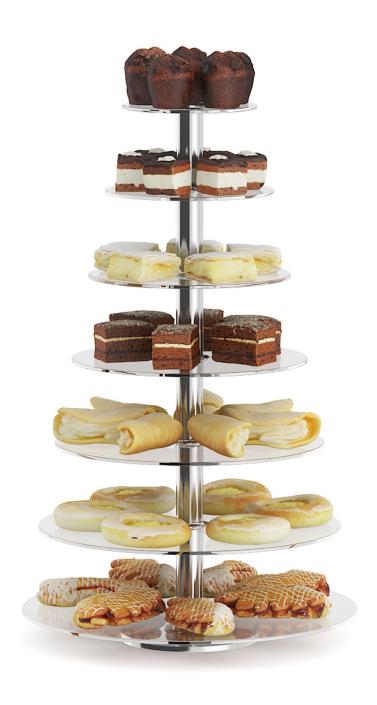

## Glass Stand with Sweatrolls and Cakes

Poly: 96715

Vert: 95928

FILENAME: CGAXIS\_MODELS\_64\_16

#### Glass Stand with Sweatrolls and Cakes

Poly: 93682

Vert: 92876

FILENAME: CGAXIS\_MODELS\_64\_17