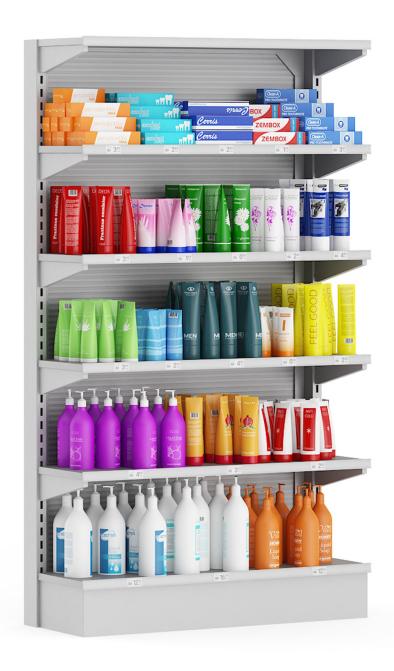

# SUPERMARKET III



#### **DESCRIPTION**

CGAxis Models Volume 64 - is a collection containing 31 high polygon models of various supermarket equipement: market shelves, water racks, cahier desks, market refrigerators, magazine stands, glass stands with sweet rolls and cakes, etc. Models are mapped and have materials and textures. Compatible with 3ds max 2010 or higher, Cinema 4D R11, Maya 2011 or higher and many others.

## **SPECIFICATION**

Total size: 4.67 GB Materias: YES Textures: YES

#### **FORMATS**

- \*.max (Scanline)
- \*.max (MentalRay)
- \*.max (VRay)
- \*.maya
- \*.maya (VRay)
- \*.c4d
- \*.c4d (VRay)
- \*.obj
- \*.fbx



## Market Shelf — Cookies and Chocolates



Poly: 354042

Vert: 349212



## Market Shelf — Cosmetics



Poly: 245154

Vert: 239781



## Market Shelf — Instant Foods



Poly: 223578

Vert: 220704



## Market Shelf — Cleaning Products



Poly: 419436

Vert: 414537



## Market Shelf — Milk and Juices



Poly: 244291

Vert: 239082



## Market Shelf — Energy Drinks



Poly: 578376

Vert: 573702



## Market Shelf — Tea Boxes



Poly: 174964

Vert: 170934



## Market Shelf — Cupcakes



Poly: 153904

Vert: 147460

FILENAME: CGAXIS MODELS 64 08



## **Rack with Water Bottles**



Poly: 209320

Vert: 209978



## **Small Rack with Water Bottles**



Poly: 45698

Vert: 45556



## Market Shelf — Breads



Poly: 344733

Vert: 345515



## Market Stand — Nuts



Poly: 136108

Vert: 130863



## Market Stand — Potato Chips



Poly: 130726

Vert: 125991



## Market Shelf — Vegetables



Poly: 31