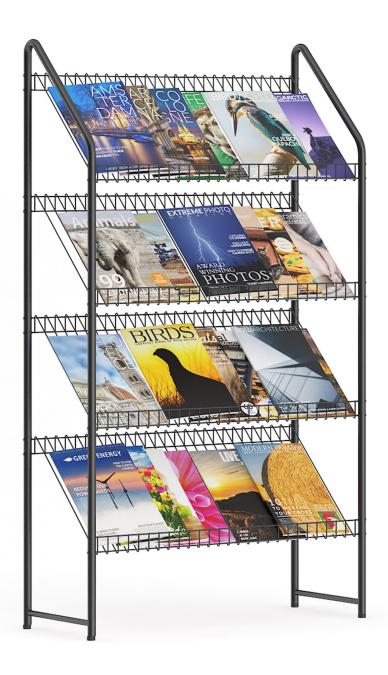

## Market Shelf — Cupcakes

Poly: 153904

Vert: 147460

FILENAME: CGAXIS MODELS 64 08