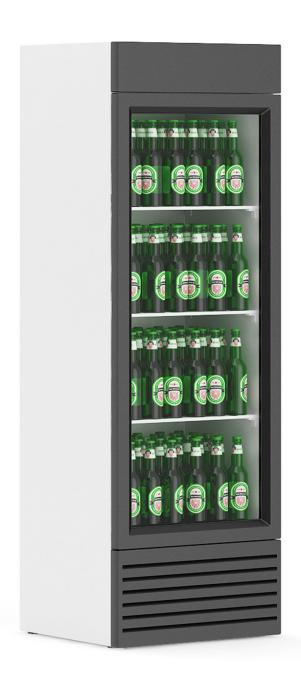

hips



Poly: 130726

Vert: 125991



## Market Shelf — Vegetables



Poly: 311207

Vert: 305689



## Market Shelf — Fruits



Poly: 467682

Vert: 462656



## Glass Stand with Sweatrolls and Cakes



Poly: 96715

Vert: 95928

FILENAME: CGAXIS\_MODELS\_64\_16



#### Glass Stand with Sweatrolls and Cakes



Poly: 93682

Vert: 92876

FILENAME: CGAXIS\_MODELS\_64\_17



# **Market Refrigerator**



Poly: 454499

Vert: 443210



# **Market Refrigerator**



Poly: 270075

Vert: 269851





Poly: 143282

Vert: 138006

FILENAME: CGAXIS MODELS 64 20





Poly: 132564

Vert: 131284





Poly: 135488

Vert: 133682





Poly: 92880

Vert: 90260



## **Round Market Shelf**



Poly: 724494

Vert: 713480



## Market Refrigerator — Beer



Poly: 233304

Vert: 229062



## Market Refrigerator — Beer



Poly: 412411

Vert: 404700



## **Cashier Desk**



Poly: 74750

Vert: 73642

FILENAME: CGAXIS\_MODELS\_64\_27



## **Cashier Desk**



Poly: 54648

Vert: 53333



## **Market Touch Scale**



Poly: 48914

Vert: 48698



## **Market Exit Gate**



Poly: 25076

Vert: 24188



## **Two Shopping Baskets**



Poly: 201280

Vert: 200652

FILENAME: CGAXIS\_MODELS\_64\_31