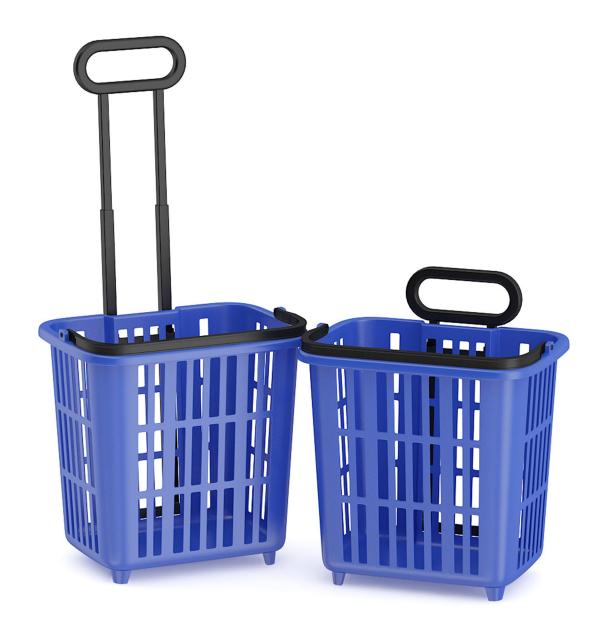

## **Two Shopping Baskets**

Poly: 201280

Vert: 200652

FILENAME: CGAXIS\_MODELS\_64\_31