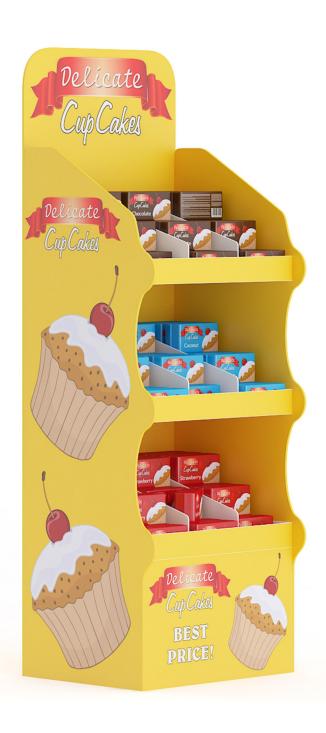

## Market Shelf — Cupcakes

Poly: 153904

Vert: 147460

FILENAME: CGAXIS MODELS 64 08