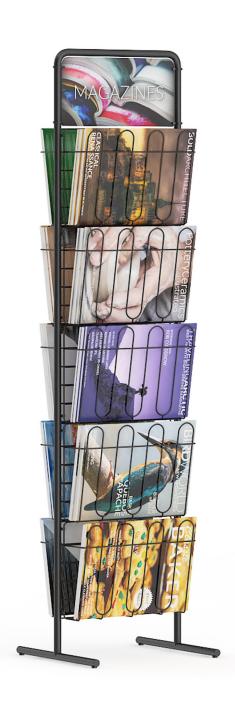

## Market Shelf — Cupcakes

Poly: 153904

Vert: 147460

FILENAME: CGAXIS MODELS 64 08