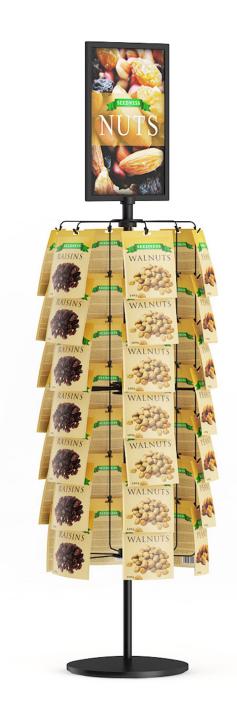

.c4d (VRay)
- \*.obj
- \*.fbx



## Market Shelf — Cookies and Chocolates



Poly: 354042

Vert: 349212



## Market Shelf — Cosmetics



Poly: 245154

Vert: 239781



## Market Shelf — Instant Foods



Poly: 223578

Vert: 220704



## Market Shelf — Cleaning Products



Poly: 419436

Vert: 414537



## Market Shelf — Milk and Juices



Poly: 244291

Vert: 239082



## Market Shelf — Energy Drinks



Poly: 578376

Vert: 573702



## Market Shelf — Tea Boxes



Poly: 174964

Vert: 170934



## Market Shelf — Cupcakes



Poly: 153904

Vert: 147460

FILENAME: CGAXIS MODELS 64 08



## **Rack with Water Bottles**



Poly: 209320

Vert: 209978



## **Small Rack with Water Bottles**



Poly: 45698

Vert: 45556



## Market Shelf — Breads



Poly: 344733

Vert: 345515



## Market Stand — Nuts



Poly: 136108

Vert: 130863



## Market Stand — Potato Chips



Poly: 130726

Vert: 125991



## Market Shelf — Vegetables



Poly: 311207

Vert: 305689



## Market Shelf — Fruits



Poly: 467682

Vert: 462656



## Glass Stand with Sweatrolls and Cakes



Poly: 96715

Vert: 95928

FILENAME: CGAXIS\_MODELS\_64\_16



#### Glass Stand with Sweatrolls and Cakes



Poly: 93682

Vert: 92876

FILENAME: CGAXIS\_MODELS\_64\_17



# **Market Refrigerator**



Poly: 454499

Vert: 443210



# **Market Refrigerator**



Poly: 270075

Vert: 269851





Poly: 143282

Vert: 138006

FILENAME: CGAXIS MODELS 64 20





Poly: 132564

Vert: 131284





Poly: 135488

Vert: 133682





Poly: 92880

Vert: 90260



## **Round Market Shelf**



Poly: 724494

Vert: 713480



## Market Refrigerator — Beer



Pol