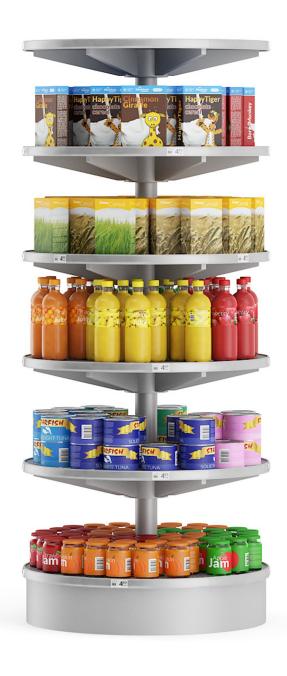

f — Breads



Poly: 344733

Vert: 345515



## Market Stand — Nuts



Poly: 136108

Vert: 130863



## Market Stand — Potato Chips



Poly: 130726

Vert: 125991



## Market Shelf — Vegetables



Poly: 311207

Vert: 305689



## Market Shelf — Fruits



Poly: 467682

Vert: 462656



## Glass Stand with Sweatrolls and Cakes



Poly: 96715

Vert: 95928

FILENAME: CGAXIS\_MODELS\_64\_16



#### Glass Stand with Sweatrolls and Cakes



Poly: 93682

Vert: 92876

FILENAME: CGAXIS\_MODELS\_64\_17



# **Market Refrigerator**



Poly: 454499

Vert: 443210



# **Market Refrigerator**



Poly: 270075

Vert: 269851





Poly: 143282

Vert: 138006

FILENAME: CGAXIS MODELS 64 20





Poly: 132564

Vert: 131284





Poly: 135488

Vert: 133682





Poly: 92880

Vert: 90260



## **Round Market Shelf**



Poly: 724494

Vert: 713480



## Market Refrigerator — Beer



Poly: 233304

Vert: 229062



## Market Refrigerator — Beer



Poly: 412411

Vert: 404700



## **Cashier Desk**



Poly: 74750

Vert: 73642

FILENAME: CGAXIS\_MODELS\_64\_27



## **Cashier Desk**



Poly: 54648

Vert: 53333



## **Market Touch Scale**



Poly: 48914

Vert: 48698



## **Market Exit Gate**



Poly: 25076

Vert: 24188



## **Two Shopping Baskets**



Poly: 201280

Vert: 200652

FILENAME: CGAXIS\_MODELS\_64\_31