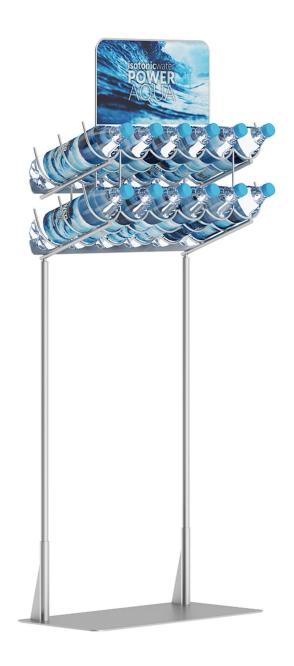

# **FORMATS**

- \*.max (Scanline)
- \*.max (MentalRay)
- \*.max (VRay)
- \*.maya
- \*.maya (VRay)
- \*.c4d
- \*.c4d (VRay)
- \*.obj
- \*.fbx



## Market Shelf — Cookies and Chocolates



Poly: 354042

Vert: 349212



## Market Shelf — Cosmetics



Poly: 245154

Vert: 239781



## Market Shelf — Instant Foods



Poly: 223578

Vert: 220704



## Market Shelf — Cleaning Products



Poly: 419436

Vert: 414537



## Market Shelf — Milk and Juices



Poly: 244291

Vert: 239082



## Market Shelf — Energy Drinks



Poly: 578376

Vert: 573702



## Market Shelf — Tea Boxes



Poly: 174964

Vert: 170934



## Market Shelf — Cupcakes



Poly: 153904

Vert: 147460

FILENAME: CGAXIS MODELS 64 08



## **Rack with Water Bottles**



Poly: 209320

Vert: 209978



## **Small Rack with Water Bottles**



Poly: 45698

Vert: 45556



## Market Shelf — Breads



Poly: 344733

Vert: 345515



## Market Stand — Nuts



Poly: 136108

Vert: 130863



## Market Stand — Potato Chips



Poly: 130726

Vert: 125991



## Market Shelf — Vegetables



Poly: 311207

Vert: 305689



## Market Shelf — Fruits



Poly: 467682

Vert: 462656



## Glass Stand with Sweatrolls and Cakes



Poly: 96715

Vert: 95928

FILENAME: CGAXIS\_MODELS\_64\_16



#### Glass Stand with Sweatrolls and Cakes



Poly: 93682

Vert: 92876

FILENAME: CGAXIS\_MODELS\_64\_17



# **Market Refrigerator**



Poly: 454499

Vert: 443210



# **Market Refrigerator**



Poly: 270075

Vert: 269851





Poly: 143282

Vert: 138006

FILENAME: CGAXIS MODELS 64 20





Poly: 132564

Vert: 131284





Poly: 135488

Vert: 133682





Poly: 92880