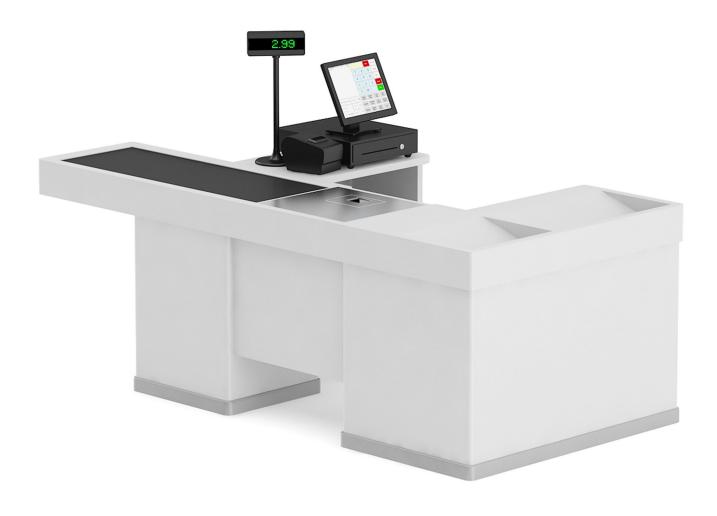

— Vegetables



Poly: 311207

Vert: 305689



## Market Shelf — Fruits



Poly: 467682

Vert: 462656



## Glass Stand with Sweatrolls and Cakes



Poly: 96715

Vert: 95928

FILENAME: CGAXIS\_MODELS\_64\_16



#### Glass Stand with Sweatrolls and Cakes



Poly: 93682

Vert: 92876

FILENAME: CGAXIS\_MODELS\_64\_17



# **Market Refrigerator**



Poly: 454499

Vert: 443210



# **Market Refrigerator**



Poly: 270075

Vert: 269851





Poly: 143282

Vert: 138006

FILENAME: CGAXIS MODELS 64 20





Poly: 132564

Vert: 131284





Poly: 135488

Vert: 133682





Poly: 92880

Vert: 90260



## **Round Market Shelf**



Poly: 724494

Vert: 713480



## Market Refrigerator — Beer



Poly: 233304

Vert: 229062



## Market Refrigerator — Beer



Poly: 412411

Vert: 404700



## **Cashier Desk**



Poly: 74750

Vert: 73642

FILENAME: CGAXIS\_MODELS\_64\_27



## **Cashier Desk**



Poly: 54648

Vert: 53333



## **Market Touch Scale**



Poly: 48914

Vert: 48698



## **Market Exit Gate**



Poly: 25076

Vert: 24188



## **Two Shopping Baskets**



Poly: 201280

Vert: 200652

FILENAME: CGAXIS\_MODELS\_64\_31