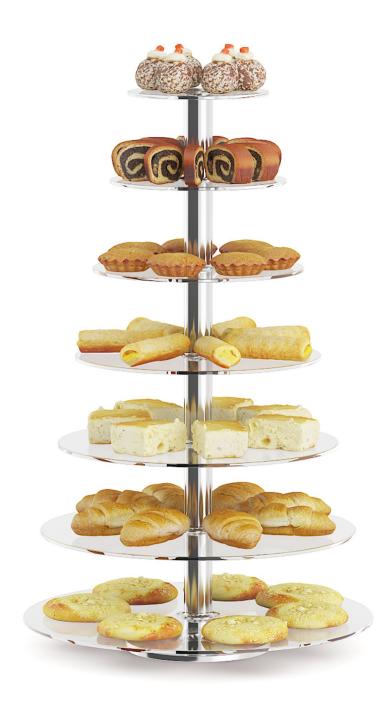

## Glass Stand with Sweatrolls and Cakes

Poly: 96715

Vert: 95928

FILENAME: CGAXIS\_MODELS\_64\_16

#### Glass Stand with Sweatrolls and Cakes

Poly: 93682

Vert: 92876

FILENAME: CGAXIS\_MODELS\_64\_17