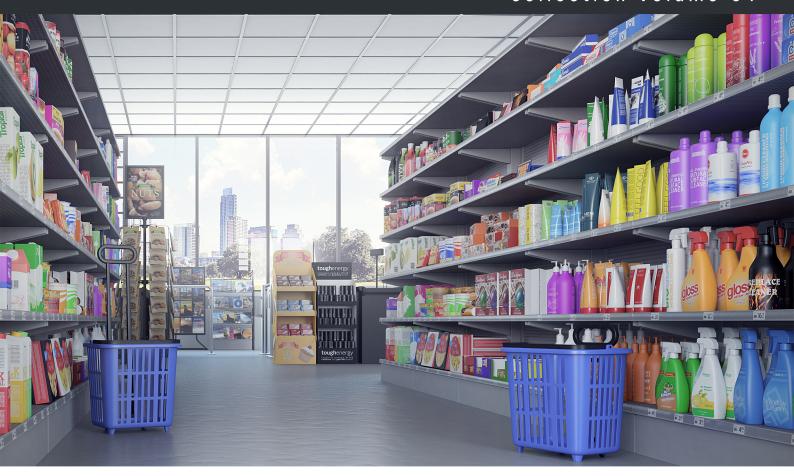

# SUPERMARKET III

#### **DESCRIPTION**

CGAxis Models Volume 64 - is a collection containing 31 high polygon models of various supermarket equipement: market shelves, water racks, cahier desks, market refrigerators, magazine stands, glass stands with sweet rolls and cakes, etc. Models are mapped and have materials and textures. Compatible with 3ds max 2010 or higher, Cinema 4D R11, Maya 2011 or higher and many others.