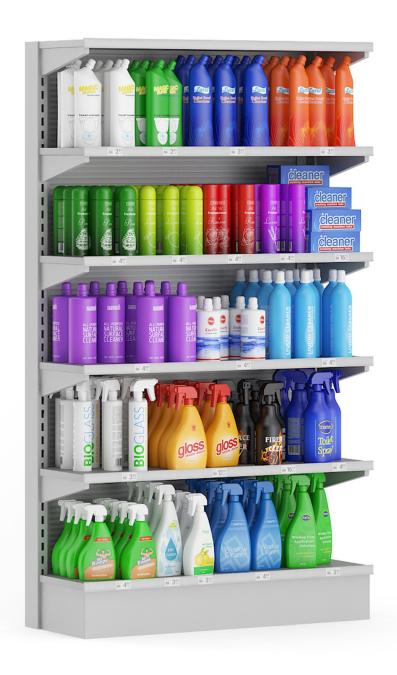

on containing 31 high polygon models of various supermarket equipement: market shelves, water racks, cahier desks, market refrigerators, magazine stands, glass stands with sweet rolls and cakes, etc. Models are mapped and have materials and textures. Compatible with 3ds max 2010 or higher, Cinema 4D R11, Maya 2011 or higher and many others.

## **SPECIFICATION**

Total size: 4.67 GB Materias: YES Textures: YES

#### **FORMATS**

- \*.max (Scanline)
- \*.max (MentalRay)
- \*.max (VRay)
- \*.maya
- \*.maya (VRay)
- \*.c4d
- \*.c4d (VRay)
- \*.obj
- \*.fbx



## Market Shelf — Cookies and Chocolates



Poly: 354042

Vert: 349212



## Market Shelf — Cosmetics



Poly: 245154

Vert: 239781



## Market Shelf — Instant Foods



Poly: 223578

Vert: 220704



## Market Shelf — Cleaning Products



Poly: 419436

Vert: 414537



## Market Shelf — Milk and Juices



Poly: 244291

Vert: 239082



## Market Shelf — Energy Drinks



Poly: 578376

Vert: 573702



## Market Shelf — Tea Boxes



Poly: 174964

Vert: 170934



## Market Shelf — Cupcakes



Poly: 153904

Vert: 147460

FILENAME: CGAXIS MODELS 64 08



## **Rack with Water Bottles**



Poly: 209320

Vert: 209978



## **Small Rack with Water Bottles**



Poly: 45698

Vert: 45556



## Market Shelf — Breads



Poly: 344733

Vert: 345515



## Market Stand — Nuts



Poly: 136108

Vert: 130863



## Market Stand — Potato Chips



Poly: 130726

Vert: 125991



## Market Shelf — Vegetables



Poly: 311207

Vert: 305689



## Market Shelf — Fruits



Poly: 467682

Vert: 462656



## Glass Stand with Sweatrolls and Cakes



Poly: 9671