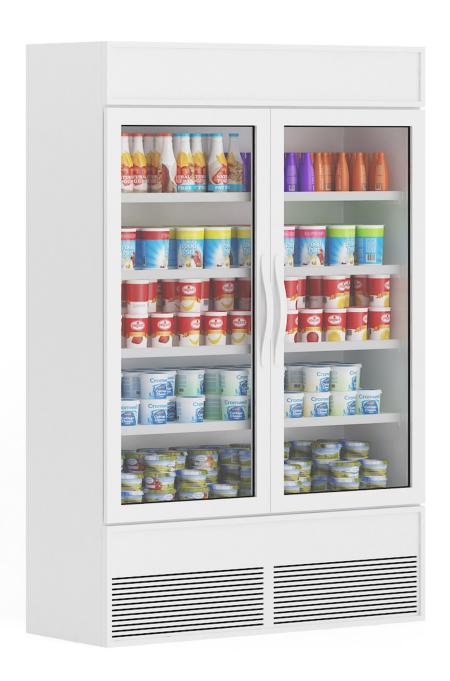

# **Market Refrigerator**

Poly: 454499

Vert: 443210

# **Market Refrigerator**

Poly: 270075

Vert: 269851

Poly: 143282

Vert: 138006

FILENAME: CGAXIS MODELS 64 20

Poly: 132564

Vert: 131284