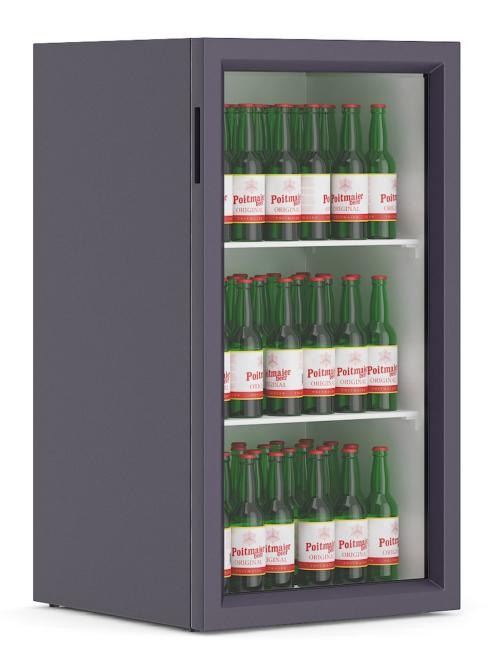

uts



Poly: 136108

Vert: 130863



## Market Stand — Potato Chips



Poly: 130726

Vert: 125991



## Market Shelf — Vegetables



Poly: 311207

Vert: 305689



## Market Shelf — Fruits



Poly: 467682

Vert: 462656



## Glass Stand with Sweatrolls and Cakes



Poly: 96715

Vert: 95928

FILENAME: CGAXIS\_MODELS\_64\_16



#### Glass Stand with Sweatrolls and Cakes



Poly: 93682

Vert: 92876

FILENAME: CGAXIS\_MODELS\_64\_17



# **Market Refrigerator**



Poly: 454499

Vert: 443210



# **Market Refrigerator**



Poly: 270075

Vert: 269851





Poly: 143282

Vert: 138006

FILENAME: CGAXIS MODELS 64 20





Poly: 132564

Vert: 131284





Poly: 135488

Vert: 133682





Poly: 92880

Vert: 90260



## **Round Market Shelf**



Poly: 724494

Vert: 713480



## Market Refrigerator — Beer



Poly: 233304

Vert: 229062



## Market Refrigerator — Beer



Poly: 412411

Vert: 404700



## **Cashier Desk**



Poly: 74750

Vert: 73642

FILENAME: CGAXIS\_MODELS\_64\_27



## **Cashier Desk**



Poly: 54648

Vert: 53333



## **Market Touch Scale**



Poly: 48914

Vert: 48698



## **Market Exit Gate**



Poly: 25076

Vert: 24188



## **Two Shopping Baskets**



Poly: 201280

Vert: 200652

FILENAME: CGAXIS\_MODELS\_64\_31