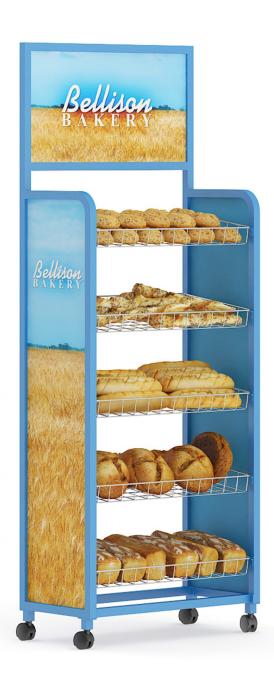

- \*.max (VRay)
- \*.maya
- \*.maya (VRay)
- \*.c4d
- \*.c4d (VRay)
- \*.obj
- \*.fbx



## Market Shelf — Cookies and Chocolates



Poly: 354042

Vert: 349212



## Market Shelf — Cosmetics



Poly: 245154

Vert: 239781



## Market Shelf — Instant Foods



Poly: 223578

Vert: 220704



## Market Shelf — Cleaning Products



Poly: 419436

Vert: 414537



## Market Shelf — Milk and Juices



Poly: 244291

Vert: 239082



## Market Shelf — Energy Drinks



Poly: 578376

Vert: 573702



## Market Shelf — Tea Boxes



Poly: 174964

Vert: 170934



## Market Shelf — Cupcakes



Poly: 153904

Vert: 147460

FILENAME: CGAXIS MODELS 64 08



## **Rack with Water Bottles**



Poly: 209320

Vert: 209978



## **Small Rack with Water Bottles**



Poly: 45698

Vert: 45556



## Market Shelf — Breads



Poly: 344733

Vert: 345515



## Market Stand — Nuts



Poly: 136108

Vert: 130863



## Market Stand — Potato Chips



Poly: 130726

Vert: 125991



## Market Shelf — Vegetables



Poly: 311207

Vert: 305689



## Market Shelf — Fruits



Poly: 467682

Vert: 462656



## Glass Stand with Sweatrolls and Cakes



Poly: 96715

Vert: 95928

FILENAME: CGAXIS\_MODELS\_64\_16



#### Glass Stand with Sweatrolls and Cakes



Poly: 93682

Vert: 92876

FILENAME: CGAXIS\_MODELS\_64\_17



# **Market Refrigerator**



Poly: 454499

Vert: 443210



# **Market Refrigerator**



Poly: 270075

Vert: 269851





Poly: 143282

Vert: 138006

FILENAME: CGAXIS MODELS 64 20





Poly: 132564

Vert: 131284





Poly: 135488

Vert: 133682





Poly: 92880

Vert: 90260



## **Round Market Shelf**



Poly: 7244