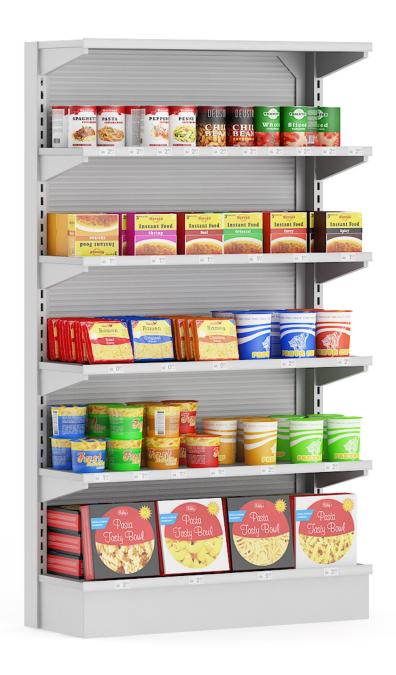

III



#### **DESCRIPTION**

CGAxis Models Volume 64 - is a collection containing 31 high polygon models of various supermarket equipement: market shelves, water racks, cahier desks, market refrigerators, magazine stands, glass stands with sweet rolls and cakes, etc. Models are mapped and have materials and textures. Compatible with 3ds max 2010 or higher, Cinema 4D R11, Maya 2011 or higher and many others.

## **SPECIFICATION**

Total size: 4.67 GB Materias: YES Textures: YES

#### **FORMATS**

- \*.max (Scanline)
- \*.max (MentalRay)
- \*.max (VRay)
- \*.maya
- \*.maya (VRay)
- \*.c4d
- \*.c4d (VRay)
- \*.obj
- \*.fbx



## Market Shelf — Cookies and Chocolates



Poly: 354042

Vert: 349212



## Market Shelf — Cosmetics



Poly: 245154

Vert: 239781



## Market Shelf — Instant Foods



Poly: 223578

Vert: 220704



## Market Shelf — Cleaning Products



Poly: 419436

Vert: 414537



## Market Shelf — Milk and Juices



Poly: 244291

Vert: 239082



## Market Shelf — Energy Drinks



Poly: 578376

Vert: 573702



## Market Shelf — Tea Boxes



Poly: 174964

Vert: 170934



## Market Shelf — Cupcakes



Poly: 153904

Vert: 147460

FILENAME: CGAXIS MODELS 64 08



## **Rack with Water Bottles**



Poly: 209320

Vert: 209978



## **Small Rack with Water Bottles**



Poly: 45698

Vert: 45556



## Market Shelf — Breads



Poly: 344733

Vert: 345515



## Market Stand — Nuts



Poly: 136108

Vert: 130863



## Market Stand — Potato Chips



Poly: 130726

Vert: 125991



## Market Shelf — Vegetables



Poly: 311207

Vert: 305689



## Market Shelf — Fruits



Poly: 467682

V