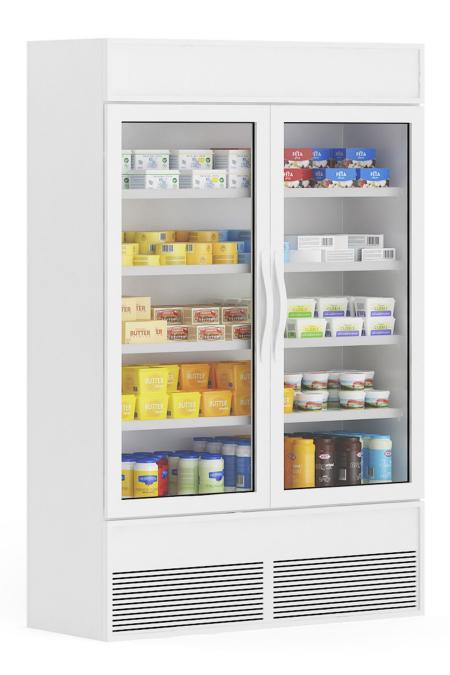

# **Market Refrigerator**

Poly: 454499

Vert: 443210

# **Market Refrigerator**

Poly: 270075

Vert: 269851

Poly: 143282

Vert: 138006

FILENAME: CGAXIS MODELS 64 20

Poly: 132564

Vert: 131284