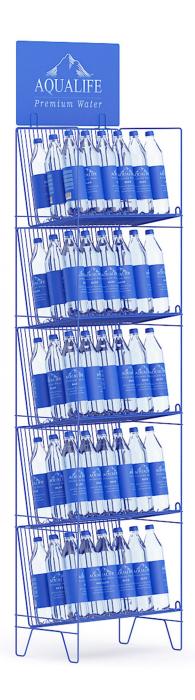

*SPECIFICATION**

Total size: 4.67 GB Materias: YES Textures: YES

#### **FORMATS**

- \*.max (Scanline)
- \*.max (MentalRay)
- \*.max (VRay)
- \*.maya
- \*.maya (VRay)
- \*.c4d
- \*.c4d (VRay)
- \*.obj
- \*.fbx



## Market Shelf — Cookies and Chocolates



Poly: 354042

Vert: 349212



## Market Shelf — Cosmetics



Poly: 245154

Vert: 239781



## Market Shelf — Instant Foods



Poly: 223578

Vert: 220704



## Market Shelf — Cleaning Products



Poly: 419436

Vert: 414537



## Market Shelf — Milk and Juices



Poly: 244291

Vert: 239082



## Market Shelf — Energy Drinks



Poly: 578376

Vert: 573702



## Market Shelf — Tea Boxes



Poly: 174964

Vert: 170934



## Market Shelf — Cupcakes



Poly: 153904

Vert: 147460

FILENAME: CGAXIS MODELS 64 08



## **Rack with Water Bottles**



Poly: 209320

Vert: 209978



## **Small Rack with Water Bottles**



Poly: 45698

Vert: 45556



## Market Shelf — Breads



Poly: 344733

Vert: 345515



## Market Stand — Nuts



Poly: 136108

Vert: 130863



## Market Stand — Potato Chips



Poly: 130726

Vert: 125991



## Market Shelf — Vegetables



Poly: 311207

Vert: 305689



## Market Shelf — Fruits



Poly: 467682

Vert: 462656



## Glass Stand with Sweatrolls and Cakes



Poly: 96715

Vert: 95928

FILENAME: CGAXIS\_MODELS\_64\_16



#### Glass Stand with Sweatrolls and Cakes



Poly: 93682

Vert: 92876

FILENAME: CGAXIS\_MODELS\_64\_17



# **Market Refrigerator**



Poly: 454499

Vert: 443210



# **Market Refrigerator**



Poly: 270075

Vert: 269851





Poly: 143282

Vert: 138006

FILENAME: CGAXIS MODELS 64 20





Poly: