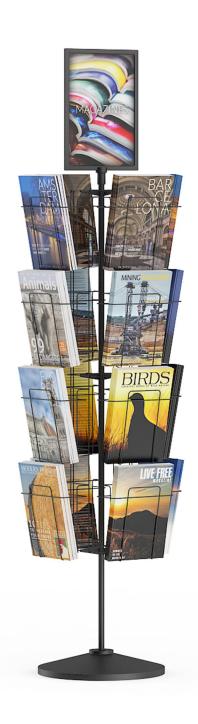

## Market Shelf — Cupcakes

Poly: 153904

Vert: 147460

FILENAME: CGAXIS MODELS 64 08