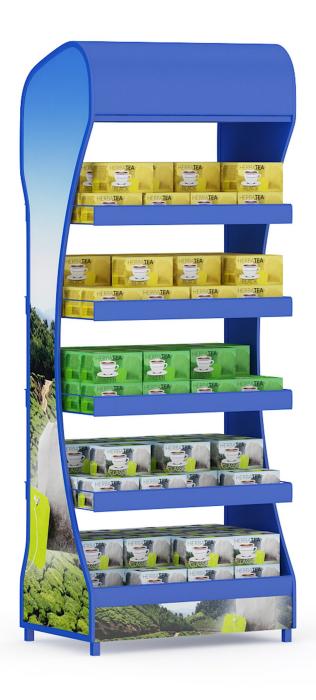

, etc. Models are mapped and have materials and textures. Compatible with 3ds max 2010 or higher, Cinema 4D R11, Maya 2011 or higher and many others.

## **SPECIFICATION**

Total size: 4.67 GB Materias: YES Textures: YES

#### **FORMATS**

- \*.max (Scanline)
- \*.max (MentalRay)
- \*.max (VRay)
- \*.maya
- \*.maya (VRay)
- \*.c4d
- \*.c4d (VRay)
- \*.obj
- \*.fbx



## Market Shelf — Cookies and Chocolates



Poly: 354042

Vert: 349212



## Market Shelf — Cosmetics



Poly: 245154

Vert: 239781



## Market Shelf — Instant Foods



Poly: 223578

Vert: 220704



## Market Shelf — Cleaning Products



Poly: 419436

Vert: 414537



## Market Shelf — Milk and Juices



Poly: 244291

Vert: 239082



## Market Shelf — Energy Drinks



Poly: 578376

Vert: 573702



## Market Shelf — Tea Boxes



Poly: 174964

Vert: 170934



## Market Shelf — Cupcakes



Poly: 153904

Vert: 147460

FILENAME: CGAXIS MODELS 64 08



## **Rack with Water Bottles**



Poly: 209320

Vert: 209978



## **Small Rack with Water Bottles**



Poly: 45698

Vert: 45556



## Market Shelf — Breads



Poly: 344733

Vert: 345515



## Market Stand — Nuts



Poly: 136108

Vert: 130863



## Market Stand — Potato Chips



Poly: 130726

Vert: 125991



## Market Shelf — Vegetables



Poly: 311207

Vert: 305689



## Market Shelf — Fruits



Poly: 467682

Vert: 462656



## Glass Stand with Sweatrolls and Cakes



Poly: 96715

Vert: 95928

FILENAME: CGAXIS\_MODELS\_64\_16



#### Glass Stand with Sweatrolls and Cakes



Poly: 93682

Vert: 92876

FILENAME: CGAXIS\_MODELS\_64\_17



# **Market Refrigerator**



Poly