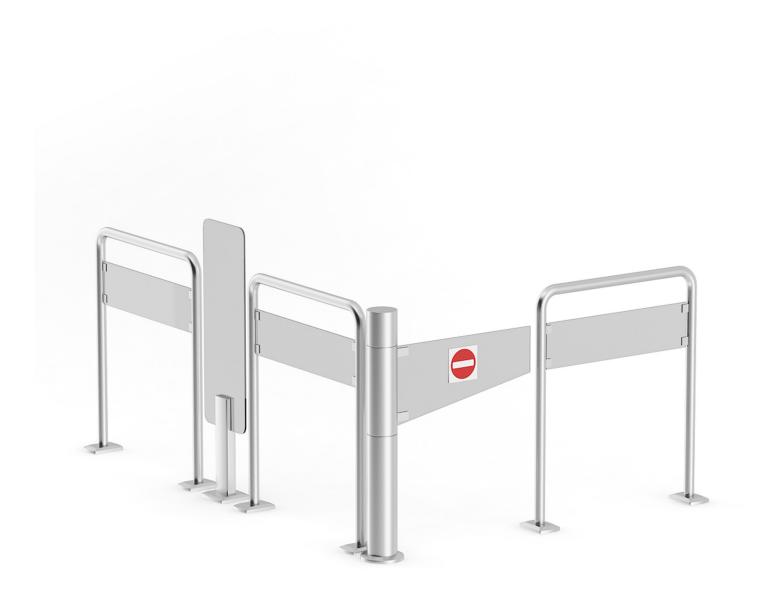

LS\_64\_16



#### Glass Stand with Sweatrolls and Cakes



Poly: 93682

Vert: 92876

FILENAME: CGAXIS\_MODELS\_64\_17



# **Market Refrigerator**



Poly: 454499

Vert: 443210



# **Market Refrigerator**



Poly: 270075

Vert: 269851





Poly: 143282

Vert: 138006

FILENAME: CGAXIS MODELS 64 20





Poly: 132564

Vert: 131284





Poly: 135488

Vert: 133682





Poly: 92880

Vert: 90260



## **Round Market Shelf**



Poly: 724494

Vert: 713480



## Market Refrigerator — Beer



Poly: 233304

Vert: 229062



## Market Refrigerator — Beer



Poly: 412411

Vert: 404700



## **Cashier Desk**



Poly: 74750

Vert: 73642

FILENAME: CGAXIS\_MODELS\_64\_27



## **Cashier Desk**



Poly: 54648

Vert: 53333



## **Market Touch Scale**



Poly: 48914

Vert: 48698



## **Market Exit Gate**



Poly: 25076

Vert: 24188



## **Two Shopping Baskets**



Poly: 201280

Vert: 200652

FILENAME: CGAXIS\_MODELS\_64\_31