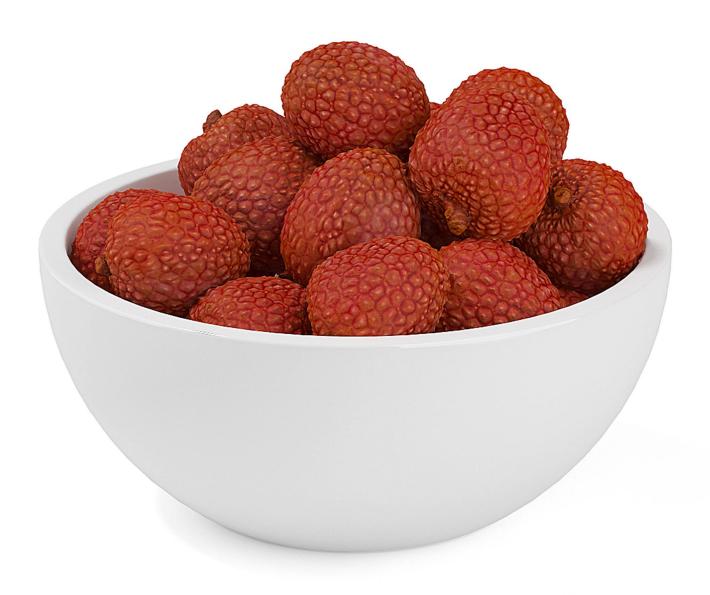

.



#### **Bowl of Walnuts**



Poly: 67848

Vert: 67826



### Walnuts on White Plate



Poly: 16881

Vert: 16893



### Walnuts and a Nutcracker



Poly: 32267

Vert: 32249



## **Bowl of Peanuts**



Poly: 232560

Vert: 232652



## **Peanuts on White Plate**



Poly: 44365

Vert: 44363



### Whole and Peeled Peanuts



Poly: 67702

Vert: 67728



## **Bowl of Pistachios**



Poly: 1680096

Vert: 842802



### Pistachios on White Plate



Poly: 161372

Vert: 161528



### **Bowl of Almonds**



Poly: 273861

Vert: 274497



### **Almonds on White Plate**



Poly: 77120

Vert: 77298



## **Bowl of Apples**



Poly: 38136

Vert: 38150



# **Apples on White Plate**



Poly: 14502

Vert: 14476



## **Sliced Apples on White Plate**



Poly: 17916

Vert: 17892



# **Bowl of Lychees**



Poly: 155602

Vert: 155590



# **Bowl of Tangerines**



Poly: 81666

Vert: 81718



# **Tangerines on White Plate**



Poly: 9084

Vert: 9090



## **Peeled Tangerines on White Plate**



Poly: 11327

Vert: 11333



# **Halved Tangerine on White Plate**



Poly: 20175

Vert: 20185



## **Bowl of Quince**



Poly: 53816

Vert: 53868



## **Quince on White Plate**



Poly: 8048

Vert: 8054



### Sliced Quinces on White Plate



Poly: 11647

Vert: 11655



### Yams on Wooden Board



Poly: 13418

Vert: 13426



## **Cutted Yams on Wooden Board**



Poly: 11500

Vert: 11506



### Sliced Yams on Wooden Board



Poly: 23536

Vert: 23548



# Oblong Pumpkin on Wooden Board



Poly: 10016

Vert: 10020



# **Sliced Oblong Pumpkin**



Poly: 13721

Vert: 13727



## Red Cabbage on Wooden Bo