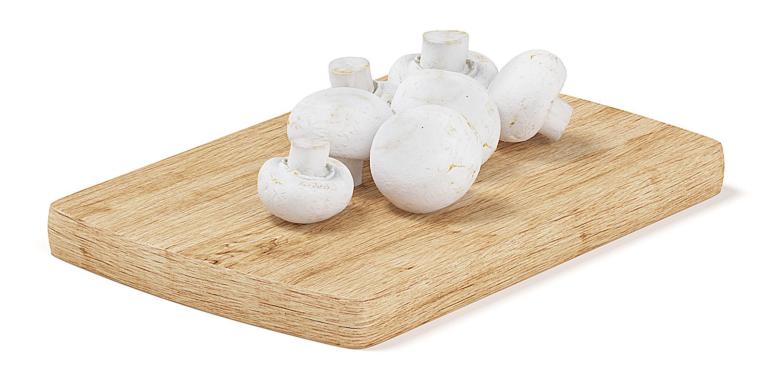

are contained inside a properiety format and displays inside the game during play. In this case, you have to add in the producer's section the information that "models by CGAXIS.com". You can sell/resell rendered moving or still images, resold as a part of a feature film, movie advertisement etc. You have a possibility to publish renders in a book, on a poster, t-shirt, magazine, cover or any other item. You have the right to use your renders in every way - charge a fee for them, modify them, to make postropoduction etc.



## **Sliced Red Cabbage**



Poly: 13746

Vert: 13752



## Red Peppers on Wooden Board



Poly: 16433

Vert: 16441



# **Red Yellow and Green Peppers**



Poly: 16433

Vert: 16441



# **Sliced Red Pepper**



Poly: 11692

Vert: 11698



## Mushrooms on Wooden Board



Poly: 28916

Vert: 28932



## Sliced Mushrooms on Wooden Board



Poly: 28117

Vert: 28133



## **Bowl of Tomatoes**



Poly: 42975

Vert: 43011



### **Whole and Sliced Tomato**



Poly: 12834

Vert: 12842



## Asparagus on Wooden Board



Poly: 76484

Vert: 76510