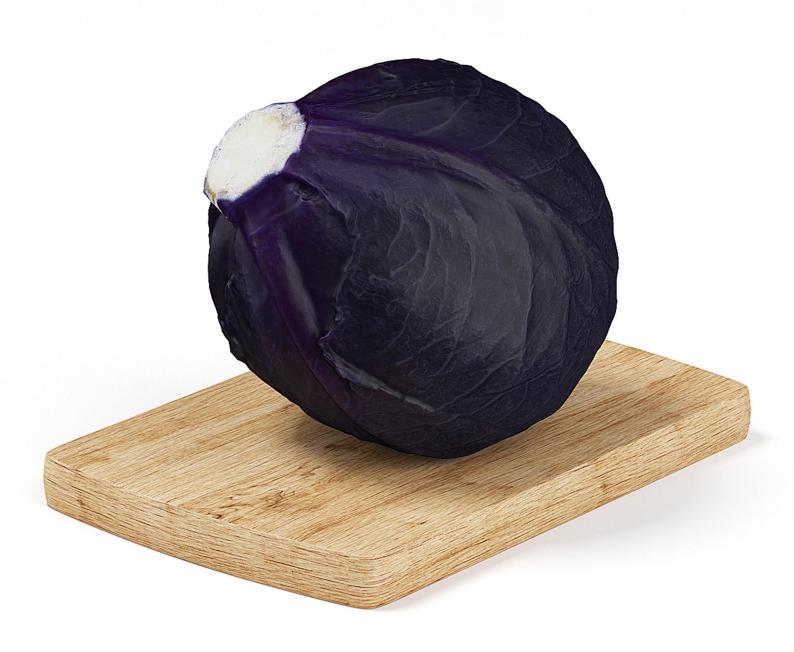

## Red Cabbage on Wooden Board

Poly: 10247

Vert: 10251

FILENAME: CGAXIS\_MODELS\_73\_27

All models, textures, renders, materials, hdri etc. which can be purchased/downloaded from www.cgaxis.com are on Royalty-Free non-exclusive license. License is personal and NON transferable. Models, textures, renders, materials, hdri etc. that You have purchased are non-exclusively licensed, NOT sold to You. You can use CGAxis products as a part of a game, if the products are contained inside a properiety format and displays inside the game during play. In this case, you have to add in the producer's section the information that "models by CGAXIS.com". You can sell/resell rendered moving or still images, resold as a part of a feature film, movie advertisement etc. You have a possibility to publish renders in a book, on a poster, t-shirt, magazine, cover or any other item. You have the right to use your renders in every way - charge a fee for them, modify them, to make postropoduction etc.