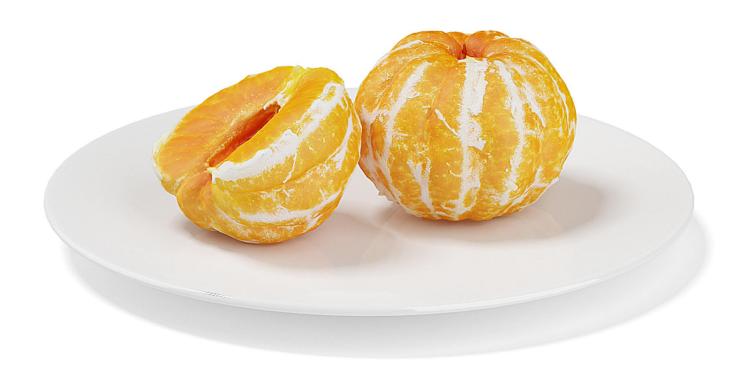

f Peanuts**



Poly: 232560

Vert: 232652



## **Peanuts on White Plate**



Poly: 44365

Vert: 44363



### Whole and Peeled Peanuts



Poly: 67702

Vert: 67728



## **Bowl of Pistachios**



Poly: 1680096

Vert: 842802



### Pistachios on White Plate



Poly: 161372

Vert: 161528



### **Bowl of Almonds**



Poly: 273861

Vert: 274497



### **Almonds on White Plate**



Poly: 77120

Vert: 77298



## **Bowl of Apples**



Poly: 38136

Vert: 38150



# **Apples on White Plate**



Poly: 14502

Vert: 14476



## **Sliced Apples on White Plate**



Poly: 17916

Vert: 17892



# **Bowl of Lychees**



Poly: 155602

Vert: 155590



# **Bowl of Tangerines**



Poly: 81666

Vert: 81718



# **Tangerines on White Plate**



Poly: 9084

Vert: 9090



## **Peeled Tangerines on White Plate**



Poly: 11327

Vert: 11333



# **Halved Tangerine on White Plate**



Poly: 20175

Vert: 20185



## **Bowl of Quince**



Poly: 53816

Vert: 53868



## **Quince on White Plate**



Poly: 8048

Vert: 8054



### Sliced Quinces on White Plate



Poly: 11647

Vert: 11655



### Yams on Wooden Board



Poly: 13418

Vert: 13426



## **Cutted Yams on Wooden Board**



Poly: 11500

Vert: 11506



### Sliced Yams on Wooden Board



Poly: 23536

Vert: 23548



# Oblong Pumpkin on Wooden Board



Poly: 10016

Vert: 10020



# **Sliced Oblong Pumpkin**



Poly: 13721

Vert: 13727



## Red Cabbage on Wooden Board



Poly: 10247

Vert: 10251

FILENAME: CGAXIS\_MODELS\_73\_27

All models, textures, renders, materials, hdri etc. which can be purchased/downloaded from www.cgaxis.com are on Royalty-Fr