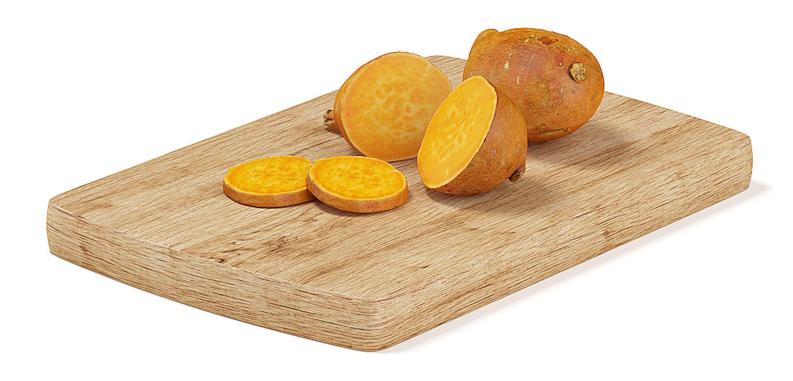

Poly: 38136

Vert: 38150



# **Apples on White Plate**



Poly: 14502

Vert: 14476



## **Sliced Apples on White Plate**



Poly: 17916

Vert: 17892



# **Bowl of Lychees**



Poly: 155602

Vert: 155590



# **Bowl of Tangerines**



Poly: 81666

Vert: 81718



# **Tangerines on White Plate**



Poly: 9084

Vert: 9090



## **Peeled Tangerines on White Plate**



Poly: 11327

Vert: 11333



# **Halved Tangerine on White Plate**



Poly: 20175

Vert: 20185



## **Bowl of Quince**



Poly: 53816

Vert: 53868



## **Quince on White Plate**



Poly: 8048

Vert: 8054



### Sliced Quinces on White Plate



Poly: 11647

Vert: 11655



### Yams on Wooden Board



Poly: 13418

Vert: 13426



## **Cutted Yams on Wooden Board**



Poly: 11500

Vert: 11506



### Sliced Yams on Wooden Board



Poly: 23536

Vert: 23548



# Oblong Pumpkin on Wooden Board



Poly: 10016

Vert: 10020



# **Sliced Oblong Pumpkin**



Poly: 13721

Vert: 13727



## Red Cabbage on Wooden Board



Poly: 10247

Vert: 10251

FILENAME: CGAXIS\_MODELS\_73\_27

All models, textures, renders, materials, hdri etc. which can be purchased/downloaded from www.cgaxis.com are on Royalty-Free non-exclusive license. License is personal and NON transferable. Models, textures, renders, materials, hdri etc. that You have purchased are non-exclusively licensed, NOT sold to You. You can use CGAxis products as a part of a game, if the products are contained inside a properiety format and displays inside the game during play. In this case, you have to add in the producer's section the information that "models by CGAXIS.