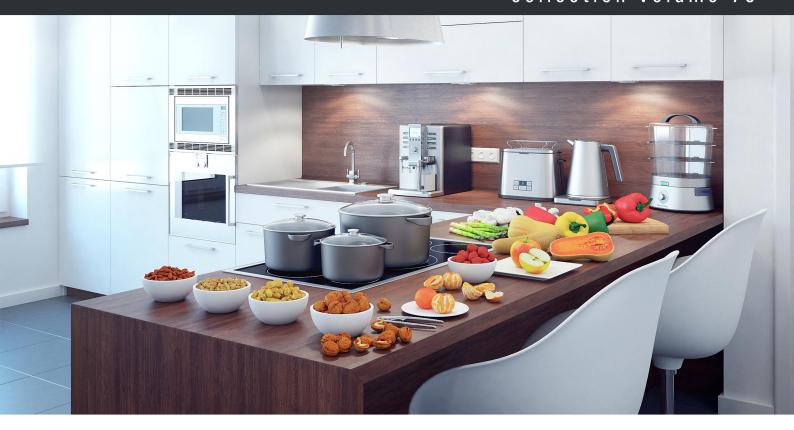

#### **DESCRIPTION**

CGAxis Models Volume 73 - 3D Food VI is a collection containing 36 high polygon 3d models of various fruits and vegetables 3d scanned from real products. You can find in it: walnuts, peanuts, pistachios, almonds, apples, tangerines, peppers, mushrooms, yams, quince fruits, etc. Models are mapped and have materials and textures. Compatible with 3ds max 2010 or higher, Cinema 4D R11, Maya 2011 or higher and many others.