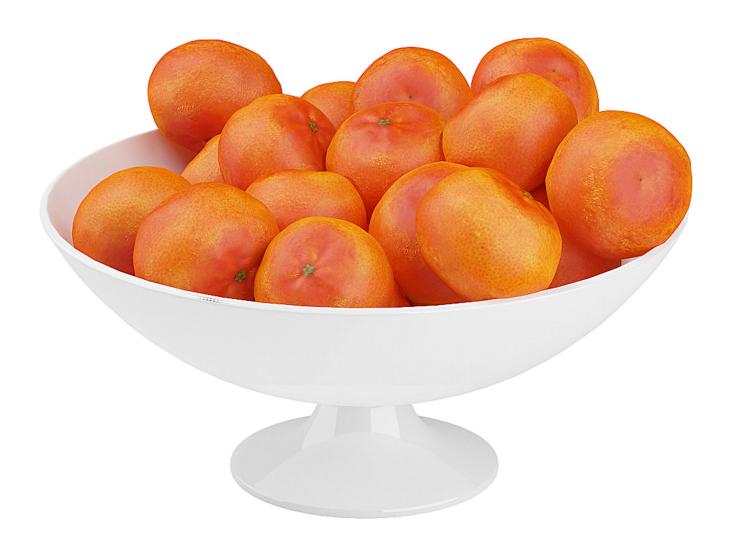

### Walnuts on White Plate



Poly: 16881

Vert: 16893



### Walnuts and a Nutcracker



Poly: 32267

Vert: 32249



## **Bowl of Peanuts**



Poly: 232560

Vert: 232652



## **Peanuts on White Plate**



Poly: 44365

Vert: 44363



### Whole and Peeled Peanuts



Poly: 67702

Vert: 67728



## **Bowl of Pistachios**



Poly: 1680096

Vert: 842802



### Pistachios on White Plate



Poly: 161372

Vert: 161528



### **Bowl of Almonds**



Poly: 273861

Vert: 274497



### **Almonds on White Plate**



Poly: 77120

Vert: 77298



## **Bowl of Apples**



Poly: 38136

Vert: 38150



# **Apples on White Plate**



Poly: 14502

Vert: 14476



## **Sliced Apples on White Plate**



Poly: 17916

Vert: 17892



# **Bowl of Lychees**



Poly: 155602

Vert: 155590



# **Bowl of Tangerines**



Poly: 81666

Vert: 81718



# **Tangerines on White Plate**



Poly: 9084

Vert: 9090



## **Peeled Tangerines on White Plate**



Poly: 11327

Vert: 11333



# **Halved Tangerine on White Plate**



Poly: 20175

Vert: 20185



## **Bowl of Quince**



Poly: 53816

Vert: 53868



## **Quince on White Plate**



Poly: 8048

Vert: 8054



### Sliced Quinces on White Plate



Poly: 11647

Vert: 11655



### Yams on Wooden Board



Poly: 13418

Vert: 13426



## **Cutted Yams on Wooden Board**



Poly: 11500

Vert: 11506



### Sliced Yams on Wooden Board



Poly: 23536

Vert: 23548



# Oblong Pumpkin on Wooden Board



Poly: 10016

Vert: 10020



# **Sliced Oblong Pumpkin**



Poly: 13721

Vert: 13727



## Red Cabbage on Wooden Board



Poly: 10247

Vert: 10251

FILENAME: CGAXIS\_MODELS\