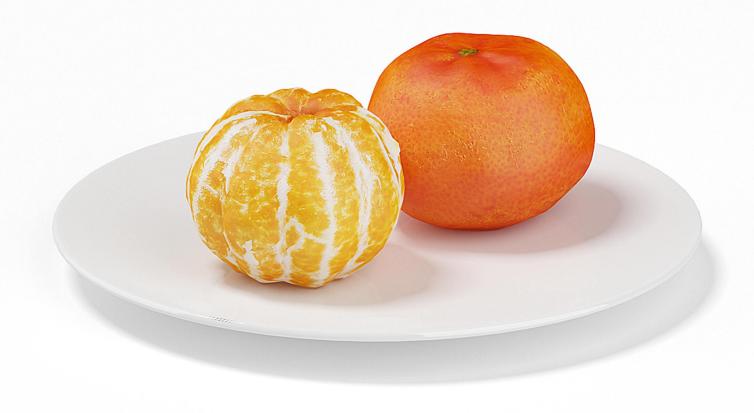

# Walnuts and a Nutcracker



Poly: 32267

Vert: 32249



## **Bowl of Peanuts**



Poly: 232560

Vert: 232652



## **Peanuts on White Plate**



Poly: 44365

Vert: 44363



### Whole and Peeled Peanuts



Poly: 67702

Vert: 67728



## **Bowl of Pistachios**



Poly: 1680096

Vert: 842802



### Pistachios on White Plate



Poly: 161372

Vert: 161528



### **Bowl of Almonds**



Poly: 273861

Vert: 274497



### **Almonds on White Plate**



Poly: 77120

Vert: 77298



## **Bowl of Apples**



Poly: 38136

Vert: 38150



# **Apples on White Plate**



Poly: 14502

Vert: 14476



## **Sliced Apples on White Plate**



Poly: 17916

Vert: 17892



# **Bowl of Lychees**



Poly: 155602

Vert: 155590



# **Bowl of Tangerines**



Poly: 81666

Vert: 81718



# **Tangerines on White Plate**



Poly: 9084

Vert: 9090



## **Peeled Tangerines on White Plate**



Poly: 11327

Vert: 11333



# **Halved Tangerine on White Plate**



Poly: 20175

Vert: 20185



## **Bowl of Quince**



Poly: 53816

Vert: 53868



## **Quince on White Plate**



Poly: 8048

Vert: 8054



### Sliced Quinces on White Plate



Poly: 11647

Vert: 11655



### Yams on Wooden Board



Poly: 13418

Vert: 13426



## **Cutted Yams on Wooden Board**



Poly: 11500

Vert: 11506



### Sliced Yams on Wooden Board



Poly: 23536

Vert: 23548



# Oblong Pumpkin on Wooden Board



Poly: 10016

Vert: 10020



# **Sliced Oblong Pumpkin**



Poly: 13721

Vert: 13727



## Red Cabbage on Wooden Board



Poly: 10247

Vert: 10251

FILENAME: CGAXIS\_MODELS\_73\_27

All models, textures, renders, materials, hdri etc. wh