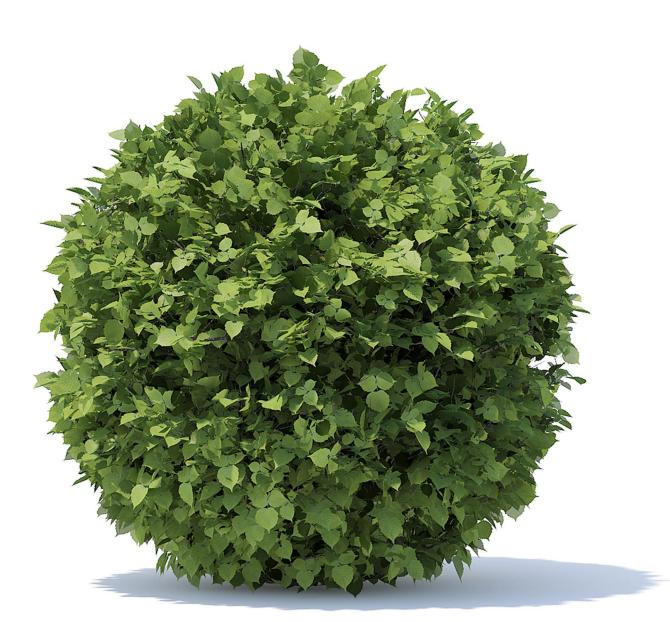

# Poly: 277785 Vert: 683452 FILENAME: CGAXIS\_MODELS\_89\_01

**Round Shrub** 

#### Poly: 231861 Vert: 636039 FILENAME: CGAXIS\_MODELS\_89\_02