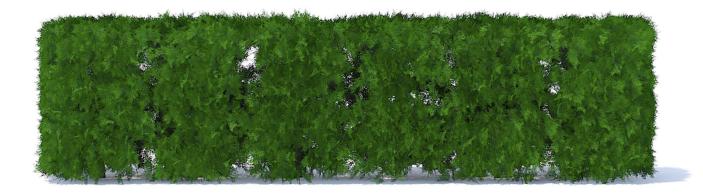

ert: 248246 FILENAME: CGAXIS\_MODELS\_89\_22





**Curved Hedge** 



# Poly: 155885 Vert: 248240 FILENAME: CGAXIS\_MODELS\_89\_23





**Spherical Hedge** 



# Poly: 180648 Vert: 293528 FILENAME: CGAXIS\_MODELS\_89\_24





Half-Sphere Hedge



## Poly: 180588 Vert: 292402 FILENAME: CGAXIS\_MODELS\_89\_25





Straight Red Hedge



# Poly: 651624 Vert: 1174056 FILENAME: CGAXIS\_MODELS\_89\_26





**Curved Red Hedge** 



#### Poly: 651164 Vert: 1173021 FILENAME: CGAXIS\_MODELS\_89\_27





Square Red Hedge



## Poly: 1029591 Vert: 1579465 FILENAME: CGAXIS\_MODELS\_89\_28





#### Hand Shaped Red Hedge



#### Poly: 208756 Vert: 458718 FILENAME: CGAXIS\_MODELS\_89\_29





Half-Sphere Red Hedge



# Poly: 200088 Vert: 447496 FILENAME: CGAXIS\_MODELS\_89\_30





Straight Thuja Hedge



#### Poly: 822388 Vert: 1006834 FILENAME: CGAXIS\_MODELS\_89\_31





#### Curved Thuja Hedge



#### Poly: 822172 Vert: 1006348 FILENAME: CGAXIS\_MODELS\_89\_32





# Cylindrical Thuja Hedge



#### Poly: 810988 Vert: 927239 FILENAME: CGAXIS\_MODELS\_89\_33





#### Cone Shaped Thuja Hedge



#### Poly: 154153 Vert: 243906 FILENAME: CGAXIS\_MODELS\_89\_34





Thuja Shrub



#### Poly: 424848 Vert: 657475 FILENAME: CGAXIS\_MODELS\_89\_35





Short Thuja Shrub



## Poly: 226498 Vert: 347703 FILENAME: CGAXIS\_MODELS\_89\_36