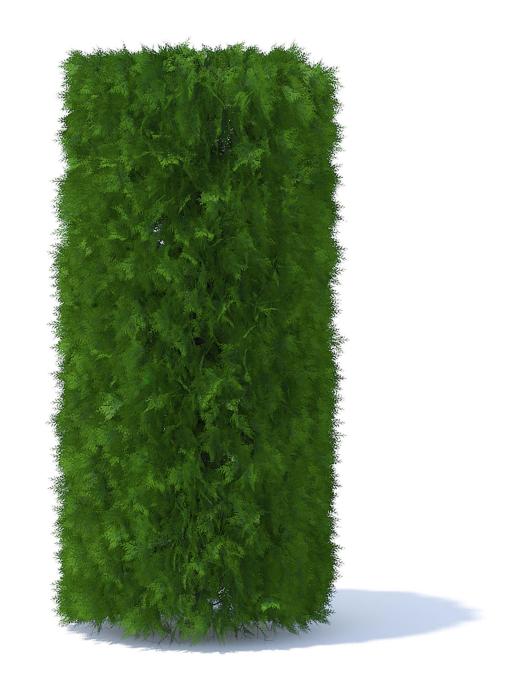

# Cylindrical Thuja Hedge

#### Poly: 810988 Vert: 927239 FILENAME: CGAXIS\_MODELS\_89\_33