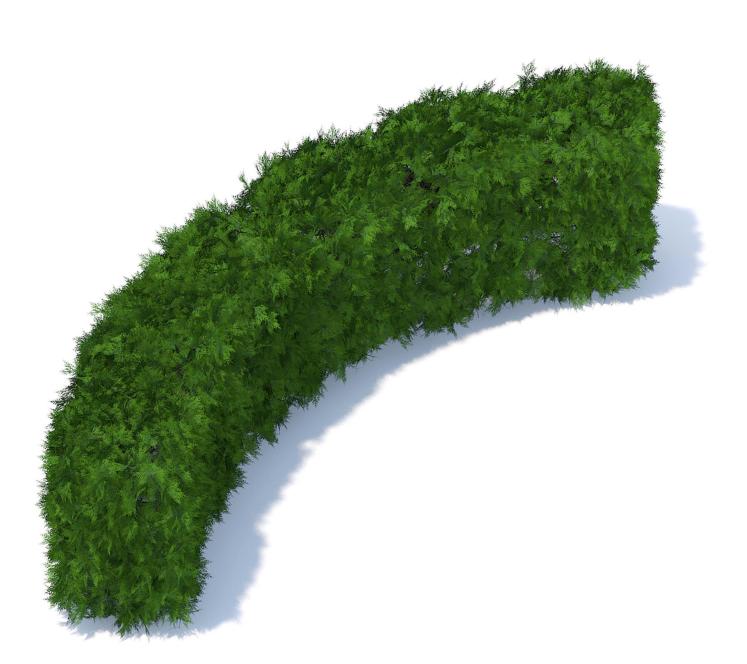

#### Curved Thuja Hedge

#### Poly: 822172 Vert: 1006348 FILENAME: CGAXIS\_MODELS\_89\_32