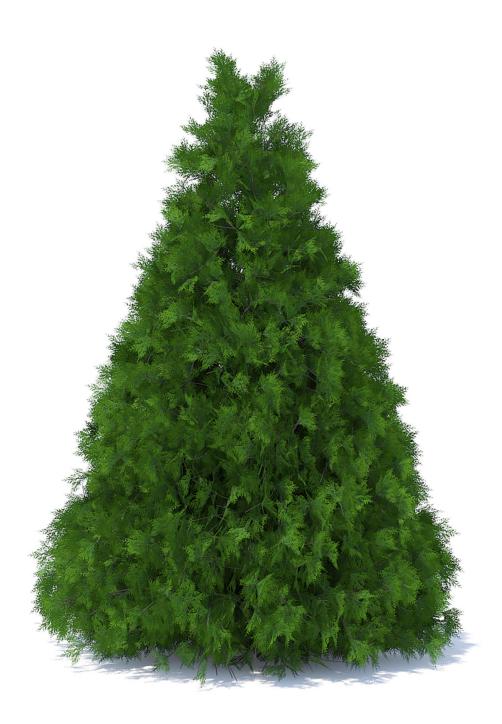

#### Cone Shaped Thuja Hedge

#### Poly: 154153 Vert: 243906 FILENAME: CGAXIS\_MODELS\_89\_34

Thuja Shrub