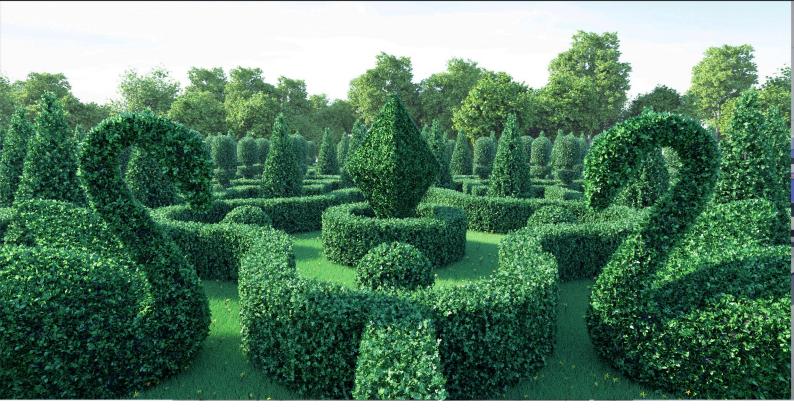

#### **Elephant Shaped Hedge**

#### Poly: 301602 Vert: 901604 FILENAME: CGAXIS\_MODELS\_89\_14

Swan Shaped Hedge

# Poly: 203360 Vert: 603362 FILENAME: CGAXIS\_MODELS\_89\_15