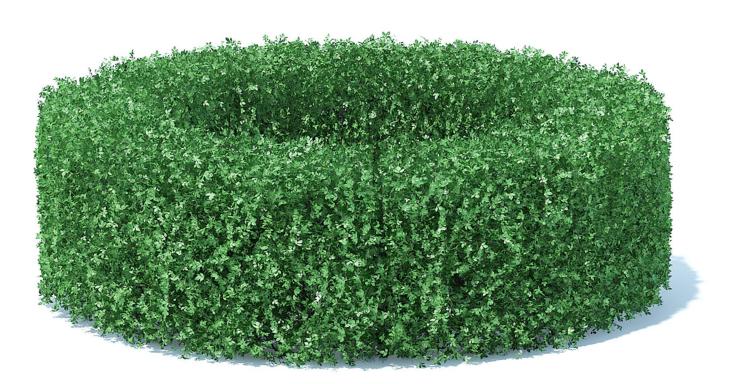

#### Poly: 1867848 Vert: 3890832 FILENAME: CGAXIS\_MODELS\_89\_08

**Spherical Hedge** 