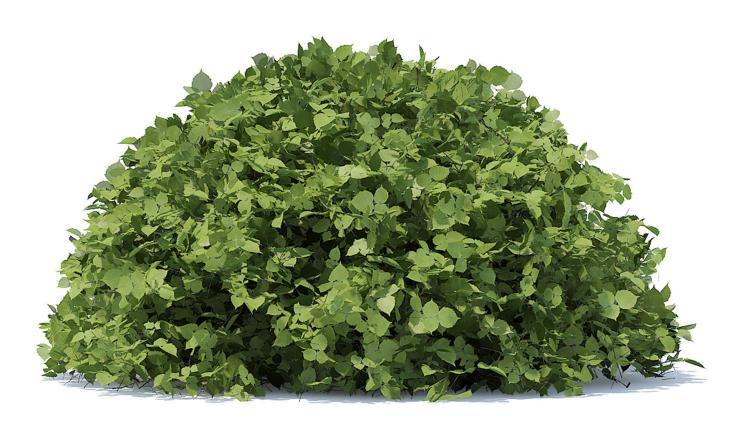

**



#### Poly: 97886 Vert: 291116 FILENAME: CGAXIS\_MODELS\_89\_16





#### Cube Shaped Hedge



#### Poly: 194376 Vert: 580262 FILENAME: CGAXIS\_MODELS\_89\_17





Arc Shaped Hedge



## Poly: 550947 Vert: 990275 FILENAME: CGAXIS\_MODELS\_89\_18





Short Round Hedge



# Poly: 143066 Vert: 249054 FILENAME: CGAXIS\_MODELS\_89\_19





Tall Hedge



#### Poly: 244812 Vert: 385213 FILENAME: CGAXIS\_MODELS\_89\_20





**Heart Shaped Shrub** 



## Poly: 353592 Vert: 579410 FILENAME: CGAXIS\_MODELS\_89\_21





Straight Hedge



# Poly: 155887 Vert: 248246 FILENAME: CGAXIS\_MODELS\_89\_22





**Curved Hedge** 



# Poly: 155885 Vert: 248240 FILENAME: CGAXIS\_MODELS\_89\_23





**Spherical Hedge** 



# Poly: 180648 Vert: 293528 FILENAME: CGAXIS\_MODELS\_89\_24





Half-Sphere Hedge



## Poly: 180588 Vert: 292402 FILENAME: CGAXIS\_MODELS\_89\_25





Straight Red Hedge



# Poly: 651624 Vert: 1174056 FILENAME: CGAXIS\_MODELS\_89\_26





**Curved Red Hedge** 



#### Poly: 651164 Vert: 1173021 FILENAME: CGAXIS\_MODELS\_89\_27





Square Red Hedge



## Poly: 1029591 Vert: 1579465 FILENAME: CGAXIS\_MODELS\_89\_28





#### Hand Shaped Red Hedge



#### Poly: 208756 Vert: 458718 FILENAME: CGAXIS\_MODELS\_89\_29





Half-Sphere Red Hedge



# Poly: 200088 Vert: 447496 FILENAME: CGAXIS\_MODELS\_89\_30





Straight Thuja Hedge



#### Poly: 822388 Vert: 1006834 FILENAME: CGAXIS\_MODELS\_89\_31





#### Curved Thuja Hedge



#### Poly: 822172 Vert: 1006348 FILENAME: CGAXIS\_MODELS\_89\_32





# Cylindrical Thuja Hedge



#### Poly: 810988 Vert: 927239 FILENAME: CGAXIS\