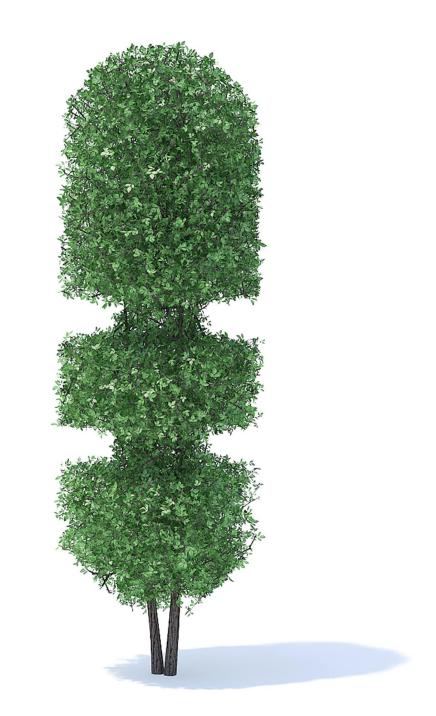

#### DESCRIPTION

CGAxis Models Volume 89 - Hedges is a collection containing 36 high polygon 3d models of hedges and shrubs. You can find in it straight and curved hedges which you can join together to make larger sets and many single shrubs in various shapes. All models in this collection are prepared for 3ds max 2010 (V-Ray, Cororna, Mental Ray, Scanline), Cinema 4D R15 (Advanced Renderer, V-Ray), VRMESH, FBX and OBJ file formats.