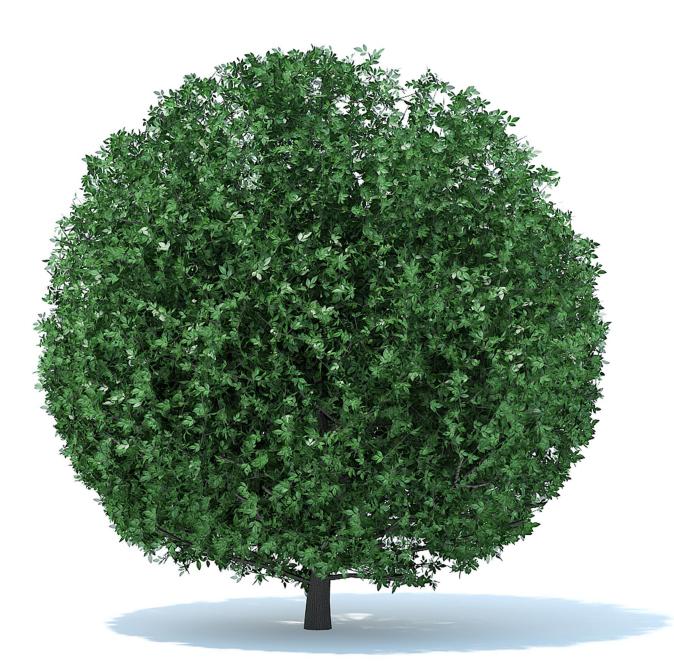

#### DESCRIPTION

CGAxis Models Volume 89 - Hedges is a collection containing 36 high polygon 3d models of hedges and shrubs. You can find in it straight and curved hedges which you can join together to make larger sets and many single shrubs in various shapes. All models in this collection are prepared for 3ds max 2010 (V-Ray, Cororna, Mental Ray, Scanline), Cinema 4D R15 (Advanced Renderer, V-Ray), VRMESH, FBX and OBJ file formats.

#### **SPECIFICATION**

Total size: 9.64 GB Materias: YES Textures: YES

#### **FORMATS**

- \*.max (Scanline)
- \*.max (Corona)
- \*.max (MentalRay)
- \*.max (VRay)
- \*.c4d
- \*.c4d (VRay)
- \*.obj
- \*.fbx
- \*.vrmesh





**Spherical Shrub** 



# Poly: 277785 Vert: 683452 FILENAME: CGAXIS\_MODELS\_89\_01





**Round Shrub** 



#### Poly: 231861 Vert: 636039 FILENAME: CGAXIS\_MODELS\_89\_02





#### Tall Round Shrub



#### Poly: 752510 Vert: 1615213 FILENAME: CGAXIS\_MODELS\_89\_03





Straight Hedge



#### Poly: 462058 Vert: 908098 FILENAME: CGAXIS\_MODELS\_89\_04





**Curved Hedge** 



#### Poly: 462058 Vert: 908098 FILENAME: CGAXIS\_MODELS\_89\_05





Straight Hedge



#### Poly: 622616 Vert: 1296944 FILENAME: CGAXIS\_MODELS\_89\_06





**Curved Hedge** 



# Poly: 622616 Vert: 1296944 FILENAME: CGAXIS\_MODELS\_89\_07





**Circle Shaped Hedge** 



#### Poly: 1867848 Vert: 3890832 FILENAME: CGAXIS\_MODELS\_89\_08





**Spherical Hedge** 



#### Poly: 192502 Vert: 417236 FILENAME: CGAXIS\_MODELS\_89\_09





# C