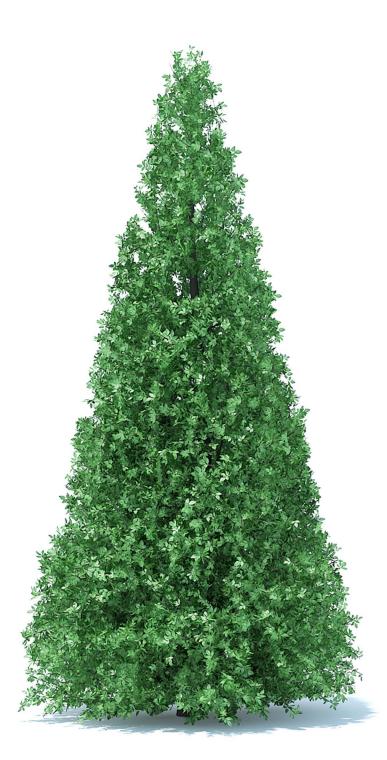

#### Poly: 286337 Vert: 691320 FILENAME: CGAXIS\_MODELS\_89\_11

**Cake Shaped Hedge** 