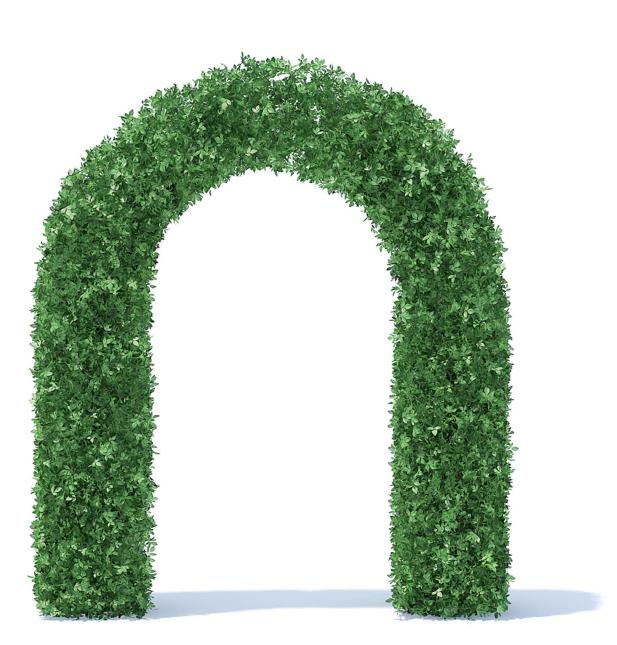

#### DESCRIPTION

CGAxis Models Volume 89 - Hedges is a collection containing 36 high polygon 3d models of hedges and shrubs. You can find in it straight and curved hedges which you can join together to make larger sets and many single shrubs in various shapes. All models in this collection are prepared for 3ds max 2010 (V-Ray, Cororna, Mental Ray, Scanline), Cinema 4D R15 (Advanced Renderer, V-Ray), VRMESH, FBX and OBJ file formats.