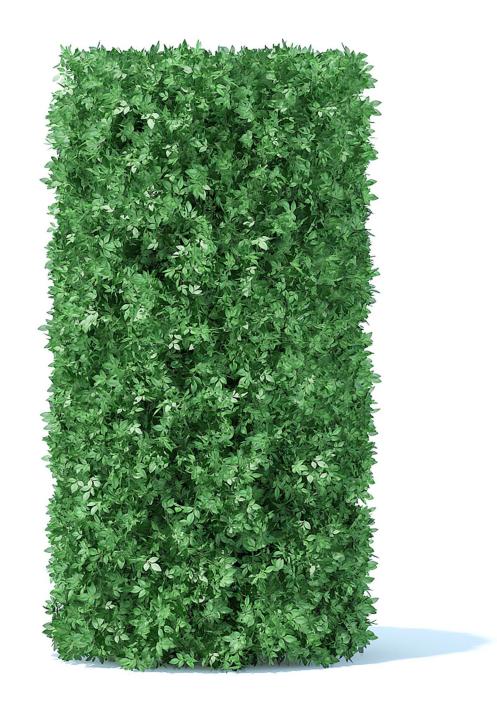

#### Poly: 462058 Vert: 908098 FILENAME: CGAXIS\_MODELS\_89\_04

**Curved Hedge** 