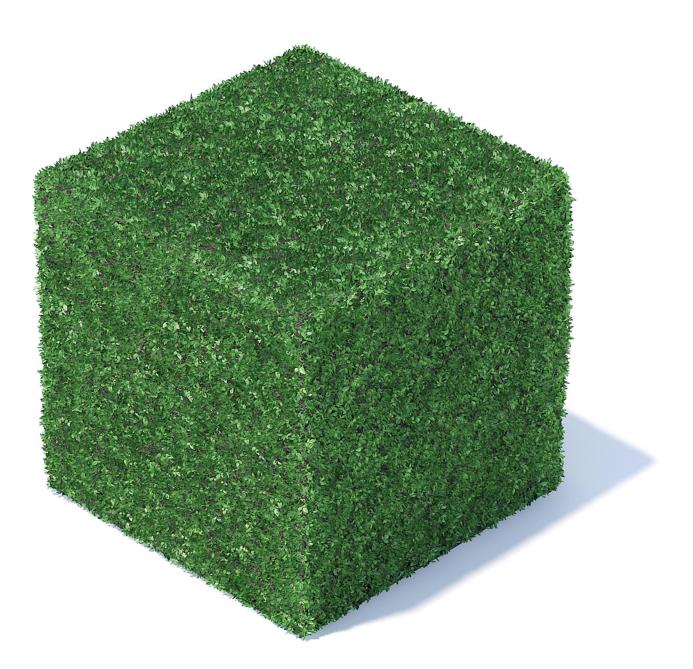

#### Cube Shaped Hedge

#### Poly: 194376 Vert: 580262 FILENAME: CGAXIS\_MODELS\_89\_17

Arc Shaped Hedge