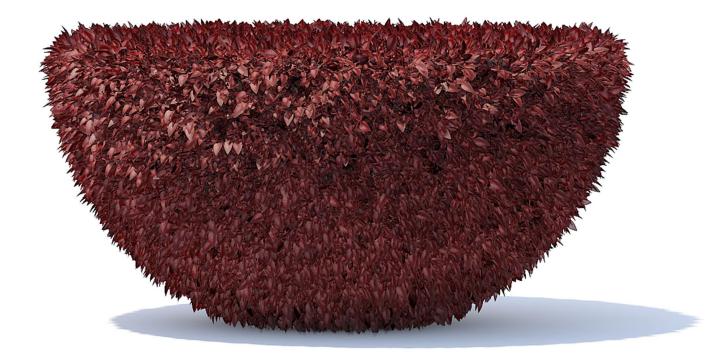

# Poly: 200088 Vert: 447496 FILENAME: CGAXIS\_MODELS\_89\_30

Straight Thuja Hedge