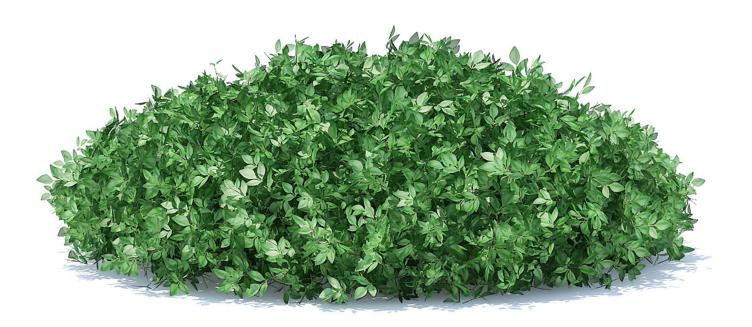

#### DESCRIPTION

CGAxis Models Volume 89 - Hedges is a collection containing 36 high polygon 3d models of hedges and shrubs. You can find in it straight and curved hedges which you can join together to make larger sets and many single shrubs in various shapes. All models in this collection are prepared for 3ds max 2010 (V-Ray, Cororna, Mental Ray, Scanline), Cinema 4D R15 (Advanced Renderer, V-Ray), VRMESH, FBX and OBJ file formats.