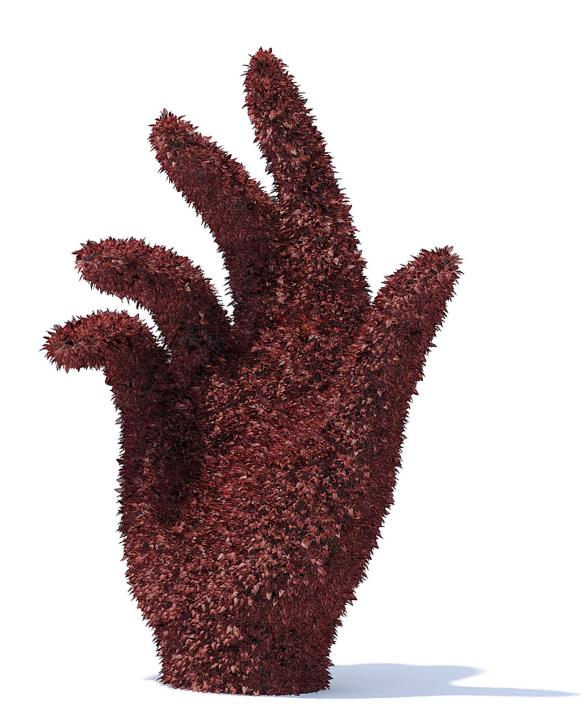

#### Hand Shaped Red Hedge

#### Poly: 208756 Vert: 458718 FILENAME: CGAXIS\_MODELS\_89\_29

Half-Sphere Red Hedge