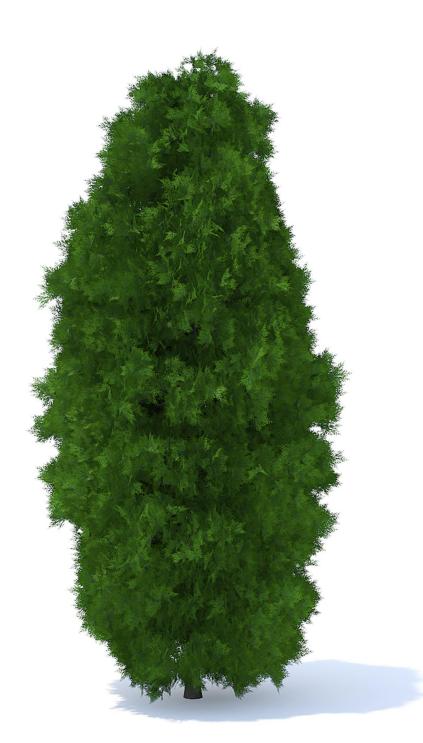

# Cylindrical Thuja Hedge

#### Poly: 810988 Vert: 927239 FILENAME: CGAXIS\_MODELS\_89\_33