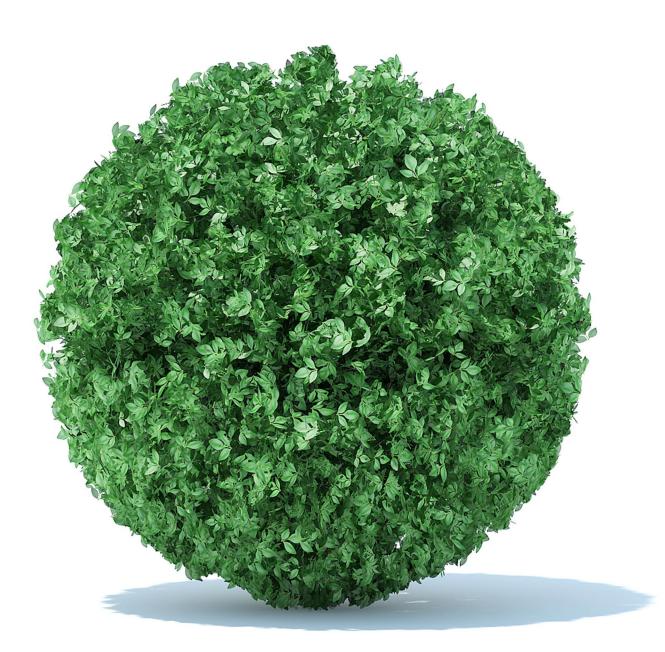

- \*.c4d (VRay)
- \*.obj
- \*.fbx
- \*.vrmesh





**Spherical Shrub** 



# Poly: 277785 Vert: 683452 FILENAME: CGAXIS\_MODELS\_89\_01





**Round Shrub** 



#### Poly: 231861 Vert: 636039 FILENAME: CGAXIS\_MODELS\_89\_02





#### Tall Round Shrub



#### Poly: 752510 Vert: 1615213 FILENAME: CGAXIS\_MODELS\_89\_03





Straight Hedge



#### Poly: 462058 Vert: 908098 FILENAME: CGAXIS\_MODELS\_89\_04





**Curved Hedge** 



#### Poly: 462058 Vert: 908098 FILENAME: CGAXIS\_MODELS\_89\_05





Straight Hedge



#### Poly: 622616 Vert: 1296944 FILENAME: CGAXIS\_MODELS\_89\_06





**Curved Hedge** 



# Poly: 622616 Vert: 1296944 FILENAME: CGAXIS\_MODELS\_89\_07





**Circle Shaped Hedge** 



#### Poly: 1867848 Vert: 3890832 FILENAME: CGAXIS\_MODELS\_89\_08





**Spherical Hedge** 



#### Poly: 192502 Vert: 417236 FILENAME: CGAXIS\_MODELS\_89\_09





# Cylindrical Hedge



#### Poly: 478090 Vert: 947677 FILENAME: CGAXIS\_MODELS\_89\_10





**Cone Shaped Hedge** 



#### Poly: 286337 Vert: 691320 FILENAME: CGAXIS\_MODELS\_89\_11





**Cake Shaped Hedge** 



# Poly: 487817 Vert: 1293624 FILENAME: CGAXIS\_MODELS\_89\_12





#### Heart Shaped Hedge



# Poly: 581536 Vert: 1445984 FILENAME: CGAXIS\_MODELS\_89\_13





#### **Elephant Shaped Hedge**



#### Poly: 301602 Vert: 901604 FILENAME: CGAXIS\_MODELS\_89\_14





Swan Shaped Hedge



# Poly: 203360 Vert: 603362 FILENAME: CGAXIS\_MODELS\_89\_15





#### **Diamond Shaped Hedge**



#### Poly: 97886 Vert: 291116 FILENAME: CGAXIS\_MODELS\_89\_16





#### Cube Shaped Hedge



#### Poly: 194376 Vert: 580262 FILENAM