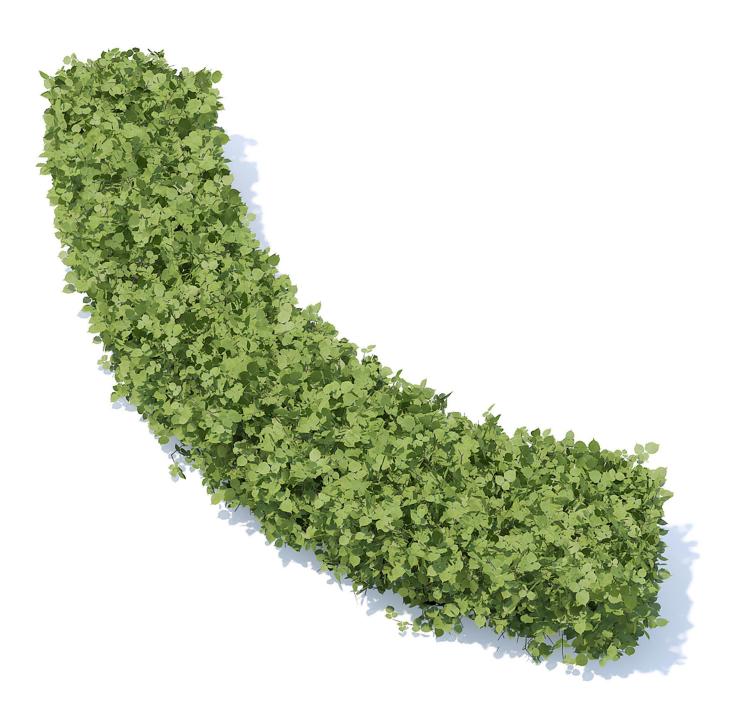

## Poly: 550947 Vert: 990275 FILENAME: CGAXIS\_MODELS\_89\_18

Short Round Hedge