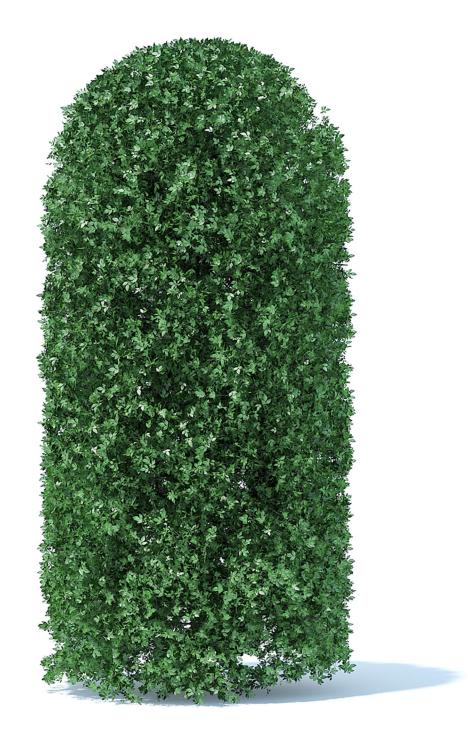

# Cylindrical Hedge

#### Poly: 478090 Vert: 947677 FILENAME: CGAXIS\_MODELS\_89\_10

**Cone Shaped Hedge** 