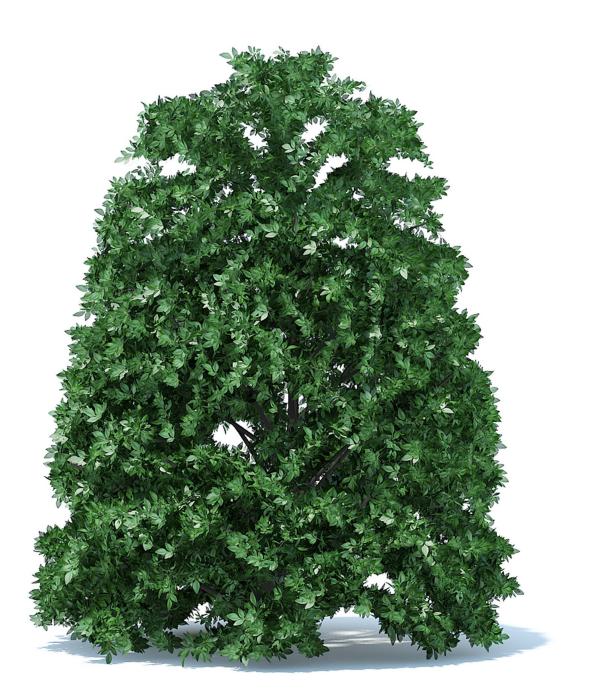

#### Tall Round Shrub

#### Poly: 752510 Vert: 1615213 FILENAME: CGAXIS\_MODELS\_89\_03

Straight Hedge