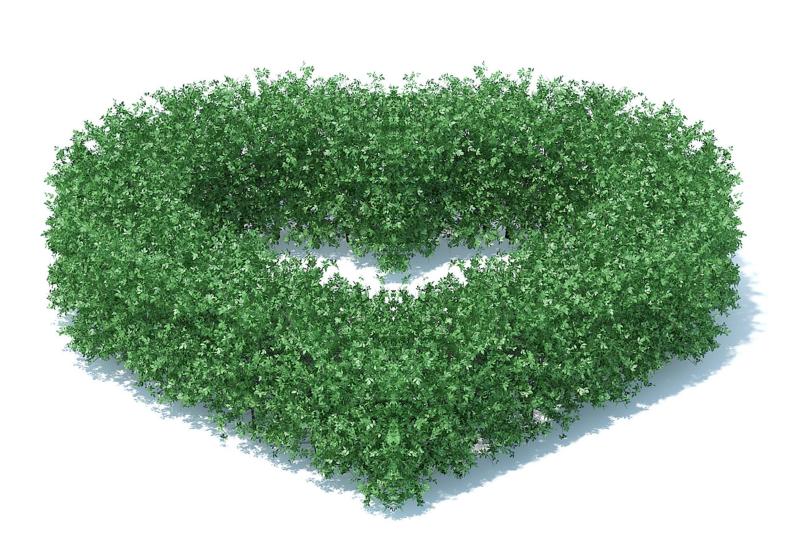

#### Heart Shaped Hedge

# Poly: 581536 Vert: 1445984 FILENAME: CGAXIS\_MODELS\_89\_13