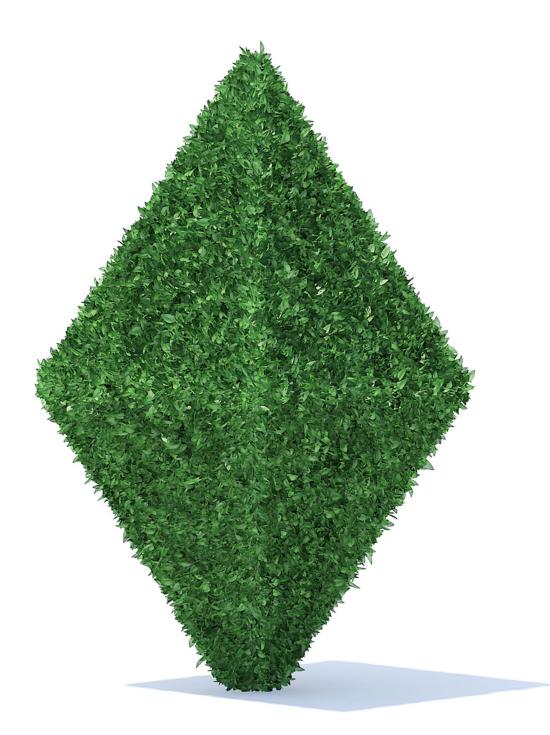

#### **Diamond Shaped Hedge**

#### Poly: 97886 Vert: 291116 FILENAME: CGAXIS\_MODELS\_89\_16