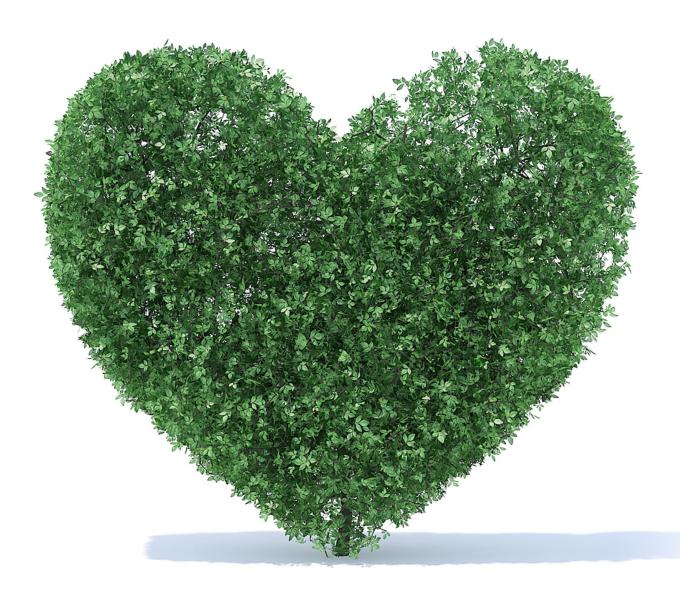

#### Heart Shaped Hedge

# Poly: 581536 Vert: 1445984 FILENAME: CGAXIS\_MODELS\_89\_13