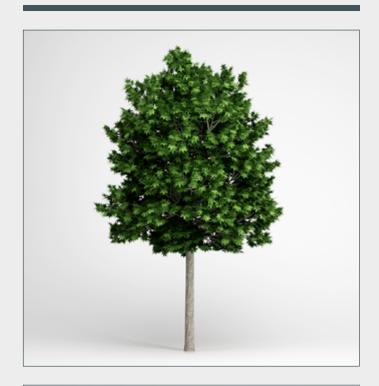

#### DESCRIPTION

CGAxis Models Volume 14 Trees II contains 25 highly detailed models of trees.

CGAxis Models Volume 14: Trees II Collection