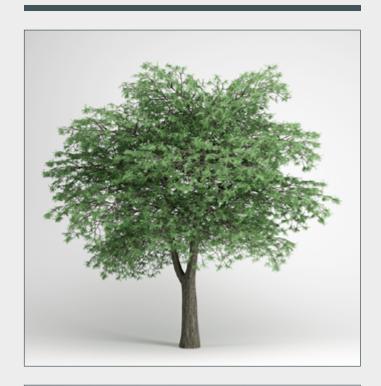

# DESCRIPTION

CGAxis Models Volume 14 Trees II contains 25 highly detailed models of trees.

CGAxis Models Volume 14: Trees II Collection