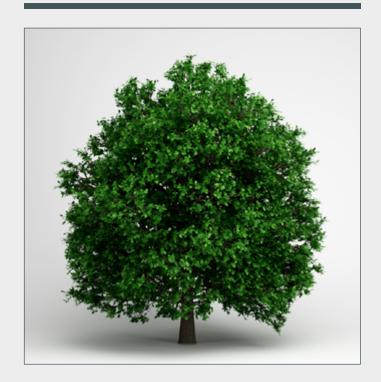

# DESCRIPTION

CGAxis Models Volume 14 Trees II contains 25 highly detailed models of trees.

CGAxis Models Volume 14: Trees II Collection