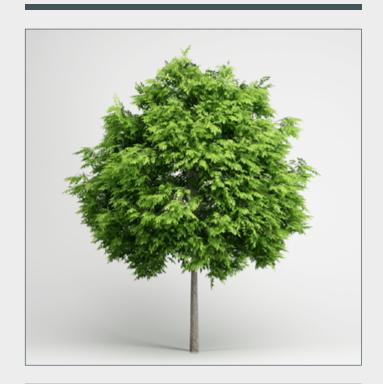

#### DESCRIPTION

CGAxis Models Volume 14 Trees II contains 25 highly detailed models of trees.

CGAxis Models Volume 14: Trees II Collection