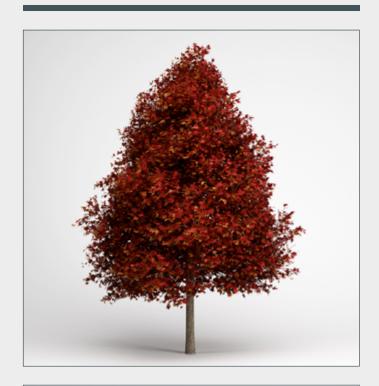

#### DESCRIPTION

CGAxis Models Volume 14 Trees II contains 25 highly detailed models of trees.

CGAxis Models Volume 14: Trees II Collection