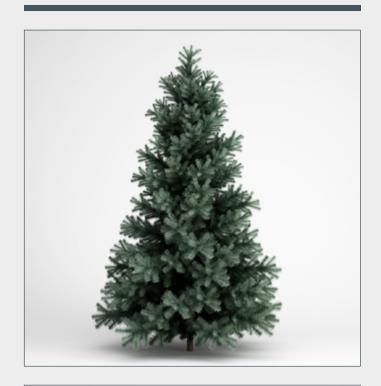

# DESCRIPTION

CGAxis Models Volume 14 Trees II contains 25 highly detailed models of trees.

CGAxis Models Volume 14: Trees II Collection