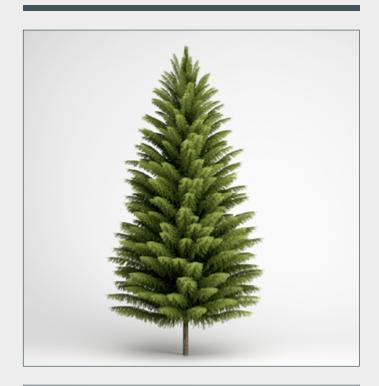

# DESCRIPTION

CGAxis Models Volume 14 Trees II contains 25 highly detailed models of trees.

00

CGAxis Models Volume 14: Trees II Collection