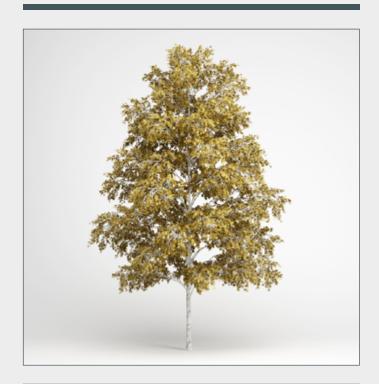

# DESCRIPTION

CGAxis Models Volume 14 Trees II contains 25 highly detailed models of trees.

00

CGAxis Models Volume 14: Trees II Collection