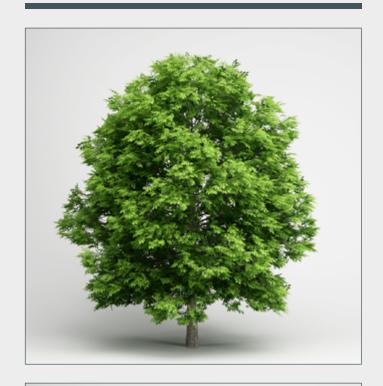

# DESCRIPTION

CGAxis Models Volume 14 Trees II contains 25 highly detailed models of trees.

00

CGAxis Models Volume 14: Trees II Collection