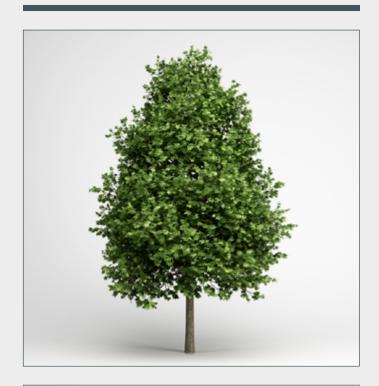

# DESCRIPTION

CGAxis Models Volume 14 Trees II contains 25 highly detailed models of trees.

00

CGAxis Models Volume 14: Trees II Collection