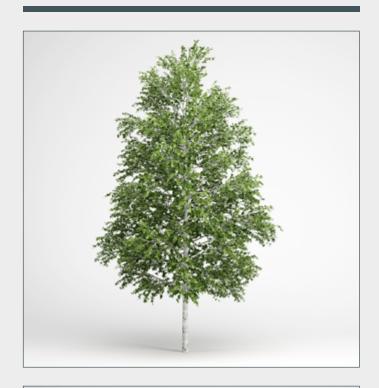

#### DESCRIPTION

CGAxis Models Volume 14 Trees II contains 25 highly detailed models of trees.

CGAxis Models Volume 14: Trees II Collection