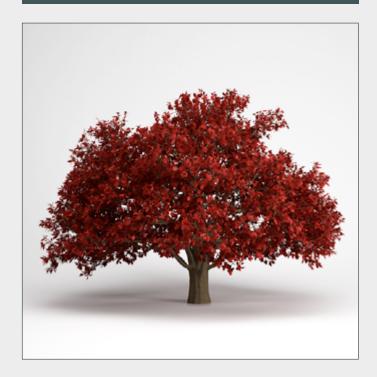

# DESCRIPTION

CGAxis Models Volume 14 Trees II contains 25 highly detailed models of trees.

00

CGAxis Models Volume 14: Trees II Collection