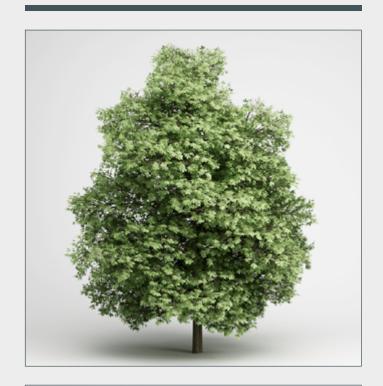

#### DESCRIPTION

CGAxis Models Volume 14 Trees II contains 25 highly detailed models of trees.

CGAxis Models Volume 14: Trees II Collection