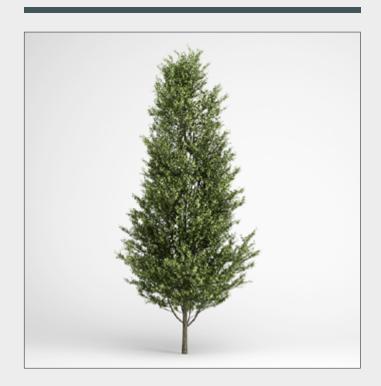

# DESCRIPTION

CGAxis Models Volume 14 Trees II contains 25 highly detailed models of trees.

00

CGAxis Models Volume 14: Trees II Collection