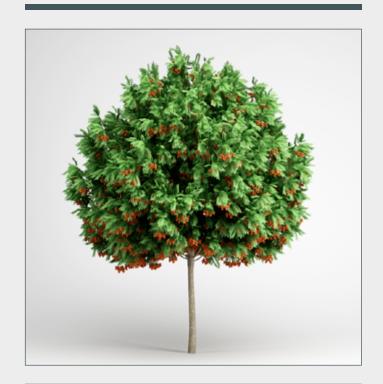

# DESCRIPTION

CGAxis Models Volume 14 Trees II contains 25 highly detailed models of trees.

00

CGAxis Models Volume 14: Trees II Collection