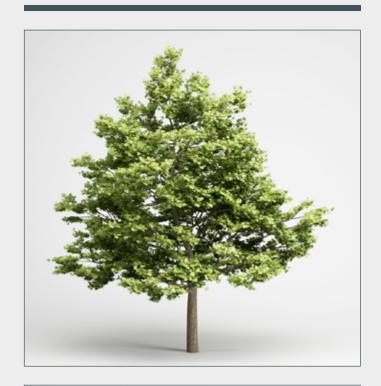

# DESCRIPTION

CGAxis Models Volume 14 Trees II contains 25 highly detailed models of trees.

00

CGAxis Models Volume 14: Trees II Collection