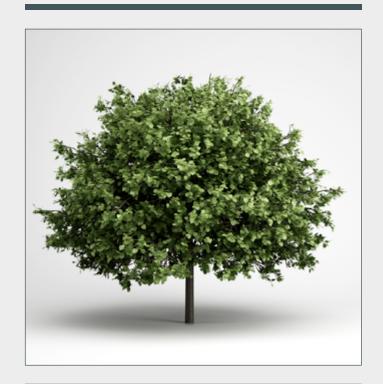

#### DESCRIPTION

CGAxis Models Volume 14 Trees II contains 25 highly detailed models of trees.

CGAxis Models Volume 14: Trees II Collection