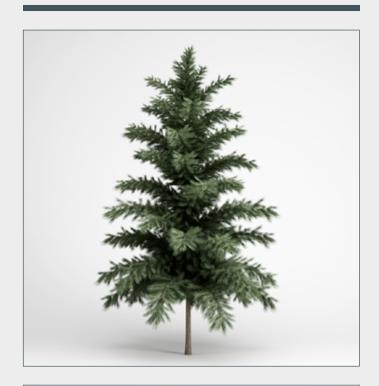

# DESCRIPTION

CGAxis Models Volume 14 Trees II contains 25 highly detailed models of trees.

00

CGAxis Models Volume 14: Trees II Collection