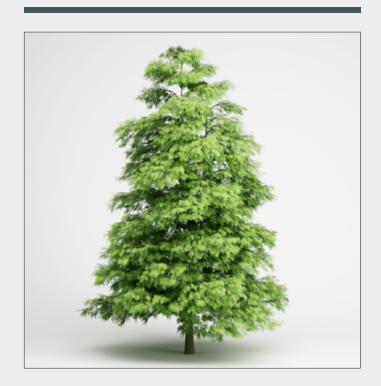

#### DESCRIPTION

CGAxis Models Volume 14 Trees II contains 25 highly detailed models of trees.

CGAxis Models Volume 14: Trees II Collection