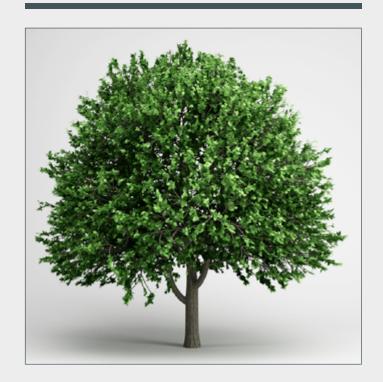

# DESCRIPTION

CGAxis Models Volume 14 Trees II contains 25 highly detailed models of trees.

00

CGAxis Models Volume 14: Trees II Collection