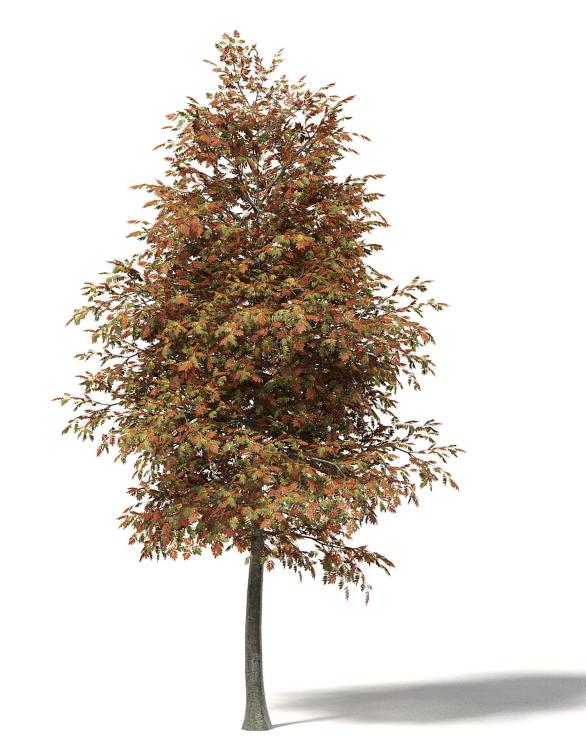

#### Alder 3D Model 5.8m

## Poly: 64798 Vert: 103107 FILENAME: CGAXIS\_MODELS\_115\_04

Alder 3D Model 8m