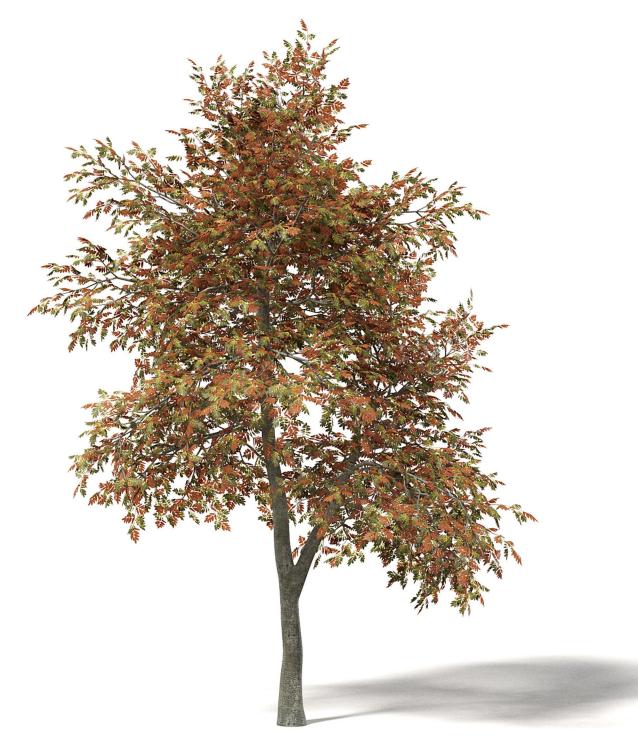

#### Alder 3D Model 7.2m

## Poly: 272610 Vert: 421861 FILENAME: CGAXIS\_MODELS\_115\_08