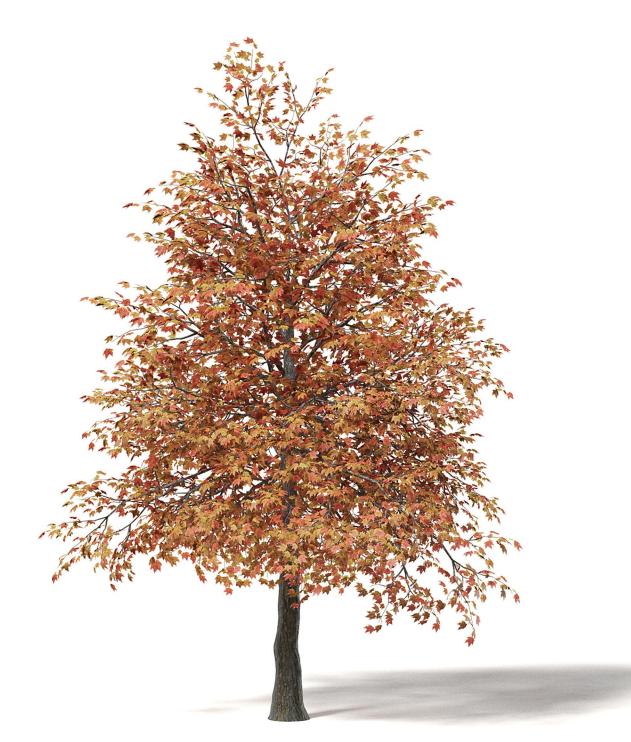

#### Field Maple 3D Model 12m

## Poly: 420304 Vert: 647039 FILENAME: CGAXIS\_MODELS\_115\_18