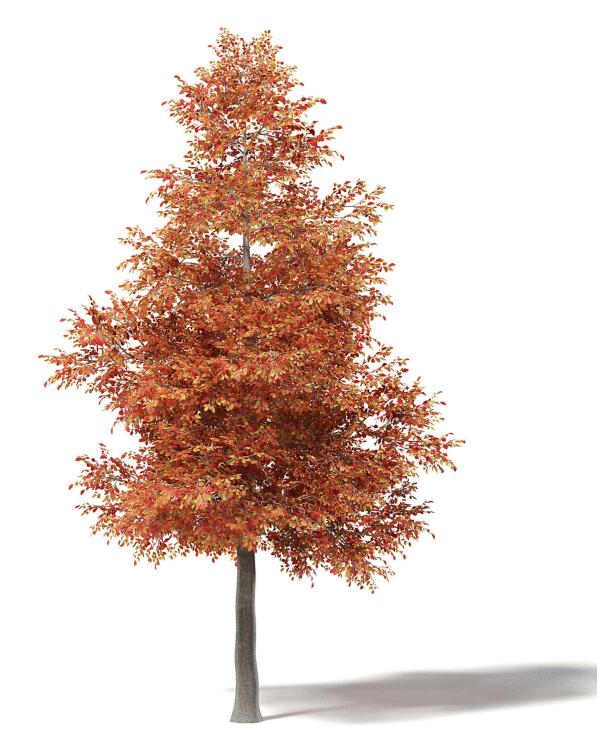

#### Alder 3D Model 5.8m

## Poly: 64798 Vert: 103107 FILENAME: CGAXIS\_MODELS\_115\_04

Alder 3D Model 8m