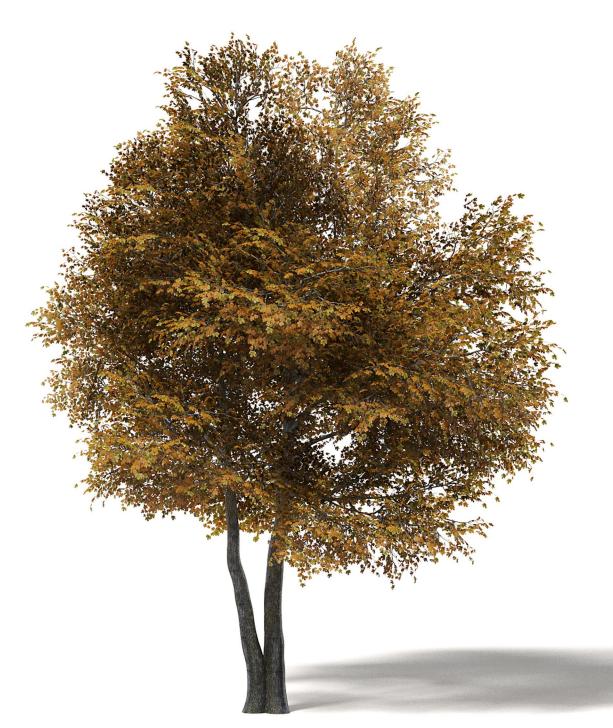

#### Alder 3D Model 3.2m

## Poly: 51272 Vert: 81861 FILENAME: CGAXIS MODELS 115 03