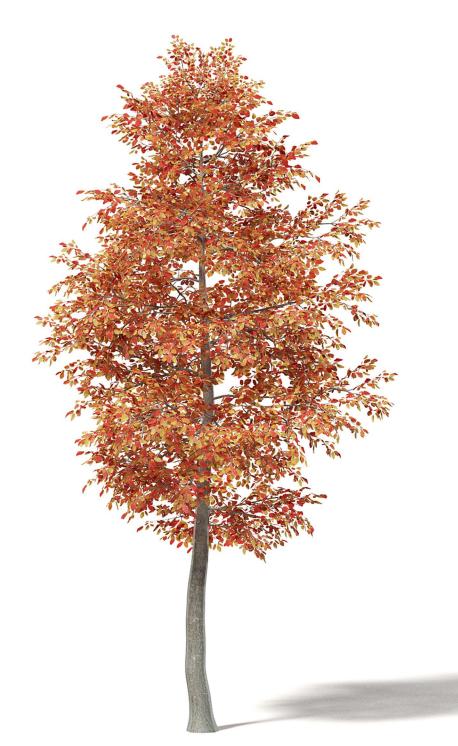

#### Alder 3D Model 3.2m

## Poly: 51272 Vert: 81861 FILENAME: CGAXIS MODELS 115 03