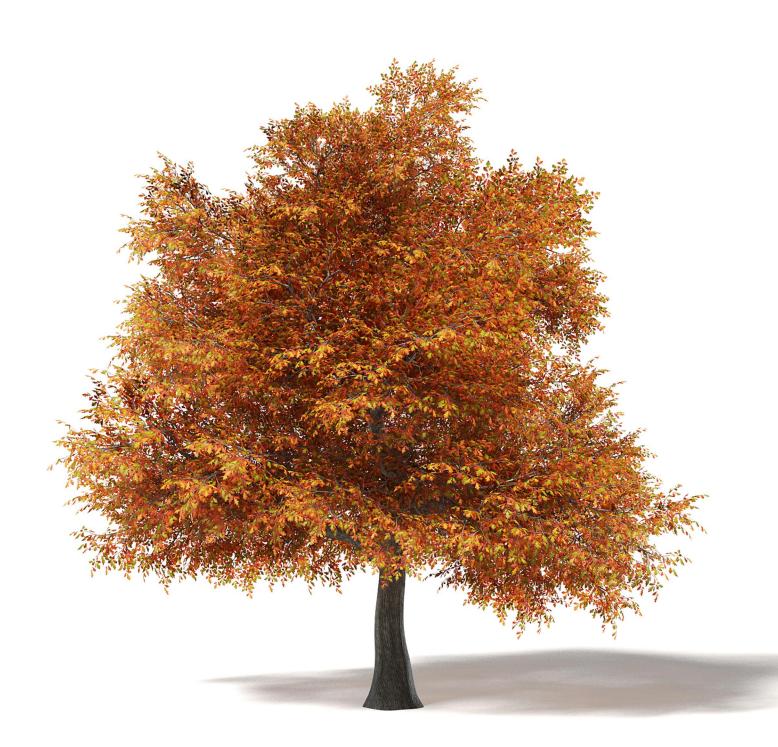

#### Alder 3D Model 5.8m

## Poly: 64798 Vert: 103107 FILENAME: CGAXIS\_MODELS\_115\_04

Alder 3D Model 8m