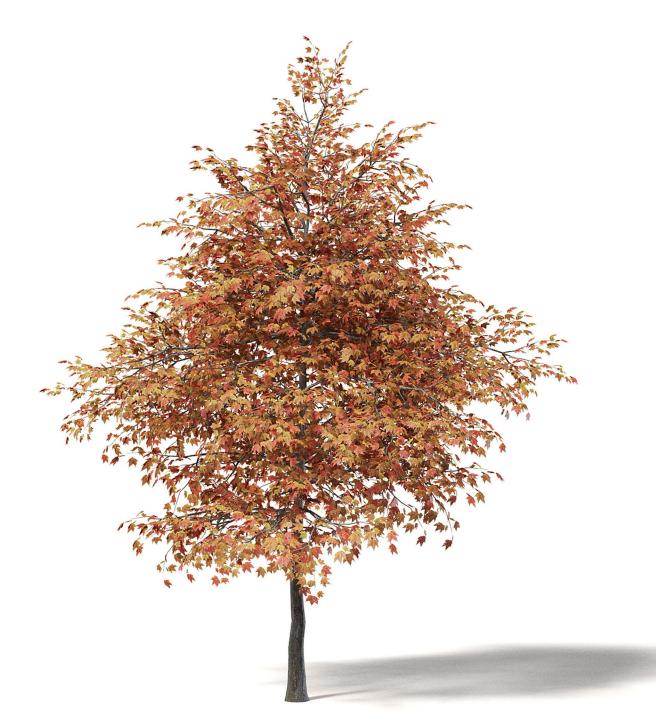

#### Field Maple 3D Model 10m

### Poly: 372104 Vert: 571958 FILENAME: CGAXIS\_MODELS\_115\_20