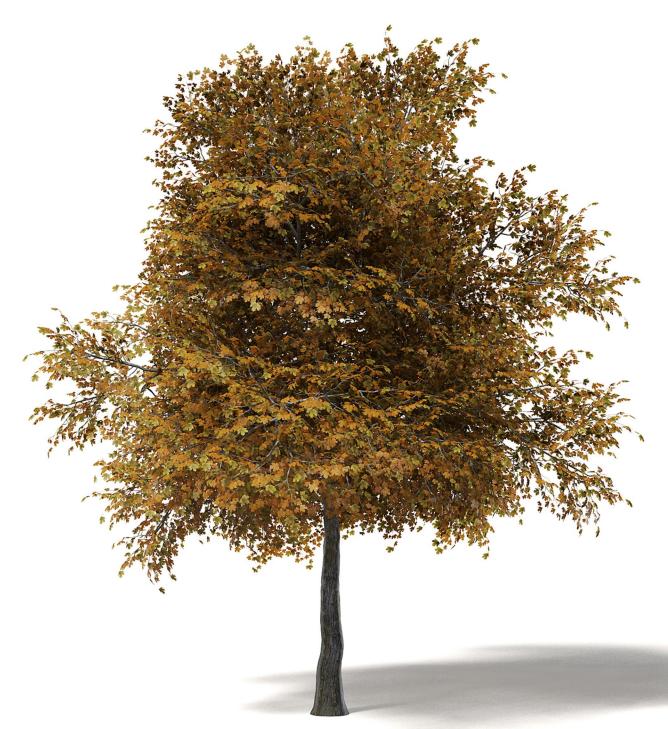

#### Field Maple 3D Model 5.8m

### Poly: 239344 Vert: 368401 FILENAME: CGAXIS MODELS 115 17