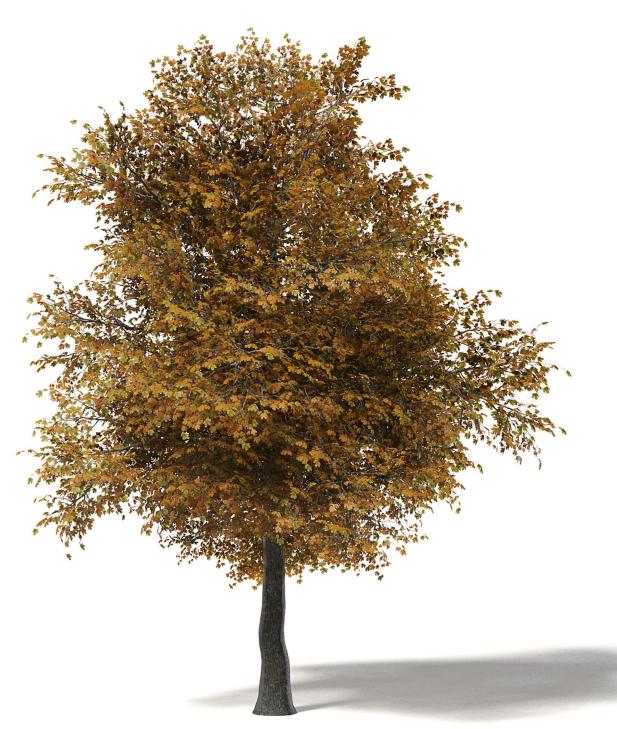

#### Field Maple 3D Model 8.5m

## Poly: 246872 Vert: 380613 FILENAME: CGAXIS\_MODELS\_115\_19