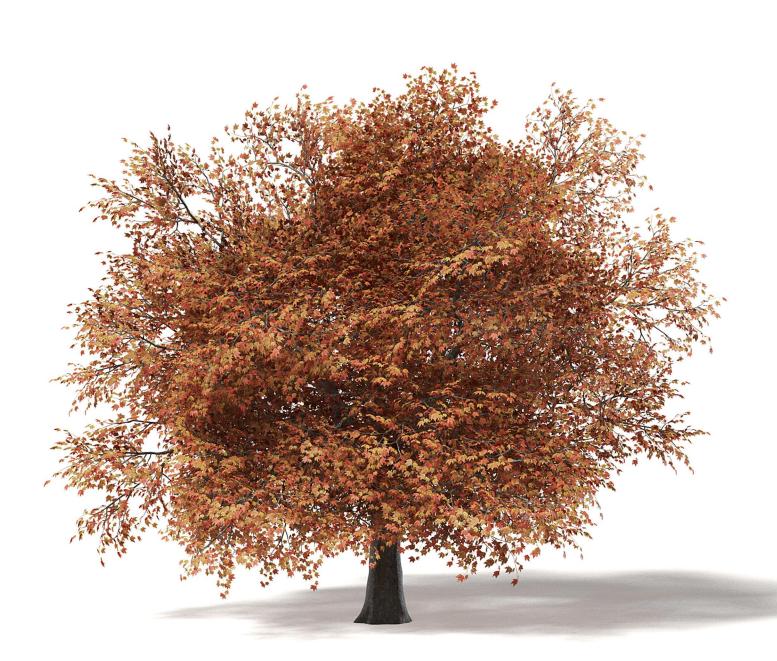

#### Field Maple 3D Model 12m

## Poly: 420304 Vert: 647039 FILENAME: CGAXIS\_MODELS\_115\_18