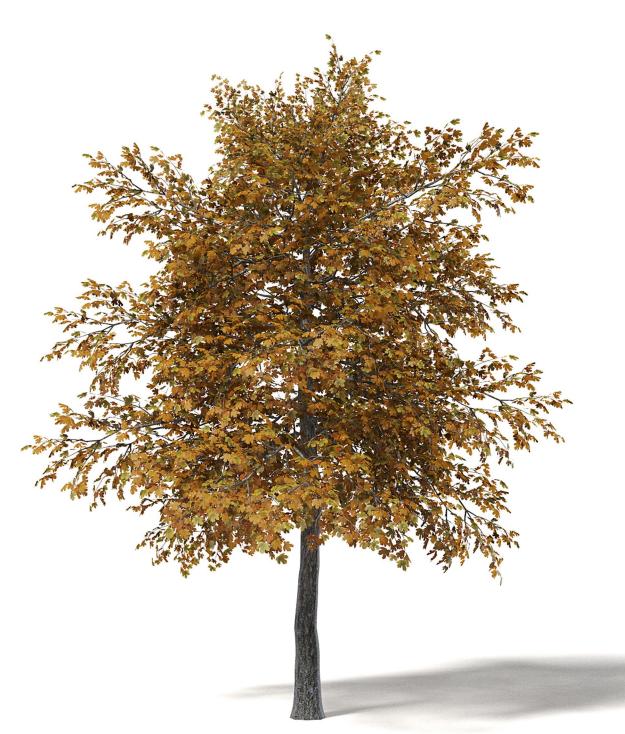

#### Alder 3D Model 6.7m

## Poly: 215023 Vert: 334191 FILENAME: CGAXIS\_MODELS\_115\_06

Alder 3D Model 9.5m