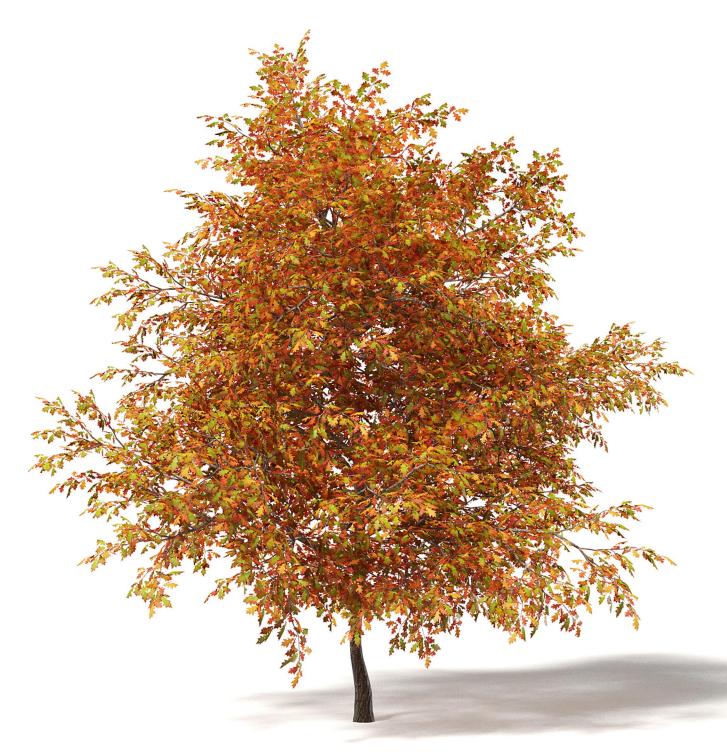

#### Common Oak 3D Model 6m

## Poly: 199948 Vert: 307505 FILENAME: CGAXIS\_MODELS\_115\_36