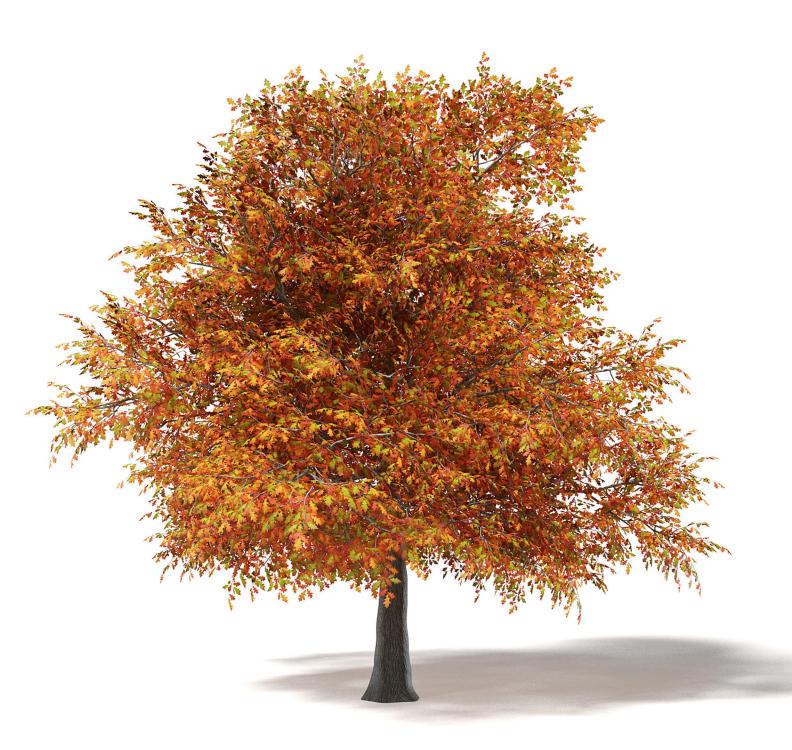

#### Common Oak 3D Model 8.7m

## Poly: 330112 Vert: 510697 FILENAME: CGAXIS\_MODELS\_115\_33