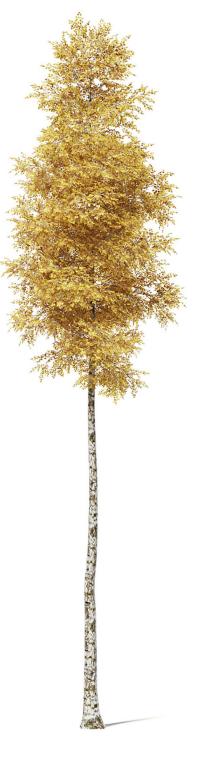

### Silver Birch 3D Model 7m

## Poly: 70764 Vert: 113071 FILENAME: CGAXIS\_MODELS\_115\_12