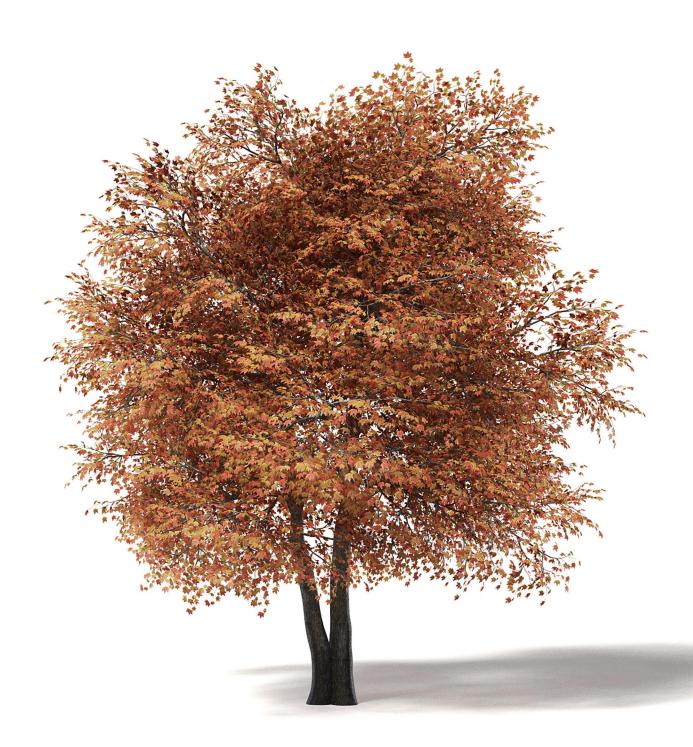

#### Field Maple 3D Model 8.5m

## Poly: 246872 Vert: 380613 FILENAME: CGAXIS\_MODELS\_115\_19