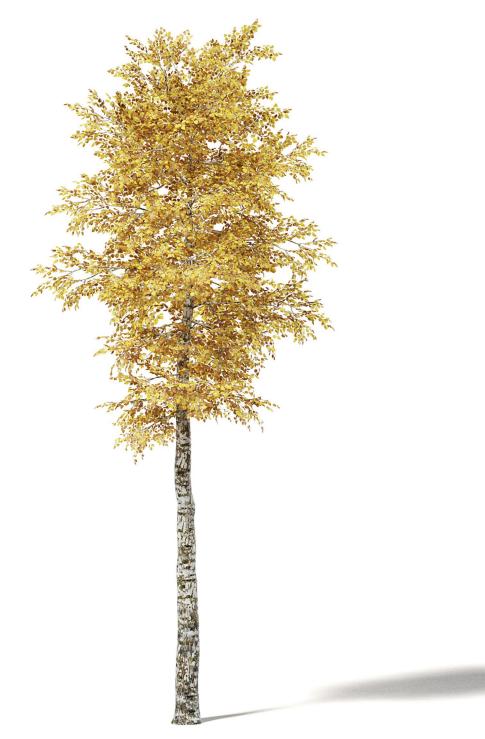

### Silver Birch 3D Model 14.5m

## Poly: 315072 Vert: 487825 FILENAME: CGAXIS\_MODELS\_115\_09