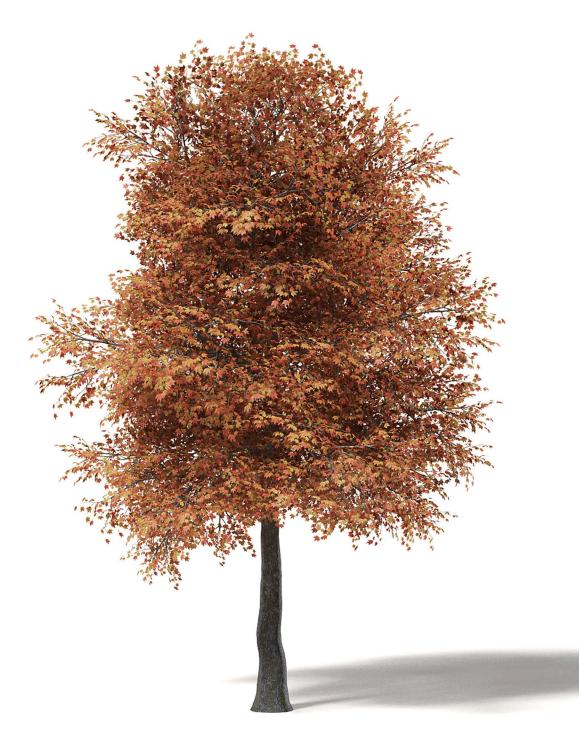

#### Field Maple 3D Model 10m

### Poly: 372104 Vert: 571958 FILENAME: CGAXIS\_MODELS\_115\_20