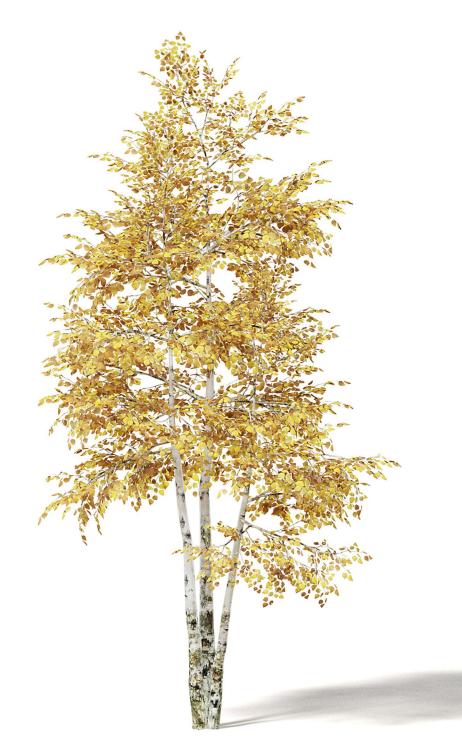

### Silver Birch 3D Model 7m

## Poly: 70764 Vert: 113071 FILENAME: CGAXIS\_MODELS\_115\_12