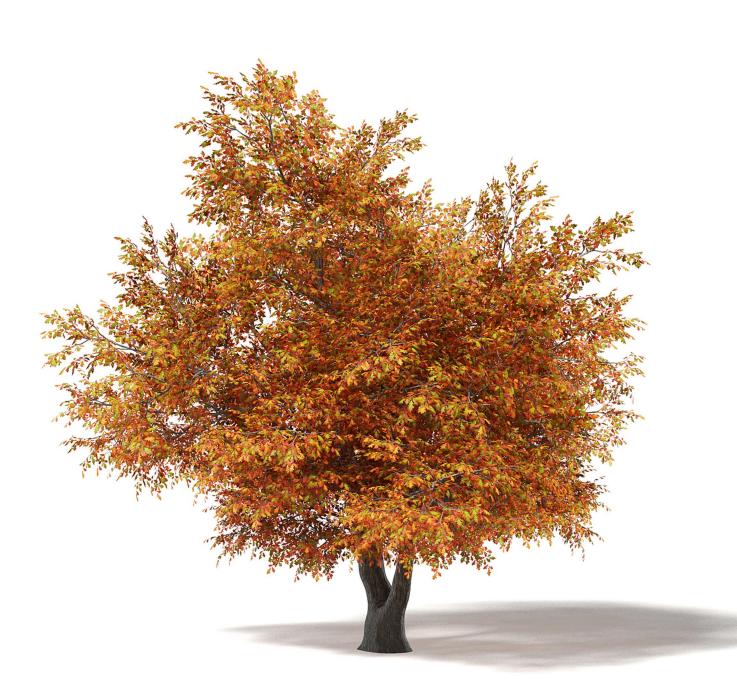

#### Alder 3D Model 3.2m

## Poly: 51272 Vert: 81861 FILENAME: CGAXIS MODELS 115 03