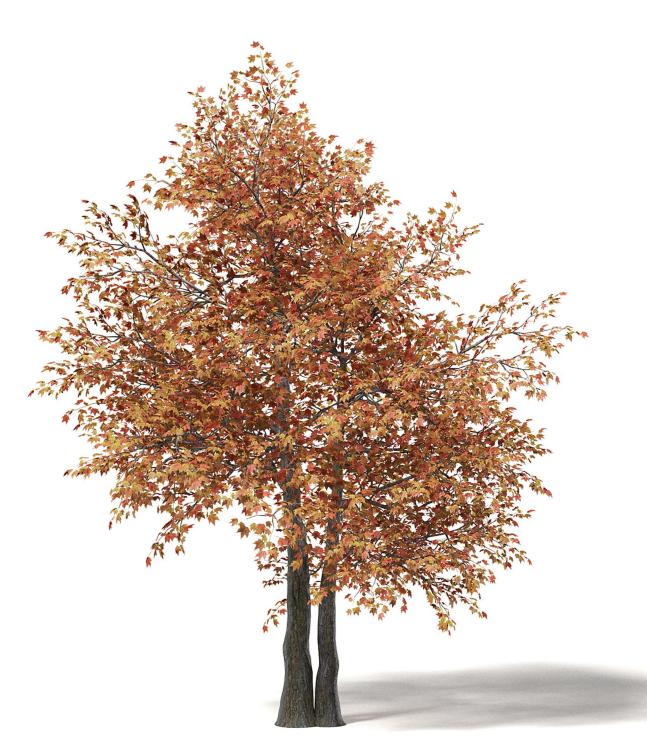

#### Field Maple 3D Model 8.5m

## Poly: 246872 Vert: 380613 FILENAME: CGAXIS\_MODELS\_115\_19