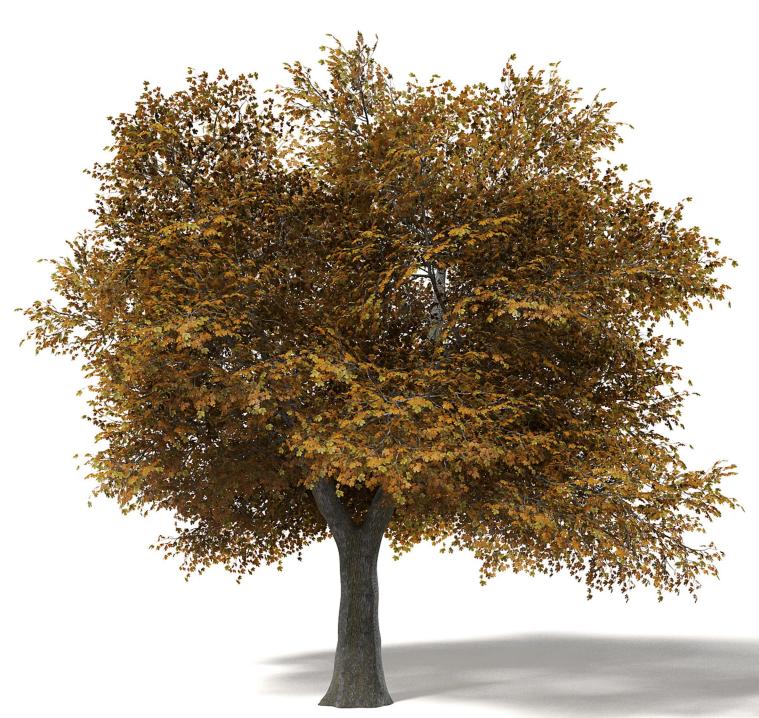

#### Alder 3D Model 5.8m

## Poly: 64798 Vert: 103107 FILENAME: CGAXIS\_MODELS\_115\_04

Alder 3D Model 8m