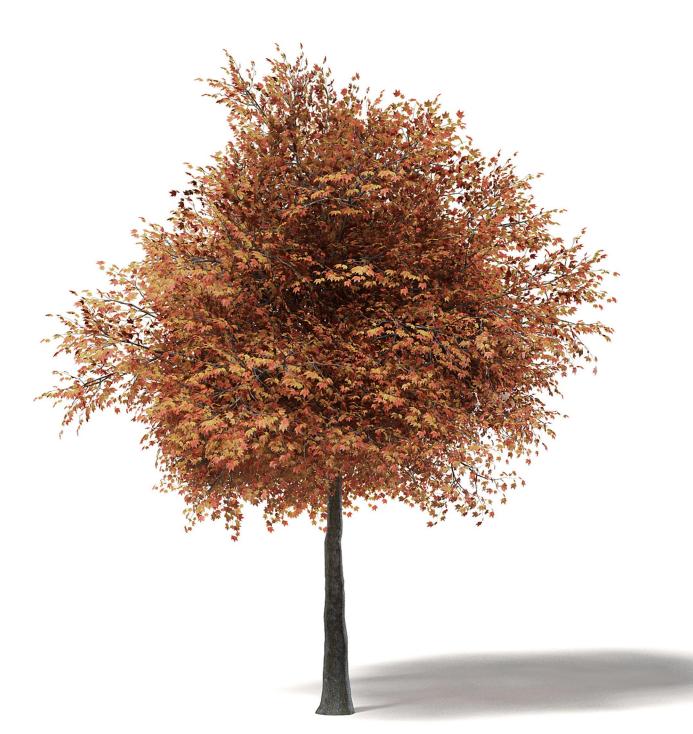

#### Field Maple 3D Model 5.8m

### Poly: 239344 Vert: 368401 FILENAME: CGAXIS MODELS 115 17