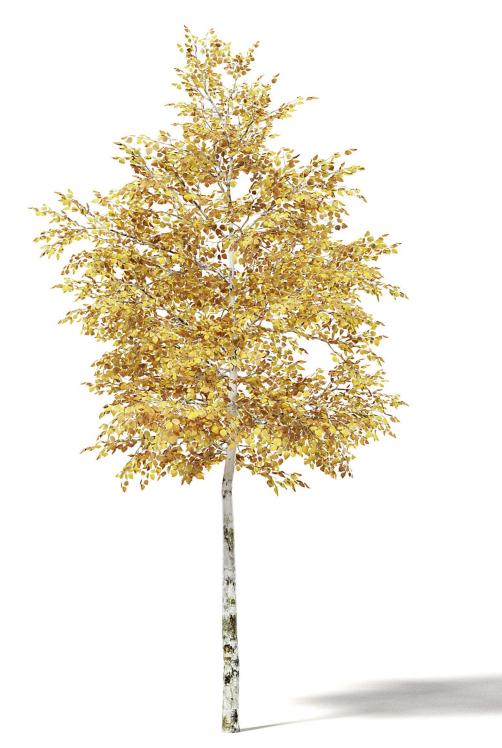

### Silver Birch 3D Model 8.5m

## Poly: 99672 Vert: 160573 FILENAME: CGAXIS\_MODELS\_115\_11