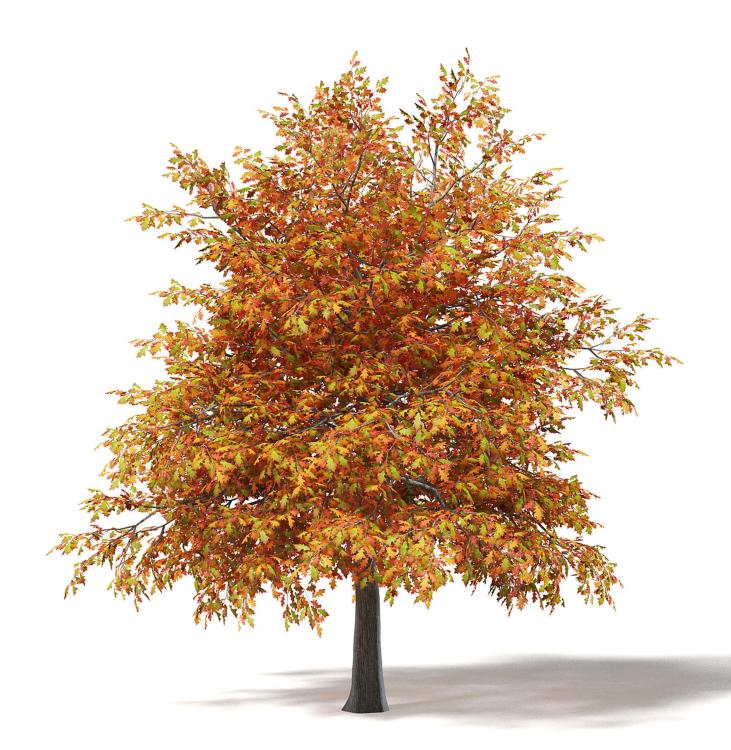

#### Common Oak 3D Model 16.6m

## Poly: 547896 Vert: 841849 FILENAME: CGAXIS\_MODELS\_115\_34