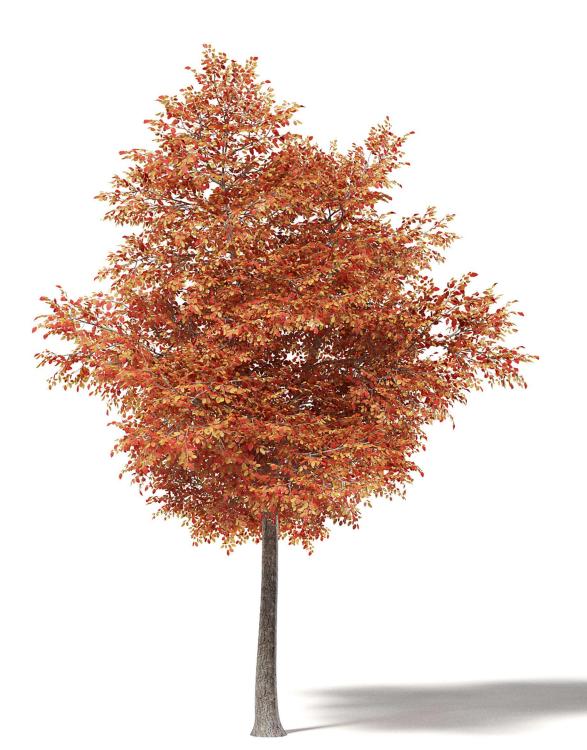

#### Alder 3D Model 6.7m

## Poly: 215023 Vert: 334191 FILENAME: CGAXIS\_MODELS\_115\_06

Alder 3D Model 9.5m