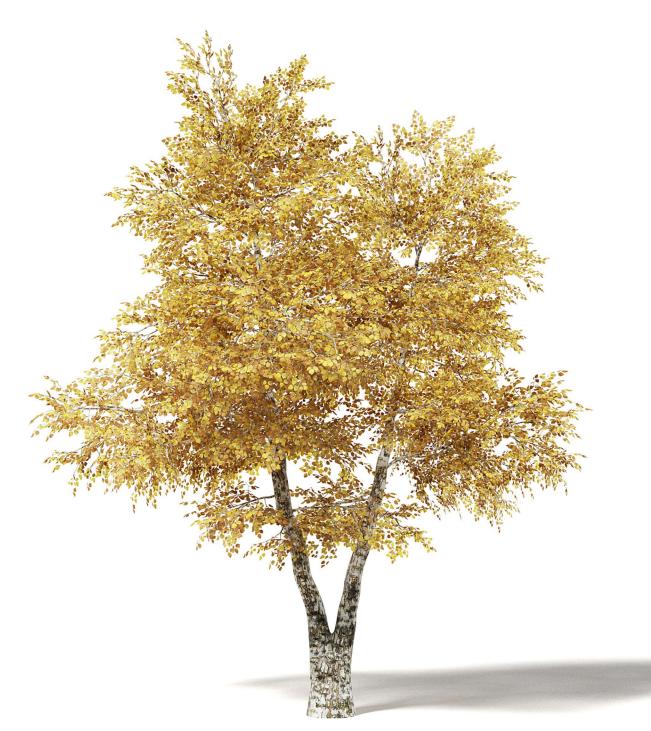

### Silver Birch 3D Model 11m

## Poly: 126052 Vert: 195772 FILENAME: CGAXIS\_MODELS\_115\_10