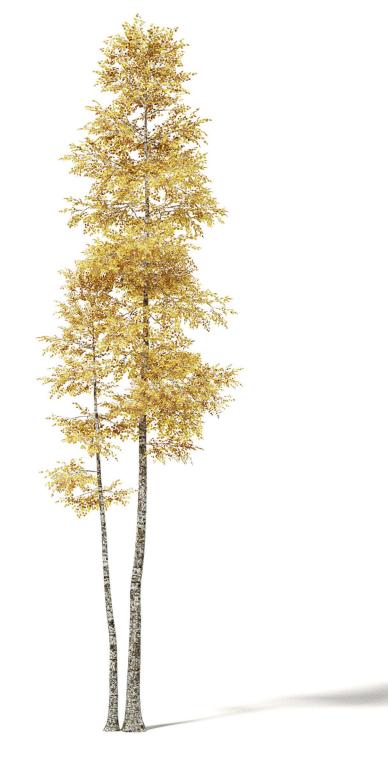

### Silver Birch 3D Model 11m

## Poly: 126052 Vert: 195772 FILENAME: CGAXIS\_MODELS\_115\_10