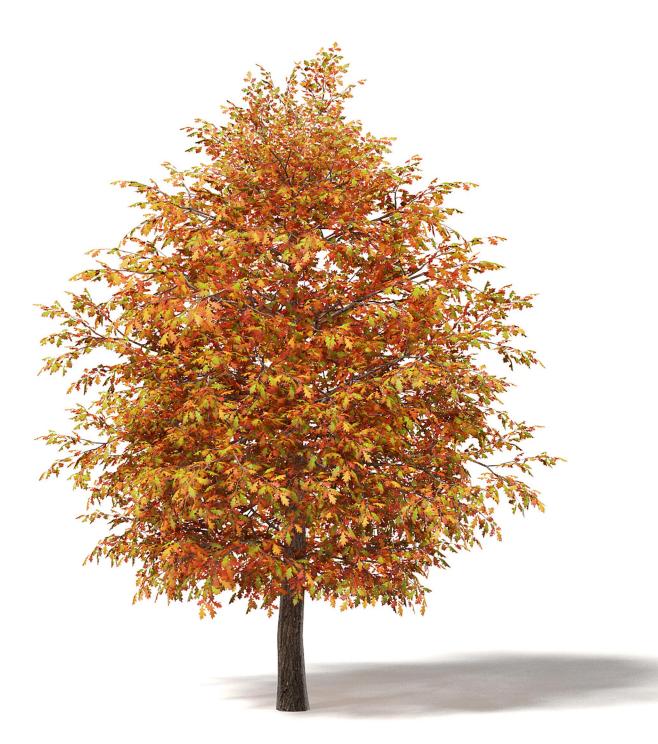

#### Alder 3D Model 5.8m

## Poly: 64798 Vert: 103107 FILENAME: CGAXIS\_MODELS\_115\_04

Alder 3D Model 8m