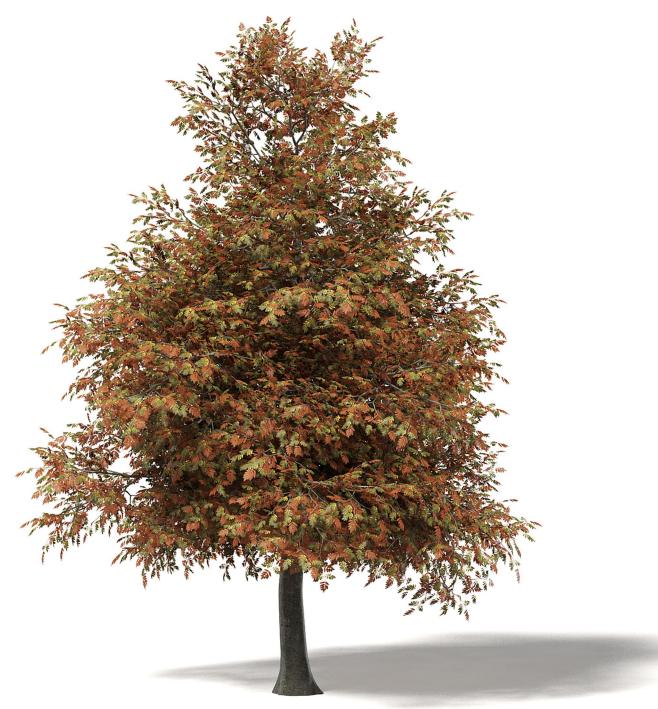

#### Alder 3D Model 3.2m

## Poly: 51272 Vert: 81861 FILENAME: CGAXIS MODELS 115 03