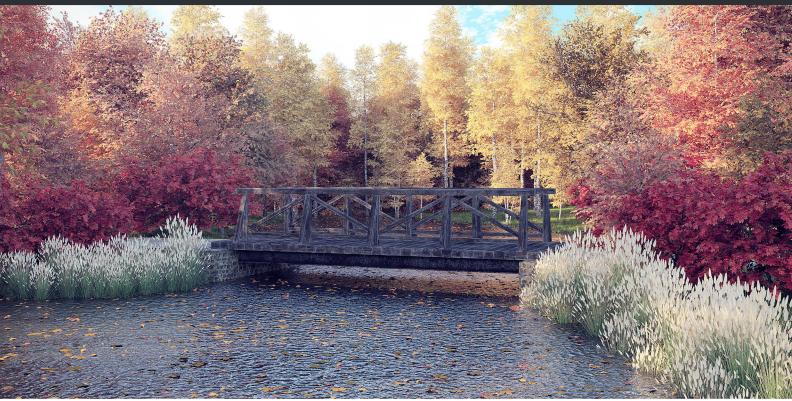

#### DESCRIPTION

Autumn Trees 3D Models Collection Volume 115 by CGAxis is a set of 48 trees 3D models in autumn season with various species and in varying degrees of growth. In here you will find: alder, silver birch, field maple, mountain ash, common oak and sugar maple. All models in this collection are prepared for 3ds max 2010 or higher (V-Ray, Mental Ray, Corona, Scanline), Cinema 4D R15 or higher (V-Ray, Advanced Renderer), Unreal Engine, FBX, OBJ and VRMESH file formats.