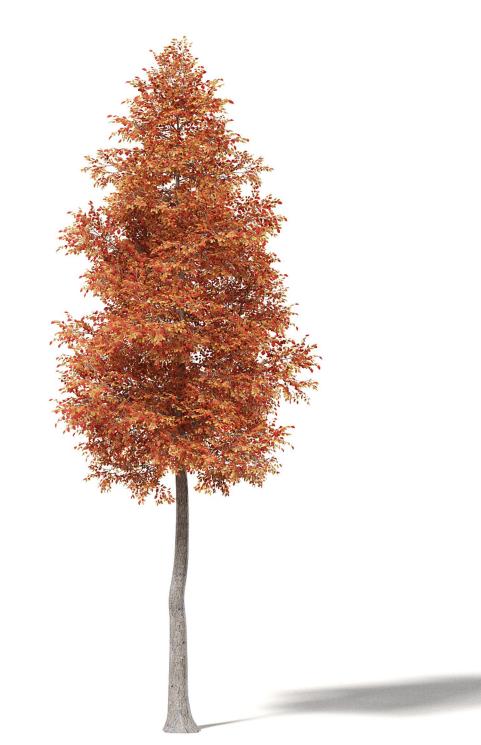

#### Alder 3D Model 7.2m

## Poly: 272610 Vert: 421861 FILENAME: CGAXIS\_MODELS\_115\_08