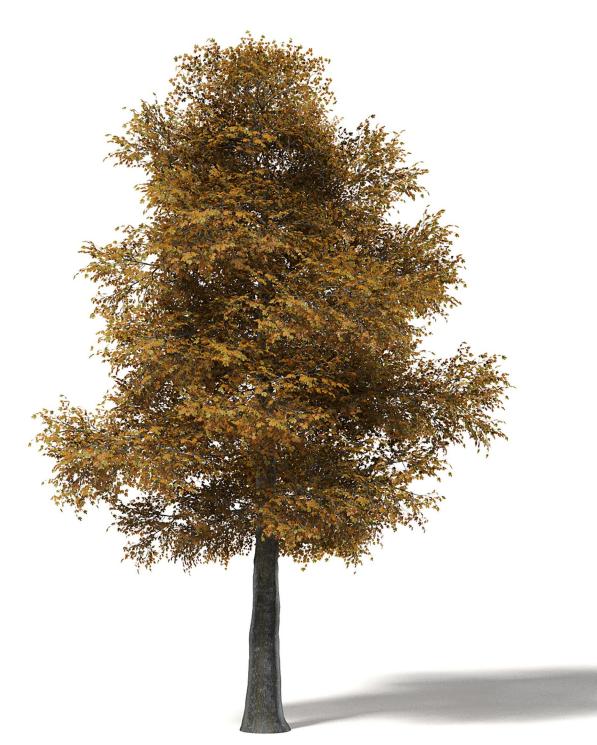

#### Field Maple 3D Model 12m

## Poly: 420304 Vert: 647039 FILENAME: CGAXIS\_MODELS\_115\_18