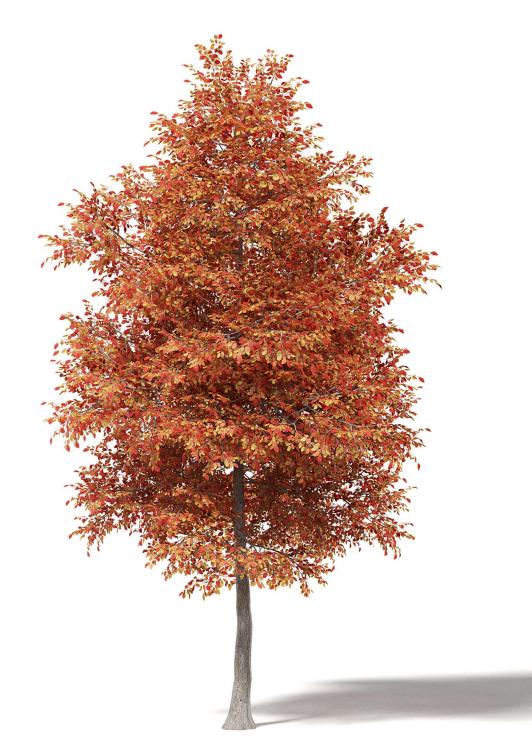

#### Alder 3D Model 3.2m

## Poly: 51272 Vert: 81861 FILENAME: CGAXIS MODELS 115 03