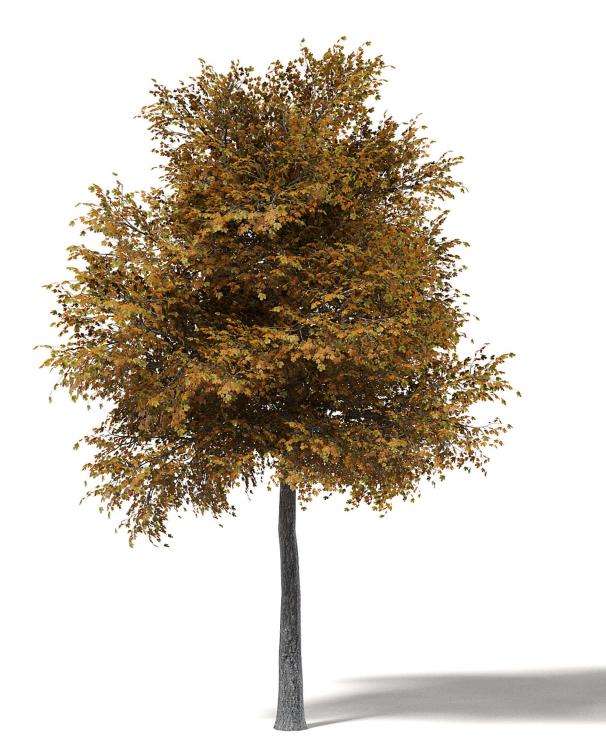

## Poly: 32548 Vert: 50003 FILENAME: CGAXIS\_MODELS\_115\_01

Alder 3D Model 2.3m