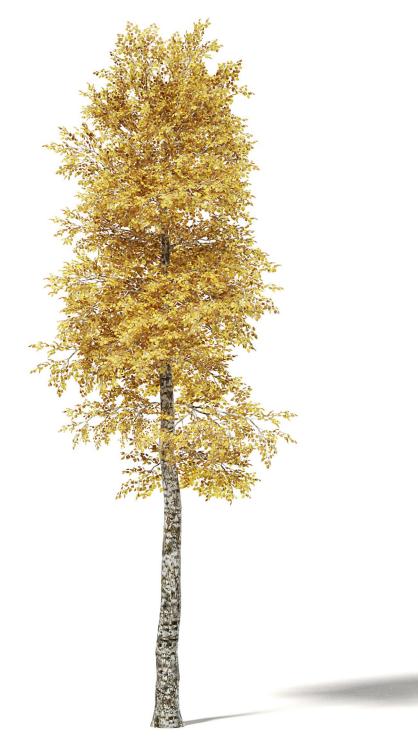

### Silver Birch 3D Model 8.5m

## Poly: 99672 Vert: 160573 FILENAME: CGAXIS\_MODELS\_115\_11