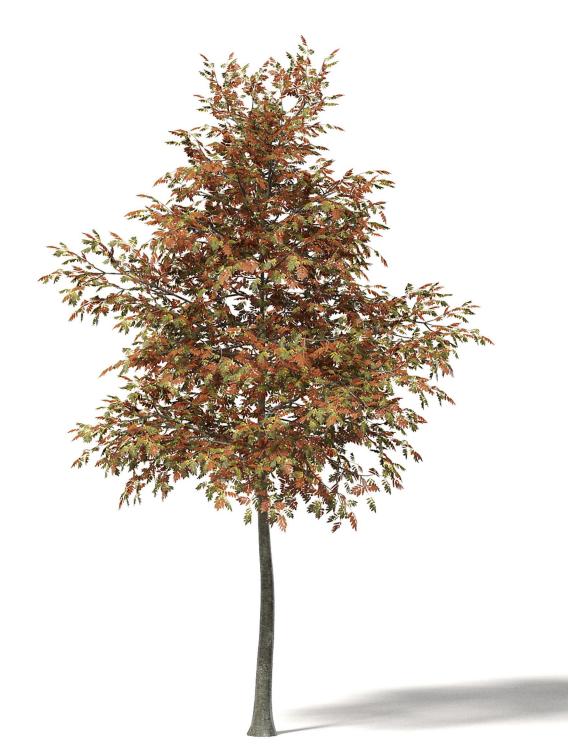

#### Alder 3D Model 6.7m

## Poly: 215023 Vert: 334191 FILENAME: CGAXIS\_MODELS\_115\_06

Alder 3D Model 9.5m