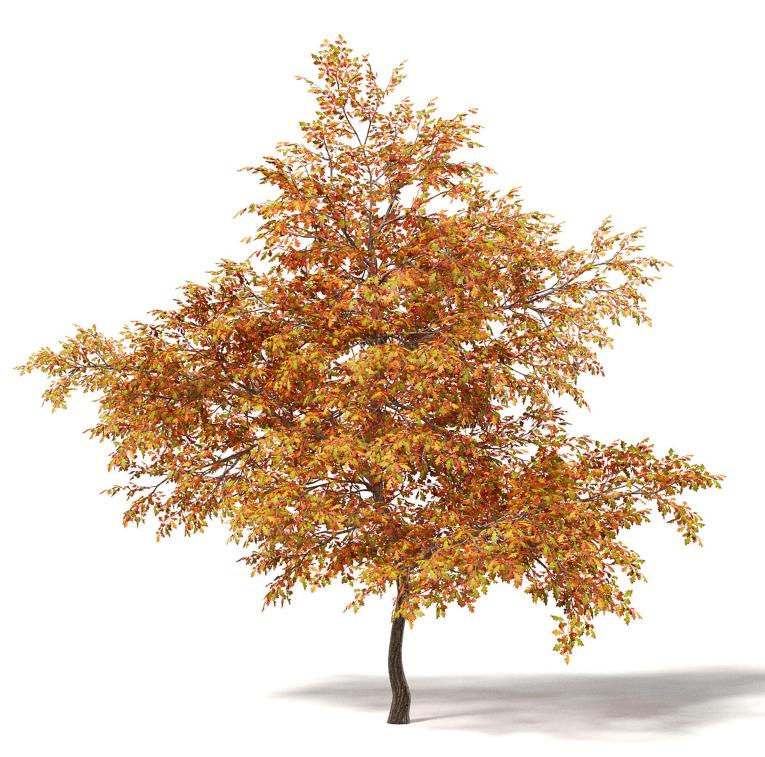

#### Common Oak 3D Model 7m

## Poly: 378868 Vert: 583211 FILENAME: CGAXIS\_MODELS\_115\_35