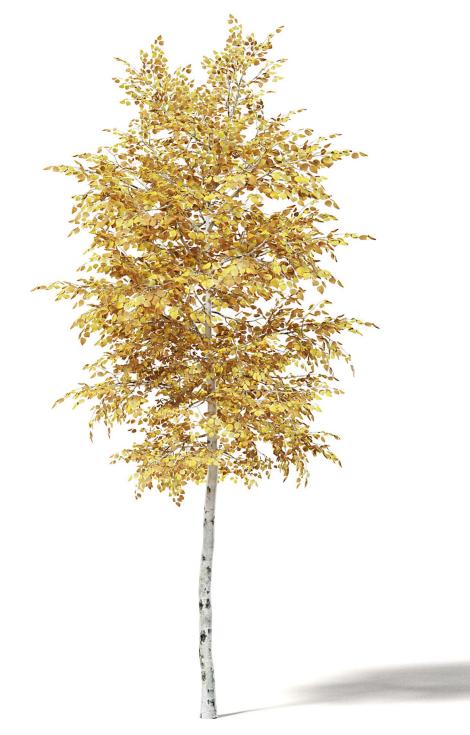

### Silver Birch 3D Model 14.5m

## Poly: 315072 Vert: 487825 FILENAME: CGAXIS\_MODELS\_115\_09