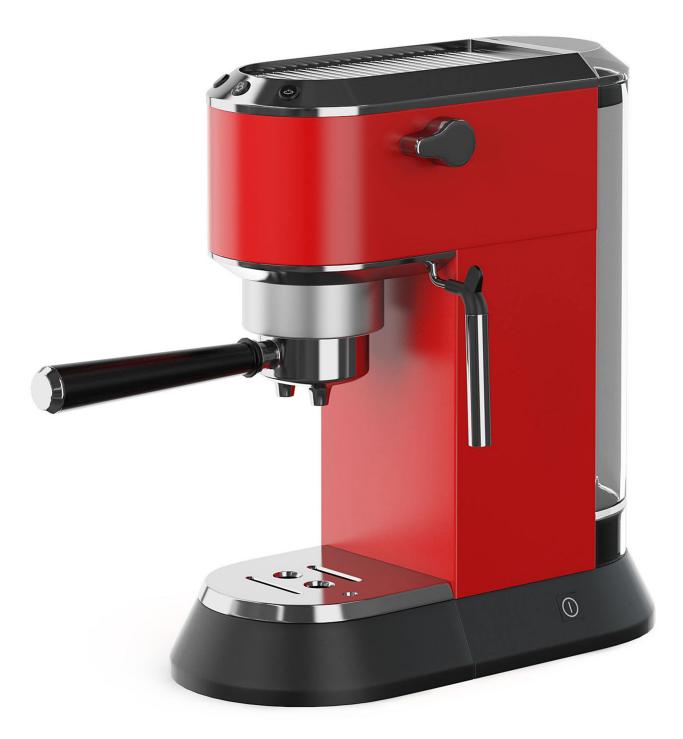

## Coffee Machine 3D Model

Poly: 39274

Vert: 39841

FILENAME: CGAXIS\_MODELS\_116\_02

## Coffee Machine 3D Model

Poly: 62144

Vert: 62148

FILENAME: CGAXIS MODELS 116 03

## Coffee Machine 3D Model

Poly: 72978

Vert: 72923

FILENAME: CGAXIS\_MODELS\_116\_17

## Coffee Machine 3D Model

Poly: 44805

Vert: 44827

FILENAME: CGAXIS\_MODELS\_116\_18

## Coffee Machine 3D Model

Poly: 88433

Vert: 88269

FILENAME: CGAXIS\_MODELS\_116\_19

## Coffee Machine 3D Model

Poly: 60692

Vert: 60855

FILENAME: CGAXIS MODELS 116 20