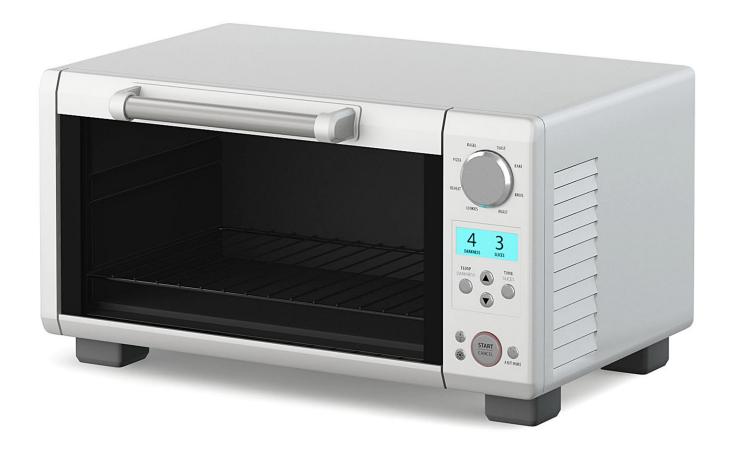

#### Electric Kettle 3D Model

Poly: 22670

Vert: 22753

FILENAME: CGAXIS\_MODELS\_116\_13

Oven 3D Model

Poly: 18661

Vert: 18849

FILENAME: CGAXIS MODELS 116 14

## **Build-in Microwave 3D Model**

Poly: 45796

Vert: 45787

FILENAME: CGAXIS MODELS 116 15

Oven 3D Model

Poly: 17246

Vert: 17329

FILENAME: CGAXIS MODELS 116 16