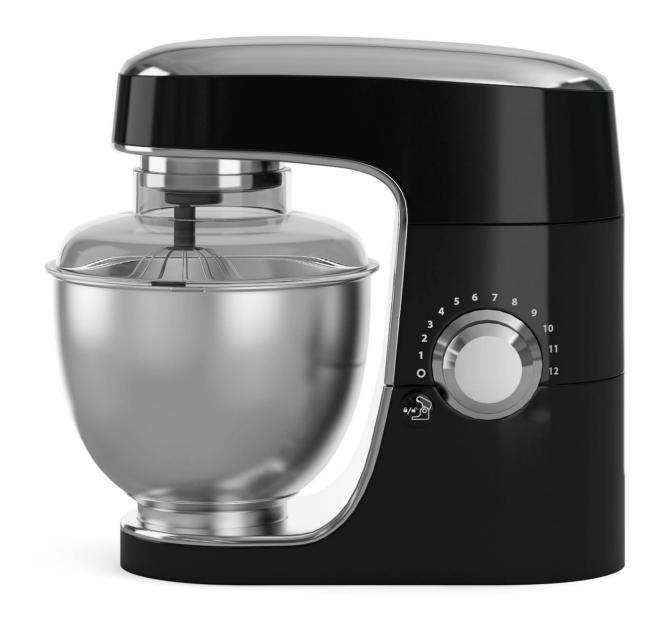

YES

#### **FORMATS**

- \*.max (Scanline)
- \*.max (Corona)
- \*.max (MentalRay)
- \*.max (VRay)
- \*.Unreal Engine
- \*.c4d
- \*.c4d (VRay)
- \*.obj
- \*.fbx



#### Toaster 3D Model



Poly: 26608

Vert: 26916

FILENAME: CGAXIS MODELS 116 01



## Coffee Machine 3D Model



Poly: 39274

Vert: 39841

FILENAME: CGAXIS\_MODELS\_116\_02



## Coffee Machine 3D Model



Poly: 62144

Vert: 62148

FILENAME: CGAXIS MODELS 116 03



#### Pressure Cooker 3D Model



Poly: 35852

Vert: 35939

FILENAME: CGAXIS MODELS 116 04



## Toaster 3D Model



Poly: 48436

Vert: 48373

FILENAME: CGAXIS MODELS 116 05



## Microwave 3D Model



Poly: 50906

Vert: 51070

FILENAME: CGAXIS MODELS 116 06



#### Mixer 3D Model



Poly: 36242

Vert: 36388

FILENAME: CGAXIS MODELS 116 07



## Dough Mixer 3D Model



Poly: 60196

Vert: 60277

FILENAME: CGAXIS\_MODELS\_116\_08



#### Electric Kettle 3D Model



Poly: 28914

Vert: 29087

FILENAME: CGAXIS\_MODELS\_116\_09



#### Electric Kettle 3D Model



Poly: 15498

Vert: 15508

FILENAME: CGAXIS MODELS 116 10



## Microwave 3D Model



Poly: 23947

Vert: 24304

FILENAME: CGAXIS MODELS 116 11



#### Electric Kettle 3D Model



Poly: 18708

Vert: 18722

FILENAME: CGAXIS\_MODELS\_116\_12



#### Electric Kettle 3D Model



Poly: 22670

Vert: 22753

FILENAME: CGAXIS\_MODELS\_116\_13



Oven 3D Model



Poly: 18661

Vert: 18849

FILENAME: CGAXIS MODELS 116 14



## **Build-in Microwave 3D Model**



Poly: 45796

Vert: 45787

FILENAME: CGAXIS MODELS 116 15



Oven 3D Model



Poly: 17246

Vert: 17329

FILENAME: CGAXIS MODELS 116 16



## Coffee Machine