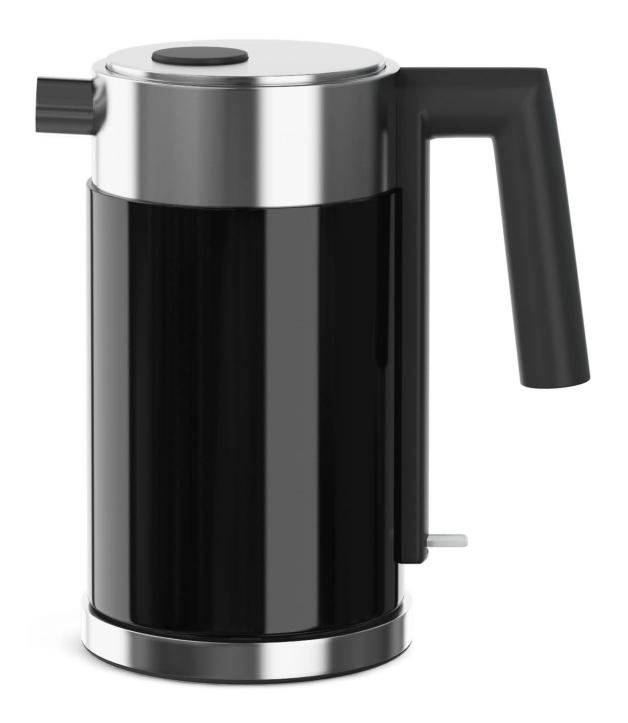

#### Electric Kettle 3D Model

Poly: 28914

Vert: 29087

FILENAME: CGAXIS\_MODELS\_116\_09

#### Electric Kettle 3D Model

Poly: 15498

Vert: 15508

FILENAME: CGAXIS MODELS 116 10

#### Electric Kettle 3D Model

Poly: 18708

Vert: 18722

FILENAME: CGAXIS\_MODELS\_116\_12