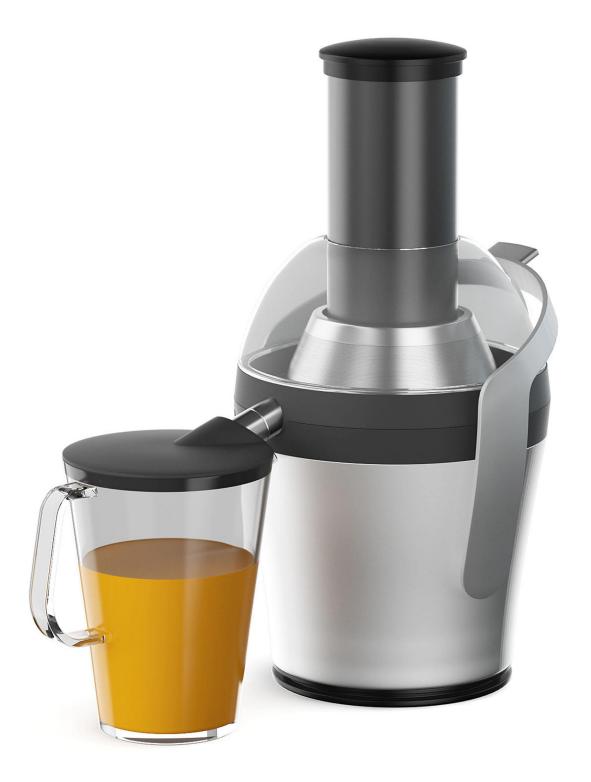

## Juicer 3D Model

Poly: 111630

Vert: 111755

FILENAME: CGAXIS\_MODELS\_116\_21

## Juicer 3D Model

Poly: 80092

Vert: 80102

FILENAME: CGAXIS MODELS 116 22

## Juicer 3D Model

Poly: 93432

Vert: 93448

FILENAME: CGAXIS MODELS 116 23