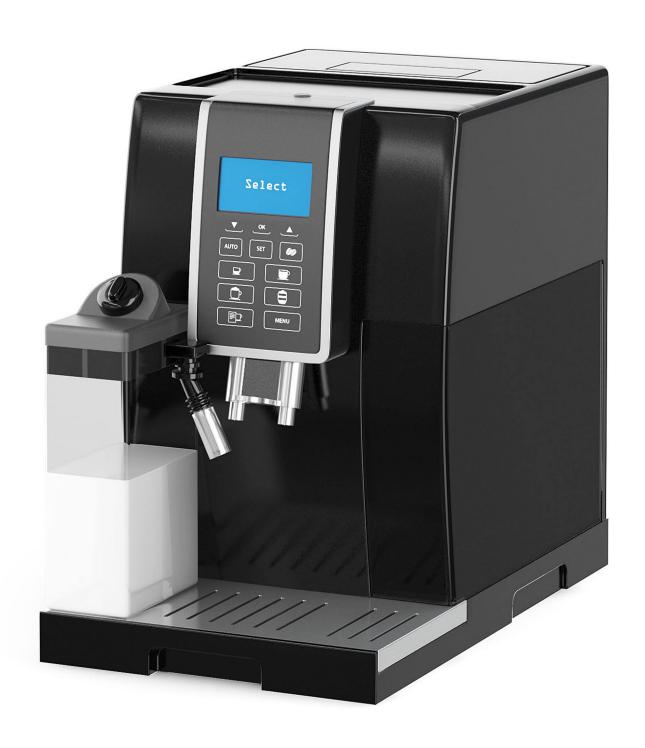

## Coffee Machine 3D Model

Poly: 60692

Vert: 60855

FILENAME: CGAXIS MODELS 116 20