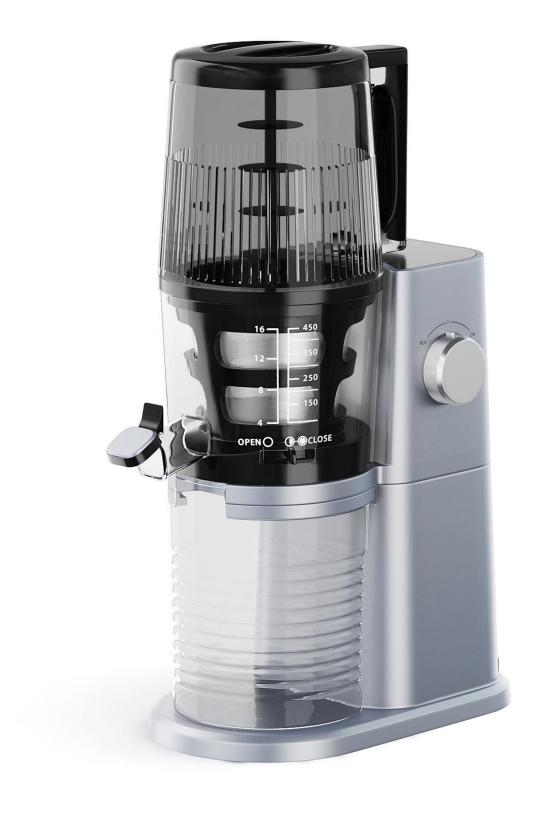

## Juicer 3D Model

Poly: 111630

Vert: 111755

FILENAME: CGAXIS\_MODELS\_116\_21

## Juicer 3D Model

Poly: 80092

Vert: 80102

FILENAME: CGAXIS MODELS 116 22

## Juicer 3D Model

Poly: 93432

Vert: 93448

FILENAME: CGAXIS MODELS 116 23