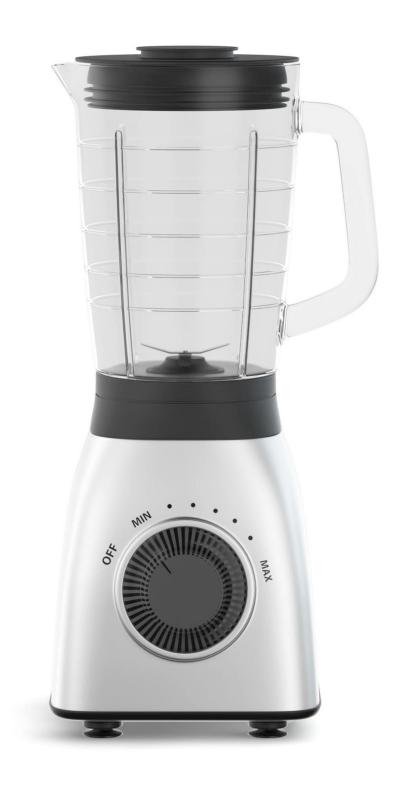

crowave 3D Model**



Poly: 45796

Vert: 45787

FILENAME: CGAXIS MODELS 116 15



Oven 3D Model



Poly: 17246

Vert: 17329

FILENAME: CGAXIS MODELS 116 16



## Coffee Machine 3D Model



Poly: 72978

Vert: 72923

FILENAME: CGAXIS\_MODELS\_116\_17



## Coffee Machine 3D Model



Poly: 44805

Vert: 44827

FILENAME: CGAXIS\_MODELS\_116\_18



## Coffee Machine 3D Model



Poly: 88433

Vert: 88269

FILENAME: CGAXIS\_MODELS\_116\_19



## Coffee Machine 3D Model



Poly: 60692

Vert: 60855

FILENAME: CGAXIS MODELS 116 20



## Juicer 3D Model



Poly: 111630

Vert: 111755

FILENAME: CGAXIS\_MODELS\_116\_21



## Juicer 3D Model



Poly: 80092

Vert: 80102

FILENAME: CGAXIS MODELS 116 22



## Juicer 3D Model



Poly: 93432

Vert: 93448

FILENAME: CGAXIS MODELS 116 23



## Blender 3D Model



Poly: 96984

Vert: 96866

FILENAME: CGAXIS MODELS 116 24



## Pressure Cooker 3D Model



Poly: 80270

Vert: 80345

FILENAME: CGAXIS MODELS 116 25