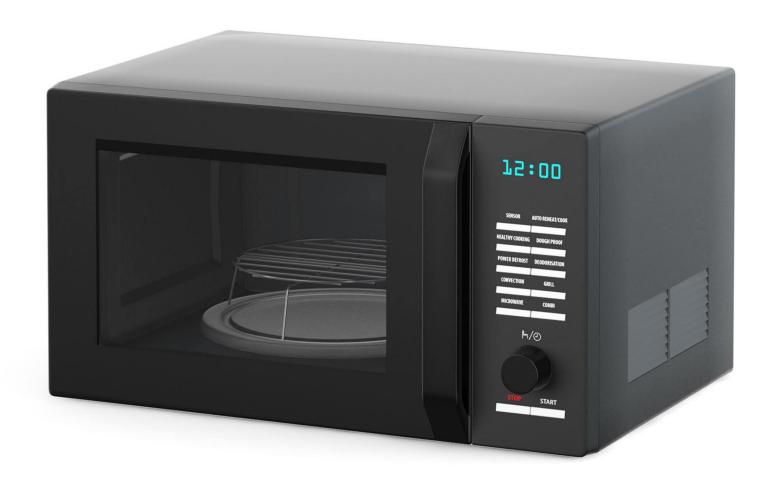

## Microwave 3D Model

Poly: 50906

Vert: 51070

FILENAME: CGAXIS MODELS 116 06

## Microwave 3D Model

Poly: 23947

Vert: 24304

FILENAME: CGAXIS MODELS 116 11