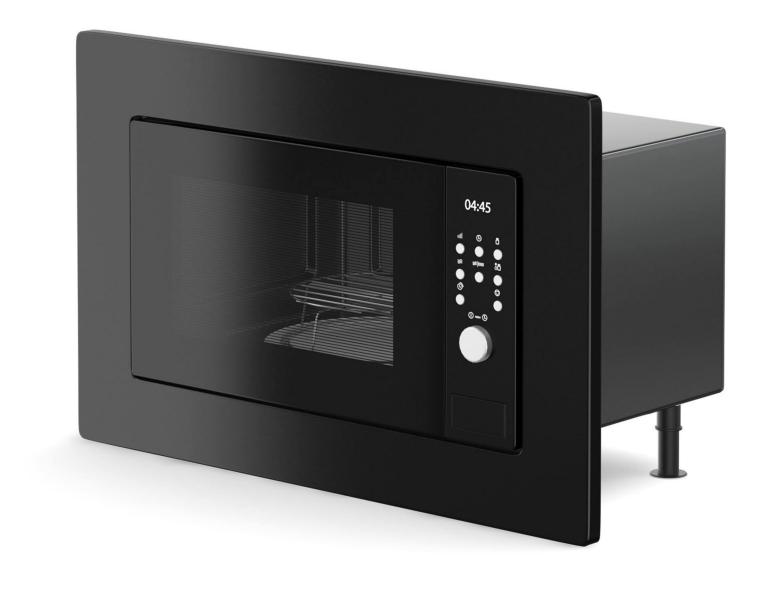

## **Build-in Microwave 3D Model**

Poly: 45796

Vert: 45787

FILENAME: CGAXIS MODELS 116 15

Oven 3D Model

Poly: 17246

Vert: 17329

FILENAME: CGAXIS MODELS 116 16