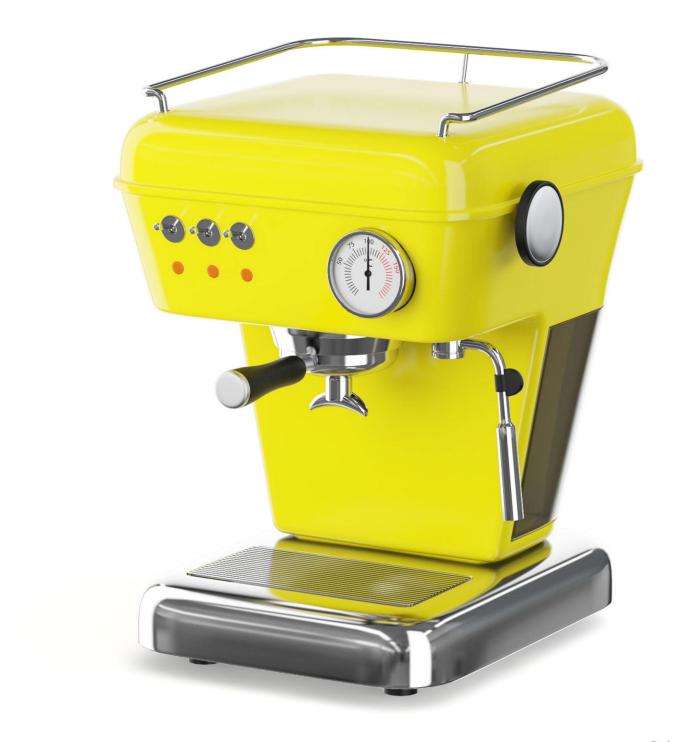

## Coffee Machine 3D Model

Poly: 72978

Vert: 72923

FILENAME: CGAXIS\_MODELS\_116\_17