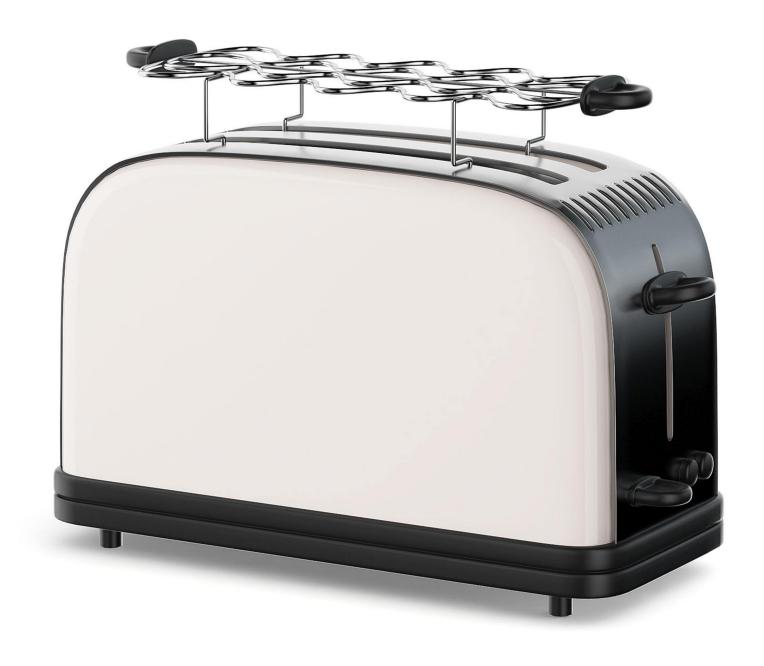

#### Toaster 3D Model

Poly: 26608

Vert: 26916

FILENAME: CGAXIS MODELS 116 01

## Toaster 3D Model

Poly: 48436

Vert: 48373

FILENAME: CGAXIS MODELS 116 05