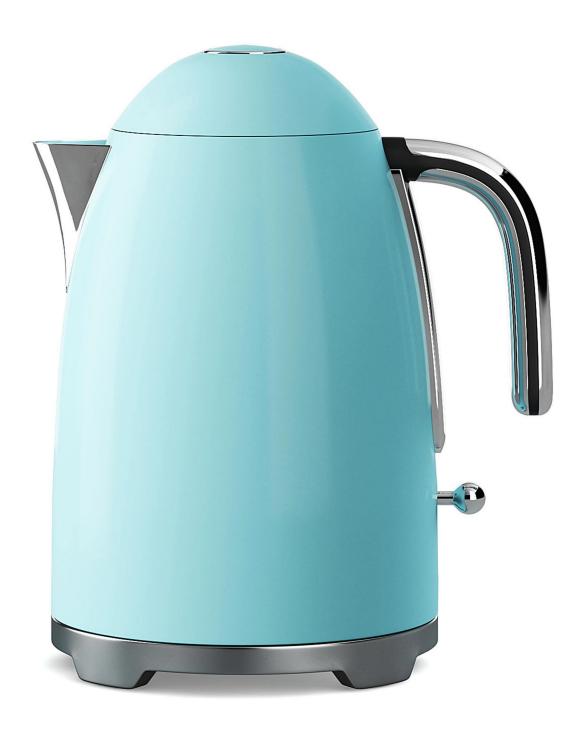

#### Electric Kettle 3D Model

Poly: 28914

Vert: 29087

FILENAME: CGAXIS\_MODELS\_116\_09

#### Electric Kettle 3D Model

Poly: 15498

Vert: 15508

FILENAME: CGAXIS MODELS 116 10

#### Electric Kettle 3D Model

Poly: 18708

Vert: 18722

FILENAME: CGAXIS\_MODELS\_116\_12

#### Electric Kettle 3D Model

Poly: 22670

Vert: 22753

FILENAME: CGAXIS\_MODELS\_116\_13

Oven 3D Model

Poly: 18661

Vert: 18849

FILENAME: CGAXIS MODELS 116 14