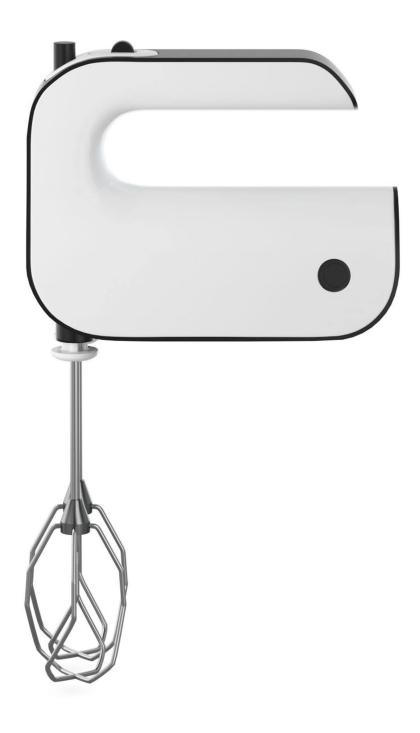

OBJ file format.

### **SPECIFICATION**

Total size: 406MB **Materias: YES** Textures: YES

#### **FORMATS**

- \*.max (Scanline)
- \*.max (Corona)
- \*.max (MentalRay)
- \*.max (VRay)
- \*.Unreal Engine
- \*.c4d
- \*.c4d (VRay)
- \*.obj
- \*.fbx



#### Toaster 3D Model



Poly: 26608

Vert: 26916

FILENAME: CGAXIS MODELS 116 01



## Coffee Machine 3D Model



Poly: 39274

Vert: 39841

FILENAME: CGAXIS\_MODELS\_116\_02



## Coffee Machine 3D Model



Poly: 62144

Vert: 62148

FILENAME: CGAXIS MODELS 116 03



#### Pressure Cooker 3D Model



Poly: 35852

Vert: 35939

FILENAME: CGAXIS MODELS 116 04



## Toaster 3D Model



Poly: 48436

Vert: 48373

FILENAME: CGAXIS MODELS 116 05



## Microwave 3D Model



Poly: 50906

Vert: 51070

FILENAME: CGAXIS MODELS 116 06



#### Mixer 3D Model



Poly: 36242

Vert: 36388

FILENAME: CGAXIS MODELS 116 07



## Dough Mixer 3D Model



Poly: 60196

Vert: 60277

FILENAME: CGAXIS\_MODELS\_116\_08



#### Electric Kettle 3D Model



Poly: 28914

Vert: 29087

FILENAME: CGAXIS\_MODELS\_116\_09



#### Electric Kettle 3D Model



Poly: 15498

Vert: 15508

FILENAME: CGAXIS MODELS 116 10



## Microwave 3D Model



Poly: 23947

Vert: 24304

FILENAME: CGAXIS MODELS 116 11



#### Electric Kettle 3D Model



Poly: 18708

Vert: 18722

FILENAME: CGAXIS\_MODELS\_116\_12



#### Electric Kettle 3D Model



Poly: 22670

Vert: 22753

FILENAME: CGAXIS\_MODELS\_116\_13



Oven 3D Model



Poly: 18661

Vert: 18849

FILENAME: CGAXIS MODELS 116 14



## **Build-in Microwave 3D Model**



Poly: 45796

Vert: 45787

FILENAME: CGAXIS MODELS 116 15



Oven 3D