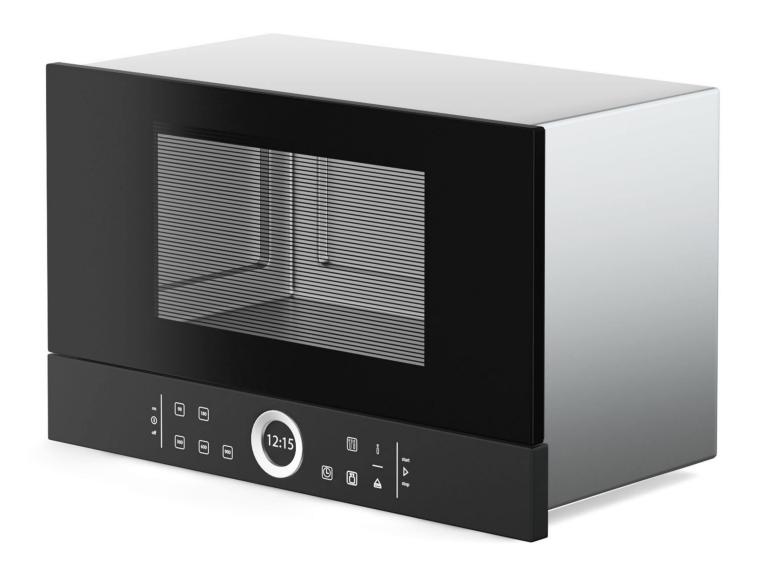

## **Build-in Microwave 3D Model**

Poly: 45796

Vert: 45787

FILENAME: CGAXIS MODELS 116 15

Oven 3D Model

Poly: 17246

Vert: 17329

FILENAME: CGAXIS MODELS 116 16