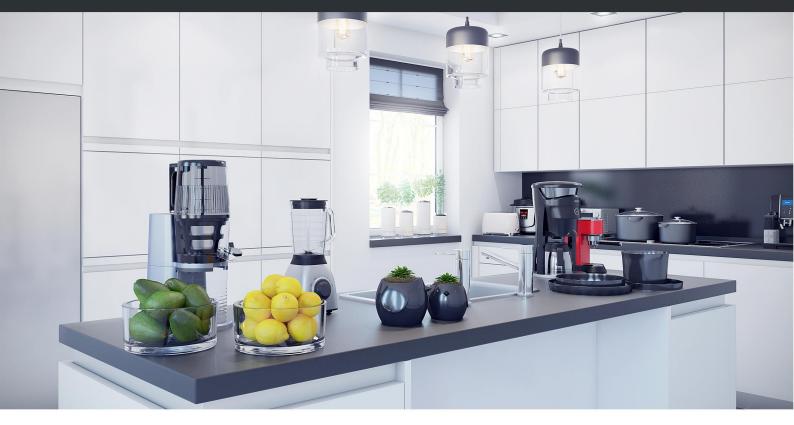

#### DESCRIPTION

Kitchen Appliances 3D Models Collection Volume 116 is a set of 25 high-polygon 3d models of electric kitchen devices. In this package you will find: kettles, ovens, microwaves, coffee machines and many other. All models in this collection are prepared for 3ds max 2010 or higher (V-Ray, Mental Ray, Corona, Scanline), Cinema 4D R15 or higher (V-Ray, Advanced Renderer), Unreal Engine, FBX and OBJ file format.