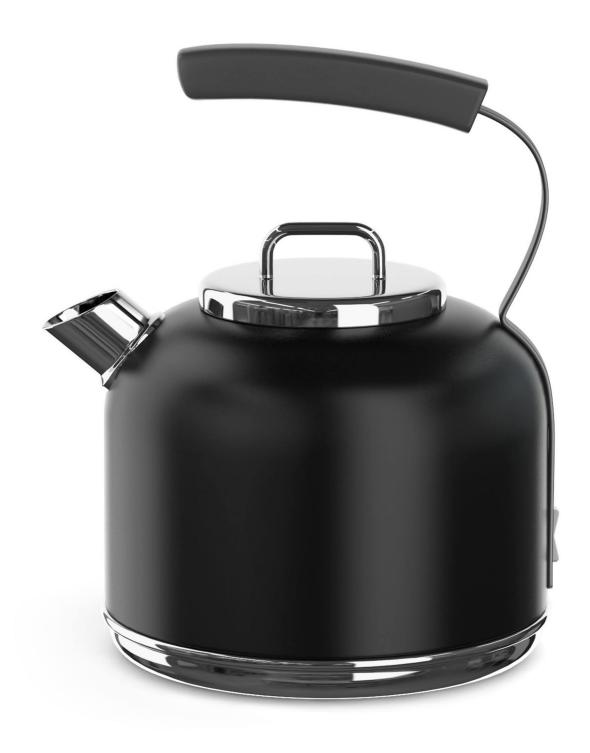

#### Electric Kettle 3D Model

Poly: 28914

Vert: 29087

FILENAME: CGAXIS\_MODELS\_116\_09

#### Electric Kettle 3D Model

Poly: 15498

Vert: 15508

FILENAME: CGAXIS MODELS 116 10

#### Electric Kettle 3D Model

Poly: 18708

Vert: 18722

FILENAME: CGAXIS\_MODELS\_116\_12

#### Electric Kettle 3D Model

Poly: 22670

Vert: 22753

FILENAME: CGAXIS\_MODELS\_116\_13

Oven 3D Model

Poly: 18661

Vert: 18849

FILENAME: CGAXIS MODELS 116 14