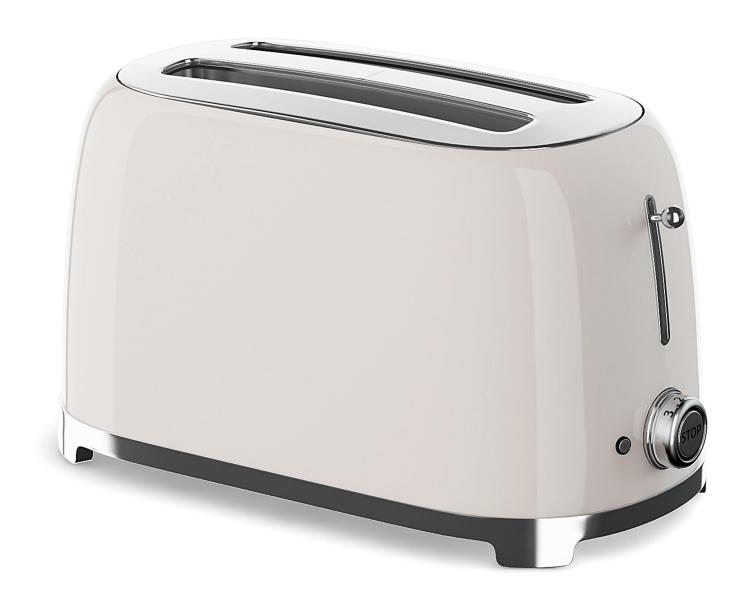

#### Toaster 3D Model

Poly: 26608

Vert: 26916

FILENAME: CGAXIS MODELS 116 01

## Toaster 3D Model

Poly: 48436

Vert: 48373

FILENAME: CGAXIS MODELS 116 05