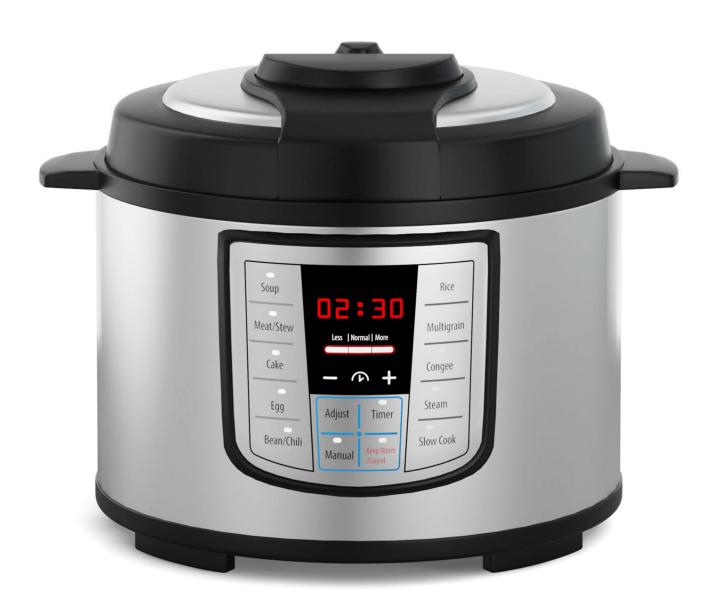

#### Pressure Cooker 3D Model

Poly: 35852

Vert: 35939

FILENAME: CGAXIS MODELS 116 04

## Pressure Cooker 3D Model

Poly: 80270

Vert: 80345

FILENAME: CGAXIS MODELS 116 25