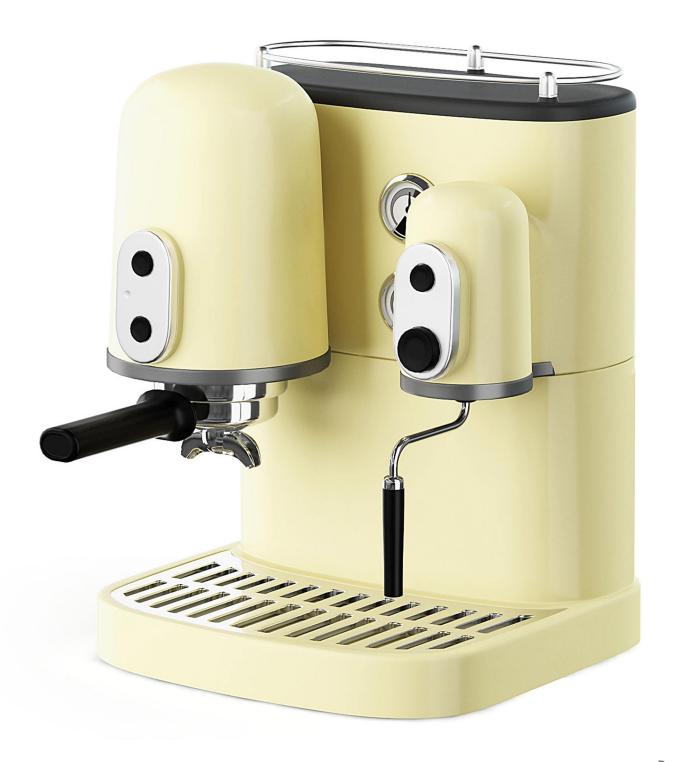

## Coffee Machine 3D Model

Poly: 44805

Vert: 44827

FILENAME: CGAXIS\_MODELS\_116\_18