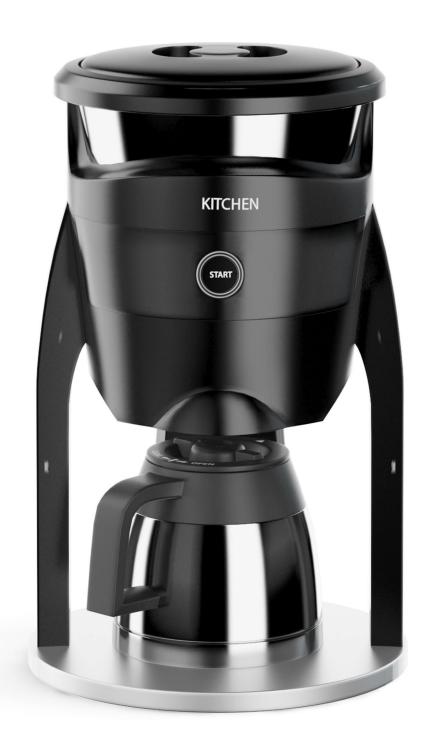

## Coffee Machine 3D Model

Poly: 39274

Vert: 39841

FILENAME: CGAXIS\_MODELS\_116\_02

## Coffee Machine 3D Model

Poly: 62144

Vert: 62148

FILENAME: CGAXIS MODELS 116 03

## Coffee Machine 3D Model

Poly: 72978

Vert: 72923

FILENAME: CGAXIS\_MODELS\_116\_17

## Coffee Machine 3D Model

Poly: 44805

Vert: 44827

FILENAME: CGAXIS\_MODELS\_116\_18

## Coffee Machine 3D Model

Poly: 88433

Vert: 88269

FILENAME: CGAXIS\_MODELS\_116\_19

## Coffee Machine 3D Model

Poly: 60692

Vert: 60855

FILENAME: CGAXIS MODELS 116 20