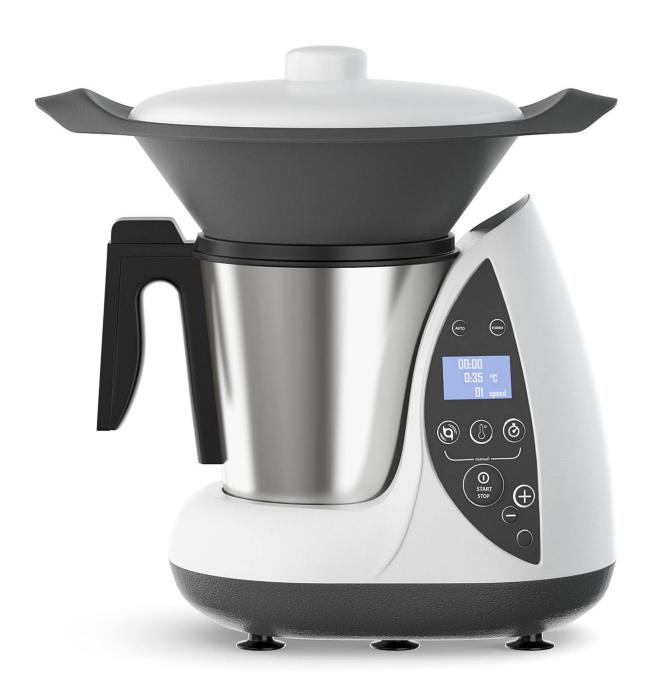

#### Pressure Cooker 3D Model

Poly: 35852

Vert: 35939

FILENAME: CGAXIS MODELS 116 04

## Pressure Cooker 3D Model

Poly: 80270

Vert: 80345

FILENAME: CGAXIS MODELS 116 25