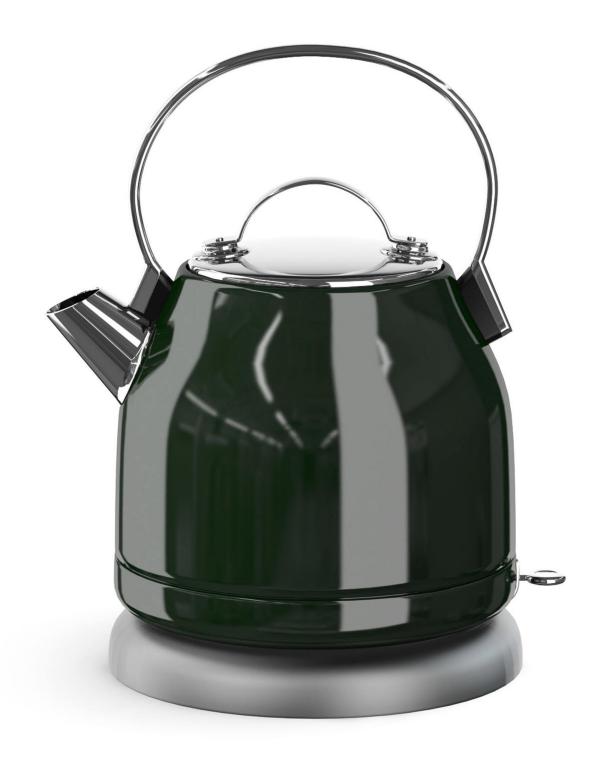

#### Electric Kettle 3D Model

Poly: 28914

Vert: 29087

FILENAME: CGAXIS\_MODELS\_116\_09

#### Electric Kettle 3D Model

Poly: 15498

Vert: 15508

FILENAME: CGAXIS MODELS 116 10

#### Electric Kettle 3D Model

Poly: 18708

Vert: 18722

FILENAME: CGAXIS\_MODELS\_116\_12