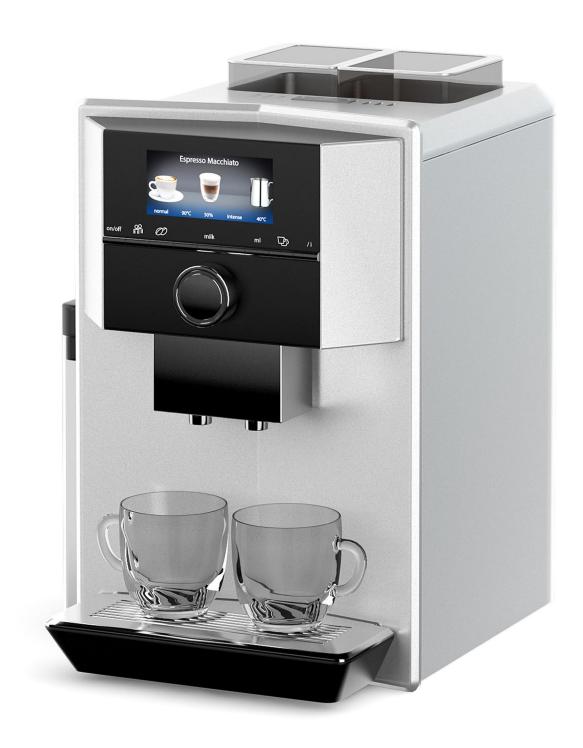

## Coffee Machine 3D Model

Poly: 39274

Vert: 39841

FILENAME: CGAXIS\_MODELS\_116\_02

## Coffee Machine 3D Model

Poly: 62144

Vert: 62148

FILENAME: CGAXIS MODELS 116 03

## Coffee Machine 3D Model

Poly: 72978

Vert: 72923

FILENAME: CGAXIS\_MODELS\_116\_17

## Coffee Machine 3D Model

Poly: 44805

Vert: 44827

FILENAME: CGAXIS\_MODELS\_116\_18

## Coffee Machine 3D Model

Poly: 88433

Vert: 88269

FILENAME: CGAXIS\_MODELS\_116\_19

## Coffee Machine 3D Model

Poly: 60692

Vert: 60855

FILENAME: CGAXIS MODELS 116 20