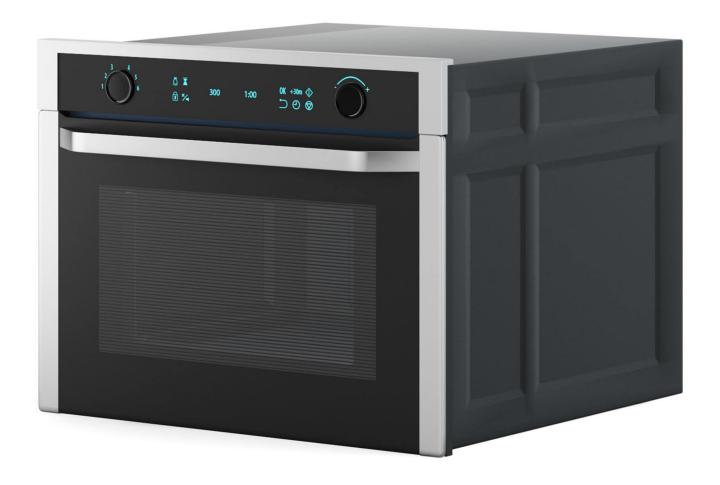

#### Electric Kettle 3D Model

Poly: 22670

Vert: 22753

FILENAME: CGAXIS\_MODELS\_116\_13

Oven 3D Model

Poly: 18661

Vert: 18849

FILENAME: CGAXIS MODELS 116 14

## **Build-in Microwave 3D Model**

Poly: 45796

Vert: 45787

FILENAME: CGAXIS MODELS 116 15

Oven 3D Model

Poly: 17246

Vert: 17329

FILENAME: CGAXIS MODELS 116 16