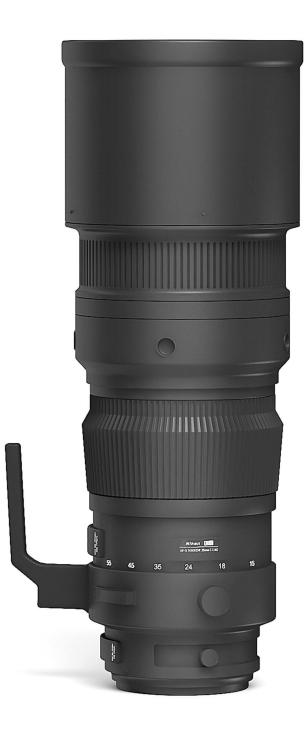

#### Telephoto Lens 3D Model

#### Poly: 50249 Vert: 52474 FILENAME: CGAXIS MODELS 117 22

Studio Boom Arm with Softbox 3D Model