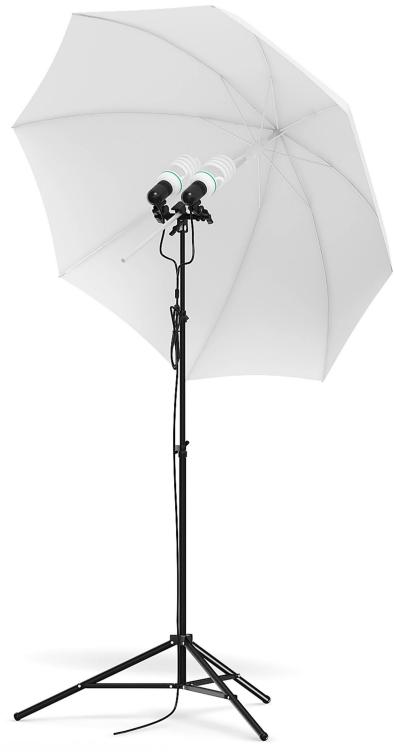

#### Umbrella Studio Light 3D Model

### Poly: 81564 Vert: 84501 FILENAME: CGAXIS\_MODELS\_117\_10

Camera Bag 3D Model