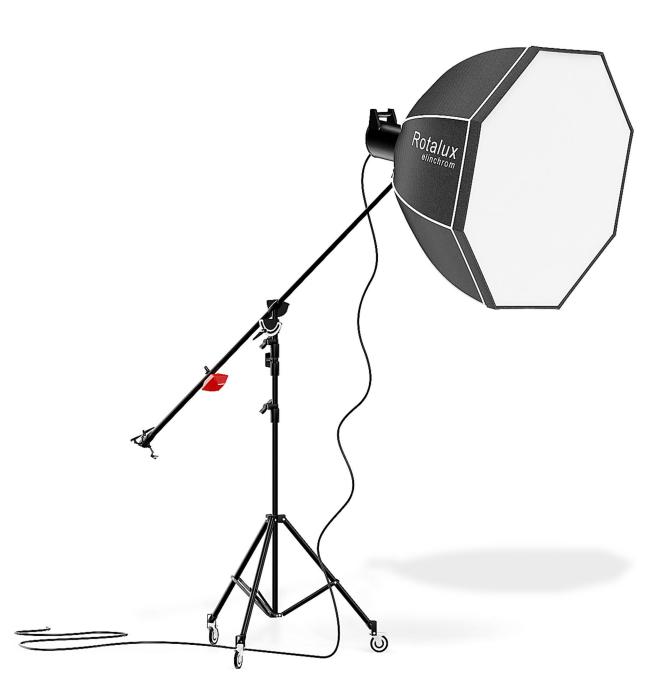

Softbox Studio Light 3D Model



### Vert: 71911 FILENAME: CGAXIS\_MODELS\_117\_15



Photo Studio Background 3D Model



### Poly: 111890 Vert: 115493 FILENAME: CGAXIS\_MODELS\_117\_16



#### Notebook Tripod 3D Model



### Poly: 77640 Vert: 80903 FILENAME: CGAXIS\_MODELS\_117\_17



**Ring Light 3D Model** 



### Poly: 38405 Vert: 41922 FILENAME: CGAXIS\_MODELS\_117\_18



#### Photo Equipment Case 3D Model



### Poly: 119048 Vert: 126528 FILENAME: CGAXIS\_MODELS\_117\_19



Studio Boom Arm 3D Model



### Poly: 99576 Vert: 102839 FILENAME: CGAXIS MODELS 117 20



#### Photometer 3D Model



#### Poly: 9849 Vert: 11781 FILENAME: CGAXIS MODELS 117 21



#### Telephoto Lens 3D Model



#### Poly: 50249 Vert: 52474 FILENAME: CGAXIS MODELS 117 22



Studio Boom Arm with Softbox 3D Model



#### Poly: 161314 Vert: 166354 FILENAME: CGAXIS MODELS 117 23



#### **Ceiling Rail System 3D Model**



### Poly: 178318 Vert: 198854 FILENAME: CGAXIS MODELS 117 24



Light Diffusers 3D Model



### Poly: 109851 Vert: 109851 FILENAME: CGAXIS MODELS 117 25