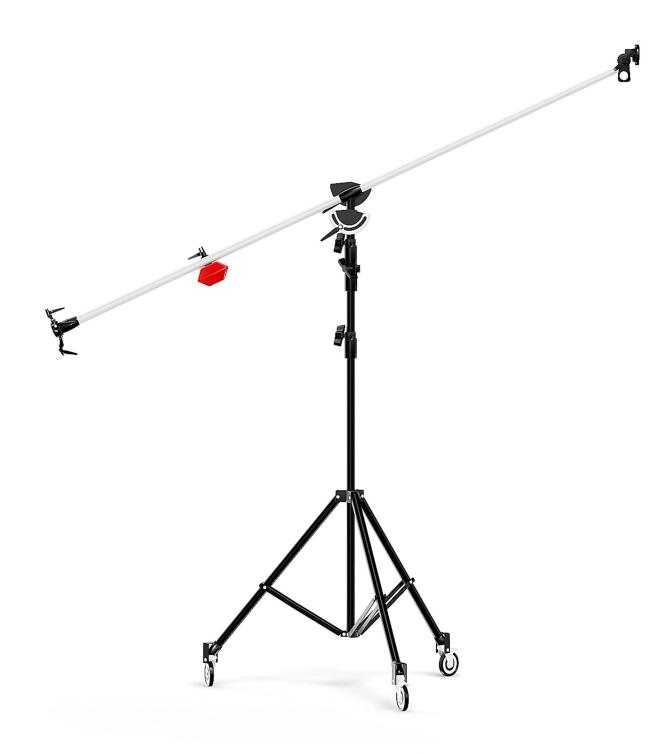

#### Director's Chair 3D Model



### Poly: 20200 Vert: 21954 FILENAME: CGAXIS MODELS 117 12



Studio Light 3D Model



#### Poly: 36974 Vert: 37523 FILENAME: CGAXIS MODELS 117 13



#### Studio Lights 3D Model



### Poly: 218694 Vert: 224736 FILENAME: CGAXIS MODELS\_117\_14



#### Softbox Studio Light 3D Model



### Vert: 71911 FILENAME: CGAXIS\_MODELS\_117\_15



Photo Studio Background 3D Model



### Poly: 111890 Vert: 115493 FILENAME: CGAXIS\_MODELS\_117\_16



#### Notebook Tripod 3D Model



### Poly: 77640 Vert: 80903 FILENAME: CGAXIS\_MODELS\_117\_17



**Ring Light 3D Model** 



### Poly: 38405 Vert: 41922 FILENAME: CGAXIS\_MODELS\_117\_18



#### Photo Equipment Case 3D Model



### Poly: 119048 Vert: 126528 FILENAME: CGAXIS\_MODELS\_117\_19



Studio Boom Arm 3D Model



### Poly: 99576 Vert: 102839 FILENAME: CGAXIS MODELS 117 20



#### Photometer 3D Model



#### Poly: 9849 Vert: 11781 FILENAME: CGAXIS MODELS 117 21



#### Telephoto Lens 3D Model



#### Poly: 50249 Vert: 52474 FILENAME: CGAXIS MODELS 117 22



Studio Boom Arm with Softbox 3D Model



#### Poly: 161314 Vert: 166354 FILENAME: CGAXIS MODELS 117 23



#### **Ceiling Rail System 3D Model**



### Poly: 178318 Vert: 198854 FILENAME: CGAXIS MODELS 117 24



Light Diffusers 3D Model



### Poly: 109851 Vert: 109851 FILENAME: CGAXIS MODELS 117 25