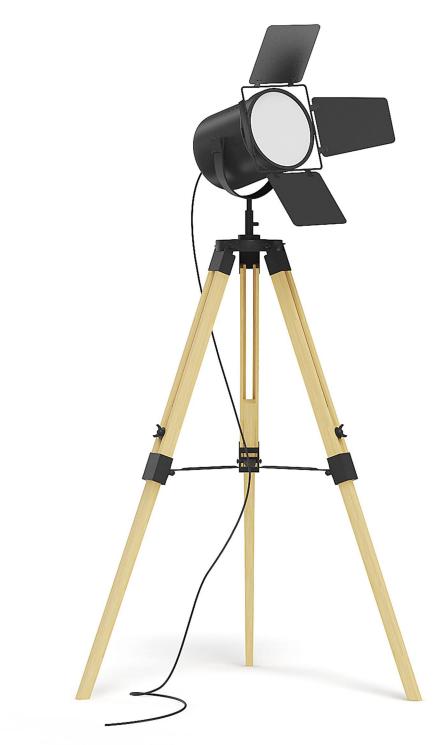

_117\_04



Studio Table 3D Model



### Poly: 86316 Vert: 86632 FILENAME: CGAXIS\_MODELS\_117\_05



#### Camera Lenses 3D Model



### Poly: 140449 Vert: 146293 FILENAME: CGAXIS MODELS 117 06



#### Camera Flash Lamp 3D Model



#### Poly: 97987 Vert: 89302 FILENAME: CGAXIS MODELS 117 07



#### Vintage Movie Camera 3D Model



### Poly: 152477 Vert: 157282 FILENAME: CGAXIS\_MODELS\_117\_08



Movie Camera 3D Model



### Poly: 80597 Vert: 86563 FILENAME: CGAXIS MODELS 117 09



#### Umbrella Studio Light 3D Model



### Poly: 81564 Vert: 84501 FILENAME: CGAXIS\_MODELS\_117\_10



Camera Bag 3D Model



### Poly: 145512 Vert: 145068 FILENAME: CGAXIS\_MODELS\_117\_11



#### Director's Chair 3D Model



### Poly: 20200 Vert: 21954 FILENAME: CGAXIS MODELS 117 12



Studio Light 3D Model



#### Poly: 36974 Vert: 37523 FILENAME: CGAXIS MODELS 117 13



#### Studio Lights 3D Model



### Poly: 218694 Vert: 224736 FILENAME: CGAXIS MODELS\_117\_14



#### Softbox Studio Light 3D Model



### Vert: 71911 FILENAME: CGAXIS\_MODELS\_117\_15



Photo Studio Background 3D Model



### Poly: 111890 Vert: 115493 FILENAME: CGAXIS\_MODELS\_117\_16



#### Notebook Tripod 3D Model



### Poly: 77640 Vert: 80903 FILENAME: CGAXIS\_MODELS\_117\_17



**Ring Light 3D Model** 



### Poly: 38405 Vert: 41922 FILENAME: CGAXIS\_MODELS\_117\_18



#### Photo Equipment Case 3D Model



### Poly: 119048 Vert: 126528 FILENAME: CGAXIS\_MODELS\_117\_19



Studio Boom Arm 3D Model



### Poly: 99576 Vert: 102839 FILENAME: CGAXIS MODELS 117 20



#### Photometer 3D Model



#### Poly: 9849 Vert: 11781 F