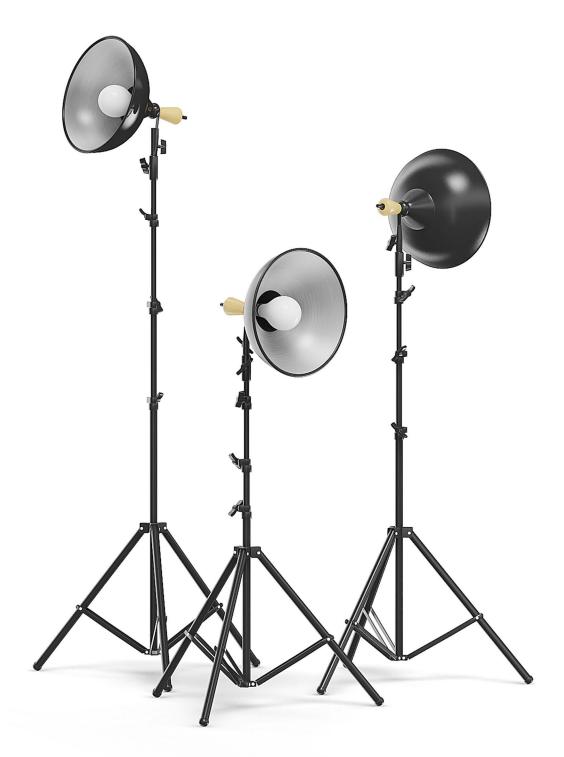

#### Poly: 36974 Vert: 37523 FILENAME: CGAXIS MODELS 117 13

#### Studio Lights 3D Model

### Poly: 218694 Vert: 224736 FILENAME: CGAXIS MODELS\_117\_14