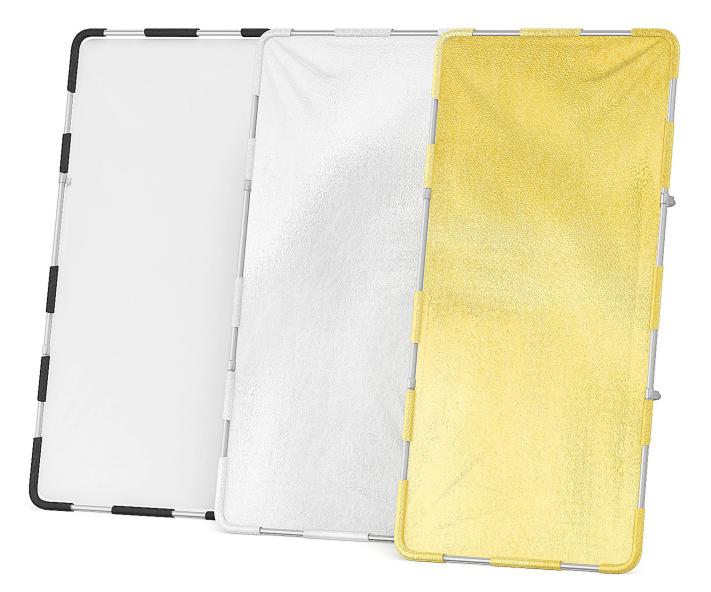

book Tripod 3D Model



### Poly: 77640 Vert: 80903 FILENAME: CGAXIS\_MODELS\_117\_17



**Ring Light 3D Model** 



### Poly: 38405 Vert: 41922 FILENAME: CGAXIS\_MODELS\_117\_18



#### Photo Equipment Case 3D Model



### Poly: 119048 Vert: 126528 FILENAME: CGAXIS\_MODELS\_117\_19



Studio Boom Arm 3D Model



### Poly: 99576 Vert: 102839 FILENAME: CGAXIS MODELS 117 20



#### Photometer 3D Model



#### Poly: 9849 Vert: 11781 FILENAME: CGAXIS MODELS 117 21



#### Telephoto Lens 3D Model



#### Poly: 50249 Vert: 52474 FILENAME: CGAXIS MODELS 117 22



Studio Boom Arm with Softbox 3D Model



#### Poly: 161314 Vert: 166354 FILENAME: CGAXIS MODELS 117 23



#### **Ceiling Rail System 3D Model**



### Poly: 178318 Vert: 198854 FILENAME: CGAXIS MODELS 117 24



Light Diffusers 3D Model



### Poly: 109851 Vert: 109851 FILENAME: CGAXIS MODELS 117 25