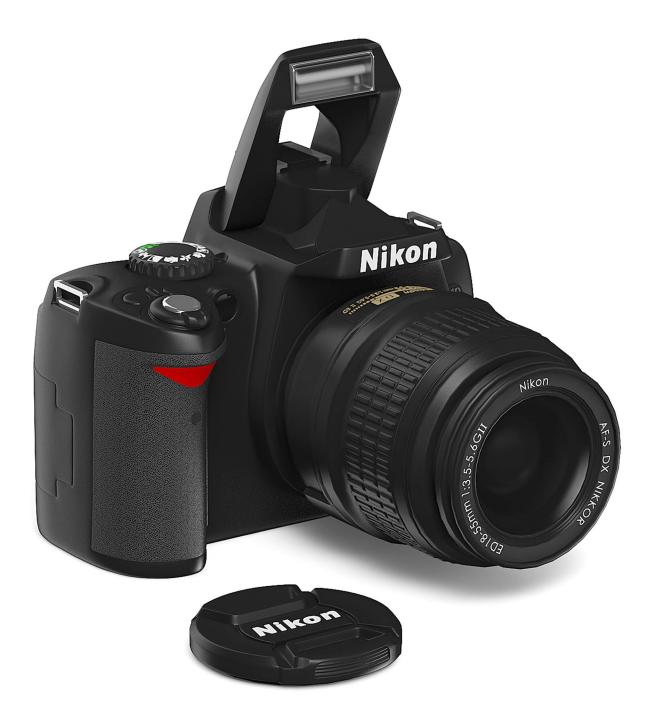

#### Photo Camera 3D Model

### Poly: 195060 Vert: 199925 FILENAME: CGAXIS\_MODELS\_117\_04

Studio Table 3D Model