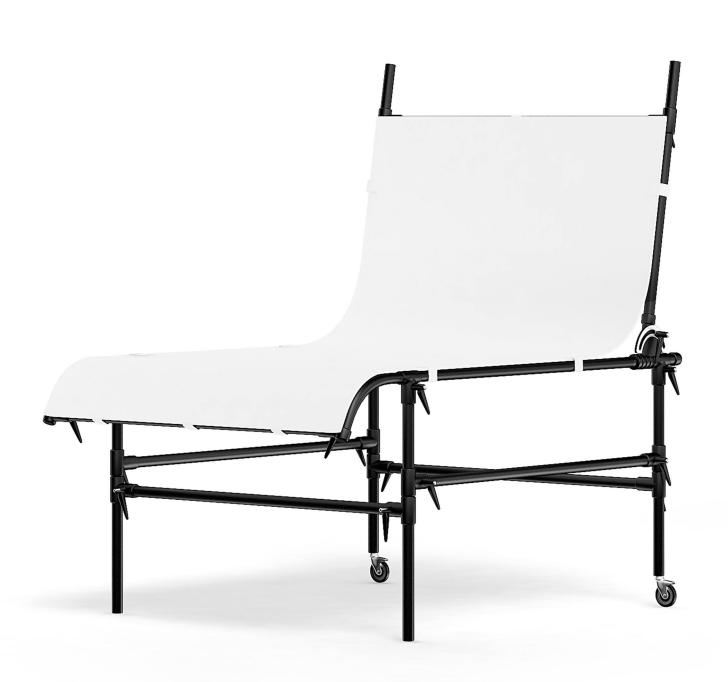

this collection are prepared for 3ds max 2010 or higher (V-Ray, Mental Ray, Corona, Scanline), Cinema 4D R15 or higher (V-Ray, Advanced Renderer), Unreal Engine, FBX and OBJ file format.

#### **SPECIFICATION**

Total size: 1.78 GB Materias: YES Textures: YES

#### **FORMATS**

- \*.max (Scanline)
- \*.max (Corona)
- \*.max (MentalRay)
- \*.max (VRay)
- \*.Unreal Engine
- \*.c4d
- \*.c4d (VRay)
- \*.obj
- \*.fbx



Drone 3D Model



### Poly: 674850 Vert: 688599 FILENAME: CGAXIS\_MODELS\_117\_01



Light Diffusers 3D Model



#### Poly: 44064 Vert: 44076 FILENAME: CGAXIS MODELS 117 02



Tripod 3D Model



### Poly: 65812 Vert: 67730 FILENAME: CGAXIS\_MODELS\_117\_03



#### Photo Camera 3D Model



### Poly: 195060 Vert: 199925 FILENAME: CGAXIS\_MODELS\_117\_04



Studio Table 3D Model



### Poly: 86316 Vert: 86632 FILENAME: CGAXIS\_MODELS\_117\_05



#### Camera Lenses 3D Model



### Poly: 140449 Vert: 146293 FILENAME: CGAXIS MODELS 117 06



#### Camera Flash Lamp 3D Model



#### Poly: 97987 Vert: 89302 FILENAME: CGAXIS MODELS 117 07



#### Vintage Movie Camera 3D Model



### Poly: 152477 Vert: 157282 FILENAME: CGAXIS\_MODELS\_117\_08



Movie Camera 3D Model



### Poly: 80597 Vert: 86563 FILENAME: CGAXIS MODELS 117 09



#### Umbrella Studio Light 3D Model



### Poly: 81564 Vert: 84501 FILENAME: CGAXIS\_MODELS\_117\_10



Camera Bag 3D Model



### Poly: 145512 Vert: 145068 FILENAME: CGAXIS\_MODELS\_117\_11



#### Director's Chair 3D Model



### Poly: 20200 Vert: 21954 FILENAME: CGAXIS MODELS 117 12



Studio Light 3D Model



#### Poly: 36974 Vert: 37523 FILE