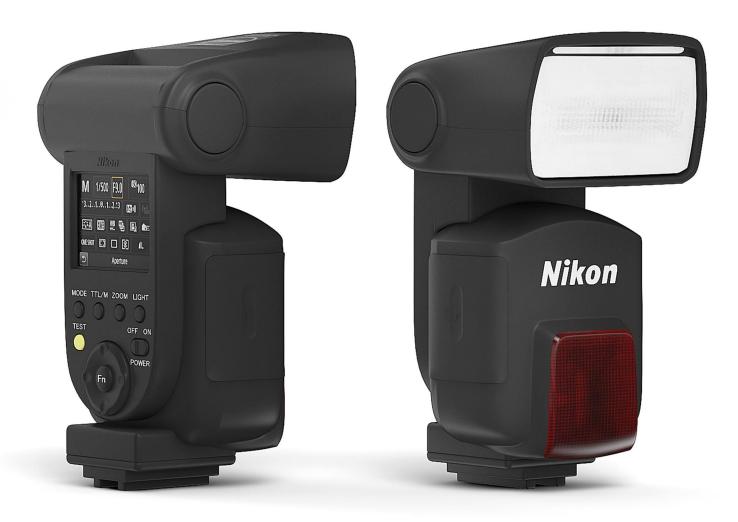

#### Camera Flash Lamp 3D Model

#### Poly: 97987 Vert: 89302 FILENAME: CGAXIS MODELS 117 07