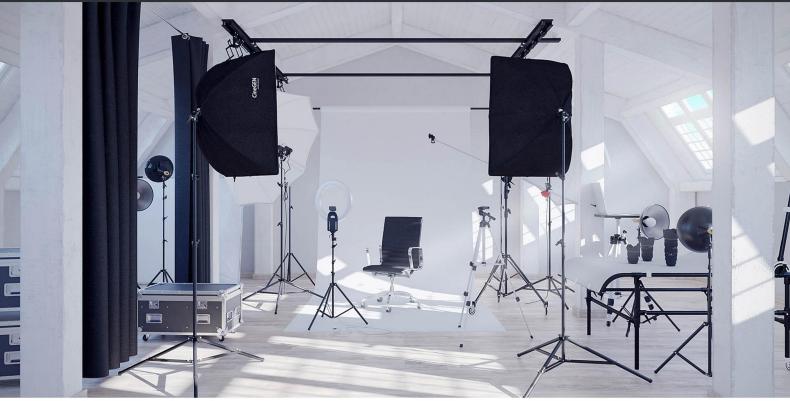

#### DESCRIPTION

Photo Equipment 3D Models Collection Volume 117 is a set of 25 high-polygon 3d models of photo studio devices devices. In it you will find: tripods, photo studio lights, lenses, softboxes and many other photographic equipment. All models in this collection are prepared for 3ds max 2010 or higher (V-Ray, Mental Ray, Corona, Scanline), Cinema 4D R15 or higher (V-Ray, Advanced Renderer), Unreal Engine, FBX and OBJ file format.