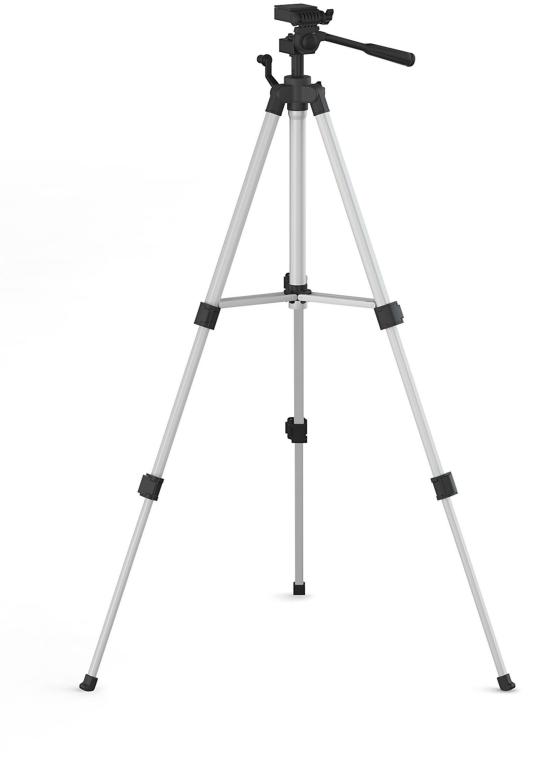

set of 25 high-polygon 3d models of photo studio devices devices. In it you will find: tripods, photo studio lights, lenses, softboxes and many other photographic equipment. All models in this collection are prepared for 3ds max 2010 or higher (V-Ray, Mental Ray, Corona, Scanline), Cinema 4D R15 or higher (V-Ray, Advanced Renderer), Unreal Engine, FBX and OBJ file format.

#### **SPECIFICATION**

Total size: 1.78 GB Materias: YES Textures: YES

#### **FORMATS**

- \*.max (Scanline)
- \*.max (Corona)
- \*.max (MentalRay)
- \*.max (VRay)
- \*.Unreal Engine
- \*.c4d
- \*.c4d (VRay)
- \*.obj
- \*.fbx



Drone 3D Model



### Poly: 674850 Vert: 688599 FILENAME: CGAXIS\_MODELS\_117\_01



Light Diffusers 3D Model



#### Poly: 44064 Vert: 44076 FILENAME: CGAXIS MODELS 117 02



Tripod 3D Model



### Poly: 65812 Vert: 67730 FILENAME: CGAXIS\_MODELS\_117\_03



#### Photo Camera 3D Model



### Poly: 195060 Vert: 199925 FILENAME: CGAXIS\_MODELS\_117\_04



Studio Table 3D Model



### Poly: 86316 Vert: 86632 FILENAME: CGAXIS\_MODELS\_117\_05



#### Camera Lenses 3D Model



### Poly: 140449 Vert: 146293 FILENAME: CGAXIS MODELS 117 06



#### Camera Flash Lamp 3D Model



#### Poly: 97987 Vert: 89302 FILENAME: CGAXIS MODELS 117 07



#### Vintage Movie Camera 3D Model



### Poly: 152477 Vert: 157282 FILENAME: CGAXIS\_MODELS\_117\_08



Movie Camera 3D Model



### Poly: 80597 Vert: 86563 FILENAME: CGAXIS MODELS 117 09



#### Umbrella Studio Light 3D Model



### Poly: 81564 Vert: 84501 FILENAME: CGAXIS\_MODELS\_117\_10



Camera Bag 3D Model



### Poly: 145512 Vert: 145068 FILE