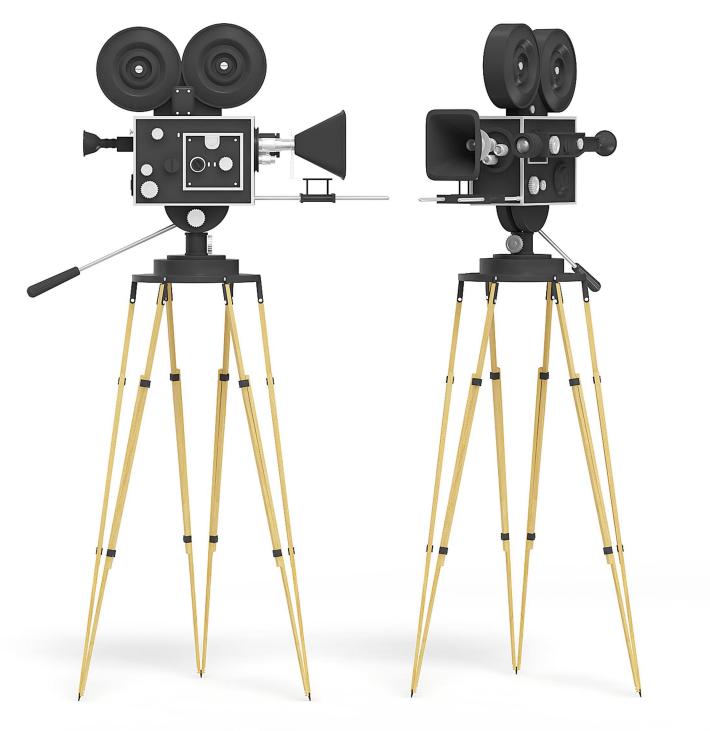

#### Vintage Movie Camera 3D Model

### Poly: 152477 Vert: 157282 FILENAME: CGAXIS\_MODELS\_117\_08

Movie Camera 3D Model