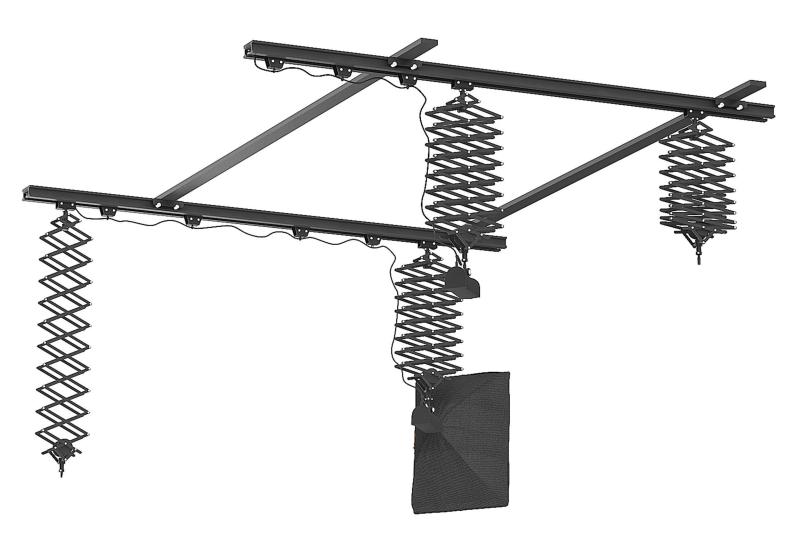

#### **Ceiling Rail System 3D Model**

### Poly: 178318 Vert: 198854 FILENAME: CGAXIS MODELS 117 24

Light Diffusers 3D Model