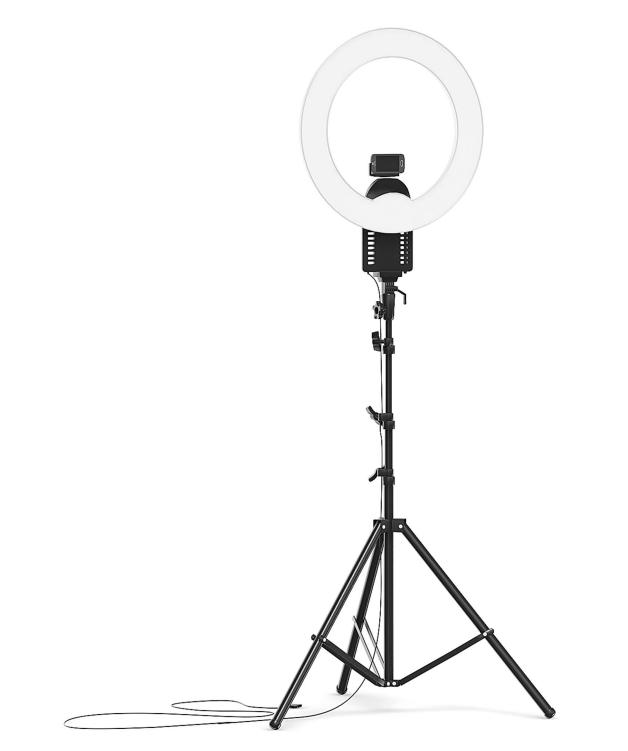

09



#### Umbrella Studio Light 3D Model



### Poly: 81564 Vert: 84501 FILENAME: CGAXIS\_MODELS\_117\_10



Camera Bag 3D Model



### Poly: 145512 Vert: 145068 FILENAME: CGAXIS\_MODELS\_117\_11



#### Director's Chair 3D Model



### Poly: 20200 Vert: 21954 FILENAME: CGAXIS MODELS 117 12



Studio Light 3D Model



#### Poly: 36974 Vert: 37523 FILENAME: CGAXIS MODELS 117 13



#### Studio Lights 3D Model



### Poly: 218694 Vert: 224736 FILENAME: CGAXIS MODELS\_117\_14



#### Softbox Studio Light 3D Model



### Vert: 71911 FILENAME: CGAXIS\_MODELS\_117\_15



Photo Studio Background 3D Model



### Poly: 111890 Vert: 115493 FILENAME: CGAXIS\_MODELS\_117\_16



#### Notebook Tripod 3D Model



### Poly: 77640 Vert: 80903 FILENAME: CGAXIS\_MODELS\_117\_17



**Ring Light 3D Model** 



### Poly: 38405 Vert: 41922 FILENAME: CGAXIS\_MODELS\_117\_18



#### Photo Equipment Case 3D Model



### Poly: 119048 Vert: 126528 FILENAME: CGAXIS\_MODELS\_117\_19



Studio Boom Arm 3D Model



### Poly: 99576 Vert: 102839 FILENAME: CGAXIS MODELS 117 20



#### Photometer 3D Model



#### Poly: 9849 Vert: 11781 FILENAME: CGAXIS MODELS 117 21



#### Telephoto Lens 3D Model



#### Poly: 50249 Vert: 52474 FILENAME: CGAXIS MODELS 117 22



Studio Boom Arm with Softbox 3D Model



#### Poly: 161314 Vert: 166354 FILENAME: CGAXIS MODELS 117 23



#### **Ceiling Rail System 3D Model**



### Poly: 178318 Vert: 198854 FILENAME: CGAXIS MODELS 117 24



Light Diffusers 3D Model



### Poly: 109851 Vert: 109851 FILENAME: CGAXIS MODELS 117 25