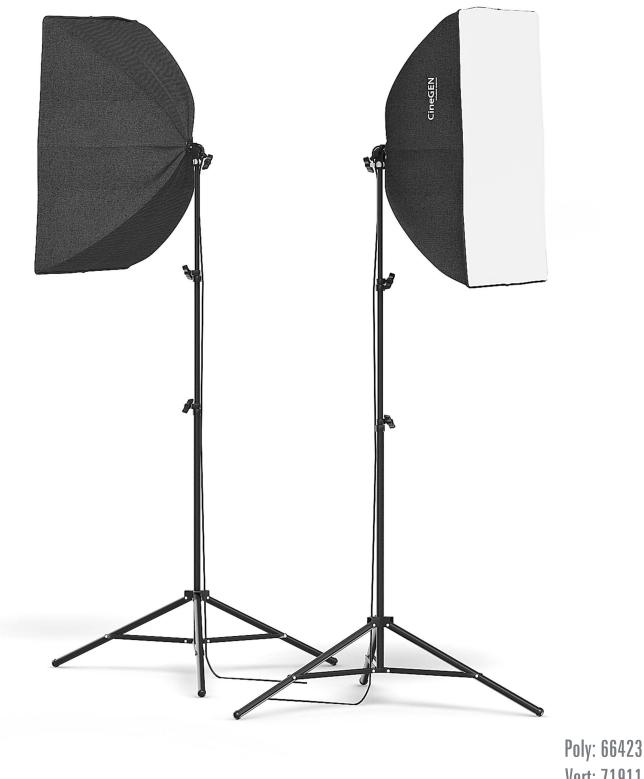

#### Softbox Studio Light 3D Model

### Vert: 71911 FILENAME: CGAXIS\_MODELS\_117\_15

Photo Studio Background 3D Model