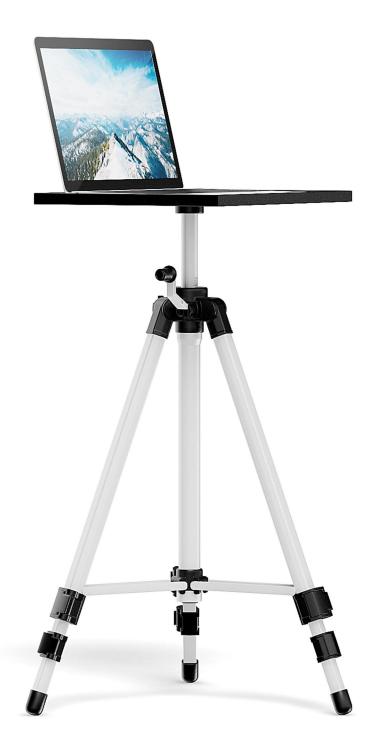

#### Notebook Tripod 3D Model

### Poly: 77640 Vert: 80903 FILENAME: CGAXIS\_MODELS\_117\_17

**Ring Light 3D Model** 