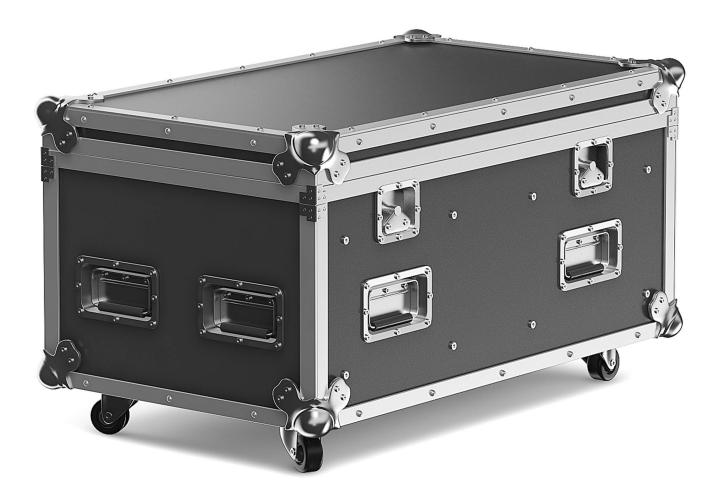

#### Photo Equipment Case 3D Model

### Poly: 119048 Vert: 126528 FILENAME: CGAXIS\_MODELS\_117\_19

Studio Boom Arm 3D Model