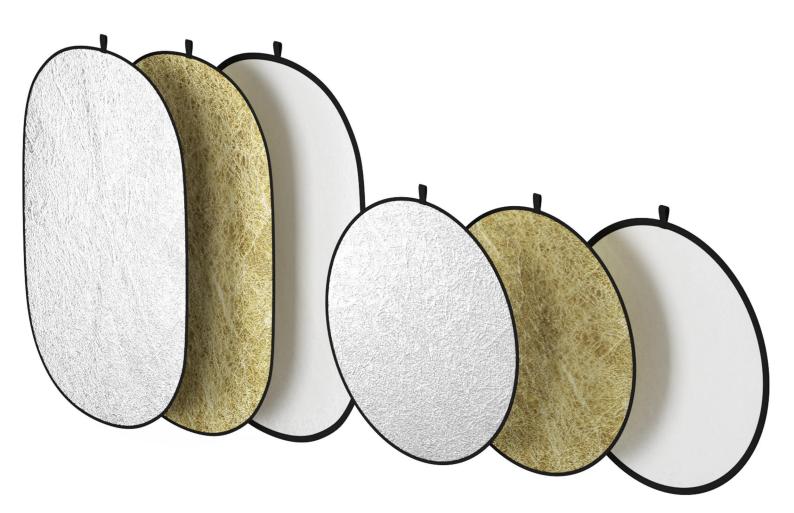

#### DESCRIPTION

Photo Equipment 3D Models Collection Volume 117 is a set of 25 high-polygon 3d models of photo studio devices devices. In it you will find: tripods, photo studio lights, lenses, softboxes and many other photographic equipment. All models in this collection are prepared for 3ds max 2010 or higher (V-Ray, Mental Ray, Corona, Scanline), Cinema 4D R15 or higher (V-Ray, Advanced Renderer), Unreal Engine, FBX and OBJ file format.

#### **SPECIFICATION**

Total size: 1.78 GB Materias: YES Textures: YES

#### **FORMATS**

- \*.max (Scanline)
- \*.max (Corona)
- \*.max (MentalRay)
- \*.max (VRay)
- \*.Unreal Engine
- \*.c4d
- \*.c4d (VRay)
- \*.obj
- \*.fbx



Drone 3D Model



### Poly: 674850 Vert: 688599 FILENAME: CGAXIS\_MODELS\_117\_01



Light Diffusers 3D Model



#### Poly: 44064 Vert: 44076 FILENAME: CGAXIS MODELS 117 02



Tripod 3D Model



### Poly: 65812 Vert: 67730 FILENAME: CGAXIS\_MODELS\_117\_03



#### Photo Camera 3D Model



### Poly: 195060 Vert: 199925 FILENAME: CGAXIS\_MODELS\_117\_04



Studio Table 3D Model



### Poly: 86316 Vert: 86632 FILENAME: CGAXIS\_MODELS\_117\_05



#### Camera Lenses 3D Model



### Poly: 140449 Vert: 146293 FILENAME: CGAXIS MODELS 117 06



#### Camera Flash Lamp 3D Model



#### Poly: 97987 Vert: 89302 FILENAME: CGAXIS MODELS 117 07



#### Vintage Movie Camera 3D Model



### Poly: 152477 Vert: 157282 FILENAME: CGAXIS\_MODELS\_117\_08



Movie Camera 3D Model



### Poly: 80597 Vert: 86563 FILENAME: CGAXIS MODELS 117 09



#### Umbrella Studio Light 3D Model



### Poly: 81564 Vert: 84501 FILENAME: CG