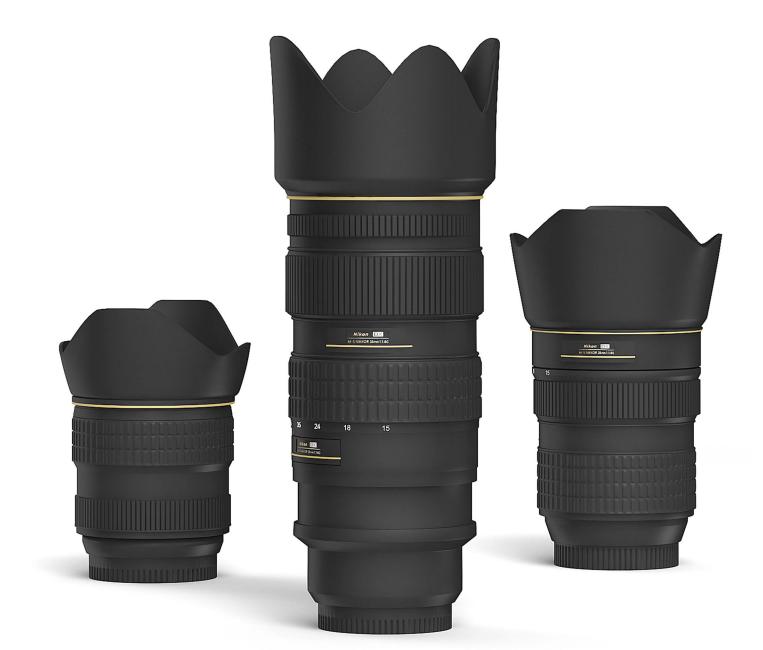

#### Camera Lenses 3D Model

### Poly: 140449 Vert: 146293 FILENAME: CGAXIS MODELS 117 06