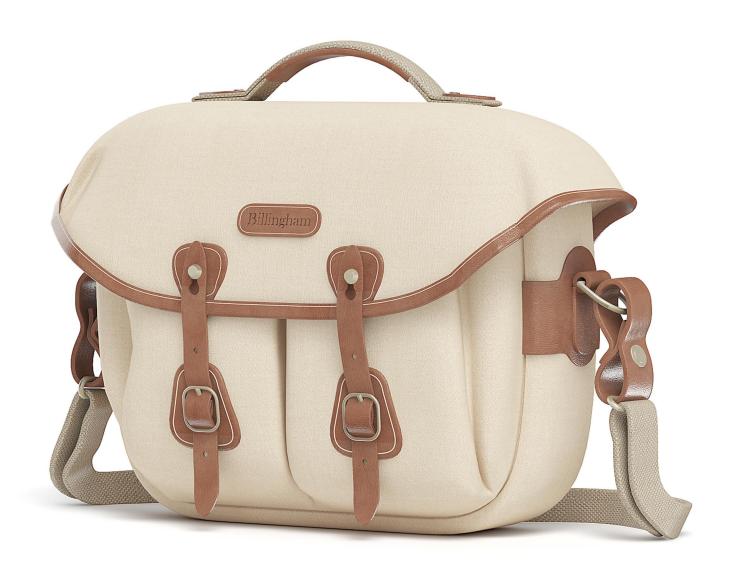

### Poly: 81564 Vert: 84501 FILENAME: CGAXIS\_MODELS\_117\_10

Camera Bag 3D Model

### Poly: 145512 Vert: 145068 FILENAME: CGAXIS\_MODELS\_117\_11