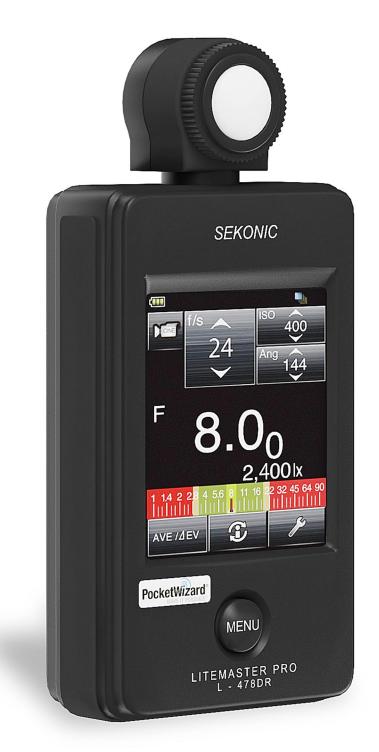

#### Photometer 3D Model

#### Poly: 9849 Vert: 11781 FILENAME: CGAXIS MODELS 117 21