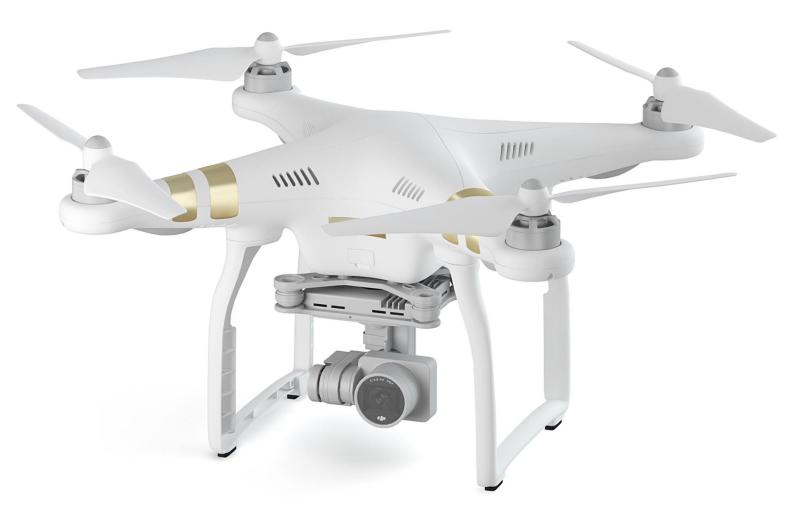

#### **FORMATS**

- \*.max (Scanline)
- \*.max (Corona)
- \*.max (MentalRay)
- \*.max (VRay)
- \*.Unreal Engine
- \*.c4d
- \*.c4d (VRay)
- \*.obj
- \*.fbx

Drone 3D Model

### Poly: 674850 Vert: 688599 FILENAME: CGAXIS\_MODELS\_117\_01

Light Diffusers 3D Model