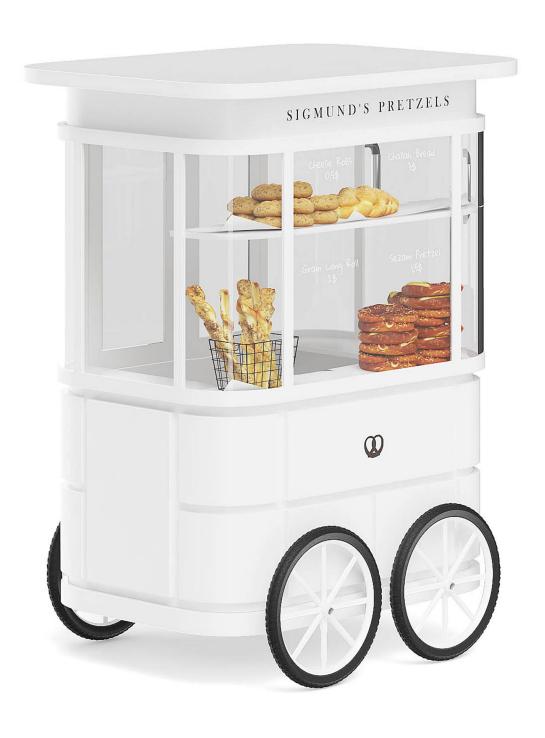

#### Pretzel Stall 3D Model

Poly: 359850

Vert: 350363

FILENAME: CGAXIS MODELS 118 01