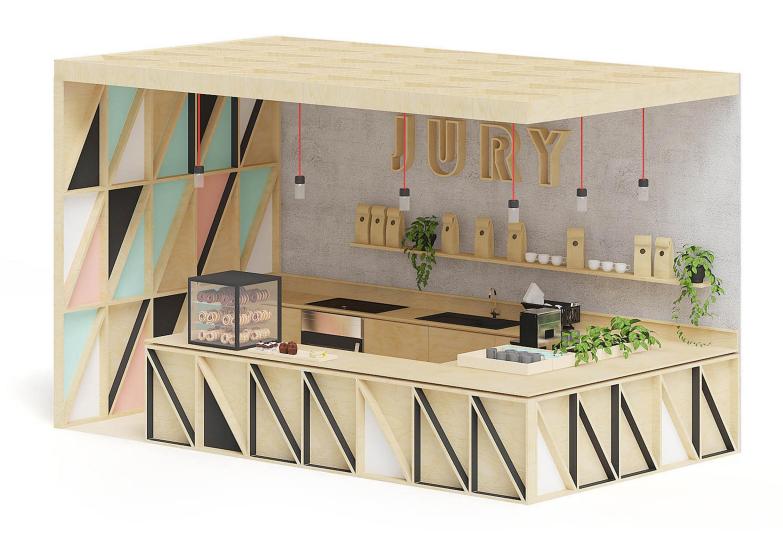

#### Coffee Kiosk 3D Model

Poly: 1852585

Vert: 1237340

FILENAME: CGAXIS MODELS 118 08