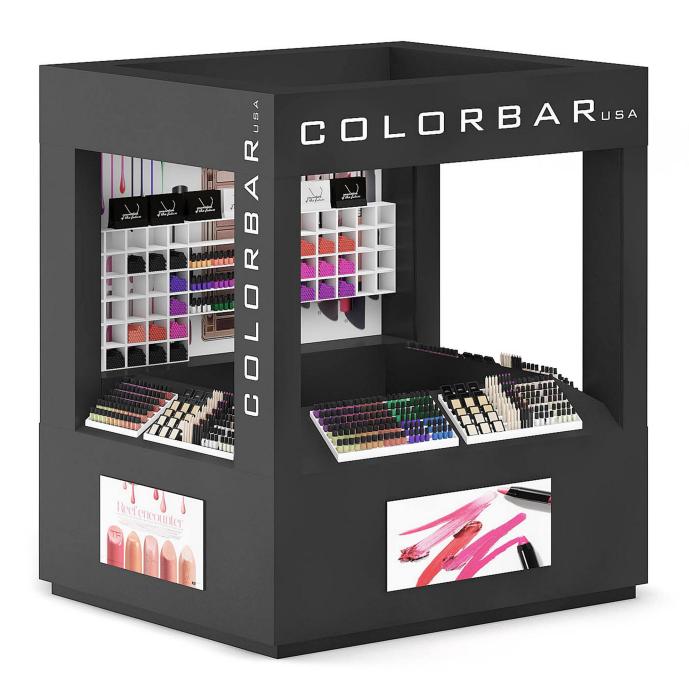

## **Cosmetics Stand 3D Model**

Poly: 514379

Vert: 591204

Bar Stall 3D Model

Poly: 349800

Vert: 223005