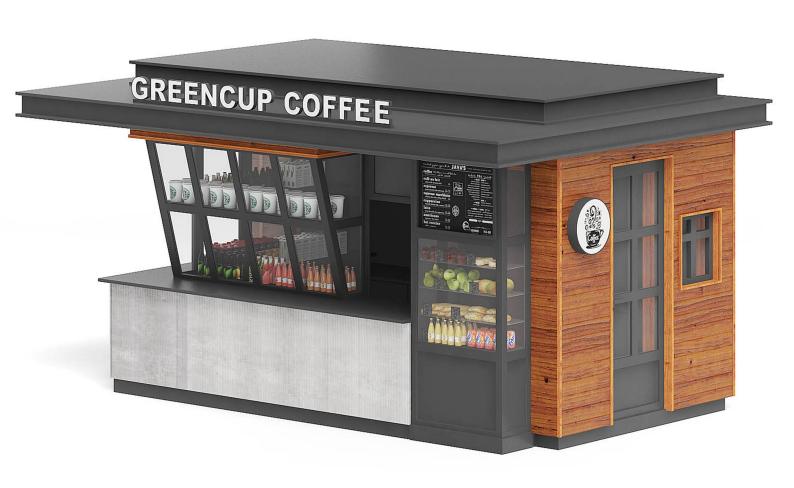

#### Coffee Kiosk 3D Model

Poly: 1852585

Vert: 1237340

FILENAME: CGAXIS MODELS 118 08