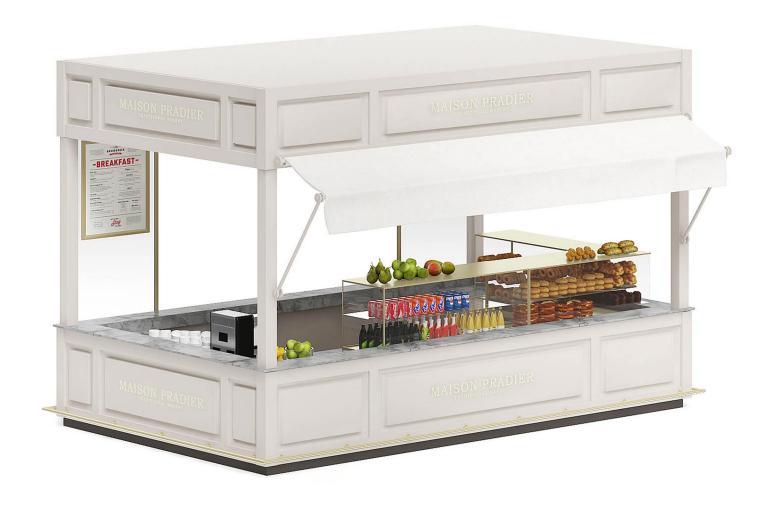

## Breakfast Kiosk 3D Model

Poly: 2359690

Vert: 2433603

FILENAME: CGAXIS MODELS 118 05