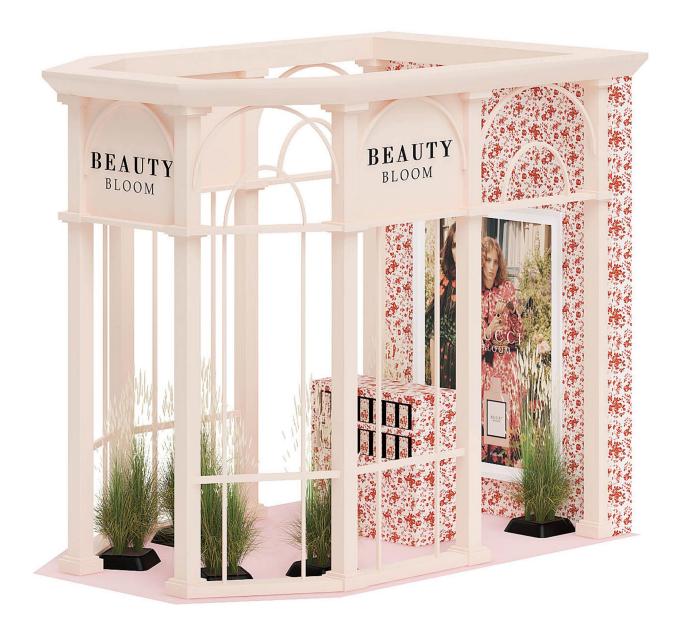

1198430

Vert: 890273

FILENAME: CGAXIS MODELS 118 15



## Standard Kiosk 3D Model



Poly: 1479443

Vert: 1395267

FILENAME: CGAXIS MODELS 118 16



## Food Stall 3D Model



Poly: 1741464

Vert: 1350953

FILENAME: CGAXIS\_MODELS\_118\_17



#### Steel Kiosk 3D Model



Poly: 994131

Vert: 1052444



## Wooden Kiosk 3D Model



Poly: 1429443

Vert: 977787

FILENAME: CGAXIS MODELS 118 19



Coffee Kiosk 3D Model



Poly: 735043

Vert: 578712

FILENAME: CGAXIS MODELS 118 20



## Wooden Stand 3D Model



Poly: 2417656

Vert: 1703350

FILENAME: CGAXIS MODELS 118 21



## **Electronic Stand 3D Model**



Poly: 2501921

Vert: 2547176

FILENAME: CGAXIS MODELS 118 22



## **Cosmetics Stall 3D Model**



Poly: 533954

Vert: 611696

FILENAME: CGAXIS MODELS 118 23



# **Beauty Stall 3D Model**



Poly: 744911

Vert: 1071927



#### Coffee Kiosk 3D Model



Poly: 1902134

Vert: 1255039