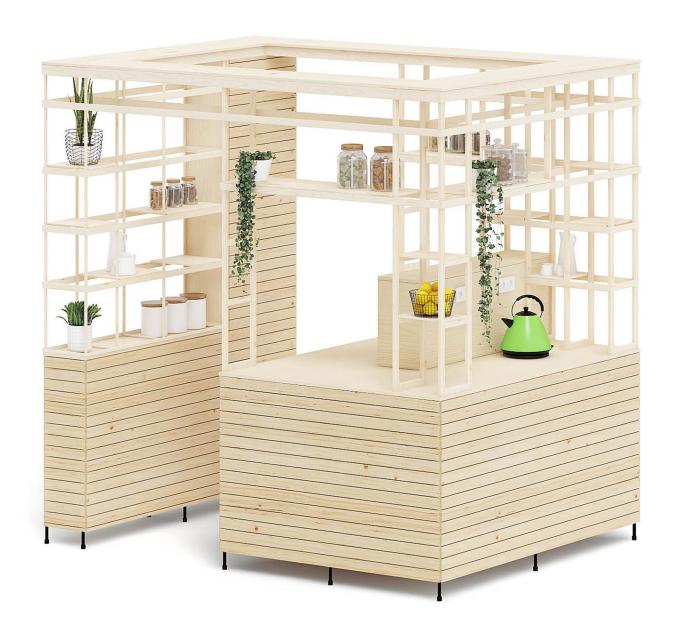

## Eco Kiosk 3D Model

Poly: 1033581

Vert: 988061

FILENAME: CGAXIS MODELS 118 04