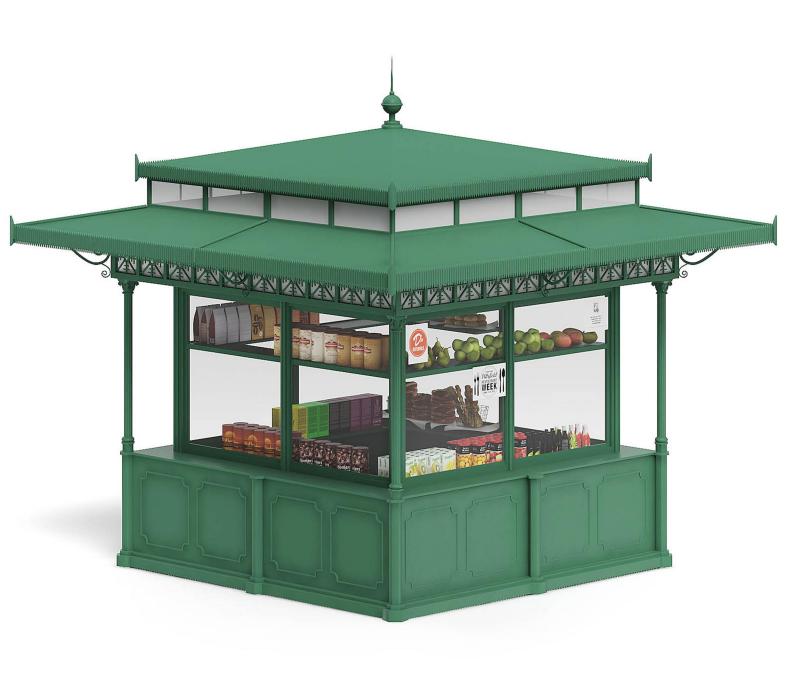

## Eco Kiosk 3D Model

Poly: 1033581

Vert: 988061

FILENAME: CGAXIS MODELS 118 04