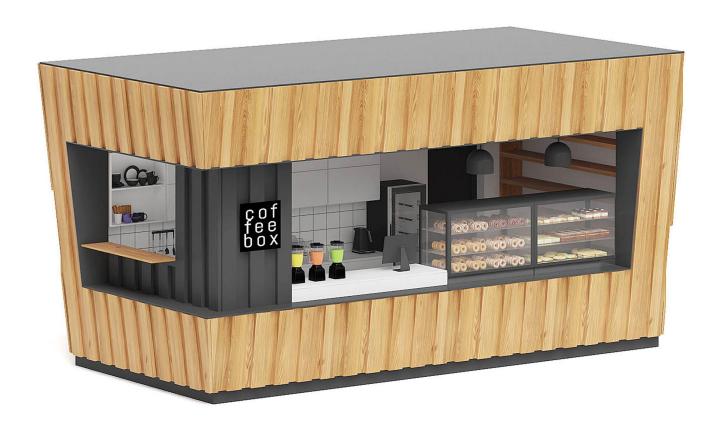

#### Coffee Kiosk 3D Model

Poly: 1852585

Vert: 1237340

FILENAME: CGAXIS MODELS 118 08

#### Coffee Kiosk 3D Model

Poly: 1440773

Vert: 1655696

FILENAME: CGAXIS MODELS 118 12

## Wooden Kiosk 3D Model

Poly: 1429443

Vert: 977787

FILENAME: CGAXIS MODELS 118 19

Coffee Kiosk 3D Model

Poly: 735043

Vert: 578712

FILENAME: CGAXIS MODELS 118 20

#### Coffee Kiosk 3D Model

Poly: 1902134

Vert: 1255039