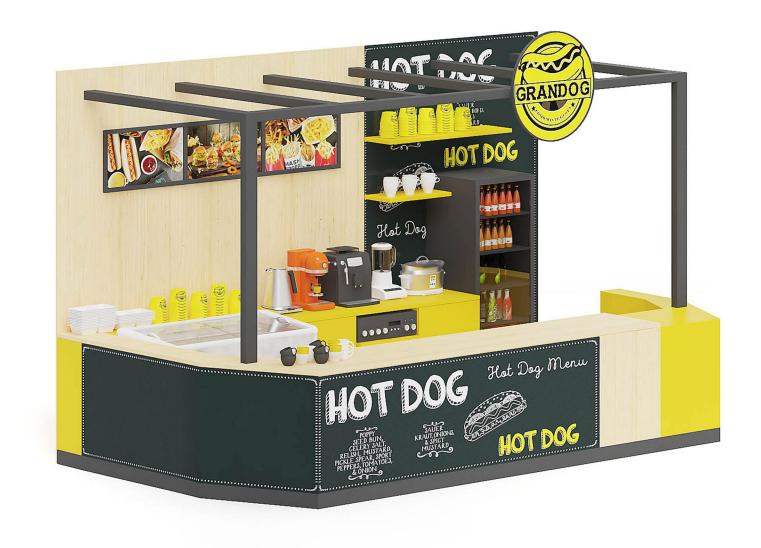

# Hot Dog Stand 3D Model

Poly: 1198430

Vert: 890273

FILENAME: CGAXIS MODELS 118 15