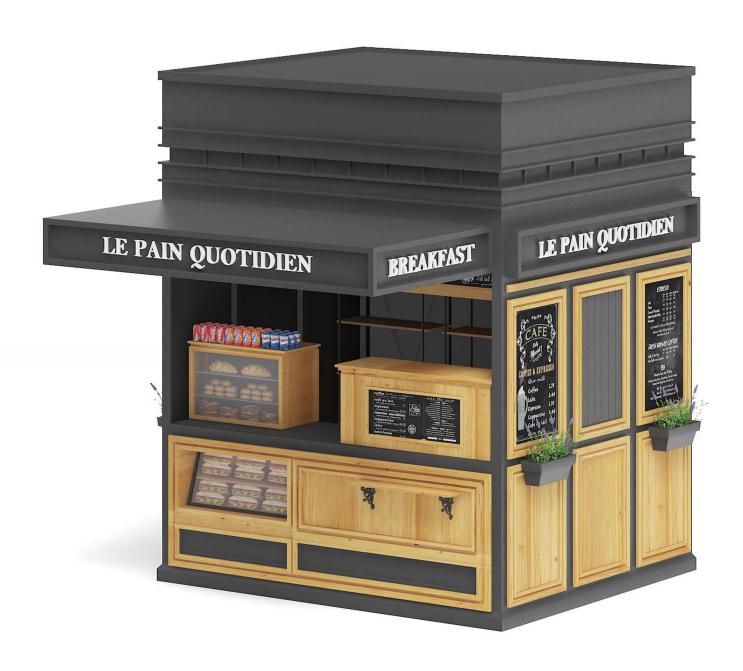

## Breakfast Kiosk 3D Model

Poly: 2359690

Vert: 2433603

FILENAME: CGAXIS MODELS 118 05