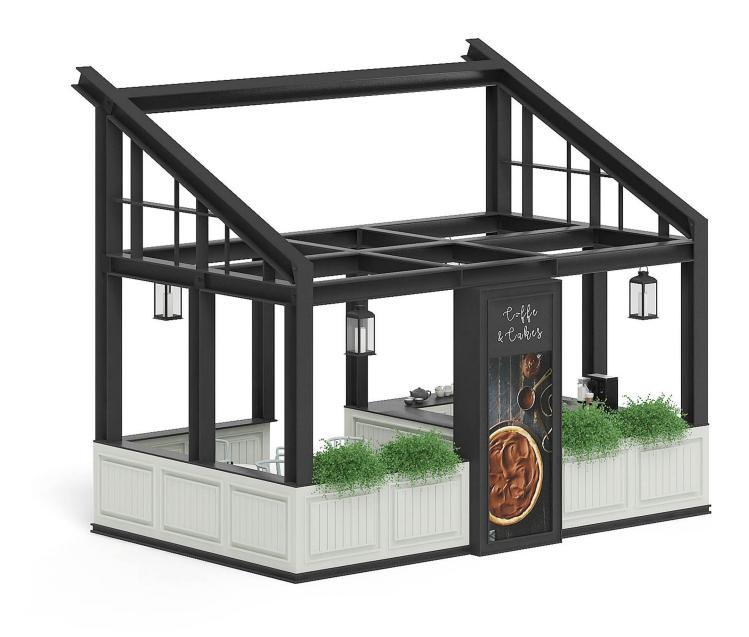

#### Coffee Kiosk 3D Model

Poly: 1852585

Vert: 1237340

FILENAME: CGAXIS MODELS 118 08