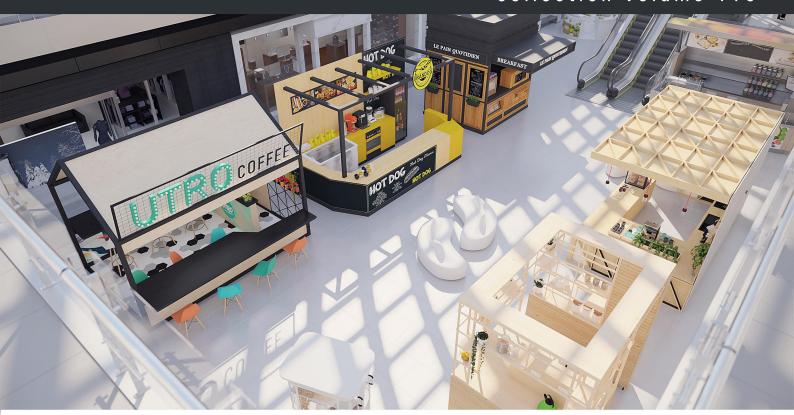

#### **DESCRIPTION**

Kiosks & Stalls 3D Models Collection Volume 118 is a set of 25 high-polygon 3d models of kiosks, stalls and stands. In this set you will find various types of shopping stalls perfect for the mall interiors or exterior scenes. All models in this collection are prepared for 3ds max 2010 or higher (V-Ray, Mental Ray, Corona, Scanline), Cinema 4D R15 or higher (V-Ray, Advanced Renderer), Unreal Engine, FBX and OBJ file format.