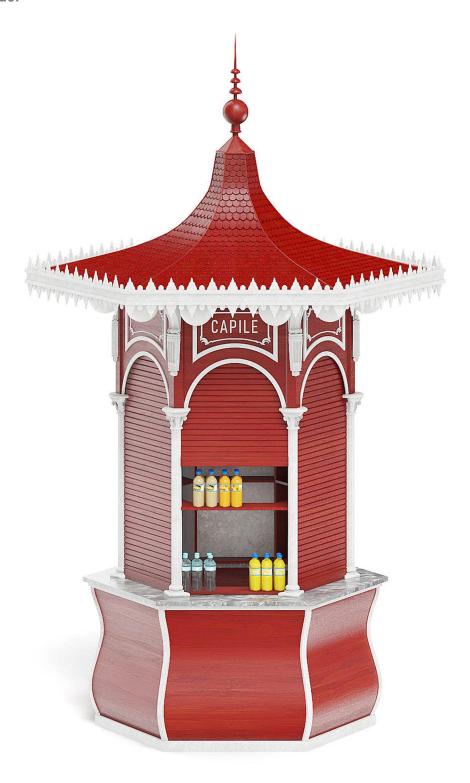

#### **DESCRIPTION**

Kiosks & Stalls 3D Models Collection Volume 118 is a set of 25 high-polygon 3d models of kiosks, stalls and stands. In this set you will find various types of shopping stalls perfect for the mall interiors or exterior scenes. All models in this collection are prepared for 3ds max 2010 or higher (V-Ray, Mental Ray, Corona, Scanline), Cinema 4D R15 or higher (V-Ray, Advanced Renderer), Unreal Engine, FBX and OBJ file format.

## **SPECIFICATION**

Total size: 14.1 GB Materias: YES Textures: YES

### **FORMATS**

- \*.max (Scanline)
- \*.max (Corona)
- \*.max (MentalRay)
- \*.max (VRay)
- \*.Unreal Engine
- \*.c4d
- \*.c4d (VRay)
- \*.obj
- \*.fbx



#### Pretzel Stall 3D Model



Poly: 359850

Vert: 350363

FILENAME: CGAXIS MODELS 118 01



#### Red Kiosk 3D Model



Poly: 1981214

Vert: 1675839



#### **Sweets Stall 3D Model**



Poly: 673533

Vert: 560755

FILENAME: CGAXIS MODELS 118 03



## Eco Kiosk 3D Model



Poly: 1033581

Vert: 988061

FILENAME: CGAXIS MODELS 118 04



## Breakfast Kiosk 3D Model



Poly: 2359690

Vert: 2433603

FILENAME: CGAXIS MODELS 118 05



# Juicery Kiosk 3D Model



Poly: 1923572

Vert: 1153019

FILENAME: CGAXIS MODELS 118 06



#### Black Kiosk 3D Model



Poly: 2204137

Vert: 1373002

FILENAME: CGAXIS MODELS 118 07



#### Coffee Kiosk 3D Model



Poly: 1852585

Vert: 1237340

FILENAME: CGAXIS MODELS 118 08



## **Audio Stand 3D Model**



Poly: 1307564

Vert: 1344016



## **Cosmetics Stand 3D Model**



Poly: 514379

Vert: 591204



Bar Stall 3D Model



Poly: 349800

Vert: 223005



#### Coffee Kiosk 3D Model