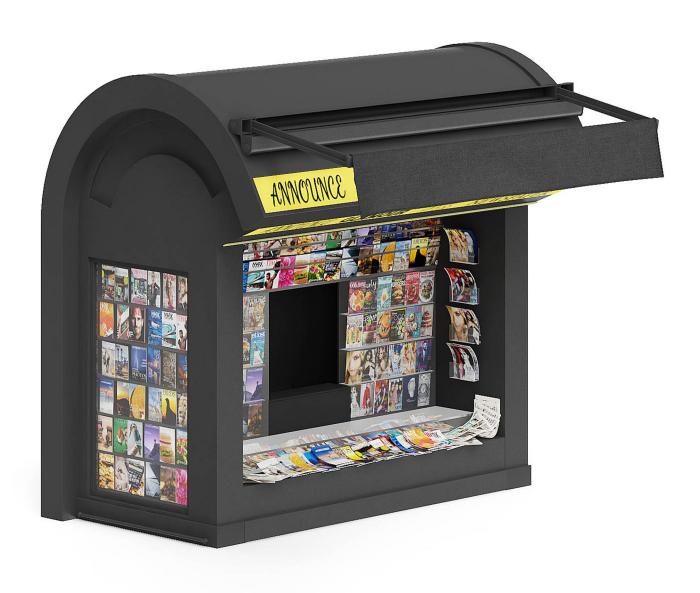

NAME: CGAXIS MODELS 118 04



## Breakfast Kiosk 3D Model



Poly: 2359690

Vert: 2433603

FILENAME: CGAXIS MODELS 118 05



# Juicery Kiosk 3D Model



Poly: 1923572

Vert: 1153019

FILENAME: CGAXIS MODELS 118 06



#### Black Kiosk 3D Model



Poly: 2204137

Vert: 1373002

FILENAME: CGAXIS MODELS 118 07



#### Coffee Kiosk 3D Model



Poly: 1852585

Vert: 1237340

FILENAME: CGAXIS MODELS 118 08



## **Audio Stand 3D Model**



Poly: 1307564

Vert: 1344016



## **Cosmetics Stand 3D Model**



Poly: 514379

Vert: 591204



Bar Stall 3D Model



Poly: 349800

Vert: 223005



#### Coffee Kiosk 3D Model



Poly: 1440773

Vert: 1655696

FILENAME: CGAXIS MODELS 118 12



#### **Book Kiosk 3D Model**



Poly: 412858

Vert: 442011

FILENAME: CGAXIS MODELS 118 13



# Newspaper Kiosk 3D Model



Poly: 275314

Vert: 275275



# Hot Dog Stand 3D Model



Poly: 1198430

Vert: 890273

FILENAME: CGAXIS MODELS 118 15



## Standard Kiosk 3D Model



Poly: 1479443

Vert: 1395267

FILENAME: CGAXIS MODELS 118 16



## Food Stall 3D Model



Poly: 1741464

Vert: 1350953

FILENAME: CGAXIS\_MODELS\_118\_17



#### Steel Kiosk 3D Model



Poly: 994131

Vert: 1052444



## Wooden Kiosk 3D Model



Poly: 1429443

Vert: 977787

FILENAME: CGAXIS MODELS 118 19



Coffee Kiosk 3D Model



Poly: 735043

Vert: 578712

FILENAME: CGAXIS MODELS 118 20



## Wooden Stand 3D Model



Poly: 2417656

Vert: 1703350

FILENAME: CGAXIS MODELS 118 21



## **Electronic Stand 3D Model**



Poly: 2501921

Vert: 2547176

FILENAME: CGAXIS MODELS 118 22



## **Cosmetics Stall 3D Model**



Poly: 533954

Vert: 61169