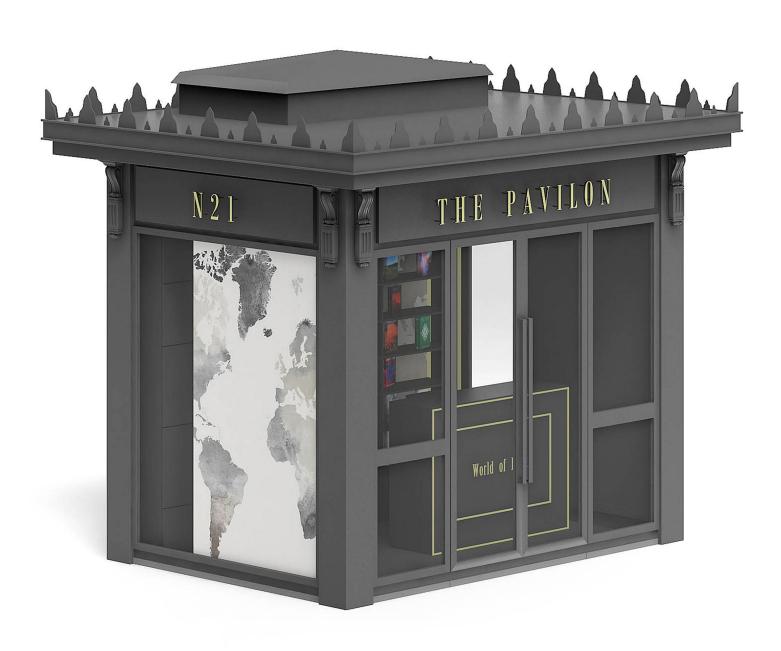

## Standard Kiosk 3D Model

Poly: 1479443

Vert: 1395267

FILENAME: CGAXIS MODELS 118 16