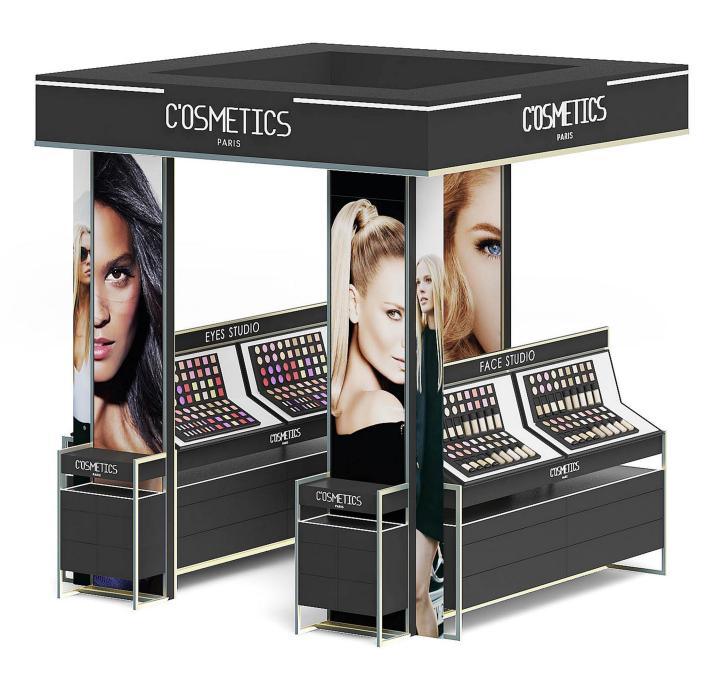

## **Cosmetics Stand 3D Model**

Poly: 514379

Vert: 591204

Bar Stall 3D Model

Poly: 349800

Vert: 223005