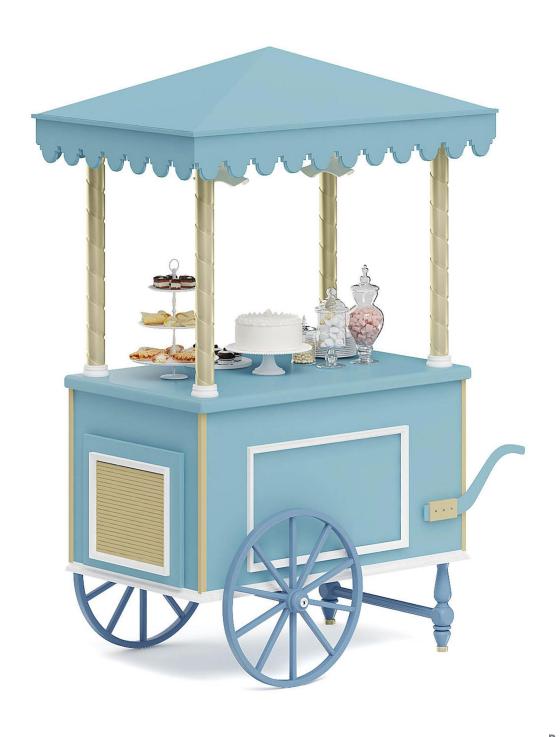

#### **Sweets Stall 3D Model**

Poly: 673533

Vert: 560755

FILENAME: CGAXIS MODELS 118 03