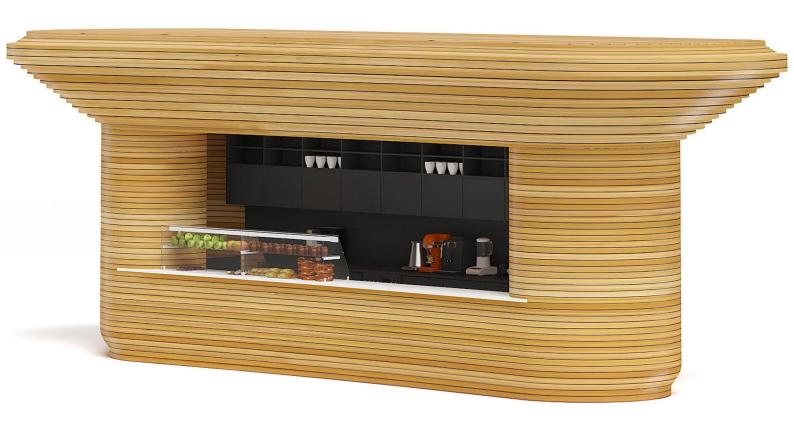

## Wooden Kiosk 3D Model

Poly: 1429443

Vert: 977787

FILENAME: CGAXIS MODELS 118 19

Coffee Kiosk 3D Model

Poly: 735043

Vert: 578712

FILENAME: CGAXIS MODELS 118 20