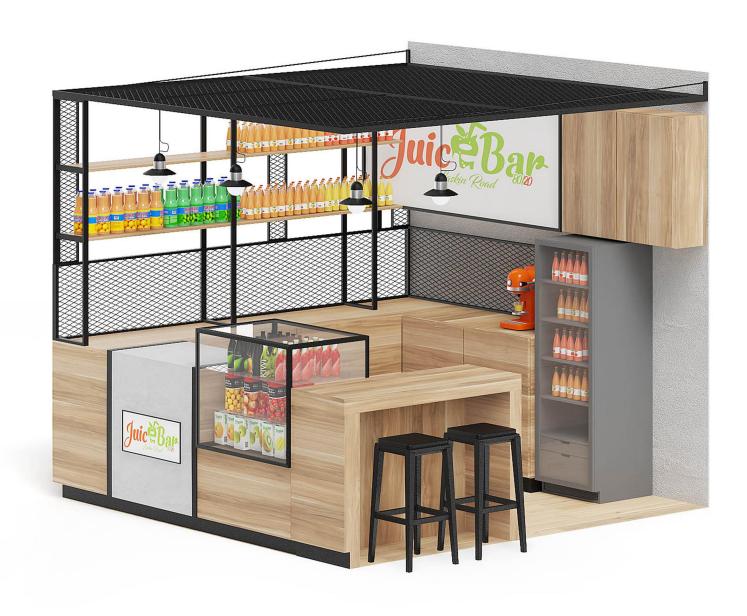

# Juicery Kiosk 3D Model

Poly: 1923572

Vert: 1153019

FILENAME: CGAXIS MODELS 118 06