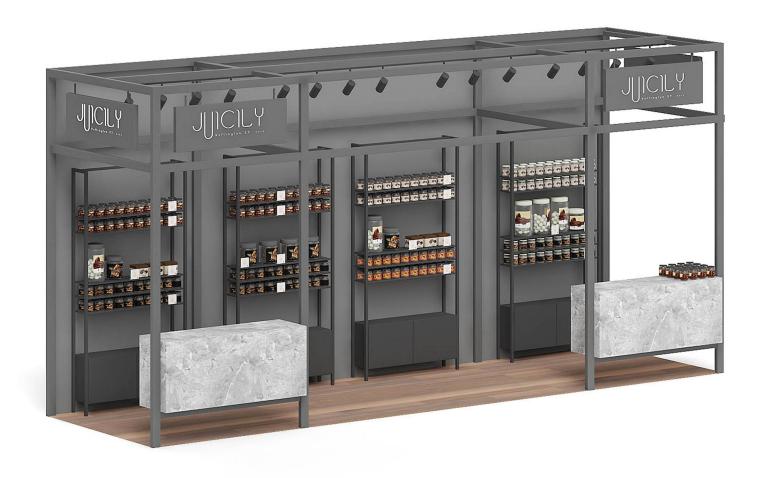

# Juicery Kiosk 3D Model

Poly: 1923572

Vert: 1153019

FILENAME: CGAXIS MODELS 118 06