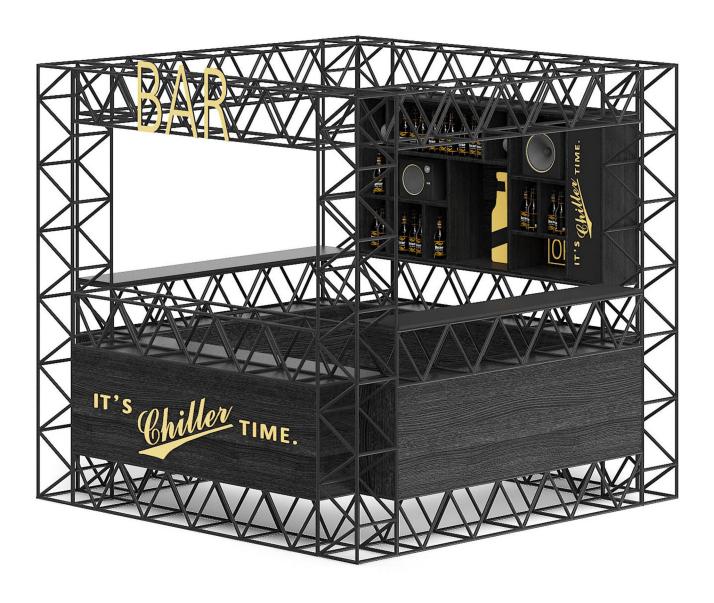

## **Cosmetics Stand 3D Model**

Poly: 514379

Vert: 591204

Bar Stall 3D Model

Poly: 349800

Vert: 223005