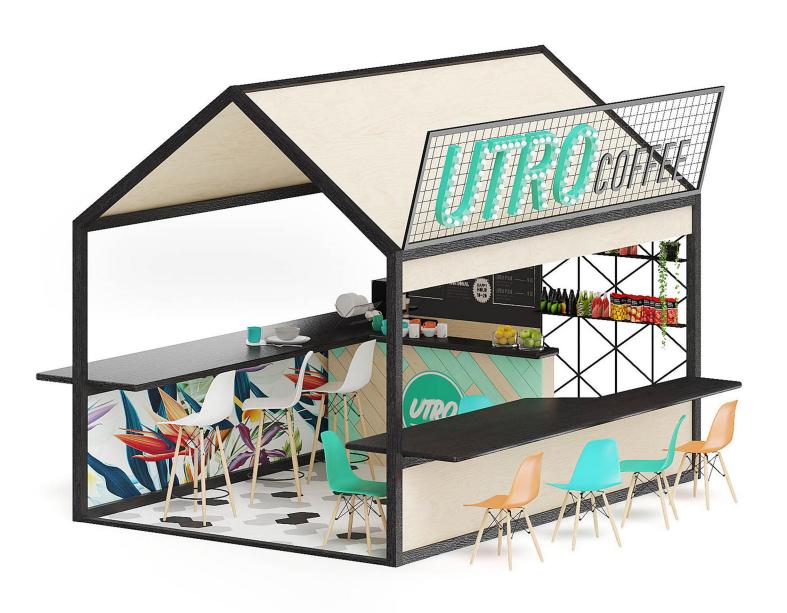

## Breakfast Kiosk 3D Model

Poly: 2359690

Vert: 2433603

FILENAME: CGAXIS MODELS 118 05