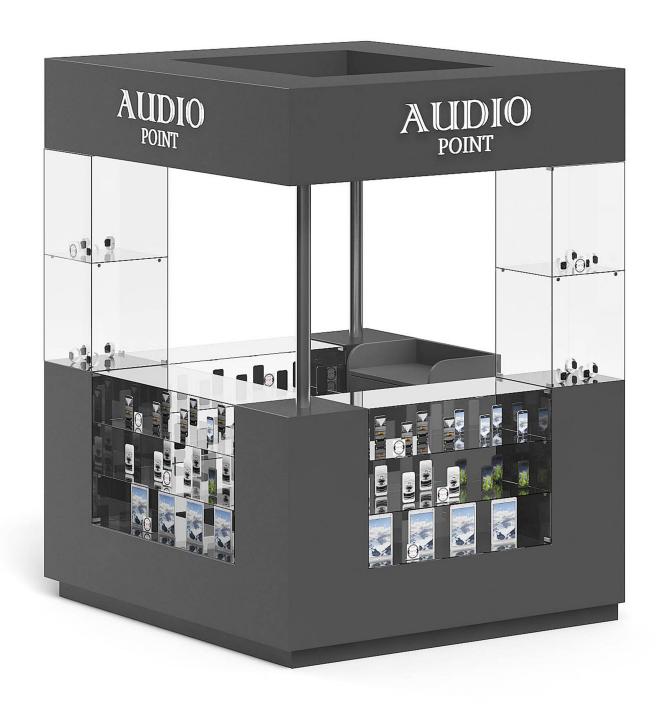

#### **Book Kiosk 3D Model**



Poly: 412858

Vert: 442011

FILENAME: CGAXIS MODELS 118 13



# Newspaper Kiosk 3D Model



Poly: 275314

Vert: 275275



# Hot Dog Stand 3D Model



Poly: 1198430

Vert: 890273

FILENAME: CGAXIS MODELS 118 15



## Standard Kiosk 3D Model



Poly: 1479443

Vert: 1395267

FILENAME: CGAXIS MODELS 118 16



## Food Stall 3D Model



Poly: 1741464

Vert: 1350953

FILENAME: CGAXIS\_MODELS\_118\_17



#### Steel Kiosk 3D Model



Poly: 994131

Vert: 1052444



## Wooden Kiosk 3D Model



Poly: 1429443

Vert: 977787

FILENAME: CGAXIS MODELS 118 19



Coffee Kiosk 3D Model



Poly: 735043

Vert: 578712

FILENAME: CGAXIS MODELS 118 20



## Wooden Stand 3D Model



Poly: 2417656

Vert: 1703350

FILENAME: CGAXIS MODELS 118 21



## **Electronic Stand 3D Model**



Poly: 2501921

Vert: 2547176

FILENAME: CGAXIS MODELS 118 22



## **Cosmetics Stall 3D Model**



Poly: 533954

Vert: 611696

FILENAME: CGAXIS MODELS 118 23



# **Beauty Stall 3D Model**



Poly: 744911

Vert: 1071927



#### Coffee Kiosk 3D Model



Poly: 1902134

Vert: 1255039