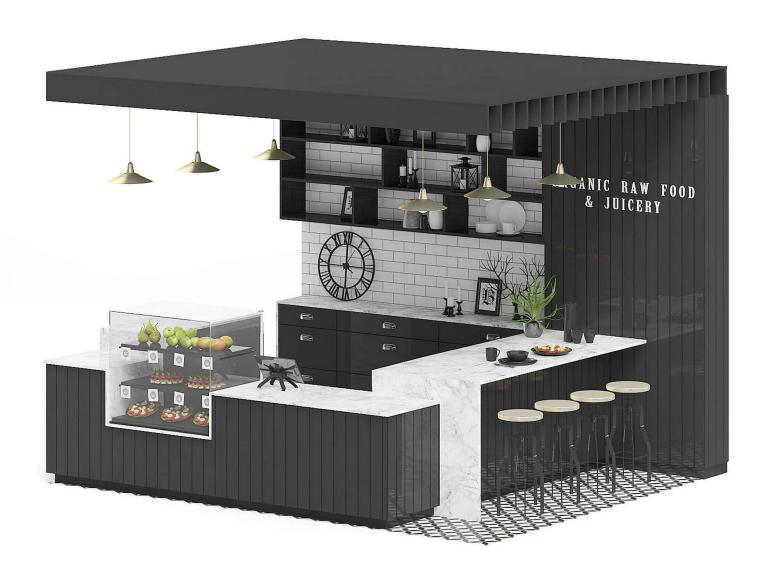

#### Black Kiosk 3D Model

Poly: 2204137

Vert: 1373002

FILENAME: CGAXIS MODELS 118 07