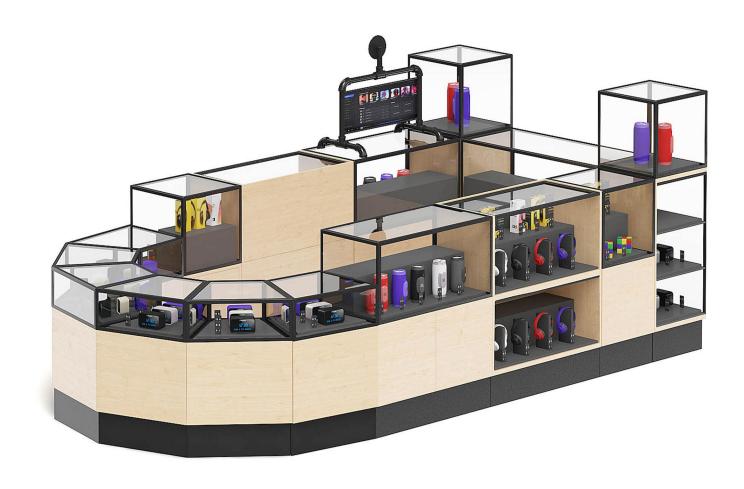

## **Electronic Stand 3D Model**

Poly: 2501921

Vert: 2547176

FILENAME: CGAXIS MODELS 118 22