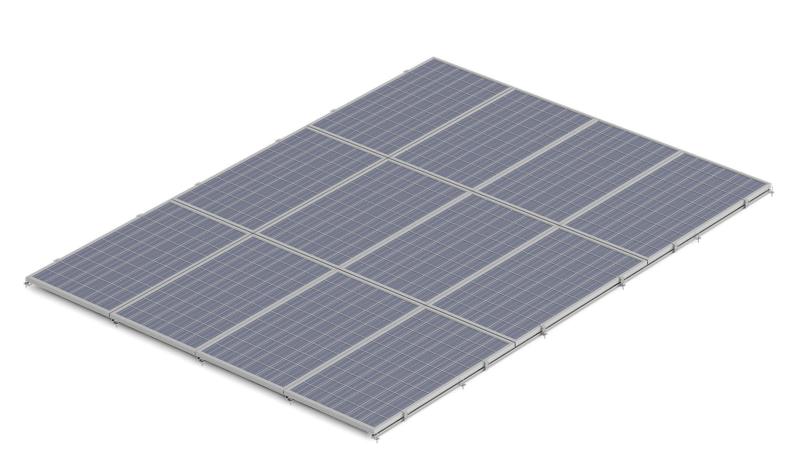

### Poly: 6605 Vert: 6219 FILENAME: CGAXIS\_MODELS\_90\_24

Large Solar Panel

Poly: 18944 Vert: 18236 FILENAME: CGAXIS\_MODELS\_90\_25

**Motion Detector** 