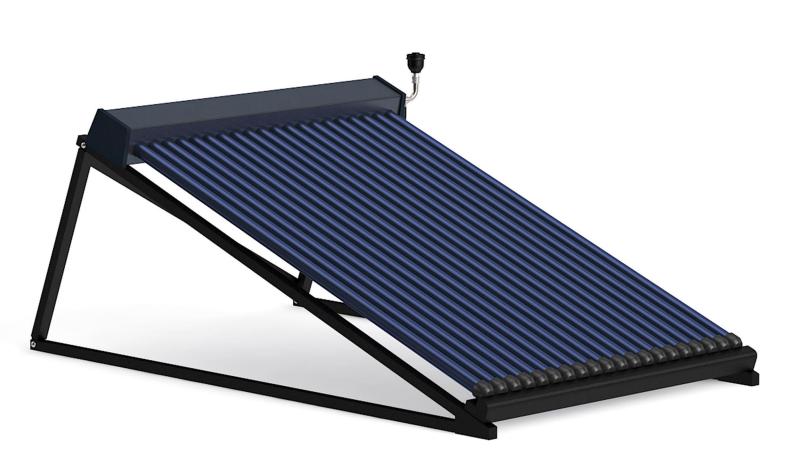

#### Poly: 35374 Vert: 35840 FILENAME: CGAXIS\_MODELS\_90\_22

Solar Heater

#### Poly: 23258 Vert: 24100 FILENAME: CGAXIS\_MODELS\_90\_23

Solar Panel