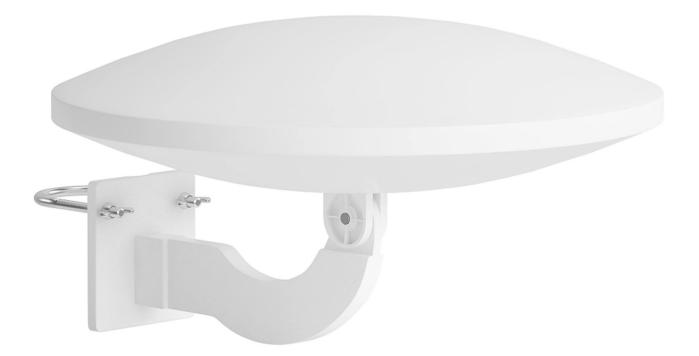

#### Poly: 26080 Vert: 25262 FILENAME: CGAXIS\_MODELS\_90\_10

**Black Satellite Dish** 

#### Poly: 9856 Vert: 10445 FILENAME: CGAXIS\_MODELS\_90\_11

LTE Antenna