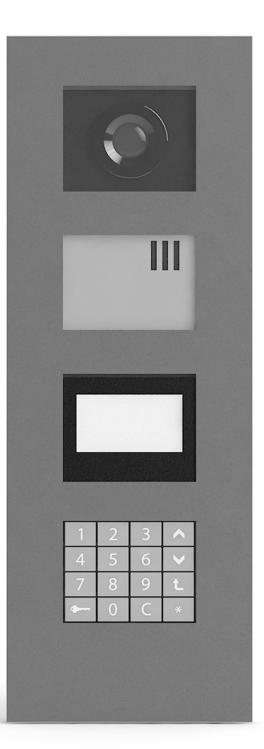

ou will find here intercoms, security cameras, motion detectors, air conditioners, satellite dishes, internet and HDTV antennas, ceiling fans, and green energy devices: solar heaters and solar panels.All models in this collection are prepared for 3ds max 2010 (V-Ray, Cororna, Mental Ray, Scanline), Cinema 4D R15 (Advanced Renderer, V-Ray), VRMESH, FBX and OBJ file formats.

#### **SPECIFICATION**

Total size: 234 MB Materias: YES Textures: YES

#### **FORMATS**

- \*.max (Scanline)
- \*.max (Corona)
- \*.max (MentalRay)
- \*.max (VRay)
- \*.c4d
- \*.c4d (VRay)
- \*.obj
- \*.fbx



**External Intercom** 



### Poly: 43415 Vert: 45528 FILENAME: CGAXIS\_MODELS\_90\_01



#### **External Intercom**



#### Poly: 37802 Vert: 37906 FILENAME: CGAXIS\_MODELS\_90\_02



### **External Intercom**



#### Poly: 2188 Vert: 1714 FILENAME: CGAXIS\_MODELS\_90\_03





**Security Camera** 



#### Poly: 31024 Vert: 31119 FILENAME: CGAXIS\_MODELS\_90\_04





#### **Round Security Camera**



#### Poly: 18448 Vert: 18444 FILENAME: CGAXIS\_MODELS\_90\_05



**Motion Detector** 



### Poly: 8011 Vert: 8085 FILENAME: CGAXIS\_MODELS\_90\_06





Heat Pump



#### Poly: 168135 Vert: 119291 FILENAME: CGAXIS MODELS 90 07





Air Conditioner



#### Poly: 37466 Vert: 37984 FILENAME: CGAXIS\_MODELS\_90\_08





Air Conditioner



#### Poly: 26521 Vert: 26731 FILENAME: CGAXIS\_MODELS\_90\_09





Satellite Dish



#### Poly: 26080 Vert: 25262 FILENAME: CGAXIS\_MODELS\_90\_10





**Black Satellite Dish** 



#### Poly: 9856 Vert: 10445 FILENAME: CGAXIS\_MODELS\_90\_11



LTE Antenna



#### Poly: