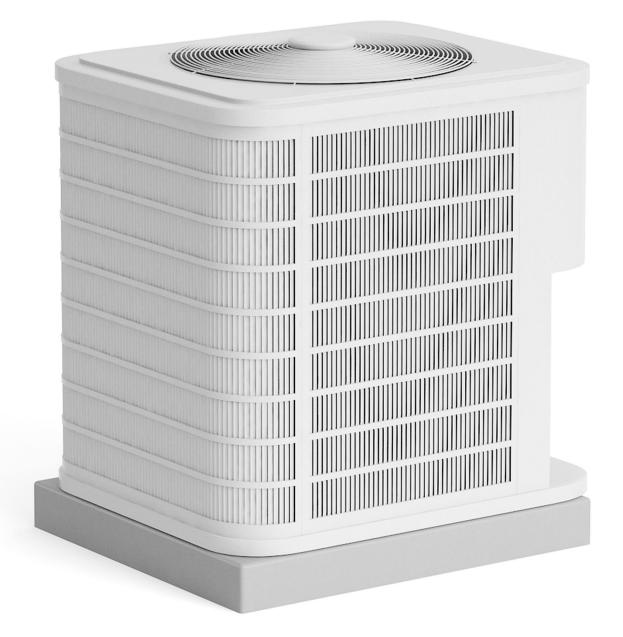

d OBJ file formats.

#### **SPECIFICATION**

Total size: 234 MB Materias: YES Textures: YES

#### **FORMATS**

- \*.max (Scanline)
- \*.max (Corona)
- \*.max (MentalRay)
- \*.max (VRay)
- \*.c4d
- \*.c4d (VRay)
- \*.obj
- \*.fbx



**External Intercom** 



### Poly: 43415 Vert: 45528 FILENAME: CGAXIS\_MODELS\_90\_01



#### **External Intercom**



#### Poly: 37802 Vert: 37906 FILENAME: CGAXIS\_MODELS\_90\_02



### **External Intercom**



#### Poly: 2188 Vert: 1714 FILENAME: CGAXIS\_MODELS\_90\_03





**Security Camera** 



#### Poly: 31024 Vert: 31119 FILENAME: CGAXIS\_MODELS\_90\_04





#### **Round Security Camera**



#### Poly: 18448 Vert: 18444 FILENAME: CGAXIS\_MODELS\_90\_05



**Motion Detector** 



### Poly: 8011 Vert: 8085 FILENAME: CGAXIS\_MODELS\_90\_06





Heat Pump



#### Poly: 168135 Vert: 119291 FILENAME: CGAXIS MODELS 90 07





Air Conditioner



#### Poly: 37466 Vert: 37984 FILENAME: CGAXIS\_MODELS\_90\_08





Air Conditioner



#### Poly: 26521 Vert: 26731 FILENAME: CGAXIS\_MODELS\_90\_09





Satellite Dish



#### Poly: 26080 Vert: 25262 FILENAME: CGAXIS\_MODELS\_90\_10





**Black Satellite Dish** 



#### Poly: 9856 Vert: 10445 FILENAME: CGAXIS\_MODELS\_90\_11



LTE Antenna



#### Poly: 10338 Vert: 10435 FILENAME: CGAXIS\_MODELS\_90\_12



**Round LTE Antenna** 



#### Poly: 25258 Vert: 25162 FILENAME: CGAXIS\_MODELS\_90\_13





**HDTV** Antenna



Poly: 31827 Vert: 32507 FILENAME: CGAXIS\_MODELS\_90\_14



Thermostat



Poly: 2976 Vert: 3105 FILENAME: CGAXIS\_MODELS\_90\_15



Home Control



### Poly: 874 Vert: 941 FILENAME: CGAXIS\