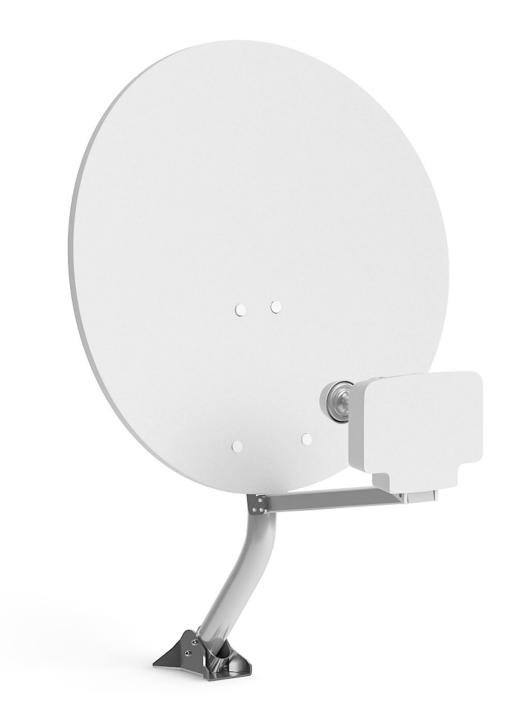

#### Poly: 26080 Vert: 25262 FILENAME: CGAXIS\_MODELS\_90\_10

**Black Satellite Dish** 