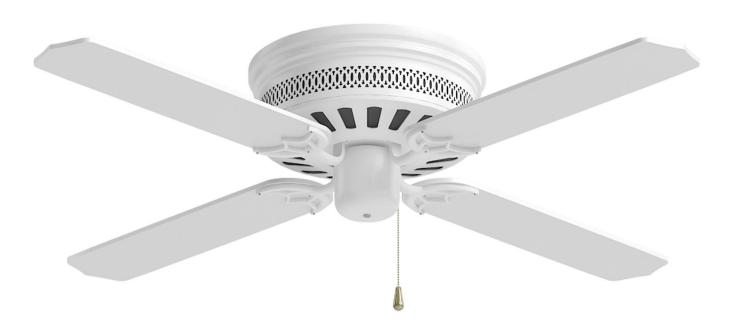

#### Poly: 6208 Vert: 6130 FILENAME: CGAXIS\_MODELS\_90\_19

**Ceiling Fan** 

#### Poly: 57252 Vert: 61579 FILENAME: CGAXIS\_MODELS\_90\_20

**Ceiling Fan** 

Poly: 13068 Vert: 13118 FILENAME: CGAXIS\_MODELS\_90\_21

Solar Heater