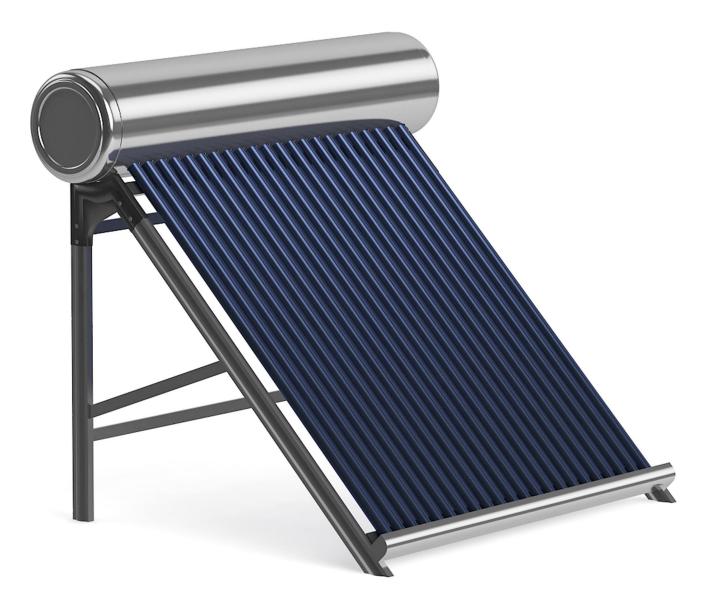

#### Poly: 35374 Vert: 35840 FILENAME: CGAXIS\_MODELS\_90\_22

Solar Heater

#### Poly: 23258 Vert: 24100 FILENAME: CGAXIS\_MODELS\_90\_23

Solar Panel