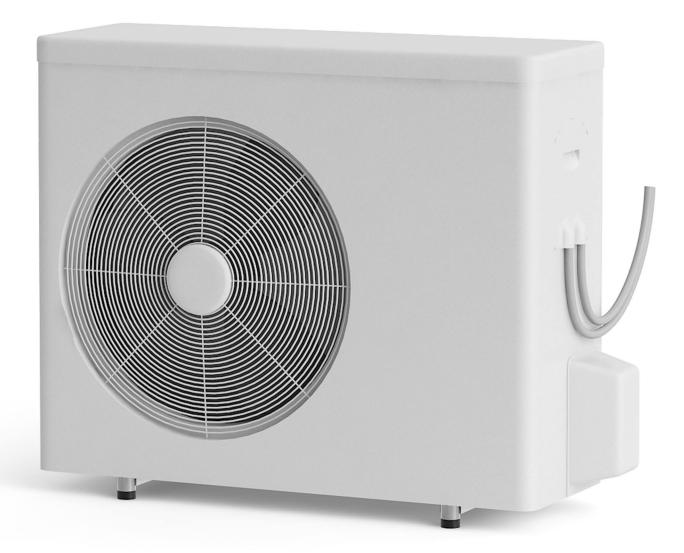

s: YES

#### **FORMATS**

- \*.max (Scanline)
- \*.max (Corona)
- \*.max (MentalRay)
- \*.max (VRay)
- \*.c4d
- \*.c4d (VRay)
- \*.obj
- \*.fbx



**External Intercom** 



### Poly: 43415 Vert: 45528 FILENAME: CGAXIS\_MODELS\_90\_01



#### **External Intercom**



#### Poly: 37802 Vert: 37906 FILENAME: CGAXIS\_MODELS\_90\_02



### **External Intercom**



#### Poly: 2188 Vert: 1714 FILENAME: CGAXIS\_MODELS\_90\_03





**Security Camera** 



#### Poly: 31024 Vert: 31119 FILENAME: CGAXIS\_MODELS\_90\_04





#### **Round Security Camera**



#### Poly: 18448 Vert: 18444 FILENAME: CGAXIS\_MODELS\_90\_05



**Motion Detector** 



### Poly: 8011 Vert: 8085 FILENAME: CGAXIS\_MODELS\_90\_06





Heat Pump



#### Poly: 168135 Vert: 119291 FILENAME: CGAXIS MODELS 90 07





Air Conditioner



#### Poly: 37466 Vert: 37984 FILENAME: CGAXIS\_MODELS\_90\_08





Air Conditioner



#### Poly: 26521 Vert: 26731 FILENAME: CGAXIS\_MODELS\_90\_09





Satellite Dish



#### Poly: 26080 Vert: 25262 FILENAME: CGAXIS\_MODELS\_90\_10





**Black Satellite Dish** 



#### Poly: 9856 Vert: 10445 FILENAME: CGAXIS\_MODELS\_90\_11



LTE Antenna



#### Poly: 10338 Vert: 10435 FILENAME: CGAXIS\_MODELS\_90\_12



**Round LTE Antenna** 



#### Poly: 25258 Vert: 25162 FILENAME: CGAXIS\_MODELS\_90\_13





**HDTV** Antenna



Poly: 31827 Vert: 32507 FILENAME: CGAXIS\_MODELS\_90\_14



Thermostat



Poly: 2976 Vert: 3105 FILENAME: CGAXIS\_MODELS\_90\_15



Home Control



### Poly: 874 Vert: 941 FILENAME: CGAXIS\_MODELS\_90\_16





**Interior Air Conditioner** 



Poly: 12181 Vert: 23453 FILENAM