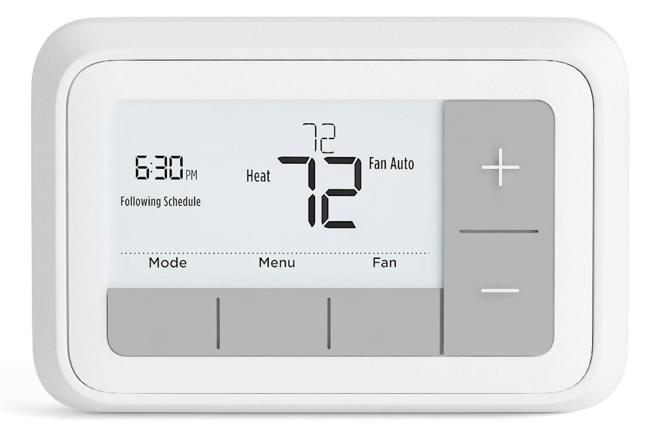

#### Poly: 25258 Vert: 25162 FILENAME: CGAXIS\_MODELS\_90\_13

**HDTV** Antenna

Poly: 31827 Vert: 32507 FILENAME: CGAXIS\_MODELS\_90\_14

Thermostat

Poly: 2976 Vert: 3105 FILENAME: CGAXIS\_MODELS\_90\_15

Home Control