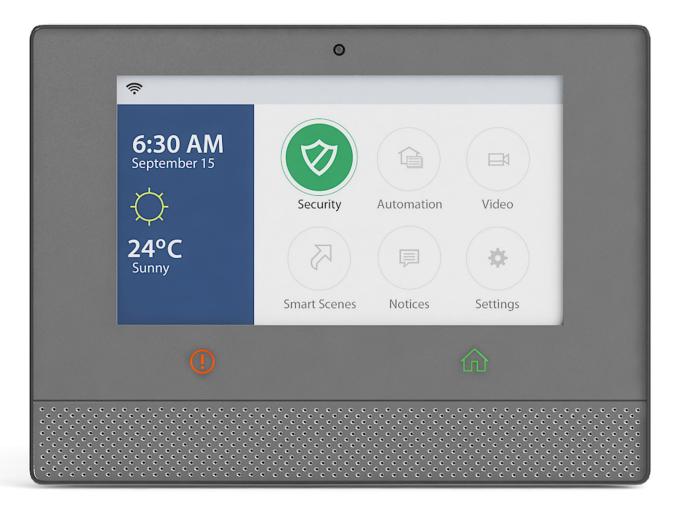

### Poly: 874 Vert: 941 FILENAME: CGAXIS\_MODELS\_90\_16

**Interior Air Conditioner** 

Poly: 12181 Vert: 23453 FILENAME: CGAXIS\_MODELS\_90\_17

**Interior Air Conditioner** 