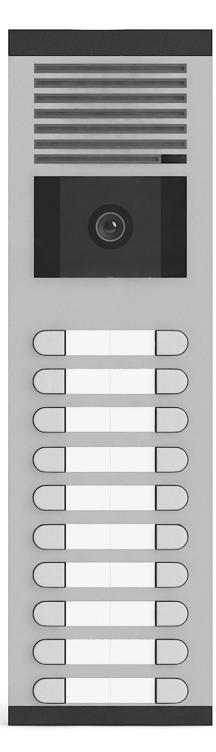

models of various items of home electronic and electric devices both interior and exterior. You will find here intercoms, security cameras, motion detectors, air conditioners, satellite dishes, internet and HDTV antennas, ceiling fans, and green energy devices: solar heaters and solar panels.All models in this collection are prepared for 3ds max 2010 (V-Ray, Cororna, Mental Ray, Scanline), Cinema 4D R15 (Advanced Renderer, V-Ray), VRMESH, FBX and OBJ file formats.

#### **SPECIFICATION**

Total size: 234 MB Materias: YES Textures: YES

#### **FORMATS**

- \*.max (Scanline)
- \*.max (Corona)
- \*.max (MentalRay)
- \*.max (VRay)
- \*.c4d
- \*.c4d (VRay)
- \*.obj
- \*.fbx



**External Intercom** 



### Poly: 43415 Vert: 45528 FILENAME: CGAXIS\_MODELS\_90\_01



#### **External Intercom**



#### Poly: 37802 Vert: 37906 FILENAME: CGAXIS\_MODELS\_90\_02



### **External Intercom**



#### Poly: 2188 Vert: 1714 FILENAME: CGAXIS\_MODELS\_90\_03





**Security Camera** 



#### Poly: 31024 Vert: 31119 FILENAME: CGAXIS\_MODELS\_90\_04





#### **Round Security Camera**



#### Poly: 18448 Vert: 18444 FILENAME: CGAXIS\_MODELS\_90\_05



**Motion Detector** 



### Poly: 8011 Vert: 8085 FILENAME: CGAXIS\_MODELS\_90\_06





Heat Pump



#### Poly: 168135 Vert: 119291 FILENAME: CGAXIS MODELS 90 07





Air Conditioner



#### Poly: 37466 Vert: 37984 FILENAME: CGAXIS\_MODELS\_90\_08





Air Conditioner



#### Poly: 26521 Vert: 26731 FILENAME: CGAXIS\_MODELS\_90\_09





Satellite Dish



#### Poly: 26080 Vert: 25262 FILENAME: CGAXIS\_MODELS\_90\_10





**Black Satellite Dish**