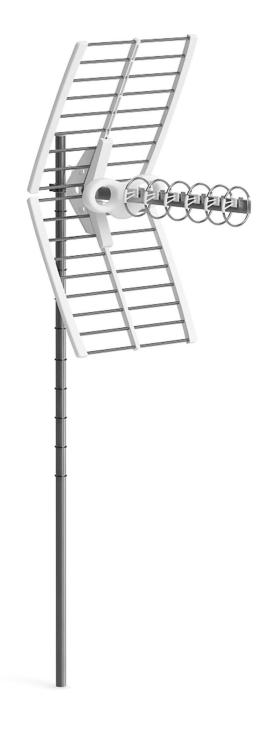

#### Poly: 25258 Vert: 25162 FILENAME: CGAXIS\_MODELS\_90\_13

**HDTV** Antenna

Poly: 31827 Vert: 32507 FILENAME: CGAXIS\_MODELS\_90\_14

Thermostat

Poly: 2976 Vert: 3105 FILENAME: CGAXIS\_MODELS\_90\_15

Home Control