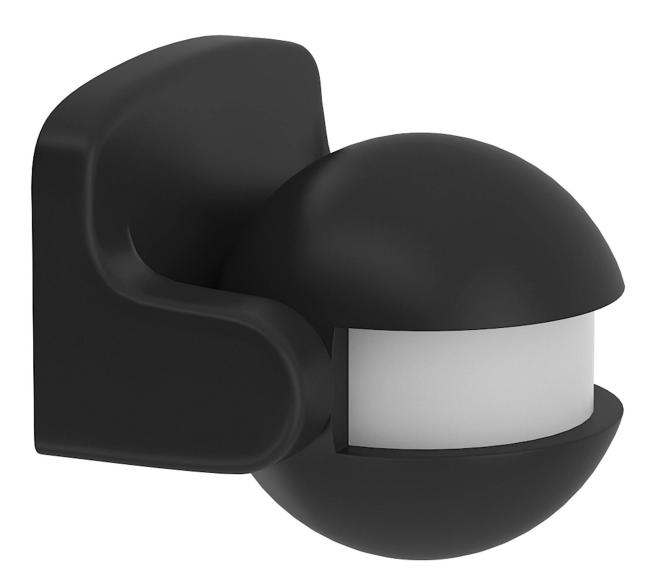

### Poly: 8011 Vert: 8085 FILENAME: CGAXIS\_MODELS\_90\_06

Heat Pump

#### Poly: 7828 Vert: 7648 FILENAME: CGAXIS\_MODELS\_90\_26