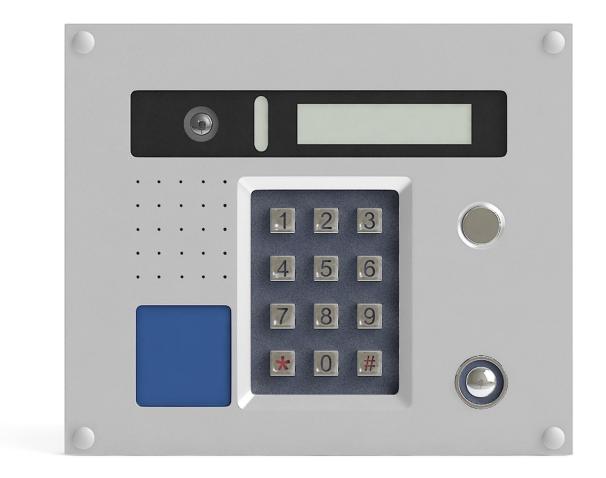

### **External Intercom**

#### Poly: 2188 Vert: 1714 FILENAME: CGAXIS\_MODELS\_90\_03

**Security Camera** 