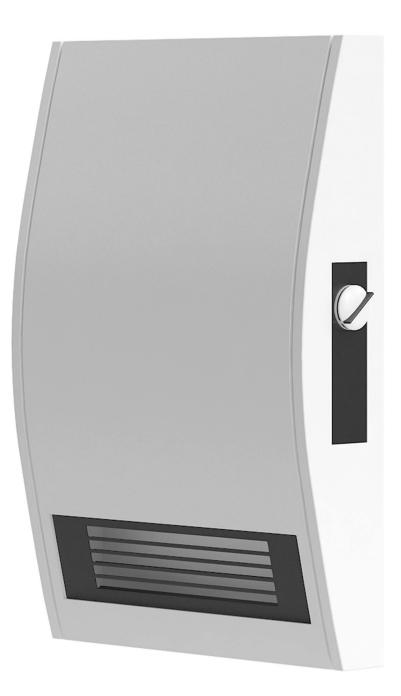

LS\_90\_09





Satellite Dish



#### Poly: 26080 Vert: 25262 FILENAME: CGAXIS\_MODELS\_90\_10





**Black Satellite Dish** 



#### Poly: 9856 Vert: 10445 FILENAME: CGAXIS\_MODELS\_90\_11



LTE Antenna



#### Poly: 10338 Vert: 10435 FILENAME: CGAXIS\_MODELS\_90\_12



**Round LTE Antenna** 



#### Poly: 25258 Vert: 25162 FILENAME: CGAXIS\_MODELS\_90\_13





**HDTV** Antenna



Poly: 31827 Vert: 32507 FILENAME: CGAXIS\_MODELS\_90\_14



Thermostat



Poly: 2976 Vert: 3105 FILENAME: CGAXIS\_MODELS\_90\_15



Home Control



### Poly: 874 Vert: 941 FILENAME: CGAXIS\_MODELS\_90\_16





**Interior Air Conditioner** 



Poly: 12181 Vert: 23453 FILENAME: CGAXIS\_MODELS\_90\_17





**Interior Air Conditioner** 



#### Poly: 1397 Vert: 1545 FILENAME: CGAXIS\_MODELS\_90\_18



Air Heater



#### Poly: 6208 Vert: 6130 FILENAME: CGAXIS\_MODELS\_90\_19





**Ceiling Fan** 



#### Poly: 57252 Vert: 61579 FILENAME: CGAXIS\_MODELS\_90\_20





**Ceiling Fan** 



Poly: 13068 Vert: 13118 FILENAME: CGAXIS\_MODELS\_90\_21





Solar Heater



#### Poly: 35374 Vert: 35840 FILENAME: CGAXIS\_MODELS\_90\_22





Solar Heater



#### Poly: 23258 Vert: 24100 FILENAME: CGAXIS\_MODELS\_90\_23





Solar Panel



### Poly: 6605 Vert: 6219 FILENAME: CGAXIS\_MODELS\_90\_24





Large Solar Panel



Poly: 18944 Vert: 18236 FILENAME: CGAXIS\_MODELS\_90\_25





**Motion Detector** 



#### Poly: 7828 Vert: 7648 FILENAME: CGAXIS\_MODELS\_90\_26