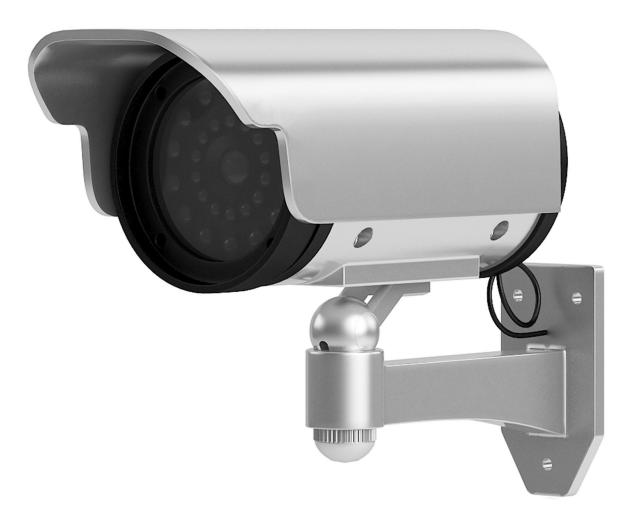

ite dishes, internet and HDTV antennas, ceiling fans, and green energy devices: solar heaters and solar panels.All models in this collection are prepared for 3ds max 2010 (V-Ray, Cororna, Mental Ray, Scanline), Cinema 4D R15 (Advanced Renderer, V-Ray), VRMESH, FBX and OBJ file formats.

#### **SPECIFICATION**

Total size: 234 MB Materias: YES Textures: YES

#### **FORMATS**

- \*.max (Scanline)
- \*.max (Corona)
- \*.max (MentalRay)
- \*.max (VRay)
- \*.c4d
- \*.c4d (VRay)
- \*.obj
- \*.fbx



**External Intercom** 



### Poly: 43415 Vert: 45528 FILENAME: CGAXIS\_MODELS\_90\_01



#### **External Intercom**



#### Poly: 37802 Vert: 37906 FILENAME: CGAXIS\_MODELS\_90\_02



### **External Intercom**



#### Poly: 2188 Vert: 1714 FILENAME: CGAXIS\_MODELS\_90\_03





**Security Camera** 



#### Poly: 31024 Vert: 31119 FILENAME: CGAXIS\_MODELS\_90\_04





#### **Round Security Camera**



#### Poly: 18448 Vert: 18444 FILENAME: CGAXIS\_MODELS\_90\_05



**Motion Detector** 



### Poly: 8011 Vert: 8085 FILENAME: CGAXIS\_MODELS\_90\_06





Heat Pump



#### Poly: 168135 Vert: 119291 FILENAME: CGAXIS MODELS 90 07





Air Conditioner



#### Poly: 37466 Vert: 37984 FILENAME: CGAXIS\_MODELS\_90\_08





Air Conditioner



#### Poly: 26521 Vert: 26731 FILENAME: CGAXIS\_MODELS\_90\_09





Satellite Dish



#### Poly: 26080 Vert: 25262 FILENAME: CGAXIS\_MODELS\_90\_10





**Black Satellite Dish** 



#### Poly: 9856 Vert: 10445 FILENAME: CGAXIS\_MODELS\_90\_11



LTE Antenna



#### Poly: 10338 Vert: 10435 FILENAME: CGAXIS\_MODELS\_90\_12



**Round LTE Antenna** 



#### Poly