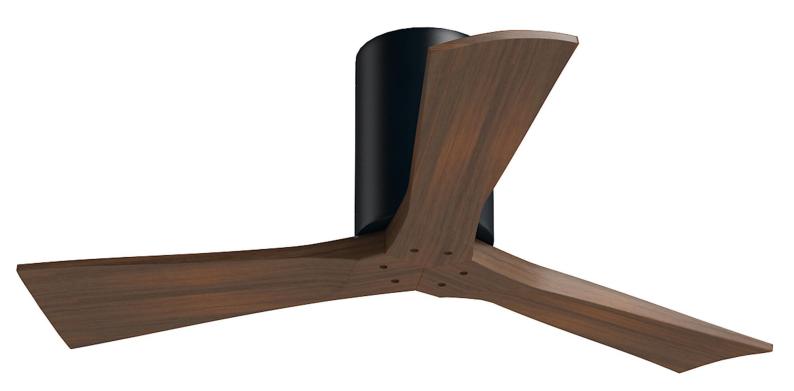

#### Poly: 6208 Vert: 6130 FILENAME: CGAXIS\_MODELS\_90\_19

**Ceiling Fan** 

#### Poly: 57252 Vert: 61579 FILENAME: CGAXIS\_MODELS\_90\_20

**Ceiling Fan** 

Poly: 13068 Vert: 13118 FILENAME: CGAXIS\_MODELS\_90\_21

Solar Heater