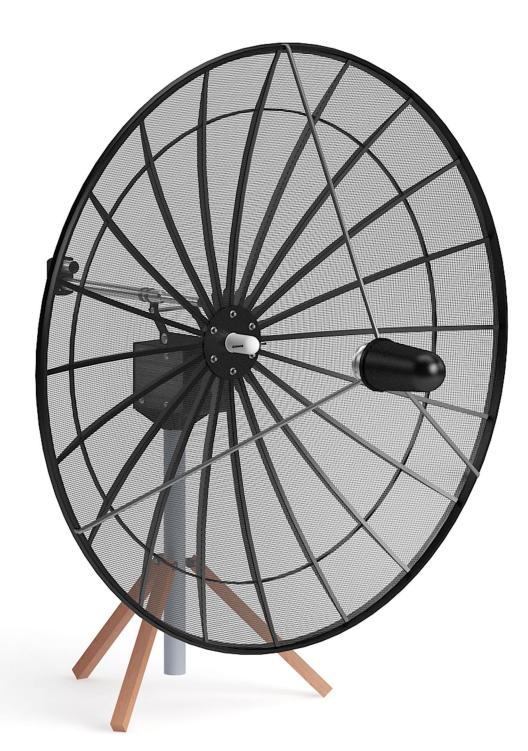

#### Poly: 10338 Vert: 10435 FILENAME: CGAXIS\_MODELS\_90\_12

**Round LTE Antenna** 