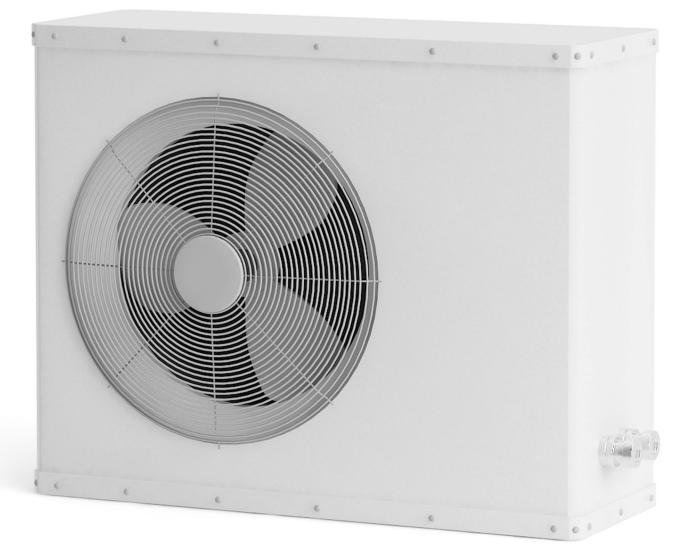

\*.max (VRay)
- \*.c4d
- \*.c4d (VRay)
- \*.obj
- \*.fbx



**External Intercom** 



### Poly: 43415 Vert: 45528 FILENAME: CGAXIS\_MODELS\_90\_01



#### **External Intercom**



#### Poly: 37802 Vert: 37906 FILENAME: CGAXIS\_MODELS\_90\_02



### **External Intercom**



#### Poly: 2188 Vert: 1714 FILENAME: CGAXIS\_MODELS\_90\_03





**Security Camera** 



#### Poly: 31024 Vert: 31119 FILENAME: CGAXIS\_MODELS\_90\_04





#### **Round Security Camera**



#### Poly: 18448 Vert: 18444 FILENAME: CGAXIS\_MODELS\_90\_05



**Motion Detector** 



### Poly: 8011 Vert: 8085 FILENAME: CGAXIS\_MODELS\_90\_06





Heat Pump



#### Poly: 168135 Vert: 119291 FILENAME: CGAXIS MODELS 90 07





Air Conditioner



#### Poly: 37466 Vert: 37984 FILENAME: CGAXIS\_MODELS\_90\_08





Air Conditioner



#### Poly: 26521 Vert: 26731 FILENAME: CGAXIS\_MODELS\_90\_09





Satellite Dish



#### Poly: 26080 Vert: 25262 FILENAME: CGAXIS\_MODELS\_90\_10





**Black Satellite Dish** 



#### Poly: 9856 Vert: 10445 FILENAME: CGAXIS\_MODELS\_90\_11



LTE Antenna



#### Poly: 10338 Vert: 10435 FILENAME: CGAXIS\_MODELS\_90\_12



**Round LTE Antenna** 



#### Poly: 25258 Vert: 25162 FILENAME: CGAXIS\_MODELS\_90\_13





**HDTV** Antenna



Poly: 31827 Vert: 32507 FILENAME: CGAXIS\_MODELS\_90\_14



Thermostat



Poly: 2976 Vert: 3105 FILENAME: CGAXIS\_MODELS\_90\_15



Home Control



### Poly: 874 Vert: 941 FILENAME: CGAXIS\_MODELS\_90\_16





**Interior Air Conditioner** 



Poly: 12181 Vert: 23453 FILENAME: CGAXIS\_MODELS\_90\_17





**Interior Air Conditioner** 



#### Poly: 1397 Vert: