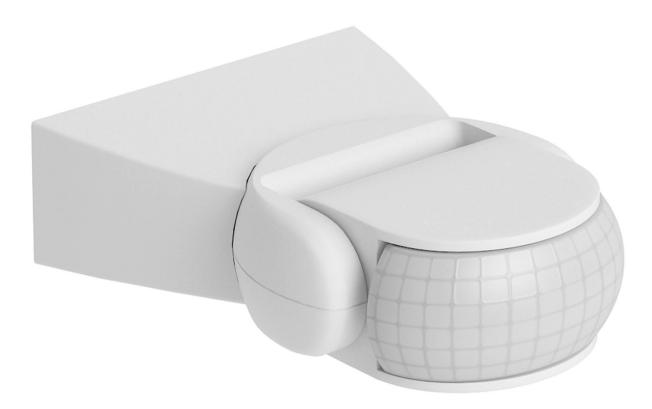

ntal Ray, Scanline), Cinema 4D R15 (Advanced Renderer, V-Ray), VRMESH, FBX and OBJ file formats.

#### **SPECIFICATION**

Total size: 234 MB Materias: YES Textures: YES

#### **FORMATS**

- \*.max (Scanline)
- \*.max (Corona)
- \*.max (MentalRay)
- \*.max (VRay)
- \*.c4d
- \*.c4d (VRay)
- \*.obj
- \*.fbx



**External Intercom** 



### Poly: 43415 Vert: 45528 FILENAME: CGAXIS\_MODELS\_90\_01



#### **External Intercom**



#### Poly: 37802 Vert: 37906 FILENAME: CGAXIS\_MODELS\_90\_02



### **External Intercom**



#### Poly: 2188 Vert: 1714 FILENAME: CGAXIS\_MODELS\_90\_03





**Security Camera** 



#### Poly: 31024 Vert: 31119 FILENAME: CGAXIS\_MODELS\_90\_04





#### **Round Security Camera**



#### Poly: 18448 Vert: 18444 FILENAME: CGAXIS\_MODELS\_90\_05



**Motion Detector** 



### Poly: 8011 Vert: 8085 FILENAME: CGAXIS\_MODELS\_90\_06





Heat Pump



#### Poly: 168135 Vert: 119291 FILENAME: CGAXIS MODELS 90 07





Air Conditioner



#### Poly: 37466 Vert: 37984 FILENAME: CGAXIS\_MODELS\_90\_08





Air Conditioner



#### Poly: 26521 Vert: 26731 FILENAME: CGAXIS\_MODELS\_90\_09





Satellite Dish



#### Poly: 26080 Vert: 25262 FILENAME: CGAXIS\_MODELS\_90\_10





**Black Satellite Dish** 



#### Poly: 9856 Vert: 10445 FILENAME: CGAXIS\_MODELS\_90\_11



LTE Antenna



#### Poly: 10338 Vert: 10435 FILENAME: CGAXIS\_MODELS\_90\_12



**Round LTE Antenna** 



#### Poly: 25258 Vert: 25162 FILENAME: CGAXIS\_MODELS\_90\_13





**HDTV** Antenna



Poly: 31827 Vert: 32507 FILENAME: CGAXIS\_MODELS\_90\_14



Thermostat



Poly: 2976 Vert: 3105 FILENAME: CGAXIS