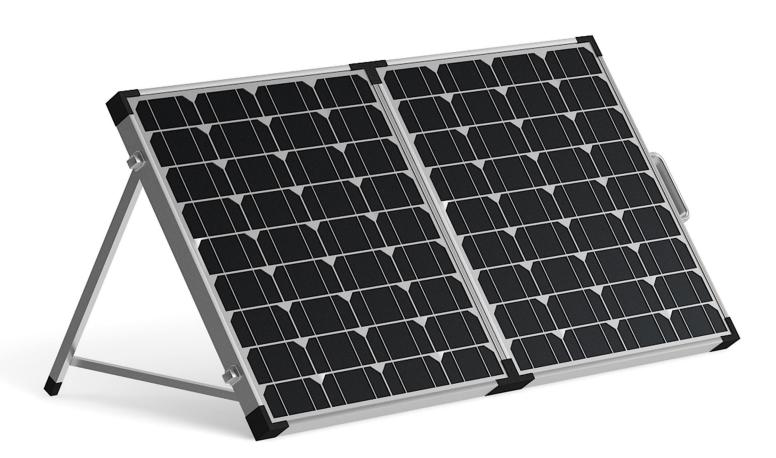

#### Poly: 23258 Vert: 24100 FILENAME: CGAXIS\_MODELS\_90\_23

Solar Panel

### Poly: 6605 Vert: 6219 FILENAME: CGAXIS\_MODELS\_90\_24

Large Solar Panel

Poly: 18944 Vert: 18236 FILENAME: CGAXIS\_MODELS\_90\_25

**Motion Detector** 