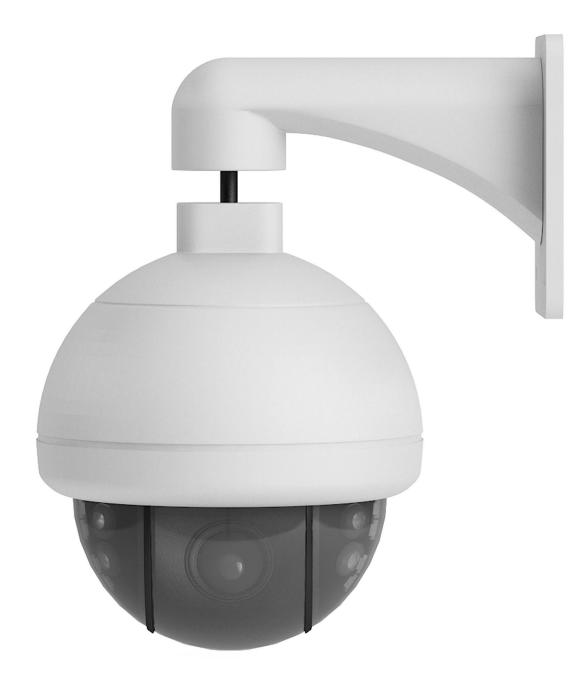

#### **Round Security Camera**

#### Poly: 18448 Vert: 18444 FILENAME: CGAXIS\_MODELS\_90\_05

**Motion Detector** 