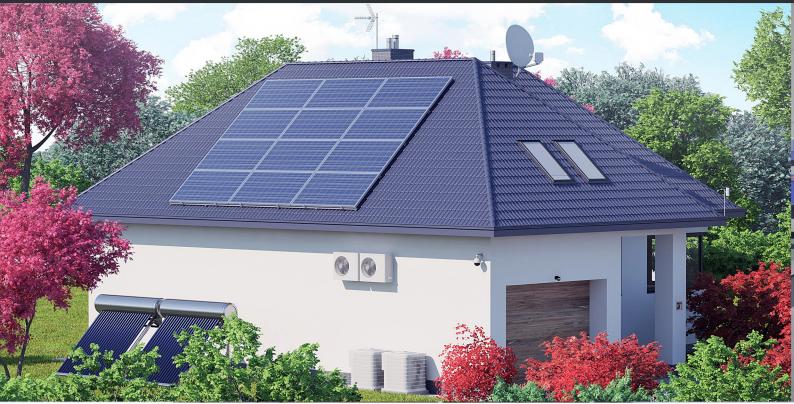

#### DESCRIPTION

CGAxis Models Volume 90 - Home Devices is a collection containing 26 models of various items of home electronic and electric devices both interior and exterior. You will find here intercoms, security cameras, motion detectors, air conditioners, satellite dishes, internet and HDTV antennas, ceiling fans, and green energy devices: solar heaters and solar panels.All models in this collection are prepared for 3ds max 2010 (V-Ray, Cororna, Mental Ray, Scanline), Cinema 4D R15 (Advanced Renderer, V-Ray), VRMESH, FBX and OBJ file formats.

#### Poly: 35374 Vert: 35840 FILENAME: CGAXIS\_MODELS\_90\_22

Solar Heater

#### Poly: 23258 Vert: 24100 FILENAME: CGAXIS\_MODELS\_90\_23

Solar Panel